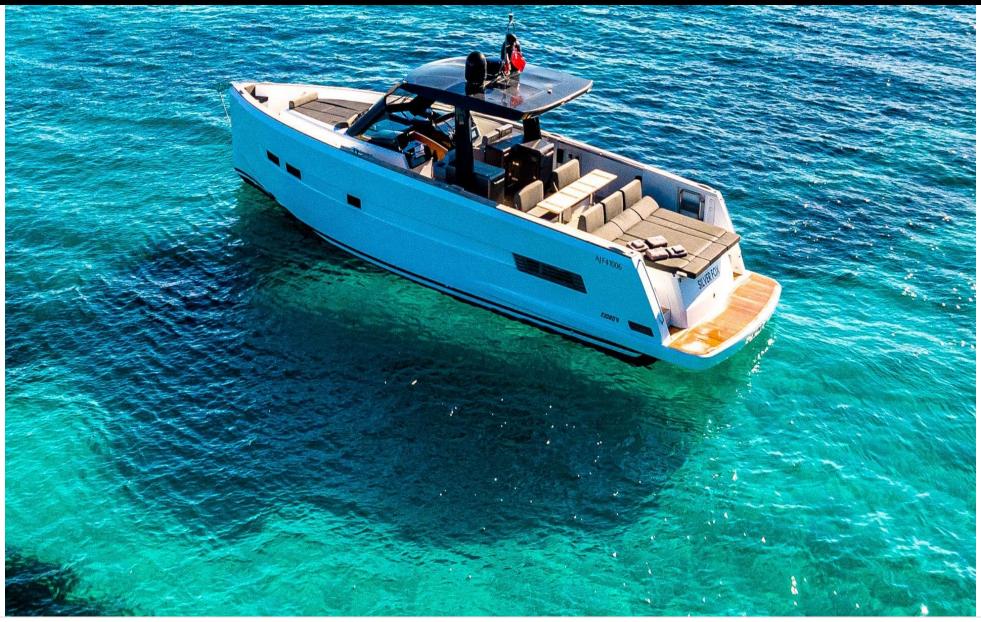

M/Y FJORD 52

Length **15.28m** 50.13 ft.

50.13

Cabins **2** 

# M/Y FJORD 52

[Ja

Snorkeling Gear Sound System

Ň Sunbeds