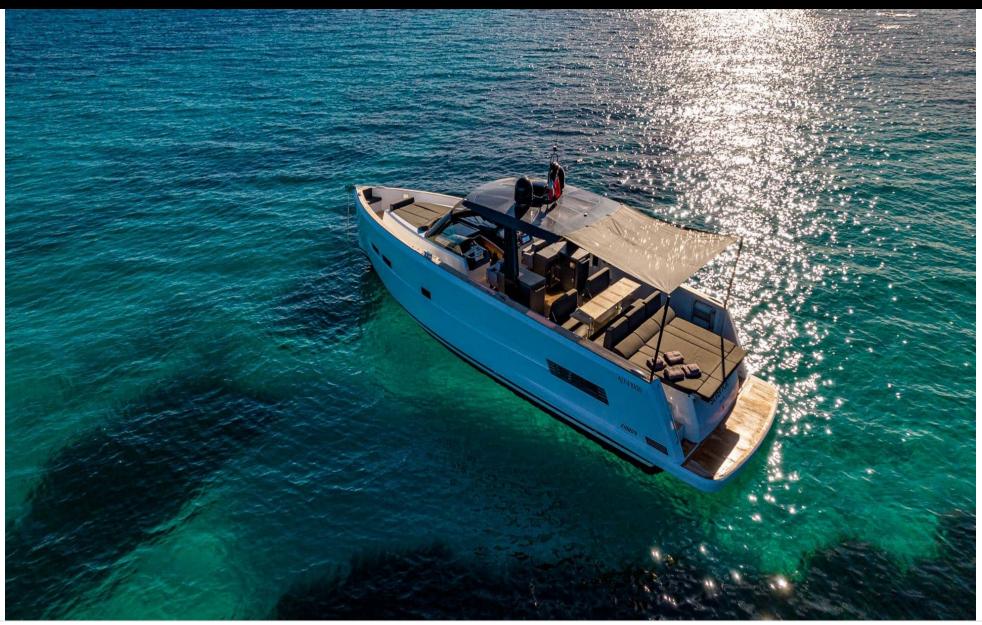

M/Y FJORD 52

Length **15.28m** 50.13 ft.

50.13



Cabins **2** 





# M/Y FJORD 52





[Ja



Snorkeling Gear Sound System



Ň Sunbeds













#### EXTERIOR DESIGN









# INTERIOR DESIGN





Interior design Exterior design Gallery lifestyle Specifications Features

### GALLERY LIFESTYLE









# Specifications

| Low rate per day<br>3 500 €                   | /                     |                |                      | €                                             | High rate per day<br>3 500€           |  |
|-----------------------------------------------|-----------------------|----------------|----------------------|-----------------------------------------------|---------------------------------------|--|
| Summer low rate per week<br>21 000 €          |                       |                |                      | €                                             | Summer high rate per week<br>21 000 € |  |
| Winter low rate µ 21 000 €                    | per week              |                |                      | €