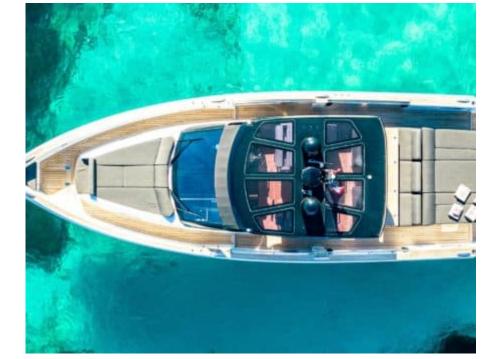

M/Y FJORD 52

Length **15.28m** 50.13 ft.

50.13



Cabins **2** 





# M/Y FJORD 52





[Ja



Snorkeling Gear Sound System



Ň Sunbeds













#### EXTERIOR DESIGN









# INTERIOR DESIGN





Interior design Exterior design Gallery lifestyle Specifications Features

### GALLERY LIFESTYLE









# Specifications

| Low rate per day<br>3 500 €                   | /                     |                |                      | €                                             | High rate per day<br>3 500€           |  |
|-----------------------------------------------|-----------------------|----------------|----------------------|-----------------------------------------------|---------------------------------------|--|
| Summer low rate per week<br>21 000 €          |                       |                |                      | €                                             | Summer high rate per week<br>21 000 € |  |
|