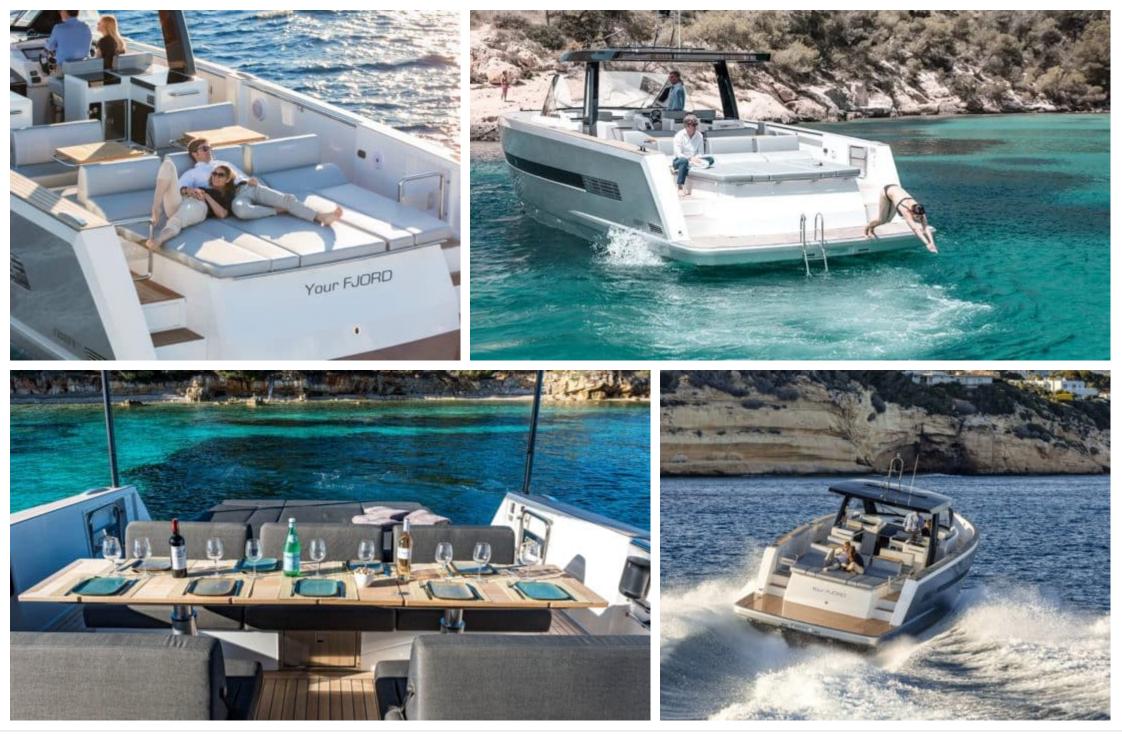

M/Y FJORD 52

Length **15.28m** 50.13 ft.

50.13



Cabins **2** 





# M/Y FJORD 52





[Ja



Snorkeling Gear Sound System



Ň Sunbeds













#### EXTERIOR DESIGN









# INTERIOR DESIGN





Interior design Exterior design Gallery lifestyle Specifications Features

### GALLERY LIFESTYLE









# Specifications

| Low rate per day<br>3 500 €                   | /                     |                |                      | €                                             | High rate per day<br>3 500€           |  |
|-----------------------------------------------|-----------------------|----------------|----------------------|-----------------------------------------------|---------------------------------------|--|
| Summer low rate per week<br>21 000 €          |                       |                |                      | €                                             | Summer high rate per week<br>21 000 € |  |
| Winter low rate µ 21 000 €                    | per week              |                |                      | €                                             | W