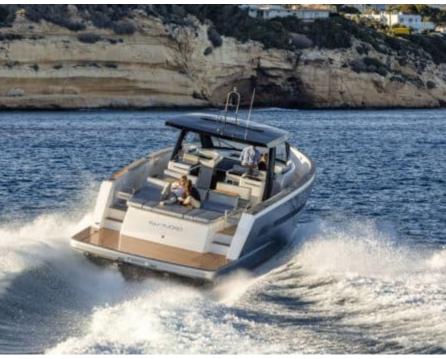

M/Y FJORD 52

Length **15.28m** 50.13 ft.

50.13



Cabins **2** 





# M/Y FJORD 52





[Ja



Snorkeling Gear Sound System



Ň Sunbeds













#### EXTERIOR DESIGN









# INTERIOR DESIGN





Interior design Exterior design Gallery lifestyle Specifications Features

### GALLERY LIFESTYLE









# Specifications

| Low rate per day<br>3 500 €                   | /                     |                |                      | €                                             | High rate per day<br>3 500€           |  |
|-----------------------------------------------|-----------------------|----------------|----------------------|-----------------------------------------------|---------------------------------------|--|
| Summer low rate per week<br>21 000 €          |                       |                |                      | €                                             | Summer high rate per week<br>21 000 € |  |
| Wi