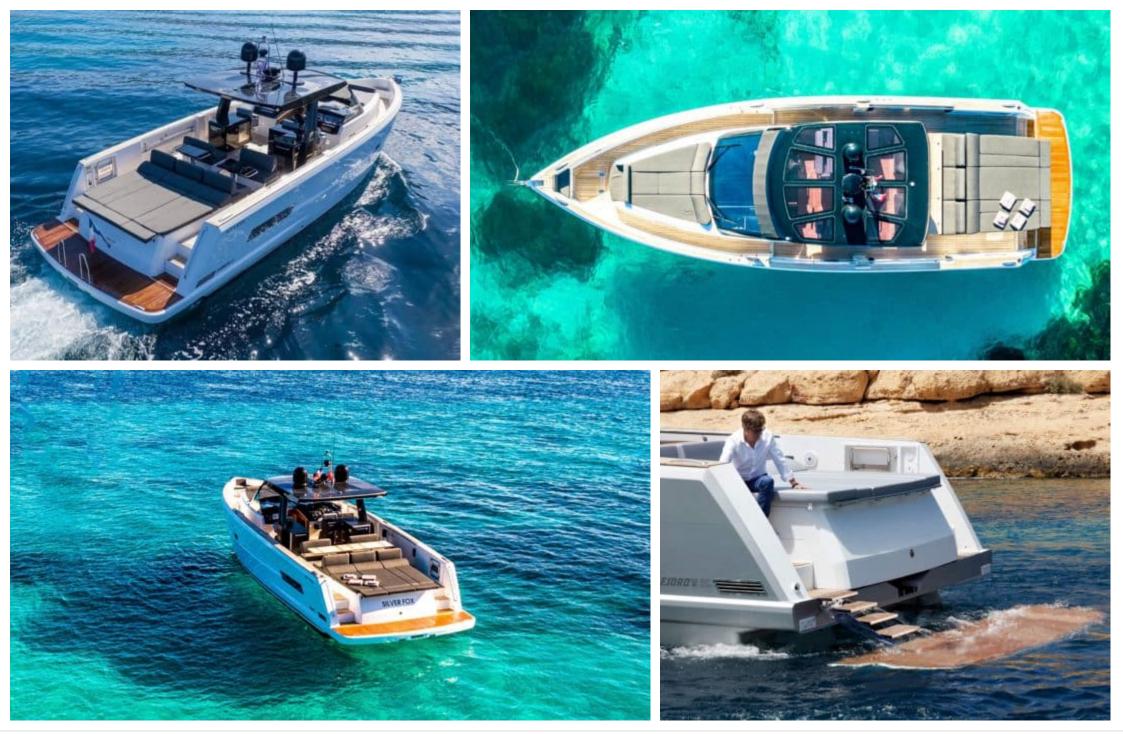

M/Y FJORD 52

Length **15.28m** 50.13 ft.

50.13



Cabins **2** 





# M/Y FJORD 52





[Ja



Snorkeling Gear Sound System



Ň Sunbeds













#### EXTERIOR DESIGN









# INTERIOR DESIGN





Interior design Exterior design Gallery lifestyle Specifications Features

### GALLERY LIFESTYLE









# Specifications

| Low rate per day<br>3 500 €                   | /                     |                |                      | €                                             | High rate per day<br>3 500€           |  |
|-----------------------------------------------|-----------------------|----------------|----------------------|-----------------------------------------------|---------------------------------------|--|
| Summer low rate per week<br>21 000 €          |                       |                |                      | €                                             | Summer high rate per week<br>21 000 € |  |
| Winter low rate µ 21 000 €