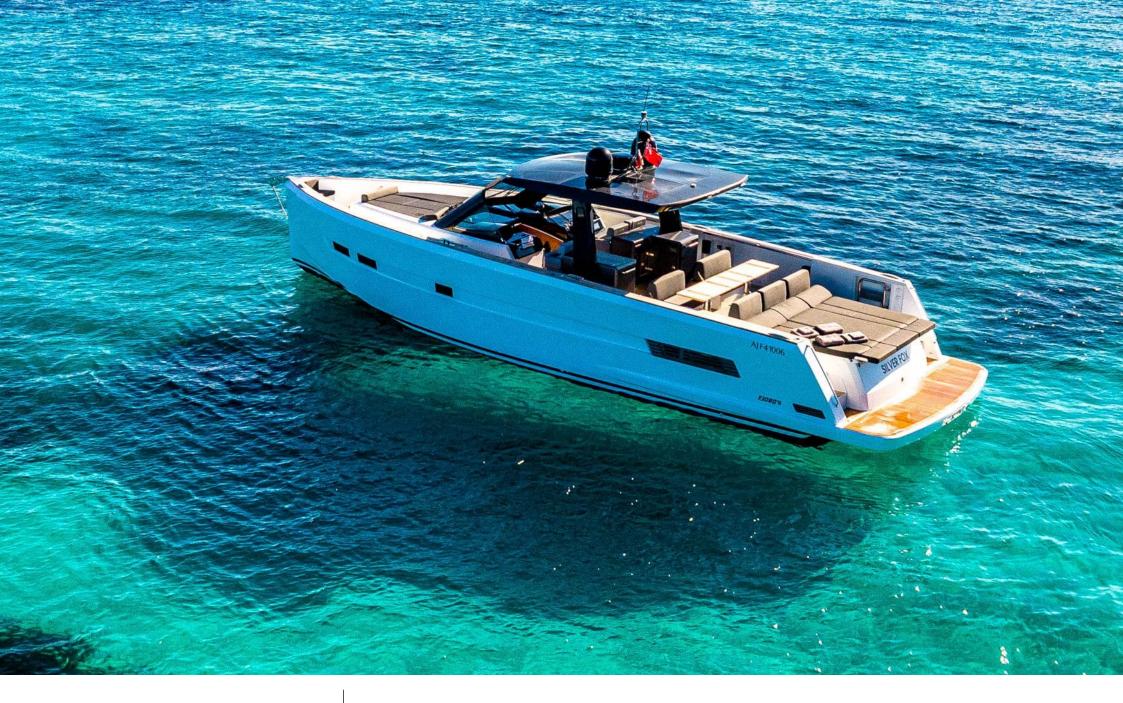

M/Y FJORD 52

Length **15.28m** 50.13 ft.

50.13

Cabins **2** 

#### EXTERIOR DESIGN