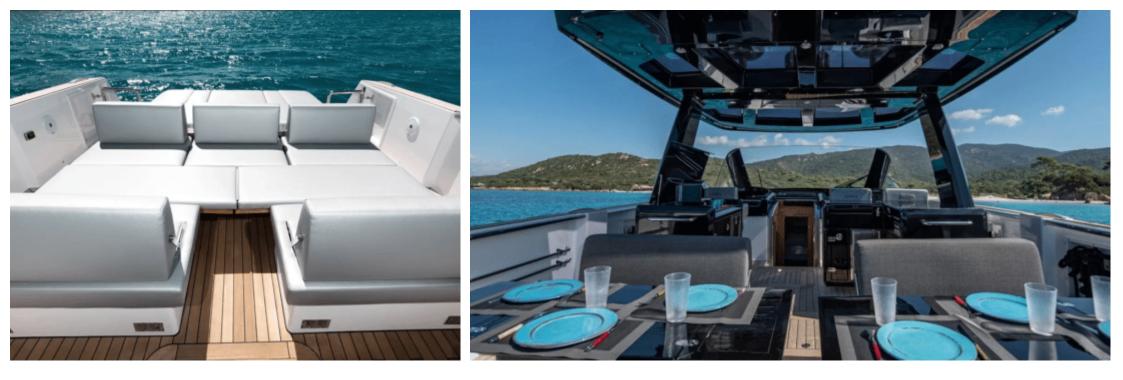

M/Y FJORD 52



Guests **11** 





Cabins **2** 



### M/Y FJORD 52



Sunbeds

Ē

Shower



Å

Snorkeling Gear









### EXTERIOR DESIGN

















# INTERIOR DESIGN





## GALLERY LIFESTYLE









## Specifications

| E Low rate per day<br>3 500 €                 |                          |         |                      | High rate per day 3 500 €                     |                                       |                              |  |
|-----------------------------------------------|--------------------------|---------|----------------------|-----------------------------------------------|---------------------------------------|------------------------------|--|
| Summer low rate per week<br>21 000 €          |                          |         |                      | €                                             | Summer high rate per week<br>21 000 € |                              |  |
| Winter low rate per week 2