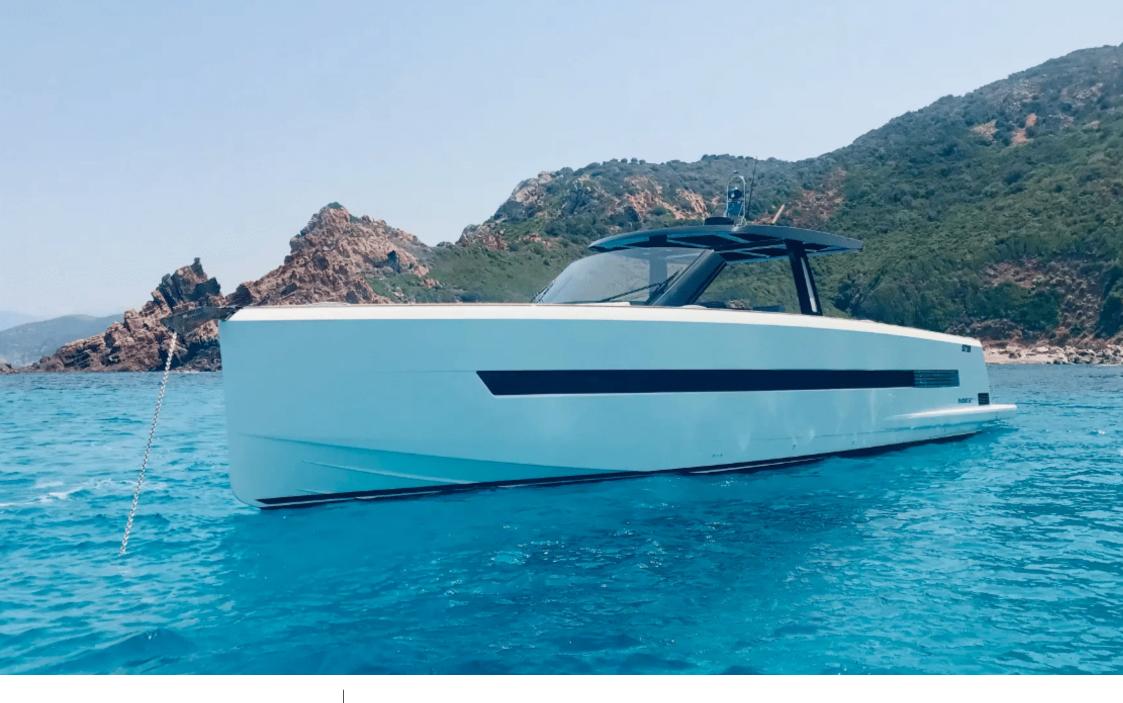

M/Y FJORD 52



Guests **11** 





Cabins **2** 



### M/Y FJORD 52



Sunbeds

Ē

Shower



Å

Snorkeling Gear









### EXTERIOR DESIGN

















# INTERIOR DESIGN





## GALLERY LIFESTYLE









## Specifications

| E Low rate per day<br>3 500 €                 |                          |         |                      | High rate per day 3 500 €                     |                                       |                              |  |
|-----------------------------------------------|--------------------------|---------|----------------------|-----------------------------------------------|---------------------------------------|------------------------------|--|
| Summer low rate per week<br>21 000 €          |                          |         |