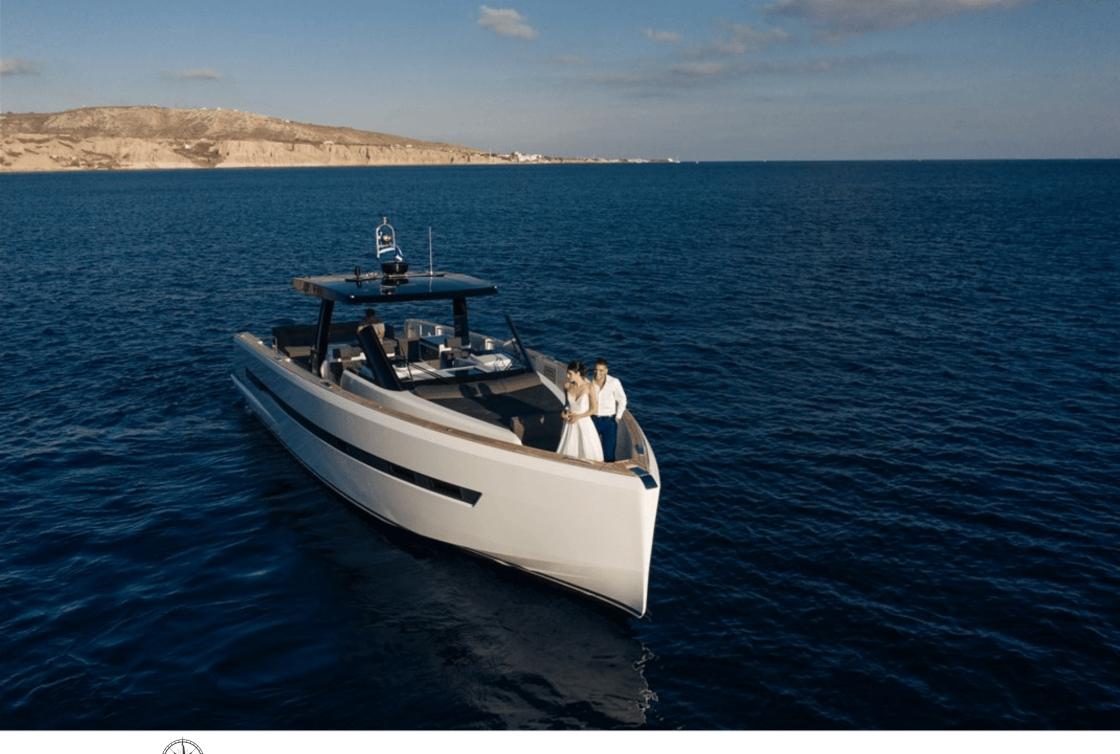

M/Y FJORD 52



Guests **11** 





Cabins **2** 



### M/Y FJORD 52



Sunbeds

Ē

Shower



Å

Snorkeling Gear









### EXTERIOR DESIGN

















# INTERIOR DESIGN





## GALLERY LIFESTYLE









## Specifications

| E Low rate per day<br>3 500 €                 |                          |         |                      | High rate per day 3 500 €                     |                                       |                              |  |
|-----------------------------------------------|--------------------------|---------|----------------------|-----------------------------------------------|---------------------------------------|------------------------------|--|
| Summer low rate per week<br>21 000 €          |                          |         |                      | €                                             | Summer high rate per week<br>21 000 € |                              |  |
| Winter low rate per week 21 000 €             |                          |