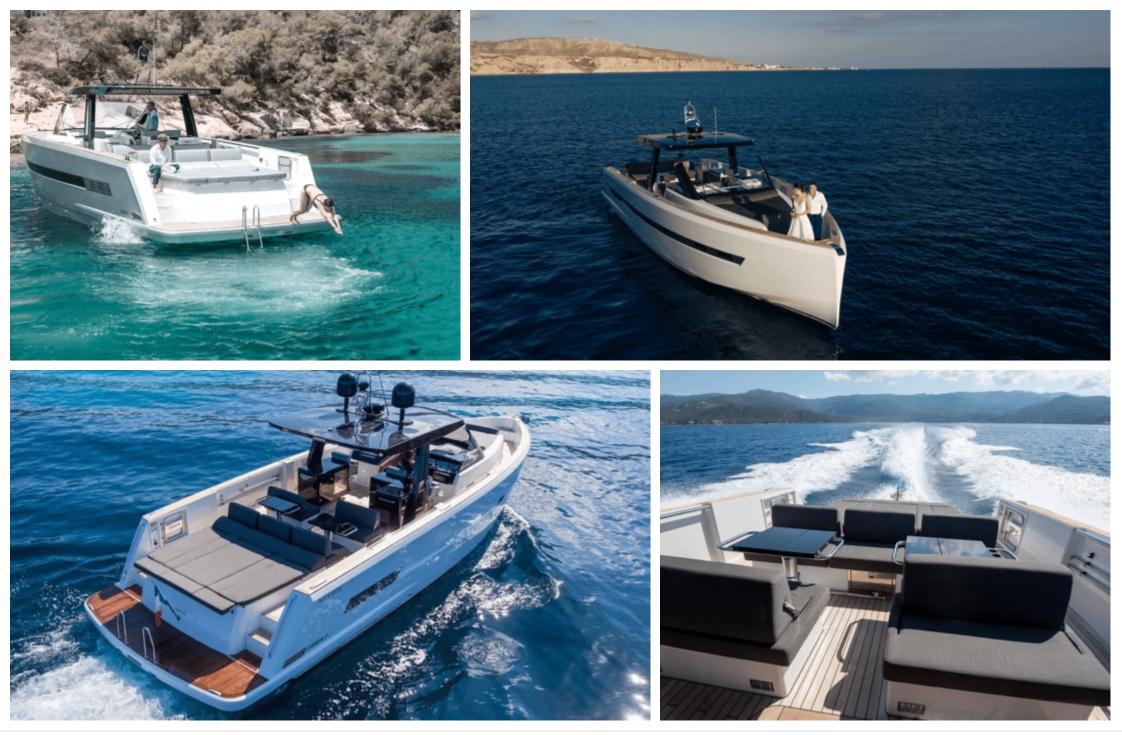

M/Y FJORD 52



Guests **11** 





Cabins **2** 



### M/Y FJORD 52



Sunbeds

Ē

Shower



Å

Snorkeling Gear









### EXTERIOR DESIGN

















# INTERIOR DESIGN





## GALLERY LIFESTYLE









## Specifications

| E Low rate per day<br>3 500 €                 |                          |         |                      | High rate per day 3 500 €                     |                                       |                              |  |
|-----------------------------------------------|--------------------------|---------|----------------------|-----------------------------------------------|---------------------------------------|------------------------------|--|
| Summer low rate per week<br>21 000 €          |                          |         |                      | €                                             | Summer high rate per week<br>21 000 € |                              |  |
| Winter low rate per we