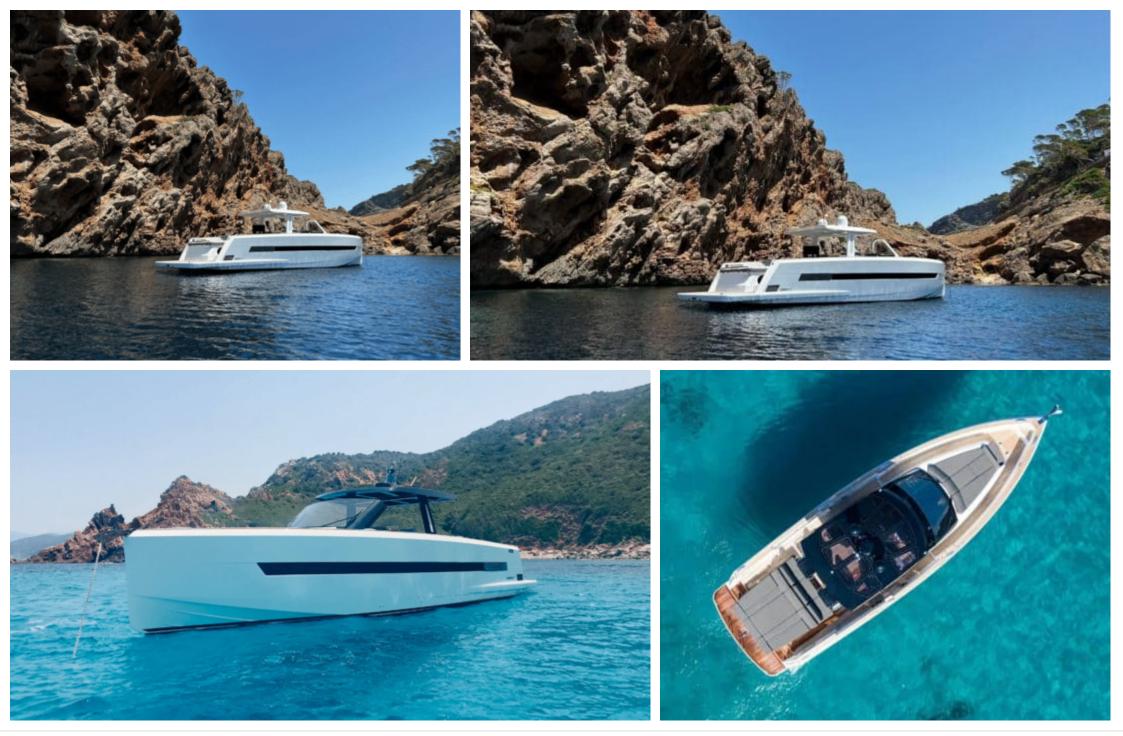

M/Y FJORD 52



Guests **11** 





Cabins **2** 



### M/Y FJORD 52



Sunbeds

Ē

Shower



Å

Snorkeling Gear









### EXTERIOR DESIGN

















# INTERIOR DESIGN





## GALLERY LIFESTYLE









## Specifications

| E Low rate per day<br>3 500 €                 |                          |         |                      | High rate per day 3 500 €                     |                                       |                              |  |
|-----------------------------------------------|--------------------------|---------|----------------------|-----------------------------------------------|---------------------------------------|------------------------------|--|
| Summer low rate per week<br>21 000 €          |                          |         |                      | €                                             | Summer high rate per week<br>21 000 € |                              |  |
| Winter low rate pe