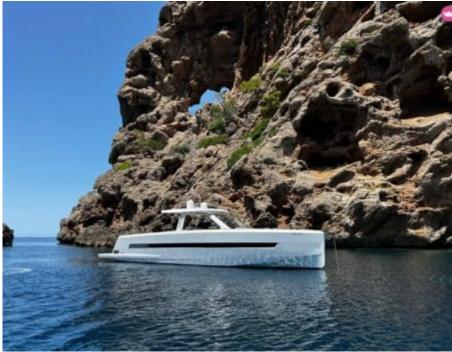

M/Y FJORD 52



Guests **11** 





Cabins **2** 



### M/Y FJORD 52



Sunbeds

Ē

Shower



Å

Snorkeling Gear









### EXTERIOR DESIGN

















# INTERIOR DESIGN





## GALLERY LIFESTYLE









## Specifications

| E Low rate per day<br>3 500 €                 |                          |         |                      | High rate per day 3 500 €                     |                                       |                              |  |
|-----------------------------------------------|--------------------------|---------|----------------------|-----------------------------------------------|---------------------------------------|------------------------------|--|
| Summer low rate per week<br>21 000 €          |                          |         |                      | €                                             | Summer high rate per week<br>21 000 € |