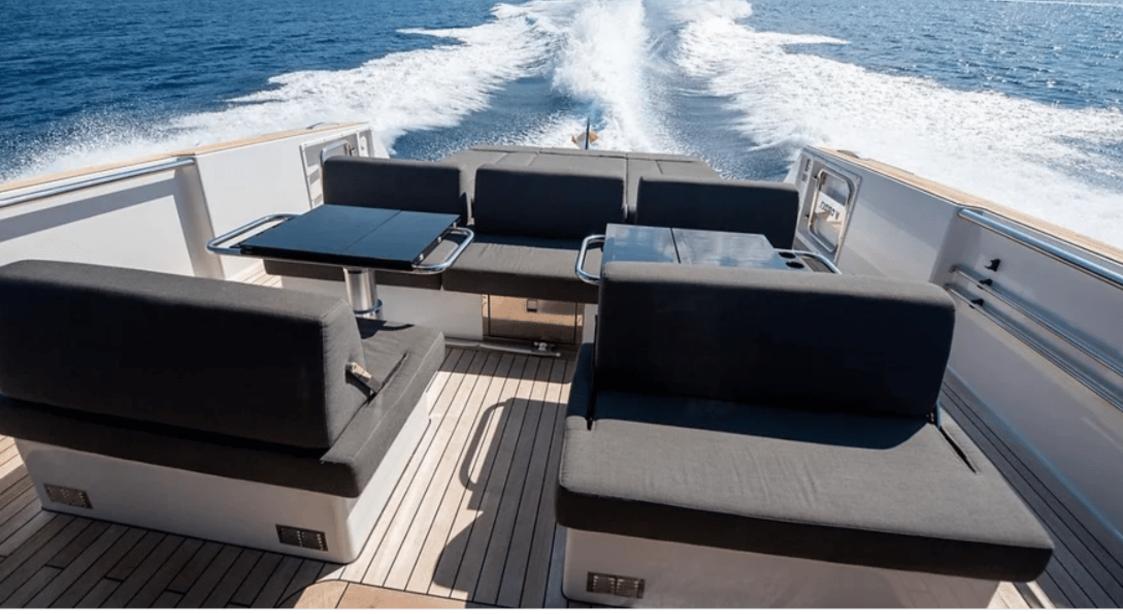

M/Y FJORD 52



Guests **11** 





Cabins **2** 



### M/Y FJORD 52



Sunbeds

Ē

Shower



Å

Snorkeling Gear









### EXTERIOR DESIGN

















# INTERIOR DESIGN





## GALLERY LIFESTYLE









## Specifications

| E Low rate per day<br>3 500 €                 |                          |         |                      | High rate per day 3 500 €                     |                                       |                              |  |
|-----------------------------------------------|--------------------------|---------|----------------------|-----------------------------------------------|---------------------------------------|------------------------------|--|
| Summer low rate per week<br>21 000 €          |                          |         |                      | €                                             | Summer high rate per week<br>21 000 € |                              |  |
| Winter low rate per week 21 000 €             |                          |