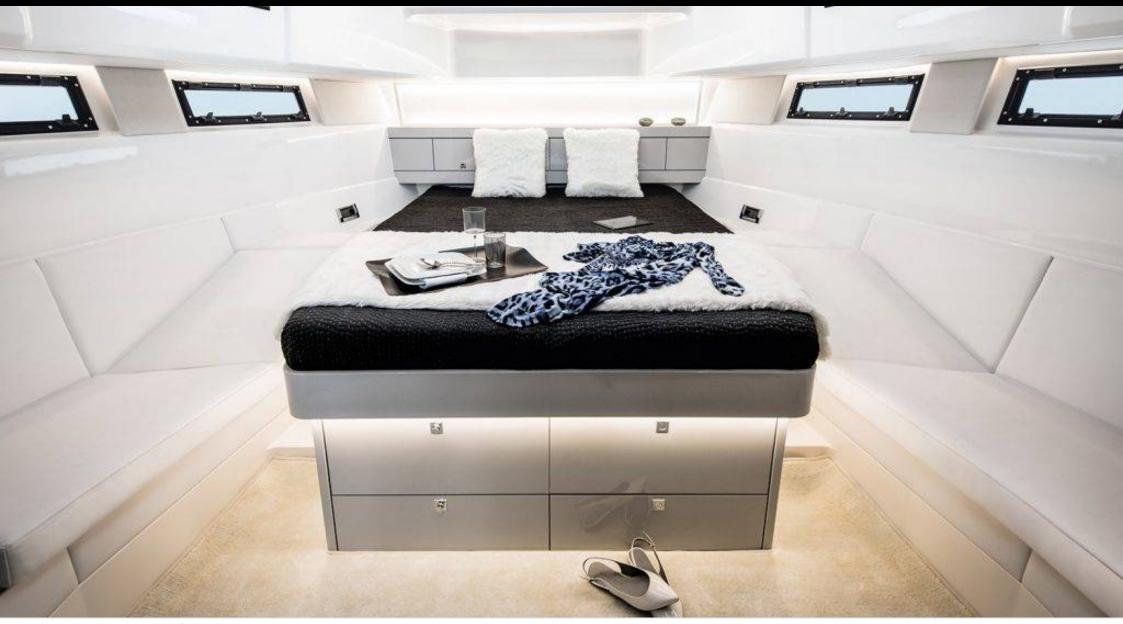

M/Y FJORD 52



Guests **11** 





Cabins **2** 



### M/Y FJORD 52



Sunbeds

Ē

Shower



Å

Snorkeling Gear









### EXTERIOR DESIGN

















# INTERIOR DESIGN





## GALLERY LIFESTYLE









## Specifications

| E Low rate per day<br>3 500 €                 |                          |         |                      | High rate per day 3 500 €                     |                                       |                              |  |
|-----------------------------------------------|--------------------------|---------|----------------------|-----------------------------------------------|---------------------------------------|------------------------------|--|
| Summer low rate per week<br>21 000 €          |                          |         |                      | €                                             | Summer high rate per week<br>21 000 € |                              |  |
| Winter low rate per week 21 000 €             |