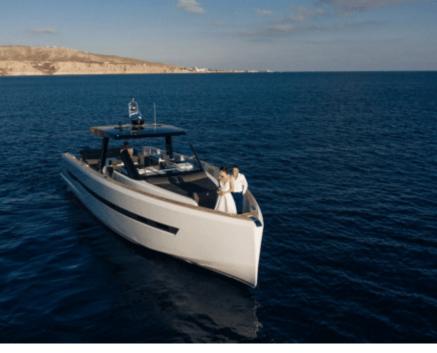

M/Y FJORD 52



Guests **11** 





Cabins **2** 



### M/Y FJORD 52



Sunbeds

Ē

Shower



Å

Snorkeling Gear









### EXTERIOR DESIGN

















# INTERIOR DESIGN





## GALLERY LIFESTYLE









## Specifications

| E Low rate per day<br>3 500 €                 |                          |         |                      | High rate per day 3 500 €                     |                                       |                              |  |
|-----------------------------------------------|--------------------------|---------|----------------------|-----------------------------------------------|---------------------------------------|------------------------------|--|
| Summer low rate per week<br>21 000 €          |                          |         |                      | €                                             | Summer high rate per week<br>21 000 € |