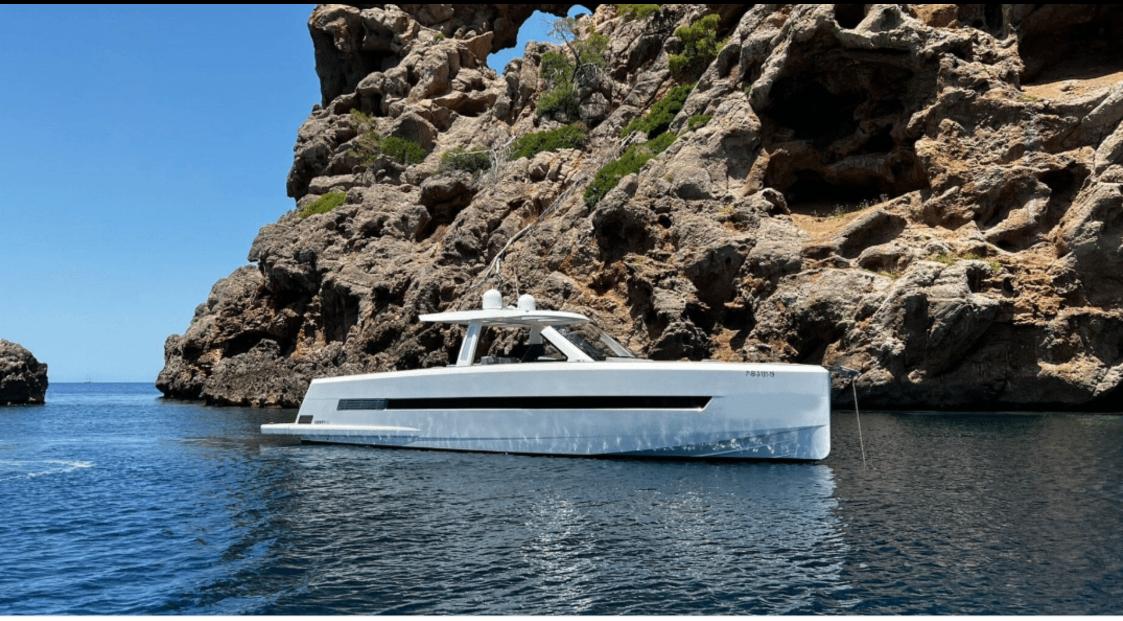

M/Y FJORD 52



Guests **11** 





Cabins **2** 



### M/Y FJORD 52



Sunbeds

Ē

Shower



Å

Snorkeling Gear









### EXTERIOR DESIGN

















# INTERIOR DESIGN





## GALLERY LIFESTYLE









## Specifications

| E Low rate per day<br>3 500 €                 |                          |         |                      | High rate per day 3 500 €                     |                                       |                              |  |
|-----------------------------------------------|--------------------------|---------|----------------------|-----------------------------------------------|---------------------------------------|------------------------------|--|
| Summer low rate per week<br>21 000 €          |                          |         |                      | €                                             | Summer high rate per week<br>21 000 € |                              |  |
| Winter low rat