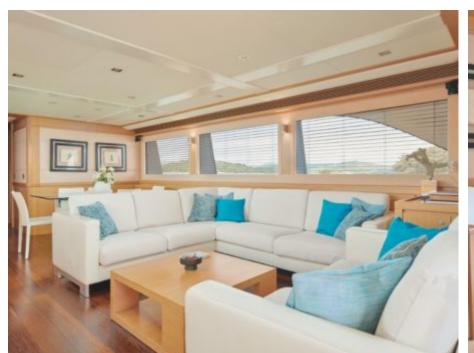

## M/Y FRIEND'S **BOAT**



























Seadoo scooter (diving)





















## **EXTERIOR DESIGN**



































## INTERIOR DESIGN



























# GALLERY LIFESTYLE















#### Specifications



Low rate per day

3 583 €



High rate per day

7 334 €



Summer low rate per week

39 500 €



Summer high rate per week

44 000 €



Winter low rate per week

39 500 €



Winter high rate per week

44 000 €



Builder

Ferretti



Year built

2008



Year refit

2025



Length

26.22 m



**Guests Cruising** 

11



Cabins

4

Winter Cruising Area(s)

East Mediterranean

Summer Cruising Area(s)

East Mediterranean

Crew

Max speed 14 knots Cruising speed 10.5 knots

Fuel consumption 150 L/Hr

Type of cabins

4 (1 x Convertible, 1 x Twin, 2 x Double)