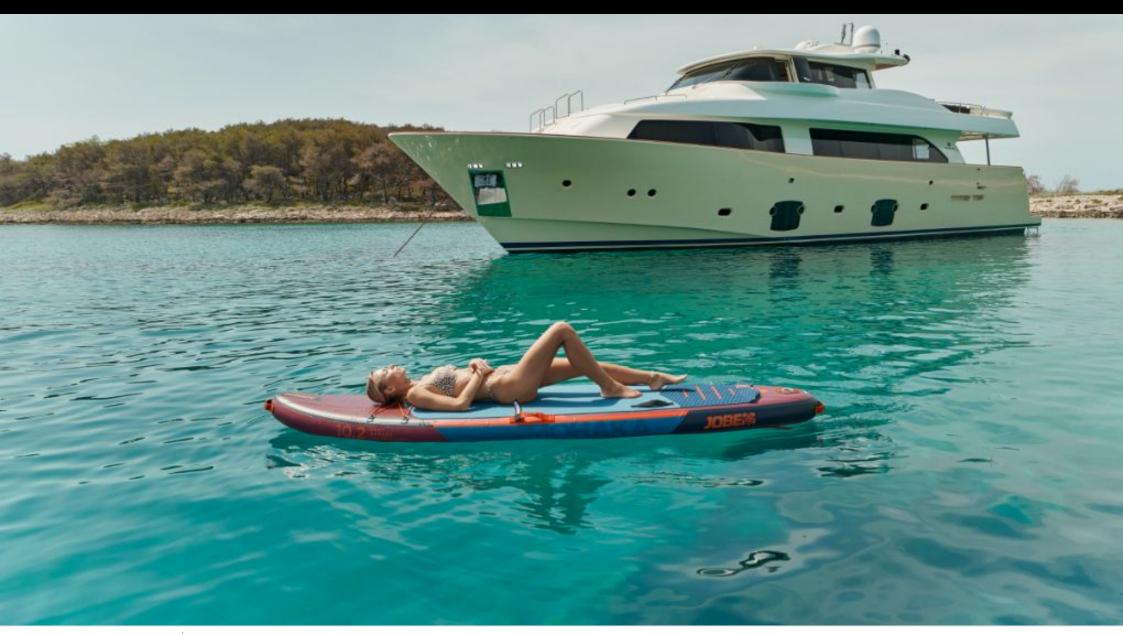

## M/Y FRIEND'S **BOAT**



























Seadoo scooter (diving)





















## **EXTERIOR DESIGN**



































## INTERIOR DESIGN



























# GALLERY LIFESTYLE















#### Specifications



Low rate per day

3 583 €



High rate per day

7 334 €



Summer low rate per week

39 500 €



Summer high rate per week

44 000 €



Winter low rate per week

39 500 €



Winter high rate per week

44 000 €



Builder

Ferretti



Year built

2008



Year refit

2025



Length

26.22 m



**Guests Cruising** 

11



Cabins

4

Winter Cruising Area(s)

East Mediterranean

Summer Cruising Area(s)

East Mediterranean

Crew

Max speed 14 knots Cruising speed 10.5 knots

Fuel consumption 150 L/Hr

Type of cabins

4 (1 x Convertible, 1 x Twin, 2 x Double)