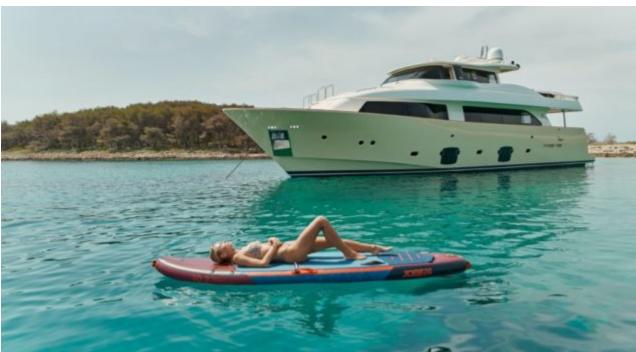

## M/Y FRIEND'S **BOAT**



























Seadoo scooter (diving)





















## **EXTERIOR DESIGN**



































## INTERIOR DESIGN



























# GALLERY LIFESTYLE















#### Specifications



Low rate per day

3 583 €



High rate per day

7 334 €



Summer low rate per week

39 500 €



Summer high rate per week

44 000 €



Winter low rate per week

39 500 €



Winter high rate per week

44 000 €



Builder

Ferretti



Year built

2008



Year refit

2025



Length

26.22 m



**Guests Cruising** 

11



Cabins

4

Winter Cruising Area(s)

East Mediterranean

Summer Cruising Area(s)

East Mediterranean

Crew

Max speed 14 knots Cruising speed 10.5 knots

Fuel consumption 150 L/Hr

Type of cabins

4 (1 x Convertible, 1 x Twin, 2 x Double)