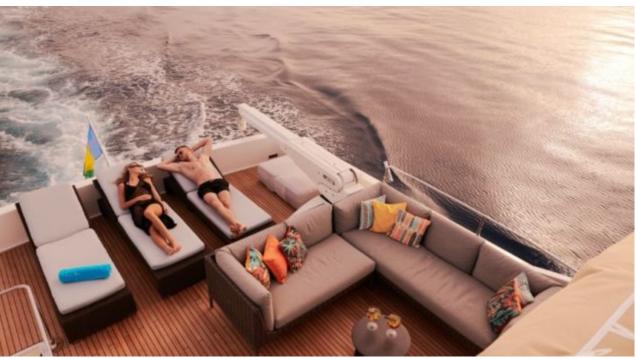

## M/Y FRIEND'S **BOAT**



























Seadoo scooter (diving)





















## **EXTERIOR DESIGN**



































## INTERIOR DESIGN



























# GALLERY LIFESTYLE















#### Specifications



Low rate per day

3 583 €



High rate per day

7 334 €



Summer low rate per week

39 500 €



Summer high rate per week

44 000 €



Winter low rate per week

39 500 €



Winter high rate per week

44 000 €



Builder

Ferretti



Year built

2008



Year refit

2025



Length

26.22 m



**Guests Cruising** 

11



Cabins

4

Winter Cruising Area(s)

East Mediterranean

Summer Cruising Area(s)

East Mediterranean

Crew

Max speed 14 knots Cruising speed 10.5 knots

Fuel consumption 150 L/Hr

Type of cabins

4 (1 x Convertible, 1 x Twin, 2 x Double)