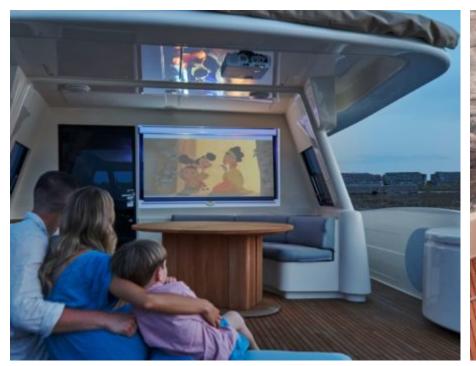

## M/Y FRIEND'S **BOAT**



























Seadoo scooter (diving)





















## **EXTERIOR DESIGN**



































## INTERIOR DESIGN



























# GALLERY LIFESTYLE















#### Specifications



Low rate per day

3 583 €



High rate per day

7 334 €



Summer low rate per week

39 500 €



Summer high rate per week

44 000 €



Winter low rate per week

39 500 €



Winter high rate per week

44 000 €



Builder

Ferretti



Year built

2008



Year refit

2025



Length

26.22 m



**Guests Cruising** 

11



Cabins

4

Winter Cruising Area(s)

East Mediterranean

Summer Cruising Area(s)

East Mediterranean

Crew

Max speed 14 knots Cruising speed 10.5 knots

Fuel consumption 150 L/Hr

Type of cabins

4 (1 x Convertible, 1 x Twin, 2 x Double)