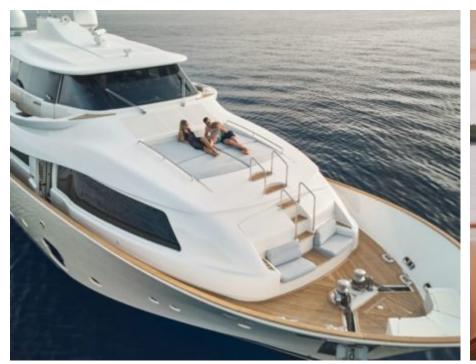

## M/Y FRIEND'S **BOAT**



























Seadoo scooter (diving)





















## **EXTERIOR DESIGN**



































## INTERIOR DESIGN



























# GALLERY LIFESTYLE















#### Specifications



Low rate per day

3 583 €



High rate per day

7 334 €



Summer low rate per week

39 500 €



Summer high rate per week

44 000 €



Winter low rate per week

39 500 €



Winter high rate per week

44 000 €



Builder

Ferretti



Year built

2008



Year refit

2025



Length

26.22 m



**Guests Cruising** 

11



Cabins

4

Winter Cruising Area(s)

East Mediterranean

Summer Cruising Area(s)

East Mediterranean

Crew

Max speed 14 knots Cruising speed 10.5 knots

Fuel consumption 150 L/Hr

Type of cabins

4 (1 x Convertible, 1 x Twin, 2 x Double)