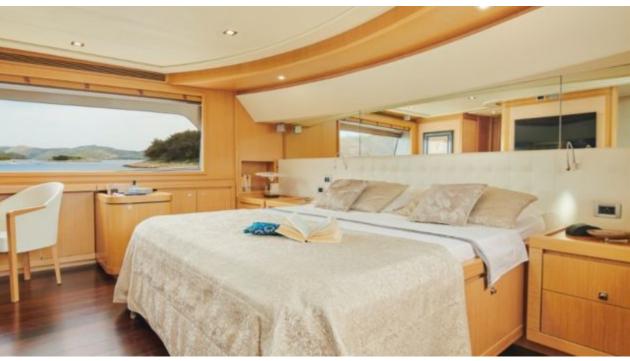

## M/Y FRIEND'S **BOAT**



























Seadoo scooter (diving)





















## **EXTERIOR DESIGN**



































## INTERIOR DESIGN



























# GALLERY LIFESTYLE















#### Specifications



Low rate per day

3 583 €



High rate per day

7 334 €



Summer low rate per week

39 500 €



Summer high rate per week

44 000 €



Winter low rate per week

39 500 €



Winter high rate per week

44 000 €



Builder

Ferretti



Year built

2008



Year refit

2025



Length

26.22 m



**Guests Cruising** 

11



Cabins

4

Winter Cruising Area(s)

East Mediterranean

Summer Cruising Area(s)

East Mediterranean

Crew

Max speed 14 knots Cruising speed 10.5 knots

Fuel consumption 150 L/Hr

Type of cabins

4 (1 x Convertible, 1 x Twin, 2 x Double)