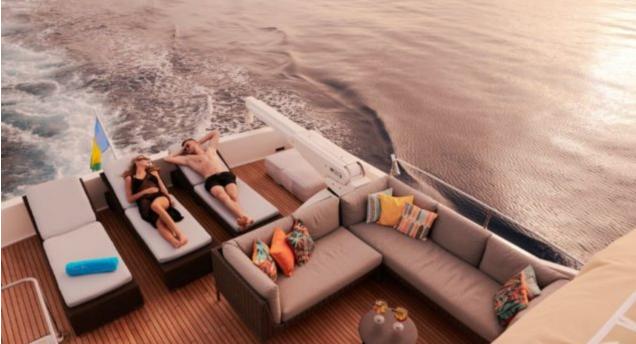

## M/Y FRIEND'S **BOAT**



























Seadoo scooter (diving)





















## **EXTERIOR DESIGN**



































## INTERIOR DESIGN



























# GALLERY LIFESTYLE















#### Specifications



Low rate per day

3 583 €



High rate per day

7 334 €



Summer low rate per week

39 500 €



Summer high rate per week

44 000 €



Winter low rate per week

39 500 €



Winter high rate per week

44 000 €



Builder

Ferretti



Year built

2008



Year refit

2025



Length

26.22 m



**Guests Cruising** 

11



Cabins

4

Winter Cruising Area(s)

East Mediterranean

Summer Cruising Area(s)

East Mediterranean

Crew

Max speed 14 knots Cruising speed 10.5 knots

Fuel consumption 150 L/Hr

Type of cabins

4 (1 x Convertible, 1 x Twin, 2 x Double)