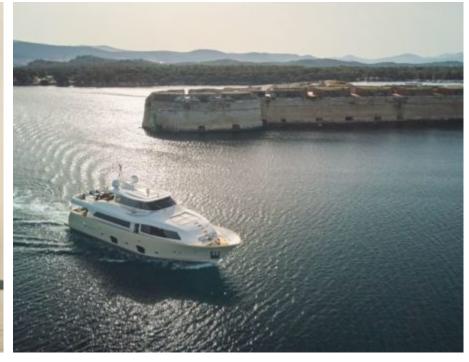

## M/Y FRIEND'S **BOAT**



























Seadoo scooter (diving)





















## **EXTERIOR DESIGN**



































## INTERIOR DESIGN



























# GALLERY LIFESTYLE















#### Specifications



Low rate per day

3 583 €



High rate per day

7 334 €



Summer low rate per week

39 500 €



Summer high rate per week

44 000 €



Winter low rate per week

39 500 €



Winter high rate per week

44 000 €



Builder

Ferretti



Year built

2008



Year refit

2025



Length

26.22 m



**Guests Cruising** 

11



Cabins

4

Winter Cruising Area(s)

East Mediterranean

Summer Cruising Area(s)

East Mediterranean

Crew

Max speed 14 knots Cruising speed 10.5 knots

Fuel consumption 150 L/Hr

Type of cabins

4 (1 x Convertible, 1 x Twin, 2 x Double)