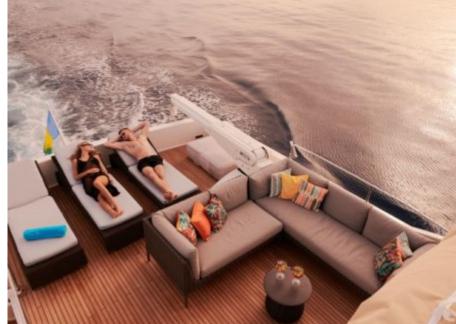

## M/Y FRIEND'S **BOAT**



























Seadoo scooter (diving)





















## **EXTERIOR DESIGN**



































## INTERIOR DESIGN



























# GALLERY LIFESTYLE















#### Specifications



Low rate per day

3 583 €



High rate per day

7 334 €



Summer low rate per week

39 500 €



Summer high rate per week

44 000 €



Winter low rate per week

39 500 €



Winter high rate per week

44 000 €



Builder

Ferretti



Year built

2008



Year refit

2025



Length

26.22 m



**Guests Cruising** 

11



Cabins

4

Winter Cruising Area(s)

East Mediterranean

Summer Cruising Area(s)

East Mediterranean

Crew

Max speed 14 knots Cruising speed 10.5 knots

Fuel consumption 150 L/Hr

Type of cabins

4 (1 x Convertible, 1 x Twin, 2 x Double)