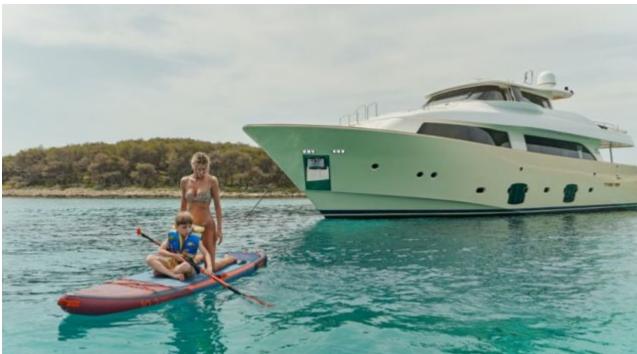

## M/Y FRIEND'S **BOAT**



























Seadoo scooter (diving)





















## **EXTERIOR DESIGN**



































## INTERIOR DESIGN



























# GALLERY LIFESTYLE















#### Specifications



Low rate per day

3 583 €



High rate per day

7 334 €



Summer low rate per week

39 500 €



Summer high rate per week

44 000 €



Winter low rate per week

39 500 €



Winter high rate per week

44 000 €



Builder

Ferretti



Year built

2008



Year refit

2025



Length

26.22 m



**Guests Cruising** 

11



Cabins

4

Winter Cruising Area(s)

East Mediterranean

Summer Cruising Area(s)

East Mediterranean

Crew

Max speed 14 knots Cruising speed 10.5 knots

Fuel consumption 150 L/Hr

Type of cabins

4 (1 x Convertible, 1 x Twin, 2 x Double)