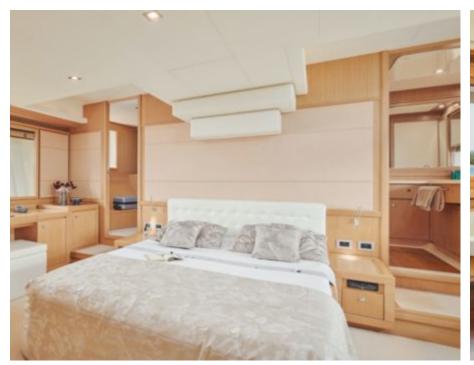

## M/Y FRIEND'S **BOAT**



























Seadoo scooter (diving)





















## **EXTERIOR DESIGN**



































## INTERIOR DESIGN



























# GALLERY LIFESTYLE















#### Specifications



Low rate per day

3 583 €



High rate per day

7 334 €



Summer low rate per week

39 500 €



Summer high rate per week

44 000 €



Winter low rate per week

39 500 €



Winter high rate per week

44 000 €



Builder

Ferretti



Year built

2008



Year refit

2025



Length

26.22 m



**Guests Cruising** 

11



Cabins

4

Winter Cruising Area(s)

East Mediterranean

Summer Cruising Area(s)

East Mediterranean

Crew

Max speed 14 knots Cruising speed 10.5 knots

Fuel consumption 150 L/Hr

Type of cabins

4 (1 x Convertible, 1 x Twin, 2 x Double)