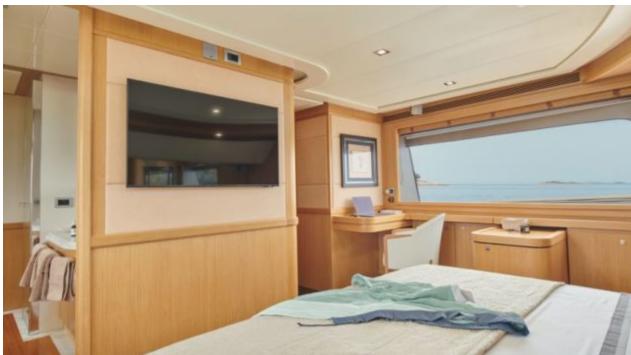

## M/Y FRIEND'S **BOAT**



























Seadoo scooter (diving)





















## **EXTERIOR DESIGN**



































## INTERIOR DESIGN



























# GALLERY LIFESTYLE















#### Specifications



Low rate per day

3 583 €



High rate per day

7 334 €



Summer low rate per week

39 500 €



Summer high rate per week

44 000 €



Winter low rate per week

39 500 €



Winter high rate per week

44 000 €



Builder

Ferretti



Year built

2008



Year refit

2025



Length

26.22 m



**Guests Cruising** 

11



Cabins

4

Winter Cruising Area(s)

East Mediterranean

Summer Cruising Area(s)

East Mediterranean

Crew

Max speed 14 knots Cruising speed 10.5 knots

Fuel consumption 150 L/Hr

Type of cabins

4 (1 x Convertible, 1 x Twin, 2 x Double)