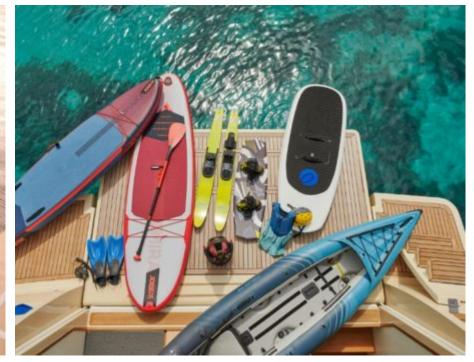

## M/Y FRIEND'S **BOAT**



























Seadoo scooter (diving)





















## **EXTERIOR DESIGN**



































## INTERIOR DESIGN



























# GALLERY LIFESTYLE















#### Specifications



Low rate per day

3 583 €



High rate per day

7 334 €



Summer low rate per week

39 500 €



Summer high rate per week

44 000 €



Winter low rate per week

39 500 €



Winter high rate per week

44 000 €



Builder

Ferretti



Year built

2008



Year refit

2025



Length

26.22 m



**Guests Cruising** 

11



Cabins

4

Winter Cruising Area(s)

East Mediterranean

Summer Cruising Area(s)

East Mediterranean

Crew

Max speed 14 knots Cruising speed 10.5 knots

Fuel consumption 150 L/Hr

Type of cabins

4 (1 x Convertible, 1 x Twin, 2 x Double)