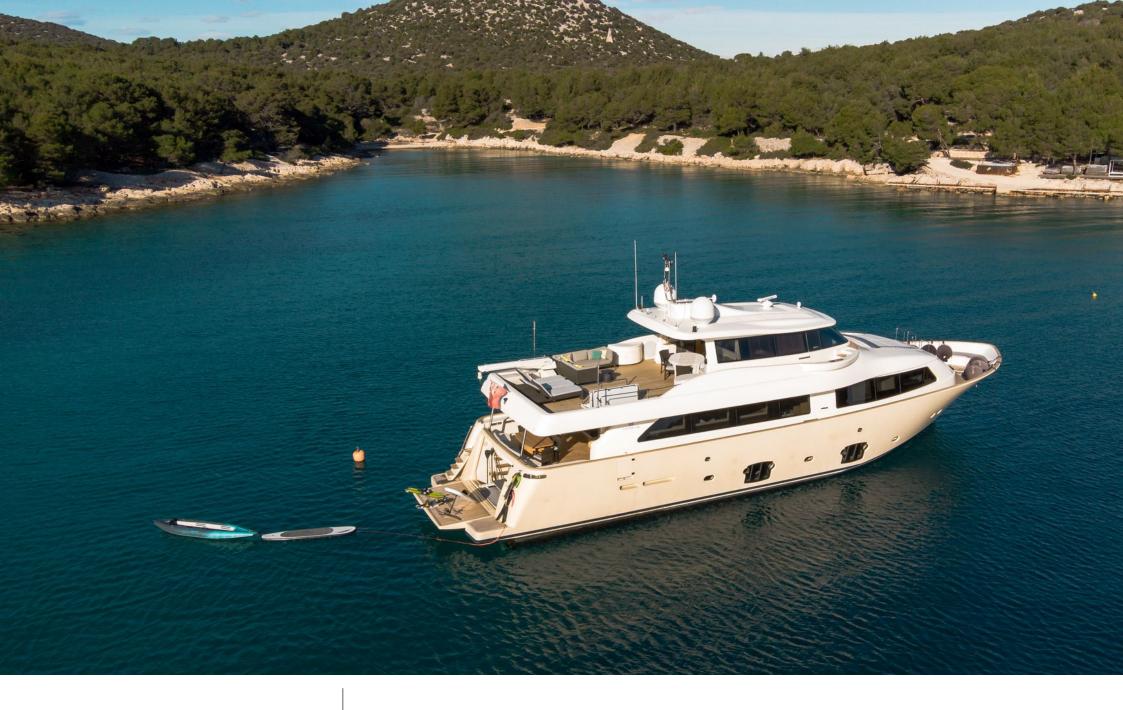

## M/Y FRIEND'S **BOAT**

Seadoo scooter (diving)

## **EXTERIOR DESIGN**

2008

Year refit

2025

Length

26.22 m

**Guests Cruising** 

11

Cabins

4

Winter Cruising Area(s)

East Mediterranean

Summer Cruising Area(s)

East Mediterranean

Crew

Max speed 14 knots Cruising speed 10.5 knots

Fuel consumption 150 L/Hr