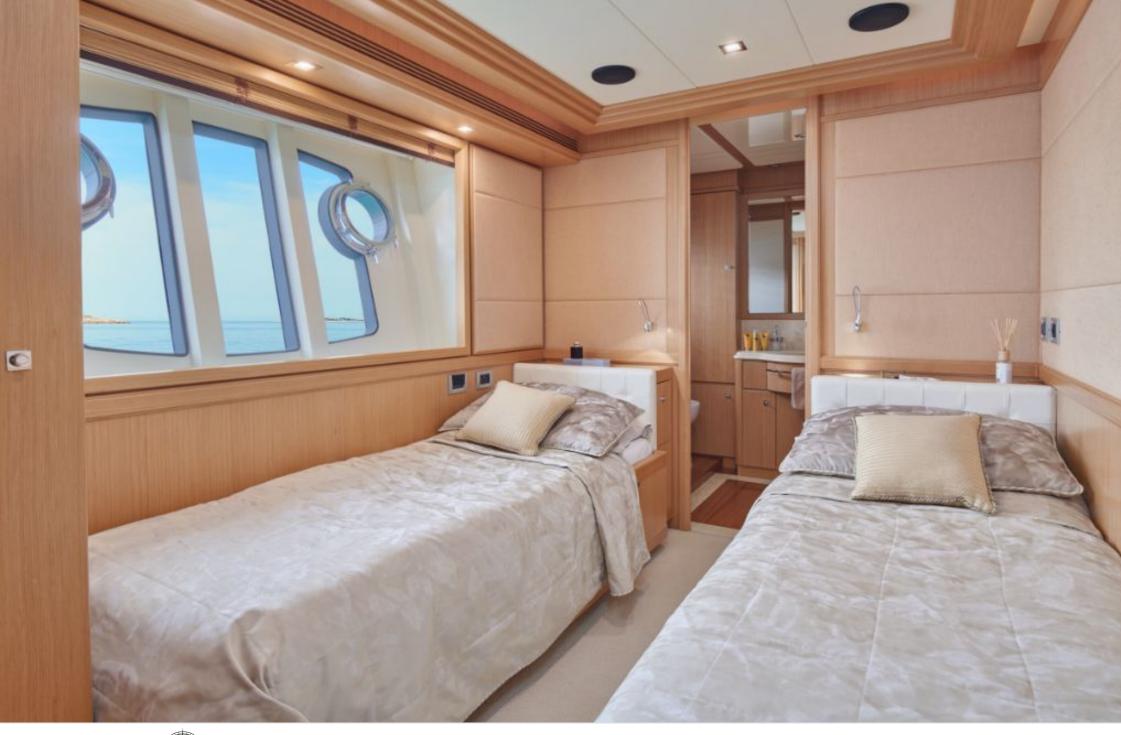

## M/Y FRIEND'S **BOAT**



























Seadoo scooter (diving)





















## **EXTERIOR DESIGN**



































## INTERIOR DESIGN



























# GALLERY LIFESTYLE















#### Specifications



Low rate per day

3 583 €



High rate per day

7 334 €



Summer low rate per week

39 500 €



Summer high rate per week

44 000 €



Winter low rate per week

39 500 €



Winter high rate per week

44 000 €



Builder

Ferretti



Year built

2008



Year refit

2025



Length

26.22 m



**Guests Cruising** 

11



Cabins

4

Winter Cruising Area(s)

East Mediterranean

Summer Cruising Area(s)

East Mediterranean

Crew

Max speed 14 knots Cruising speed 10.5 knots

Fuel consumption 150 L/Hr

Type of cabins

4 (1 x Convertible, 1 x Twin, 2 x Double)