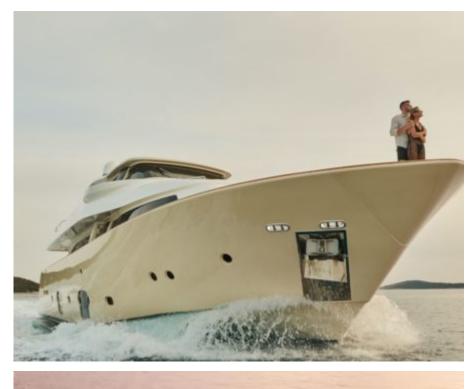

## M/Y FRIEND'S **BOAT**



























Seadoo scooter (diving)





















## **EXTERIOR DESIGN**



































## INTERIOR DESIGN



























# GALLERY LIFESTYLE















#### Specifications



Low rate per day

3 583 €



High rate per day

7 334 €



Summer low rate per week

39 500 €



Summer high rate per week

44 000 €



Winter low rate per week

39 500 €



Winter high rate per week

44 000 €



Builder

Ferretti



Year built

2008



Year refit

2025



Length

26.22 m



**Guests Cruising** 

11



Cabins

4

Winter Cruising Area(s)

East Mediterranean

Summer Cruising Area(s)

East Mediterranean

Crew

Max speed 14 knots Cruising speed 10.5 knots

Fuel consumption 150 L/Hr

Type of cabins

4 (1 x Convertible, 1 x Twin, 2 x Double)