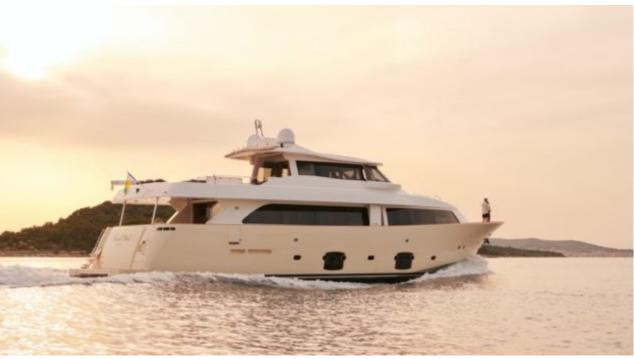

## M/Y FRIEND'S **BOAT**



























Seadoo scooter (diving)





















## **EXTERIOR DESIGN**



































## INTERIOR DESIGN



























# GALLERY LIFESTYLE















#### Specifications



Low rate per day

3 583 €



High rate per day

7 334 €



Summer low rate per week

39 500 €



Summer high rate per week

44 000 €



Winter low rate per week

39 500 €



Winter high rate per week

44 000 €



Builder

Ferretti



Year built

2008



Year refit

2025



Length

26.22 m



**Guests Cruising** 

11



Cabins

4

Winter Cruising Area(s)

East Mediterranean

Summer Cruising Area(s)

East Mediterranean

Crew

Max speed 14 knots Cruising speed 10.5 knots

Fuel consumption 150 L/Hr

Type of cabins

4 (1 x Convertible, 1 x Twin, 2 x Double)