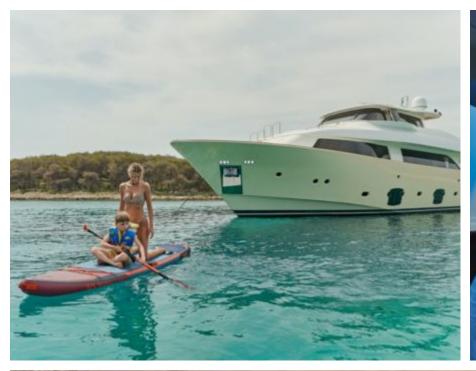

## M/Y FRIEND'S **BOAT**



























Seadoo scooter (diving)





















## **EXTERIOR DESIGN**



































## INTERIOR DESIGN



























# GALLERY LIFESTYLE















#### Specifications



Low rate per day

3 583 €



High rate per day

7 334 €



Summer low rate per week

39 500 €



Summer high rate per week

44 000 €



Winter low rate per week

39 500 €



Winter high rate per week

44 000 €



Builder

Ferretti



Year built

2008



Year refit

2025



Length

26.22 m



**Guests Cruising** 

11



Cabins

4

Winter Cruising Area(s)

East Mediterranean

Summer Cruising Area(s)

East Mediterranean

Crew

Max speed 14 knots Cruising speed 10.5 knots

Fuel consumption 150 L/Hr

Type of cabins

4 (1 x Convertible, 1 x Twin, 2 x Double)