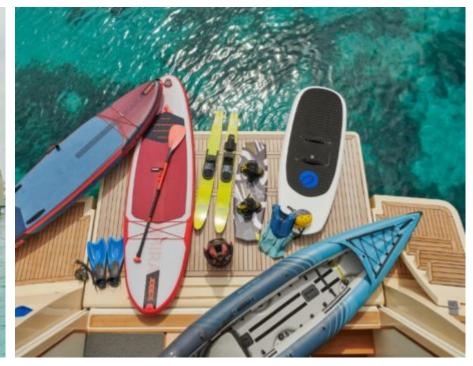

## M/Y FRIEND'S **BOAT**



























Seadoo scooter (diving)





















## **EXTERIOR DESIGN**



































## INTERIOR DESIGN



























# GALLERY LIFESTYLE















#### Specifications



Low rate per day

3 583 €



High rate per day

7 334 €



Summer low rate per week

39 500 €



Summer high rate per week

44 000 €



Winter low rate per week

39 500 €



Winter high rate per week

44 000 €



Builder

Ferretti



Year built

2008



Year refit

2025



Length

26.22 m



**Guests Cruising** 

11



Cabins

4

Winter Cruising Area(s)

East Mediterranean

Summer Cruising Area(s)

East Mediterranean

Crew

Max speed 14 knots Cruising speed 10.5 knots

Fuel consumption 150 L/Hr

Type of cabins

4 (1 x Convertible, 1 x Twin, 2 x Double)