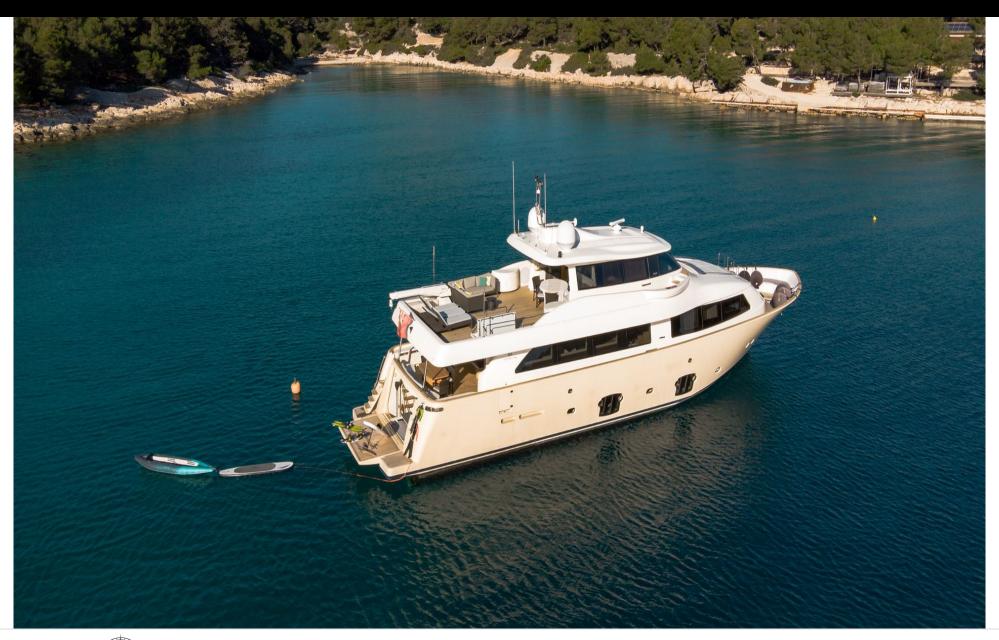

## M/Y FRIEND'S **BOAT**



























Seadoo scooter (diving)





















## **EXTERIOR DESIGN**



































## INTERIOR DESIGN



























# GALLERY LIFESTYLE















#### Specifications



Low rate per day

3 583 €



High rate per day

7 334 €



Summer low rate per week

39 500 €



Summer high rate per week

44 000 €



Winter low rate per week

39 500 €



Winter high rate per week

44 000 €



Builder

Ferretti



Year built

2008



Year refit

2025



Length

26.22 m



**Guests Cruising** 

11



Cabins

4

Winter Cruising Area(s)

East Mediterranean

Summer Cruising Area(s)

East Mediterranean

Crew

Max speed 14 knots Cruising speed 10.5 knots

Fuel consumption 150 L/Hr

Type of cabins

4 (1 x Convertible, 1 x Twin, 2 x Double)