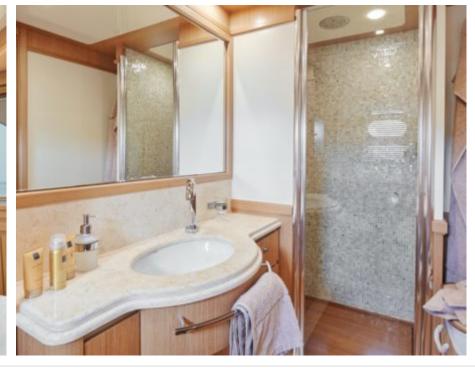

## M/Y FRIEND'S **BOAT**



























Seadoo scooter (diving)





















## **EXTERIOR DESIGN**



































## INTERIOR DESIGN



























# GALLERY LIFESTYLE















#### Specifications



Low rate per day

3 583 €



High rate per day

7 334 €



Summer low rate per week

39 500 €



Summer high rate per week

44 000 €



Winter low rate per week

39 500 €



Winter high rate per week

44 000 €



Builder

Ferretti



Year built

2008



Year refit

2025



Length

26.22 m



**Guests Cruising** 

11



Cabins

4

Winter Cruising Area(s)

East Mediterranean

Summer Cruising Area(s)

East Mediterranean

Crew

Max speed 14 knots Cruising speed 10.5 knots

Fuel consumption 150 L/Hr

Type of cabins

4 (1 x Convertible, 1 x Twin, 2 x Double)