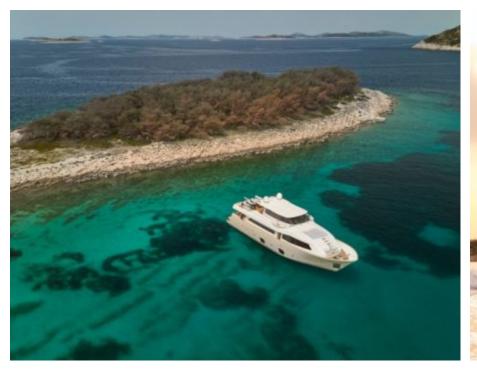

## M/Y FRIEND'S **BOAT**



























Seadoo scooter (diving)





















## **EXTERIOR DESIGN**



































## INTERIOR DESIGN



























# GALLERY LIFESTYLE















#### Specifications



Low rate per day

3 583 €



High rate per day

7 334 €



Summer low rate per week

39 500 €



Summer high rate per week

44 000 €



Winter low rate per week

39 500 €



Winter high rate per week

44 000 €



Builder

Ferretti



Year built

2008



Year refit

2025



Length

26.22 m



**Guests Cruising** 

11



Cabins

4

Winter Cruising Area(s)

East Mediterranean

Summer Cruising Area(s)

East Mediterranean

Crew

Max speed 14 knots Cruising speed 10.5 knots

Fuel consumption 150 L/Hr

Type of cabins

4 (1 x Convertible, 1 x Twin, 2 x Double)