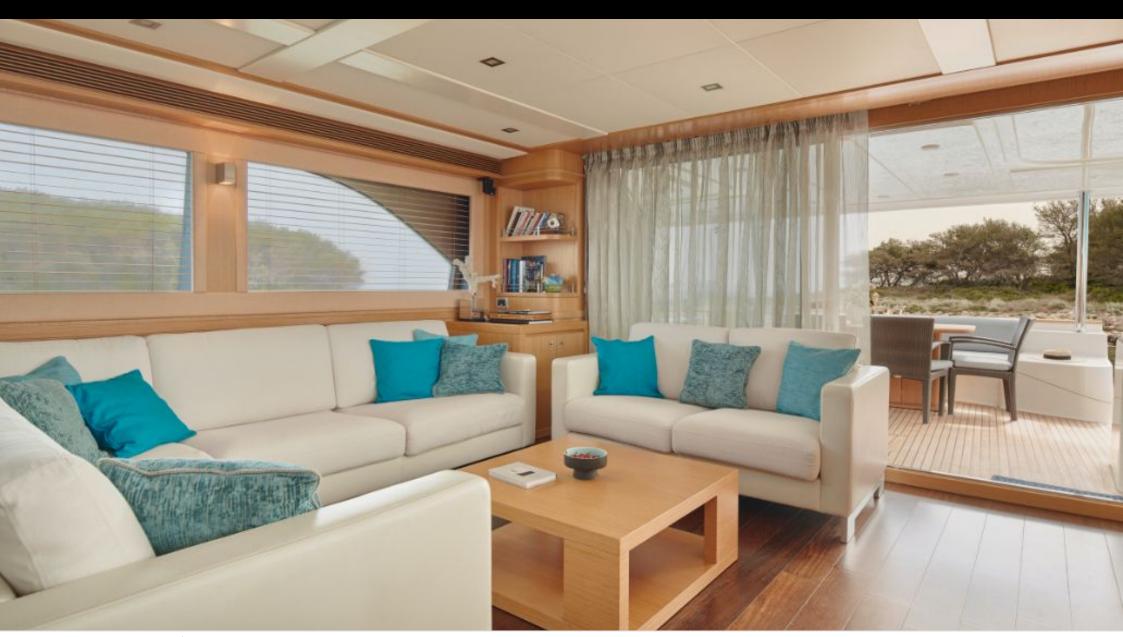

## M/Y FRIEND'S **BOAT**



























Seadoo scooter (diving)





















## **EXTERIOR DESIGN**



































## INTERIOR DESIGN



























# GALLERY LIFESTYLE















#### Specifications



Low rate per day

3 583 €



High rate per day

7 334 €



Summer low rate per week

39 500 €



Summer high rate per week

44 000 €



Winter low rate per week

39 500 €



Winter high rate per week

44 000 €



Builder

Ferretti



Year built

2008



Year refit

2025



Length

26.22 m



**Guests Cruising** 

11



Cabins

4

Winter Cruising Area(s)

East Mediterranean

Summer Cruising Area(s)

East Mediterranean

Crew

Max speed 14 knots Cruising speed 10.5 knots

Fuel consumption 150 L/Hr

Type of cabins

4 (1 x Convertible, 1 x Twin, 2 x Double)