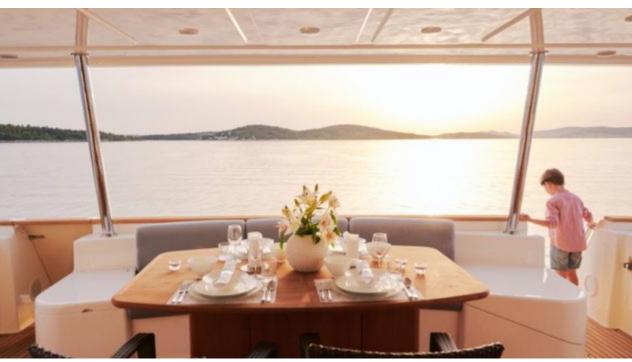

## M/Y FRIEND'S **BOAT**



























Seadoo scooter (diving)





















## **EXTERIOR DESIGN**



































## INTERIOR DESIGN



























# GALLERY LIFESTYLE















#### Specifications



Low rate per day

3 583 €



High rate per day

7 334 €



Summer low rate per week

39 500 €



Summer high rate per week

44 000 €



Winter low rate per week

39 500 €



Winter high rate per week

44 000 €



Builder

Ferretti



Year built

2008



Year refit

2025



Length

26.22 m



**Guests Cruising** 

11



Cabins

4

Winter Cruising Area(s)

East Mediterranean

Summer Cruising Area(s)

East Mediterranean

Crew

Max speed 14 knots Cruising speed 10.5 knots

Fuel consumption 150 L/Hr

Type of cabins

4 (1 x Convertible, 1 x Twin, 2 x Double)