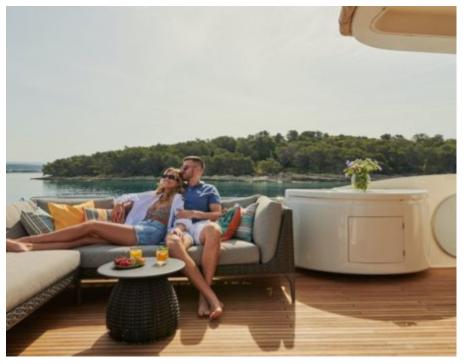

## M/Y FRIEND'S **BOAT**



























Seadoo scooter (diving)





















## **EXTERIOR DESIGN**



































## INTERIOR DESIGN



























# GALLERY LIFESTYLE















#### Specifications



Low rate per day

3 583 €



High rate per day

7 334 €



Summer low rate per week

39 500 €



Summer high rate per week

44 000 €



Winter low rate per week

39 500 €



Winter high rate per week

44 000 €



Builder

Ferretti



Year built

2008



Year refit

2025



Length

26.22 m



**Guests Cruising** 

11



Cabins

4

Winter Cruising Area(s)

East Mediterranean

Summer Cruising Area(s)

East Mediterranean

Crew

Max speed 14 knots Cruising speed 10.5 knots

Fuel consumption 150 L/Hr

Type of cabins

4 (1 x Convertible, 1 x Twin, 2 x Double)