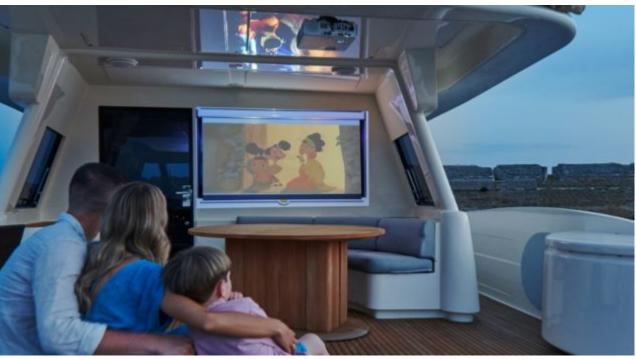

## M/Y FRIEND'S **BOAT**



























Seadoo scooter (diving)





















## **EXTERIOR DESIGN**



































## INTERIOR DESIGN



























# GALLERY LIFESTYLE















#### Specifications



Low rate per day

3 583 €



High rate per day

7 334 €



Summer low rate per week

39 500 €



Summer high rate per week

44 000 €



Winter low rate per week

39 500 €



Winter high rate per week

44 000 €



Builder

Ferretti



Year built

2008



Year refit

2025



Length

26.22 m



**Guests Cruising** 

11



Cabins

4

Winter Cruising Area(s)

East Mediterranean

Summer Cruising Area(s)

East Mediterranean

Crew

Max speed 14 knots Cruising speed 10.5 knots

Fuel consumption 150 L/Hr

Type of cabins

4 (1 x Convertible, 1 x Twin, 2 x Double)