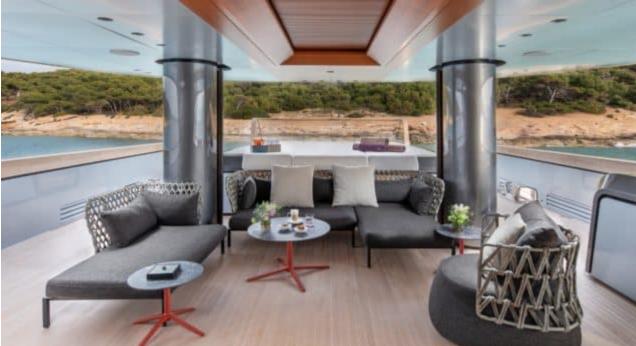

Cabins **6** 



Crew **13** 



#### M/Y GECO















Donuts





























Swimming Pool



























# EXTERIOR DESIGN





























## INTERIOR DESIGN

























### GALLERY LIFESTYLE















### Specifications



Low rate per day

55 833 €



High rate per day

64 583 €



Summer low rate per week

335 000 €



Summer high rate per week

387 500 €



Winter low rate per week

335 000 €



Winter high rate per week

335 000 €



Builder

Admiral



Year built

2020



Length

55.20 m



**Guests Cruising** 

12



Cabins

6

Winter Cruising Area(s)

East Mediterranean

Summer Cruising Area(s)

East Mediterranean

Crew 13 Max speed 18 knots Cruising speed 16 knots

Fuel consumption 550 L/Hr

Type of cabins

6 (4 x Double, 2 x Twin)