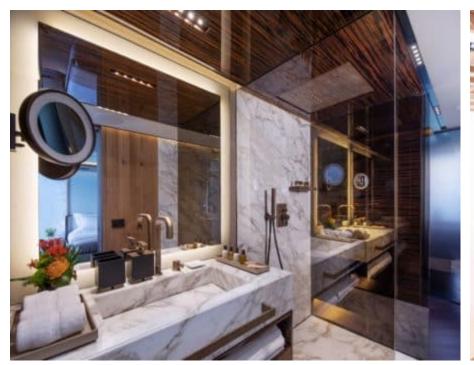

Cabins **6** 



Crew **13** 



#### M/Y GECO















Donuts





























Swimming Pool



























# EXTERIOR DESIGN





























## INTERIOR DESIGN

























### GALLERY LIFESTYLE















### Specifications



Low rate per day

55 833 €



High rate per day

64 583 €



Summer low rate per week

335 000 €



Summer high rate per week

387 500 €



Winter low rate per week

335 000 €



Winter high rate per week

335 000 €



Builder

Admiral



Year built

2020



Length

55.20 m



**Guests Cruising** 

12



Cabins

6

Winter Cruising Area(s)

East Mediterranean

Summer Cruising Area(s)

East Mediterranean

Crew 13 Max speed 18 knots Cruising speed 16 knots

Fuel consumption 550 L/Hr

Type of cabins

6 (4 x Double, 2 x Twin)