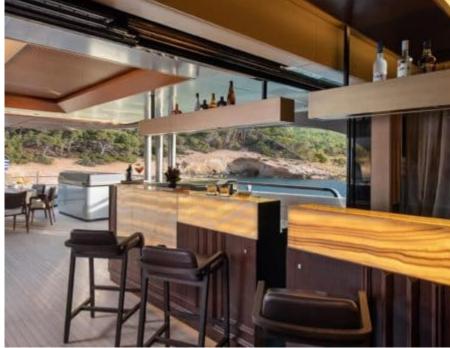

Cabins **6** 



Crew **13** 



#### M/Y GECO















Donuts





























Swimming Pool



























# EXTERIOR DESIGN





























## INTERIOR DESIGN

























### GALLERY LIFESTYLE















### Specifications



Low rate per day

55 833 €



High rate per day

64 583 €



Summer low rate per week

335 000 €



Summer high rate per week

387 500 €



Winter low rate per week

335 000 €



Winter high rate per week

335 000 €



Builder

Admiral



Year built

2020



Length

55.20 m



**Guests Cruising** 

12



Cabins

6

Winter Cruising Area(s)

East Mediterranean

Summer Cruising Area(s)

East Mediterranean

Crew 13 Max speed 18 knots Cruising speed 16 knots

Fuel consumption 550 L/Hr

Type of cabins

6 (4 x Double, 2 x Twin)