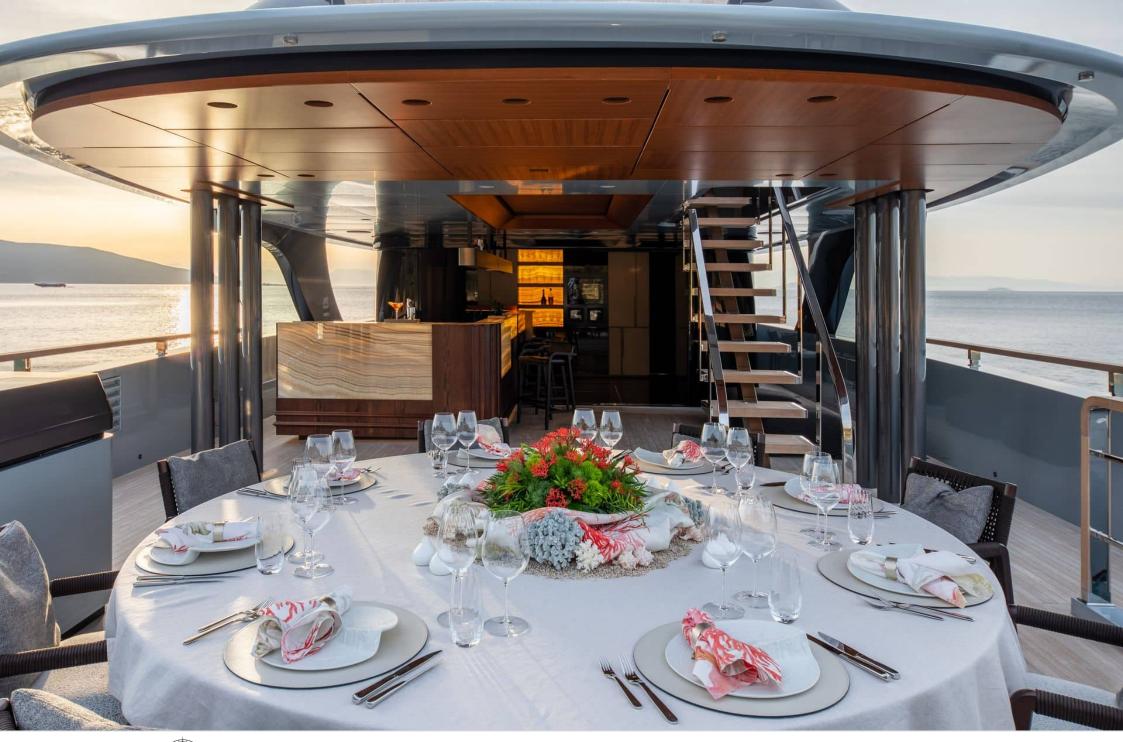

Cabins **6** 



Crew **13** 



#### M/Y GECO















Donuts





























Swimming Pool



























# EXTERIOR DESIGN





























## INTERIOR DESIGN

























### GALLERY LIFESTYLE















### Specifications



Low rate per day

55 833 €



High rate per day

64 583 €



Summer low rate per week

335 000 €



Summer high rate per week

387 500 €



Winter low rate per week

335 000 €



Winter high rate per week

335 000 €



Builder

Admiral



Year built

2020



Length

55.20 m



**Guests Cruising** 

12



Cabins

6

Winter Cruising Area(s)

East Mediterranean

Summer Cruising Area(s)

East Mediterranean

Crew 13 Max speed 18 knots Cruising speed 16 knots

Fuel consumption 550 L/Hr

Type of cabins

6 (4 x Double, 2 x Twin)