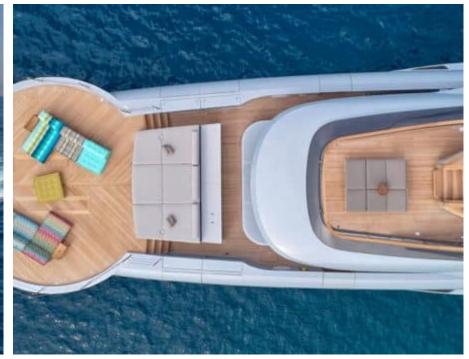

Cabins **6** 



Crew **13** 



#### M/Y GECO















Donuts





























Swimming Pool



























# EXTERIOR DESIGN





























## INTERIOR DESIGN

























### GALLERY LIFESTYLE















### Specifications



Low rate per day

55 833 €



High rate per day

64 583 €



Summer low rate per week

335 000 €



Summer high rate per week

387 500 €



Winter low rate per week

335 000 €



Winter high rate per week

335 000 €



Builder

Admiral



Year built

2020



Length

55.20 m



**Guests Cruising** 

12



Cabins

6

Winter Cruising Area(s)

East Mediterranean

Summer Cruising Area(s)

East Mediterranean

Crew 13 Max speed 18 knots Cruising speed 16 knots

Fuel consumption 550 L/Hr

Type of cabins

6 (4 x Double, 2 x Twin)