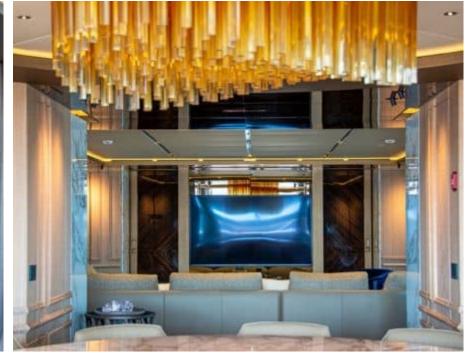

Cabins **6** 



Crew **13** 



#### M/Y GECO















Donuts





























Swimming Pool



























# EXTERIOR DESIGN





























## INTERIOR DESIGN

























### GALLERY LIFESTYLE















### Specifications



Low rate per day

55 833 €



High rate per day

64 583 €



Summer low rate per week

335 000 €



Summer high rate per week

387 500 €



Winter low rate per week

335 000 €



Winter high rate per week

335 000 €



Builder

Admiral



Year built

2020



Length

55.20 m



**Guests Cruising** 

12



Cabins

6

Winter Cruising Area(s)

East Mediterranean

Summer Cruising Area(s)

East Mediterranean

Crew 13 Max speed 18 knots Cruising speed 16 knots

Fuel consumption 550 L/Hr

Type of cabins

6 (4 x Double, 2 x Twin)