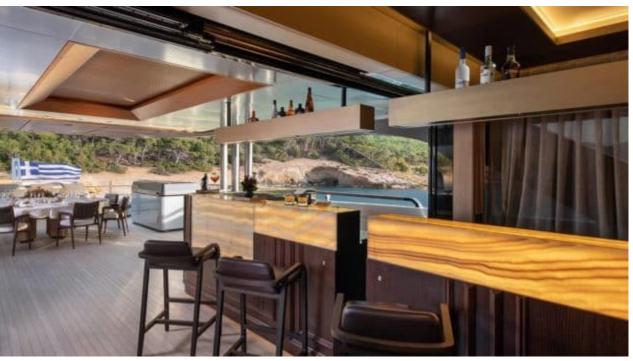

Cabins **6** 



Crew **13** 



#### M/Y GECO















Donuts





























Swimming Pool



























# EXTERIOR DESIGN





























## INTERIOR DESIGN

























### GALLERY LIFESTYLE















### Specifications



Low rate per day

55 833 €



High rate per day

64 583 €



Summer low rate per week

335 000 €



Summer high rate per week

387 500 €



Winter low rate per week

335 000 €



Winter high rate per week

335 000 €



Builder

Admiral



Year built

2020



Length

55.20 m



**Guests Cruising** 

12



Cabins

6

Winter Cruising Area(s)

East Mediterranean

Summer Cruising Area(s)

East Mediterranean

Crew 13 Max speed 18 knots Cruising speed 16 knots

Fuel consumption 550 L/Hr

Type of cabins

6 (4 x Double, 2 x Twin)