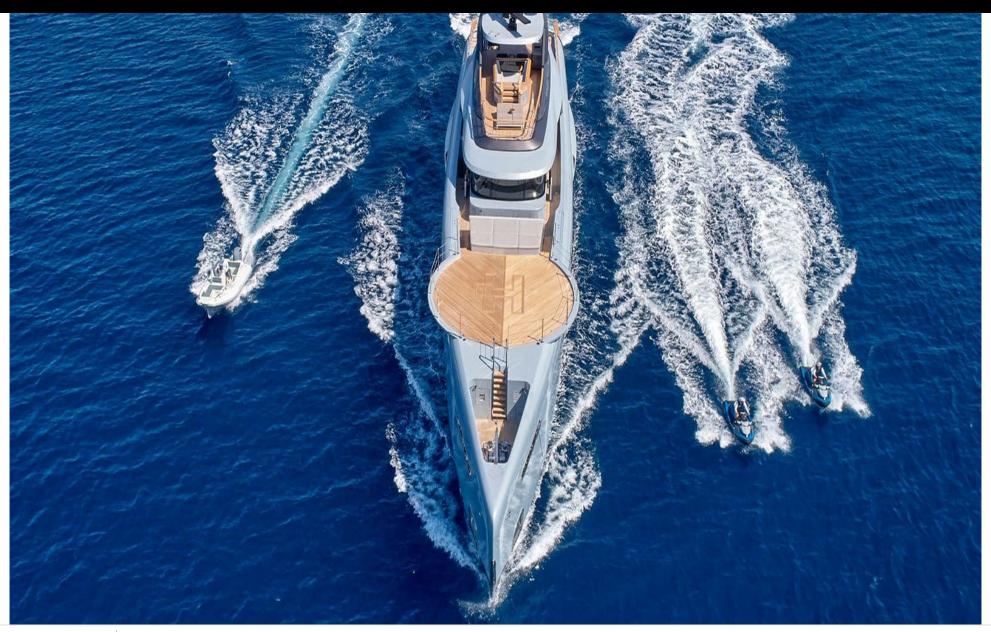

Cabins **6** 



Crew **13** 



#### M/Y GECO















Donuts





























Swimming Pool



























# EXTERIOR DESIGN





























## INTERIOR DESIGN

























### GALLERY LIFESTYLE















### Specifications



Low rate per day

55 833 €



High rate per day

64 583 €



Summer low rate per week

335 000 €



Summer high rate per week

387 500 €



Winter low rate per week

335 000 €



Winter high rate per week

335 000 €



Builder

Admiral



Year built

2020



Length

55.20 m



**Guests Cruising** 

12



Cabins

6

Winter Cruising Area(s)

East Mediterranean

Summer Cruising Area(s)

East Mediterranean

Crew 13 Max speed 18 knots Cruising speed 16 knots

Fuel consumption 550 L/Hr

Type of cabins

6 (4 x Double, 2 x Twin)