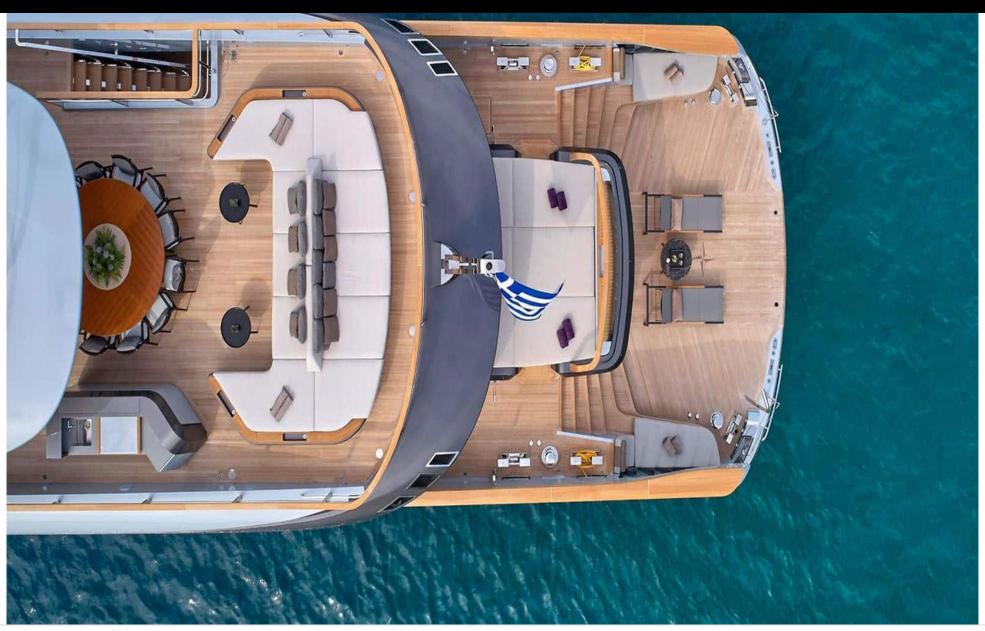

Cabins **6** 



Crew **13** 



#### M/Y GECO















Donuts





























Swimming Pool



























# EXTERIOR DESIGN





























## INTERIOR DESIGN

























### GALLERY LIFESTYLE















### Specifications



Low rate per day

55 833 €



High rate per day

64 583 €



Summer low rate per week

335 000 €



Summer high rate per week

387 500 €



Winter low rate per week

335 000 €



Winter high rate per week

335 000 €



Builder

Admiral



Year built

2020



Length

55.20 m



**Guests Cruising** 

12



Cabins

6

Winter Cruising Area(s)

East Mediterranean

Summer Cruising Area(s)

East Mediterranean

Crew 13 Max speed 18 knots Cruising speed 16 knots

Fuel consumption 550 L/Hr

Type of cabins

6 (4 x Double, 2 x Twin)