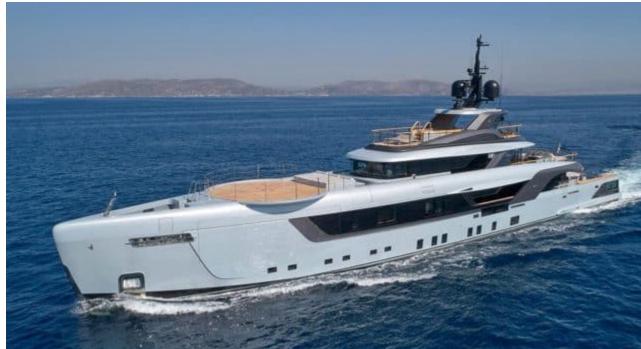

Cabins **6** 



Crew **13** 



#### M/Y GECO















Donuts





























Swimming Pool



























# EXTERIOR DESIGN





























## INTERIOR DESIGN

























### GALLERY LIFESTYLE















### Specifications



Low rate per day

55 833 €



High rate per day

64 583 €



Summer low rate per week

335 000 €



Summer high rate per week

387 500 €



Winter low rate per week

335 000 €



Winter high rate per week

335 000 €



Builder

Admiral



Year built

2020



Length

55.20 m



**Guests Cruising** 

12



Cabins

6

Winter Cruising Area(s)

East Mediterranean

Summer Cruising Area(s)

East Mediterranean

Crew 13 Max speed 18 knots Cruising speed 16 knots

Fuel consumption 550 L/Hr

Type of cabins

6 (4 x Double, 2 x Twin)