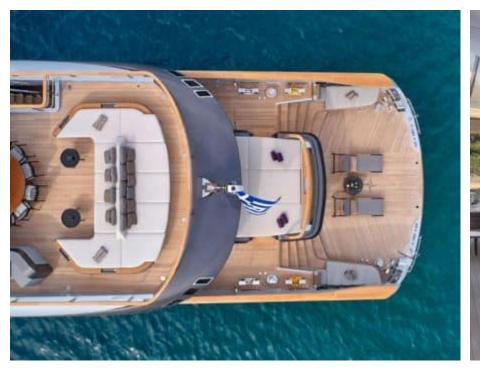

Cabins **6** 



Crew **13** 



#### M/Y GECO















Donuts





























Swimming Pool



























# EXTERIOR DESIGN





























## INTERIOR DESIGN

























### GALLERY LIFESTYLE















### Specifications



Low rate per day

55 833 €



High rate per day

64 583 €



Summer low rate per week

335 000 €



Summer high rate per week

387 500 €



Winter low rate per week

335 000 €



Winter high rate per week

335 000 €



Builder

Admiral



Year built

2020



Length

55.20 m



**Guests Cruising** 

12



Cabins

6

Winter Cruising Area(s)

East Mediterranean

Summer Cruising Area(s)

East Mediterranean

Crew 13 Max speed 18 knots Cruising speed 16 knots

Fuel consumption 550 L/Hr

Type of cabins

6 (4 x Double, 2 x Twin)