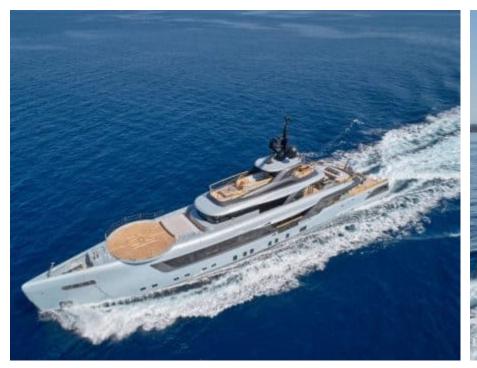

Cabins **6** 



Crew **13** 



#### M/Y GECO















Donuts





























Swimming Pool



























# EXTERIOR DESIGN





























## INTERIOR DESIGN

























### GALLERY LIFESTYLE















### Specifications



Low rate per day

55 833 €



High rate per day

64 583 €



Summer low rate per week

335 000 €



Summer high rate per week

387 500 €



Winter low rate per week

335 000 €



Winter high rate per week

335 000 €



Builder

Admiral



Year built

2020



Length

55.20 m



**Guests Cruising** 

12



Cabins

6

Winter Cruising Area(s)

East Mediterranean

Summer Cruising Area(s)

East Mediterranean

Crew 13 Max speed 18 knots Cruising speed 16 knots

Fuel consumption 550 L/Hr

Type of cabins

6 (4 x Double, 2 x Twin)