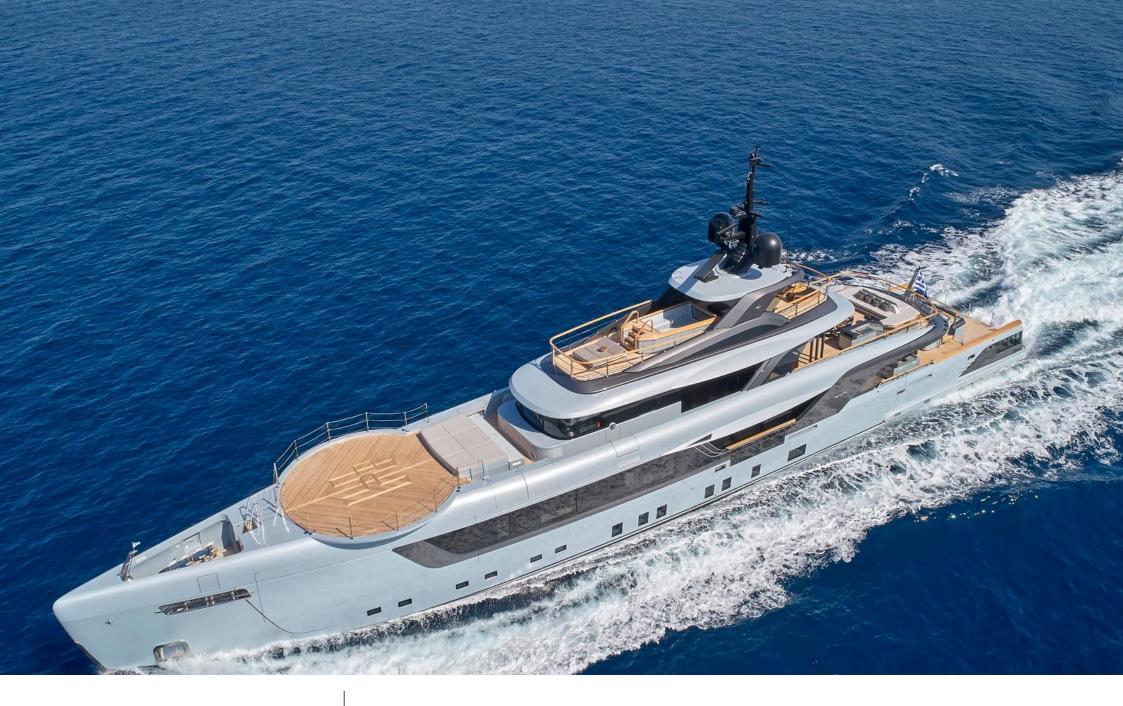

#### M/Y GECO

Donuts

Swimming Pool

# EXTERIOR DESIGN

2020

Length

55.20 m

**Guests Cruising** 

12

Cabins

6

Winter Cruising Area(s)