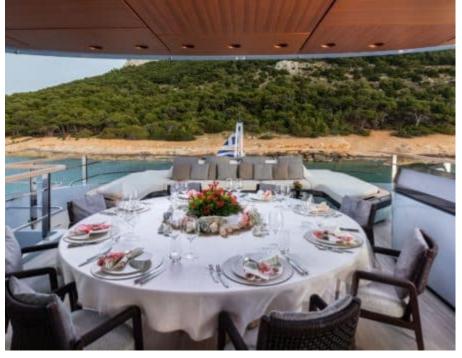

Cabins **6** 



Crew **13** 



#### M/Y GECO















Donuts





























Swimming Pool



























# EXTERIOR DESIGN





























## INTERIOR DESIGN

























### GALLERY LIFESTYLE















### Specifications



Low rate per day

55 833 €



High rate per day

64 583 €



Summer low rate per week

335 000 €



Summer high rate per week

387 500 €



Winter low rate per week

335 000 €



Winter high rate per week

335 000 €



Builder

Admiral



Year built

2020



Length

55.20 m



**Guests Cruising** 

12



Cabins

6

Winter Cruising Area(s)

East Mediterranean

Summer Cruising Area(s)

East Mediterranean

Crew 13 Max speed 18 knots Cruising speed 16 knots

Fuel consumption 550 L/Hr

Type of cabins

6 (4 x Double, 2 x Twin)