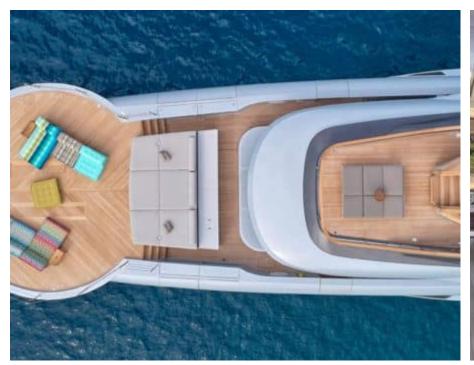

Cabins **6** 



Crew **13** 



#### M/Y GECO















Donuts





























Swimming Pool



























# EXTERIOR DESIGN





























## INTERIOR DESIGN

























### GALLERY LIFESTYLE















### Specifications



Low rate per day

55 833 €



High rate per day

64 583 €



Summer low rate per week

335 000 €



Summer high rate per week

387 500 €



Winter low rate per week

335 000 €



Winter high rate per week

335 000 €



Builder

Admiral



Year built

2020



Length

55.20 m



**Guests Cruising** 

12



Cabins

6

Winter Cruising Area(s)

East Mediterranean

Summer Cruising Area(s)

East Mediterranean

Crew 13 Max speed 18 knots Cruising speed 16 knots

Fuel consumption 550 L/Hr

Type of cabins

6 (4 x Double, 2 x Twin)