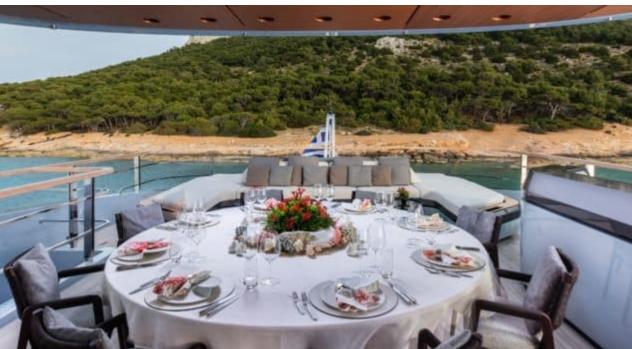

Cabins **6** 



Crew **13** 



#### M/Y GECO















Donuts





























Swimming Pool



























# EXTERIOR DESIGN





























## INTERIOR DESIGN

























### GALLERY LIFESTYLE















### Specifications



Low rate per day

55 833 €



High rate per day

64 583 €



Summer low rate per week

335 000 €



Summer high rate per week

387 500 €



Winter low rate per week

335 000 €



Winter high rate per week

335 000 €



Builder

Admiral



Year built

2020



Length

55.20 m



**Guests Cruising** 

12



Cabins

6

Winter Cruising Area(s)

East Mediterranean

Summer Cruising Area(s)

East Mediterranean

Crew 13 Max speed 18 knots Cruising speed 16 knots

Fuel consumption 550 L/Hr

Type of cabins

6 (4 x Double, 2 x Twin)