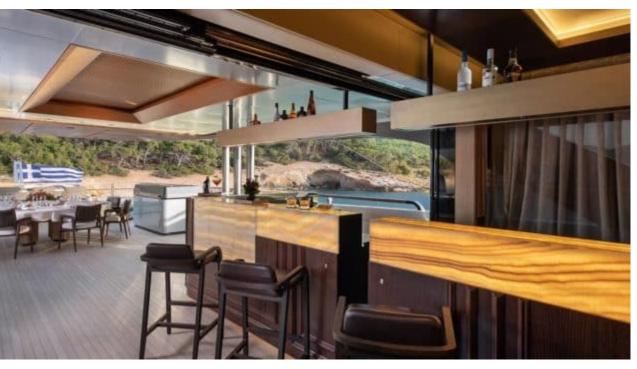

Cabins **6** 



Crew **13** 



#### M/Y GECO















Donuts





























Swimming Pool



























# EXTERIOR DESIGN





























## INTERIOR DESIGN

























### GALLERY LIFESTYLE















### Specifications



Low rate per day

55 833 €



High rate per day

64 583 €



Summer low rate per week

335 000 €



Summer high rate per week

387 500 €



Winter low rate per week

335 000 €



Winter high rate per week

335 000 €



Builder

Admiral



Year built

2020



Length

55.20 m



**Guests Cruising** 

12



Cabins

6

Winter Cruising Area(s)

East Mediterranean

Summer Cruising Area(s)

East Mediterranean

Crew 13 Max speed 18 knots Cruising speed 16 knots

Fuel consumption 550 L/Hr

Type of cabins

6 (4 x Double, 2 x Twin)