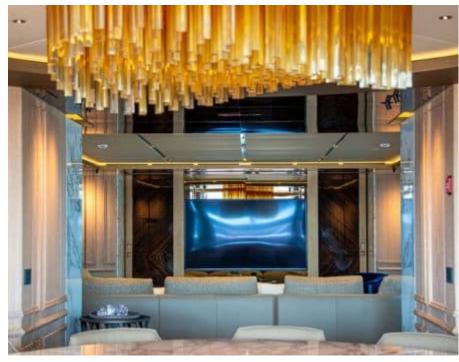

Cabins **6** 



Crew **13** 



#### M/Y GECO















Donuts





























Swimming Pool



























# EXTERIOR DESIGN





























## INTERIOR DESIGN

























### GALLERY LIFESTYLE















### Specifications



Low rate per day

55 833 €



High rate per day

64 583 €



Summer low rate per week

335 000 €



Summer high rate per week

387 500 €



Winter low rate per week

335 000 €



Winter high rate per week

335 000 €



Builder

Admiral



Year built

2020



Length

55.20 m



**Guests Cruising** 

12



Cabins

6

Winter Cruising Area(s)

East Mediterranean

Summer Cruising Area(s)

East Mediterranean

Crew 13 Max speed 18 knots Cruising speed 16 knots

Fuel consumption 550 L/Hr

Type of cabins

6 (4 x Double, 2 x Twin)