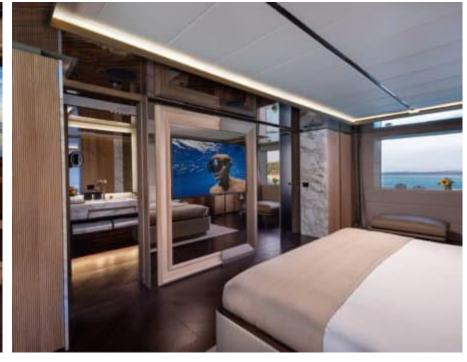

Cabins **6** 



Crew **13** 



#### M/Y GECO















Donuts





























Swimming Pool



























# EXTERIOR DESIGN





























## INTERIOR DESIGN

























### GALLERY LIFESTYLE















### Specifications



Low rate per day

55 833 €



High rate per day

64 583 €



Summer low rate per week

335 000 €



Summer high rate per week

387 500 €



Winter low rate per week

335 000 €



Winter high rate per week

335 000 €



Builder

Admiral



Year built

2020



Length

55.20 m



**Guests Cruising** 

12



Cabins

6

Winter Cruising Area(s)

East Mediterranean

Summer Cruising Area(s)

East Mediterranean

Crew 13 Max speed 18 knots Cruising speed 16 knots

Fuel consumption 550 L/Hr

Type of cabins

6 (4 x Double, 2 x Twin)