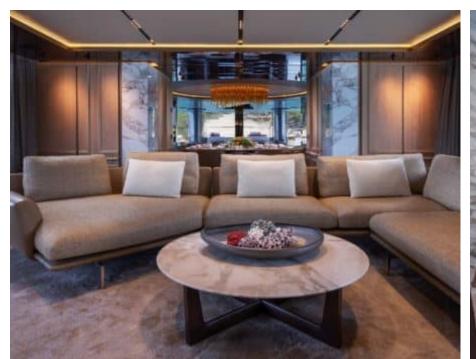

Cabins **6** 



Crew **13** 



#### M/Y GECO















Donuts





























Swimming Pool



























# EXTERIOR DESIGN





























## INTERIOR DESIGN

























### GALLERY LIFESTYLE















### Specifications



Low rate per day

55 833 €



High rate per day

64 583 €



Summer low rate per week

335 000 €



Summer high rate per week

387 500 €



Winter low rate per week

335 000 €



Winter high rate per week

335 000 €



Builder

Admiral



Year built

2020



Length

55.20 m



**Guests Cruising** 

12



Cabins

6

Winter Cruising Area(s)

East Mediterranean

Summer Cruising Area(s)

East Mediterranean

Crew 13 Max speed 18 knots Cruising speed 16 knots

Fuel consumption 550 L/Hr

Type of cabins

6 (4 x Double, 2 x Twin)