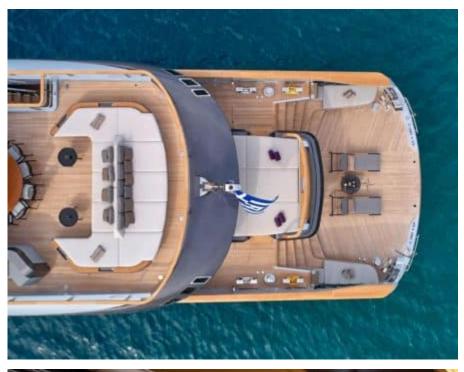

Cabins **6** 



Crew **13** 



#### M/Y GECO















Donuts





























Swimming Pool



























# EXTERIOR DESIGN





























## INTERIOR DESIGN

























### GALLERY LIFESTYLE















### Specifications



Low rate per day

55 833 €



High rate per day

64 583 €



Summer low rate per week

335 000 €



Summer high rate per week

387 500 €



Winter low rate per week

335 000 €



Winter high rate per week

335 000 €



Builder

Admiral



Year built

2020



Length

55.20 m



**Guests Cruising** 

12



Cabins

6

Winter Cruising Area(s)

East Mediterranean

Summer Cruising Area(s)

East Mediterranean

Crew 13 Max speed 18 knots Cruising speed 16 knots

Fuel consumption 550 L/Hr

Type of cabins

6 (4 x Double, 2 x Twin)