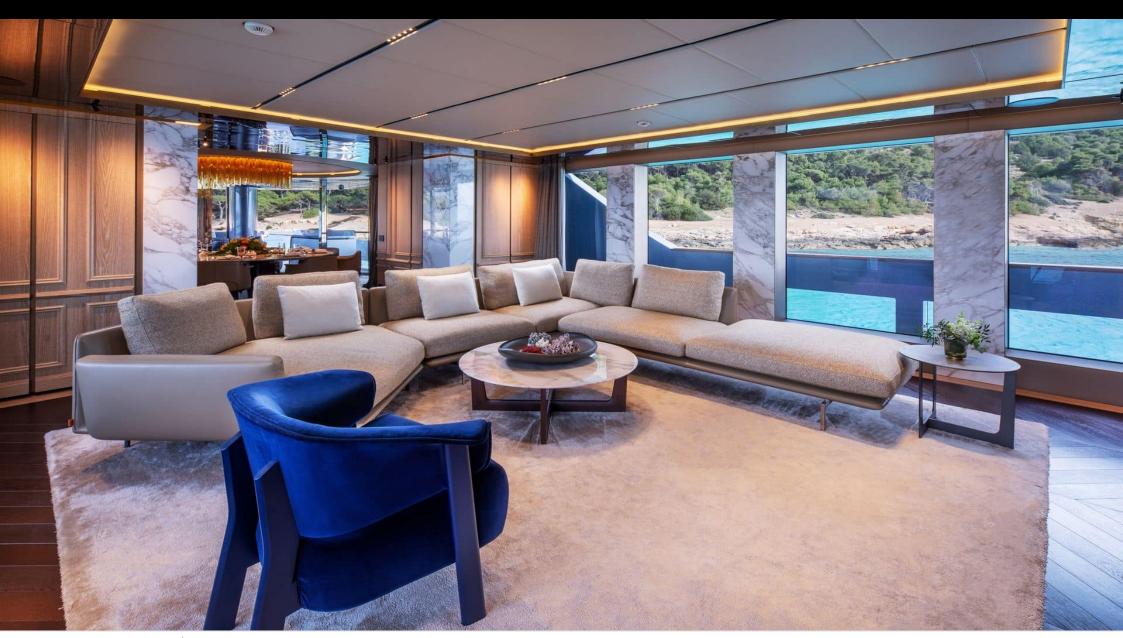

Cabins **6** 



Crew **13** 



#### M/Y GECO















Donuts





























Swimming Pool



























# EXTERIOR DESIGN





























## INTERIOR DESIGN

























### GALLERY LIFESTYLE















### Specifications



Low rate per day

55 833 €



High rate per day

64 583 €



Summer low rate per week

335 000 €



Summer high rate per week

387 500 €



Winter low rate per week

335 000 €



Winter high rate per week

335 000 €



Builder

Admiral



Year built

2020



Length

55.20 m



**Guests Cruising** 

12



Cabins

6

Winter Cruising Area(s)

East Mediterranean

Summer Cruising Area(s)

East Mediterranean

Crew 13 Max speed 18 knots Cruising speed 16 knots

Fuel consumption 550 L/Hr

Type of cabins

6 (4 x Double, 2 x Twin)