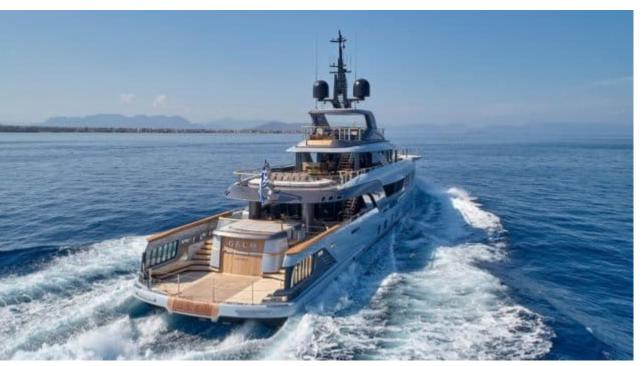

Cabins **6** 



Crew **13** 



#### M/Y GECO















Donuts





























Swimming Pool



























# EXTERIOR DESIGN





























## INTERIOR DESIGN

























### GALLERY LIFESTYLE















### Specifications



Low rate per day

55 833 €



High rate per day

64 583 €



Summer low rate per week

335 000 €



Summer high rate per week

387 500 €



Winter low rate per week

335 000 €



Winter high rate per week

335 000 €



Builder

Admiral



Year built

2020



Length

55.20 m



**Guests Cruising** 

12



Cabins

6

Winter Cruising Area(s)

East Mediterranean

Summer Cruising Area(s)

East Mediterranean

Crew 13 Max speed 18 knots Cruising speed 16 knots

Fuel consumption 550 L/Hr

Type of cabins

6 (4 x Double, 2 x Twin)