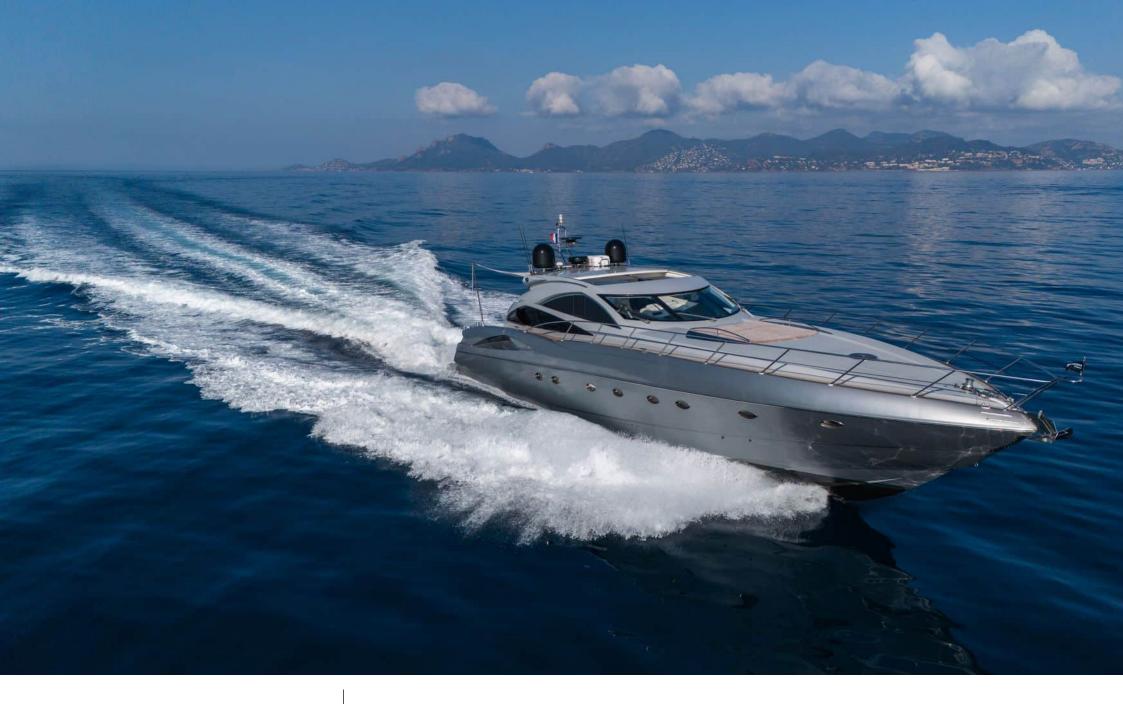

M/Y IMPERIUM

°.....

Length **20.40m** 66.93 ft.

#### M/Y IMPERIUM

## EXTERIOR DESIGN