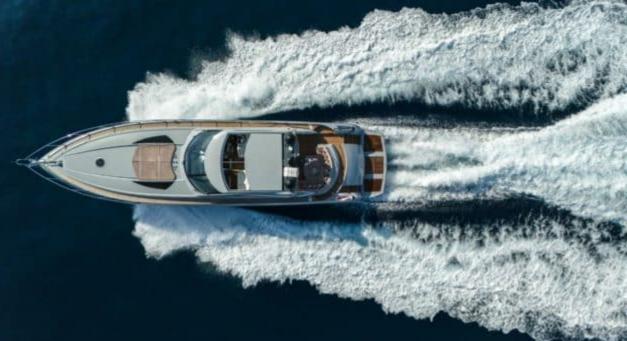

M/Y IMPERIUM

°.....

Length **20.40m** 66.93 ft.







#### M/Y IMPERIUM









## EXTERIOR DESIGN





































# INTERIOR DESIGN





















### GALLERY LIFESTYLE

















## Specifications

| Low rate per of 4 000 €                       | Low rate per day<br>4 000 €          |  |                      | High rate per day<br>4 000 €                  |                                       |         |             |
|-----------------------------------------------|--------------------------------------|--|----------------------|-----------------------------------------------|---------------------------------------|---------|-------------|
| Summer low r<br>24 000 €                      | Summer low rate per week<br>24 000 € |  |                      |                                               | Summer high rate per week<br>24 000 € |         |