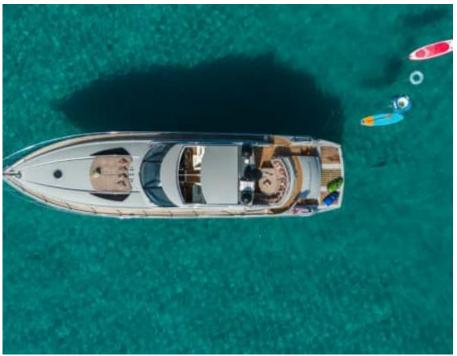

M/Y IMPERIUM

°.....

Length **20.40m** 66.93 ft.







#### M/Y IMPERIUM









## EXTERIOR DESIGN





































# INTERIOR DESIGN





















### GALLERY LIFESTYLE

















## Specifications

| Low rate per of 4 000 €                       | Low rate per day<br>4 000 €          |  |                      | High rate per day<br>4 000 €                  |                                       |         |             |
|-----------------------------------------------|--------------------------------------|--|----------------------|-----------------------------------------------|---------------------------------------|---------|-------------|
| Summer low r<br>24 000 €                      | Summer low rate per week<br>24 000 € |  |                      |                                               | Summer high rate per week<