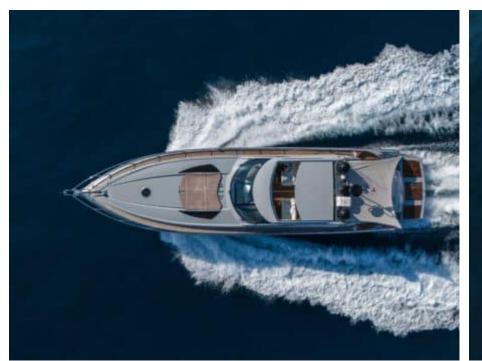

M/Y IMPERIUM

°.....

Length **20.40m** 66.93 ft.







#### M/Y IMPERIUM









## EXTERIOR DESIGN





































# INTERIOR DESIGN





















### GALLERY LIFESTYLE

















## Specifications

| Low rate per of 4 000 €                       | Low rate per day<br>4 000 €          |  |                      | High rate per day<br>4 000 €                  |                                       |         |             |
|-----------------------------------------------|--------------------------------------|--|----------------------|-----------------------------------------------|---------------------------------------|---------|-------------|
| Summer low r<br>24 000 €                      | Summer low rate per week<br>24 000 € |  |                      |                                               | Summer high rate per week<br>24 000 € |         |