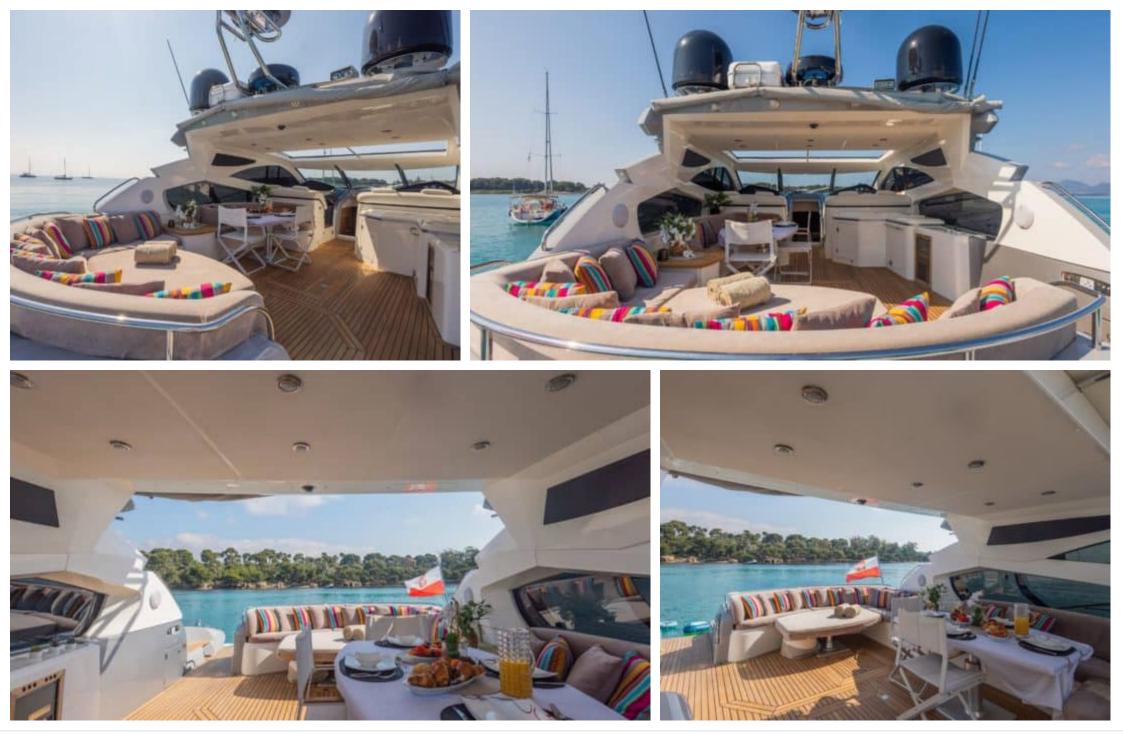

M/Y IMPERIUM

°.....

Length **20.40m** 66.93 ft.







#### M/Y IMPERIUM









## EXTERIOR DESIGN





































# INTERIOR DESIGN





















### GALLERY LIFESTYLE

















## Specifications

| Low rate per of 4 000 €                       | Low rate per day<br>4 000 €          |  |                      | High rate per day<br>4 000 €                  |                                       |         |             |
|-----------------------------------------------|--------------------------------------|--|----------------------|-----------------------------------------------|---------------------------------------|---------|-------------|
| Summer low r<br>24 000 €                      | Summer low rate per week<br>24 000 € |  |                      |                                               | Summer high rate per week<br>24 000 € |         |             |
| € Winter low