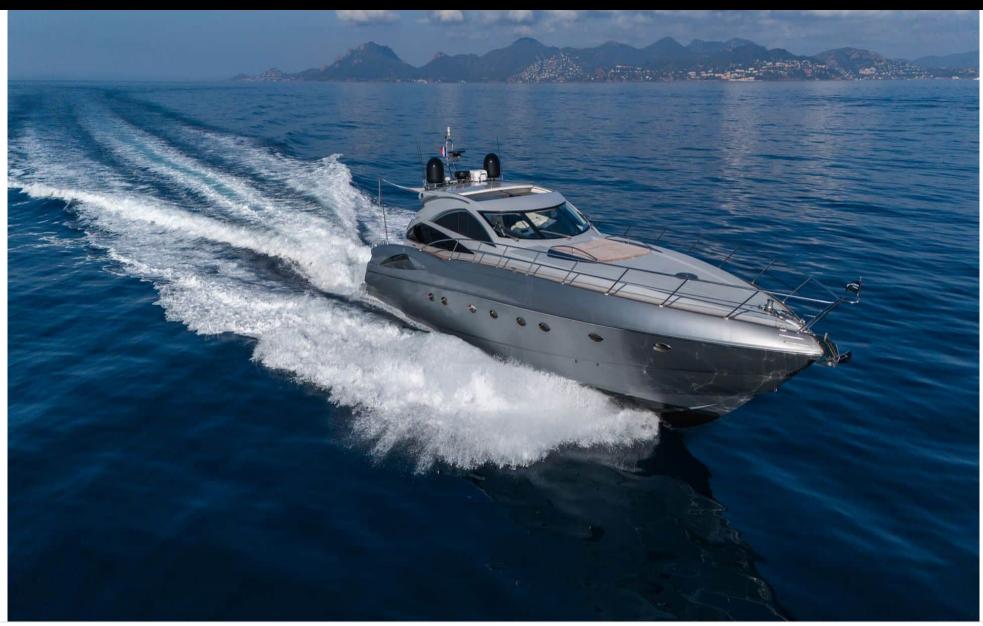

M/Y IMPERIUM

°.....

Length **20.40m** 66.93 ft.

#### M/Y IMPERIUM

## EXTERIOR DESIGN