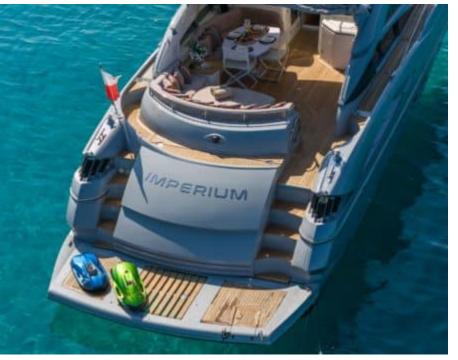

M/Y IMPERIUM

°.....

Length **20.40m** 66.93 ft.







#### M/Y IMPERIUM









## EXTERIOR DESIGN





































# INTERIOR DESIGN





















### GALLERY LIFESTYLE

















## Specifications

| Low rate per of 4 000 €                       | Low rate per day<br>4 000 €          |  |                      | High rate per day<br>4 000 €                  |                                       |         |             |
|-----------------------------------------------|--------------------------------------|--|----------------------|-----------------------------------------------|---------------------------------------|---------|-------------|
| Summer low r<br>24 000 €                      | Summer low rate per week<br>24 000 € |  |                      |                                               | Summer high rate per wee