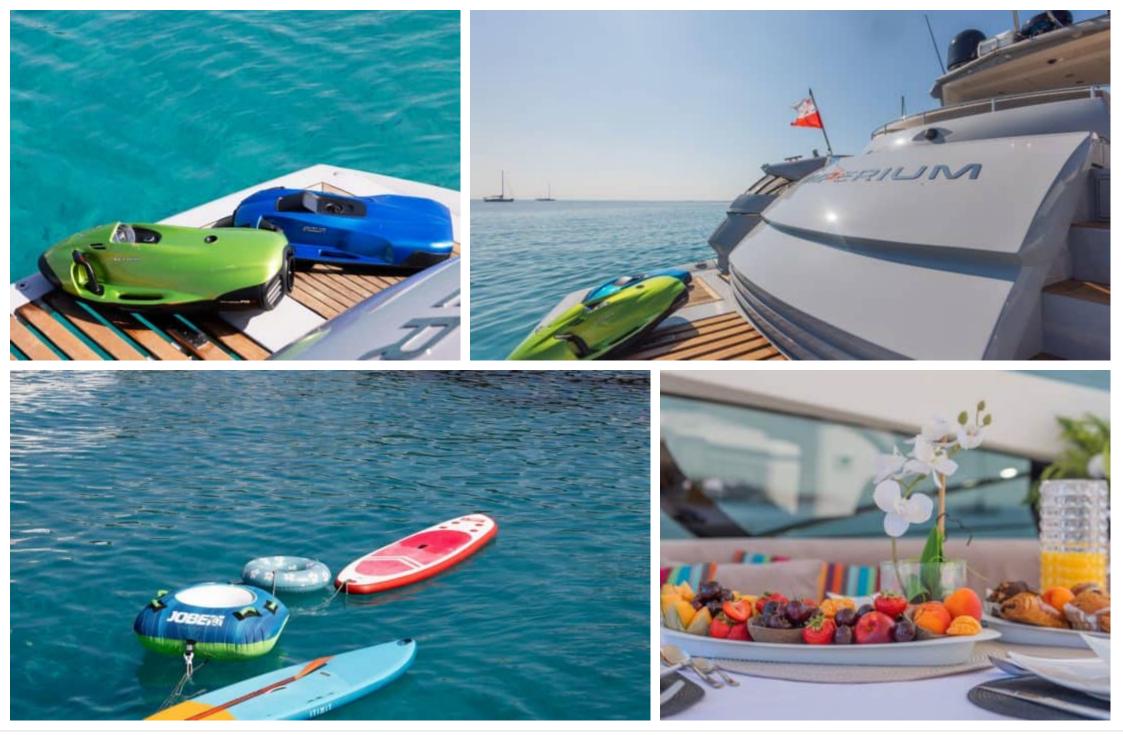

M/Y IMPERIUM

°.....

Length **20.40m** 66.93 ft.







#### M/Y IMPERIUM









## EXTERIOR DESIGN





































# INTERIOR DESIGN





















### GALLERY LIFESTYLE

















## Specifications

| Low rate per of 4 000 €                       | Low rate per day<br>4 000 €          |  |                      | High rate per day<br>4 000 €                  |                                       |         |             |
|-----------------------------------------------|--------------------------------------|--|----------------------|-----------------------------------------------|---------------------------------------|---------|-------------|
| Summer low r<br>24 000 €                      | Summer low rate per week<br>24 000 € |  |                      |                                               | Summer high rate per week<br>24 000 € |         |             |
| € Winter low rat<br>24 000 €                  | Winter low rate per week<br>24 000 € |