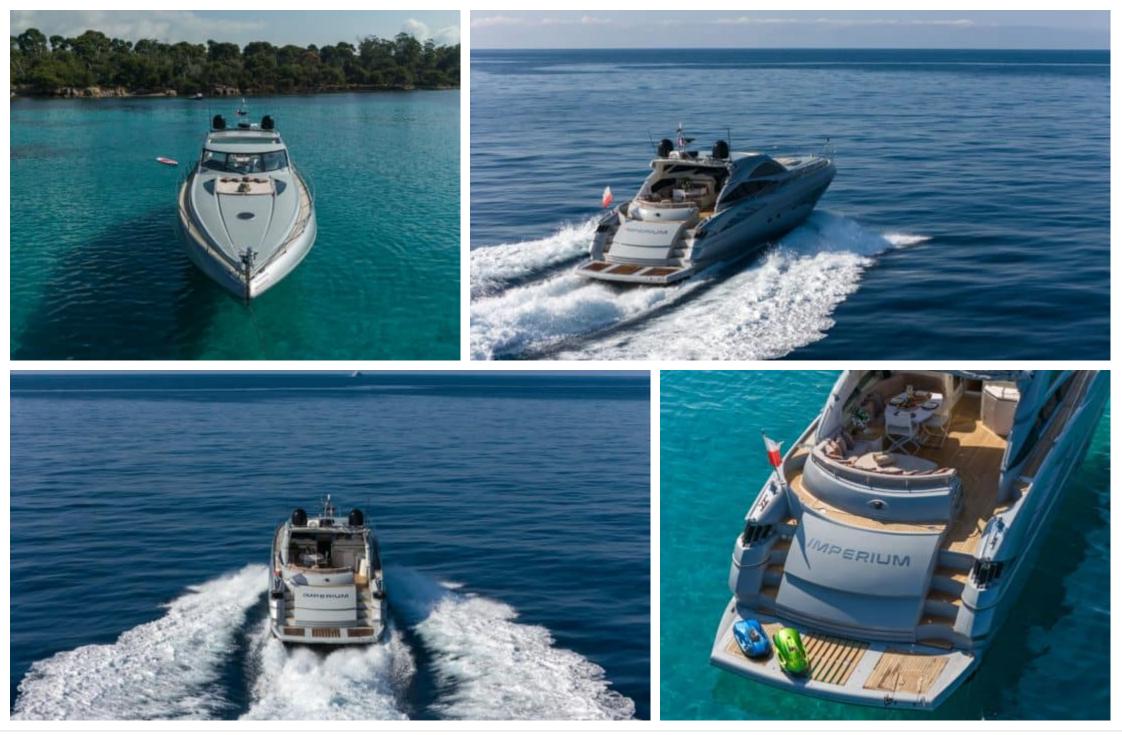

M/Y IMPERIUM

°.....

Length **20.40m** 66.93 ft.







#### M/Y IMPERIUM









## EXTERIOR DESIGN





































# INTERIOR DESIGN





















### GALLERY LIFESTYLE

















## Specifications

| Low rate per of 4 000 €                       | Low rate per day<br>4 000 €          |  |                      | High rate per day<br>4 000 €                  |                                       |         |             |
|-----------------------------------------------|--------------------------------------|--|----------------------|-----------------------------------------------|---------------------------------------|---------|-------------|
| Summer low r<br>24 000 €                      | Summer low rate per week<br>24 000 € |  |                      |                                               | Summer high rate per week<br>24 000 € |         |             |
|