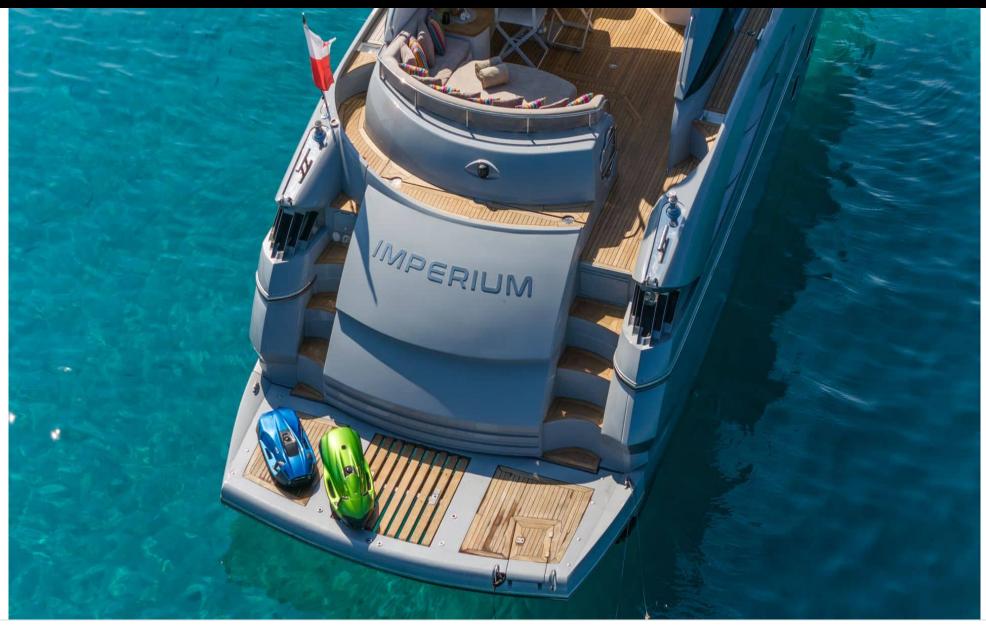

M/Y IMPERIUM

°.....

Length **20.40m** 66.93 ft.

#### M/Y IMPERIUM

## EXTERIOR DESIGN