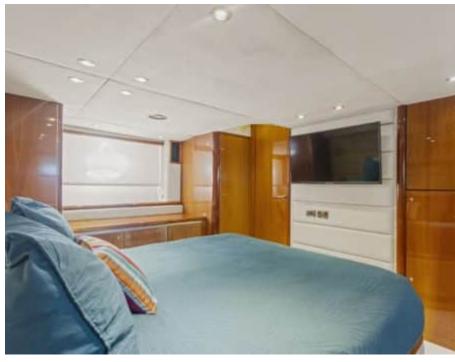

M/Y IMPERIUM

°.....

Length **20.40m** 66.93 ft.







#### M/Y IMPERIUM









## EXTERIOR DESIGN





































# INTERIOR DESIGN





















### GALLERY LIFESTYLE

















## Specifications

| Low rate per of 4 000 €                       | Low rate per day<br>4 000 €          |  |                      | High rate per day<br>4 000 €                  |                                       |         |             |
|-----------------------------------------------|--------------------------------------|--|----------------------|-----------------------------------------------|---------------------------------------|---------|-------------|
| Summer low r<br>24 000 €                      | Summer low rate per week<br>24 000 € |  |                      |                                               | Summer high rate per week<br>24 000 € |         |             |
| € Winter low rat<br>24 000 €                  | Win