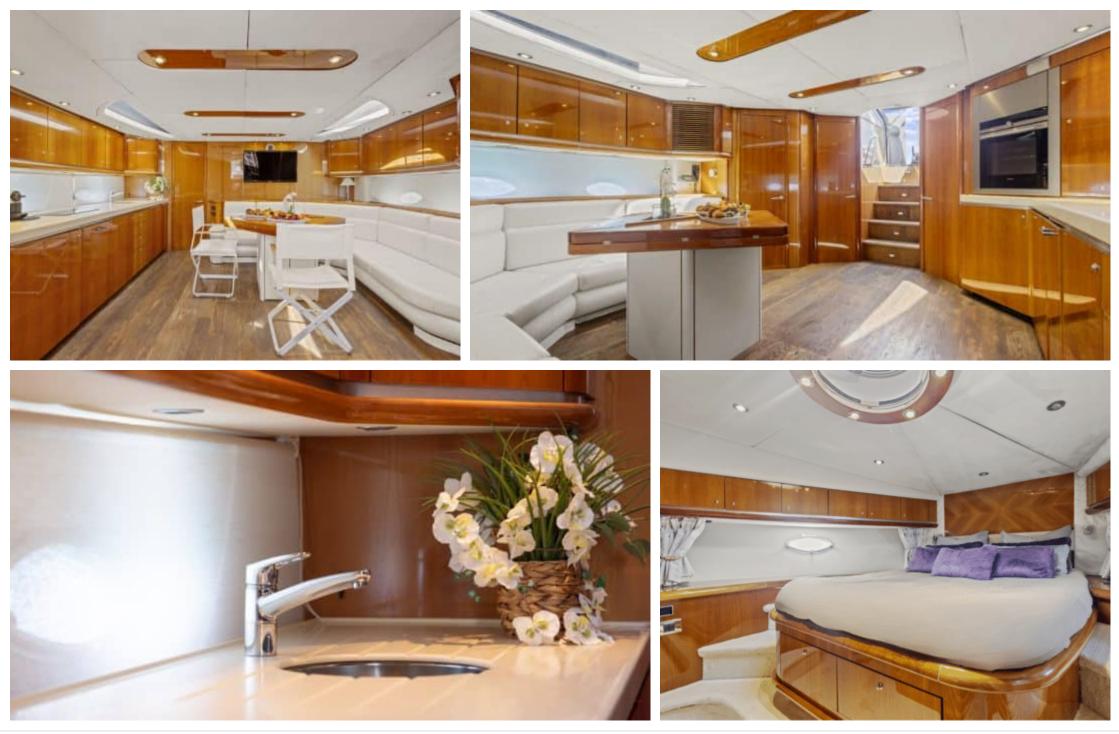

M/Y IMPERIUM

°.....

Length **20.40m** 66.93 ft.







#### M/Y IMPERIUM









## EXTERIOR DESIGN





































# INTERIOR DESIGN





















### GALLERY LIFESTYLE

















## Specifications

| Low rate per of 4 000 €                       | Low rate per day<br>4 000 €          |  |                      | High rate per day<br>4 000 €                  |                                       |         |             |
|-----------------------------------------------|--------------------------------------|--|----------------------|-----------------------------------------------|---------------------------------------|---------|-------------|
| Summer low r<br>24 000 €                      | Summer low rate per week<br>24 000 € |  |                      |                                               | Summer high rate per week<br>24 000 € |         |             |
| € Winter low rat<br>24 000 €