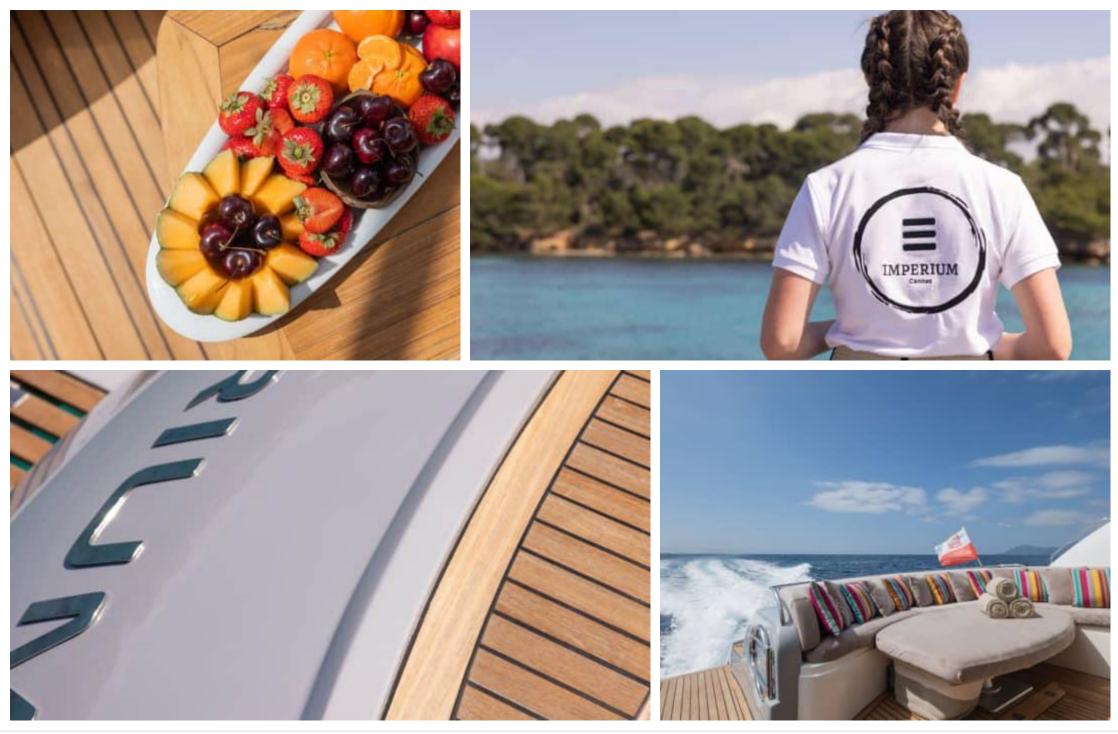

M/Y IMPERIUM

°.....

Length **20.40m** 66.93 ft.







#### M/Y IMPERIUM









## EXTERIOR DESIGN





































# INTERIOR DESIGN





















### GALLERY LIFESTYLE

















## Specifications

| Low rate per of 4 000 €                       | Low rate per day<br>4 000 €          |  |                      | High rate per day<br>4 000 €                  |                                       |         |             |
|-----------------------------------------------|--------------------------------------|--|----------------------|-----------------------------------------------|---------------------------------------|---------|-------------|
| Summer low r<br>24 000 €                      | Summer low rate per week<br>24 000 € |  |                      |                                               | Summer high rate per week<br>24 000 € |         |             |
| € Winter low rat<br>24 000 €                  | Winter low rate per week<br>24 000 € |  |