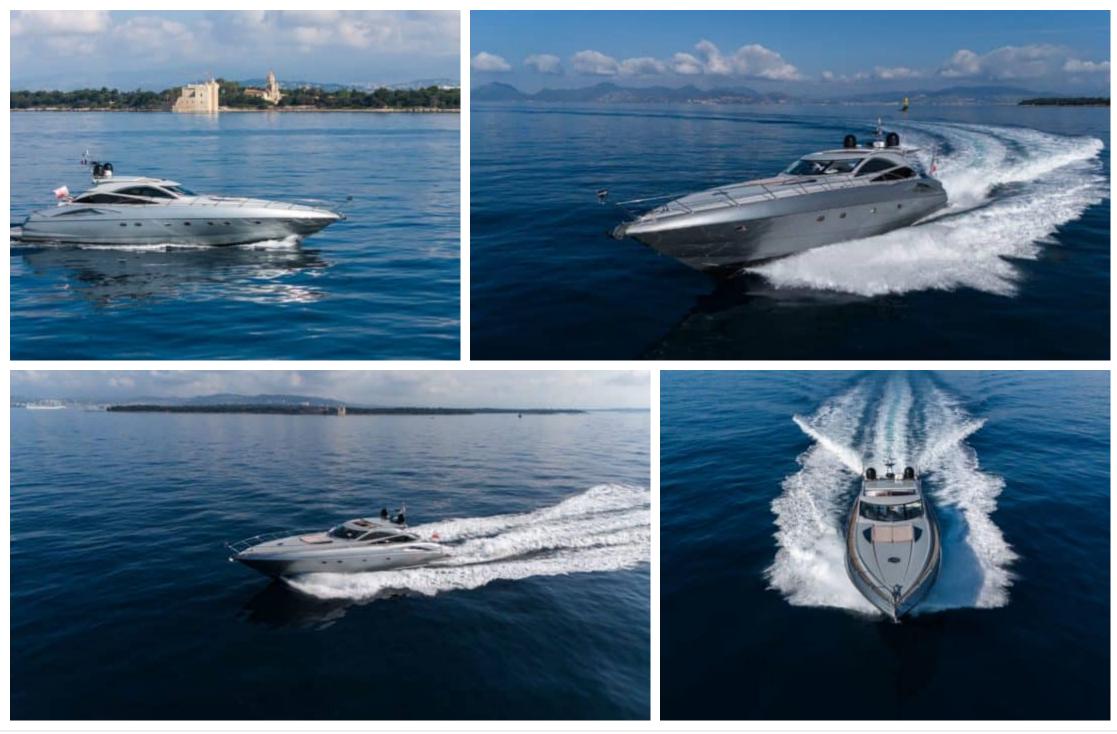

M/Y IMPERIUM

°.....

Length **20.40m** 66.93 ft.







#### M/Y IMPERIUM









## EXTERIOR DESIGN





































# INTERIOR DESIGN





















### GALLERY LIFESTYLE

















## Specifications

| Low rate per of 4 000 €                       | Low rate per day<br>4 000 €          |  |                      | High rate per day<br>4 000 €                  |                                       |         |             |
|-----------------------------------------------|--------------------------------------|--|----------------------|-----------------------------------------------|---------------------------------------|---------|-------------|
| Summer low r<br>24 000 €                      | Summer low rate per week<br>24 000 € |  |                      |                                               | Summer high rate per week<br>24 000 € |         |