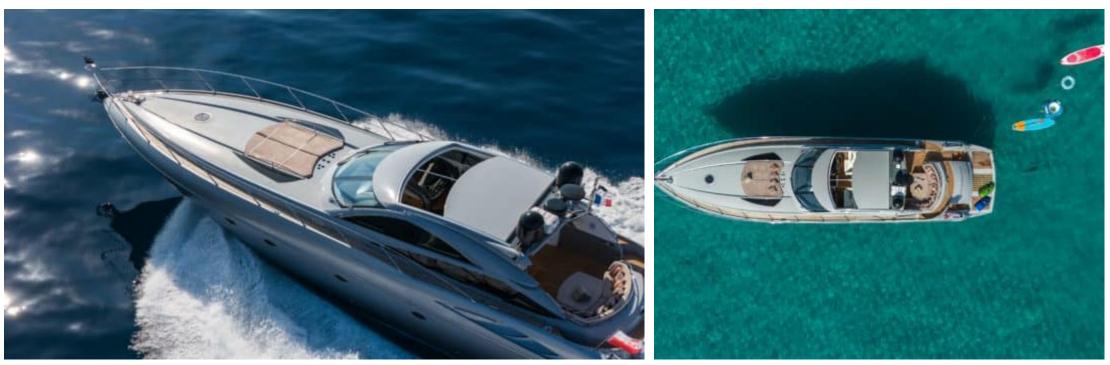

M/Y IMPERIUM

°.....

Length **20.40m** 66.93 ft.







#### M/Y IMPERIUM









## EXTERIOR DESIGN





































# INTERIOR DESIGN





















### GALLERY LIFESTYLE

















## Specifications

| Low rate per of 4 000 €                       | Low rate per day<br>4 000 €          |  |                      | High rate per day<br>4 000 €                  |                                       |         |             |
|-----------------------------------------------|--------------------------------------|--|----------------------|-----------------------------------------------|---------------------------------------|---------|-------------|
| Summer low r<br>24 000 €                      | Summer low rate per week<br>24 000 € |  |                      |                                               | Summer high rate per week<br>24 000 € |         |