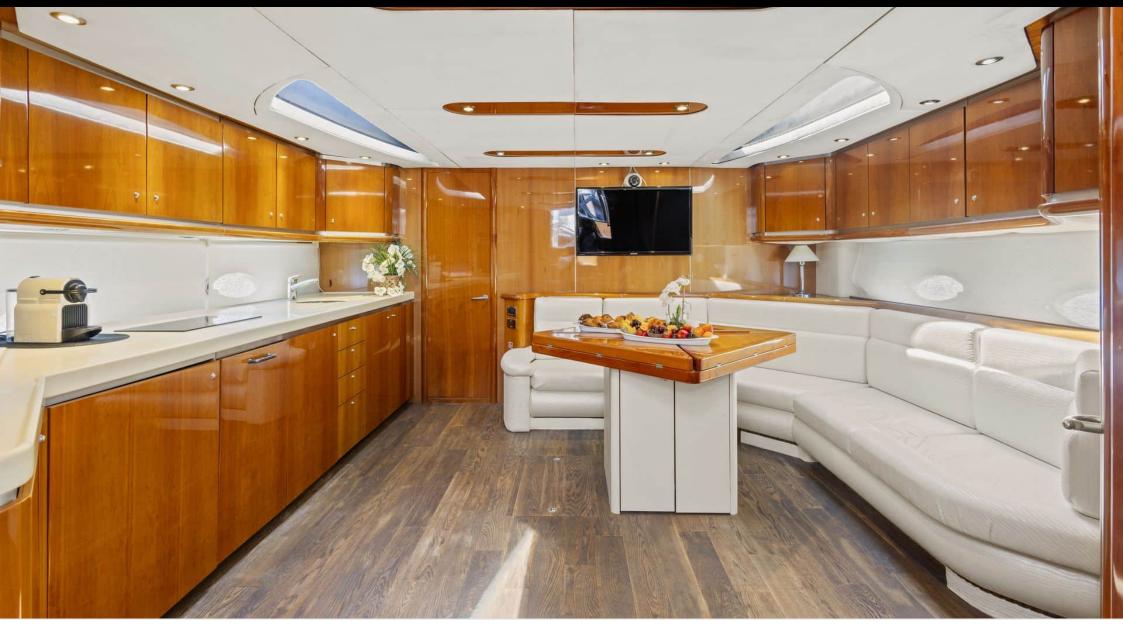

M/Y IMPERIUM

°.....

Length **20.40m** 66.93 ft.







#### M/Y IMPERIUM









## EXTERIOR DESIGN





































# INTERIOR DESIGN





















### GALLERY LIFESTYLE

















## Specifications

| Low rate per of 4 000 €                       | Low rate per day<br>4 000 €          |  |                      | High rate per day<br>4 000 €                  |                                       |         |             |
|-----------------------------------------------|--------------------------------------|--|----------------------|-----------------------------------------------|---------------------------------------|---------|-------------|
| Summer low r<br>24 000 €                      | Summer low rate per week<br>24 000 € |  |                      |                                               | Summer high rate per week<br>24 000 € |         |             |
| € Winter low rat<br>24 000 €