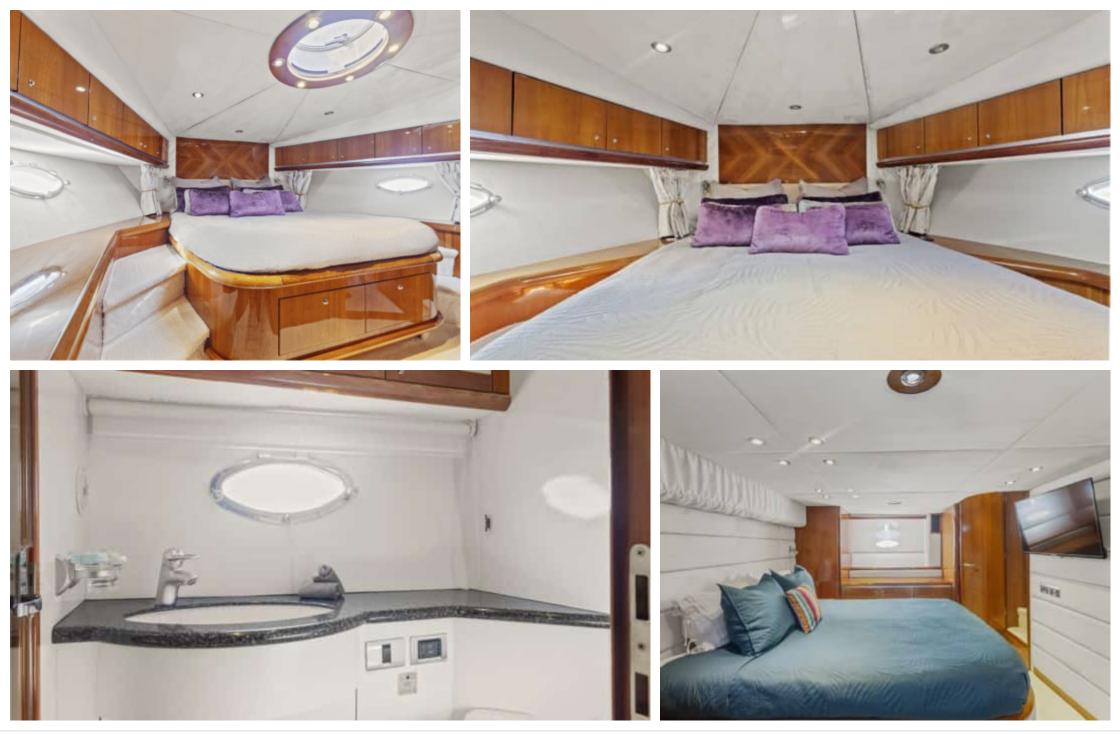

M/Y IMPERIUM

°.....

Length **20.40m** 66.93 ft.







#### M/Y IMPERIUM









## EXTERIOR DESIGN





































# INTERIOR DESIGN





















### GALLERY LIFESTYLE

















## Specifications

| Low rate per of 4 000 €                       | Low rate per day<br>4 000 €          |  |                      | High rate per day<br>4 000 €                  |                                       |         |             |
|-----------------------------------------------|--------------------------------------|--|----------------------|-----------------------------------------------|---------------------------------------|---------|-------------|
| Summer low r<br>24 000 €                      | Summer low rate per week<br>24 000 € |  |                      |                                               | Summer high rate per week<br>24 000 € |         |             |
| € Winter low rat<br>24 000 €                  |