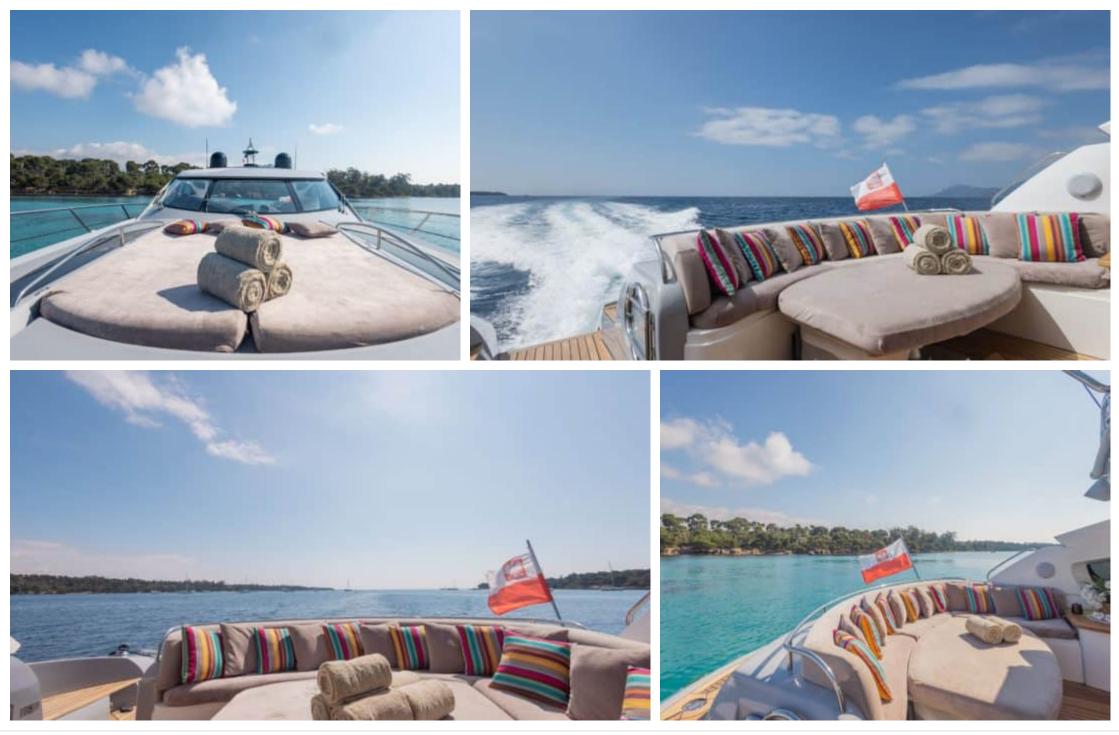

M/Y IMPERIUM

°.....

Length **20.40m** 66.93 ft.







#### M/Y IMPERIUM









## EXTERIOR DESIGN





































# INTERIOR DESIGN





















### GALLERY LIFESTYLE

















## Specifications

| Low rate per of 4 000 €                       | Low rate per day<br>4 000 €          |  |                      | High rate per day<br>4 000 €                  |                                       |         |             |
|-----------------------------------------------|--------------------------------------|--|----------------------|-----------------------------------------------|---------------------------------------|---------|-------------|
| Summer low r<br>24 000 €                      | Summer low rate per week<br>24 000 € |  |                      |                                               | Summer high rate per week<br>24 000 € |         |             |
| € Winter