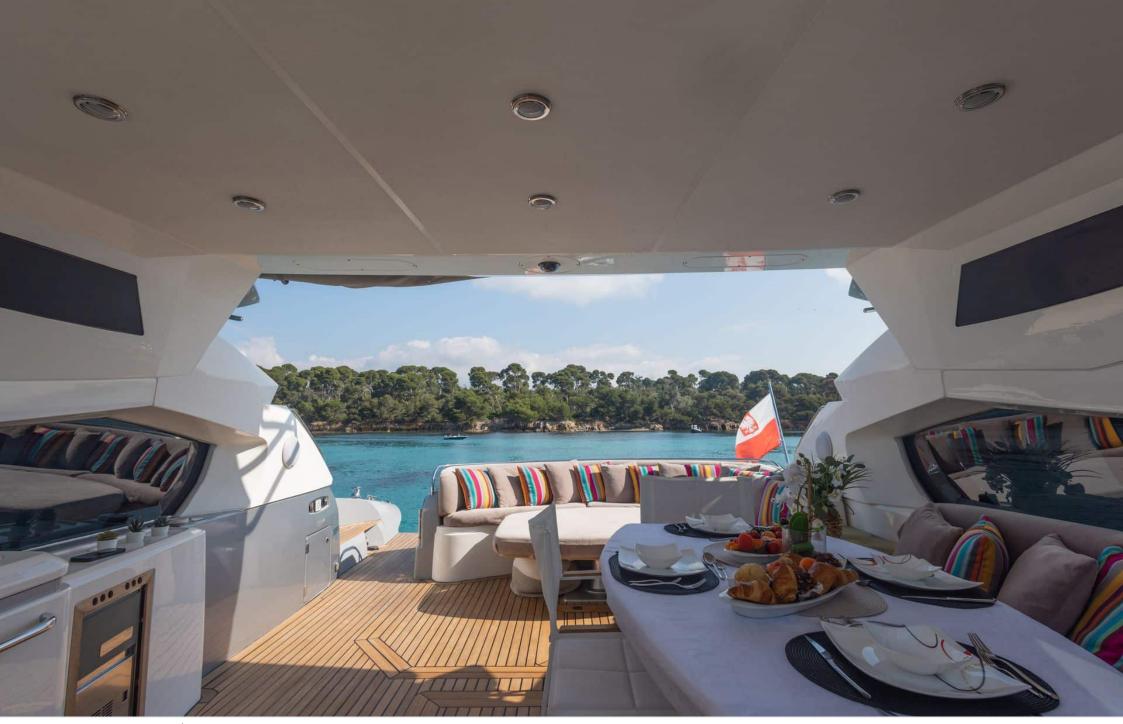

M/Y IMPERIUM

°.....

Length **20.40m** 66.93 ft.







#### M/Y IMPERIUM









## EXTERIOR DESIGN





































# INTERIOR DESIGN





















### GALLERY LIFESTYLE

















## Specifications

| Low rate per of 4 000 €                       | Low rate per day<br>4 000 €          |  |                      | High rate per day<br>4 000 €                  |                                       |         |             |
|-----------------------------------------------|--------------------------------------|--|----------------------|-----------------------------------------------|---------------------------------------|---------|-------------|
| Summer low r<br>24 000 €                      | Summer low rate per week<br>24 000 € |  |                      |                                               | Summer high rate per week<br>24 000 € |         |             |
| € Winter low rat