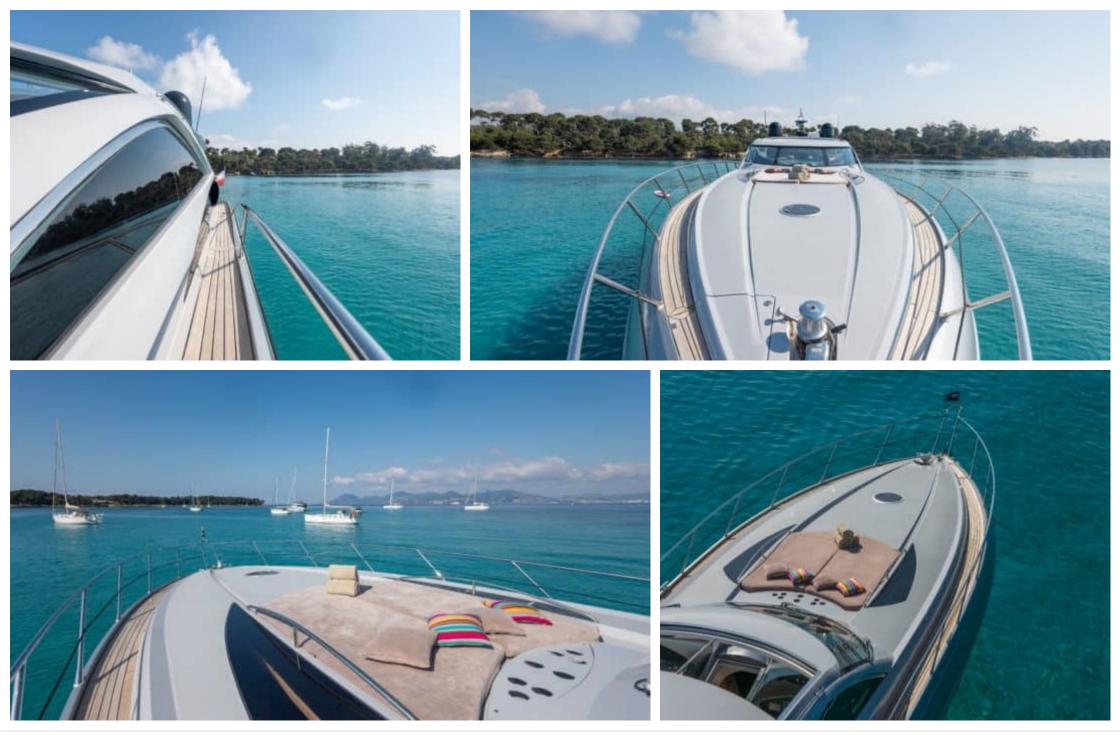

M/Y IMPERIUM

°.....

Length **20.40m** 66.93 ft.







#### M/Y IMPERIUM









## EXTERIOR DESIGN





































# INTERIOR DESIGN





















### GALLERY LIFESTYLE

















## Specifications

| Low rate per of 4 000 €                       | Low rate per day<br>4 000 €          |  |                      | High rate per day<br>4 000 €                  |                                       |         |             |
|-----------------------------------------------|--------------------------------------|--|----------------------|-----------------------------------------------|---------------------------------------|---------|-------------|
| Summer low r<br>24 000 €                      | Summer low rate per week<br>24 000 € |  |                      |                                               | Summer high rate per week<br>24 000 € |         |             |
| € Wi