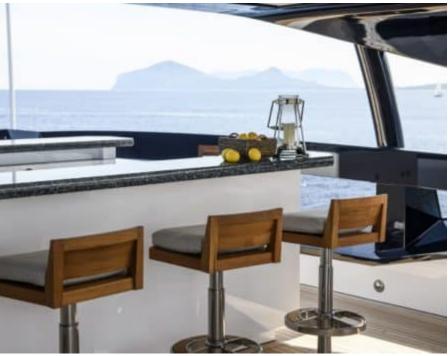

Length 51.00m 167.32 ft.







Crew **9** 



#### M/Y IRISHA









## EXTERIOR DESIGN









10.2























# INTERIOR DESIGN





















## GALLERY LIFESTYLE









## Specifications

| €                                                   | Summer low rate per week<br>280 000 € |                       |   |                                               | €                               | Summer high rate per week<br>280 000 € |        |             |
|-----------------------------------------------------|---------------------------------------|-----------------------|---|-----------------------------------------------|---------------------------------|----------------------------------------|--------|-------------|
| €                                                   | Winter low rate<br>280 000 €          |