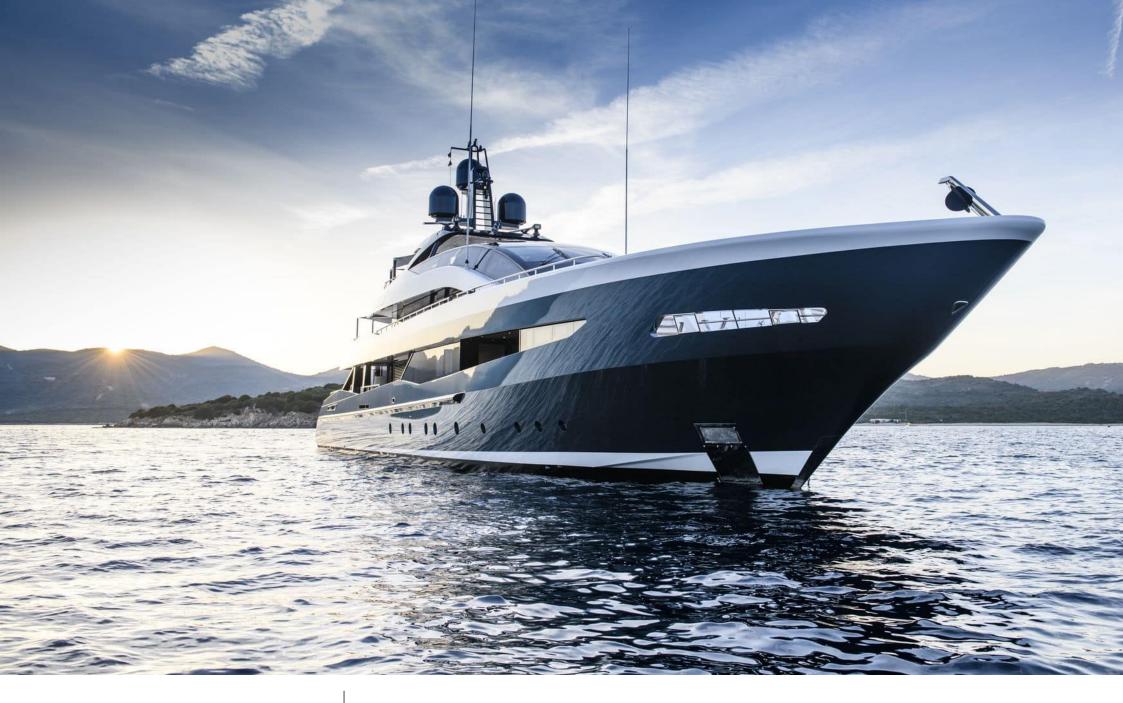

Length 51.00m 167.32 ft.







Crew **9** 



#### M/Y IRISHA









## EXTERIOR DESIGN









10.2























# INTERIOR DESIGN





















## GALLERY LIFESTYLE









## Specifications

| €                                                   | Summer low rate per week<br>280 000 € |                       |   |                                               | €                               | Summer high rate per week<br>280 000 € |        |             |
|-----------------------------------------------------|---------------------------------------|-----------------------|---|-----------------------------------------------|---------------------------------|----------------------------------------|--------|-------------|
| €