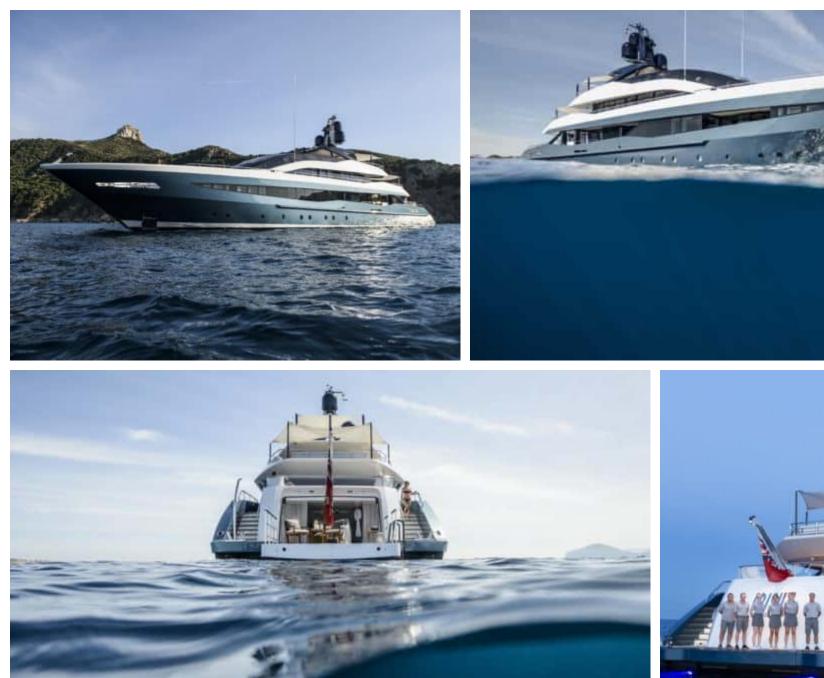

Length 51.00m 167.32 ft.







Crew **9** 



#### M/Y IRISHA









## EXTERIOR DESIGN









10.2























# INTERIOR DESIGN





















## GALLERY LIFESTYLE









## Specifications

| €                                                   | Summer low rate per week<br>280 000 € |                       |   |                                               | €                               | Summer high rate per week<br>280 000 € |        |             |
|-----------------------------------------------------|---------------------------------------|-----------------------|---|-----------------------------------------------|---------------------------------|----------------------------------------|--------|-------------|
| €                                                   | Winter low rate<br>280 000 €          |                       | ( |