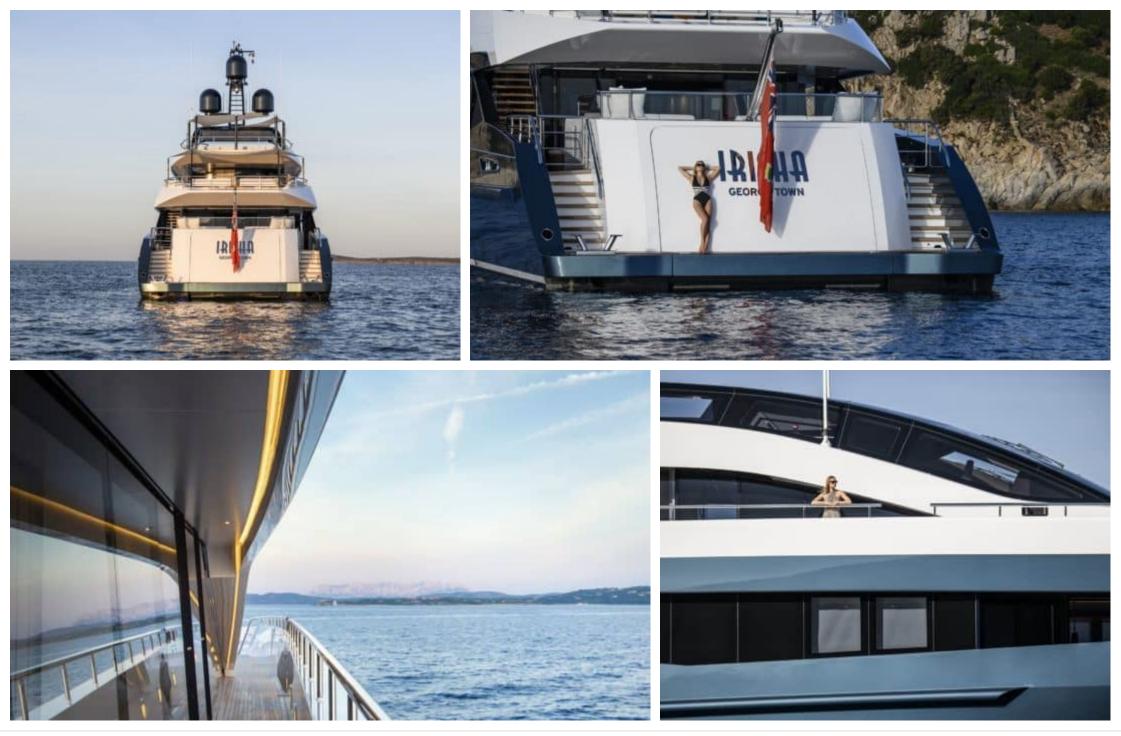

Length 51.00m 167.32 ft.







Crew **9** 



#### M/Y IRISHA









## EXTERIOR DESIGN









10.2























# INTERIOR DESIGN





















## GALLERY LIFESTYLE









## Specifications

| €                                                   | Summer low rate per week<br>280 000 € |                       |   |                                               | €                               | Summer high rate per week<br>280 000 € |        |             |
|-----------------------------------------------------|---------------------------------------|-----------------------|---|-----------------------------------------------|---------------------------------|----------------------------------------|--------|-------------|
| €                                                   | Winter low rate<br>280 000 €          |                       | ( |