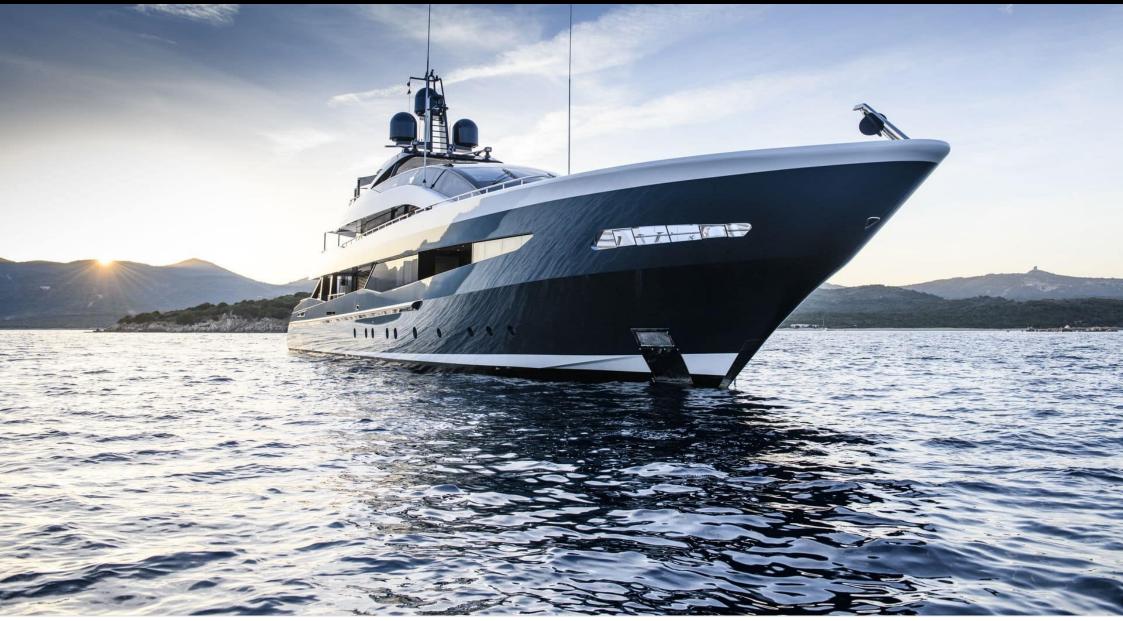

Length 51.00m 167.32 ft.







Crew **9** 



#### M/Y IRISHA









## EXTERIOR DESIGN









10.2























# INTERIOR DESIGN





















## GALLERY LIFESTYLE









## Specifications

| €                                                   | Summer low rate per week<br>280 000 € |                       |   |                                               | €                               | Summer high rate per week<br>280 000 € |        |             |
|-----------------------------------------------------|---------------------------------------|-----------------------|---|-----------------------------------------------|---------------------------------|----------------------------------------|--------|-------------|
| €                                                   | Winter low rate<br>280 000 €          |                       | ( |