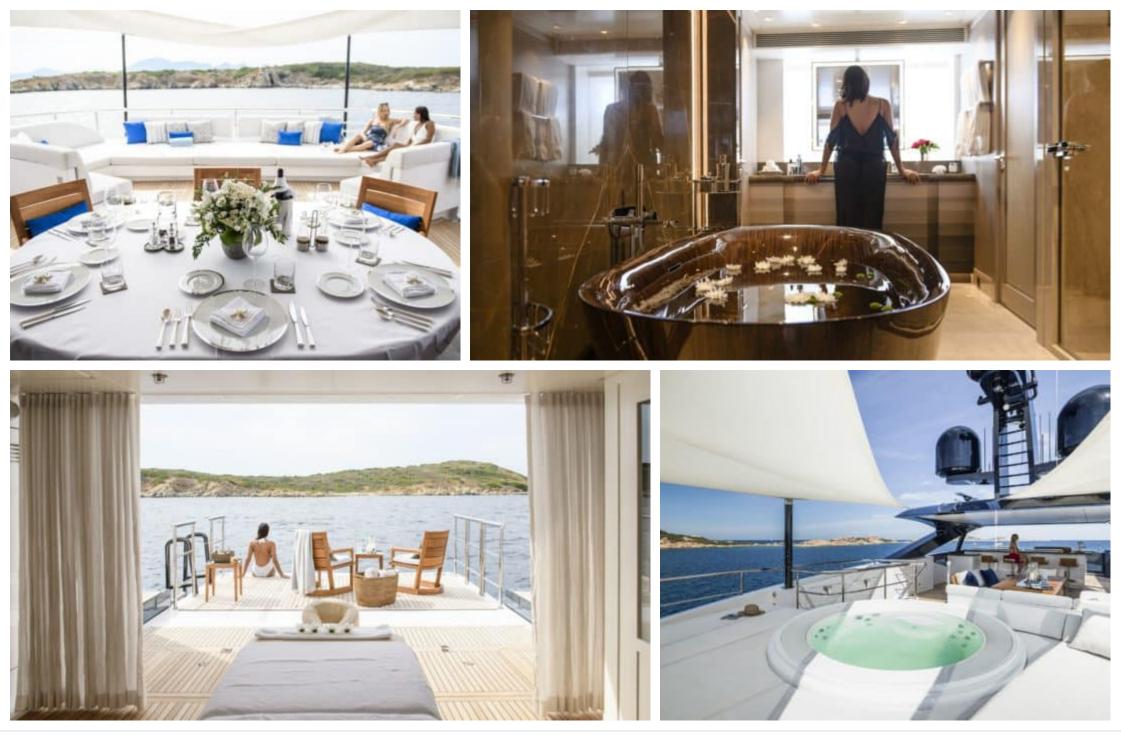

Length 51.00m 167.32 ft.







Crew **9** 



#### M/Y IRISHA









## EXTERIOR DESIGN









10.2























# INTERIOR DESIGN





















## GALLERY LIFESTYLE









## Specifications

| €                                                   | Summer low rate per week<br>280 000 € |                       |   |                                               | €                               | Summer high rate per week<br>280 000 € |        |             |
|-----------------------------------------------------|---------------------------------------|-----------------------|---|-----------------------------------------------|---------------------------------|----------------------------------------|--------|-------------|
| €                                                   | Winter low rate<br>280 000 €          |                       | ( |                                               | Winter high rate p<br>280 000 € | nter high rate per week<br>0 00