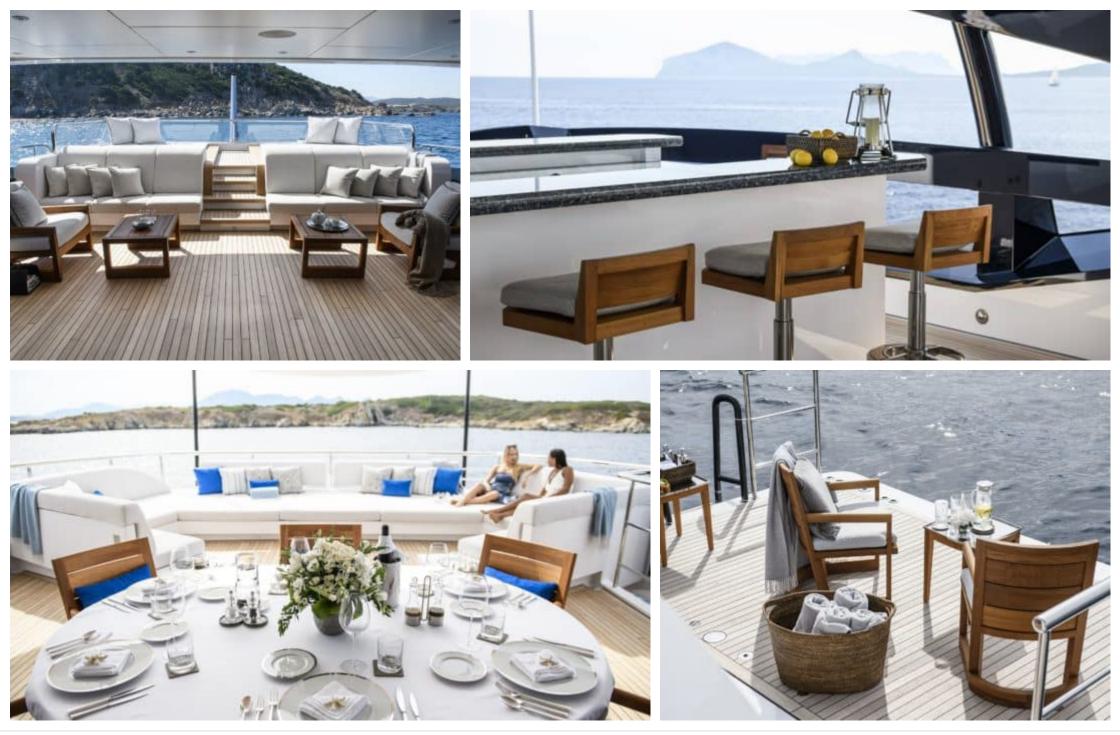

Length 51.00m 167.32 ft.







Crew **9** 



#### M/Y IRISHA









## EXTERIOR DESIGN









10.2























# INTERIOR DESIGN





















## GALLERY LIFESTYLE









## Specifications

| €                                                   | Summer low rate per week<br>280 000 € |                       |   |                                               | €                               | Summer high rate per week<br>280 000 € |        |             |
|-----------------------------------------------------|---------------------------------------|-----------------------|---|-----------------------------------------------|---------------------------------|----------------------------------------|--------|-------------|
| €                                                   | Winter low rate<br>280 000 €          |                       | ( |