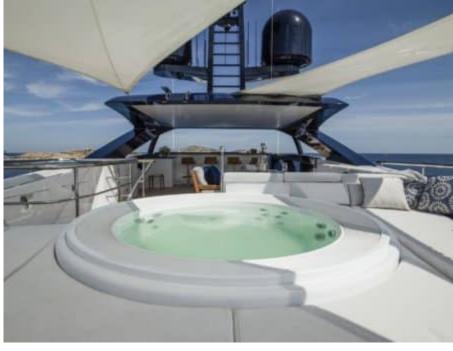

Length 51.00m 167.32 ft.







Crew **9** 



#### M/Y IRISHA









## EXTERIOR DESIGN









10.2























# INTERIOR DESIGN





















## GALLERY LIFESTYLE









## Specifications

| €                                                   | Summer low rate per week<br>280 000 € |                       |   |                                               | €                               | Summer high rate per week<br>280 000 € |        |             |
|-----------------------------------------------------|---------------------------------------|-----------------------|---|-----------------------------------------------|---------------------------------|----------------------------------------|--------|-------------|
| €                                                   | Winter low rate<br>280 000 €          |