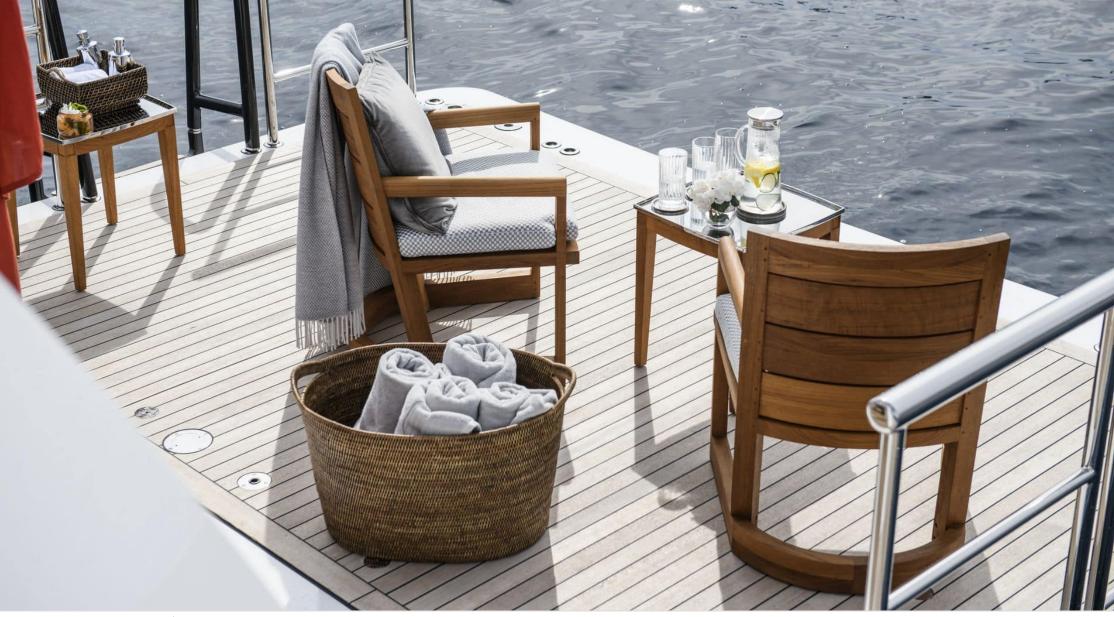

Length 51.00m 167.32 ft.







Crew **9** 



#### M/Y IRISHA









## EXTERIOR DESIGN









10.2























# INTERIOR DESIGN





















## GALLERY LIFESTYLE









## Specifications

| €                                                   | Summer low rate per week<br>280 000 € |                       |   |                                               | €                               | Summer high rate per week<br>280 000 € |        |             |
|-----------------------------------------------------|---------------------------------------|-----------------------|---|-----------------------------------------------|---------------------------------|----------------------------------------|--------|-------------|
| €                                                   | Winter low rate<br>280 000 €          |                       | ( |                                               | Winter high rate p<br>280 000 € | nter high rate per week<br>