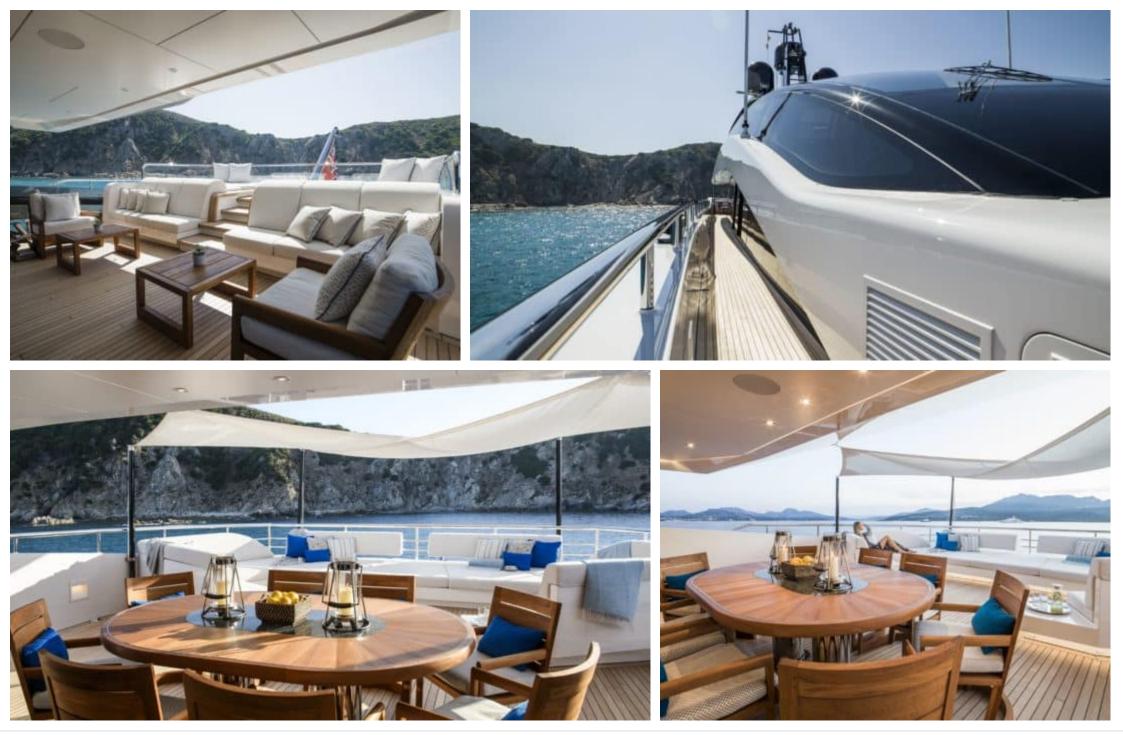

Length 51.00m 167.32 ft.







Crew **9** 



#### M/Y IRISHA









## EXTERIOR DESIGN









10.2























# INTERIOR DESIGN





















## GALLERY LIFESTYLE









## Specifications

| €                                                   | Summer low rate per week<br>280 000 € |                       |   |                                               | €                               | Summer high rate per week<br>280 000 € |        |             |
|-----------------------------------------------------|---------------------------------------|-----------------------|---|-----------------------------------------------|---------------------------------|----------------------------------------|--------|-------------|
| €                                                   | Winter low rate<br>280 000 €          |                       | ( |