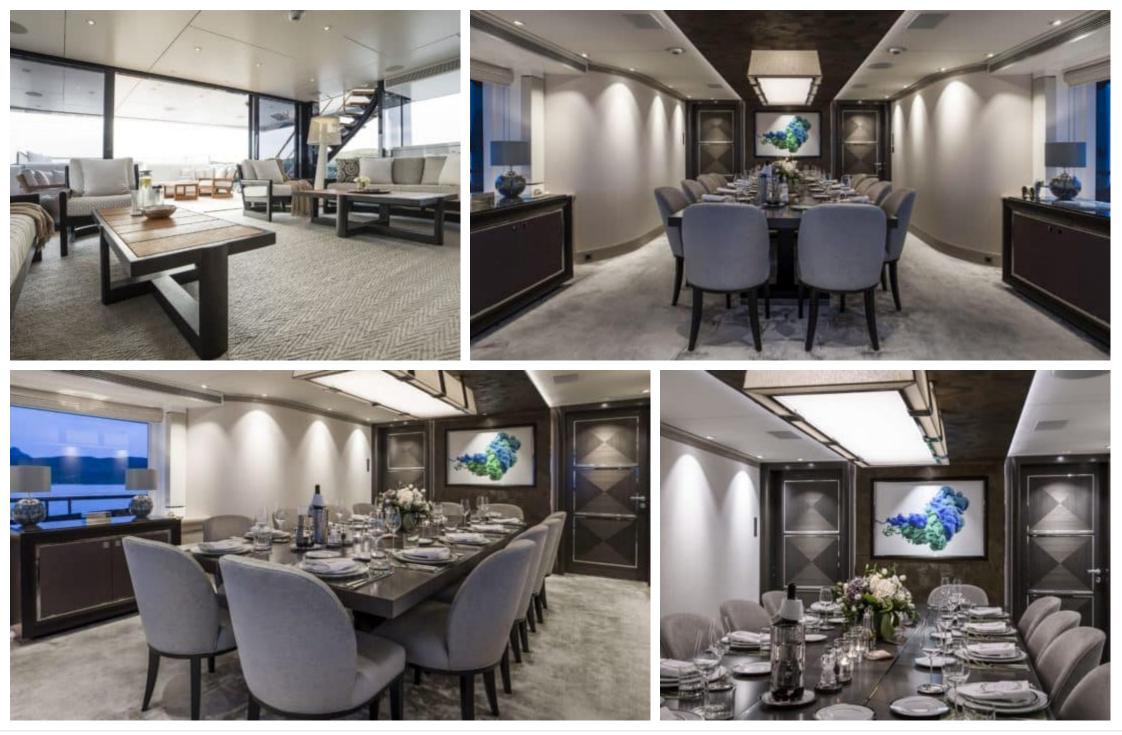

Length 51.00m 167.32 ft.







Crew **9** 



#### M/Y IRISHA









## EXTERIOR DESIGN









10.2























# INTERIOR DESIGN





















## GALLERY LIFESTYLE









## Specifications

| €                                                   | Summer low rate per week<br>280 000 € |                       |   |                                               | €                               | Summer high rate per week<br>280 000 € |        |             |
|-----------------------------------------------------|---------------------------------------|-----------------------|---|-----------------------------------------------|---------------------------------|----------------------------------------|--------|-------------|
| €                                                   | Winter low rate<br>280 000 €          |                       | ( |                                               | Winter high rate p<br>2