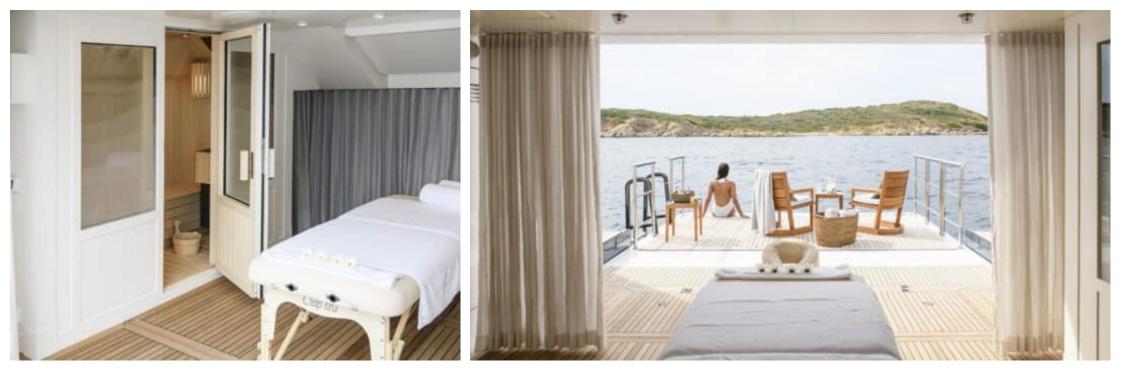

Length 51.00m 167.32 ft.







Crew **9** 



#### M/Y IRISHA









## EXTERIOR DESIGN









10.2























# INTERIOR DESIGN





















## GALLERY LIFESTYLE









## Specifications

| €                                                   | Summer low rate per week<br>280 000 € |                       |   |                                               | €                               | Summer high rate per week<br>280 000 € |        |             |
|-----------------------------------------------------|---------------------------------------|-----------------------|---|-----------------------------------------------|---------------------------------|----------------------------------------|--------|-------------|
| €                                                   | Winter low rate<br>280 000 €          |                       | ( |                                               | Winter high rate p<br>280 000 € | n