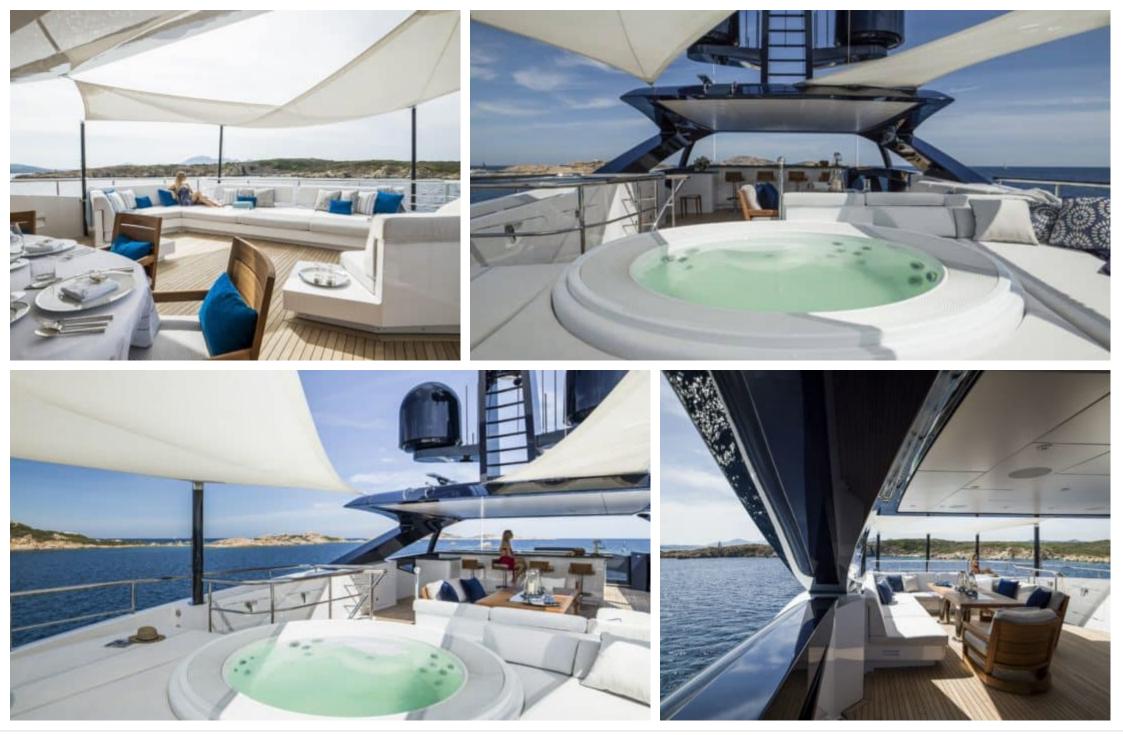

Length 51.00m 167.32 ft.







Crew **9** 



#### M/Y IRISHA









## EXTERIOR DESIGN









10.2























# INTERIOR DESIGN





















## GALLERY LIFESTYLE









## Specifications

| €                                                   | Summer low rate per week<br>280 000 € |                       |   |                                               | €                               | Summer high rate per week<br>280 000 € |        |             |
|-----------------------------------------------------|---------------------------------------|-----------------------|---|-----------------------------------------------|---------------------------------|----------------------------------------|--------|-------------|
| €                                                   | Winter low rate<br>280 000 €          |                       | ( |