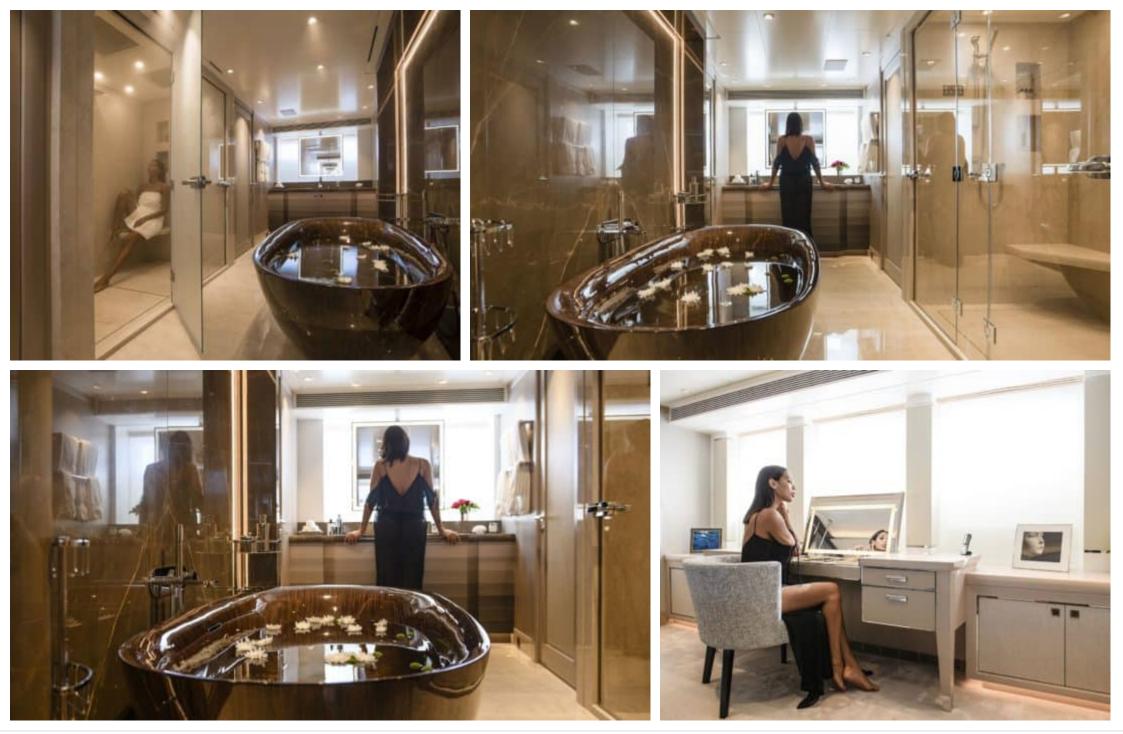

Length 51.00m 167.32 ft.







Crew **9** 



#### M/Y IRISHA









## EXTERIOR DESIGN









10.2























# INTERIOR DESIGN





















## GALLERY LIFESTYLE









## Specifications

| €                                                   | Summer low rate per week<br>280 000 € |                       |   |                                               | €                               | Summer high rate per week<br>280 000 € |        |             |
|-----------------------------------------------------|---------------------------------------|-----------------------|---|-----------------------------------------------|---------------------------------|----------------------------------------|--------|-------------|
| €                                                   | Winter low rate<br>280 000 €          |                       | ( |                                               | Winter high rate p<br>280 000 €