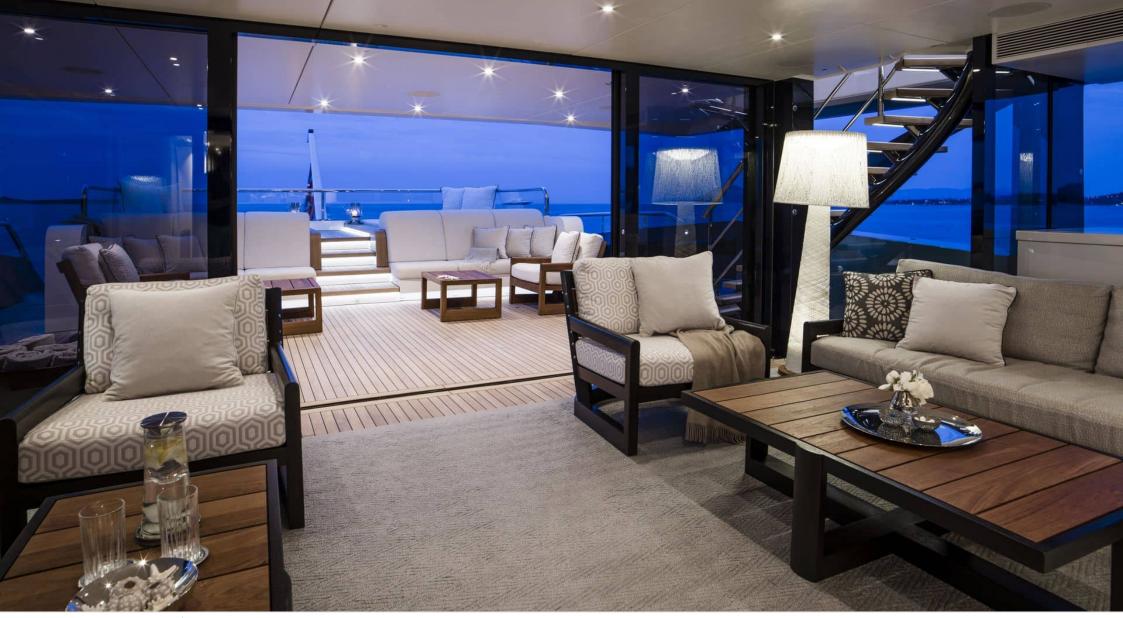

Length 51.00m 167.32 ft.







Crew **9** 



#### M/Y IRISHA









## EXTERIOR DESIGN









10.2























# INTERIOR DESIGN





















## GALLERY LIFESTYLE









## Specifications

| €                                                   | Summer low rate per week<br>280 000 € |                       |   |                                               | €                               | Summer high rate per week<br>280 000 € |        |             |
|-----------------------------------------------------|---------------------------------------|-----------------------|---|-----------------------------------------------|---------------------------------|----------------------------------------|--------|-------------|
| €                                                   | Winter low rate<br>280 000 €          |                       | ( |                                               | Winter high rate p<