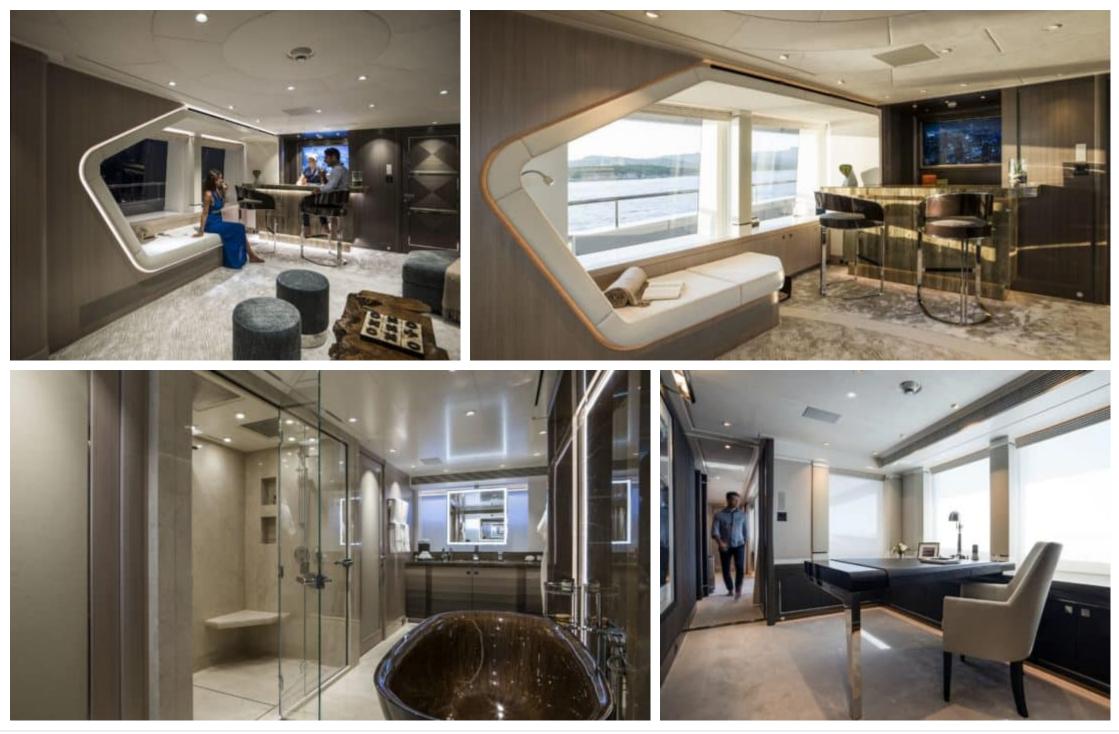

Length 51.00m 167.32 ft.







Crew **9** 



#### M/Y IRISHA









## EXTERIOR DESIGN









10.2























# INTERIOR DESIGN





















## GALLERY LIFESTYLE









## Specifications

| €                                                   | Summer low rate per week<br>280 000 € |                       |   |                                               | €                               | Summer high rate per week<br>280 000 € |        |             |
|-----------------------------------------------------|---------------------------------------|-----------------------|---|-----------------------------------------------|---------------------------------|----------------------------------------|--------|-------------|
| €                                                   | Winter low rate<br>280 000 €          |                       | ( |                                               | Winter high rate p<br>280 0