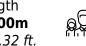

Length 51.00m 167.32 ft.







Crew **9** 



#### M/Y IRISHA









## EXTERIOR DESIGN









10.2























# INTERIOR DESIGN





















## GALLERY LIFESTYLE









## Specifications

| €                                                   | Summer low rate per week<br>280 000 € |                       |   |                                               | €                               | Summer high rate per week<br>280 000 € |        |             |
|-----------------------------------------------------|---------------------------------------|-----------------------|---|-----------------------------------------------|---------------------------------|----------------------------------------|--------|-------------|
| €                                                   | Winter low rat