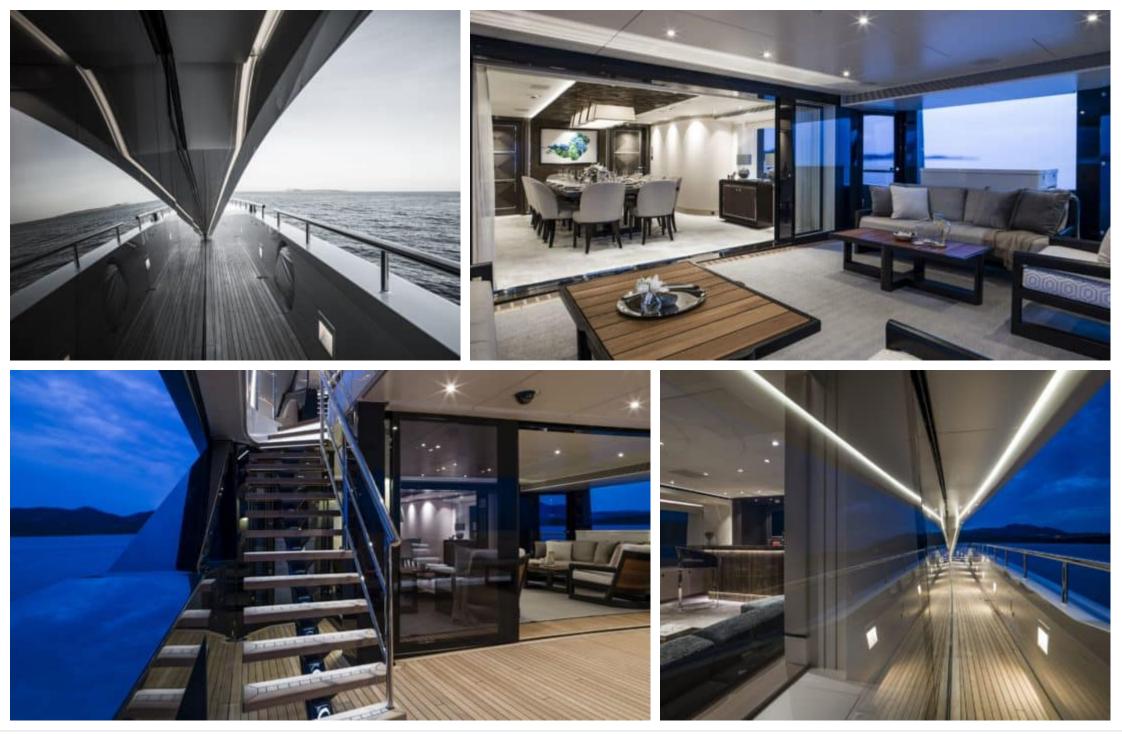

Length 51.00m 167.32 ft.







Crew **9** 



#### M/Y IRISHA









## EXTERIOR DESIGN









10.2























# INTERIOR DESIGN





















## GALLERY LIFESTYLE









## Specifications

| €                                                   | Summer low rate per week<br>280 000 € |                       |   |                                               | €                               | Summer high rate per week<br>280 000 € |        |             |
|-----------------------------------------------------|---------------------------------------|-----------------------|---|-----------------------------------------------|---------------------------------|----------------------------------------|--------|-------------|
| €                                                   | Winter low rate<br>280 000 €          |                       | ( |