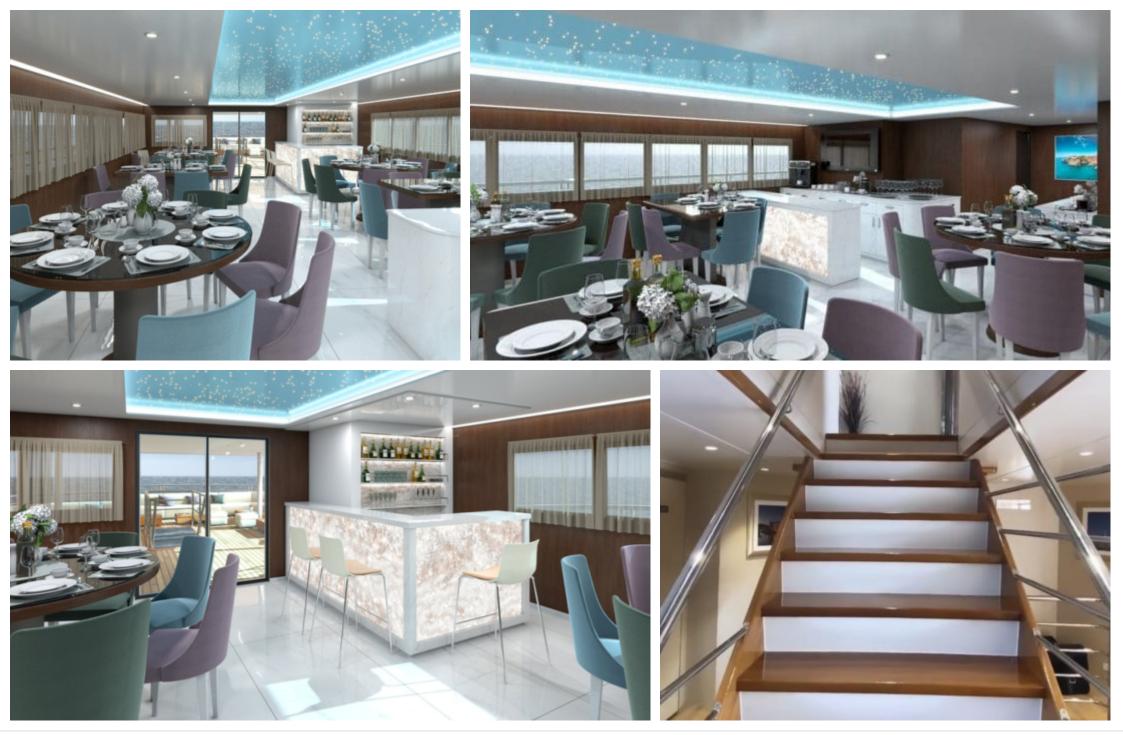

## *M/Y LADY ELEGANZA*











Wifi

#### EXTERIOR DESIGN









Interior design Exterior design Gallery lifestyle Specifications Features









# INTERIOR DESIGN





Interior design Exterior design Gallery lifestyle Specifications Features

















## GALLERY LIFESTYLE









## Specifications

| €                       | Summer low rate per week<br>105 000 € |  |  |                            | €                       | Summer high rate per week<br>105 000 € |  |              |
|-------------------------|---------------------------------------|--|--|----------------------------|-------------------------|----------------------------------------|--|--------------|
| €                       | Winter low rate per week<br>105 000 € |  |  |                            | €                       | Winter high rate per week<br>105 000€  |  |              |
|                         | Builder<br>Custom Made                |  |  | Year buil<br>2021          | t                       |                                        |