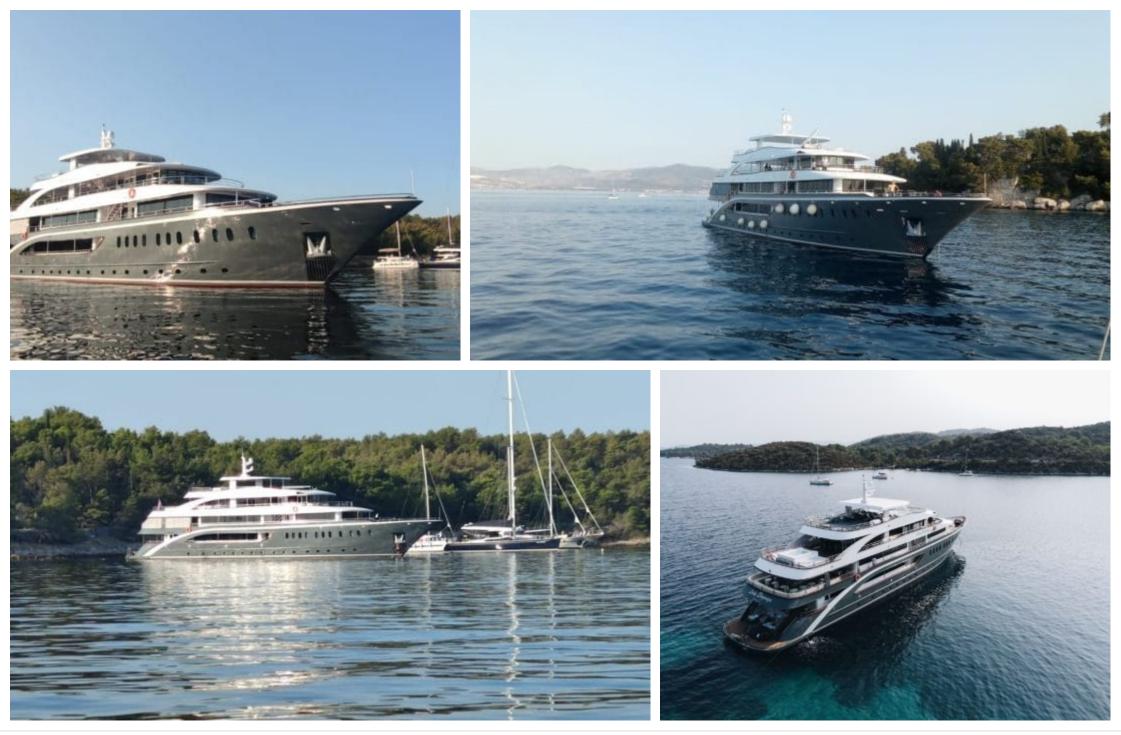

## *M/Y LADY ELEGANZA*











Wifi

#### EXTERIOR DESIGN









Interior design Exterior design Gallery lifestyle Specifications Features









# INTERIOR DESIGN





Interior design Exterior design Gallery lifestyle Specifications Features

















## GALLERY LIFESTYLE









## Specifications

| €                       | Summer low rate per week<br>105 000 € |  |  |                            | €                       | Summer high rate per week<br>105 000 € |  |              |
|-------------------------|---------------------------------------|--|--|----------------------------|-------------------------|----------------------------------------|--|--------------|
| €                       | Winter low rate per week<br>105 000 € |  |  |                            | €                       | Winter high rate per week<br>105 000€  |  |