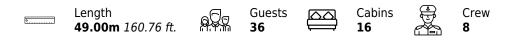

## Specifications

| €                       | Summer low rate per week<br>105 000 € |  |  |                            | €                       | Summer high rate per week<br>105 000 € |  |              |
|-------------------------|---------------------------------------|--|--|----------------------------|-------------------------|----------------------------------------|--|--------------|
| €                       | Winter low rate per week<br>105 000 € |  |  |                            | €                       | Winter high rate per week<br>105 000€  |  |              |
|                         | Builder<br>Custom Made                |  |  | Year buil<br>2021          | t                       |                                        |  |              |
|                         | Length<br>49.00 m                     |  |  |                            |                         | Guests Cruising<br>36                  |  | Cabins<br>16 |
| Winter Cruising Area(s) |                                       |  |  |                            | Summer Cruising Area(s) |                                        |  |              |
| Crew<br>8               | Max speed<br>14 knots                 |  |  | Cruising speed<br>12 knots |                         | Fuel consumption<br>325 L/H            |  |              |
| Type of<br>16 (7 x D    | cabins<br>oouble, 9 x Twin)           |  |  |                            |                         |                                        |  |              |