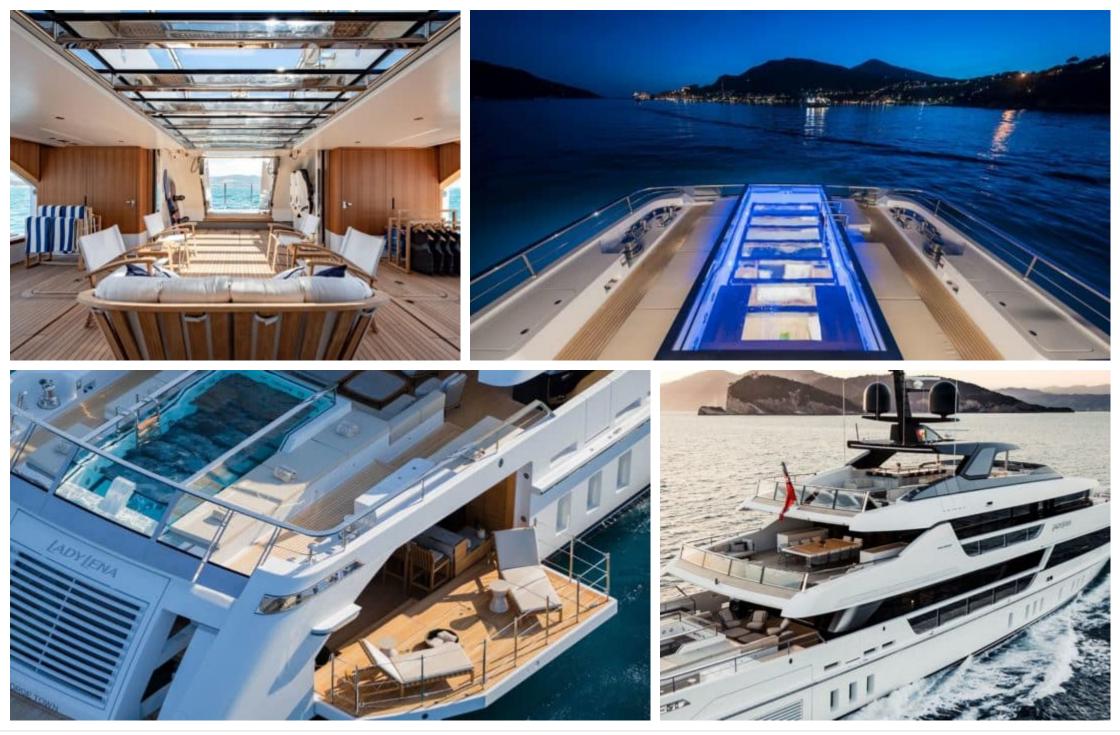

#### M/Y LADY LENA



(Reference) Wifi





# EXTERIOR DESIGN

















Interior design Exterior design Gallery lifestyle Specifications Features

















#### **INTERIOR DESIGN**





Interior design Exterior design Gallery lifestyle Specifications Features













Interior design Exterior design Gallery lifestyle Specifications Features

## GALLERY LIFESTYLE









### Specifications

| €                                                                 | Summer low rat<br>315 000 €     | e per week            |                 |                      | €                                                                 | Summer high rate<br>330 000 €    | per week |             |
|-------------------------------------------------------------------|---------------------------------|-----------------------|-----------------|----------------------|-------------------------------------------------------------------|-----------------