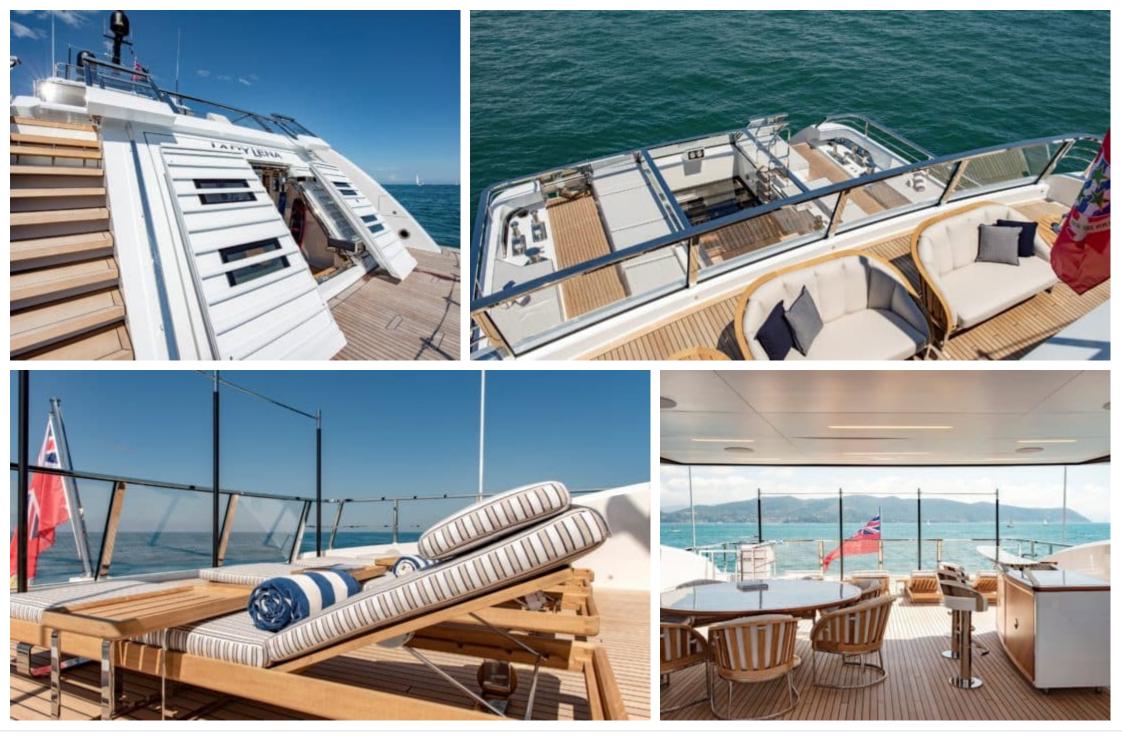

#### M/Y LADY LENA



(Reference) Wifi





# EXTERIOR DESIGN

















Interior design Exterior design Gallery lifestyle Specifications Features

















#### **INTERIOR DESIGN**





Interior design Exterior design Gallery lifestyle Specifications Features













Interior design Exterior design Gallery lifestyle Specifications Features

## GALLERY LIFESTYLE









### Specifications

| €                                                                 | Summer low rat<br>315 000 €     | e per week            |                 |                      | €                                                                 | Summer high rate<br>330 000 €    | per week |             |
|-------------------------------------------------------------------|---------------------------------|-----------------------|-----------------|-----------------