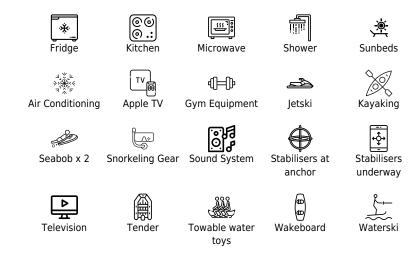

#### M/Y LADY LENA



(Reference) Wifi





# EXTERIOR DESIGN

















Interior design Exterior design Gallery lifestyle Specifications Features

















#### **INTERIOR DESIGN**





Interior design Exterior design Gallery lifestyle Specifications Features













Interior design Exterior design Gallery lifestyle Specifications Features

## GALLERY LIFESTYLE









### Specifications

| €                                                                 | Summer low rat<br>315 000 €     | e per week            |                 |                      | €                                                                 | Summer high rate<br>330 000 €    | per week |             |
|-------------------------------------------------------------------|---------------------------------|--------