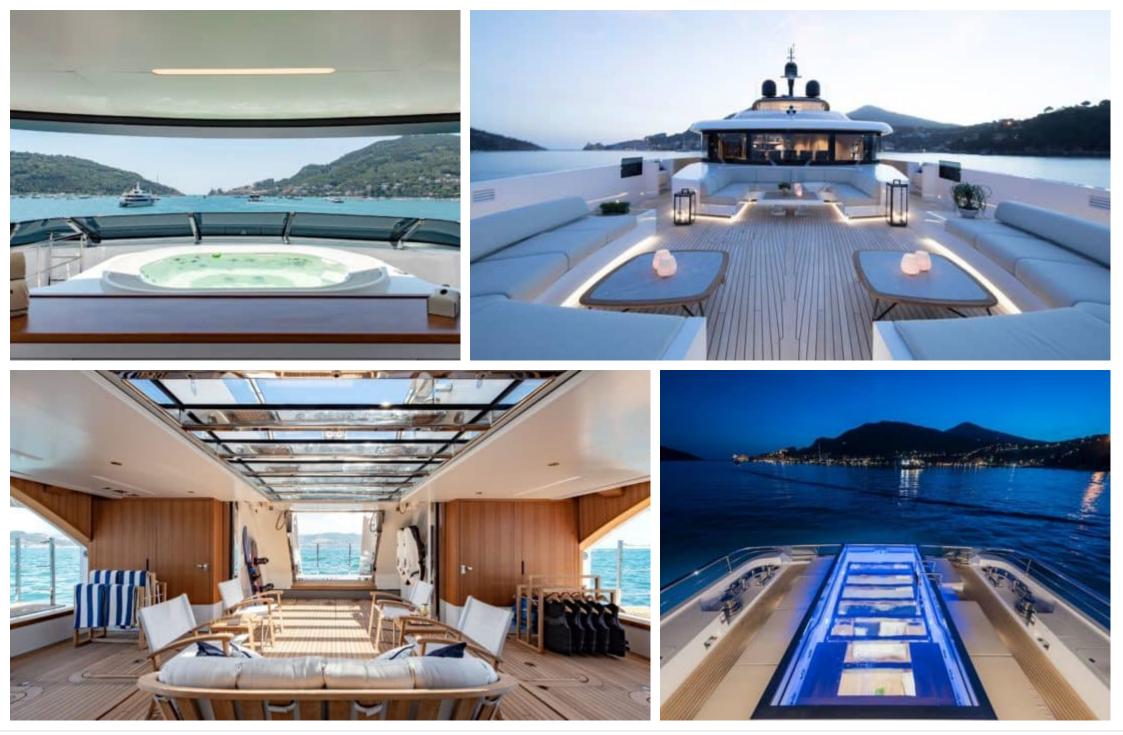

#### M/Y LADY LENA



(Reference) Wifi





# EXTERIOR DESIGN

















Interior design Exterior design Gallery lifestyle Specifications Features

















#### **INTERIOR DESIGN**





Interior design Exterior design Gallery lifestyle Specifications Features













Interior design Exterior design Gallery lifestyle Specifications Features

## GALLERY LIFESTYLE









### Specifications

| €                                                                 | Summer low rat<br>315 000 €     | e per week            |                 |                      | €                                                                 | Summer high rate<br>330 000 €    | per week |             |
|-------------------------------------------------------------------|---------------------------------|-----------------------|-----------------|----------------------|-------------------------------------------------------------------|----------------------------------|----------|-------------|
| €                                                                 | Winter low rate<br>315 000 €    | per week              |                 |                      | €