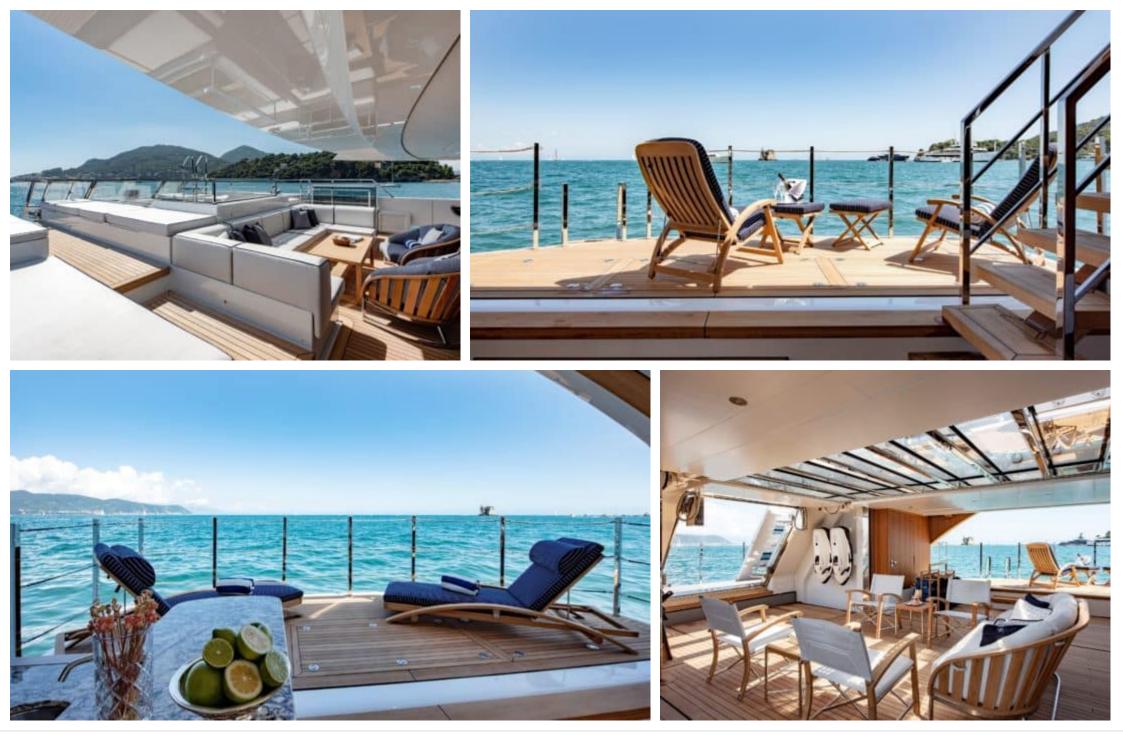

#### M/Y LADY LENA



(Reference) Wifi





# EXTERIOR DESIGN

















Interior design Exterior design Gallery lifestyle Specifications Features

















#### **INTERIOR DESIGN**





Interior design Exterior design Gallery lifestyle Specifications Features













Interior design Exterior design Gallery lifestyle Specifications Features

## GALLERY LIFESTYLE









### Specifications

| €                                                                 | Summer low rat<br>315 000 €     | e per week            |                 |                      | €                                                                 | Summer high rate<br>330 000 €    | per week |             |
|-------------------------------------------------------------------|---------------------------------|-----------------------|-----------------|----------------------|-------------------------------------------------------------------|-------------