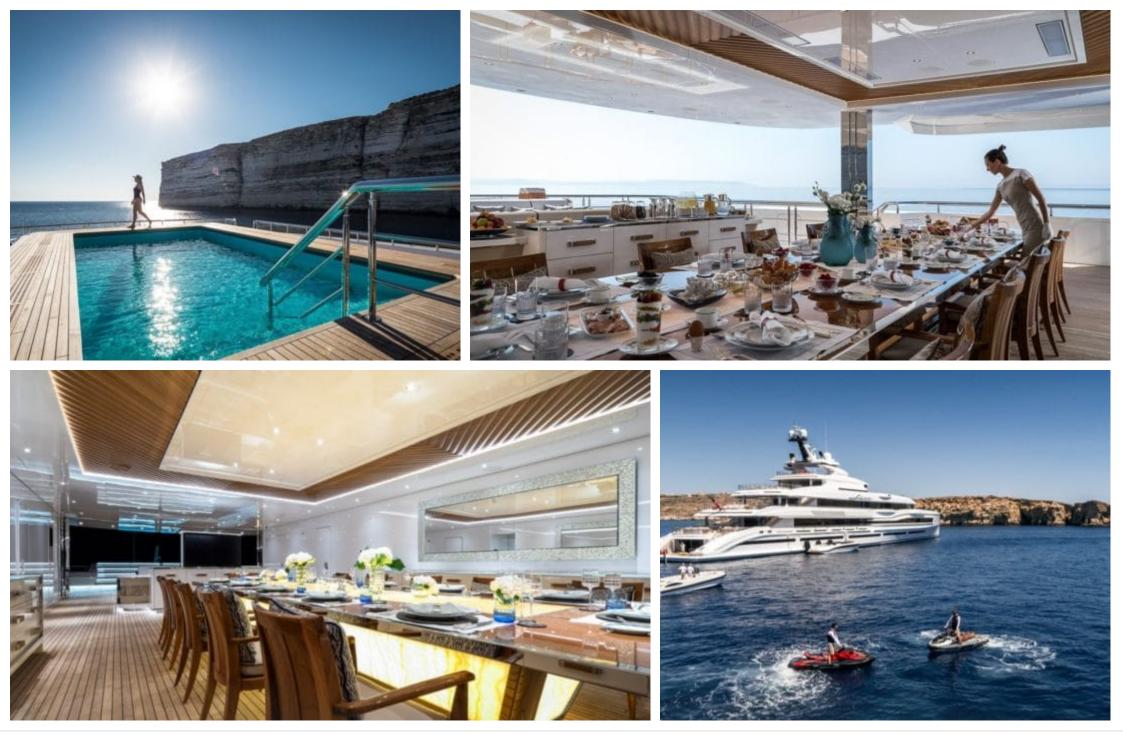

### GALLERY LIFESTYLE

Interior design Exterior design Gallery lifestyle Specifications Features

## Specifications

| €                                                                       | Summer low rate per week<br>1 800 000 € |  |                      | €                                                                 | Summer high rate p<br>1 800 000 € | per week    |
|-------------------------------------------------------------------------|-----------------------------------------|--|----------------------|-------------------------------------------------------------------|-----------------------------------|-------------|
| Winter low rate per week 1 800 000 €                                    |                                         |  | €                    | Winter high rate per week<br>1 800 000 €                          |                                   |             |
|                                                                         | Builder<br>Benetti                      |  | Year buil<br>2020    | t                                                                 |                                   |             |
|                                                                         | Length<br>107 m                         |  |                      |                                                                   | Guests Cruising                   | Cabins<br>8 |
| Winter Cruising Area(s)<br>Caribbean & Bahamas, Central & South America |                                         |  |                      | Summer Cruising Area(s)<br>East Mediterranean, West Mediterranean |                                   |             |
| Crew Max speed<br>33 18.5 knots                                         |                                         |  | Cruising<br>16 knots | speed                                                             | Fuel consum                       | ption       |
| Type of<br>8 (8 x Do                                                    |                                         |  |                      |                                                                   |                                   |             |