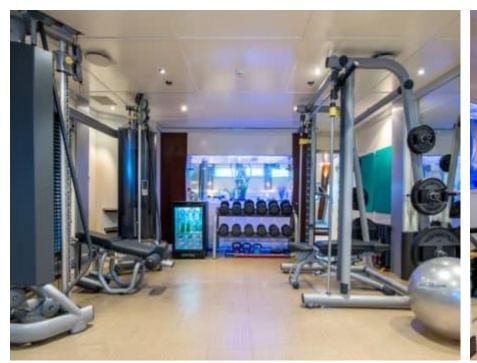

Cabins **20** 



Crew **35** 



#### M/Y LAUREN L









































Wakeboard



children



















# **EXTERIOR DESIGN**

















## INTERIOR DESIGN





















































## GALLERY LIFESTYLE

























#### Specifications



Summer low rate per week 695 000 €



Summer high rate per week 695 000 €



Winter low rate per week 695 000 €



Winter high rate per week 695 000 €



Builder



Year built

2002



Year refit

2008

Casser

Cassens Werft Germany





Guests Cruising
36



Cabins 20

Winter Cruising Area(s)

Length

90 m

Caribbean & Bahamas, Central & South America, East Mediterranean, Indian Ocean & South East Asia, Middle East / Arabia, North America, Northern Europe & The Baltics, South Pacific & Australasia, West Mediterranean Summer Cruising Area(s)

Caribbean & Bahamas, Central & South America, East Mediterranean, Indian Ocean & South East Asia, Middle East / Arabia, North America, Northern Europe & The Baltics, West Mediterranean

Crew 35

Max speed 14 knots Crui