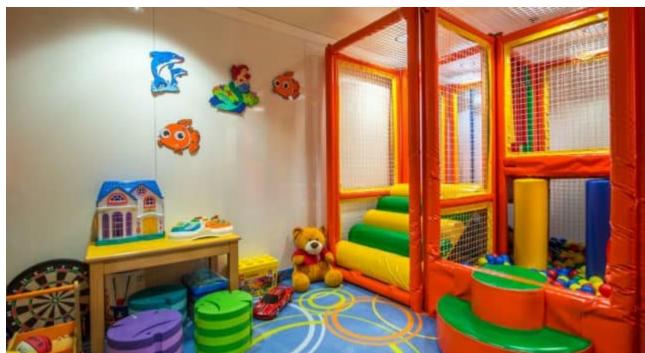

Cabins **20** 



Crew **35** 



#### M/Y LAUREN L









































Wakeboard



children



















# **EXTERIOR DESIGN**

















## INTERIOR DESIGN





















































## GALLERY LIFESTYLE

























#### Specifications



Summer low rate per week 695 000 €



Summer high rate per week 695 000 €



Winter low rate per week 695 000 €



Winter high rate per week 695 000 €



Builder



Year built

2002



Year refit

2008

Casser

Cassens Werft Germany





Guests Cruising
36



Cabins 20

Winter Cruising Area(s)

Length

90 m

Caribbean & Bahamas, Central & South America, East Mediterranean, Indian Ocean & South East Asia, Middle East / Arabia, North America, Northern Europe & The Baltics, South Pacific & Australasia, West Mediterranean Summer Cruising Area(s)

Caribbean & Bahamas, Central & South America, East Mediterranean, Indian Ocean & South East Asia, Middle East / Arabia, North America, Northern Europe & The Baltics, West Mediterranean

Crew 35

Max speed 14 knots Cruising