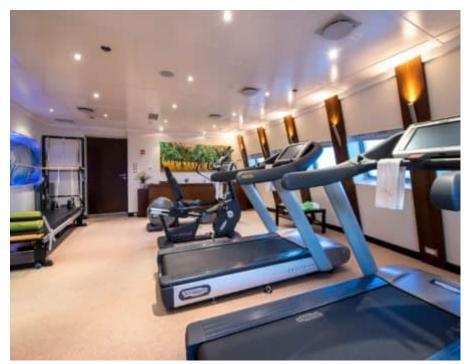

Cabins **20** 



Crew **35** 



#### M/Y LAUREN L









































Wakeboard



children



















# **EXTERIOR DESIGN**

















## INTERIOR DESIGN





















































## GALLERY LIFESTYLE

























#### Specifications



Summer low rate per week 695 000 €



Summer high rate per week 695 000 €



Winter low rate per week 695 000 €



Winter high rate per week 695 000 €



Builder



Year built

2002



Year refit

2008

Casser

Cassens Werft Germany





Guests Cruising
36



Cabins 20

Winter Cruising Area(s)

Length

90 m

Caribbean & Bahamas, Central & South America, East Mediterranean, Indian Ocean & South East Asia, Middle East / Arabia, North America, Northern Europe & The Baltics, South Pacific & Australasia, West Mediterranean Summer Cruising Area(s)

Caribbean & Bahamas, Central & South America, East Mediterranean, Indian Ocean & South East Asia, Middle East / Arabia, North America, Northern Europe & The Baltics