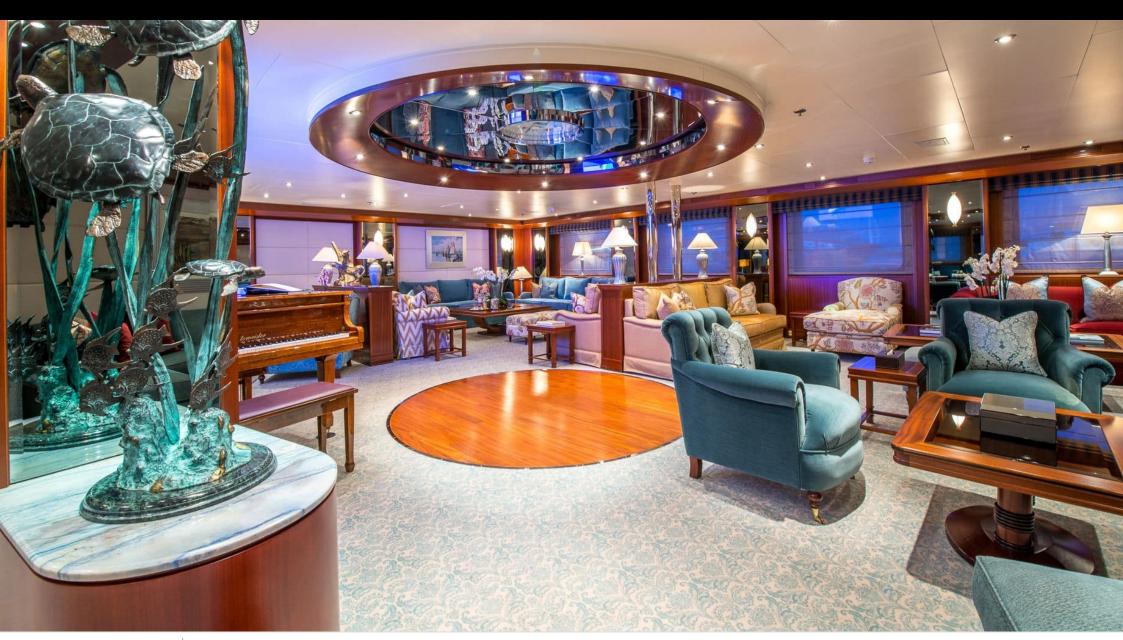

Cabins **20** 



Crew **35** 



#### M/Y LAUREN L









































Wakeboard



children



















# **EXTERIOR DESIGN**

















## INTERIOR DESIGN





















































## GALLERY LIFESTYLE

























#### Specifications



Summer low rate per week 695 000 €



Summer high rate per week 695 000 €



Winter low rate per week 695 000 €



Winter high rate per week 695 000 €



Builder



Year built

2002



Year refit

2008

Casser

Cassens Werft Germany





Guests Cruising
36



Cabins 20

Winter Cruising Area(s)

Length

90 m

Caribbean & Bahamas, Central & South America, East Mediterranean, Indian Ocean & South East Asia, Middle East / Arabia, North America, Northern Europe & The Baltics, South Pacific & Australasia, West Mediterranean Summer Cruising Area(s)

Caribbean & Bahamas, Central & South America, East Mediterranean, Indian Ocean & South East Asia, Middle East / Arabia, North Amer