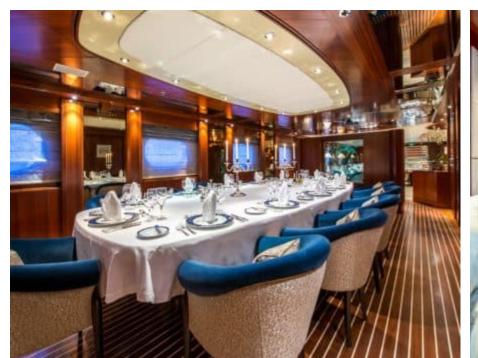

Cabins **20** 



Crew **35** 



#### M/Y LAUREN L









































Wakeboard



children



















# **EXTERIOR DESIGN**

















## INTERIOR DESIGN





















































## GALLERY LIFESTYLE

























#### Specifications



Summer low rate per week 695 000 €



Summer high rate per week 695 000 €



Winter low rate per week 695 000 €



Winter high rate per week 695 000 €



Builder



Year built

2002



Year refit

2008

Casser

Cassens Werft Germany





Guests Cruising
36



Cabins 20

Winter Cruising Area(s)

Length

90 m

Caribbean & Bahamas, Central & South America, East Mediterranean, Indian Ocean & South East Asia, Middle East / Arabia, North America, Northern Europe & The Baltics, South Pacific & Australasia, West Mediterranean Summer Cruising Area(s)

Caribbean & Bahamas, Central & South America, East Mediterranean, Indian Ocean & South East Asia, Middle East / Arabia, North America, Northern