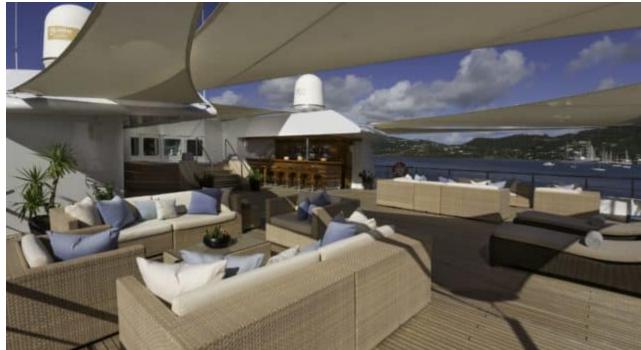

Cabins **20** 



Crew **35** 



#### M/Y LAUREN L









































Wakeboard



children



















# **EXTERIOR DESIGN**

















## INTERIOR DESIGN





















































## GALLERY LIFESTYLE

























#### Specifications



Summer low rate per week 695 000 €



Summer high rate per week 695 000 €



Winter low rate per week 695 000 €



Winter high rate per week 695 000 €



Builder



Year built

2002



Year refit

2008

Casser

Cassens Werft Germany





Guests Cruising
36



Cabins 20

Winter Cruising Area(s)

Length

90 m

Caribbean & Bahamas, Central & South America, East Mediterranean, Indian Ocean & South East Asia, Middle East / Arabia, North America, Northern Europe & The Baltics, South Pacific & Australasia, West Mediterranean Summer Cruising Area(s)

Caribbean & Bahamas, Central & South America, East Mediterranean, Indian Ocean & South East Asia, Middle East / Arabia, North America, Northern Europe & The Baltics, West Mediterranean

Crew 35

Max speed 14 knot