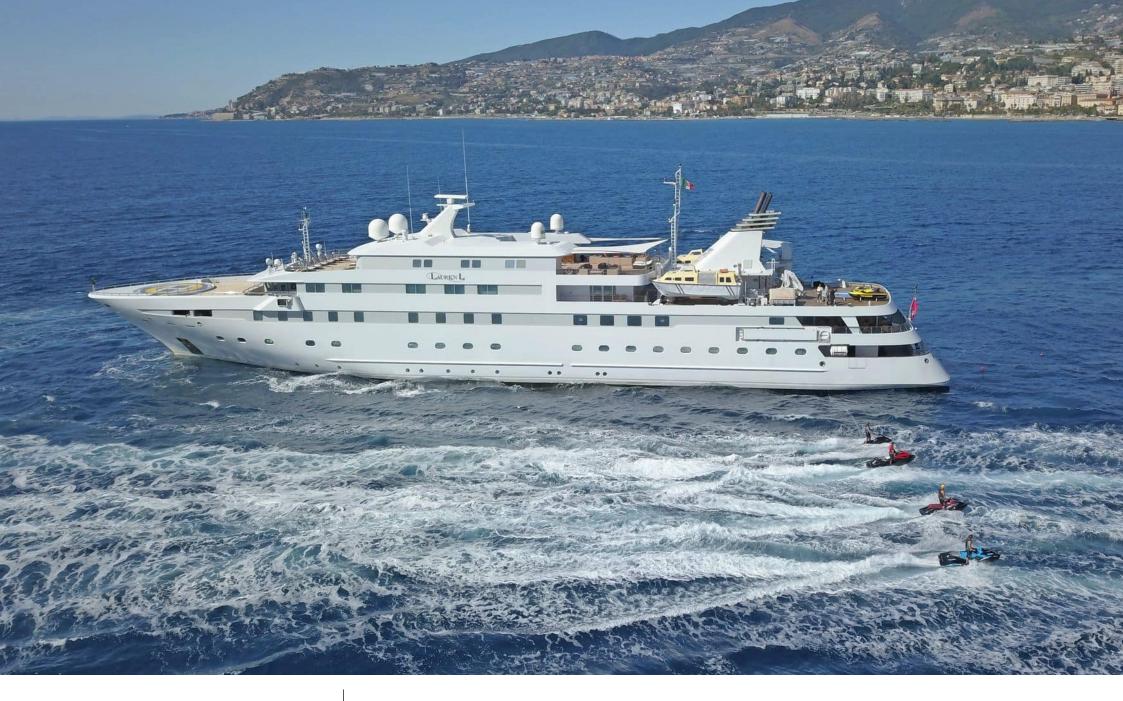

#### M/Y LAUREN L

Wakeboard

children

# **EXTERIOR DESIGN**

90 m

Caribbean & Bahamas, Central & South America, East Mediterranean, Indian Ocean & South East Asia, Middle East / Arabia, North America, Northern Europe & The Baltics, South Pacific & Australasia, West Mediterranean Summer Cruising Area(s)