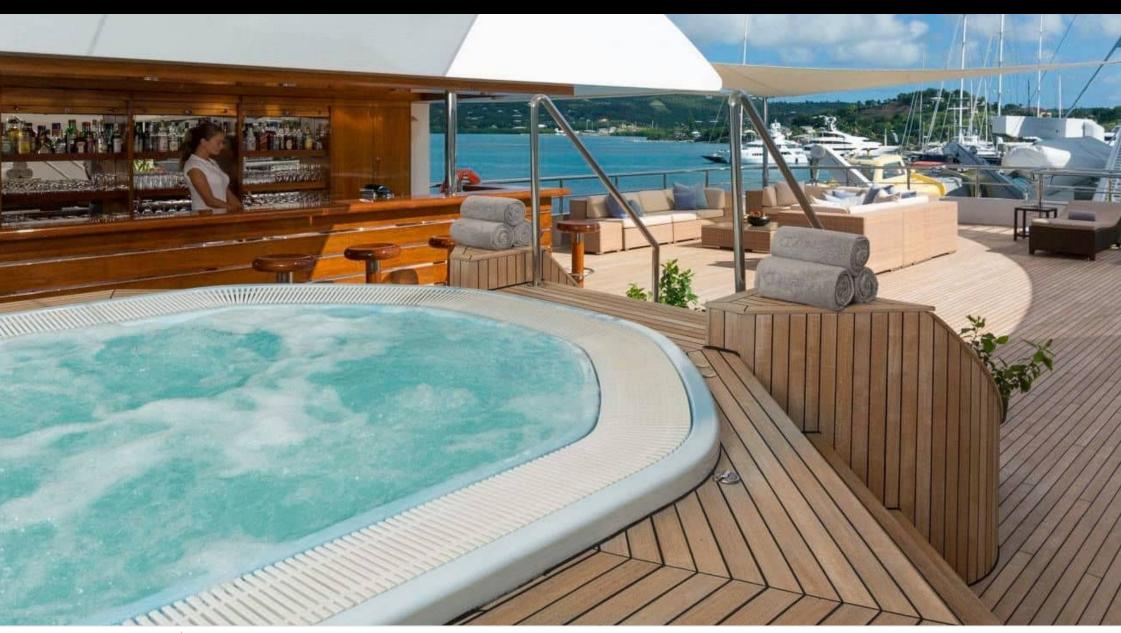

Cabins **20** 



Crew **35** 



#### M/Y LAUREN L









































Wakeboard



children



















# **EXTERIOR DESIGN**

















## INTERIOR DESIGN





















































## GALLERY LIFESTYLE

























#### Specifications



Summer low rate per week 695 000 €



Summer high rate per week 695 000 €



Winter low rate per week 695 000 €



Winter high rate per week 695 000 €



Builder



Year built

2002



Year refit

2008

Casser

Cassens Werft Germany





Guests Cruising
36



Cabins 20

Winter Cruising Area(s)

Length

90 m

Caribbean & Bahamas, Central & South America, East Mediterranean, Indian Ocean & South East Asia, Middle East / Arabia, North America, Northern Europe & The Baltics, South Pacific & Australasia, West Mediterranean Summer Cruising Area(s)

Caribbean & Bahamas, Central & South America, East Mediterranean, Indian Ocean & South East Asia, Middle East / Arabia, North America, Northern Europe & The Baltics, West Mediterranean

Crew 35

Max speed