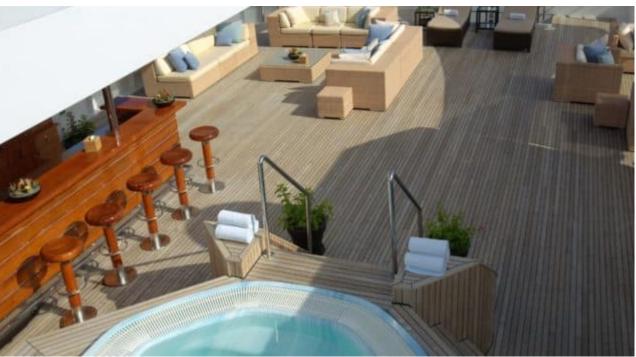

Cabins **20** 



Crew **35** 



#### M/Y LAUREN L









































Wakeboard



children



















# **EXTERIOR DESIGN**

















## INTERIOR DESIGN





















































## GALLERY LIFESTYLE

























#### Specifications



Summer low rate per week 695 000 €



Summer high rate per week 695 000 €



Winter low rate per week 695 000 €



Winter high rate per week 695 000 €



Builder



Year built

2002



Year refit

2008

Casser

Cassens Werft Germany





Guests Cruising
36



Cabins 20

Winter Cruising Area(s)

Length

90 m

Caribbean & Bahamas, Central & South America, East Mediterranean, Indian Ocean & South East Asia, Middle East / Arabia, North America, Northern Europe & The Baltics, South Pacific & Australasia, West Mediterranean Summer Cruising Area(s)

Caribbean & Bahamas, Central & South America, East Mediterranean, Indian Ocean & South East Asia, Middle East / Arabia, North America, Northern Europe & The Baltics, West Mediterranean

Crew 35

Max speed 14 kn