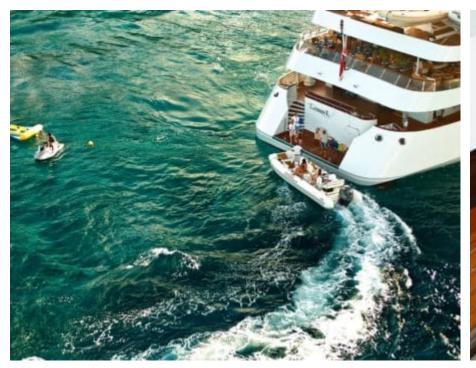

Cabins **20** 



Crew **35** 



#### M/Y LAUREN L









































Wakeboard



children



















# **EXTERIOR DESIGN**

















## INTERIOR DESIGN





















































## GALLERY LIFESTYLE

























#### Specifications



Summer low rate per week 695 000 €



Summer high rate per week 695 000 €



Winter low rate per week 695 000 €



Winter high rate per week 695 000 €



Builder



Year built

2002



Year refit

2008

Casser

Cassens Werft Germany





Guests Cruising
36



Cabins 20

Winter Cruising Area(s)

Length

90 m

Caribbean & Bahamas, Central & South America, East Mediterranean, Indian Ocean & South East Asia, Middle East / Arabia, North America, Northern Europe & The Baltics, South Pacific & Australasia, West Mediterranean Summer Cruising Area(s)

Caribbean & Bahamas, Central & South America, East Mediterranean, Indian Ocean & South East Asia, Middle East / Arabia, North America, Northern Europe & The Baltics, West Mediterranean

Crew 35

Max speed 14