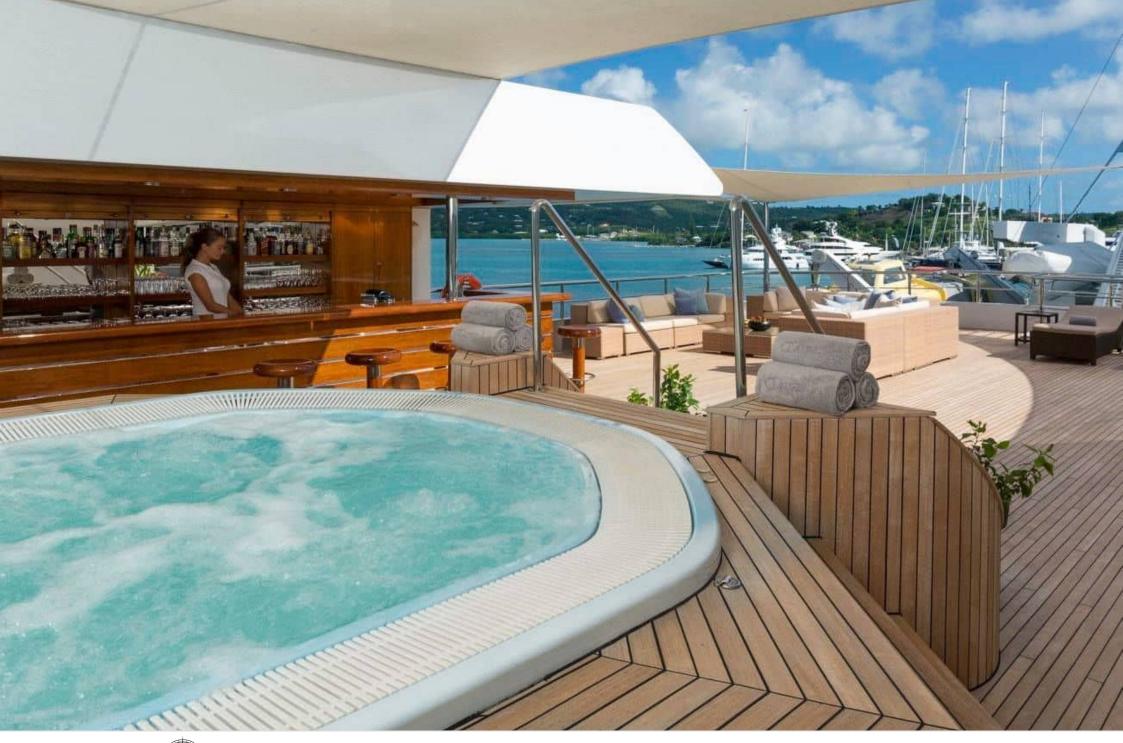

Cabins **20** 



Crew **35** 



#### M/Y LAUREN L









































Wakeboard



children



















# **EXTERIOR DESIGN**

















## INTERIOR DESIGN





















































## GALLERY LIFESTYLE

























#### Specifications



Summer low rate per week 695 000 €



Summer high rate per week 695 000 €



Winter low rate per week 695 000 €



Winter high rate per week 695 000 €



Builder



Year built

2002



Year refit

2008

Casser

Cassens Werft Germany





Guests Cruising
36



Cabins 20

Winter Cruising Area(s)

Length

90 m

Caribbean & Bahamas, Central & South America, East Mediterranean, Indian Ocean & South East Asia, Middle East / Arabia, North America, Northern Europe & The Baltics, South Pacific & Australasia, West Mediterranean Summer Cruising Area(s)

Caribbean & Bahamas, Central & South America, East Mediterranean, Indian Ocean & South East Asia, Middle E