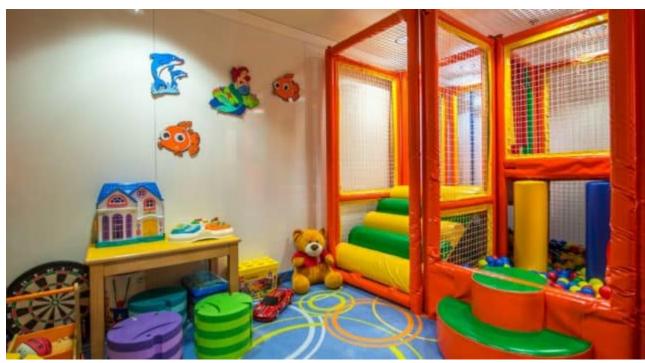

Cabins **20** 



Crew **35** 



#### M/Y LAUREN L









































Wakeboard



children



















# **EXTERIOR DESIGN**

















## INTERIOR DESIGN





















































## GALLERY LIFESTYLE

























#### Specifications



Summer low rate per week 695 000 €



Summer high rate per week 695 000 €



Winter low rate per week 695 000 €



Winter high rate per week 695 000 €



Builder



Year built

2002



Year refit

2008

Casser

Cassens Werft Germany





Guests Cruising
36



Cabins 20

Winter Cruising Area(s)

Length

90 m

Caribbean & Bahamas, Central & South America, East Mediterranean, Indian Ocean & South East Asia, Middle East / Arabia, North America, Northern Europe & The Baltics, South Pacific & Australasia, West Mediterranean Summer Cruising Area(s)

Caribbean & Bahamas, Central & South America, East Mediterranean, Indian Ocean & South East Asia, Middle East / Arabia, North America, Northern Europe & The Baltics, West Mediter