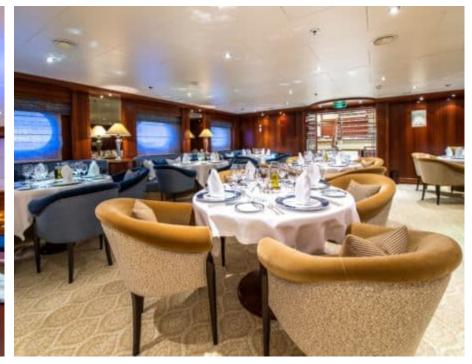

Cabins **20** 



Crew **35** 



#### M/Y LAUREN L









































Wakeboard



children



















# **EXTERIOR DESIGN**

















## INTERIOR DESIGN





















































## GALLERY LIFESTYLE

























#### Specifications



Summer low rate per week 695 000 €



Summer high rate per week 695 000 €



Winter low rate per week 695 000 €



Winter high rate per week 695 000 €



Builder



Year built

2002



Year refit

2008

Casser

Cassens Werft Germany





Guests Cruising
36



Cabins 20

Winter Cruising Area(s)

Length

90 m

Caribbean & Bahamas, Central & South America, East Mediterranean, Indian Ocean & South East Asia, Middle East / Arabia, North America, Northern Europe & The Baltics, South Pacific & Australasia, West Mediterranean Summer Cruising Area(s)

Caribbean & Bahamas, Central & South America, East Mediterranean, Indian Ocean & South East Asia, Middle East / Arabia, North America, North