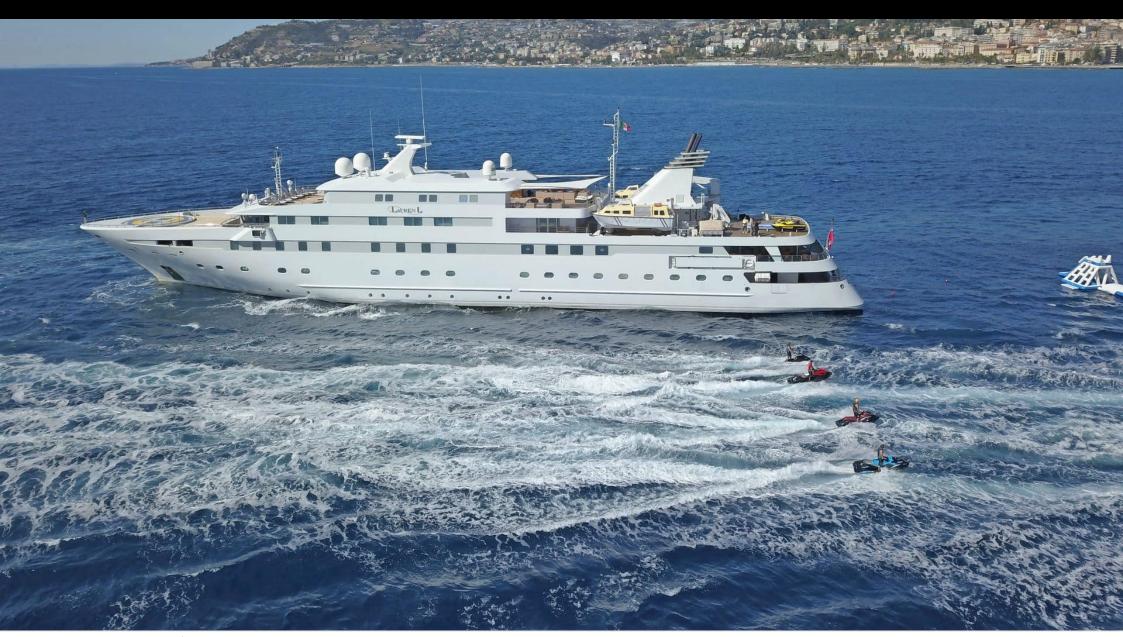

# **EXTERIOR DESIGN**

90 m

Caribbean & Bahamas, Central & South America, East Mediterranean, Indian Ocean & South East Asia, Middle East / Arabia, North America, Northern Europe & The Baltics, South Pacific & Australasia, West Mediterranean Summer Cruising Area(s)