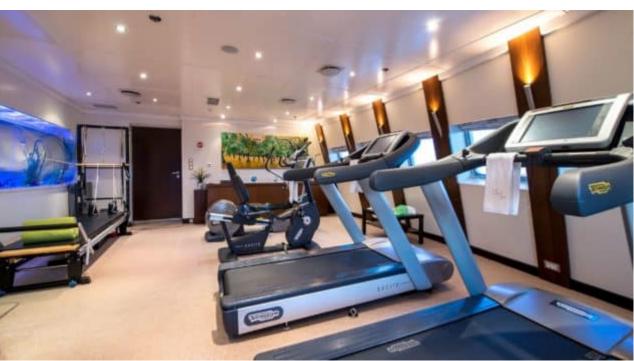

Cabins **20** 



Crew **35** 



#### M/Y LAUREN L









































Wakeboard



children



















# **EXTERIOR DESIGN**

















## INTERIOR DESIGN





















































## GALLERY LIFESTYLE

























#### Specifications



Summer low rate per week 695 000 €



Summer high rate per week 695 000 €



Winter low rate per week 695 000 €



Winter high rate per week 695 000 €



Builder



Year built

2002



Year refit

2008

Casser

Cassens Werft Germany





Guests Cruising
36



Cabins 20

Winter Cruising Area(s)

Length

90 m

Caribbean & Bahamas, Central & South America, East Mediterranean, Indian Ocean & South East Asia, Middle East / Arabia, North America, Northern Europe & The Baltics, South Pacific & Australasia, West Mediterranean Summer Cruising Area(s)

Caribbean & Bahamas, Central & South America, East Mediterranean, Indian Ocean & South East Asia, Middle East / Arabia, North America, Northern Europe & The Baltics, West Mediterranean

Crew 35

Max speed 14 knots Cruisi