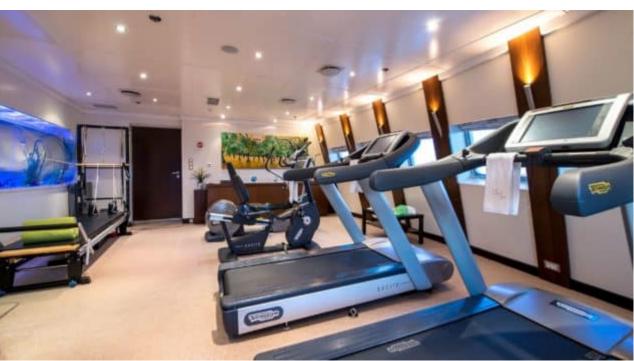

### M/Y LAUREN L















Air Conditioning Fishing Gear







**20**2 Spa



Surf Board





















Television









# **EXTERIOR DESIGN**

















## INTERIOR DESIGN





















































## GALLERY LIFESTYLE

























#### Specifications



Low rate per day 115 834 €



High rate per day 115 834 €



Summer low rate per week 695 000 €



Summer high rate per week

695 000 €



Winter low rate per week 695 000 €

Cassens Werft Germany



Winter high rate per week

695 000 €



Builder



Year built

2004



Year refit

2017



Length

90 m



**Guests Cruising** 

20



Cabins

20

#### Winter Cruising Area(s)

Caribbean & Bahamas, Central & South America, East Mediterranean, Indian Ocean & South East Asia, Middle East / Arabia, North America, Northern Europe & The Baltics, South Pacific & Australasia, West Mediterranean

Summer Cruising Area(s)

Caribbean & Bahamas, Central & South America, East Mediterranean, Indian Ocean & South East Asia, Middle East / Arabia, North America, Northern Europe &