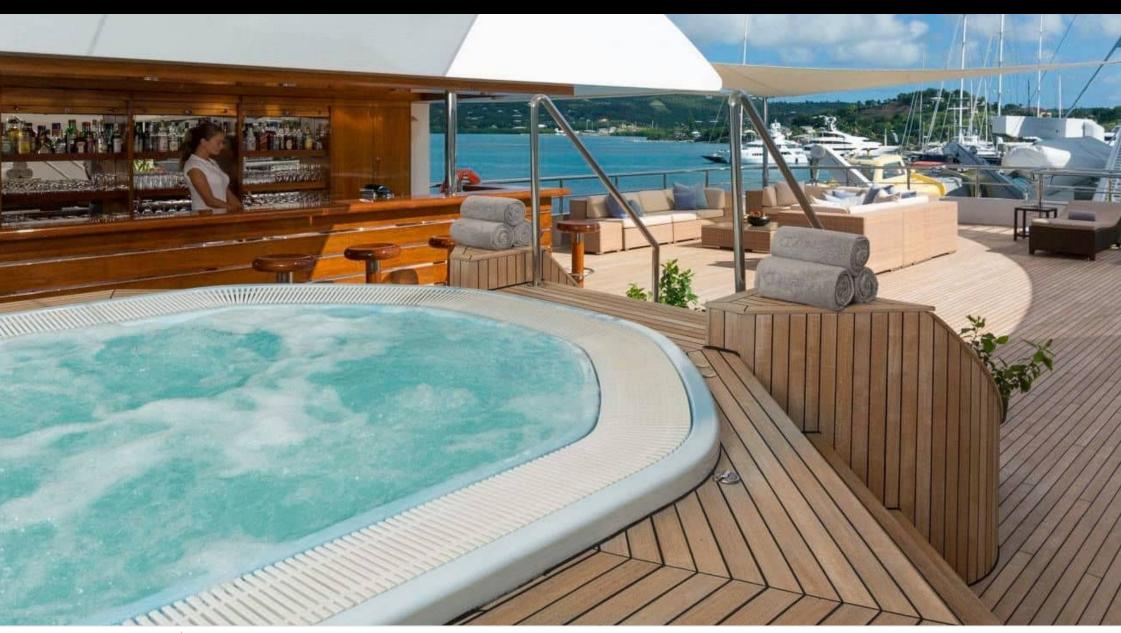

### M/Y LAUREN L















Air Conditioning Fishing Gear







**20**2 Spa



Surf Board





















Television









# **EXTERIOR DESIGN**

















## INTERIOR DESIGN





















































## GALLERY LIFESTYLE

























#### Specifications



Low rate per day 115 834 €



High rate per day 115 834 €



Summer low rate per week 695 000 €



Summer high rate per week

695 000 €



Winter low rate per week 695 000 €

Cassens Werft Germany



Winter high rate per week

695 000 €



Builder



Year built

2004



Year refit

2017



Length

90 m



**Guests Cruising** 

20



Cabins

20

#### Winter Cruising Area(s)

Caribbean & Bahamas, Central & South America, East Mediterranean, Indian Ocean & South East Asia, Middle East / Arabia, North America, Northern Europe & The Baltics, South Pacific & Australasia, West Mediterranean

Summer Cruising Area(s)

Caribbean & Bahamas, Central & South America, East Mediterranean, Indian Ocean & South East Asia, Middle East / Arabia, North America, N