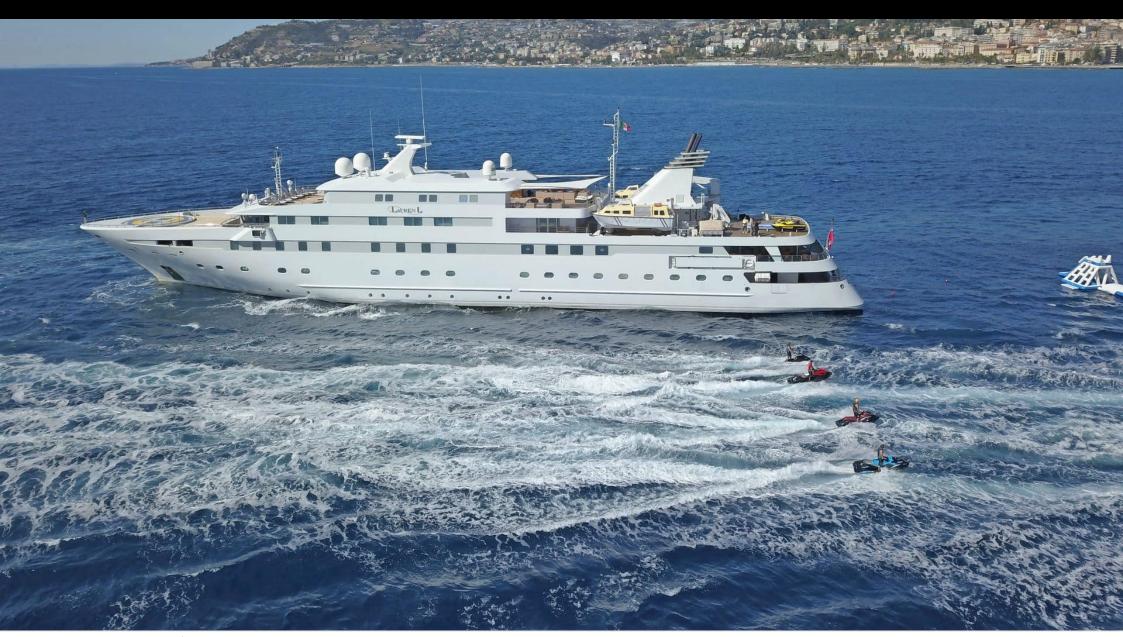

### M/Y LAUREN L















Air Conditioning Fishing Gear







**20**2 Spa



Surf Board





















Television









# **EXTERIOR DESIGN**

















## INTERIOR DESIGN





















































## GALLERY LIFESTYLE

























#### Specifications



Low rate per day 115 834 €



High rate per day 115 834 €



Summer low rate per week 695 000 €



Summer high rate per week

695 000 €



Winter low rate per week 695 000 €

Cassens Werft Germany



Winter high rate per week

695 000 €



Builder



Year built

2004



Year refit

2017



Length

90 m



**Guests Cruising** 

20



Cabins

20

#### Winter Cruising Area(s)

Caribbean & Bahamas, Central & South America, East Mediterranean, Indian Ocean & South East Asia, Middle East / Arabia, North America, Northern Europe & The Baltics, South Pacific & Australasia, West Mediterranean

Summer Cruising Area(s)

Caribbean & Bahamas, Centr