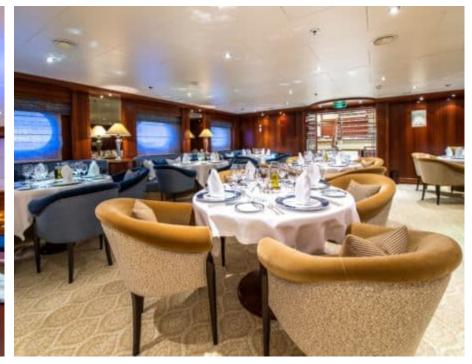

### M/Y LAUREN L















Air Conditioning Fishing Gear







**20**2 Spa



Surf Board





















Television









# **EXTERIOR DESIGN**

















## INTERIOR DESIGN





















































## GALLERY LIFESTYLE

























#### Specifications



Low rate per day 115 834 €



High rate per day 115 834 €



Summer low rate per week 695 000 €



Summer high rate per week

695 000 €



Winter low rate per week 695 000 €

Cassens Werft Germany



Winter high rate per week

695 000 €



Builder



Year built

2004



Year refit

2017



Length

90 m



**Guests Cruising** 

20



Cabins

20

#### Winter Cruising Area(s)

Caribbean & Bahamas, Central & South America, East Mediterranean, Indian Ocean & South East Asia, Middle East / Arabia, North America, Northern Europe & The Baltics, South Pacific & Australasia, West Mediterranean

Summer Cruising Area(s)

Caribbean & Bahamas, Central & South America, East Mediterranean, Indian