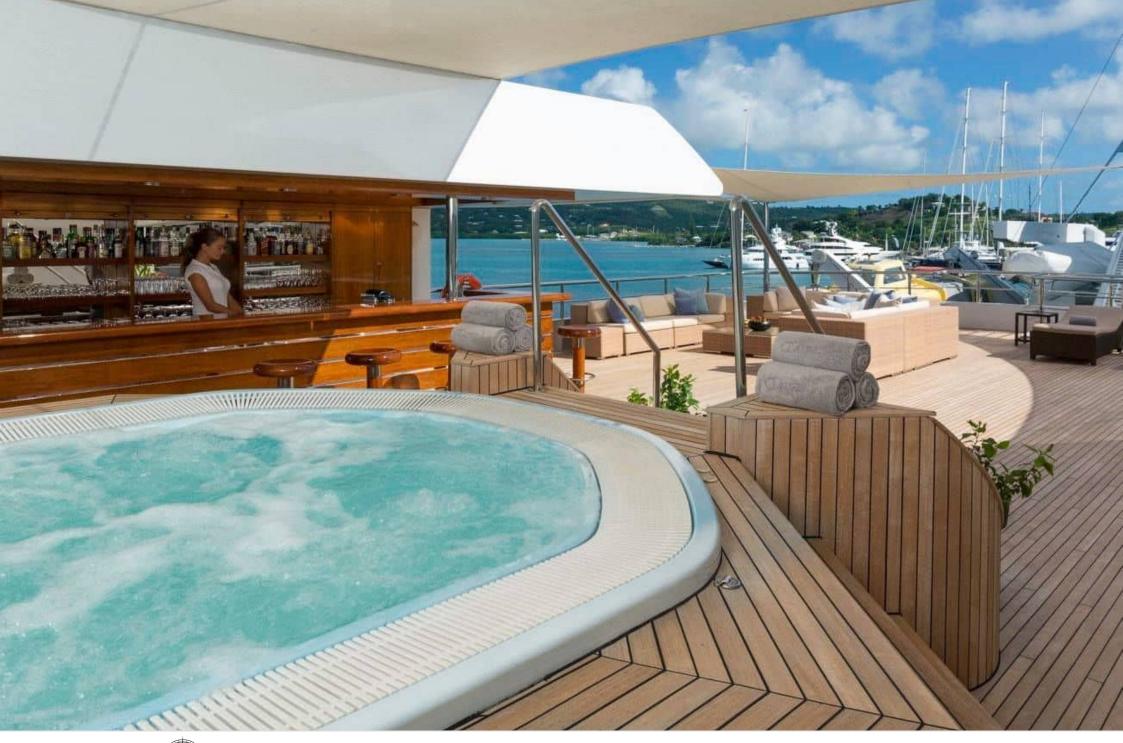

### M/Y LAUREN L















Air Conditioning Fishing Gear







**20**2 Spa



Surf Board





















Television









# **EXTERIOR DESIGN**

















## INTERIOR DESIGN





















































## GALLERY LIFESTYLE

























#### Specifications



Low rate per day 115 834 €



High rate per day 115 834 €



Summer low rate per week 695 000 €



Summer high rate per week

695 000 €



Winter low rate per week 695 000 €

Cassens Werft Germany



Winter high rate per week

695 000 €



Builder



Year built

2004



Year refit

2017



Length

90 m



**Guests Cruising** 

20



Cabins

20

#### Winter Cruising Area(s)

Caribbean & Bahamas, Central & South America, East Mediterranean, Indian Ocean & South East Asia, Middle East / Arabia, North America, Northern Europe & The Baltics, South Pacific & Australasia, West Mediterranean

Summer Cruising Area(s)

Caribbean & Bahamas, Central & South A