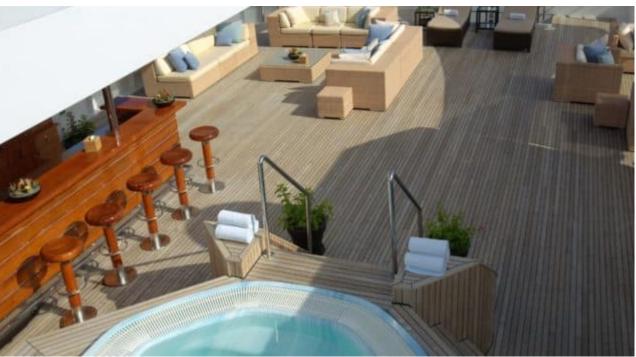

### M/Y LAUREN L















Air Conditioning Fishing Gear







**20**2 Spa



Surf Board





















Television









# **EXTERIOR DESIGN**

















## INTERIOR DESIGN





















































## GALLERY LIFESTYLE

























#### Specifications



Low rate per day 115 834 €



High rate per day 115 834 €



Summer low rate per week 695 000 €



Summer high rate per week

695 000 €



Winter low rate per week 695 000 €

Cassens Werft Germany



Winter high rate per week

695 000 €



Builder



Year built

2004



Year refit

2017



Length

90 m



**Guests Cruising** 

20



Cabins

20

#### Winter Cruising Area(s)

Caribbean & Bahamas, Central & South America, East Mediterranean, Indian Ocean & South East Asia, Middle East / Arabia, North America, Northern Europe & The Baltics, South Pacific & Australasia, West Mediterranean

Summer Cruising Area(s)

Caribbean & Bahamas, Central & South America, East Mediterranean, Indian Ocean & South East Asia, Middle East / Arabia, North America, Norther