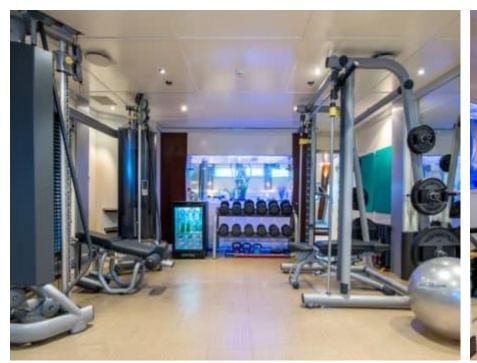

### M/Y LAUREN L















Air Conditioning Fishing Gear







**20**2 Spa



Surf Board





















Television









# **EXTERIOR DESIGN**

















## INTERIOR DESIGN





















































## GALLERY LIFESTYLE

























#### Specifications



Low rate per day 115 834 €



High rate per day 115 834 €



Summer low rate per week 695 000 €



Summer high rate per week

695 000 €



Winter low rate per week 695 000 €

Cassens Werft Germany



Winter high rate per week

695 000 €



Builder



Year built

2004



Year refit

2017



Length

90 m



**Guests Cruising** 

20



Cabins

20

#### Winter Cruising Area(s)

Caribbean & Bahamas, Central & South America, East Mediterranean, Indian Ocean & South East Asia, Middle East / Arabia, North America, Northern Europe & The Baltics, South Pacific & Australasia, West Mediterranean

Summer Cruising Area(s)

Caribbean & Bahamas, Central & South America, East Mediterranean, Indian Ocean & South East Asia, Middle East / Arabia, North America, Northern Europe