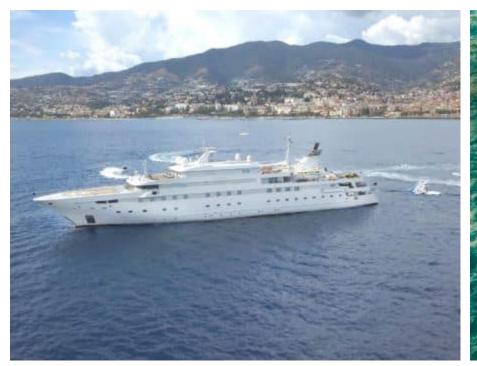

### M/Y LAUREN L















Air Conditioning Fishing Gear







**20**2 Spa



Surf Board





















Television









# **EXTERIOR DESIGN**

















## INTERIOR DESIGN





















































## GALLERY LIFESTYLE

























#### Specifications



Low rate per day 115 834 €



High rate per day 115 834 €



Summer low rate per week 695 000 €



Summer high rate per week

695 000 €



Winter low rate per week 695 000 €

Cassens Werft Germany



Winter high rate per week

695 000 €



Builder



Year built

2004



Year refit

2017



Length

90 m



**Guests Cruising** 

20



Cabins

20

#### Winter Cruising Area(s)

Caribbean & Bahamas, Central & South America, East Mediterranean, Indian Ocean & South East Asia, Middle East / Arabia, North America, Northern Europe & The Baltics, South Pacific & Australasia, West Mediterranean

Summer Cruising Area(s)

Caribbean & Bahamas, Central &