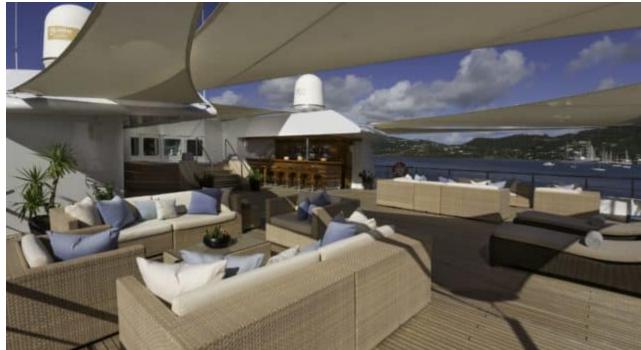

### M/Y LAUREN L















Air Conditioning Fishing Gear







**20**2 Spa



Surf Board





















Television









# **EXTERIOR DESIGN**

















## INTERIOR DESIGN





















































## GALLERY LIFESTYLE

























#### Specifications



Low rate per day 115 834 €



High rate per day 115 834 €



Summer low rate per week 695 000 €



Summer high rate per week

695 000 €



Winter low rate per week 695 000 €

Cassens Werft Germany



Winter high rate per week

695 000 €



Builder



Year built

2004



Year refit

2017



Length

90 m



**Guests Cruising** 

20



Cabins

20

#### Winter Cruising Area(s)

Caribbean & Bahamas, Central & South America, East Mediterranean, Indian Ocean & South East Asia, Middle East / Arabia, North America, Northern Europe & The Baltics, South Pacific & Australasia, West Mediterranean

Summer Cruising Area(s)

Caribbean & Bahamas, Central & South America, East Mediterranean, Indian Ocean & South East Asia, Middle East / Arabia, North America, Northern