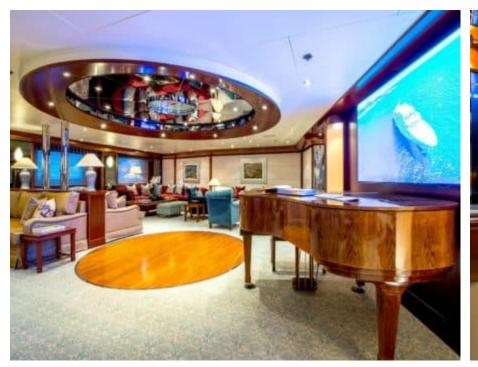

### M/Y LAUREN L















Air Conditioning Fishing Gear







**20**2 Spa



Surf Board





















Television









# **EXTERIOR DESIGN**

















## INTERIOR DESIGN





















































## GALLERY LIFESTYLE

























#### Specifications



Low rate per day 115 834 €



High rate per day 115 834 €



Summer low rate per week 695 000 €



Summer high rate per week

695 000 €



Winter low rate per week 695 000 €

Cassens Werft Germany



Winter high rate per week

695 000 €



Builder



Year built

2004



Year refit

2017



Length

90 m



**Guests Cruising** 

20



Cabins

20

#### Winter Cruising Area(s)

Caribbean & Bahamas, Central & South America, East Mediterranean, Indian Ocean & South East Asia, Middle East / Arabia, North America, Northern Europe & The Baltics, South Pacific & Australasia, West Mediterranean

Summer Cruising Area(s)

Caribbean & Bahamas, Central & South America, East Mediterranean,