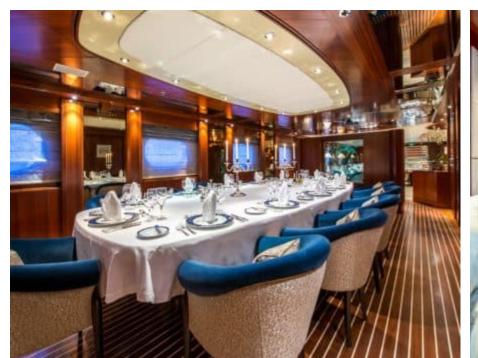

### M/Y LAUREN L















Air Conditioning Fishing Gear







**20**2 Spa



Surf Board





















Television









# **EXTERIOR DESIGN**

















## INTERIOR DESIGN





















































## GALLERY LIFESTYLE

























#### Specifications



Low rate per day 115 834 €



High rate per day 115 834 €



Summer low rate per week 695 000 €



Summer high rate per week

695 000 €



Winter low rate per week 695 000 €

Cassens Werft Germany



Winter high rate per week

695 000 €



Builder



Year built

2004



Year refit

2017



Length

90 m



**Guests Cruising** 

20



Cabins

20

#### Winter Cruising Area(s)

Caribbean & Bahamas, Central & South America, East Mediterranean, Indian Ocean & South East Asia, Middle East / Arabia, North America, Northern Europe & The Baltics, South Pacific & Australasia, West Mediterranean

Summer Cruising Area(s)

Caribbean & Bahamas, Central & South America, East Mediterranean, Indian Oce