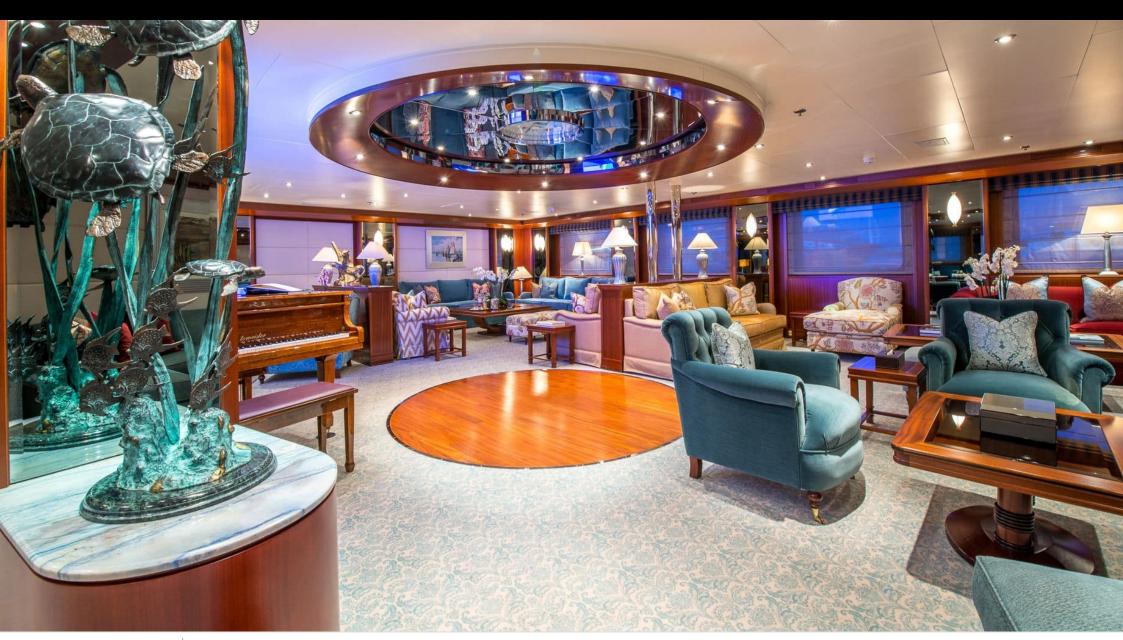

### M/Y LAUREN L















Air Conditioning Fishing Gear







**20**2 Spa



Surf Board





















Television









# **EXTERIOR DESIGN**

















## INTERIOR DESIGN





















































## GALLERY LIFESTYLE

























#### Specifications



Low rate per day 115 834 €



High rate per day 115 834 €



Summer low rate per week 695 000 €



Summer high rate per week

695 000 €



Winter low rate per week 695 000 €

Cassens Werft Germany



Winter high rate per week

695 000 €



Builder



Year built

2004



Year refit

2017



Length

90 m



**Guests Cruising** 

20



Cabins

20

#### Winter Cruising Area(s)

Caribbean & Bahamas, Central & South America, East Mediterranean, Indian Ocean & South East Asia, Middle East / Arabia, North America, Northern Europe & The Baltics, South Pacific & Australasia, West Mediterranean

Summer Cruising Area(s)

Caribbean & Bahamas, Central & South America, East Mediterrane