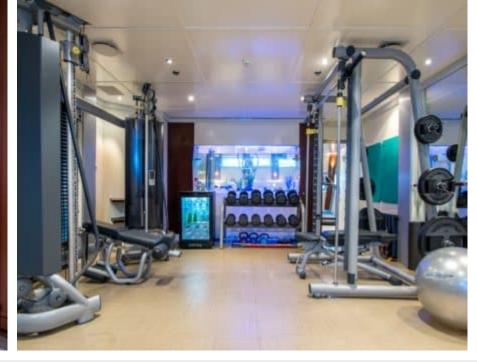

### M/Y LAUREN L















Air Conditioning Fishing Gear







**20**2 Spa



Surf Board





















Television









# **EXTERIOR DESIGN**

















## INTERIOR DESIGN





















































## GALLERY LIFESTYLE

























#### Specifications



Low rate per day 115 834 €



High rate per day 115 834 €



Summer low rate per week 695 000 €



Summer high rate per week

695 000 €



Winter low rate per week 695 000 €

Cassens Werft Germany



Winter high rate per week

695 000 €



Builder



Year built

2004



Year refit

2017



Length

90 m



**Guests Cruising** 

20



Cabins

20

#### Winter Cruising Area(s)

Caribbean & Bahamas, Central & South America, East Mediterranean, Indian Ocean & South East Asia, Middle East / Arabia, North America, Northern Europe & The Baltics, South Pacific & Australasia, West Mediterranean

Summer Cruising Area(s)

Caribbean & Bahamas, Central & South America, East Mediterranean, Indian Ocean & South East