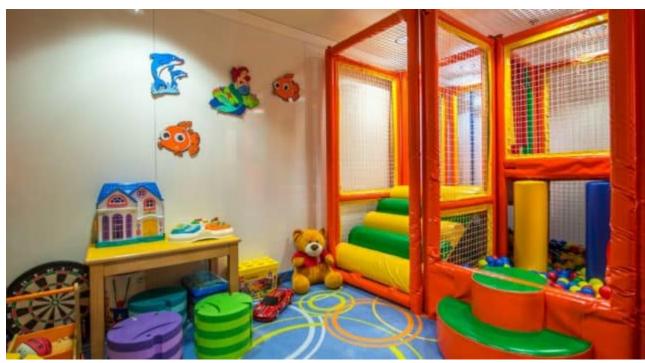

### M/Y LAUREN L















Air Conditioning Fishing Gear







**20**2 Spa



Surf Board





















Television









# **EXTERIOR DESIGN**

















## INTERIOR DESIGN





















































## GALLERY LIFESTYLE

























#### Specifications



Low rate per day 115 834 €



High rate per day 115 834 €



Summer low rate per week 695 000 €



Summer high rate per week

695 000 €



Winter low rate per week 695 000 €

Cassens Werft Germany



Winter high rate per week

695 000 €



Builder



Year built

2004



Year refit

2017



Length

90 m



**Guests Cruising** 

20



Cabins

20

#### Winter Cruising Area(s)

Caribbean & Bahamas, Central & South America, East Mediterranean, Indian Ocean & South East Asia, Middle East / Arabia, North America, Northern Europe & The Baltics, South Pacific & Australasia, West Mediterranean

Summer Cruising Area(s)

Caribbean & Bahamas, Central & South America, East Mediterranean, Indian Ocean & South East Asia, Middle East