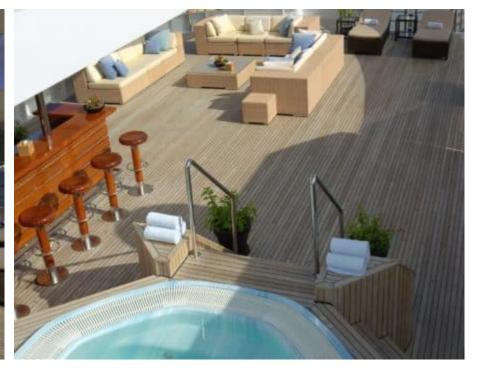

### M/Y LAUREN L















Air Conditioning Fishing Gear







**20**2 Spa



Surf Board





















Television









# **EXTERIOR DESIGN**

















## INTERIOR DESIGN





















































## GALLERY LIFESTYLE

























#### Specifications



Low rate per day 115 834 €



High rate per day 115 834 €



Summer low rate per week 695 000 €



Summer high rate per week

695 000 €



Winter low rate per week 695 000 €

Cassens Werft Germany



Winter high rate per week

695 000 €



Builder



Year built

2004



Year refit

2017



Length

90 m



**Guests Cruising** 

20



Cabins

20

#### Winter Cruising Area(s)

Caribbean & Bahamas, Central & South America, East Mediterranean, Indian Ocean & South East Asia, Middle East / Arabia, North America, Northern Europe & The Baltics, South Pacific & Australasia, West Mediterranean

Summer Cruising Area(s)

Caribbean & Bahamas, Central & South