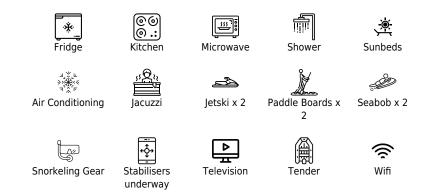

Length **37.00m** 121.39 ft.







Crew **6** 



#### M/Y MATSU







# EXTERIOR DESIGN

























# INTERIOR DESIGN





























# GALLERY LIFESTYLE









# Specifications

| €                                             | Low rate per day<br>16 500€           |  |                      | €                                             | High rate per day<br>18 000 €          |  |
|-----------------------------------------------|---------------------------------------|--|----------------------|-----------------------------------------------|----------------------------------------|--|
| €                                             | Summer low rate per week<br>108 000 € |  |                      | €                                             | Summer high rate per week<br>108 000 € |  |
| €