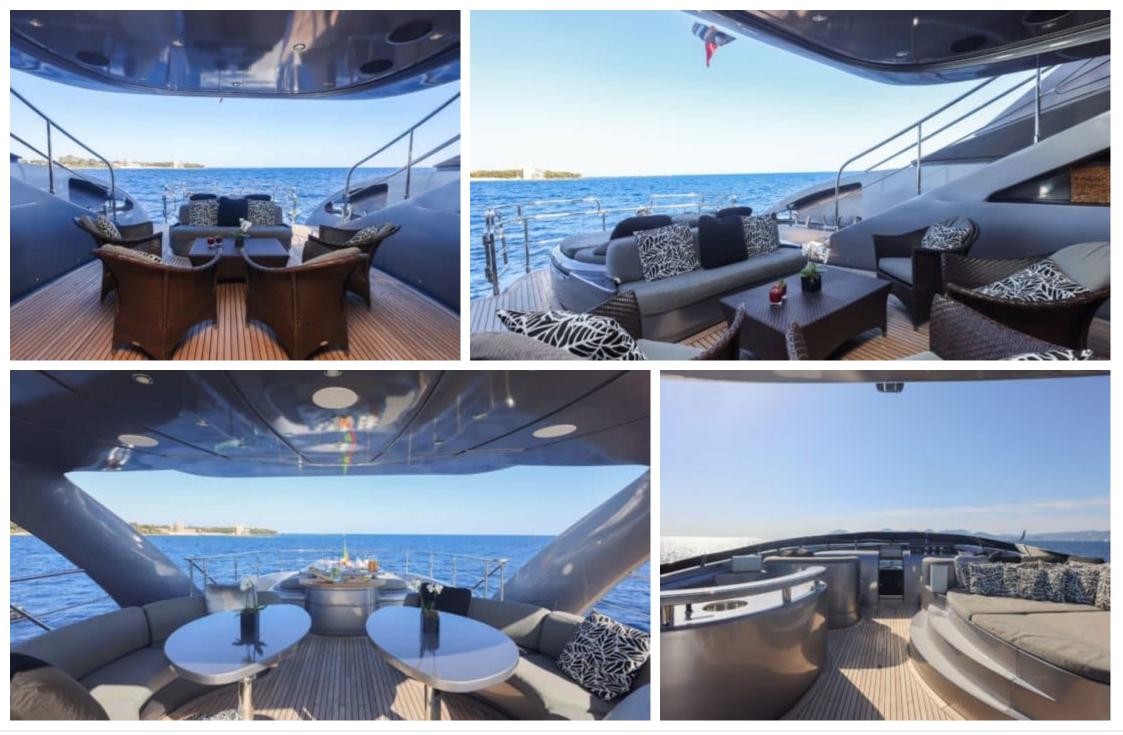

Length **37.00m** 121.39 ft.







Crew **6** 



#### M/Y MATSU







# EXTERIOR DESIGN

























# INTERIOR DESIGN





























# GALLERY LIFESTYLE









# Specifications

| €                                             | Low rate per day<br>16 500€           |  |                      | €                                             | High rate per day<br>18 000 €          |  |
|-----------------------------------------------|---------------------------------------|--|----------------------|-----------------------------------------------|----------------------------------------|--|
| €                                             | Summer low rate per week<br>108 000 € |  |                      | €                                             | Summer high rate per week<br>108 000 € |  |
| €                                             | Winter low rate per