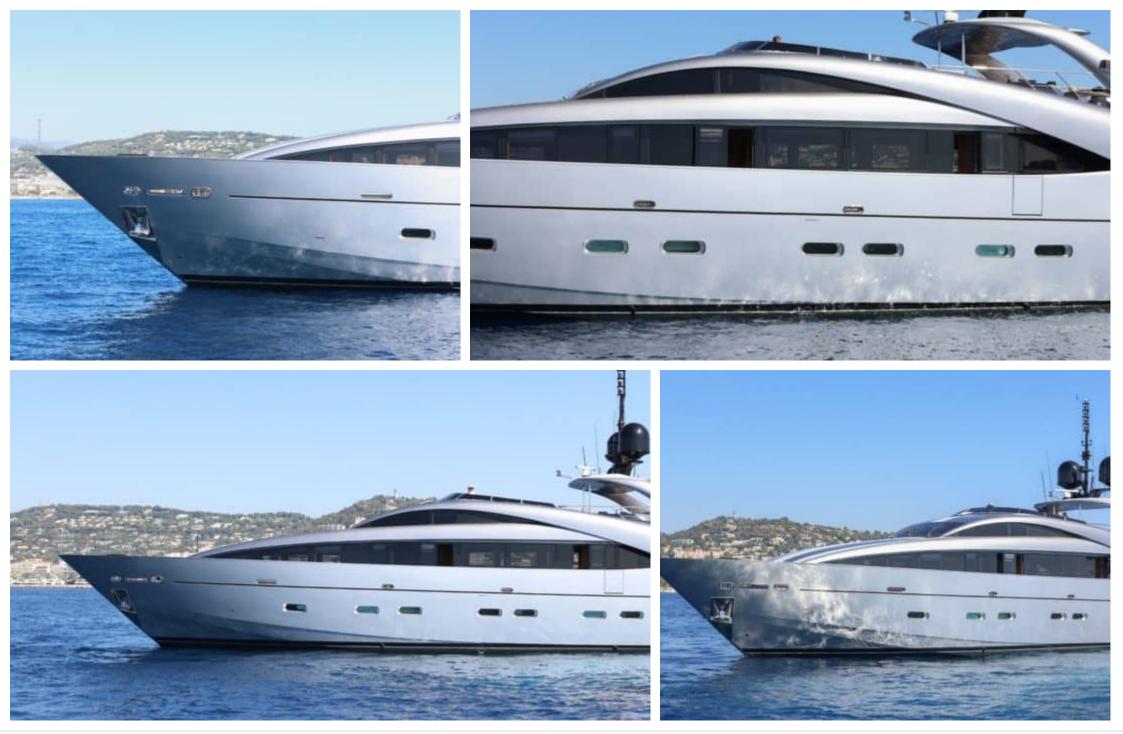

Length **37.00m** 121.39 ft.







Crew **6** 



#### M/Y MATSU







# EXTERIOR DESIGN

























# INTERIOR DESIGN





























# GALLERY LIFESTYLE









# Specifications

| €                                             | Low rate per day<br>16 500€           |  |                      | €                                             | High rate per day<br>18 000 €          |  |
|-----------------------------------------------|---------------------------------------|--|----------------------|-----------------------------------------------|----------------------------------------|--|
| €                                             | Summer low rate per week<br>108 000 € |  |                      | €                                             | Summer high rate per week<br>108 000 € |  |
| €                                             | Winter low r