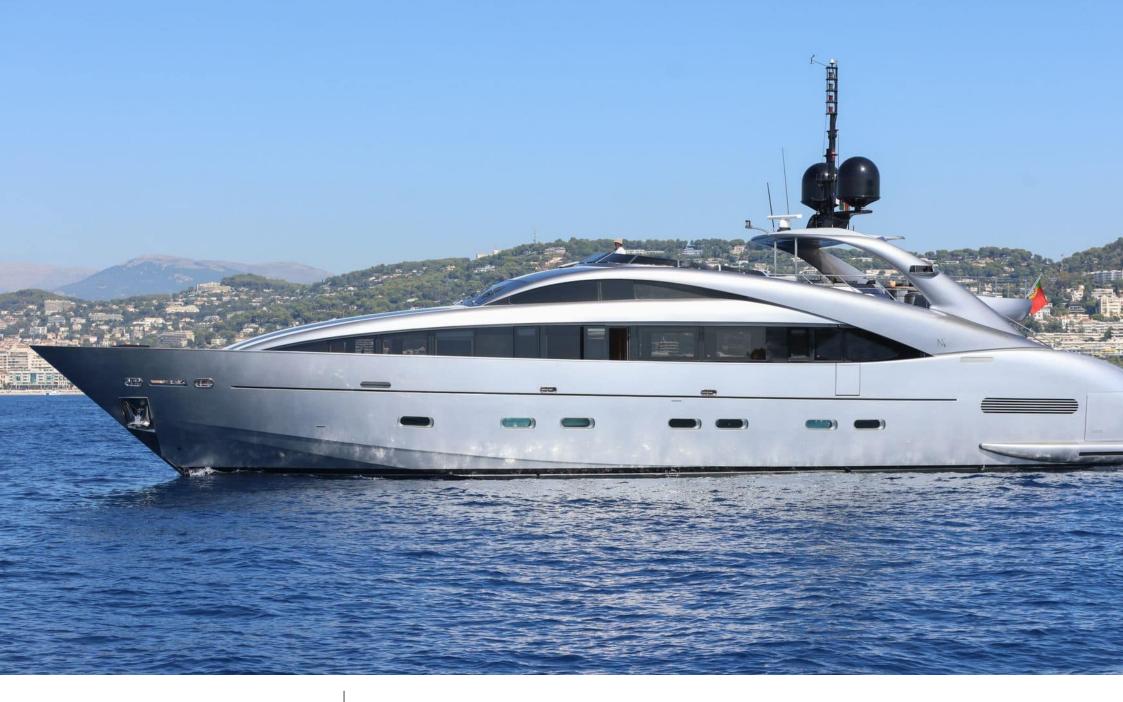

Length **37.00m** 121.39 ft.

Crew **6** 

# Specifications

| €                                             | Low rate per day<br>16 500€           |  |                      | €                                             | High rate per day<br>18 000 €          |  |
|-----------------------------------------------|---------------------------------------|--|----------------------|-----------------------------------------------|----------------------------------------|--|
| €                                             | Summer low rate per week<br>108 000 € |  |                      | €                                             | Summer high rate per week<br>108 000 € |  |
| €                                             | Winter low rate per week<br>96 000 €  |  |                      | €                                             | Winter high rate per week<br>96 000 €  |  |
|                                               | Builder<br>Ancona Shipyard            |  | Year buil<br>2007    | lt                                            | Year refit                             |  |
|                                               | Length<br>37.00 m                     |  |                      |                                               | Guests Cruising<br>24<br>4             |  |
| Winter Cruising Area(s)<br>West Mediterranean |                                       |  |                      | Summer Cruising Area(s)<br>West Mediterranean |                                        |  |
| Crew<br>6                                     | Max speed<br>31 knots                 |  | Cruising<br>20 knots | speed                                         | Fuel consumption<br>850 L/Hr           |  |
| Type of cabins<br>4 (3 x Double, 1 x Twin)    |                                       |  |                      |                                               |                                        |  |
|                                               |                                       |  |                      |                                               |                                        |  |