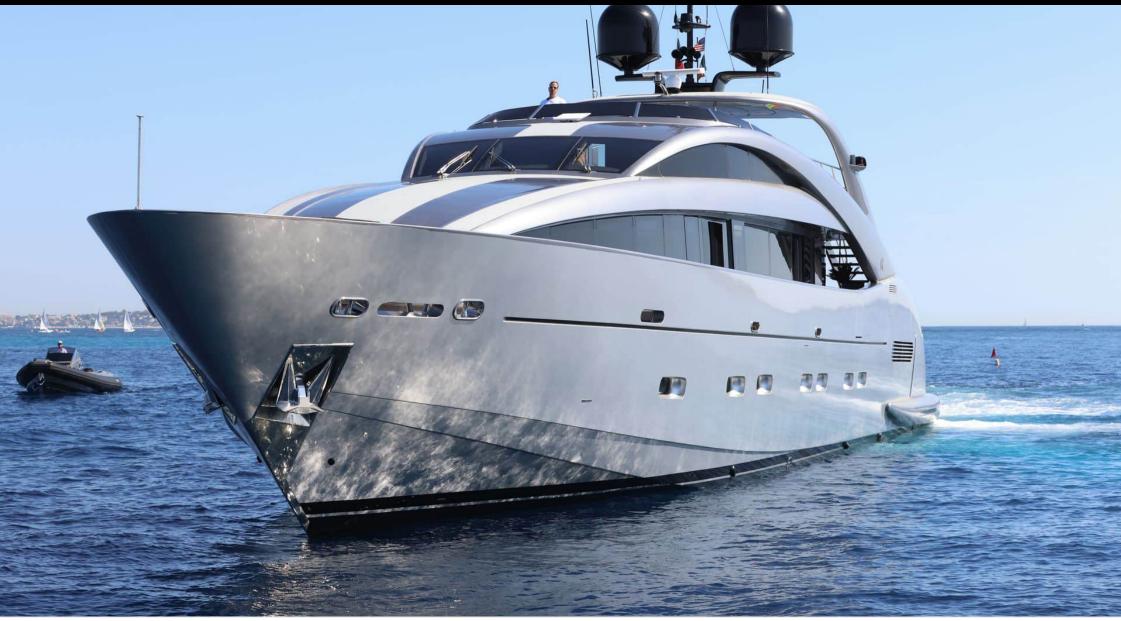

Length **37.00m** 121.39 ft.







Crew **6** 



#### M/Y MATSU







# EXTERIOR DESIGN

























# INTERIOR DESIGN





























# GALLERY LIFESTYLE









# Specifications

| €                                             | Low rate per day<br>16 500€           |  |                      | €                                             | High rate per day<br>18 000 €          |  |
|-----------------------------------------------|---------------------------------------|--|----------------------|-----------------------------------------------|----------------------------------------|--|
| €                                             | Summer low rate per week<br>108 000 € |  |                      | €                                             | Summer high rate per week<br>108 000 € |  |
| €                                             | Winter l