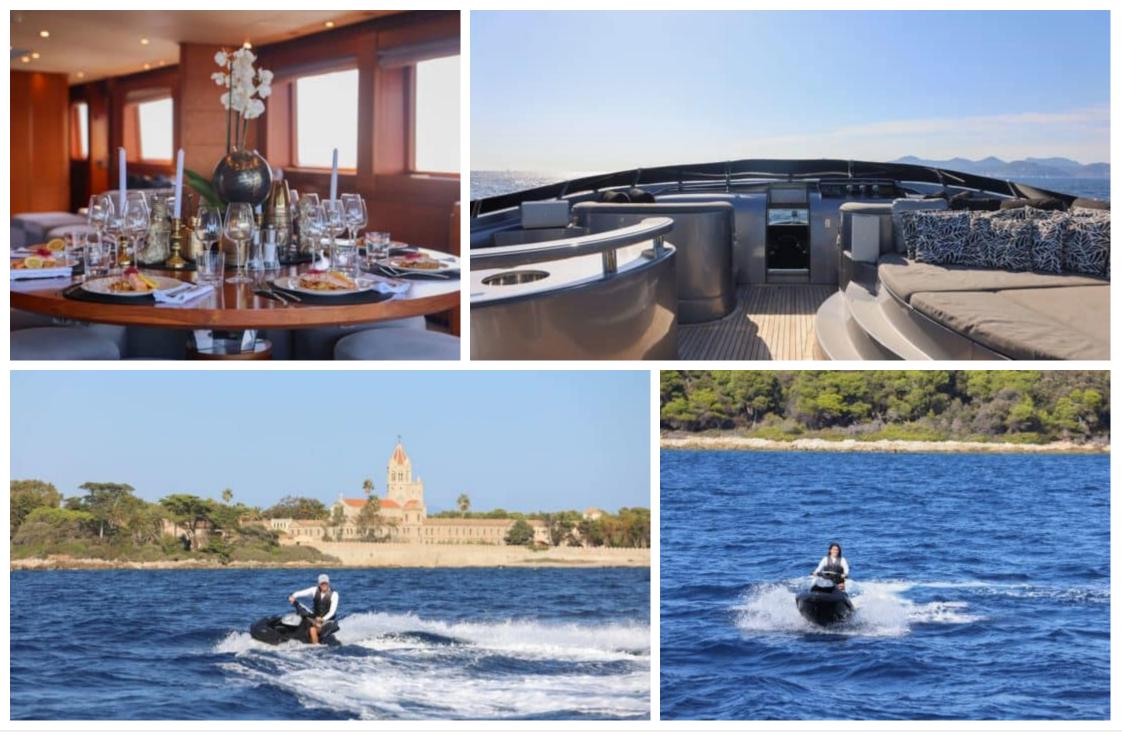

Length **37.00m** 121.39 ft.







Crew **6** 



#### M/Y MATSU







# EXTERIOR DESIGN

























# INTERIOR DESIGN





























# GALLERY LIFESTYLE









# Specifications

| €                                             | Low rate per day<br>16 500€           |  |                      | €                                             | High rate per day<br>18 000 €          |  |
|-----------------------------------------------|---------------------------------------|--|----------------------|-----------------------------------------------|----------------------------------------|--|
| €                                             | Summer low rate per week<br>108 000 € |  |                      | €                                             | Summer high rate per week<br>108 000 € |  |
| €                                             | Winter low rate per week<br>96 000 €  |  |                      | €