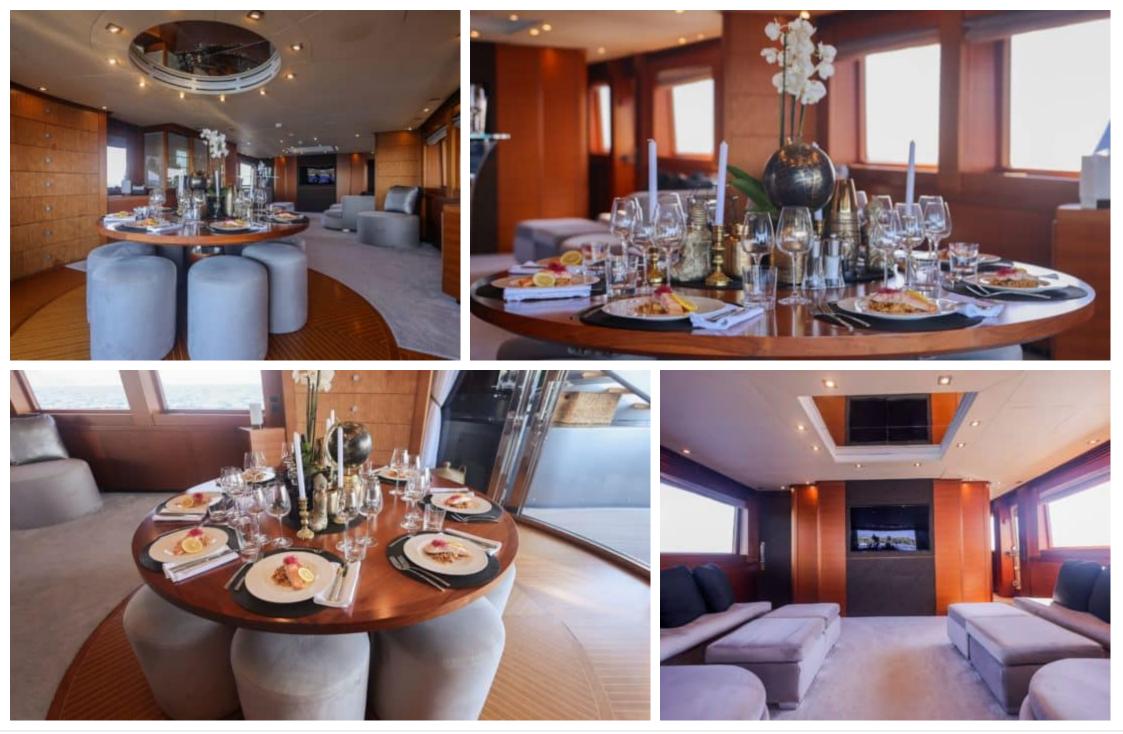

Length **37.00m** 121.39 ft.







Crew **6** 



#### M/Y MATSU







# EXTERIOR DESIGN

























# INTERIOR DESIGN





























# GALLERY LIFESTYLE









# Specifications

| €                                             | Low rate per day<br>16 500€           |  |                      | €                                             | High rate per day<br>18 000 €          |  |
|-----------------------------------------------|---------------------------------------|--|----------------------|-----------------------------------------------|----------------------------------------|--|
| €                                             | Summer low rate per week<br>108 000 € |  |                      | €                                             | Summer high rate per week<br>108 000 € |  |
| €                                             | Winter low rate per week<br>96 000 €  |  |