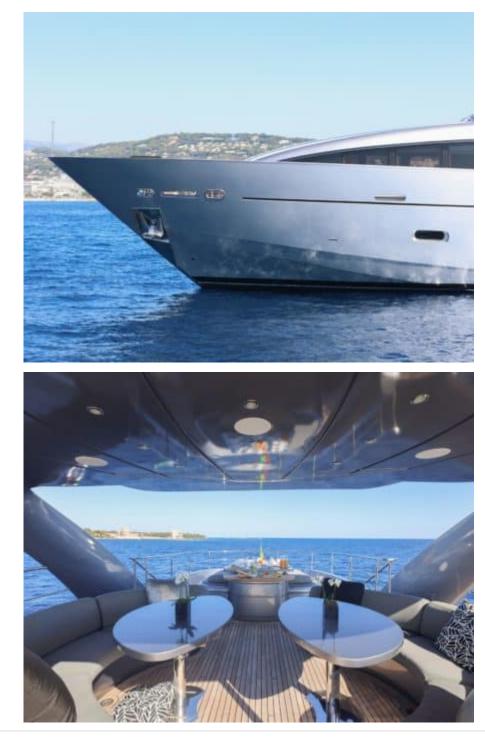

Length **37.00m** 121.39 ft.







Crew **6** 



#### M/Y MATSU







# EXTERIOR DESIGN

























# INTERIOR DESIGN





























# GALLERY LIFESTYLE









# Specifications

| €                                             | Low rate per day<br>16 500€           |  |                      | €                                             | High rate per day<br>18 000 €          |  |
|-----------------------------------------------|---------------------------------------|--|----------------------|-----------------------------------------------|----------------------------------------|--|
| €                                             | Summer low rate per week<br>108 000 € |  |                      | €                                             | Summer high rate per week<br>108 000 € |  |
| €