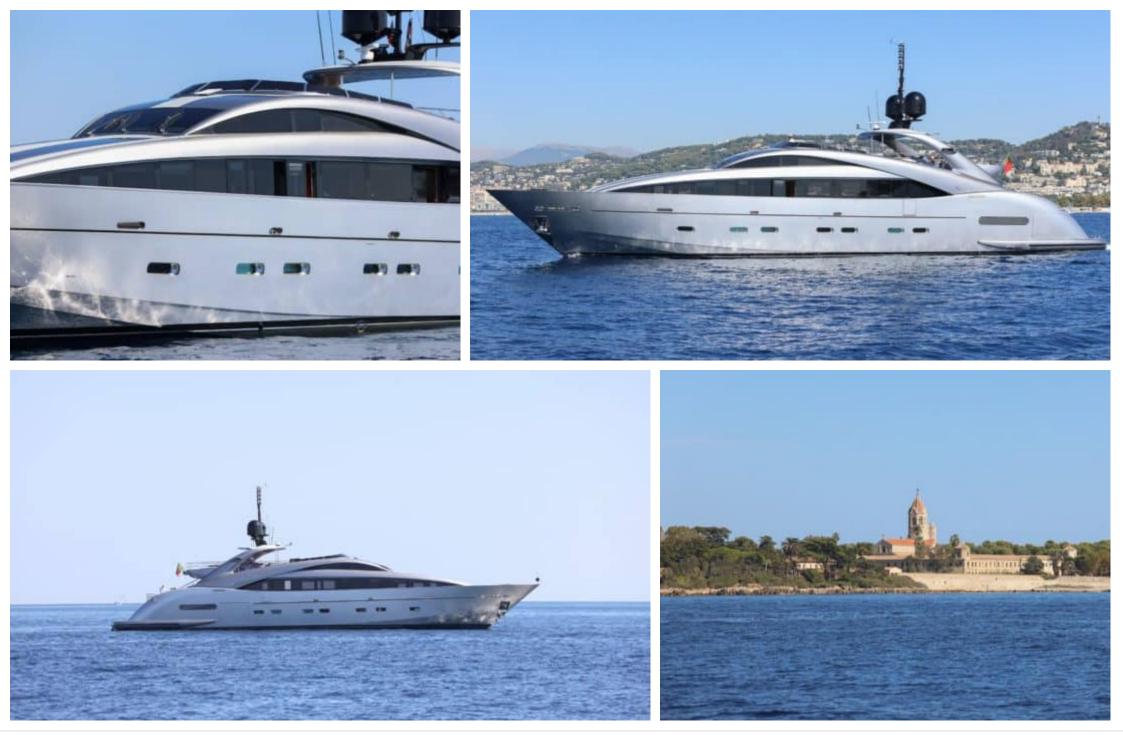

Length **37.00m** 121.39 ft.







Crew **6** 



#### M/Y MATSU







# EXTERIOR DESIGN

























# INTERIOR DESIGN





























# GALLERY LIFESTYLE









# Specifications

| €                                             | Low rate per day<br>16 500€           |  |                      | €                                             | High rate per day<br>18 000 €          |  |
|-----------------------------------------------|---------------------------------------|--|----------------------|-----------------------------------------------|----------------------------------------|--|
| €                                             | Summer low rate per week<br>108 000 € |  |                      | €                                             | Summer high rate per week<br>108 000 € |  |
| €                                             | Winter low rate