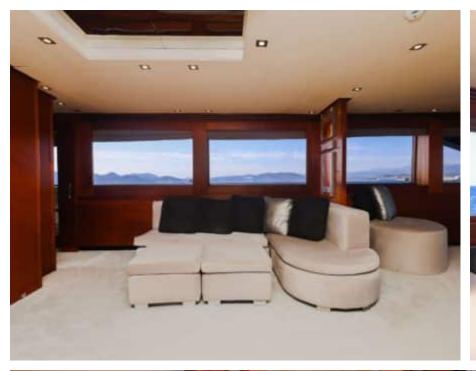

Guests **24** 



Cabins



Crew **6** 



#### M/Y MATSU













Microwave











Air Conditioning

Snorkeling Gear

















## **EXTERIOR DESIGN**



















































## INTERIOR DESIGN



























































# GALLERY LIFESTYLE















#### Specifications



Low rate per day

15 000 €



High rate per day

16 500 €



Summer low rate per week

90 000 €



Summer high rate per week

99 000 €



Winter low rate per week

90 000 €



Winter high rate per week

90 000 €



Builder

Ancona Shipyard



Year built

2007



Year refit

2023



Crew

Length

37.00 m



**Guests Cruising** 

24



**Cabins** 

Winter Cruising Area(s)

West Mediterranean

Summer Cruising Area(s) West Mediterranean

Max speed 31 knots

Cruising speed 20 knots

Fuel consumption 850 L/Hr

Type of cabins

4 (3 x Double, 1 x Twin)