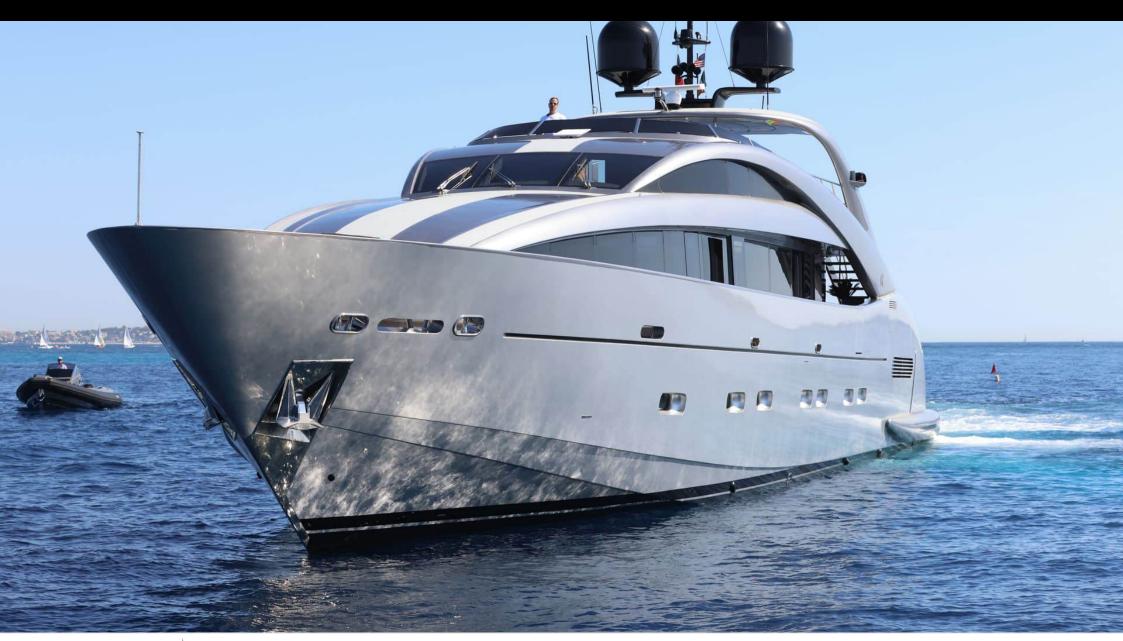

Guests **24** 



Cabins



Crew **6** 



#### M/Y MATSU













Microwave











Air Conditioning

Snorkeling Gear

















## **EXTERIOR DESIGN**



















































## INTERIOR DESIGN



























































# GALLERY LIFESTYLE















#### Specifications



Low rate per day

15 000 €



High rate per day

16 500 €



Summer low rate per week

90 000 €



Summer high rate per week

99 000 €



Winter low rate per week

90 000 €



Winter high rate per week

90 000 €



Builder

Ancona Shipyard



Year built

2007



Year refit

2023



Crew

Length

37.00 m



**Guests Cruising** 

24



**Cabins** 

Winter Cruising Area(s)

West Mediterranean

Summer Cruising Area(s) West Mediterranean

Max speed 31 knots

Cruising speed 20 knots

Fuel consumption 850 L/Hr

Type of cabins

4 (3 x Double, 1 x Twin)