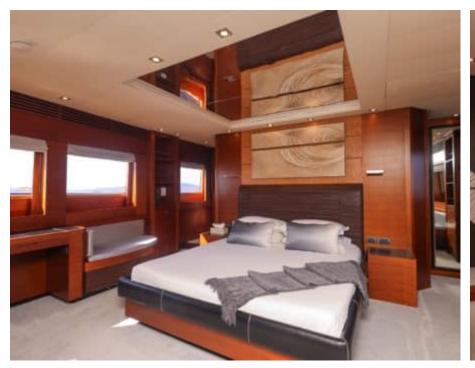

Guests **24** 



Cabins



Crew **6** 



#### M/Y MATSU













Microwave











Air Conditioning

Snorkeling Gear

















## **EXTERIOR DESIGN**



















































## INTERIOR DESIGN



























































# GALLERY LIFESTYLE















#### Specifications



Low rate per day

15 000 €



High rate per day

16 500 €



Summer low rate per week

90 000 €



Summer high rate per week

99 000 €



Winter low rate per week

90 000 €



Winter high rate per week

90 000 €



Builder

Ancona Shipyard



Year built

2007



Year refit

2023



Crew

Length

37.00 m



**Guests Cruising** 

24



**Cabins** 

Winter Cruising Area(s)

West Mediterranean

Summer Cruising Area(s) West Mediterranean

Max speed 31 knots

Cruising speed 20 knots

Fuel consumption 850 L/Hr

Type of cabins

4 (3 x Double, 1 x Twin)