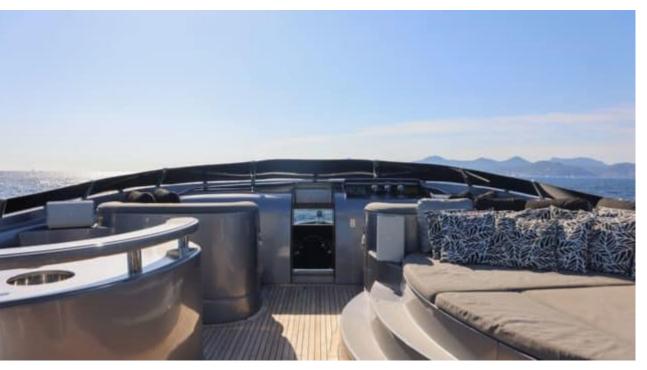

Guests **24** 



Cabins



Crew **6** 



#### M/Y MATSU













Microwave











Air Conditioning

Snorkeling Gear

















## **EXTERIOR DESIGN**



















































## INTERIOR DESIGN



























































# GALLERY LIFESTYLE















#### Specifications



Low rate per day

15 000 €



High rate per day

16 500 €



Summer low rate per week

90 000 €



Summer high rate per week

99 000 €



Winter low rate per week

90 000 €



Winter high rate per week

90 000 €



Builder

Ancona Shipyard



Year built

2007



Year refit

2023



Crew

Length

37.00 m



**Guests Cruising** 

24



**Cabins** 

Winter Cruising Area(s)

West Mediterranean

Summer Cruising Area(s) West Mediterranean

Max speed 31 knots

Cruising speed 20 knots

Fuel consumption 850 L/Hr

Type of cabins

4 (3 x Double, 1 x Twin)