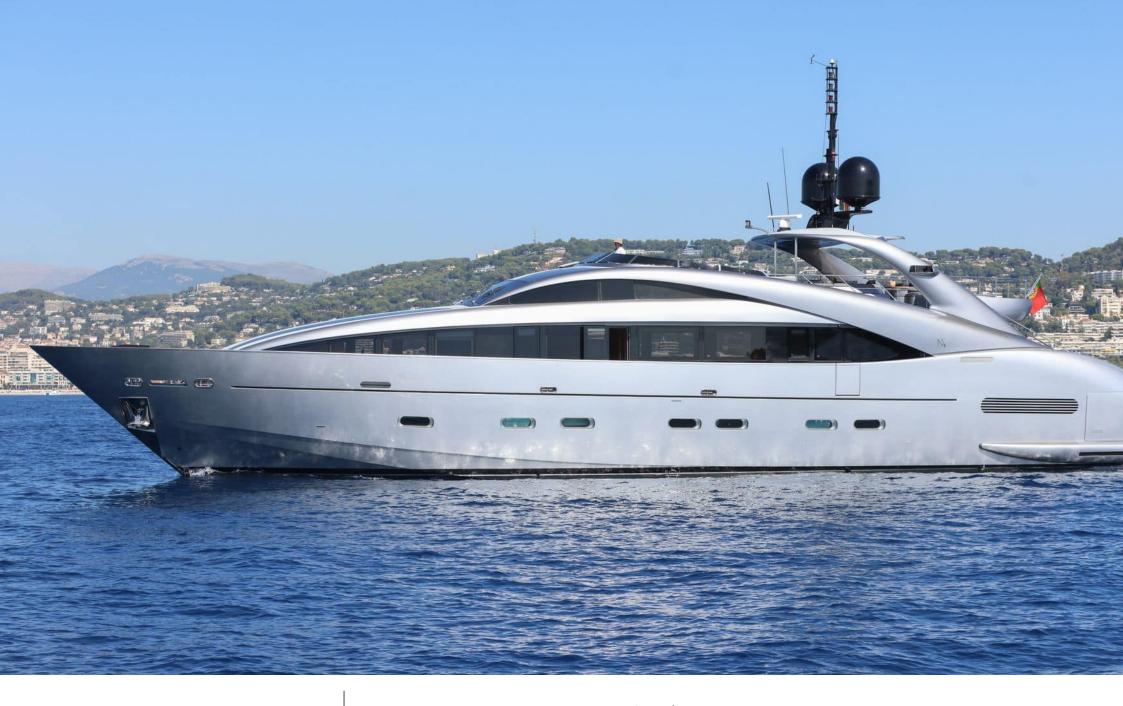

## **EXTERIOR DESIGN**

2007

Year refit

2023

Crew

Length

37.00 m

**Guests Cruising** 

24