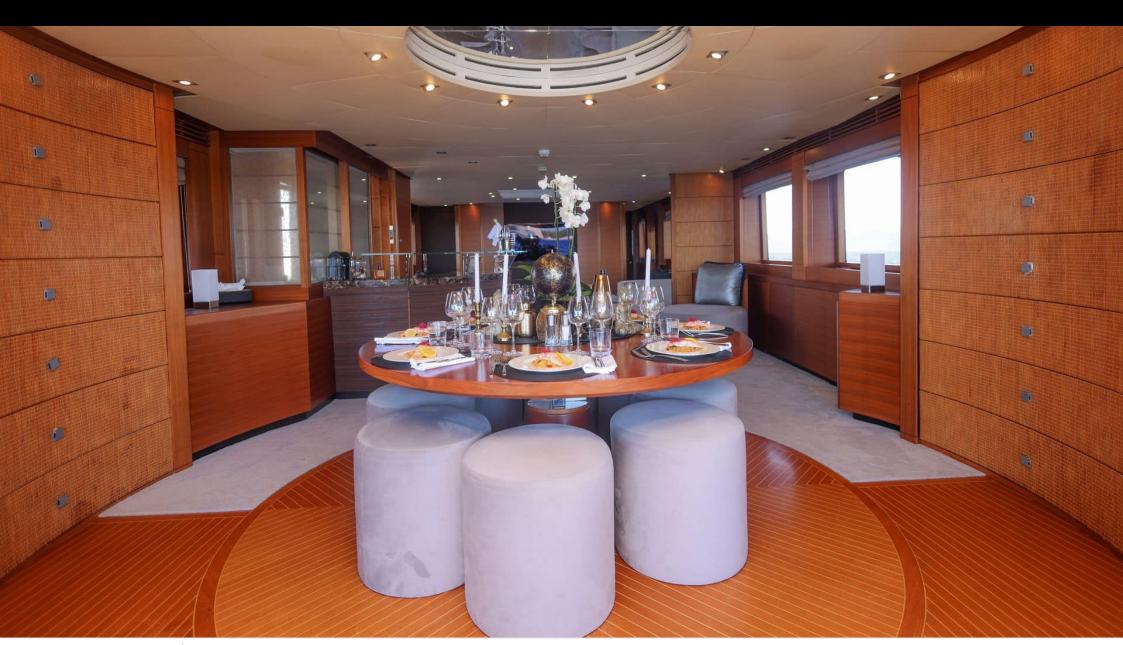

Guests **24** 



Cabins



Crew **6** 



#### M/Y MATSU













Microwave











Air Conditioning

Snorkeling Gear

















## **EXTERIOR DESIGN**



















































## INTERIOR DESIGN



























































# GALLERY LIFESTYLE















#### Specifications



Low rate per day

15 000 €



High rate per day

16 500 €



Summer low rate per week

90 000 €



Summer high rate per week

99 000 €



Winter low rate per week

90 000 €



Winter high rate per week

90 000 €



Builder

Ancona Shipyard



Year built

2007



Year refit

2023



Crew

Length

37.00 m



**Guests Cruising** 

24



**Cabins** 

Winter Cruising Area(s)

West Mediterranean

Summer Cruising Area(s) West Mediterranean

Max speed 31 knots

Cruising speed 20 knots

Fuel consumption 850 L/Hr

Type of cabins

4 (3 x Double, 1 x Twin)