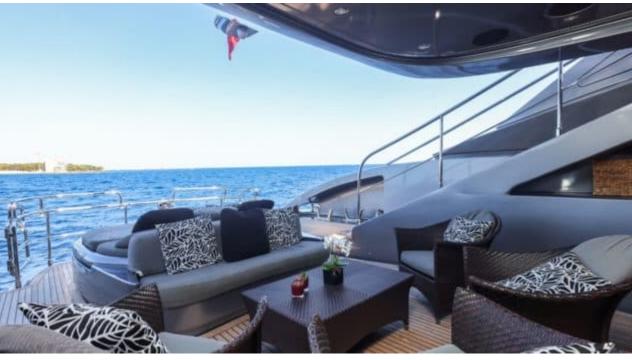

Guests **24** 



Cabins



Crew **6** 



#### M/Y MATSU













Microwave











Air Conditioning

Snorkeling Gear

















## **EXTERIOR DESIGN**



















































## INTERIOR DESIGN



























































# GALLERY LIFESTYLE















#### Specifications



Low rate per day

15 000 €



High rate per day

16 500 €



Summer low rate per week

90 000 €



Summer high rate per week

99 000 €



Winter low rate per week

90 000 €



Winter high rate per week

90 000 €



Builder

Ancona Shipyard



Year built

2007



Year refit

2023



Crew

Length

37.00 m



**Guests Cruising** 

24



**Cabins** 

Winter Cruising Area(s)

West Mediterranean

Summer Cruising Area(s) West Mediterranean

Max speed 31 knots

Cruising speed 20 knots

Fuel consumption 850 L/Hr

Type of cabins

4 (3 x Double, 1 x Twin)