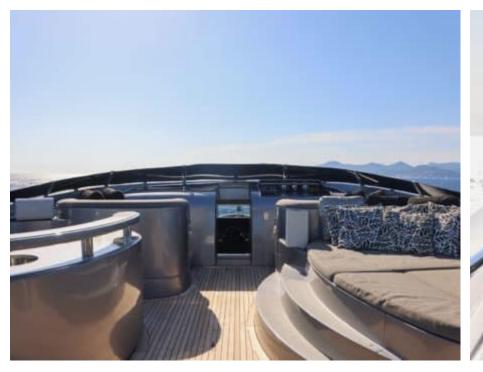

Guests **24** 



Cabins



Crew **6** 



#### M/Y MATSU













Microwave











Air Conditioning

Snorkeling Gear

















## **EXTERIOR DESIGN**



















































## INTERIOR DESIGN



























































# GALLERY LIFESTYLE















#### Specifications



Low rate per day

15 000 €



High rate per day

16 500 €



Summer low rate per week

90 000 €



Summer high rate per week

99 000 €



Winter low rate per week

90 000 €



Winter high rate per week

90 000 €



Builder

Ancona Shipyard



Year built

2007



Year refit

2023



Crew

Length

37.00 m



**Guests Cruising** 

24



**Cabins** 

Winter Cruising Area(s)

West Mediterranean

Summer Cruising Area(s) West Mediterranean

Max speed 31 knots

Cruising speed 20 knots

Fuel consumption 850 L/Hr

Type of cabins

4 (3 x Double, 1 x Twin)