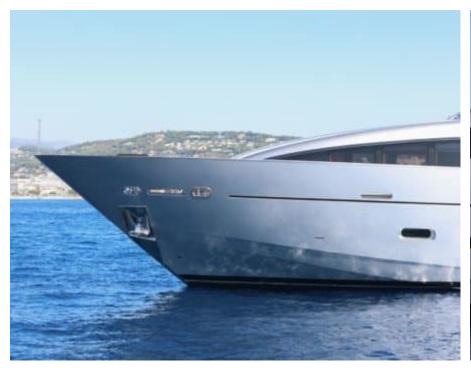

Guests **24** 



Cabins



Crew **6** 



#### M/Y MATSU













Microwave











Air Conditioning

Snorkeling Gear

















## **EXTERIOR DESIGN**



















































## INTERIOR DESIGN



























































# GALLERY LIFESTYLE















#### Specifications



Low rate per day

15 000 €



High rate per day

16 500 €



Summer low rate per week

90 000 €



Summer high rate per week

99 000 €



Winter low rate per week

90 000 €



Winter high rate per week

90 000 €



Builder

Ancona Shipyard



Year built

2007



Year refit

2023



Crew

Length

37.00 m



**Guests Cruising** 

24



**Cabins** 

Winter Cruising Area(s)

West Mediterranean

Summer Cruising Area(s) West Mediterranean

Max speed 31 knots

Cruising speed 20 knots

Fuel consumption 850 L/Hr

Type of cabins

4 (3 x Double, 1 x Twin)