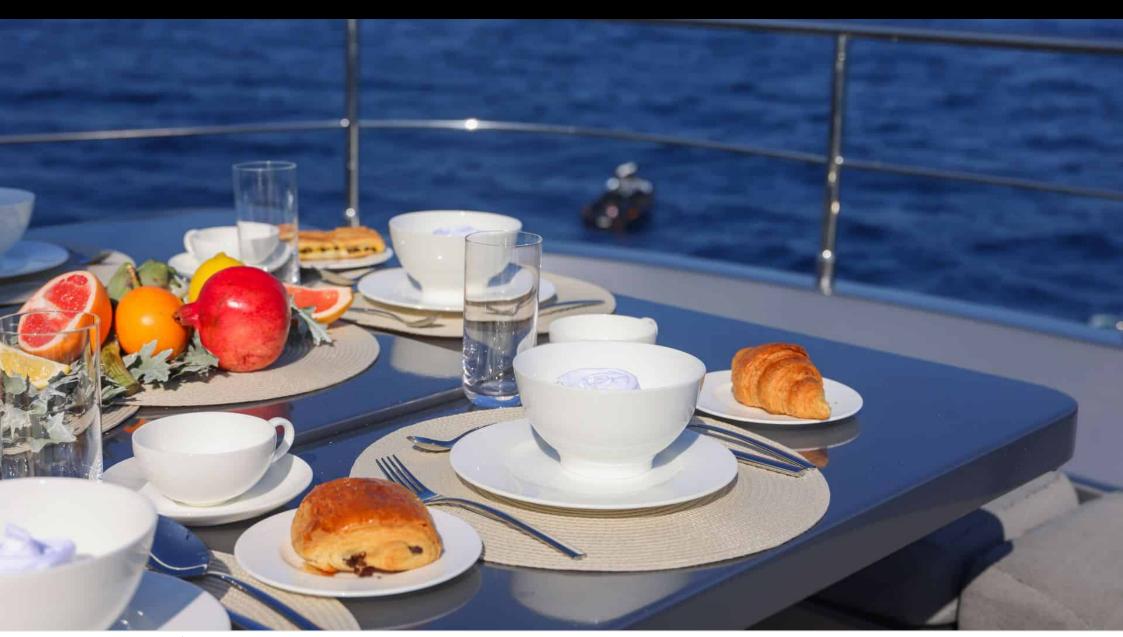

Guests **24** 



Cabins



Crew **6** 



#### M/Y MATSU













Microwave











Air Conditioning

Snorkeling Gear

















## **EXTERIOR DESIGN**



















































## INTERIOR DESIGN



























































# GALLERY LIFESTYLE















#### Specifications



Low rate per day

15 000 €



High rate per day

16 500 €



Summer low rate per week

90 000 €



Summer high rate per week

99 000 €



Winter low rate per week

90 000 €



Winter high rate per week

90 000 €



Builder

Ancona Shipyard



Year built

2007



Year refit

2023



Crew

Length

37.00 m



**Guests Cruising** 

24



**Cabins** 

Winter Cruising Area(s)

West Mediterranean

Summer Cruising Area(s) West Mediterranean

Max speed 31 knots

Cruising speed 20 knots

Fuel consumption 850 L/Hr

Type of cabins

4 (3 x Double, 1 x Twin)