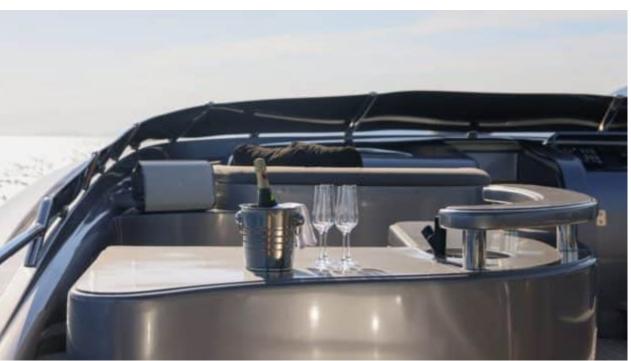

Guests **24** 



Cabins



Crew **6** 



#### M/Y MATSU













Microwave











Air Conditioning

Snorkeling Gear

















## **EXTERIOR DESIGN**



















































## INTERIOR DESIGN



























































# GALLERY LIFESTYLE















#### Specifications



Low rate per day

15 000 €



High rate per day

16 500 €



Summer low rate per week

90 000 €



Summer high rate per week

99 000 €



Winter low rate per week

90 000 €



Winter high rate per week

90 000 €



Builder

Ancona Shipyard



Year built

2007



Year refit

2023



Crew

Length

37.00 m



**Guests Cruising** 

24



**Cabins** 

Winter Cruising Area(s)

West Mediterranean

Summer Cruising Area(s) West Mediterranean

Max speed 31 knots

Cruising speed 20 knots

Fuel consumption 850 L/Hr

Type of cabins

4 (3 x Double, 1 x Twin)