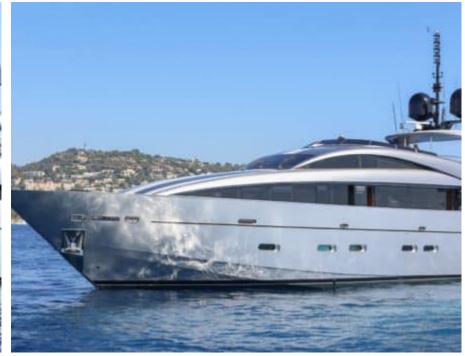

Guests **24** 



Cabins



Crew **6** 



#### M/Y MATSU













Microwave











Air Conditioning

Snorkeling Gear

















## **EXTERIOR DESIGN**



















































## INTERIOR DESIGN



























































# GALLERY LIFESTYLE















#### Specifications



Low rate per day

15 000 €



High rate per day

16 500 €



Summer low rate per week

90 000 €



Summer high rate per week

99 000 €



Winter low rate per week

90 000 €



Winter high rate per week

90 000 €



Builder

Ancona Shipyard



Year built

2007



Year refit

2023



Crew

Length

37.00 m



**Guests Cruising** 

24



**Cabins** 

Winter Cruising Area(s)

West Mediterranean

Summer Cruising Area(s) West Mediterranean

Max speed 31 knots

Cruising speed 20 knots

Fuel consumption 850 L/Hr

Type of cabins

4 (3 x Double, 1 x Twin)