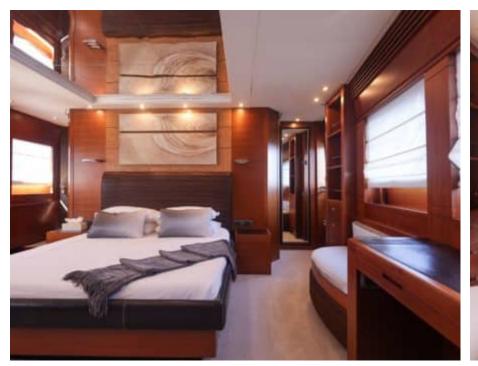

Guests **24** 



Cabins



Crew **6** 



#### M/Y MATSU













Microwave











Air Conditioning

Snorkeling Gear

















## **EXTERIOR DESIGN**



















































## INTERIOR DESIGN



























































# GALLERY LIFESTYLE















#### Specifications



Low rate per day

15 000 €



High rate per day

16 500 €



Summer low rate per week

90 000 €



Summer high rate per week

99 000 €



Winter low rate per week

90 000 €



Winter high rate per week

90 000 €



Builder

Ancona Shipyard



Year built

2007



Year refit

2023



Crew

Length

37.00 m



**Guests Cruising** 

24



**Cabins** 

Winter Cruising Area(s)

West Mediterranean

Summer Cruising Area(s) West Mediterranean

Max speed 31 knots

Cruising speed 20 knots

Fuel consumption 850 L/Hr

Type of cabins

4 (3 x Double, 1 x Twin)