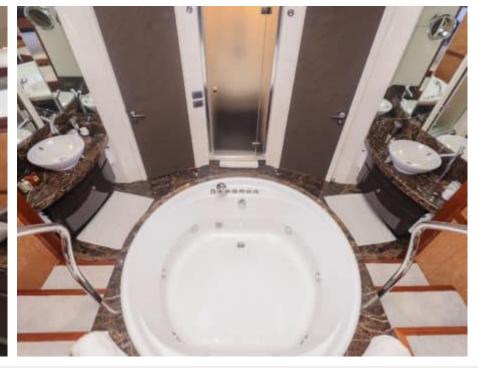

Guests **24** 



Cabins



Crew **6** 



#### M/Y MATSU













Microwave











Air Conditioning

Snorkeling Gear

















## **EXTERIOR DESIGN**



















































## INTERIOR DESIGN



























































# GALLERY LIFESTYLE















#### Specifications



Low rate per day

15 000 €



High rate per day

16 500 €



Summer low rate per week

90 000 €



Summer high rate per week

99 000 €



Winter low rate per week

90 000 €



Winter high rate per week

90 000 €



Builder

Ancona Shipyard



Year built

2007



Year refit

2023



Crew

Length

37.00 m



**Guests Cruising** 

24



**Cabins** 

Winter Cruising Area(s)

West Mediterranean

Summer Cruising Area(s) West Mediterranean

Max speed 31 knots

Cruising speed 20 knots

Fuel consumption 850 L/Hr

Type of cabins

4 (3 x Double, 1 x Twin)