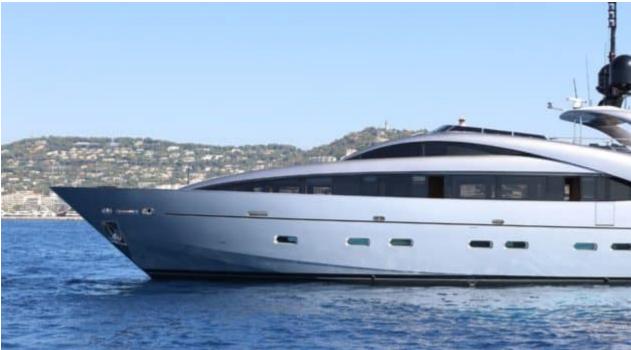

Guests **24** 



Cabins



Crew **6** 



#### M/Y MATSU













Microwave











Air Conditioning

Snorkeling Gear

















## **EXTERIOR DESIGN**



















































## INTERIOR DESIGN



























































# GALLERY LIFESTYLE















#### Specifications



Low rate per day

15 000 €



High rate per day

16 500 €



Summer low rate per week

90 000 €



Summer high rate per week

99 000 €



Winter low rate per week

90 000 €



Winter high rate per week

90 000 €



Builder

Ancona Shipyard



Year built

2007



Year refit

2023



Crew

Length

37.00 m



**Guests Cruising** 

24



**Cabins** 

Winter Cruising Area(s)

West Mediterranean

Summer Cruising Area(s) West Mediterranean

Max speed 31 knots

Cruising speed 20 knots

Fuel consumption 850 L/Hr

Type of cabins

4 (3 x Double, 1 x Twin)