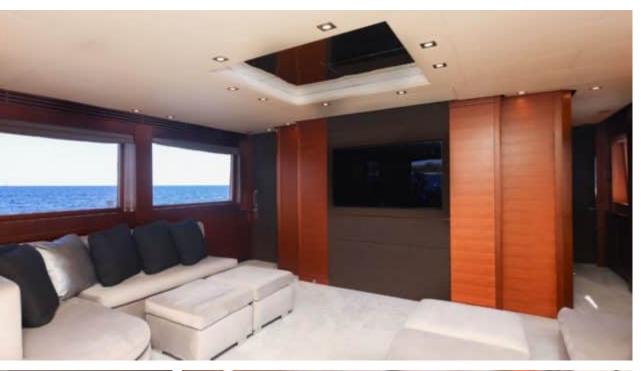

Guests **24** 



Cabins



Crew **6** 



#### M/Y MATSU













Microwave











Air Conditioning

Snorkeling Gear

















## **EXTERIOR DESIGN**



















































## INTERIOR DESIGN



























































# GALLERY LIFESTYLE















#### Specifications



Low rate per day

15 000 €



High rate per day

16 500 €



Summer low rate per week

90 000 €



Summer high rate per week

99 000 €



Winter low rate per week

90 000 €



Winter high rate per week

90 000 €



Builder

Ancona Shipyard



Year built

2007



Year refit

2023



Crew

Length

37.00 m



**Guests Cruising** 

24



**Cabins** 

Winter Cruising Area(s)

West Mediterranean

Summer Cruising Area(s) West Mediterranean

Max speed 31 knots

Cruising speed 20 knots

Fuel consumption 850 L/Hr

Type of cabins

4 (3 x Double, 1 x Twin)