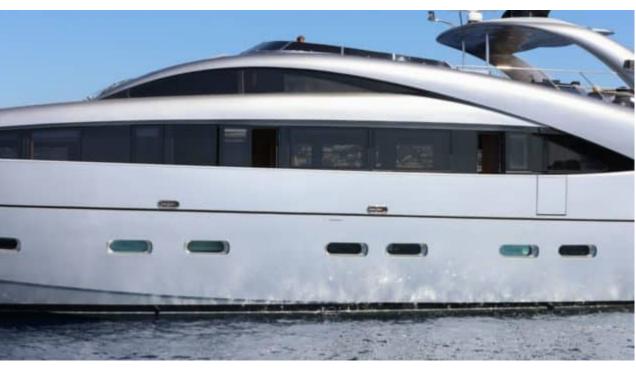

Guests **24** 



Cabins



Crew **6** 



#### M/Y MATSU













Microwave











Air Conditioning

Snorkeling Gear

















## **EXTERIOR DESIGN**



















































## INTERIOR DESIGN



























































# GALLERY LIFESTYLE















#### Specifications



Low rate per day

15 000 €



High rate per day

16 500 €



Summer low rate per week

90 000 €



Summer high rate per week

99 000 €



Winter low rate per week

90 000 €



Winter high rate per week

90 000 €



Builder

Ancona Shipyard



Year built

2007



Year refit

2023



Crew

Length

37.00 m



**Guests Cruising** 

24



**Cabins** 

Winter Cruising Area(s)

West Mediterranean

Summer Cruising Area(s) West Mediterranean

Max speed 31 knots

Cruising speed 20 knots

Fuel consumption 850 L/Hr

Type of cabins

4 (3 x Double, 1 x Twin)