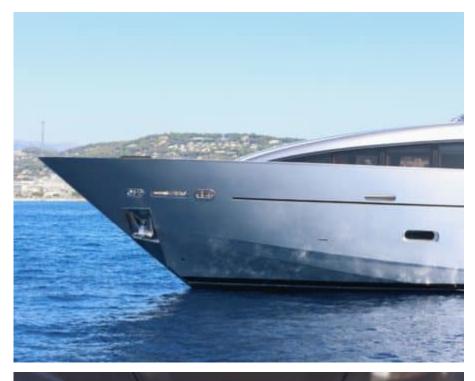

Guests **24** 



Cabins



Crew **6** 



#### M/Y MATSU













Microwave











Air Conditioning

Snorkeling Gear

















## **EXTERIOR DESIGN**



















































## INTERIOR DESIGN



























































# GALLERY LIFESTYLE















#### Specifications



Low rate per day

15 000 €



High rate per day

16 500 €



Summer low rate per week

90 000 €



Summer high rate per week

99 000 €



Winter low rate per week

90 000 €



Winter high rate per week

90 000 €



Builder

Ancona Shipyard



Year built

2007



Year refit

2023



Crew

Length

37.00 m



**Guests Cruising** 

24



**Cabins** 

Winter Cruising Area(s)

West Mediterranean

Summer Cruising Area(s) West Mediterranean

Max speed 31 knots

Cruising speed 20 knots

Fuel consumption 850 L/Hr

Type of cabins

4 (3 x Double, 1 x Twin)