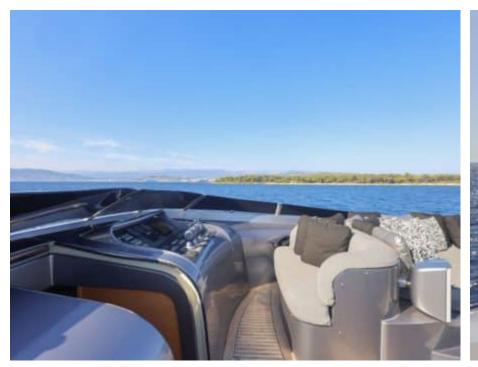

Guests **24** 



Cabins



Crew **6** 



#### M/Y MATSU













Microwave











Air Conditioning

Snorkeling Gear

















## **EXTERIOR DESIGN**



















































## INTERIOR DESIGN



























































# GALLERY LIFESTYLE















#### Specifications



Low rate per day

15 000 €



High rate per day

16 500 €



Summer low rate per week

90 000 €



Summer high rate per week

99 000 €



Winter low rate per week

90 000 €



Winter high rate per week

90 000 €



Builder

Ancona Shipyard



Year built

2007



Year refit

2023



Crew

Length

37.00 m



**Guests Cruising** 

24



**Cabins** 

Winter Cruising Area(s)

West Mediterranean

Summer Cruising Area(s) West Mediterranean

Max speed 31 knots

Cruising speed 20 knots

Fuel consumption 850 L/Hr

Type of cabins

4 (3 x Double, 1 x Twin)