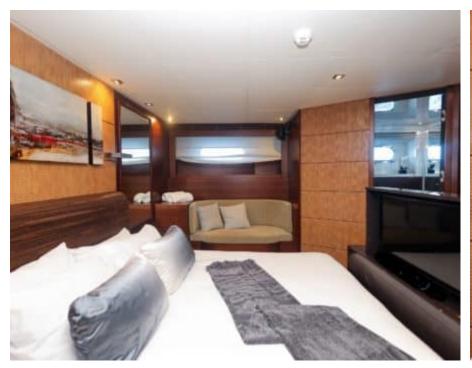

Guests **24** 



Cabins



Crew **6** 



#### M/Y MATSU













Microwave











Air Conditioning

Snorkeling Gear

















## **EXTERIOR DESIGN**



















































## INTERIOR DESIGN



























































# GALLERY LIFESTYLE















#### Specifications



Low rate per day

15 000 €



High rate per day

16 500 €



Summer low rate per week

90 000 €



Summer high rate per week

99 000 €



Winter low rate per week

90 000 €



Winter high rate per week

90 000 €



Builder

Ancona Shipyard



Year built

2007



Year refit

2023



Crew

Length

37.00 m



**Guests Cruising** 

24



**Cabins** 

Winter Cruising Area(s)

West Mediterranean

Summer Cruising Area(s) West Mediterranean

Max speed 31 knots

Cruising speed 20 knots

Fuel consumption 850 L/Hr

Type of cabins

4 (3 x Double, 1 x Twin)