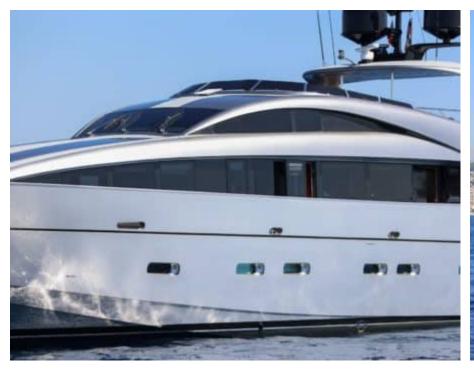

Guests **24** 



Cabins



Crew **6** 



#### M/Y MATSU













Microwave











Air Conditioning

Snorkeling Gear

















## **EXTERIOR DESIGN**



















































## INTERIOR DESIGN



























































# GALLERY LIFESTYLE















#### Specifications



Low rate per day

15 000 €



High rate per day

16 500 €



Summer low rate per week

90 000 €



Summer high rate per week

99 000 €



Winter low rate per week

90 000 €



Winter high rate per week

90 000 €



Builder

Ancona Shipyard



Year built

2007



Year refit

2023



Crew

Length

37.00 m



**Guests Cruising** 

24



**Cabins** 

Winter Cruising Area(s)

West Mediterranean

Summer Cruising Area(s) West Mediterranean

Max speed 31 knots

Cruising speed 20 knots

Fuel consumption 850 L/Hr

Type of cabins

4 (3 x Double, 1 x Twin)