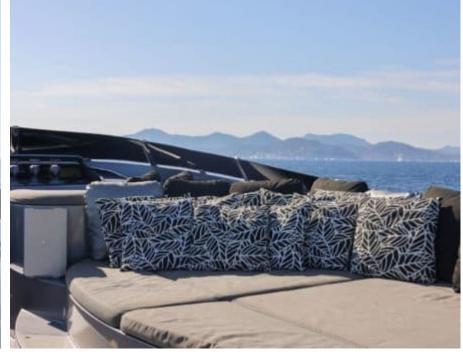

Guests **24** 



Cabins



Crew **6** 



#### M/Y MATSU













Microwave











Air Conditioning

Snorkeling Gear

















## **EXTERIOR DESIGN**



















































## INTERIOR DESIGN



























































# GALLERY LIFESTYLE















#### Specifications



Low rate per day

15 000 €



High rate per day

16 500 €



Summer low rate per week

90 000 €



Summer high rate per week

99 000 €



Winter low rate per week

90 000 €



Winter high rate per week

90 000 €



Builder

Ancona Shipyard



Year built

2007



Year refit

2023



Crew

Length

37.00 m



**Guests Cruising** 

24



**Cabins** 

Winter Cruising Area(s)

West Mediterranean

Summer Cruising Area(s) West Mediterranean

Max speed 31 knots

Cruising speed 20 knots

Fuel consumption 850 L/Hr

Type of cabins

4 (3 x Double, 1 x Twin)