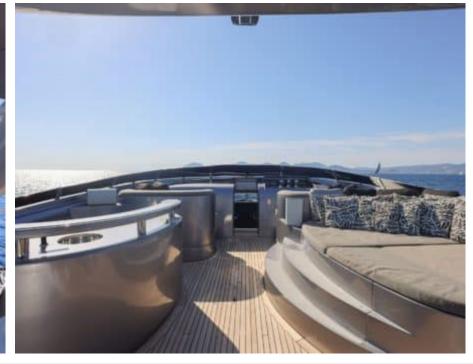

Guests **24** 



Cabins



Crew **6** 



#### M/Y MATSU













Microwave











Air Conditioning

Snorkeling Gear

















## **EXTERIOR DESIGN**



















































## INTERIOR DESIGN



























































# GALLERY LIFESTYLE















#### Specifications



Low rate per day

15 000 €



High rate per day

16 500 €



Summer low rate per week

90 000 €



Summer high rate per week

99 000 €



Winter low rate per week

90 000 €



Winter high rate per week

90 000 €



Builder

Ancona Shipyard



Year built

2007



Year refit

2023



Crew

Length

37.00 m



**Guests Cruising** 

24



**Cabins** 

Winter Cruising Area(s)

West Mediterranean

Summer Cruising Area(s) West Mediterranean

Max speed 31 knots

Cruising speed 20 knots

Fuel consumption 850 L/Hr

Type of cabins

4 (3 x Double, 1 x Twin)