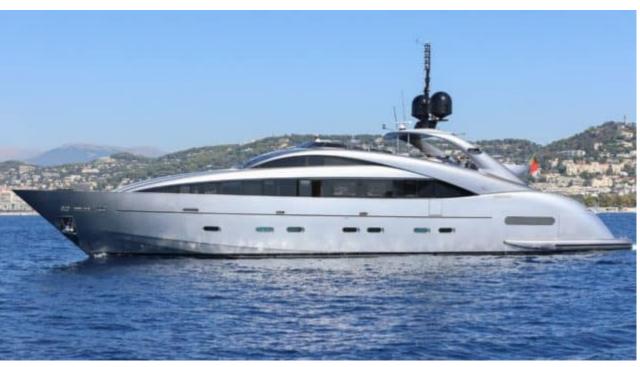

Guests **24** 



Cabins



Crew **6** 



#### M/Y MATSU













Microwave











Air Conditioning

Snorkeling Gear

















## **EXTERIOR DESIGN**



















































## INTERIOR DESIGN



























































# GALLERY LIFESTYLE















#### Specifications



Low rate per day

15 000 €



High rate per day

16 500 €



Summer low rate per week

90 000 €



Summer high rate per week

99 000 €



Winter low rate per week

90 000 €



Winter high rate per week

90 000 €



Builder

Ancona Shipyard



Year built

2007



Year refit

2023



Crew

Length

37.00 m



**Guests Cruising** 

24



**Cabins** 

Winter Cruising Area(s)

West Mediterranean

Summer Cruising Area(s) West Mediterranean

Max speed 31 knots

Cruising speed 20 knots

Fuel consumption 850 L/Hr

Type of cabins

4 (3 x Double, 1 x Twin)