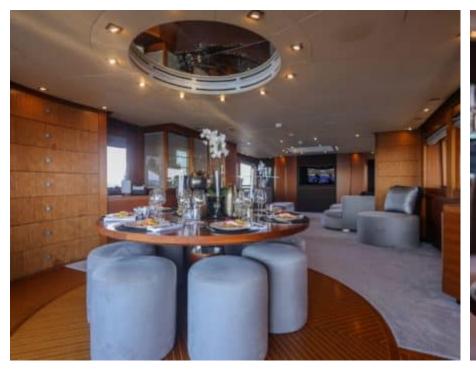

Guests **24** 



Cabins



Crew **6** 



#### M/Y MATSU













Microwave











Air Conditioning

Snorkeling Gear

















## **EXTERIOR DESIGN**



















































## INTERIOR DESIGN



























































# GALLERY LIFESTYLE















#### Specifications



Low rate per day

15 000 €



High rate per day

16 500 €



Summer low rate per week

90 000 €



Summer high rate per week

99 000 €



Winter low rate per week

90 000 €



Winter high rate per week

90 000 €



Builder

Ancona Shipyard



Year built

2007



Year refit

2023



Crew

Length

37.00 m



**Guests Cruising** 

24



**Cabins** 

Winter Cruising Area(s)

West Mediterranean

Summer Cruising Area(s) West Mediterranean

Max speed 31 knots

Cruising speed 20 knots

Fuel consumption 850 L/Hr

Type of cabins

4 (3 x Double, 1 x Twin)