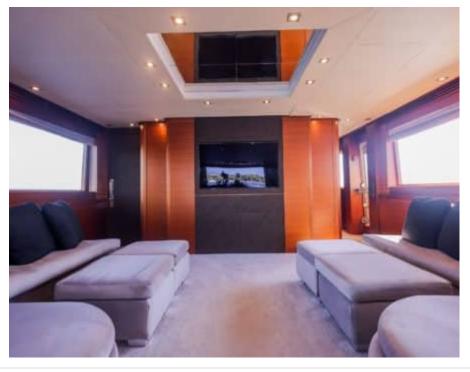

Guests **24** 



Cabins



Crew **6** 



#### M/Y MATSU













Microwave











Air Conditioning

Snorkeling Gear

















## **EXTERIOR DESIGN**



















































## INTERIOR DESIGN



























































# GALLERY LIFESTYLE















#### Specifications



Low rate per day

15 000 €



High rate per day

16 500 €



Summer low rate per week

90 000 €



Summer high rate per week

99 000 €



Winter low rate per week

90 000 €



Winter high rate per week

90 000 €



Builder

Ancona Shipyard



Year built

2007



Year refit

2023



Crew

Length

37.00 m



**Guests Cruising** 

24



**Cabins** 

Winter Cruising Area(s)

West Mediterranean

Summer Cruising Area(s) West Mediterranean

Max speed 31 knots

Cruising speed 20 knots

Fuel consumption 850 L/Hr

Type of cabins

4 (3 x Double, 1 x Twin)