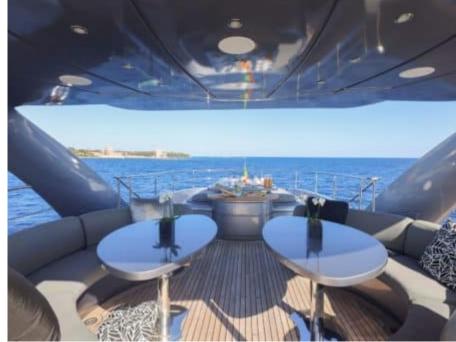

Guests **24** 



Cabins



Crew **6** 



#### M/Y MATSU













Microwave











Air Conditioning

Snorkeling Gear

















## **EXTERIOR DESIGN**



















































## INTERIOR DESIGN



























































# GALLERY LIFESTYLE















#### Specifications



Low rate per day

15 000 €



High rate per day

16 500 €



Summer low rate per week

90 000 €



Summer high rate per week

99 000 €



Winter low rate per week

90 000 €



Winter high rate per week

90 000 €



Builder

Ancona Shipyard



Year built

2007



Year refit

2023



Crew

Length

37.00 m



**Guests Cruising** 

24



**Cabins** 

Winter Cruising Area(s)

West Mediterranean

Summer Cruising Area(s) West Mediterranean

Max speed 31 knots

Cruising speed 20 knots

Fuel consumption 850 L/Hr

Type of cabins

4 (3 x Double, 1 x Twin)