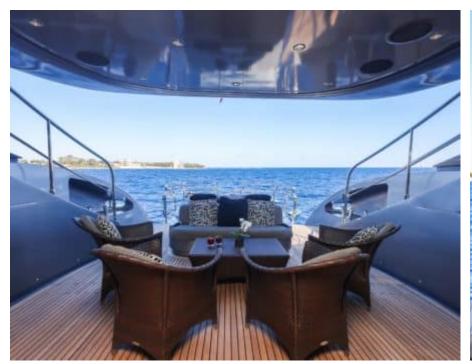

Guests **24** 



Cabins



Crew **6** 



#### M/Y MATSU













Microwave











Air Conditioning

Snorkeling Gear

















## **EXTERIOR DESIGN**



















































## INTERIOR DESIGN



























































# GALLERY LIFESTYLE















#### Specifications



Low rate per day

15 000 €



High rate per day

16 500 €



Summer low rate per week

90 000 €



Summer high rate per week

99 000 €



Winter low rate per week

90 000 €



Winter high rate per week

90 000 €



Builder

Ancona Shipyard



Year built

2007



Year refit

2023



Crew

Length

37.00 m



**Guests Cruising** 

24



**Cabins** 

Winter Cruising Area(s)

West Mediterranean

Summer Cruising Area(s) West Mediterranean

Max speed 31 knots

Cruising speed 20 knots

Fuel consumption 850 L/Hr

Type of cabins

4 (3 x Double, 1 x Twin)