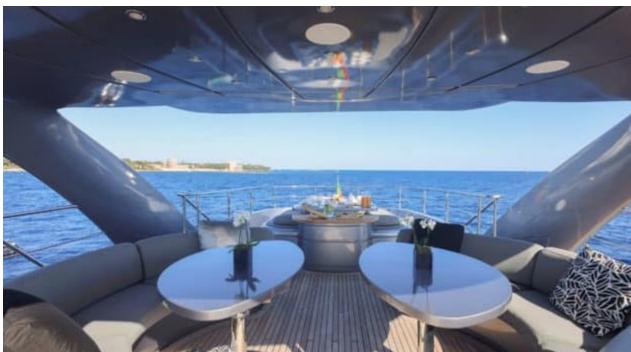

Guests **24** 



Cabins



Crew **6** 



#### M/Y MATSU













Microwave











Air Conditioning

Snorkeling Gear

















## **EXTERIOR DESIGN**



















































## INTERIOR DESIGN



























































# GALLERY LIFESTYLE















#### Specifications



Low rate per day

15 000 €



High rate per day

16 500 €



Summer low rate per week

90 000 €



Summer high rate per week

99 000 €



Winter low rate per week

90 000 €



Winter high rate per week

90 000 €



Builder

Ancona Shipyard



Year built

2007



Year refit

2023



Crew

Length

37.00 m



**Guests Cruising** 

24



**Cabins** 

Winter Cruising Area(s)

West Mediterranean

Summer Cruising Area(s) West Mediterranean

Max speed 31 knots

Cruising speed 20 knots

Fuel consumption 850 L/Hr

Type of cabins

4 (3 x Double, 1 x Twin)