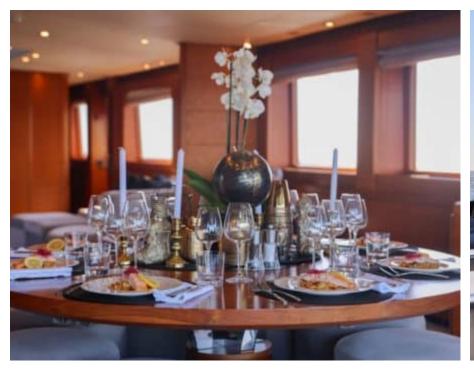

Guests **24** 



Cabins



Crew **6** 



#### M/Y MATSU













Microwave











Air Conditioning

Snorkeling Gear

















## **EXTERIOR DESIGN**



















































## INTERIOR DESIGN



























































# GALLERY LIFESTYLE















#### Specifications



Low rate per day

15 000 €



High rate per day

16 500 €



Summer low rate per week

90 000 €



Summer high rate per week

99 000 €



Winter low rate per week

90 000 €



Winter high rate per week

90 000 €



Builder

Ancona Shipyard



Year built

2007



Year refit

2023



Crew

Length

37.00 m



**Guests Cruising** 

24



**Cabins** 

Winter Cruising Area(s)

West Mediterranean

Summer Cruising Area(s) West Mediterranean

Max speed 31 knots

Cruising speed 20 knots

Fuel consumption 850 L/Hr

Type of cabins

4 (3 x Double, 1 x Twin)