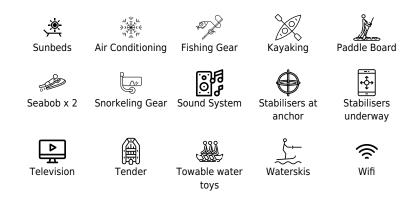

### Specifications

| €                                             | Summer low rate per week<br>92 000 € |                       |  | €                                             | Summer high rate per week<br>97 000 € |                                       |             |
|-----------------------------------------------|--------------------------------------|-----------------------|--|-----------------------------------------------|---------------------------------------|---------------------------------------|-------------|
| €                                             | Winter low rate per week<br>92 000 € |                       |  |                                               | €                                     | Winter high rate per week<br>97 000 € |             |
|                                               | Builder<br>Azimut                    |                       |  | Year buil<br>2019                             | t                                     |                                       |             |
|                                               | Length<br>30.00 m                    |                       |  |                                               |                                       | Guests Cruising                       | Cabins<br>5 |
| Winter Cruising Area(s)<br>East Mediterranean |                                      |                       |  | Summer Cruising Area(s)<br>East Mediterranean |                                       |                                       |             |
| Crew<br>6                                     |                                      | Max speed<br>28 knots |  | Cruising<br>22 knots                          | speed                                 | Fuel consump<br>750 L/H               | otion       |
| Type of cabins<br>5 (3 x Double, 2 x Twin)    |                                      |                       |  |                                               |                                       |                                       |             |