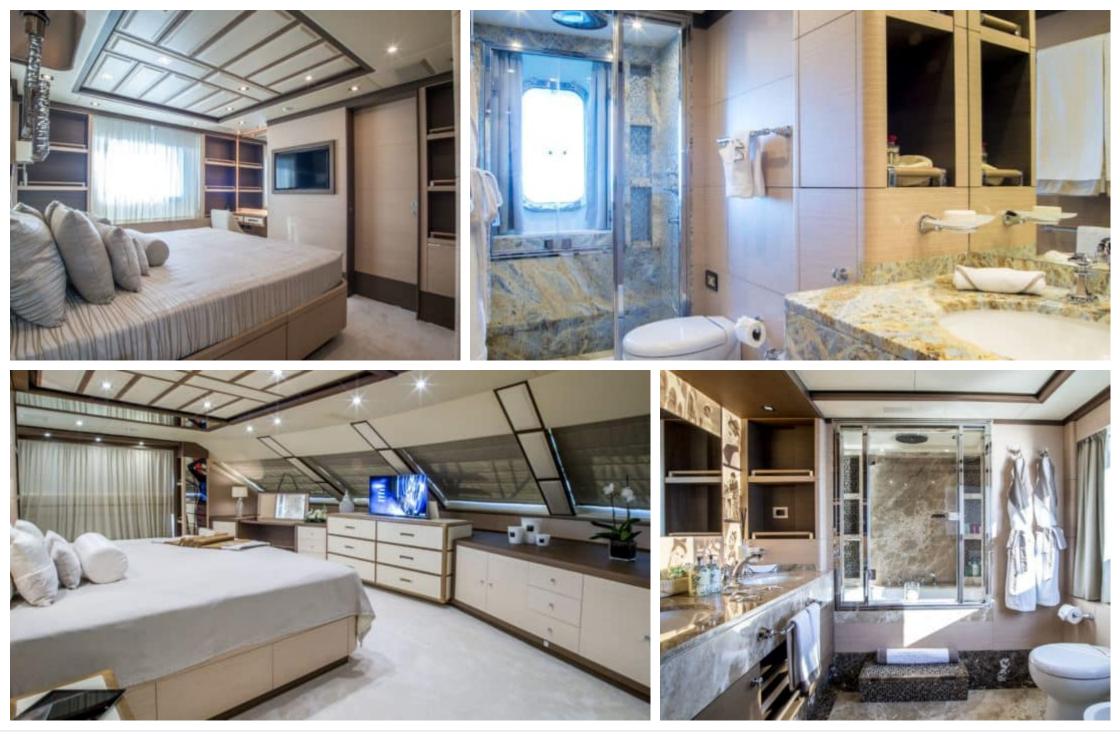

آبارات<br>Shower        | Sunbeds          |
|----------------------------------------|----------------------|-----------------------|-------------------------|------------------|
| مان کور<br>مان کور<br>Air Conditioning | Flyboard             | Jetski x 2            | Jetsurf                 | چې<br>Seabob x 2 |
| Snorkeling Gear                        | Sound System         | Stabilisers at anchor | Stabilisers<br>underway | Television       |
| Tender                                 | ඟ<br>ඟ<br>Wakeboard  | Waterski              | Wifi                    | Jet surf         |
| 2 A                                    |                      |                       |                         |                  |





Knee board

# EXTERIOR DESIGN













## INTERIOR DESIGN

















# GALLERY LIFESTYLE





Interior design Exterior design Gallery lifestyle Specifications Features





## Specifications

| €                                             | Summer low rate per week<br>180 000 € |  |  |                                               | € | Summer high rate per week<br>195 000 € |         |                    |             |
|-----------------------------------------------|---------------------------------------|--|--|-----------------------------------------------|---|----------------------------------------|---------|--------------------|-------------|
| €                                             | Winter low rate per week<br>180 000 € |  |  |                                               | € | Winter high rate per week<br>195 000 € |         |