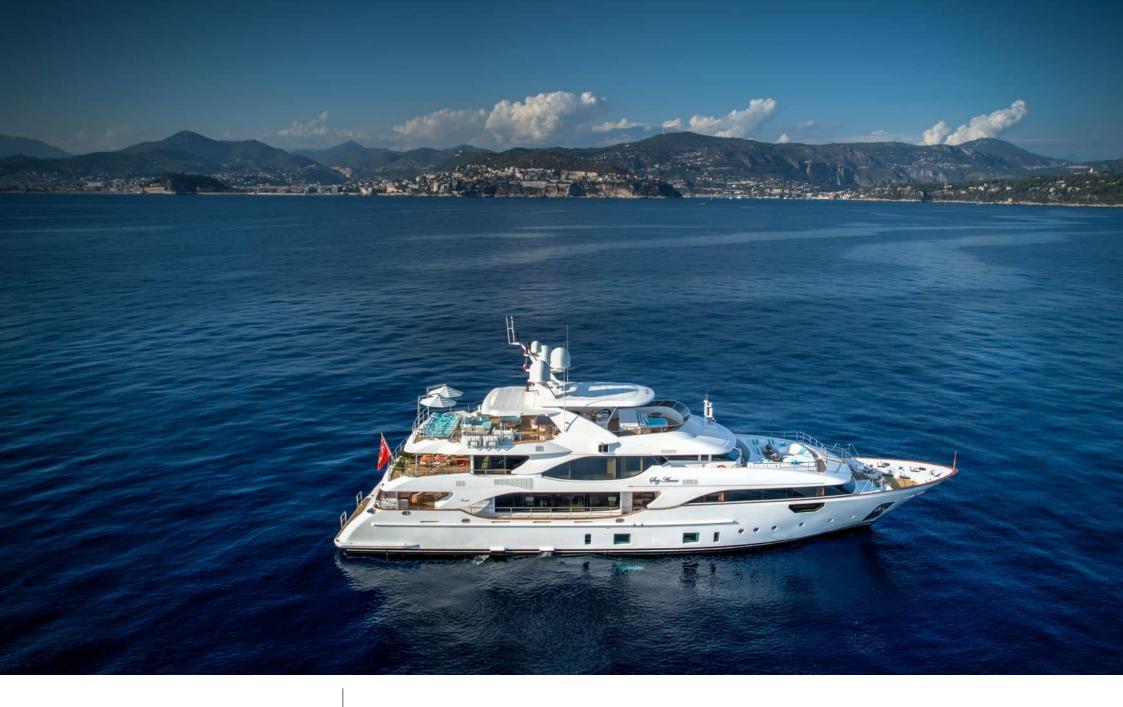

#### M/Y NELA ( EX SOY AMOR )

# EXTERIOR DESIGN

## Specifications

| €                                             | Summer low rate per week<br>180 000 € |  |  |                                               | € | Summer high rate per week<br>195 000 € |         |                    |             |
|-----------------------------------------------|---------------------------------------|--|--|-----------------------------------------------|---|----------------------------------------|---------|--------------------|-------------|
| €                                             | Winter low rate per week<br>180 000 € |  |  |                                               | € | Winter high rate per week<br>195 000 € |         |                    |             |
|                                               | Builder<br>Benetti                    |  |  | Year buil<br>2014                             | t |                                        |         | Year refit<br>2021 |             |
|                                               | Length<br>42.00 m                     |  |  |                                               |   | Guests C                               | ruising |                    | Cabins<br>5 |
| Winter Cruising Area(s)<br>West Mediterranean |                                       |  |  | Summer Cruising Area(s)<br>West Mediterranean |   |                                        |         |                    |             |
| Crew<br>9                                     | Max speed<br>15 knots                 |  |  | Cruising speed<br>10 knots                    |   | Fuel consumption 300 L/Hr              |         |                    |             |
| Type of<br>5 (1 x Tw                          | cabins<br>vin, 4 x Double)            |  |  |                                               |   |                                        |         |                    |             |