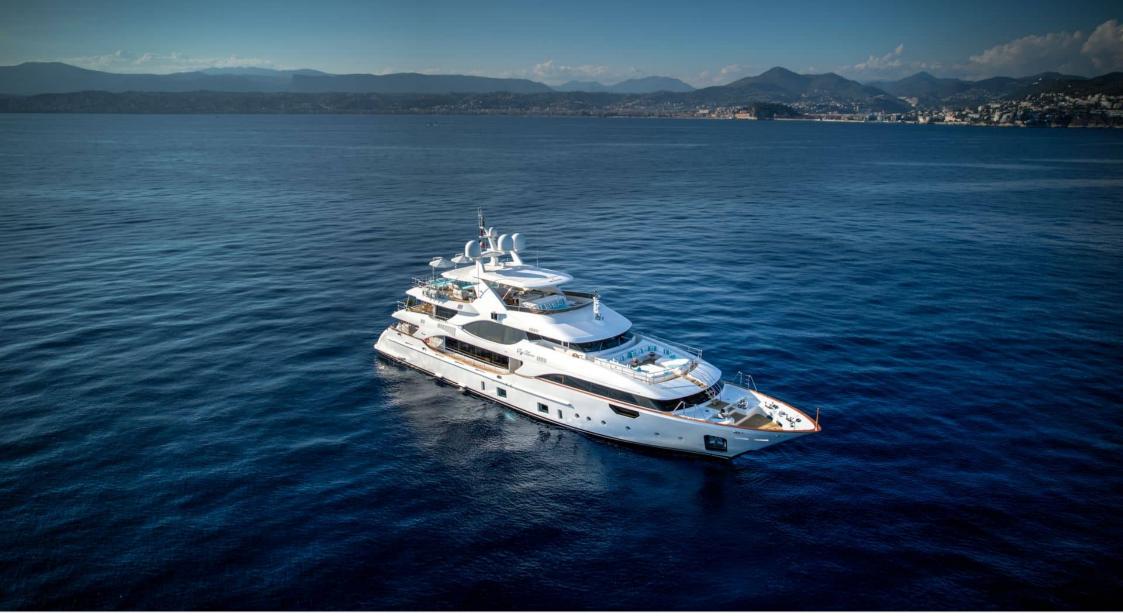

#### M/Y NELA ( EX SOY AMOR )

# EXTERIOR DESIGN

## Specifications

| €                                             | Summer low rate per week<br>180 000 € |  |  |                                               | € | Summer high rate per week<br>195 000 € |         |                    |             |
|-----------------------------------------------|---------------------------------------|--|--|-----------------------------------------------|---|----------------------------------------|---------|--------------------|-------------|
| €                                             | Winter low rate per week<br>180 000 € |  |  |                                               | € | Winter high rate per week<br>195 000 € |         |                    |             |
|                                               | Builder<br>Benetti                    |  |  | Year buil<br>2014                             | t |                                        |         | Year refit<br>2021 |             |
|                                               | Length<br>42.00 m                     |  |  |                                               |   | Guests C                               | ruising |                    | Cabins<br>5 |
| Winter Cruising Area(s)<br>West Mediterranean |                                       |  |  | Summer Cruising Area(s)<br>West Mediterranean |   |                                        |         |                    |             |
| Crew<br>9                                     | Max speed<br>15 knots                 |  |  | Cruising speed<br>10 knots                    |   | Fuel consumption 300 L/Hr              |         |                    |             |
| Type of<br>5 (1 x Tw                          | cabins<br>vin, 4 x Double)            |  |  |                                               |   |                                        |         |                    |             |