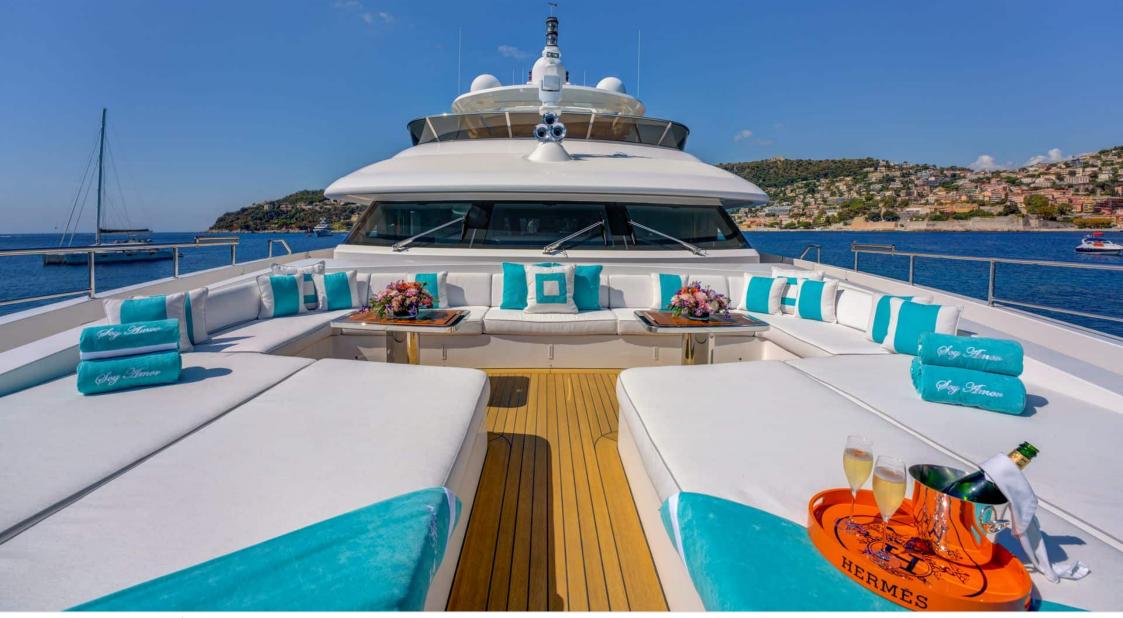

Sunbeds          |
|----------------------------------------|----------------------|-----------------------|-------------------------|------------------|
| مان کور<br>مان کور<br>Air Conditioning | Flyboard             | Jetski x 2            | Jetsurf                 | چې<br>Seabob x 2 |
| Snorkeling Gear                        | Sound System         | Stabilisers at anchor | Stabilisers<br>underway | Television       |
| Tender                                 | ඟ<br>ඟ<br>Wakeboard  | Waterski              | Wifi                    | Jet surf         |
| 2 A                                    |                      |                       |                         |                  |





Knee board

# EXTERIOR DESIGN













## INTERIOR DESIGN

















# GALLERY LIFESTYLE





Interior design Exterior design Gallery lifestyle Specifications Features





## Specifications

| €                                             | Summer low rate per week<br>180 000 € |  |  |                                               | € | Summer high rate per week<br>195 000 € |         |                    |             |
|-----------------------------------------------|---------------------------------------|--|--|-----------------------------------------------|---|----------------------------------------|---------|--------------------|-------------|
| €                                             | Winter low rate per week<br>180 000 € |  |  |                                               | € | Winter high rate per week<br>195 000 € |         |                    |