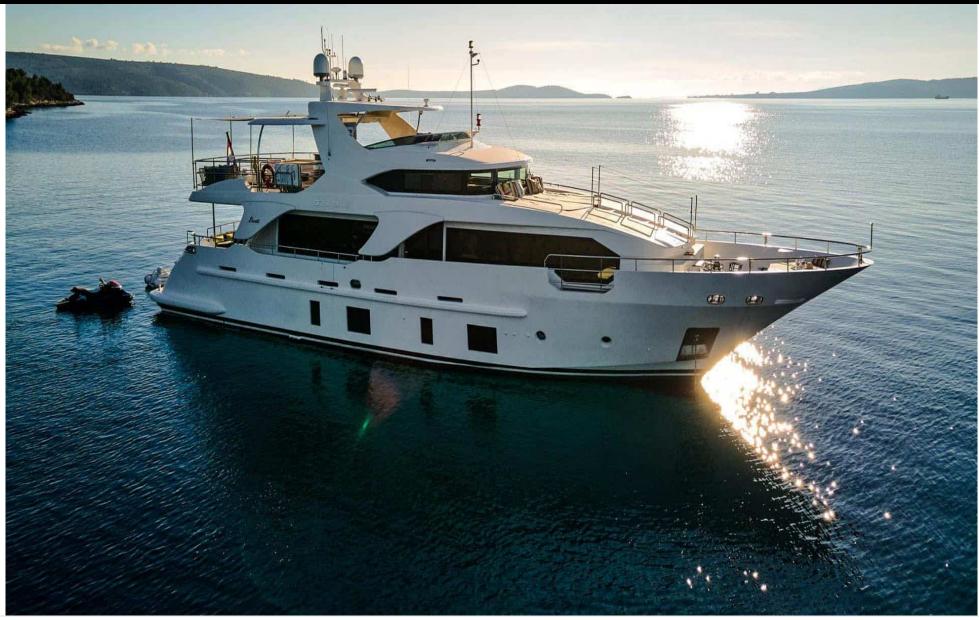

Length **28.50m** 93.5 ft.

•\_\_\_\_

GUESTS 12 Cabins **5** 

Crew **5** 







## M/Y OCEAN DRIVE









Wifi

# EXTERIOR DESIGN





















### **INTERIOR DESIGN**





Interior design Exterior design Gallery lifestyle Specifications Features









### GALLERY LIFESTYLE





Interior design Exterior design Gallery lifestyle Specifications Features





# Specifications

| €                                             | Low rate per day<br>13 000€          |  |                       | €                                             | High rate per day<br>14 666 €         |  |
|-----------------------------------------------|--------------------------------------|--|-----------------------|-----------------------------------------------|---------------------------------------|--|
| €                                             | Summer low rate per week<br>78 000 € |  |                       | €