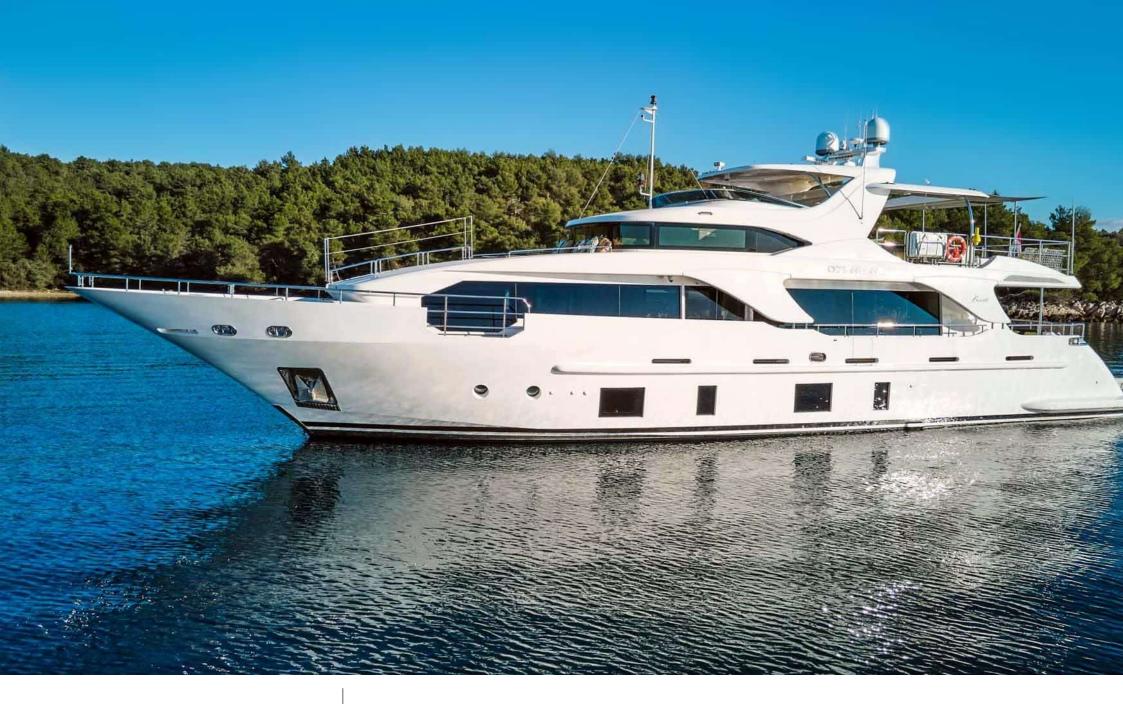

Length **28.50m** 93.5 ft.

•\_\_\_\_

GUESTS 12 Cabins **5** 

Crew **5** 

## M/Y OCEAN DRIVE

Wifi