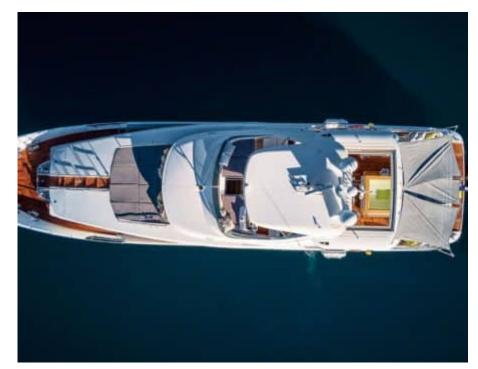

Length **28.50m** 93.5 ft.

•\_\_\_\_

GUESTS 12 Cabins **5** 

Crew **5** 







## M/Y OCEAN DRIVE









Wifi

# EXTERIOR DESIGN





















### **INTERIOR DESIGN**





Interior design Exterior design Gallery lifestyle Specifications Features









### GALLERY LIFESTYLE





Interior design Exterior design Gallery lifestyle Specifications Features





# Specifications

| €                                             | Low rate per day<br>13 000€          |  |                       | €                                             | High rate per day<br>14 666 €         |  |
|-----------------------------------------------|--------------------------------------|--|-----------------------|-----------------------------------------------|---------------------------------------|--|
| €                                             | Summer low rate per week<br>78 000 € |  |