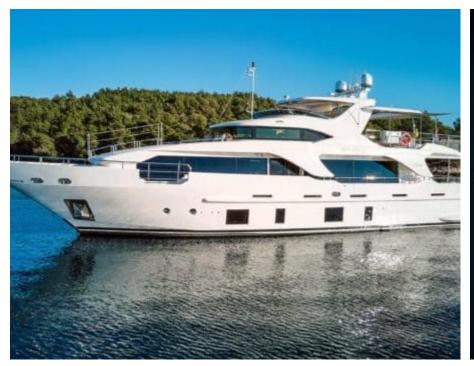

Length **28.50m** 93.5 ft.

•\_\_\_\_

GUESTS 12 Cabins **5** 

Crew **5** 







## M/Y OCEAN DRIVE









Wifi

# EXTERIOR DESIGN





















### **INTERIOR DESIGN**





Interior design Exterior design Gallery lifestyle Specifications Features









### GALLERY LIFESTYLE





Interior design Exterior design Gallery lifestyle Specifications Features





# Specifications

| €                                             | Low rate per day<br>13 000€          |  |                       | €                                             | High rate per day<br>14 666 €         |  |
|-----------------------------------------------|--------------------------------------|--|-----------------------|-----------------------------------------------|---------------------------------------|--|
| €                                             | Summer low rate per week<br>78 000 € |  |                       | €