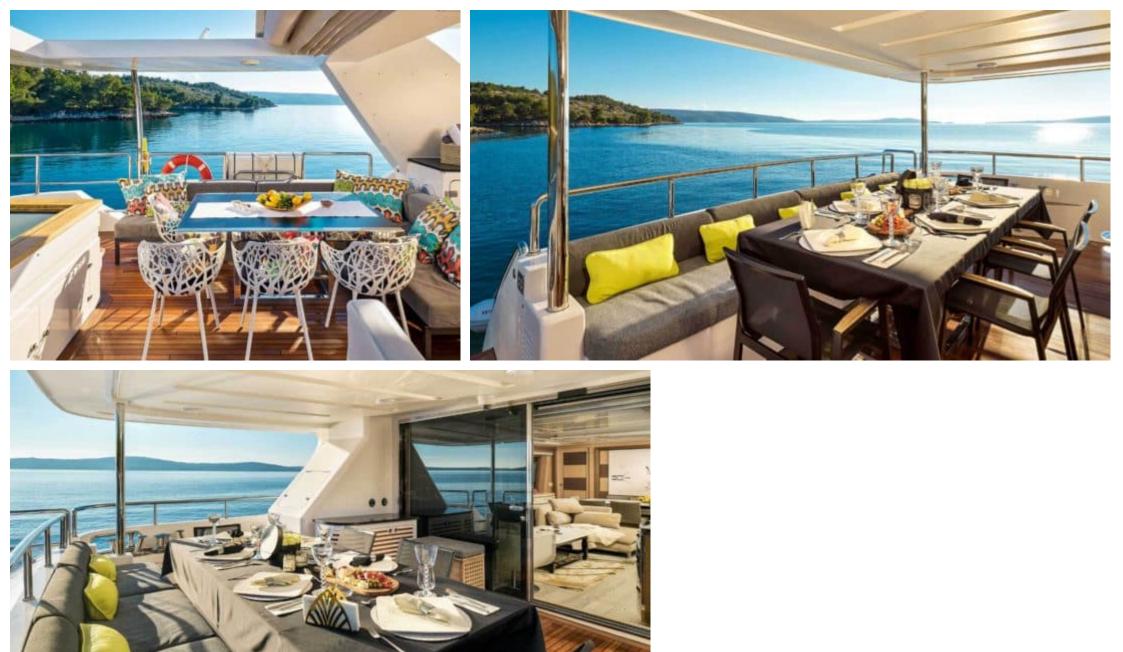

Length **28.50m** 93.5 ft.

•\_\_\_\_

GUESTS 12 Cabins **5** 

Crew **5** 







## M/Y OCEAN DRIVE









Wifi

# EXTERIOR DESIGN





















### **INTERIOR DESIGN**





Interior design Exterior design Gallery lifestyle Specifications Features









### GALLERY LIFESTYLE





Interior design Exterior design Gallery lifestyle Specifications Features





# Specifications

| €                                             | Low rate per day<br>13 000€          |  |                       | €                                             | High rate per day<br>14 666 €         |  |
|-----------------------------------------------|--------------------------------------|--|-----------------------|-----------------------------------------------|---------------------------------------|--|
| €                                             | Summer low rate per week<br>78 000 € |  |                       | €