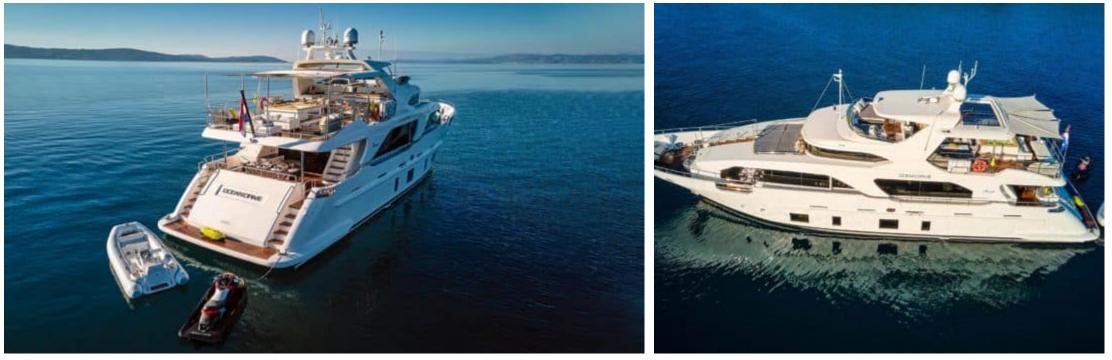

Length **28.50m** 93.5 ft.

•\_\_\_\_

GUESTS 12 Cabins **5** 

Crew **5** 







## M/Y OCEAN DRIVE









Wifi

# EXTERIOR DESIGN





















### **INTERIOR DESIGN**





Interior design Exterior design Gallery lifestyle Specifications Features









### GALLERY LIFESTYLE





Interior design Exterior design Gallery lifestyle Specifications Features





# Specifications

| €                                             | Low rate per day<br>13 000€          |  |                       | €                                             | High rate per day<br>14 666 €         |  |
|-----------------------------------------------|--------------------------------------|--|-----------------------|-----------------------------------------------|---------------------------------------|--|
| €                                             | Summer low rate per week<br>78 000 € |  |                       | €