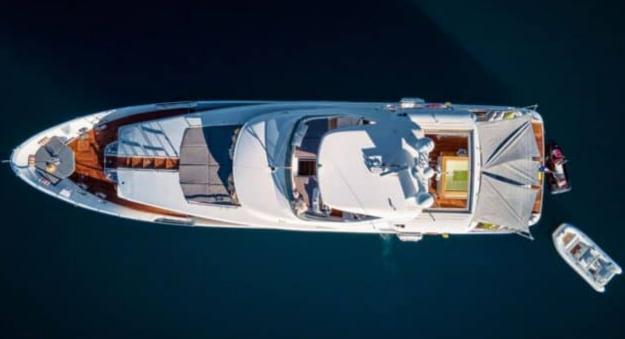

Length **28.50m** 93.5 ft.

•\_\_\_\_

GUESTS 12 Cabins **5** 

Crew **5** 







## M/Y OCEAN DRIVE









Wifi

# EXTERIOR DESIGN





















### **INTERIOR DESIGN**





Interior design Exterior design Gallery lifestyle Specifications Features









### GALLERY LIFESTYLE





Interior design Exterior design Gallery lifestyle Specifications Features





# Specifications

| €                                             | Low rate per day<br>13 000€          |  |                       | €                                             | High rate per day<br>14 666 €         |  |
|-----------------------------------------------|--------------------------------------|--|-----------------------|-----------------------------------------------|---------------------------------------|--|
| €                                             | Summer low rate per week<br>78 000 € |  |                       | €