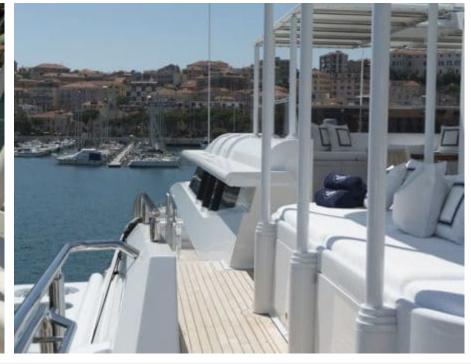

Guests 12



Cabins **5** 



Crew **12** 



#### M/Y OCEANA











Air Conditioning Gym Equipment

Snorkeling Gear Stabilisers at







Paddle Boards x













# **EXTERIOR DESIGN**

















































# INTERIOR DESIGN









































### GALLERY LIFESTYLE



















#### Specifications



Summer low rate per week 197 000 €



Summer high rate per week 217 000 €



Winter low rate per week 197 000 €



Winter high rate per week 217 000 €



Builder Oceanfast



Year built 1991



Year refit 2016



Length 55 m



Guests Cruising



Cabins

Winter Cruising Area(s)
West Mediterranean

Summer Cruising Area(s)
East Mediterranean, West Mediterranean

Crew 12 Max speed 20 knots

Cruising speed 12 knots

Fuel consumption 300 L/HR

Type of cabins

5 (4 x Double, 1 x Twin)