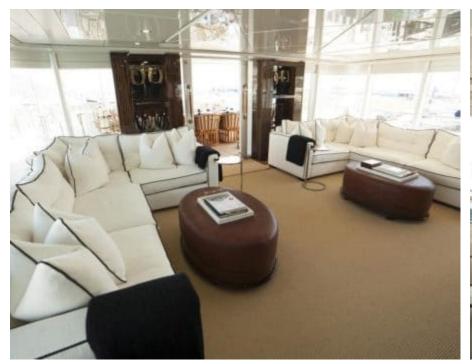

Guests 12



Cabins **5** 



Crew **12** 



#### M/Y OCEANA











Air Conditioning Gym Equipment

Snorkeling Gear Stabilisers at







Paddle Boards x













# **EXTERIOR DESIGN**

















































# INTERIOR DESIGN









































### GALLERY LIFESTYLE



















#### Specifications



Summer low rate per week 197 000 €



Summer high rate per week 217 000 €



Winter low rate per week 197 000 €



Winter high rate per week 217 000 €



Builder Oceanfast



Year built 1991



Year refit 2016



Length 55 m



Guests Cruising



Cabins

Winter Cruising Area(s)
West Mediterranean

Summer Cruising Area(s)
East Mediterranean, West Mediterranean

Crew 12 Max speed 20 knots

Cruising speed 12 knots

Fuel consumption 300 L/HR

Type of cabins

5 (4 x Double, 1 x Twin)