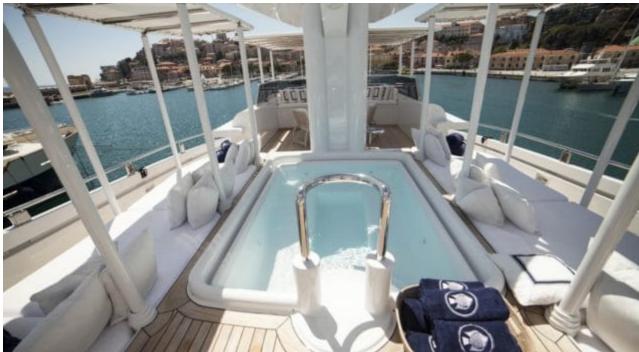

Guests 12



Cabins **5** 



Crew **12** 



#### M/Y OCEANA











Air Conditioning Gym Equipment

Snorkeling Gear Stabilisers at







Paddle Boards x













# **EXTERIOR DESIGN**

















































# INTERIOR DESIGN









































### GALLERY LIFESTYLE



















#### Specifications



Summer low rate per week 197 000 €



Summer high rate per week 217 000 €



Winter low rate per week 197 000 €



Winter high rate per week 217 000 €



Builder Oceanfast



Year built 1991



Year refit 2016



Length 55 m



Guests Cruising



Cabins

Winter Cruising Area(s)
West Mediterranean

Summer Cruising Area(s)
East Mediterranean, West Mediterranean

Crew 12 Max speed 20 knots

Cruising speed 12 knots

Fuel consumption 300 L/HR

Type of cabins

5 (4 x Double, 1 x Twin)