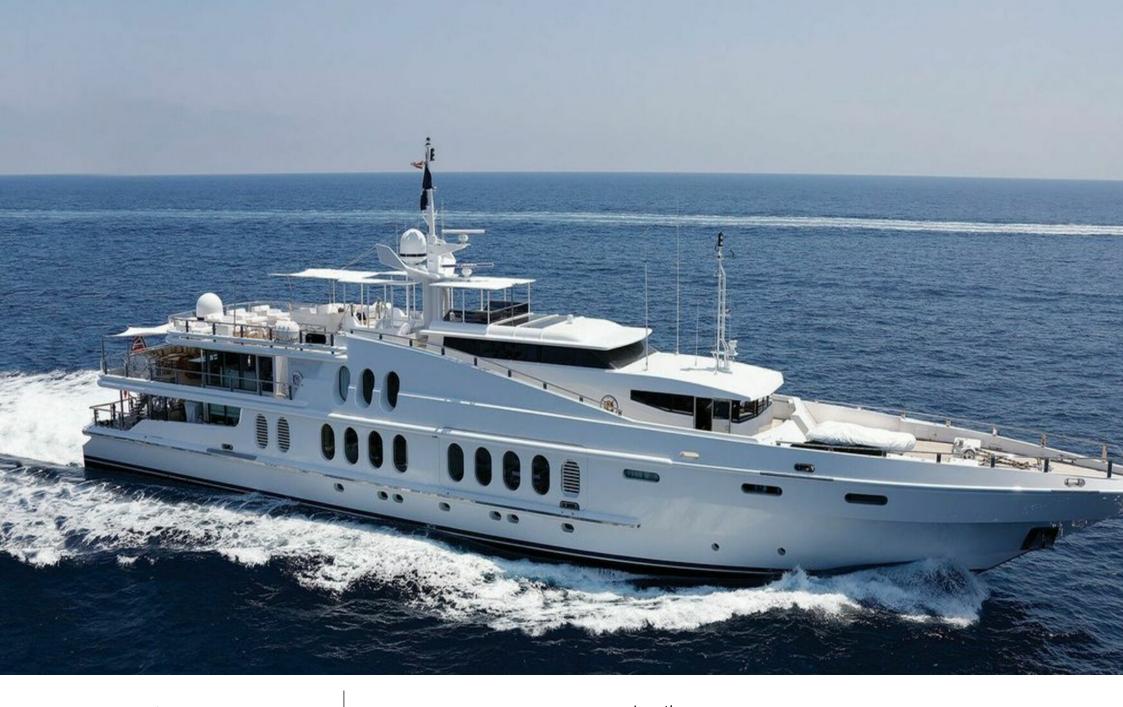

#### M/Y OCEANA

Air Conditioning Gym Equipment

Snorkeling Gear Stabilisers at

Paddle Boards x

#### Specifications

Summer low rate per week 197 000 €

Summer high rate per week 217 000 €

Winter low rate per week 197 000 €

Winter high rate per week 217 000 €

Builder Oceanfast

Year built 1991

Year refit 2016

Length 55 m

Guests Cruising

Cabins

Winter Cruising Area(s)
West Mediterranean

Summer Cruising Area(s)
East Mediterranean, West Mediterranean

Crew 12 Max speed 20 knots

Cruising speed 12 knots

Fuel consumption 300 L/HR