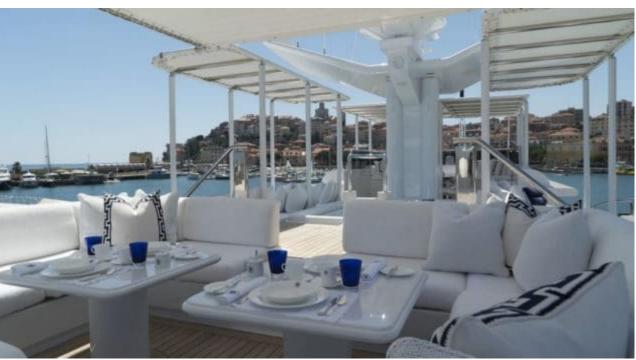

Guests 12



Cabins **5** 



Crew **12** 



#### M/Y OCEANA











Air Conditioning Gym Equipment

Snorkeling Gear Stabilisers at







Paddle Boards x













# **EXTERIOR DESIGN**

















































# INTERIOR DESIGN









































### GALLERY LIFESTYLE



















#### Specifications



Summer low rate per week 197 000 €



Summer high rate per week 217 000 €



Winter low rate per week 197 000 €



Winter high rate per week 217 000 €



Builder Oceanfast



Year built 1991



Year refit 2016



Length 55 m



Guests Cruising



Cabins

Winter Cruising Area(s)
West Mediterranean

Summer Cruising Area(s)
East Mediterranean, West Mediterranean

Crew 12 Max speed 20 knots

Cruising speed 12 knots

Fuel consumption 300 L/HR

Type of cabins

5 (4 x Double, 1 x Twin)