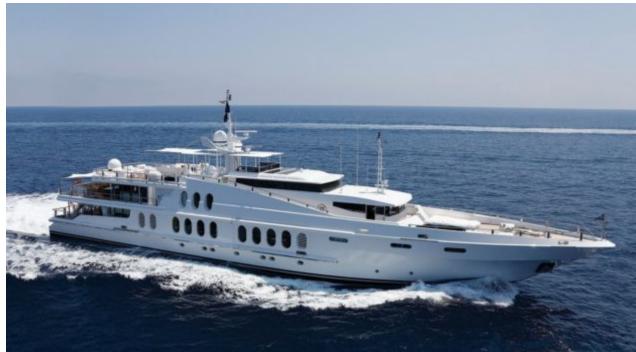

# **EXTERIOR DESIGN**

#### Specifications

Summer low rate per week 197 000 €

Summer high rate per week 217 000 €

Winter low rate per week 197 000 €

Winter high rate per week 217 000 €

Builder Oceanfast

Year built 1991

Year refit 2016

Length 55 m

Guests Cruising

Cabins

Winter Cruising Area(s)
West Mediterranean

Summer Cruising Area(s)
East Mediterranean, West Mediterranean

Crew 12 Max speed 20 knots

Cruising speed 12 knots

Fuel consumption 300 L/HR