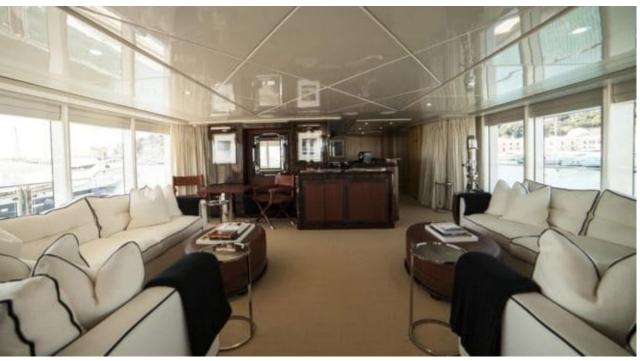

Guests 12



Cabins **5** 



Crew **12** 



#### M/Y OCEANA











Air Conditioning Gym Equipment

Snorkeling Gear Stabilisers at







Paddle Boards x













# **EXTERIOR DESIGN**

















































# INTERIOR DESIGN









































### GALLERY LIFESTYLE



















#### Specifications



Summer low rate per week 197 000 €



Summer high rate per week 217 000 €



Winter low rate per week 197 000 €



Winter high rate per week 217 000 €



Builder Oceanfast



Year built 1991



Year refit 2016



Length 55 m



Guests Cruising



Cabins

Winter Cruising Area(s)
West Mediterranean

Summer Cruising Area(s)
East Mediterranean, West Mediterranean

Crew 12 Max speed 20 knots

Cruising speed 12 knots

Fuel consumption 300 L/HR

Type of cabins

5 (4 x Double, 1 x Twin)