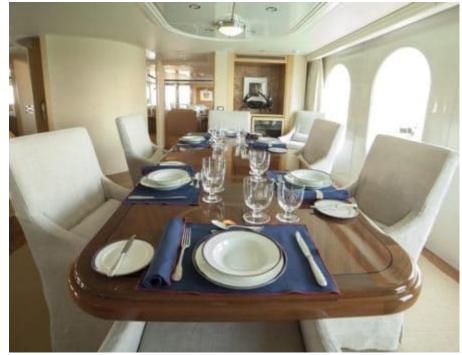

Guests 12



Cabins **5** 



Crew **12** 



#### M/Y OCEANA











Air Conditioning Gym Equipment

Snorkeling Gear Stabilisers at







Paddle Boards x













# **EXTERIOR DESIGN**

















































# INTERIOR DESIGN









































### GALLERY LIFESTYLE



















#### Specifications



Summer low rate per week 197 000 €



Summer high rate per week 217 000 €



Winter low rate per week 197 000 €



Winter high rate per week 217 000 €



Builder Oceanfast



Year built 1991



Year refit 2016



Length 55 m



Guests Cruising



Cabins

Winter Cruising Area(s)
West Mediterranean

Summer Cruising Area(s)
East Mediterranean, West Mediterranean

Crew 12 Max speed 20 knots

Cruising speed 12 knots

Fuel consumption 300 L/HR

Type of cabins

5 (4 x Double, 1 x Twin)