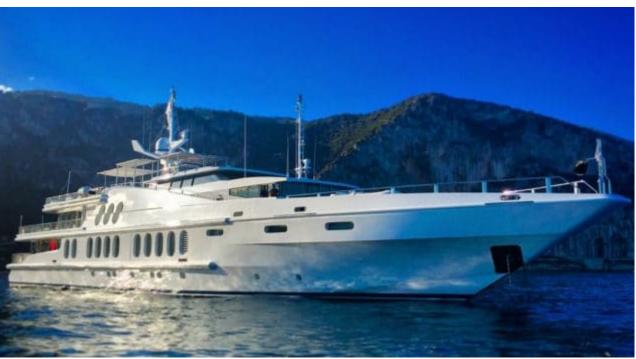

Guests 12



Cabins **5** 



Crew **12** 



#### M/Y OCEANA











Air Conditioning Gym Equipment

Snorkeling Gear Stabilisers at







Paddle Boards x













# **EXTERIOR DESIGN**

















































# INTERIOR DESIGN









































### GALLERY LIFESTYLE



















#### Specifications



Summer low rate per week 197 000 €



Summer high rate per week 217 000 €



Winter low rate per week 197 000 €



Winter high rate per week 217 000 €



Builder Oceanfast



Year built 1991



Year refit 2016



Length 55 m



Guests Cruising



Cabins

Winter Cruising Area(s)
West Mediterranean

Summer Cruising Area(s)
East Mediterranean, West Mediterranean

Crew 12 Max speed 20 knots

Cruising speed 12 knots

Fuel consumption 300 L/HR

Type of cabins

5 (4 x Double, 1 x Twin)