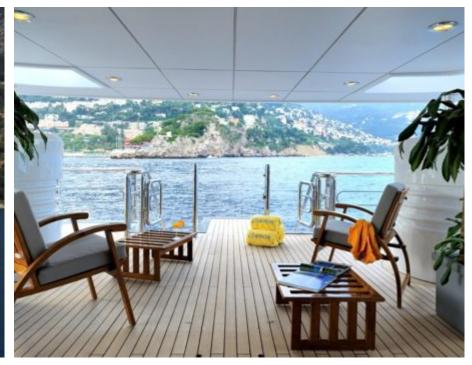

Guests 12



Cabins **5** 



Crew **12** 



#### M/Y OCEANA











Air Conditioning Gym Equipment

Snorkeling Gear Stabilisers at







Paddle Boards x













# **EXTERIOR DESIGN**

















































# INTERIOR DESIGN









































### GALLERY LIFESTYLE



















#### Specifications



Summer low rate per week 197 000 €



Summer high rate per week 217 000 €



Winter low rate per week 197 000 €



Winter high rate per week 217 000 €



Builder Oceanfast



Year built 1991



Year refit 2016



Length 55 m



Guests Cruising



Cabins

Winter Cruising Area(s)
West Mediterranean

Summer Cruising Area(s)
East Mediterranean, West Mediterranean

Crew 12 Max speed 20 knots

Cruising speed 12 knots

Fuel consumption 300 L/HR

Type of cabins

5 (4 x Double, 1 x Twin)