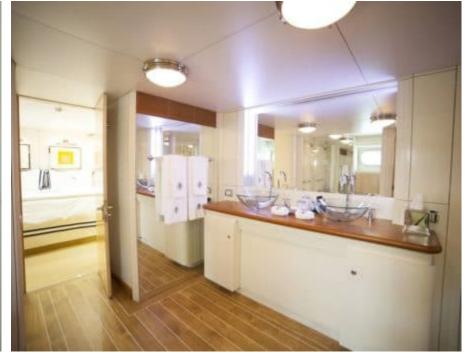

Guests 12



Cabins **5** 



Crew **12** 



#### M/Y OCEANA











Air Conditioning Gym Equipment

Snorkeling Gear Stabilisers at







Paddle Boards x













# **EXTERIOR DESIGN**

















































# INTERIOR DESIGN









































### GALLERY LIFESTYLE



















#### Specifications



Summer low rate per week 197 000 €



Summer high rate per week 217 000 €



Winter low rate per week 197 000 €



Winter high rate per week 217 000 €



Builder Oceanfast



Year built 1991



Year refit 2016



Length 55 m



Guests Cruising



Cabins

Winter Cruising Area(s)
West Mediterranean

Summer Cruising Area(s)
East Mediterranean, West Mediterranean

Crew 12 Max speed 20 knots

Cruising speed 12 knots

Fuel consumption 300 L/HR

Type of cabins

5 (4 x Double, 1 x Twin)