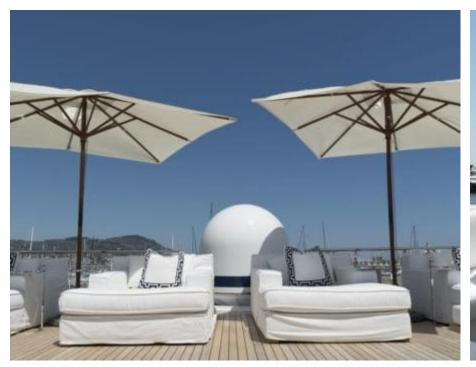

Guests 12



Cabins **5** 



Crew **12** 



#### M/Y OCEANA











Air Conditioning Gym Equipment

Snorkeling Gear Stabilisers at







Paddle Boards x













# **EXTERIOR DESIGN**

















































# INTERIOR DESIGN









































### GALLERY LIFESTYLE



















#### Specifications



Summer low rate per week 197 000 €



Summer high rate per week 217 000 €



Winter low rate per week 197 000 €



Winter high rate per week 217 000 €



Builder Oceanfast



Year built 1991



Year refit 2016



Length 55 m



Guests Cruising



Cabins

Winter Cruising Area(s)
West Mediterranean

Summer Cruising Area(s)
East Mediterranean, West Mediterranean

Crew 12 Max speed 20 knots

Cruising speed 12 knots

Fuel consumption 300 L/HR

Type of cabins

5 (4 x Double, 1 x Twin)