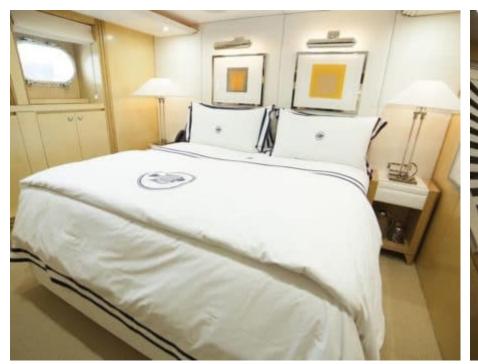

Guests 12



Cabins **5** 



Crew **12** 



#### M/Y OCEANA











Air Conditioning Gym Equipment

Snorkeling Gear Stabilisers at







Paddle Boards x













# **EXTERIOR DESIGN**

















































# INTERIOR DESIGN









































### GALLERY LIFESTYLE



















#### Specifications



Summer low rate per week 197 000 €



Summer high rate per week 217 000 €



Winter low rate per week 197 000 €



Winter high rate per week 217 000 €



Builder Oceanfast



Year built 1991



Year refit 2016



Length 55 m



Guests Cruising



Cabins

Winter Cruising Area(s)
West Mediterranean

Summer Cruising Area(s)
East Mediterranean, West Mediterranean

Crew 12 Max speed 20 knots

Cruising speed 12 knots

Fuel consumption 300 L/HR

Type of cabins

5 (4 x Double, 1 x Twin)