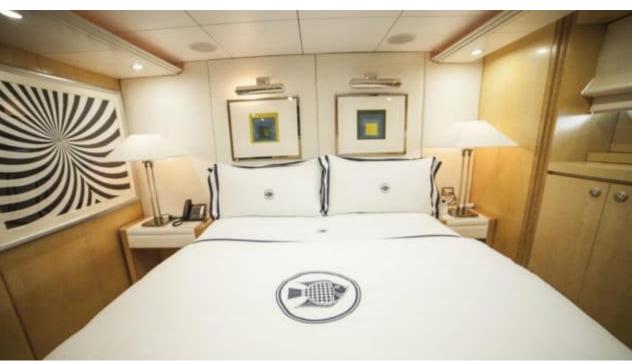

Guests 12



Cabins **5** 



Crew **12** 



#### M/Y OCEANA











Air Conditioning Gym Equipment

Snorkeling Gear Stabilisers at







Paddle Boards x













# **EXTERIOR DESIGN**

















































# INTERIOR DESIGN









































### GALLERY LIFESTYLE



















#### Specifications



Summer low rate per week 197 000 €



Summer high rate per week 217 000 €



Winter low rate per week 197 000 €



Winter high rate per week 217 000 €



Builder Oceanfast



Year built 1991



Year refit 2016



Length 55 m



Guests Cruising



Cabins

Winter Cruising Area(s)
West Mediterranean

Summer Cruising Area(s)
East Mediterranean, West Mediterranean

Crew 12 Max speed 20 knots

Cruising speed 12 knots

Fuel consumption 300 L/HR

Type of cabins

5 (4 x Double, 1 x Twin)