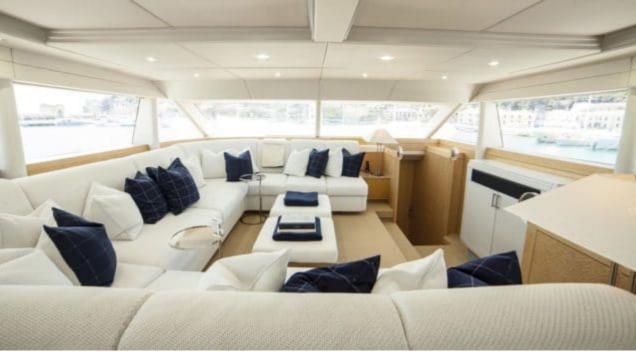

Guests 12



Cabins **5** 



Crew **12** 



#### M/Y OCEANA











Air Conditioning Gym Equipment

Snorkeling Gear Stabilisers at







Paddle Boards x













# **EXTERIOR DESIGN**

















































# INTERIOR DESIGN









































### GALLERY LIFESTYLE



















#### Specifications



Summer low rate per week 197 000 €



Summer high rate per week 217 000 €



Winter low rate per week 197 000 €



Winter high rate per week 217 000 €



Builder Oceanfast



Year built 1991



Year refit 2016



Length 55 m



Guests Cruising



Cabins

Winter Cruising Area(s)
West Mediterranean

Summer Cruising Area(s)
East Mediterranean, West Mediterranean

Crew 12 Max speed 20 knots

Cruising speed 12 knots

Fuel consumption 300 L/HR

Type of cabins

5 (4 x Double, 1 x Twin)