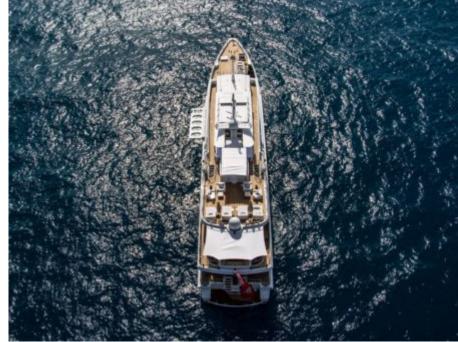

Guests 12



Cabins **5** 



Crew **12** 



#### M/Y OCEANA











Air Conditioning Gym Equipment

Snorkeling Gear Stabilisers at







Paddle Boards x













# **EXTERIOR DESIGN**

















































# INTERIOR DESIGN









































### GALLERY LIFESTYLE



















#### Specifications



Summer low rate per week 197 000 €



Summer high rate per week 217 000 €



Winter low rate per week 197 000 €



Winter high rate per week 217 000 €



Builder Oceanfast



Year built 1991



Year refit 2016



Length 55 m



Guests Cruising



Cabins

Winter Cruising Area(s)
West Mediterranean

Summer Cruising Area(s)
East Mediterranean, West Mediterranean

Crew 12 Max speed 20 knots

Cruising speed 12 knots

Fuel consumption 300 L/HR

Type of cabins

5 (4 x Double, 1 x Twin)