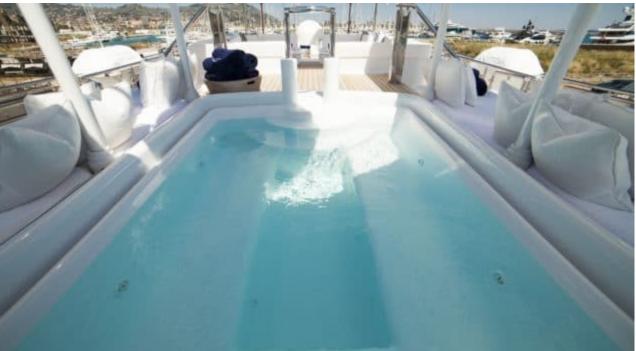

Guests 12



Cabins **5** 



Crew **12** 



#### M/Y OCEANA











Air Conditioning Gym Equipment

Snorkeling Gear Stabilisers at







Paddle Boards x













# **EXTERIOR DESIGN**

















































# INTERIOR DESIGN









































### GALLERY LIFESTYLE



















#### Specifications



Summer low rate per week 197 000 €



Summer high rate per week 217 000 €



Winter low rate per week 197 000 €



Winter high rate per week 217 000 €



Builder Oceanfast



Year built 1991



Year refit 2016



Length 55 m



Guests Cruising



Cabins

Winter Cruising Area(s)
West Mediterranean

Summer Cruising Area(s)
East Mediterranean, West Mediterranean

Crew 12 Max speed 20 knots

Cruising speed 12 knots

Fuel consumption 300 L/HR

Type of cabins

5 (4 x Double, 1 x Twin)