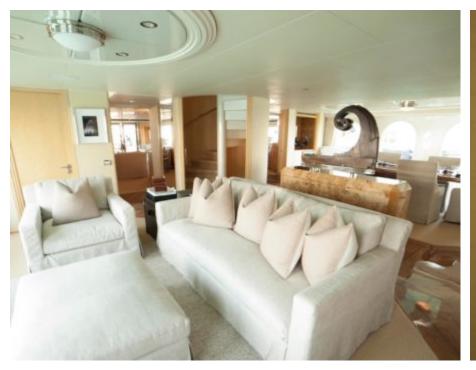

Guests 12



Cabins **5** 



Crew **12** 



#### M/Y OCEANA











Air Conditioning Gym Equipment

Snorkeling Gear Stabilisers at







Paddle Boards x













# **EXTERIOR DESIGN**

















































# INTERIOR DESIGN









































### GALLERY LIFESTYLE



















#### Specifications



Summer low rate per week 197 000 €



Summer high rate per week 217 000 €



Winter low rate per week 197 000 €



Winter high rate per week 217 000 €



Builder Oceanfast



Year built 1991



Year refit 2016



Length 55 m



Guests Cruising



Cabins

Winter Cruising Area(s)
West Mediterranean

Summer Cruising Area(s)
East Mediterranean, West Mediterranean

Crew 12 Max speed 20 knots

Cruising speed 12 knots

Fuel consumption 300 L/HR

Type of cabins

5 (4 x Double, 1 x Twin)