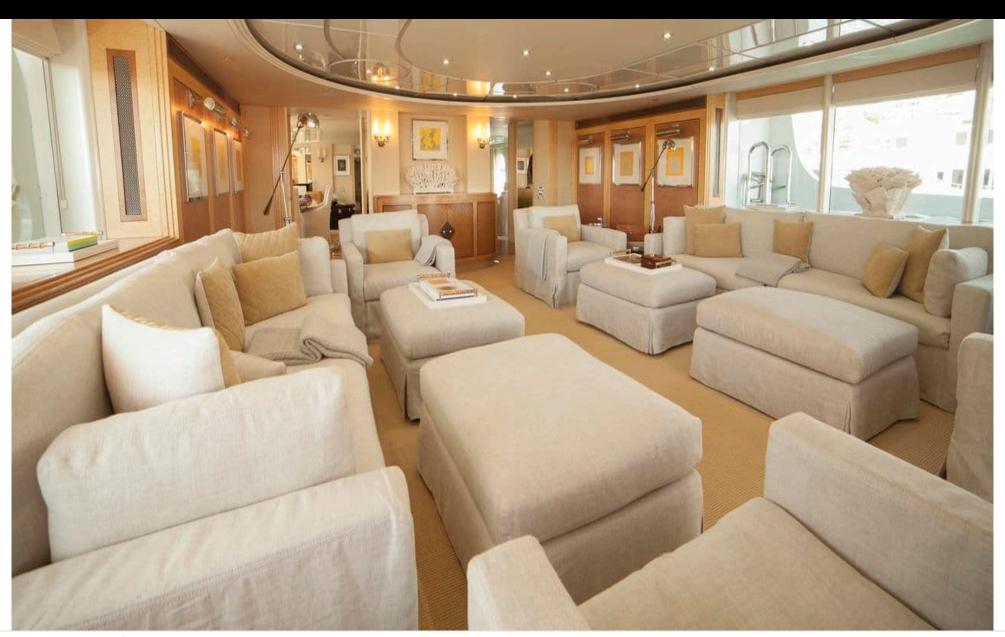

Guests 12



Cabins **5** 



Crew **12** 



#### M/Y OCEANA











Air Conditioning Gym Equipment

Snorkeling Gear Stabilisers at







Paddle Boards x













# **EXTERIOR DESIGN**

















































# INTERIOR DESIGN









































### GALLERY LIFESTYLE



















#### Specifications



Summer low rate per week 197 000 €



Summer high rate per week 217 000 €



Winter low rate per week 197 000 €



Winter high rate per week 217 000 €



Builder Oceanfast



Year built 1991



Year refit 2016



Length 55 m



Guests Cruising



Cabins

Winter Cruising Area(s)
West Mediterranean

Summer Cruising Area(s)
East Mediterranean, West Mediterranean

Crew 12 Max speed 20 knots

Cruising speed 12 knots

Fuel consumption 300 L/HR

Type of cabins

5 (4 x Double, 1 x Twin)