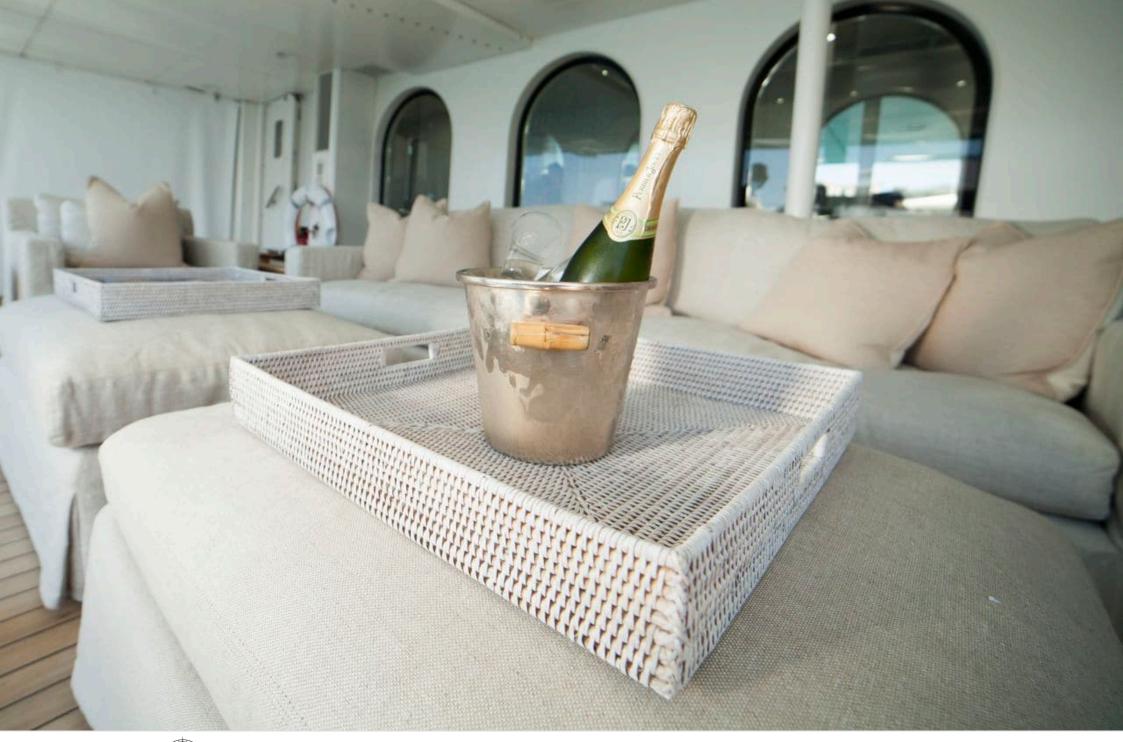

Guests 12



Cabins **5** 



Crew **12** 



#### M/Y OCEANA











Air Conditioning Gym Equipment

Snorkeling Gear Stabilisers at







Paddle Boards x













# **EXTERIOR DESIGN**

















































# INTERIOR DESIGN









































### GALLERY LIFESTYLE



















#### Specifications



Summer low rate per week 197 000 €



Summer high rate per week 217 000 €



Winter low rate per week 197 000 €



Winter high rate per week 217 000 €



Builder Oceanfast



Year built 1991



Year refit 2016



Length 55 m



Guests Cruising



Cabins

Winter Cruising Area(s)
West Mediterranean

Summer Cruising Area(s)
East Mediterranean, West Mediterranean

Crew 12 Max speed 20 knots

Cruising speed 12 knots

Fuel consumption 300 L/HR

Type of cabins

5 (4 x Double, 1 x Twin)