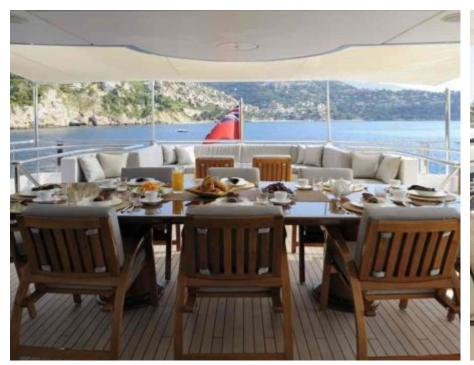

Guests 12



Cabins **5** 



Crew **12** 



#### M/Y OCEANA











Air Conditioning Gym Equipment

Snorkeling Gear Stabilisers at







Paddle Boards x













# **EXTERIOR DESIGN**

















































# INTERIOR DESIGN









































### GALLERY LIFESTYLE



















#### Specifications



Summer low rate per week 197 000 €



Summer high rate per week 217 000 €



Winter low rate per week 197 000 €



Winter high rate per week 217 000 €



Builder Oceanfast



Year built 1991



Year refit 2016



Length 55 m



Guests Cruising



Cabins

Winter Cruising Area(s)
West Mediterranean

Summer Cruising Area(s)
East Mediterranean, West Mediterranean

Crew 12 Max speed 20 knots

Cruising speed 12 knots

Fuel consumption 300 L/HR

Type of cabins

5 (4 x Double, 1 x Twin)