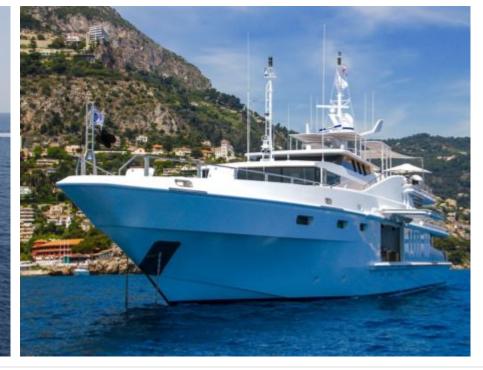

Guests 12



Cabins **5** 



Crew **12** 



#### M/Y OCEANA











Air Conditioning Gym Equipment

Snorkeling Gear Stabilisers at







Paddle Boards x













# **EXTERIOR DESIGN**

















































# INTERIOR DESIGN









































### GALLERY LIFESTYLE



















#### Specifications



Summer low rate per week 197 000 €



Summer high rate per week 217 000 €



Winter low rate per week 197 000 €



Winter high rate per week 217 000 €



Builder Oceanfast



Year built 1991



Year refit 2016



Length 55 m



Guests Cruising



Cabins

Winter Cruising Area(s)
West Mediterranean

Summer Cruising Area(s)
East Mediterranean, West Mediterranean

Crew 12 Max speed 20 knots

Cruising speed 12 knots

Fuel consumption 300 L/HR

Type of cabins

5 (4 x Double, 1 x Twin)