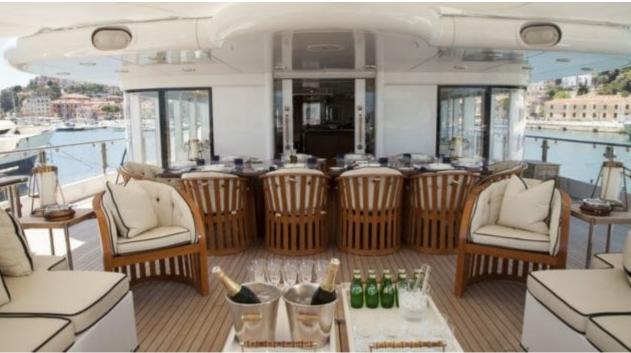

Guests 12



Cabins **5** 



Crew **12** 



#### M/Y OCEANA











Air Conditioning Gym Equipment

Snorkeling Gear Stabilisers at







Paddle Boards x













# **EXTERIOR DESIGN**

















































# INTERIOR DESIGN









































### GALLERY LIFESTYLE



















#### Specifications



Summer low rate per week 197 000 €



Summer high rate per week 217 000 €



Winter low rate per week 197 000 €



Winter high rate per week 217 000 €



Builder Oceanfast



Year built 1991



Year refit 2016



Length 55 m



Guests Cruising



Cabins

Winter Cruising Area(s)
West Mediterranean

Summer Cruising Area(s)
East Mediterranean, West Mediterranean

Crew 12 Max speed 20 knots

Cruising speed 12 knots

Fuel consumption 300 L/HR

Type of cabins

5 (4 x Double, 1 x Twin)