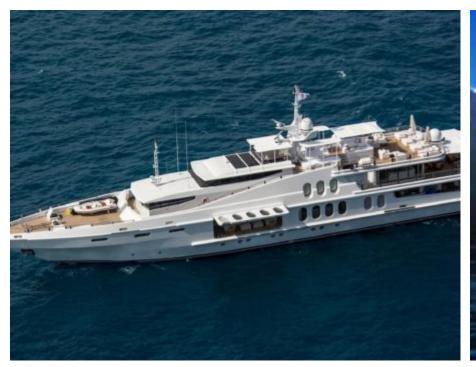

Guests 12



Cabins **5** 



Crew **12** 



#### M/Y OCEANA











Air Conditioning Gym Equipment

Snorkeling Gear Stabilisers at







Paddle Boards x













# **EXTERIOR DESIGN**

















































# INTERIOR DESIGN









































### GALLERY LIFESTYLE



















#### Specifications



Summer low rate per week 197 000 €



Summer high rate per week 217 000 €



Winter low rate per week 197 000 €



Winter high rate per week 217 000 €



Builder Oceanfast



Year built 1991



Year refit 2016



Length 55 m



Guests Cruising



Cabins

Winter Cruising Area(s)
West Mediterranean

Summer Cruising Area(s)
East Mediterranean, West Mediterranean

Crew 12 Max speed 20 knots

Cruising speed 12 knots

Fuel consumption 300 L/HR

Type of cabins

5 (4 x Double, 1 x Twin)