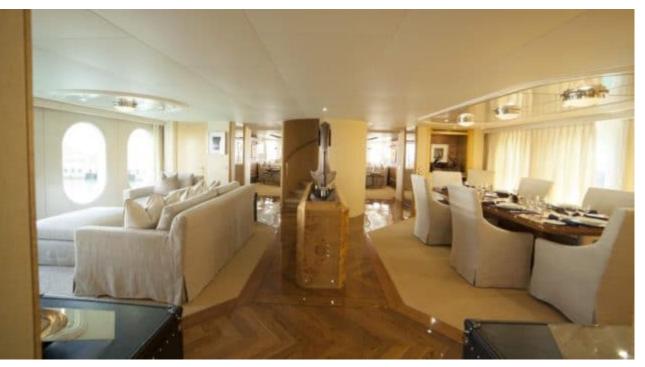

Guests 12



Cabins **5** 



Crew **12** 



#### M/Y OCEANA











Air Conditioning Gym Equipment

Snorkeling Gear Stabilisers at







Paddle Boards x













# **EXTERIOR DESIGN**

















































# INTERIOR DESIGN









































### GALLERY LIFESTYLE



















#### Specifications



Summer low rate per week 197 000 €



Summer high rate per week 217 000 €



Winter low rate per week 197 000 €



Winter high rate per week 217 000 €



Builder Oceanfast



Year built 1991



Year refit 2016



Length 55 m



Guests Cruising



Cabins

Winter Cruising Area(s)
West Mediterranean

Summer Cruising Area(s)
East Mediterranean, West Mediterranean

Crew 12 Max speed 20 knots

Cruising speed 12 knots

Fuel consumption 300 L/HR

Type of cabins

5 (4 x Double, 1 x Twin)