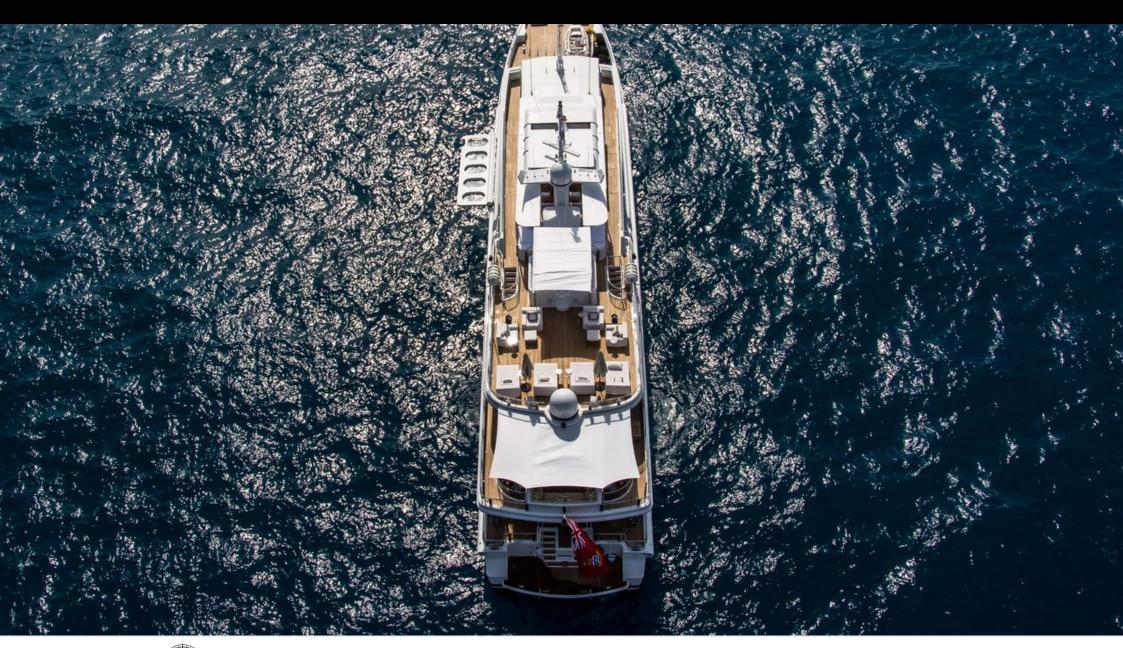

Guests 12



Cabins **5** 



Crew **12** 



#### M/Y OCEANA











Air Conditioning Gym Equipment

Snorkeling Gear Stabilisers at







Paddle Boards x













# **EXTERIOR DESIGN**

















































# INTERIOR DESIGN









































### GALLERY LIFESTYLE



















#### Specifications



Summer low rate per week 197 000 €



Summer high rate per week 217 000 €



Winter low rate per week 197 000 €



Winter high rate per week 217 000 €



Builder Oceanfast



Year built 1991



Year refit 2016



Length 55 m



Guests Cruising



Cabins

Winter Cruising Area(s)
West Mediterranean

Summer Cruising Area(s)
East Mediterranean, West Mediterranean

Crew 12 Max speed 20 knots

Cruising speed 12 knots

Fuel consumption 300 L/HR

Type of cabins

5 (4 x Double, 1 x Twin)