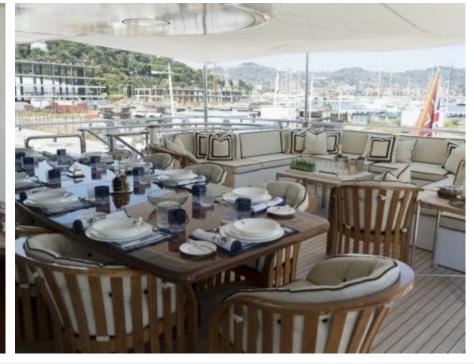

Guests 12



Cabins **5** 



Crew **12** 



#### M/Y OCEANA











Air Conditioning Gym Equipment

Snorkeling Gear Stabilisers at







Paddle Boards x













# **EXTERIOR DESIGN**

















































# INTERIOR DESIGN









































### GALLERY LIFESTYLE



















#### Specifications



Summer low rate per week 197 000 €



Summer high rate per week 217 000 €



Winter low rate per week 197 000 €



Winter high rate per week 217 000 €



Builder Oceanfast



Year built 1991



Year refit 2016



Length 55 m



Guests Cruising



Cabins

Winter Cruising Area(s)
West Mediterranean

Summer Cruising Area(s)
East Mediterranean, West Mediterranean

Crew 12 Max speed 20 knots

Cruising speed 12 knots

Fuel consumption 300 L/HR

Type of cabins

5 (4 x Double, 1 x Twin)