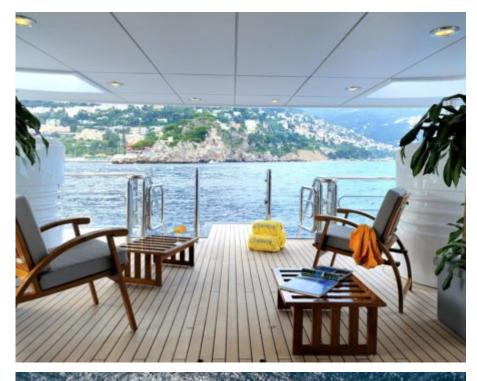

Guests 12



Cabins **5** 



Crew **12** 



#### M/Y OCEANA











Air Conditioning Gym Equipment

Snorkeling Gear Stabilisers at







Paddle Boards x













# **EXTERIOR DESIGN**

















































# INTERIOR DESIGN









































### GALLERY LIFESTYLE



















#### Specifications



Summer low rate per week 197 000 €



Summer high rate per week 217 000 €



Winter low rate per week 197 000 €



Winter high rate per week 217 000 €



Builder Oceanfast



Year built 1991



Year refit 2016



Length 55 m



Guests Cruising



Cabins

Winter Cruising Area(s)
West Mediterranean

Summer Cruising Area(s)
East Mediterranean, West Mediterranean

Crew 12 Max speed 20 knots

Cruising speed 12 knots

Fuel consumption 300 L/HR

Type of cabins

5 (4 x Double, 1 x Twin)