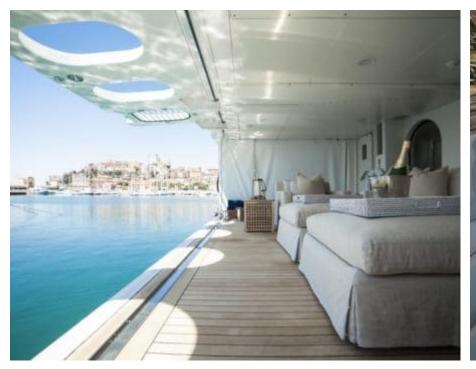

Guests 12



Cabins **5** 



Crew **12** 



#### M/Y OCEANA











Air Conditioning Gym Equipment

Snorkeling Gear Stabilisers at







Paddle Boards x













# **EXTERIOR DESIGN**

















































# INTERIOR DESIGN









































### GALLERY LIFESTYLE



















#### Specifications



Summer low rate per week 197 000 €



Summer high rate per week 217 000 €



Winter low rate per week 197 000 €



Winter high rate per week 217 000 €



Builder Oceanfast



Year built 1991



Year refit 2016



Length 55 m



Guests Cruising



Cabins

Winter Cruising Area(s)
West Mediterranean

Summer Cruising Area(s)
East Mediterranean, West Mediterranean

Crew 12 Max speed 20 knots

Cruising speed 12 knots

Fuel consumption 300 L/HR

Type of cabins

5 (4 x Double, 1 x Twin)