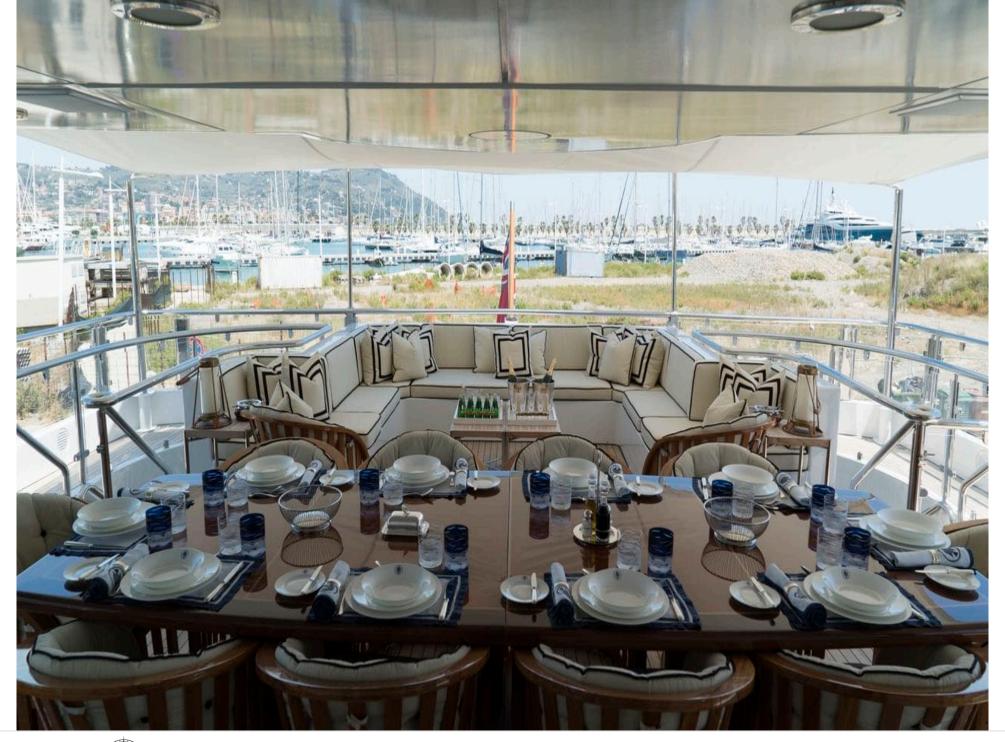

Guests 12



Cabins **5** 



Crew **12** 



#### M/Y OCEANA











Air Conditioning Gym Equipment

Snorkeling Gear Stabilisers at







Paddle Boards x













# **EXTERIOR DESIGN**

















































# INTERIOR DESIGN









































### GALLERY LIFESTYLE



















#### Specifications



Summer low rate per week 197 000 €



Summer high rate per week 217 000 €



Winter low rate per week 197 000 €



Winter high rate per week 217 000 €



Builder Oceanfast



Year built 1991



Year refit 2016



Length 55 m



Guests Cruising



Cabins

Winter Cruising Area(s)
West Mediterranean

Summer Cruising Area(s)
East Mediterranean, West Mediterranean

Crew 12 Max speed 20 knots

Cruising speed 12 knots

Fuel consumption 300 L/HR

Type of cabins

5 (4 x Double, 1 x Twin)