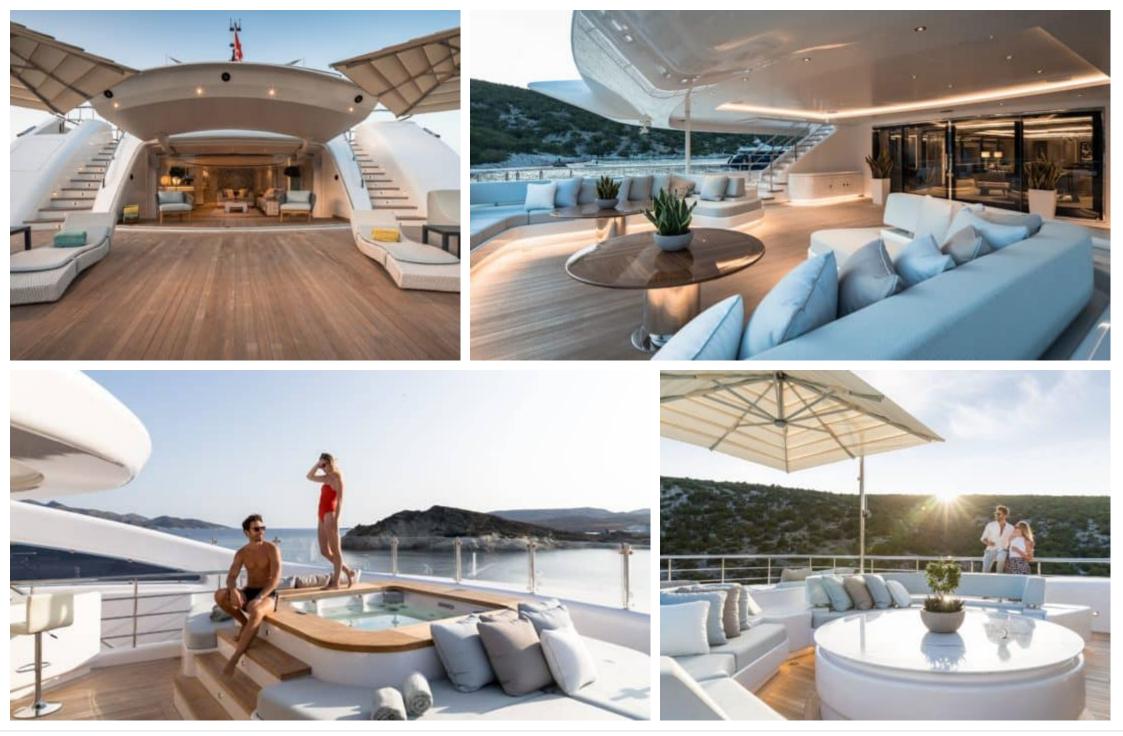

ric sooters x                    | Elevator              | (戶다)<br>Gym Equipment | Hammam                    | ہدی<br>Jacuzzi                |
| Jelly Fish<br>Swimming Pool           | کھیے<br>Jetski        | Kayaking              | Kneeboard                 | Massage room                  |
| Monoski                               | ocean Pool            | Paddle Board          | اللہ کی بڑی<br>جنہی Sauna | چچ<br>Seabob                  |
| ی<br>Seadoo scooter<br>(diving)       | Snorkeling Gear       | Sound System          | Stabilisers at anchor     | Stabilisers<br>underway       |
| Television                            | Towable water<br>toys | ඟ<br>ඟ<br>Wakeboard   | Waterski                  | <b>W</b> ifi                  |









## EXTERIOR DESIGN













































# **INTERIOR DESIGN**













































## GALLERY LIFESTYLE

















## Specifications

| Every Low rate per day 166 667 €                |                            |                                                   | €                    | High rate per day<br>166 667€               |                                          |
|-------------------------------------------------|----------------------------|---------------------------------------------------|----------------------|---------------------------------------------|------------------------------------------|
| Summer low rate per week<br>1 000 000 €         |                            |                                                   |                      | €