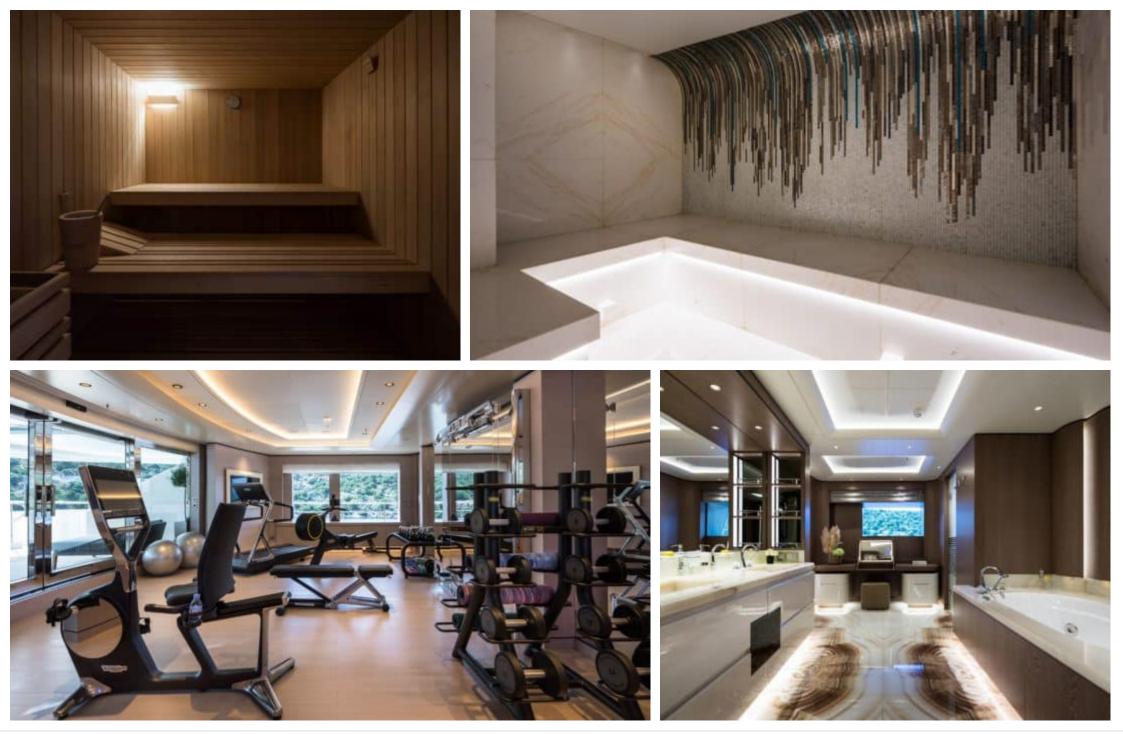

#### M/Y O'PARI

| Fridge                                | ©©<br>© .:<br>Kitchen | Shower                | چ <u>ب</u><br>Sunbeds     | 8m+ tender boat<br>/ day boat |
|---------------------------------------|-----------------------|-----------------------|---------------------------|-------------------------------|
| یر<br>≫کید<br>۳∛۴<br>Air Conditioning | TV<br>岡<br>Apple TV   | Bicycles              | Donuts                    | Electric bicycle              |
| Electric sooters x                    | Elevator              | (戶다)<br>Gym Equipment | Hammam                    | ہدی<br>Jacuzzi                |
| Jelly Fish<br>Swimming Pool           | کھیے<br>Jetski        | Kayaking              | Kneeboard                 | Massage room                  |
| Monoski                               | ocean Pool            | Paddle Board          | اللہ کی بڑی<br>جنہی Sauna | چچ<br>Seabob                  |
| ی<br>Seadoo scooter<br>(diving)       | Snorkeling Gear       | Sound System          | Stabilisers at anchor     | Stabilisers<br>underway       |
| Television                            | Towable water<br>toys | ඟ<br>ඟ<br>Wakeboard   | Waterski                  | <b>W</b> ifi                  |