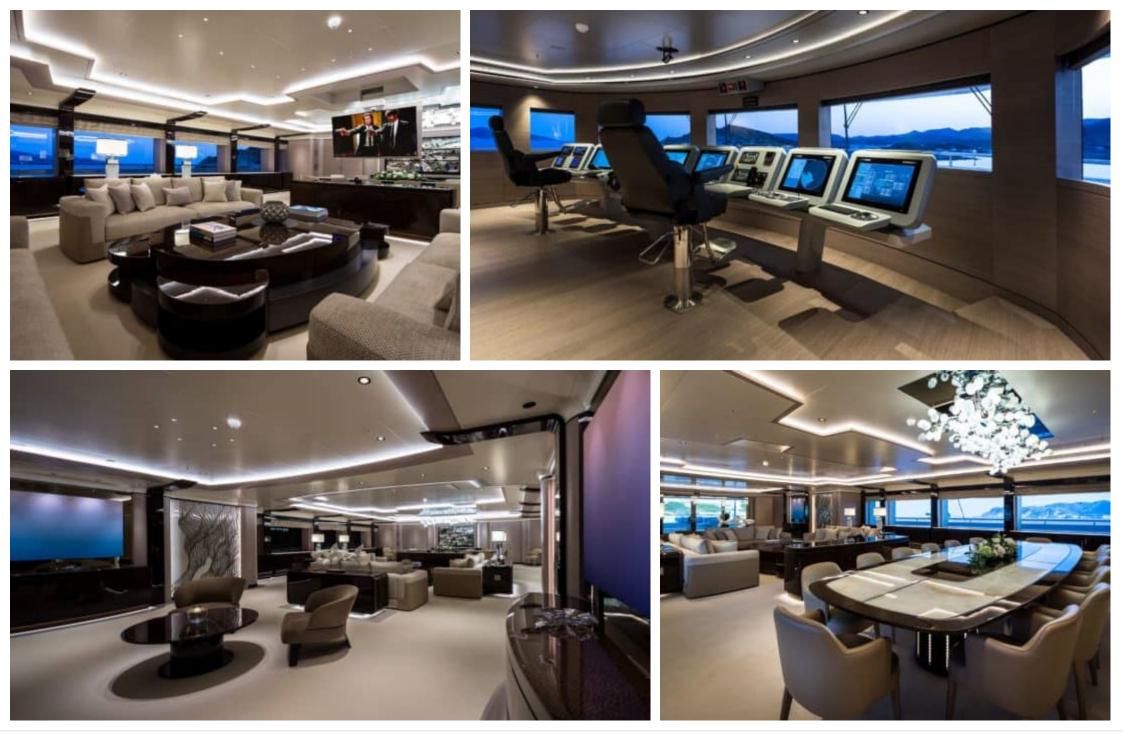

| (戶다)<br>Gym Equipment | Hammam                    | ہدی<br>Jacuzzi                |
| Jelly Fish<br>Swimming Pool           | کھیے<br>Jetski        | Kayaking              | Kneeboard                 | Massage room                  |
| Monoski                               | ocean Pool            | Paddle Board          | اللہ کی بڑی<br>جنہی Sauna | چچ<br>Seabob                  |
| ی<br>Seadoo scooter<br>(diving)       | Snorkeling Gear       | Sound System          | Stabilisers at anchor     | Stabilisers<br>underway       |
| Television                            | Towable water<br>toys | ඟ<br>ඟ<br>Wakeboard   | Waterski                  | <b>W</b> ifi                  |









## EXTERIOR DESIGN













































# **INTERIOR DESIGN**













































## GALLERY LIFESTYLE

















## Specifications

| Every Low rate per day 166 667 €                |                            |                                                   | €                    | High rate per day<br>166 667€               |                                          |
|-------------------------------------------------|----------------------------|---------------------------------------------------|----------------------|---------------------------------------------|------------------------------------------|
| Summer low rate per week<br>1 000 000 €         |                            |                                                   |                      | €                                           | Summer high rate pe