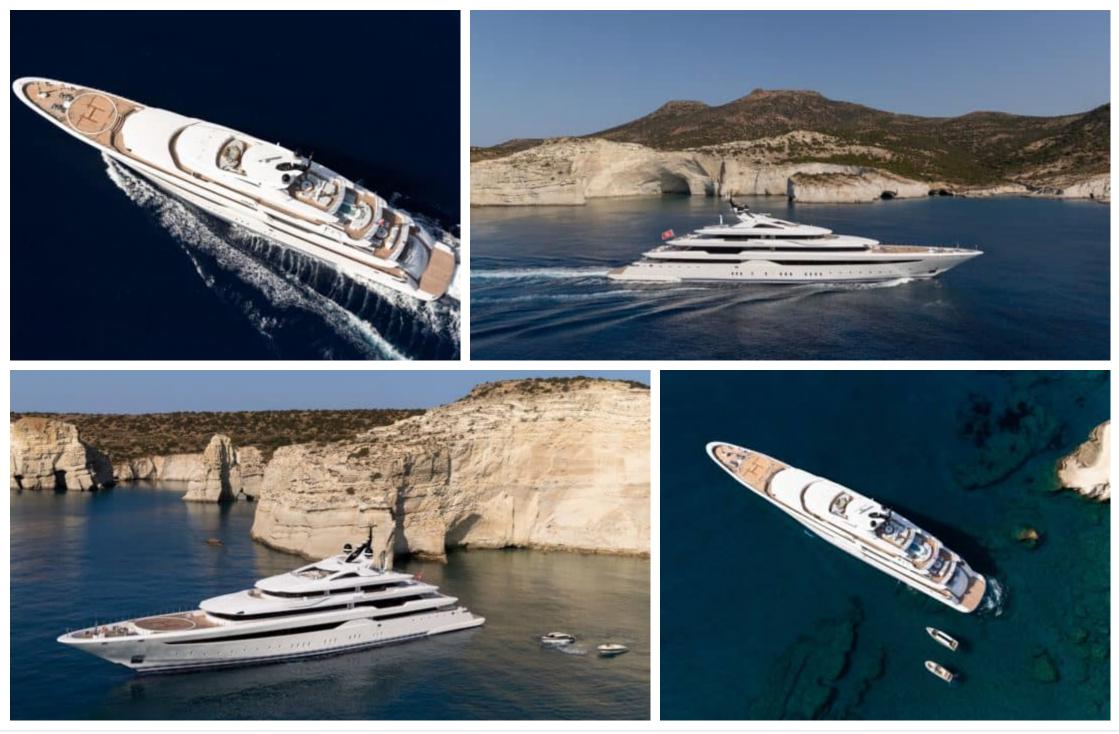

e              |
| Electric sooters x                    | Elevator              | (戶다)<br>Gym Equipment | Hammam                    | ہدی<br>Jacuzzi                |
| Jelly Fish<br>Swimming Pool           | کھیے<br>Jetski        | Kayaking              | Kneeboard                 | Massage room                  |
| Monoski                               | ocean Pool            | Paddle Board          | اللہ کی بڑی<br>جنہی Sauna | چچ<br>Seabob                  |
| ی<br>Seadoo scooter<br>(diving)       | Snorkeling Gear       | Sound System          | Stabilisers at anchor     | Stabilisers<br>underway       |
| Television                            | Towable water<br>toys | ඟ<br>ඟ<br>Wakeboard   | Waterski                  | <b>W</b> ifi                  |









## EXTERIOR DESIGN













































# **INTERIOR DESIGN**













































## GALLERY LIFESTYLE

















## Specifications

| Every Low rate per day 166 667 €                |                            |                                                   | €                    | High rate per day<br>166 667€               |                                          |
|-------------------------------------------------|----------------------------|---------------------------------------------------|----------------------|---------------------------------------------|------------------------------------------|
| Summer low rate per week<br>1 000 000 €         |                            |                                                   |