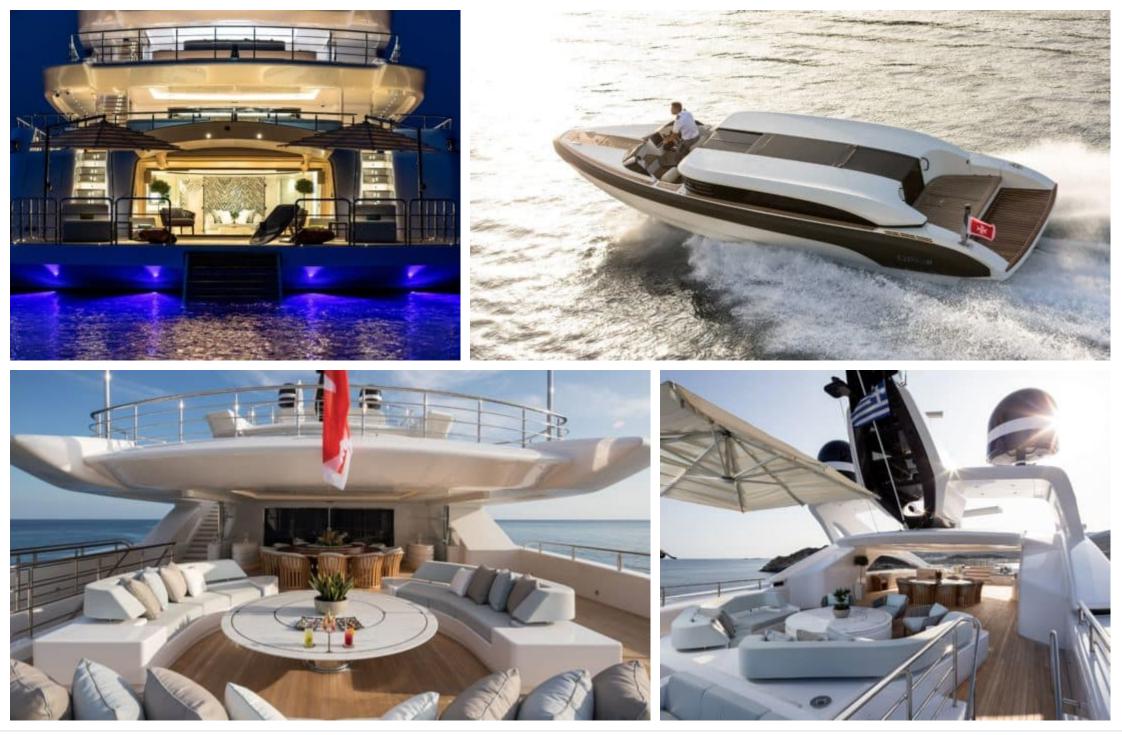

# **INTERIOR DESIGN**

#### M/Y O'PARI

| Fridge                                | ©©<br>© .:<br>Kitchen | Shower                | چ <u>ب</u><br>Sunbeds     | 8m+ tender boat<br>/ day boat |
|---------------------------------------|-----------------------|-----------------------|---------------------------|-------------------------------|
| یر<br>≫کید<br>۳∛۴<br>Air Conditioning | TV<br>岡<br>Apple TV   | Bicycles              | Donuts                    | Electric bicycle              |
| Electric sooters x                    | Elevator              | (戶다)<br>Gym Equipment | Hammam                    | ہدی<br>Jacuzzi                |
| Jelly Fish<br>Swimming Pool           | کھیے<br>Jetski        | Kayaking              | Kneeboard                 | Massage room                  |
| Monoski                               | ocean Pool            | Paddle Board          | اللہ کی بڑی<br>جنہی Sauna | چچ<br>Seabob                  |
| ی<br>Seadoo scooter<br>(diving)       | Snorkeling Gear       | Sound System          | Stabilisers at anchor     | Stabilisers<br>underway       |
| Television                            | Towable water<br>toys | ඟ<br>ඟ<br>Wakeboard   | Waterski                  | <b>W</b> ifi                  |