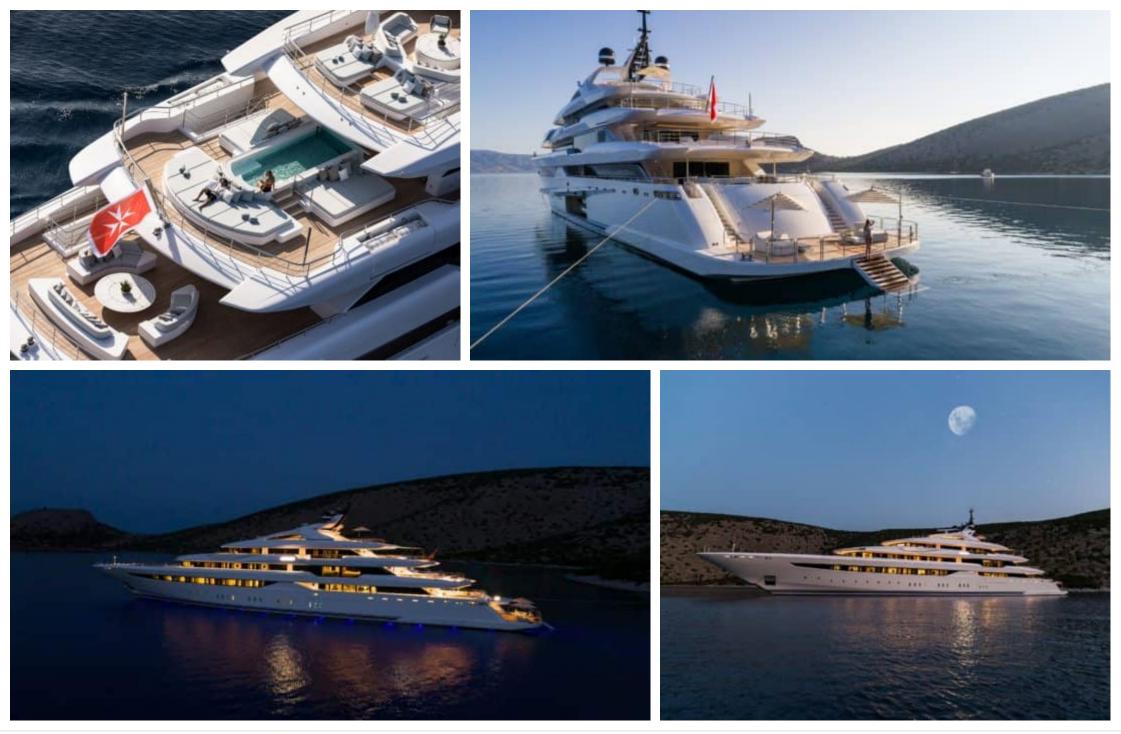

|
| Electric sooters x                    | Elevator              | (戶다)<br>Gym Equipment | Hammam                    | ہدی<br>Jacuzzi                |
| Jelly Fish<br>Swimming Pool           | کھیے<br>Jetski        | Kayaking              | Kneeboard                 | Massage room                  |
| Monoski                               | ocean Pool            | Paddle Board          | اللہ کی بڑی<br>جنہی Sauna | چچ<br>Seabob                  |
| ی<br>Seadoo scooter<br>(diving)       | Snorkeling Gear       | Sound System          | Stabilisers at anchor     | Stabilisers<br>underway       |
| Television                            | Towable water<br>toys | ඟ<br>ඟ<br>Wakeboard   | Waterski                  | <b>W</b> ifi                  |









## EXTERIOR DESIGN













































# **INTERIOR DESIGN**













































## GALLERY LIFESTYLE

















## Specifications

| Every Low rate per day 166 667 €                |                            |                                                   | €                    | High rate per day<br>166 667€               |                                          |
|-------------------------------------------------|----------------------------|---------------------------------------------------|----------------------|---------------------------------------------|------------------------------------------|
| Summer low rate per week<br>1 000 000 €         |                            |                                                   |