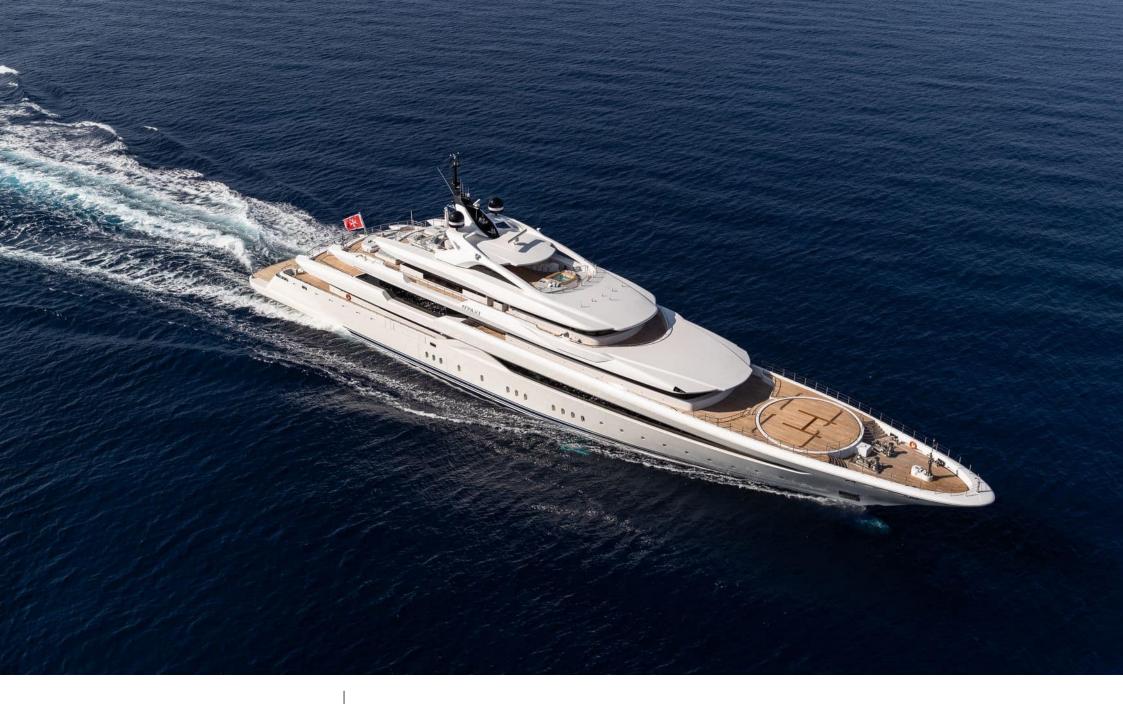

Length **95.00m** *311.68 ft.* 







Crew **30** 



#### M/Y O'PARI

| Fridge                                | ©©<br>© .:<br>Kitchen | Shower                | چ <u>ب</u><br>Sunbeds     | 8m+ tender boat<br>/ day boat |
|---------------------------------------|-----------------------|-----------------------|---------------------------|-------------------------------|
| یر<br>≫کید<br>۳∛۴<br>Air Conditioning | TV<br>岡<br>Apple TV   | Bicycles              | Donuts                    | Electric bicycle              |
| Electric sooters x                    | Elevator              | (戶다)<br>Gym Equipment | Hammam                    | ہدی<br>Jacuzzi                |
| Jelly Fish<br>Swimming Pool           | کھیے<br>Jetski        | Kayaking              | Kneeboard                 | Mass