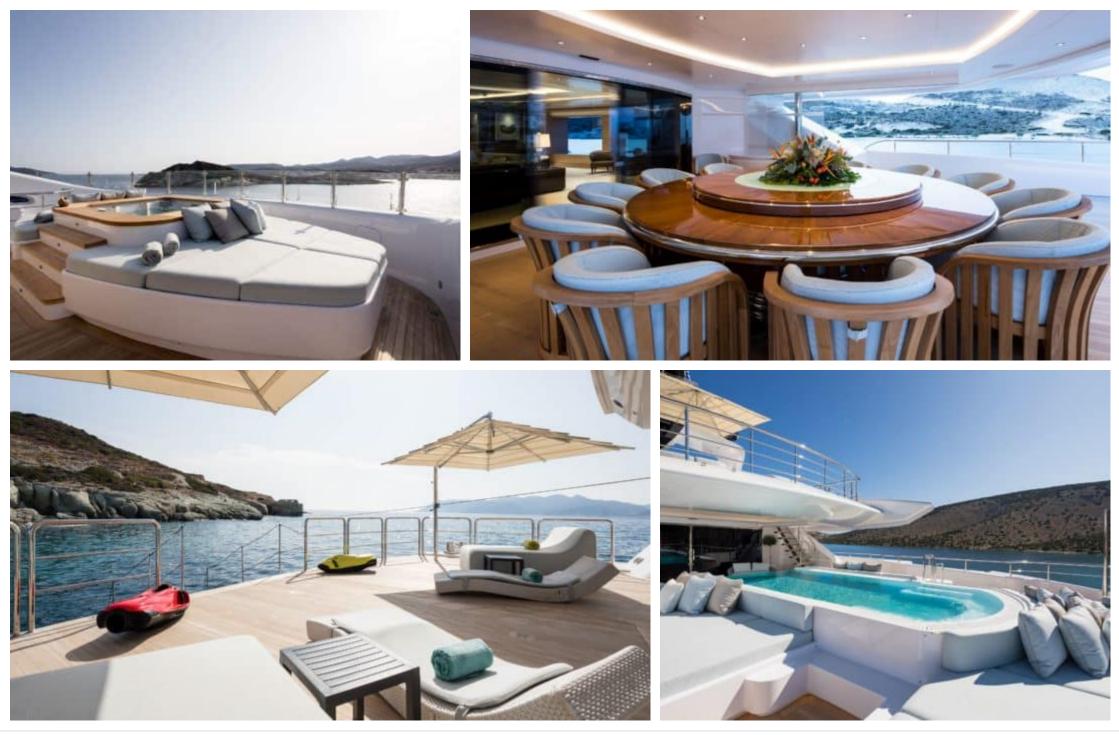

## GALLERY LIFESTYLE

#### M/Y O'PARI

| Fridge                                | ©©<br>© .:<br>Kitchen | Shower                | چ <u>ب</u><br>Sunbeds     | 8m+ tender boat<br>/ day boat |
|---------------------------------------|-----------------------|-----------------------|---------------------------|-------------------------------|
| یر<br>≫کید<br>۳∛۴<br>Air Conditioning | TV<br>岡<br>Apple TV   | Bicycles              | Donuts                    | Electric bicycle              |
| Electric sooters x                    | Elevator              | (戶다)<br>Gym Equipment | Hammam                    | ہدی<br>Jacuzzi                |
| Jelly Fish<br>Swimming Pool           | کھیے<br>Jetski        | Kayaking              | Kneeboard                 | Massage room                  |
| Monoski                               | ocean Pool            | Paddle Board          | اللہ کی بڑی<br>جنہی Sauna | چچ<br>Seabob                  |
| ی<br>Seadoo scooter<br>(diving)       | Snorkeling Gear       | Sound System          | Stabilisers at anchor     | Stabilisers<br>underway       |
| Television                            | Towable water<br>toys | ඟ<br>ඟ<br>Wakeboard   | Waterski                  | <b>W</b> ifi                  |