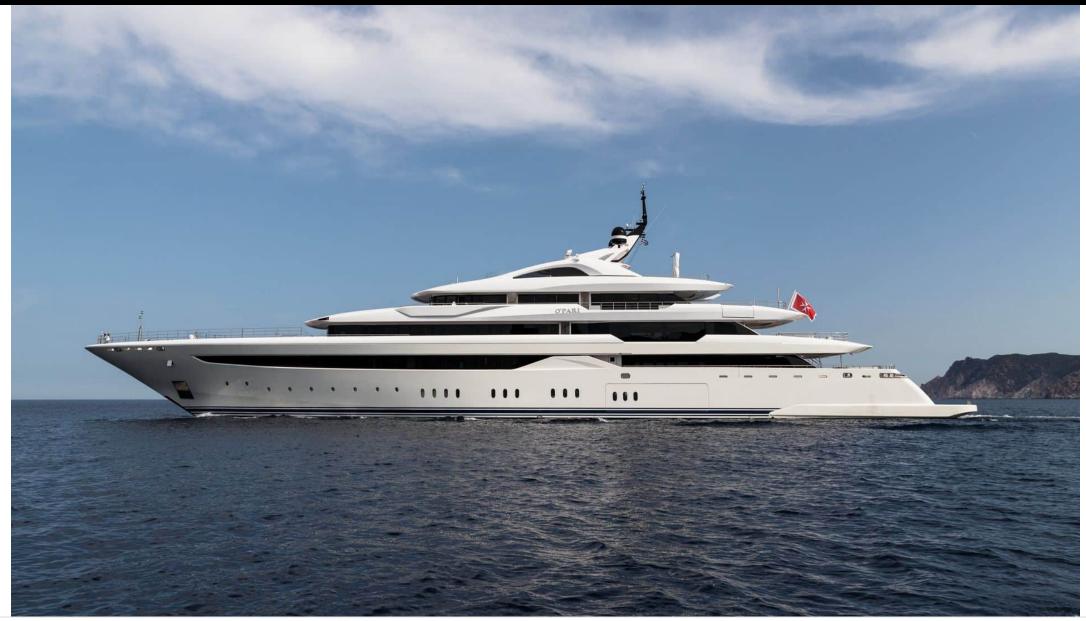

Length **95.00m** *311.68 ft.* 

Crew **30** 

## Specifications

| Every Low rate per day 166 667 €                |                            |                                                   | €                    | High rate per day<br>166 667€               |                                          |
|-------------------------------------------------|----------------------------|---------------------------------------------------|----------------------|---------------------------------------------|------------------------------------------|
| Summer low rate per week<br>1 000 000 €         |                            |                                                   |                      | €                                           | Summer high rate per week<br>1 000 000 € |
| Winter low rate per week 1 000 000 €            |                            |                                                   |                      | €                                           | Winter high rate per week<br>1 000 000€  |
|                                                 | Builder<br>Golden Yachts   | <del>, , , , , , , , , , , , , , , , , , , </del> | Year buil<br>2020    | t                                           |                                          |
| Length<br>95.00 m                               |                            |                                                   |                      | Guests Cruising<br>12<br>13<br>Cabins<br>13 |                                          |
| Winter Cruising Area(s) Summer Cruising Area(s) |                            |                                                   |                      |                                             |                                          |
| Crew<br>30                                      | Max speed<br>20 knots      |                                                   | Cruising<br>16 knots | speed                                       | Fuel consumption<br>880 L/Hr             |
| Type of<br>13 (9 x D                            | cabins<br>ouble, 4 x Twin) |                                                   |                      |                                             |                                          |