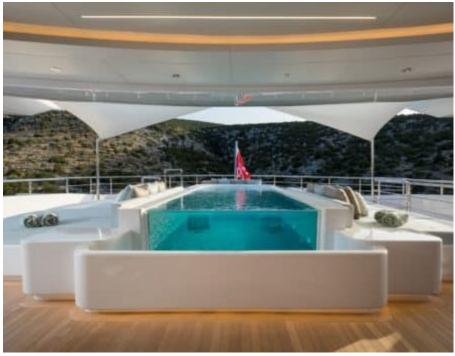

#### M/Y O'PARI

| Fridge                                | ©©<br>© .:<br>Kitchen | Shower                | چ <u>ب</u><br>Sunbeds     | 8m+ tender boat<br>/ day boat |
|---------------------------------------|-----------------------|-----------------------|---------------------------|-------------------------------|
| یر<br>≫کید<br>۳∛۴<br>Air Conditioning | TV<br>岡<br>Apple TV   | Bicycles              | Donuts                    | Electric bicycle              |
| Electric sooters x                    | Elevator              | (戶다)<br>Gym Equipment | Hammam                    | ہدی<br>Jacuzzi                |
| Jelly Fish<br>Swimming Pool           | کھیے<br>Jetski        | Kayaking              | Kneeboard                 | Massage room                  |
| Monoski                               | ocean Pool            | Paddle Board          | اللہ کی بڑی<br>جنہی Sauna | چچ<br>Seabob                  |
| ی<br>Seadoo scooter<br>(diving)       | Snorkeling Gear       | Sound System          | Stabilisers at anchor     | Stabilisers<br>underway       |
| Television                            | Towable water<br>toys | ඟ<br>ඟ<br>Wakeboard   | Waterski                  | <b>W</b> ifi                  |

## GALLERY LIFESTYLE