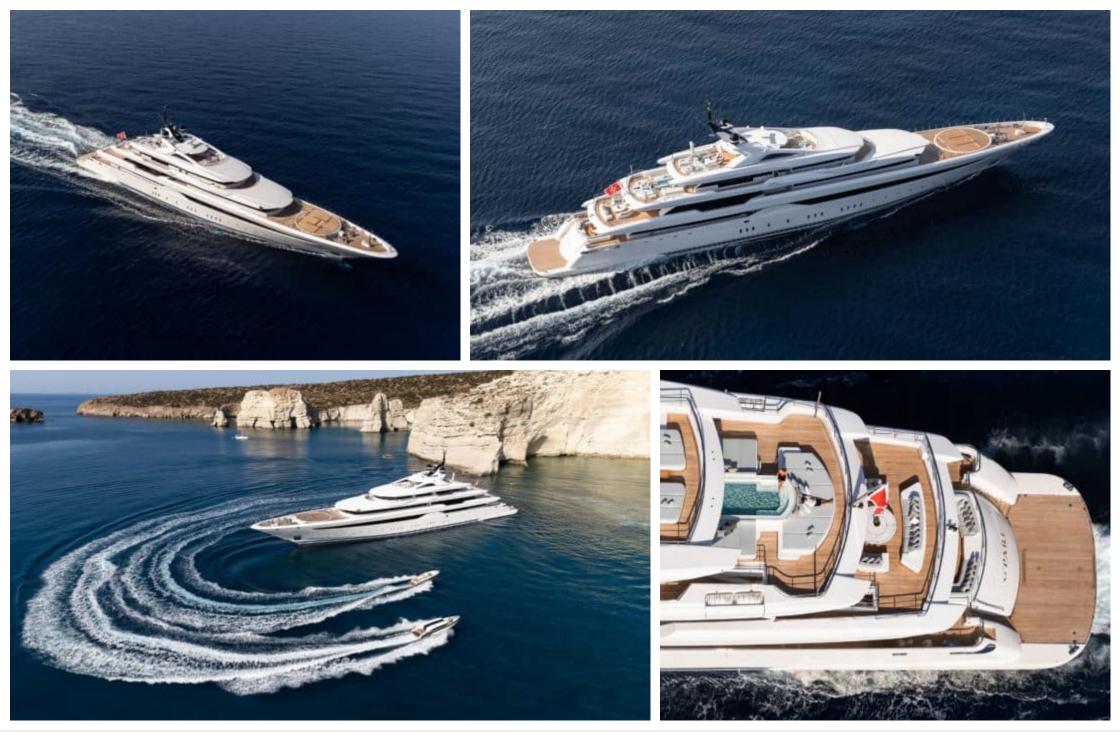

|
| Electric sooters x                    | Elevator              | (戶다)<br>Gym Equipment | Hammam                    | ہدی<br>Jacuzzi                |
| Jelly Fish<br>Swimming Pool           | کھیے<br>Jetski        | Kayaking              | Kneeboard                 | Massage room                  |
| Monoski                               | ocean Pool            | Paddle Board          | اللہ کی بڑی<br>جنہی Sauna | چچ<br>Seabob                  |
| ی<br>Seadoo scooter<br>(diving)       | Snorkeling Gear       | Sound System          | Stabilisers at anchor     | Stabilisers<br>underway       |
| Television                            | Towable water<br>toys | ඟ<br>ඟ<br>Wakeboard   | Waterski                  | <b>W</b> ifi                  |









## EXTERIOR DESIGN













































# **INTERIOR DESIGN**













































## GALLERY LIFESTYLE

















## Specifications

| Every Low rate per day 166 667 €                |                            |                                                   | €                    | High rate per day<br>166 667€               |                                          |
|-------------------------------------------------|----------------------------|---------------------------------------------------|----------------------|---------------------------------------------|------------------------------------------|
| Summer low rate per week<br>1 000 000 €         |                            |                                                   |