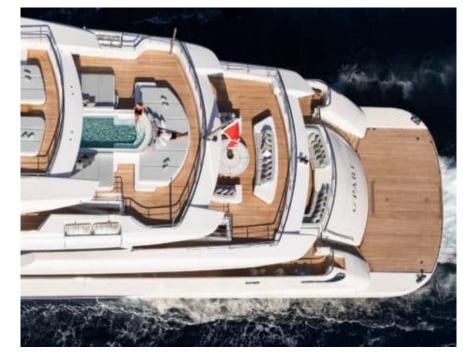

#### M/Y O'PARI

| Fridge                                | ©©<br>© .:<br>Kitchen | Shower                | چ <u>ب</u><br>Sunbeds     | 8m+ tender boat<br>/ day boat |
|---------------------------------------|-----------------------|-----------------------|---------------------------|-------------------------------|
| یر<br>≫کید<br>۳∛۴<br>Air Conditioning | TV<br>岡<br>Apple TV   | Bicycles              | Donuts                    | Electric bicycle              |
| Electric sooters x                    | Elevator              | (戶다)<br>Gym Equipment | Hammam                    | ہدی<br>Jacuzzi                |
| Jelly Fish<br>Swimming Pool           | کھیے<br>Jetski        | Kayaking              | Kneeboard                 | Massage room                  |
| Monoski                               | ocean Pool            | Paddle Board          | اللہ کی بڑی<br>جنہی Sauna | چچ<br>Seabob                  |
| ی<br>Seadoo scooter<br>(diving)       | Snorkeling Gear       | Sound System          | Stabilisers at anchor     | Stabilisers<br>underway       |
| Television                            | Towable water<br>toys | ඟ<br>ඟ<br>Wakeboard   | Waterski                  | <b>W</b> ifi                  |

## EXTERIOR DESIGN