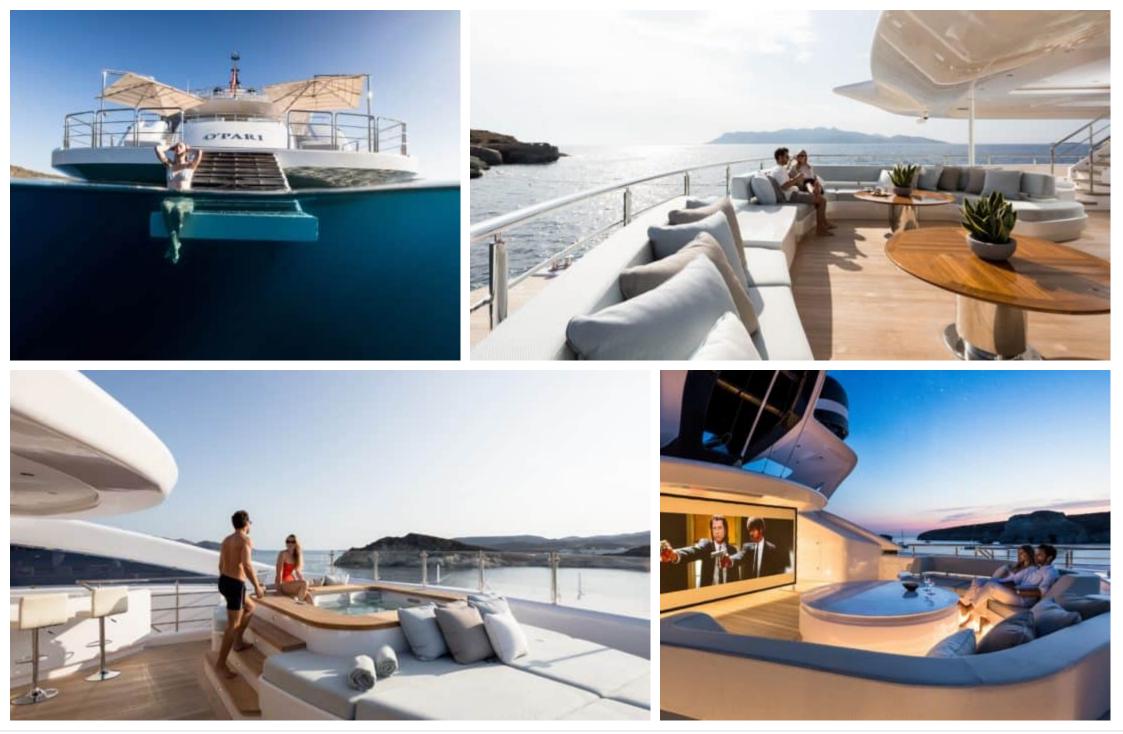

>Jacuzzi                |
| Jelly Fish<br>Swimming Pool           | کھیے<br>Jetski        | Kayaking              | Kneeboard                 | Massage room                  |
| Monoski                               | ocean Pool            | Paddle Board          | اللہ کی بڑی<br>جنہی Sauna | چچ<br>Seabob                  |
| ی<br>Seadoo scooter<br>(diving)       | Snorkeling Gear       | Sound System          | Stabilisers at anchor     | Stabilisers<br>underway       |
| Television                            | Towable water<br>toys | ඟ<br>ඟ<br>Wakeboard   | Waterski                  | <b>W</b> ifi                  |









## EXTERIOR DESIGN













































# **INTERIOR DESIGN**













































## GALLERY LIFESTYLE

















## Specifications

| Every Low rate per day 166 667 €                |                            |                                                   | €                    | High rate per day<br>166 667€               |                                          |
|-------------------------------------------------|----------------------------|---------------------------------------------------|----------------------|---------------------------------------------|------------------------------------------|
| Summer low rate per week<br>1 000 000 €         |                            |                                                   |                      | €                                           | Summer high rate per week<br>1 000 000 € |
| Winter low rate per week 1 000 000 €