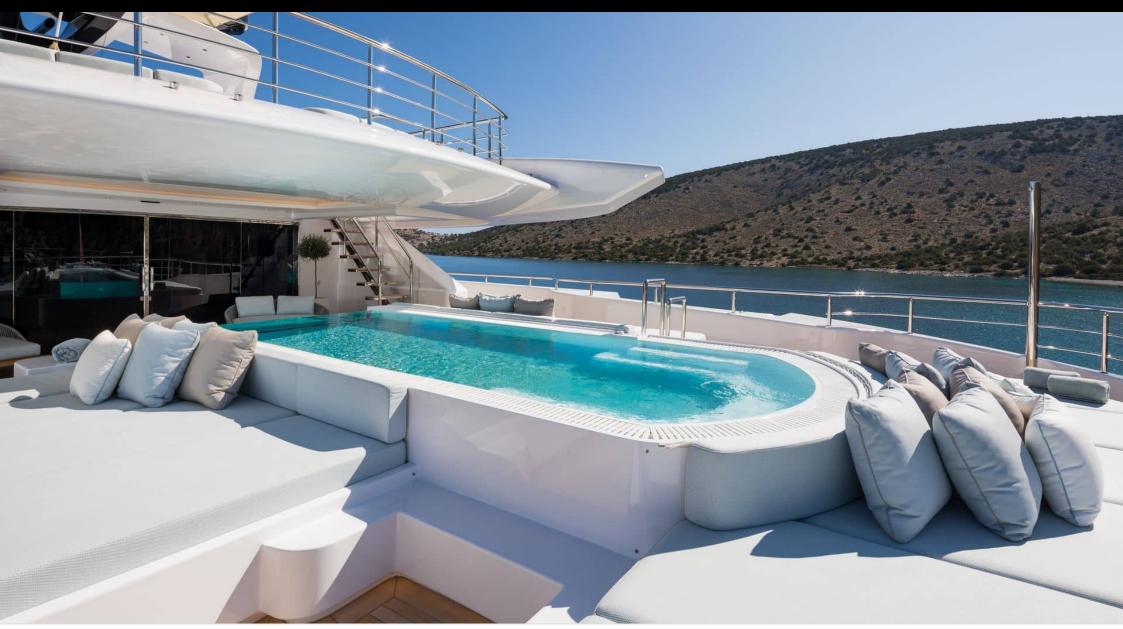

## EXTERIOR DESIGN

#### M/Y O'PARI

| Fridge                                | ©©<br>© .:<br>Kitchen | Shower                | چ <u>ب</u><br>Sunbeds     | 8m+ tender boat<br>/ day boat |
|---------------------------------------|-----------------------|-----------------------|---------------------------|-------------------------------|
| یر<br>≫کید<br>۳∛۴<br>Air Conditioning | TV<br>岡<br>Apple TV   | Bicycles              | Donuts                    | Electric bicycle              |
| Electric sooters x                    | Elevator              | (戶다)<br>Gym Equipment | Hammam                    | ہدی<br>Jacuzzi                |
| Jelly Fish<br>Swimming Pool           | کھیے<br>Jetski        | Kayaking              | Kneeboard                 | Massage room                  |
| Monoski                               | ocean Pool            | Paddle Board          | اللہ کی بڑی<br>جنہی Sauna | چچ<br>Seabob                  |
| ی<br>Seadoo scooter<br>(diving)       | Snorkeling Gear       | Sound System          | Stabilisers at anchor     | Stabilisers<br>underway       |
| Television                            | Towable water<br>toys | ඟ<br>ඟ<br>Wakeboard   | Waterski                  | <b>W</b> ifi                  |