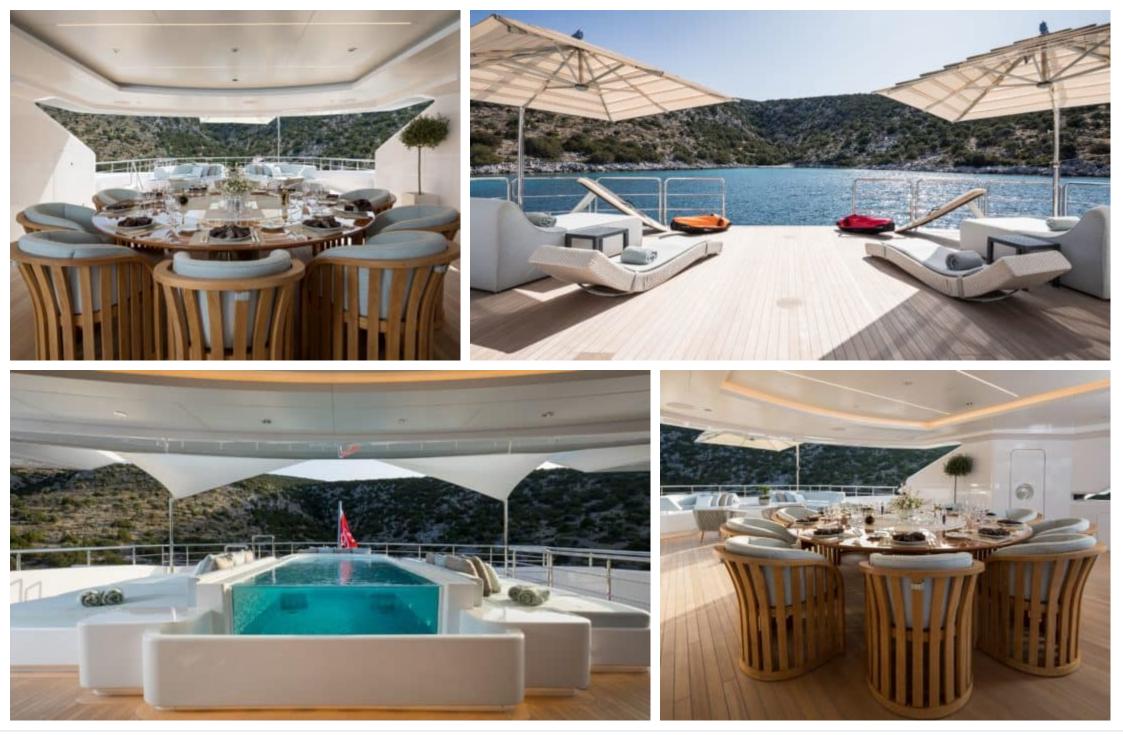

lectric sooters x                    | Elevator              | (戶다)<br>Gym Equipment | Hammam                    | ہدی<br>Jacuzzi                |
| Jelly Fish<br>Swimming Pool           | کھیے<br>Jetski        | Kayaking              | Kneeboard                 | Massage room                  |
| Monoski                               | ocean Pool            | Paddle Board          | اللہ کی بڑی<br>جنہی Sauna | چچ<br>Seabob                  |
| ی<br>Seadoo scooter<br>(diving)       | Snorkeling Gear       | Sound System          | Stabilisers at anchor     | Stabilisers<br>underway       |
| Television                            | Towable water<br>toys | ඟ<br>ඟ<br>Wakeboard   | Waterski                  | <b>W</b> ifi                  |









## EXTERIOR DESIGN













































# **INTERIOR DESIGN**













































## GALLERY LIFESTYLE

















## Specifications

| Every Low rate per day 166 667 €                |                            |                                                   | €                    | High rate per day<br>166 667€               |                                          |
|-------------------------------------------------|----------------------------|---------------------------------------------------|----------------------|---------------------------------------------|------------------------------------------|
| Summer low rate per week<br>1 000 000 €         |                            |                                                   |                      | €