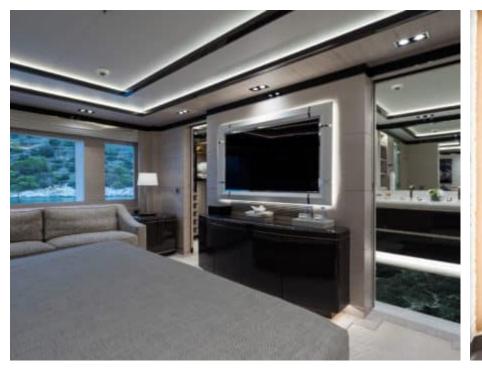

Guests



Cabin



Crew **27** 



### M/Y O'PTASIA

















































Seadoo scooter Snorkeling Gear Sound System





Stabilisers underway









Wakeboard









# EXTERIOR DESIGN































































Features





























































































































































# INTERIOR DESIGN





















































































































































# GALLERY LIFESTYLE







































### Specifications



Summer low rate per week 900 000 €



Summer high rate per week 900 000 €



Winter low rate per week 900 000 €



Winter high rate per week 900 000 €



Builder Golden Yachts



Year built 2018



Year refit 2024



Length 85.00 m



Guests Cruising



Cabins 10

Winter Cruising Area(s)
East Mediterranean

Summer Cruising Area(s)

East Mediterranean

Crew 27 Max speed 18 knots Cruising speed 17 knots

Fuel consumption 880 L/Hr

Type of cabins

10 (2 x Twin, 8 x Double)