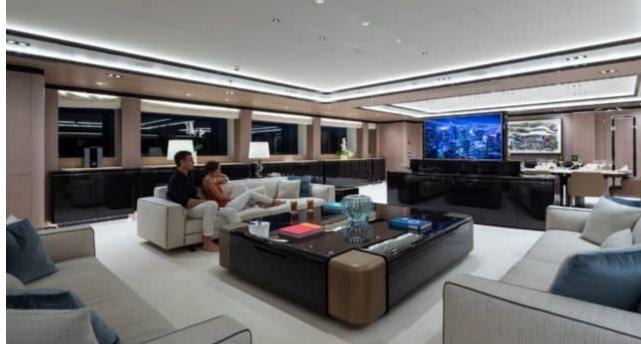

Guests



Cabin



Crew **27** 



### M/Y O'PTASIA

















































Seadoo scooter Snorkeling Gear Sound System





Stabilisers underway









Wakeboard









# EXTERIOR DESIGN































































Features





























































































































































# INTERIOR DESIGN





















































































































































# GALLERY LIFESTYLE







































### Specifications



Summer low rate per week 900 000 €



Summer high rate per week 900 000 €



Winter low rate per week 900 000 €



Winter high rate per week 900 000 €



Builder Golden Yachts



Year built 2018



Year refit 2024



Length 85.00 m



Guests Cruising



Cabins 10

Winter Cruising Area(s)
East Mediterranean

Summer Cruising Area(s)

East Mediterranean

Crew 27 Max speed 18 knots Cruising speed 17 knots

Fuel consumption 880 L/Hr

Type of cabins

10 (2 x Twin, 8 x Double)