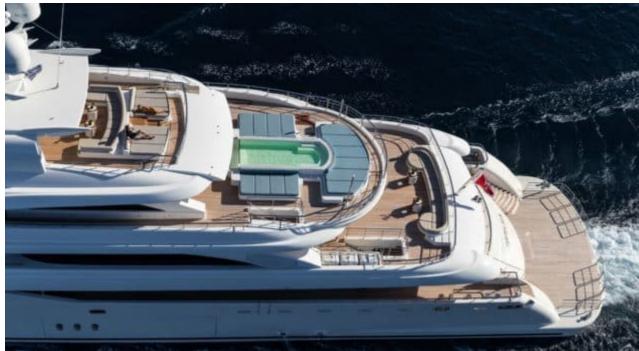

Guests



Cabin



Crew **27** 



### M/Y O'PTASIA

















































Seadoo scooter Snorkeling Gear Sound System





Stabilisers underway









Wakeboard









# EXTERIOR DESIGN































































Features





























































































































































# INTERIOR DESIGN





















































































































































# GALLERY LIFESTYLE







































### Specifications



Summer low rate per week 900 000 €



Summer high rate per week 900 000 €



Winter low rate per week 900 000 €



Winter high rate per week 900 000 €



Builder Golden Yachts



Year built 2018



Year refit 2024



Length 85.00 m



Guests Cruising



Cabins 10

Winter Cruising Area(s)
East Mediterranean

Summer Cruising Area(s)

East Mediterranean

Crew 27 Max speed 18 knots Cruising speed 17 knots

Fuel c