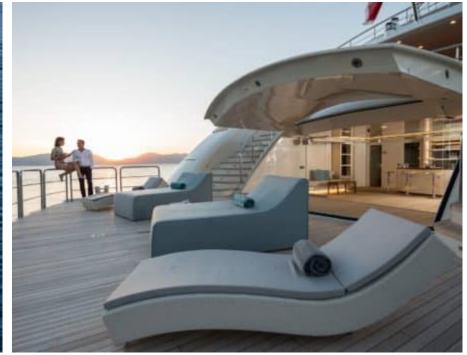

Guests



Cabin



Crew **27** 



### M/Y O'PTASIA

















































Seadoo scooter Snorkeling Gear Sound System





Stabilisers underway









Wakeboard









# EXTERIOR DESIGN































































Features





























































































































































# INTERIOR DESIGN





















































































































































# GALLERY LIFESTYLE







































### Specifications



Summer low rate per week 900 000 €



Summer high rate per week 900 000 €



Winter low rate per week 900 000 €



Winter high rate per week 900 000 €



Builder Golden Yachts



Year built 2018



Year refit 2024



Length 85.00 m



Guests Cruising



Cabins 10

Winter Cruising Area(s)
East Mediterranean

Summer Cruising Area(s)

East Mediterranean

Crew 27 Max speed 18 knots Cruising speed 17 knots

Fuel consumption 880 L/Hr

Type of cabins

10 (2 x Twin, 8 x Double)