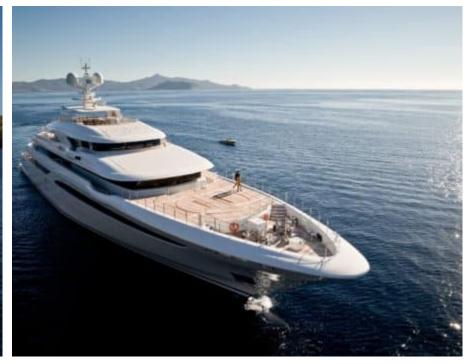

# EXTERIOR DESIGN

Features

Length 85.00 m

Guests Cruising

Cabins 10

Winter Cruising Area(s)
East Mediterranean

Summer Cruising Area(s)

East Mediterranean

Crew 27 Max speed 18 knots Cruising speed 17 knots

Fuel consumption 880 L/Hr