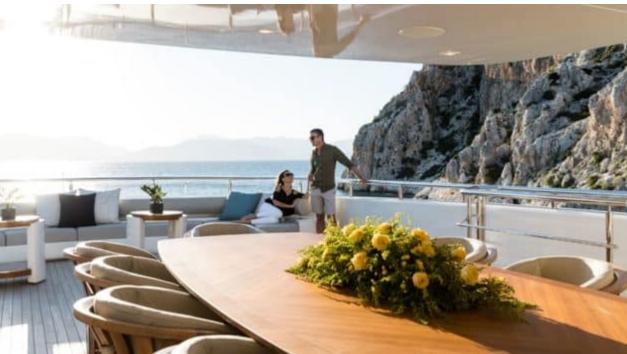

Guests



Cabin



Crew **27** 



### M/Y O'PTASIA

















































Seadoo scooter Snorkeling Gear Sound System





Stabilisers underway









Wakeboard









# EXTERIOR DESIGN































































Features





























































































































































# INTERIOR DESIGN





















































































































































# GALLERY LIFESTYLE







































### Specifications



Summer low rate per week 900 000 €



Summer high rate per week 900 000 €



Winter low rate per week 900 000 €



Winter high rate per week 900 000 €



Builder Golden Yachts



Year built 2018



Year refit 2024



Length 85.00 m



Guests Cruising



Cabins 10

Winter Cruising Area(s)
East Mediterranean

Summer Cruising Area(s)

East Mediterranean

Crew 27 Max speed 18 knots Cruising speed 17 knots

Fuel consumption 880 L/Hr

Type of cabins

10 (2 x Twi