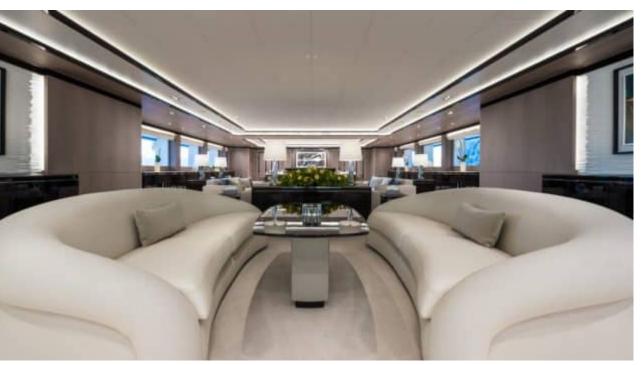

Guests



Cabin



Crew **27** 



### M/Y O'PTASIA

















































Seadoo scooter Snorkeling Gear Sound System





Stabilisers underway









Wakeboard









# EXTERIOR DESIGN































































Features





























































































































































# INTERIOR DESIGN





















































































































































# GALLERY LIFESTYLE







































### Specifications



Summer low rate per week 900 000 €



Summer high rate per week 900 000 €



Winter low rate per week 900 000 €



Winter high rate per week 900 000 €



Builder Golden Yachts



Year built 2018



Year refit 2024



Length 85.00 m



Guests Cruising



Cabins 10

Winter Cruising Area(s)
East Mediterranean

Summer Cruising Area(s)

East Mediterranean

Crew 27 Max speed 18 knots Cruising speed 17 knots

Fuel consumption 880 L/Hr

Type of cabins

10 (2 x Twin, 8 x Double)