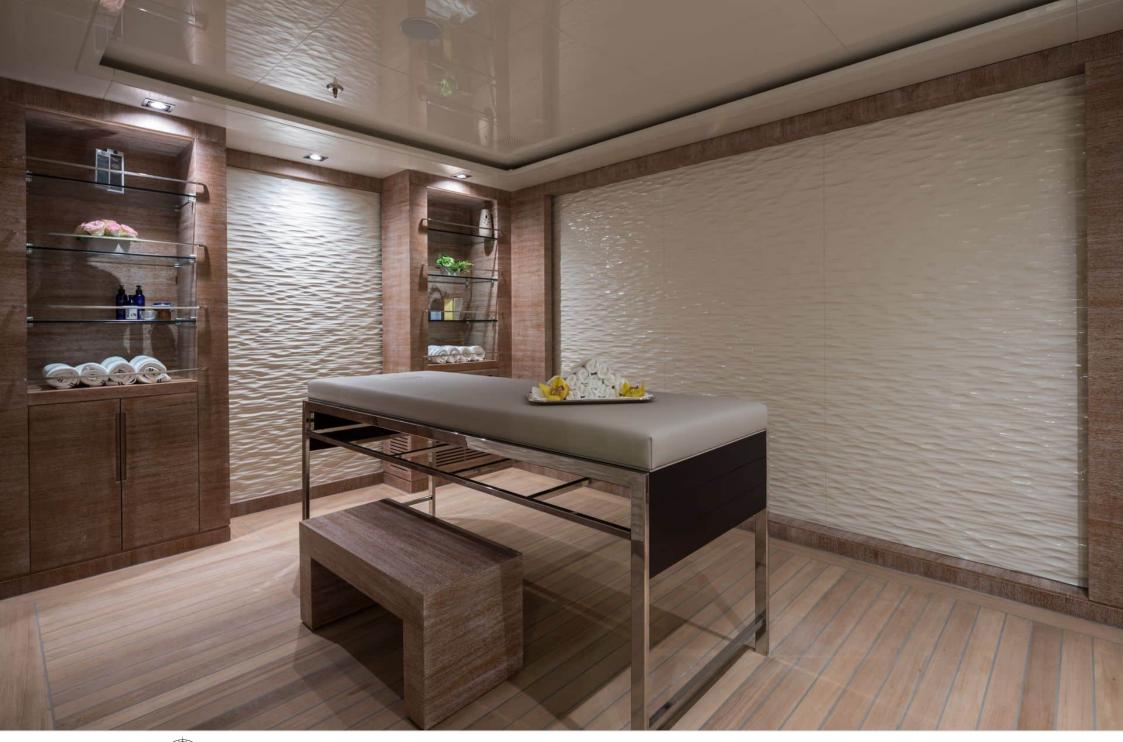

Guests



Cabin



Crew **27** 



### M/Y O'PTASIA

















































Seadoo scooter Snorkeling Gear Sound System





Stabilisers underway









Wakeboard









# EXTERIOR DESIGN































































Features





























































































































































# INTERIOR DESIGN





















































































































































# GALLERY LIFESTYLE







































### Specifications



Summer low rate per week 900 000 €



Summer high rate per week 900 000 €



Winter low rate per week 900 000 €



Winter high rate per week 900 000 €



Builder Golden Yachts



Year built 2018



Year refit 2024



Length 85.00 m



Guests Cruising



Cabins 10

Winter Cruising Area(s)
East Mediterranean

Summer Cruising Area(s)

East Mediterranean

Crew 27 Max speed 18 knots Cruising speed 17 knots

Fuel consumption 880 L/Hr

Type of cabins

10 (2 x Twin, 8 x Double)