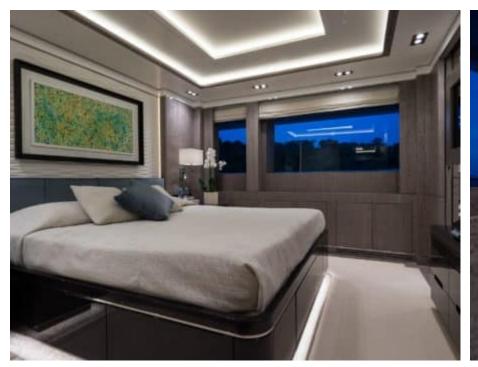

Guests



Cabin



Crew **27** 



### M/Y O'PTASIA

















































Seadoo scooter Snorkeling Gear Sound System





Stabilisers underway









Wakeboard









# EXTERIOR DESIGN































































Features





























































































































































# INTERIOR DESIGN





















































































































































# GALLERY LIFESTYLE







































### Specifications



Summer low rate per week 900 000 €



Summer high rate per week 900 000 €



Winter low rate per week 900 000 €



Winter high rate per week 900 000 €



Builder Golden Yachts



Year built 2018



Year refit 2024



Length 85.00 m



Guests Cruising



Cabins 10

Winter Cruising Area(s)
East Mediterranean

Summer Cruising Area(s)

East Mediterranean

Crew 27 Max speed 18 knots Cruising speed 17 knots

Fuel consumption 880 L/Hr

Type of cabins

10 (2 x Twin, 8 x Double)