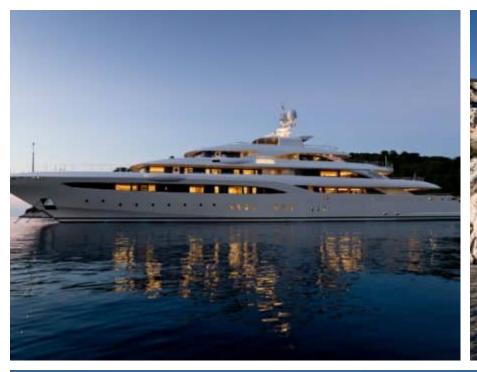

Guests



Cabin



Crew **27** 



### M/Y O'PTASIA

















































Seadoo scooter Snorkeling Gear Sound System





Stabilisers underway









Wakeboard









# EXTERIOR DESIGN































































Features





























































































































































# INTERIOR DESIGN





















































































































































# GALLERY LIFESTYLE







































### Specifications



Summer low rate per week 900 000 €



Summer high rate per week 900 000 €



Winter low rate per week 900 000 €



Winter high rate per week 900 000 €



Builder Golden Yachts



Year built 2018



Year refit 2024



Length 85.00 m



Guests Cruising



Cabins 10

Winter Cruising Area(s)
East Mediterranean

Summer Cruising Area(s)

East Mediterranean

Crew