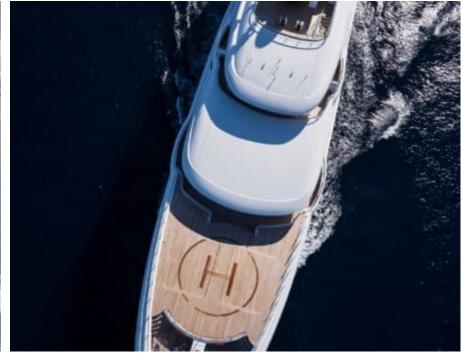

Guests



Cabin



Crew **27** 



### M/Y O'PTASIA

















































Seadoo scooter Snorkeling Gear Sound System





Stabilisers underway









Wakeboard









# EXTERIOR DESIGN































































Features





























































































































































# INTERIOR DESIGN





















































































































































# GALLERY LIFESTYLE







































### Specifications



Summer low rate per week 900 000 €



Summer high rate per week 900 000 €



Winter low rate per week 900 000 €



Winter high rate per week 900 000 €



Builder Golden Yachts



Year built 2018



Year refit 2024



Length 85.00 m



Guests Cruising



Cabins 10

Winter Cruising Area(s)
East Mediterranean

Summer Cruising Area(s)

East Mediterranean

Crew 27 Max speed 18 knots Cruising speed 17 knots