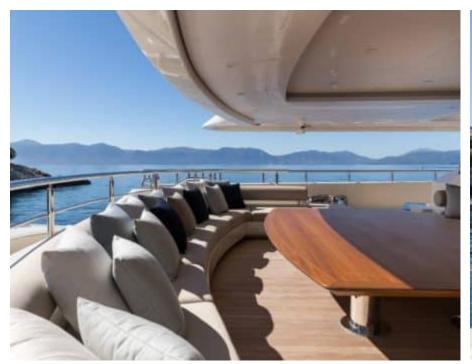

Guests



Cabin



Crew **27** 



### M/Y O'PTASIA

















































Seadoo scooter Snorkeling Gear Sound System





Stabilisers underway









Wakeboard









# EXTERIOR DESIGN































































Features





























































































































































# INTERIOR DESIGN





















































































































































# GALLERY LIFESTYLE







































### Specifications



Summer low rate per week 900 000 €



Summer high rate per week 900 000 €



Winter low rate per week 900 000 €



Winter high rate per week 900 000 €



Builder Golden Yachts



Year built 2018



Year refit 2024



Length 85.00 m



Guests Cruising



Cabins 10

Winter Cruising Area(s)
East Mediterranean

Summer Cruising Area(s)

East Mediterranean

Crew 27 Max speed 18 knots Cruising speed 17 knots

Fuel consumption 880 L/Hr

Type of cabins

10 (2 x Twin, 8 x