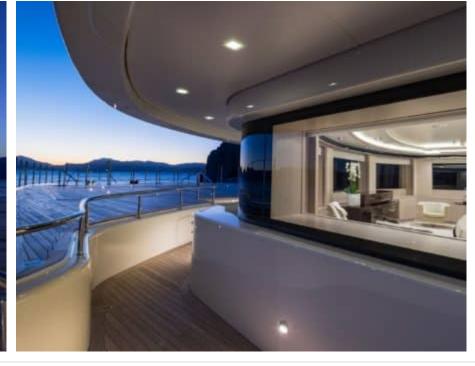

Guests



Cabin



Crew **27** 



### M/Y O'PTASIA

















































Seadoo scooter Snorkeling Gear Sound System





Stabilisers underway









Wakeboard









# EXTERIOR DESIGN































































Features





























































































































































# INTERIOR DESIGN





















































































































































# GALLERY LIFESTYLE







































### Specifications



Summer low rate per week 900 000 €



Summer high rate per week 900 000 €



Winter low rate per week 900 000 €



Winter high rate per week 900 000 €



Builder Golden Yachts



Year built 2018



Year refit 2024



Length 85.00 m



Guests Cruising



Cabins 10

Winter Cruising Area(s)
East Mediterranean

Summer Cruising Area(s)

East Mediterranean

Crew 27 Max speed 18 knots Cruising speed 17 knots

Fuel consumption 880 L/Hr

Type of cabins

10 (2 x Twin, 8 x Double)