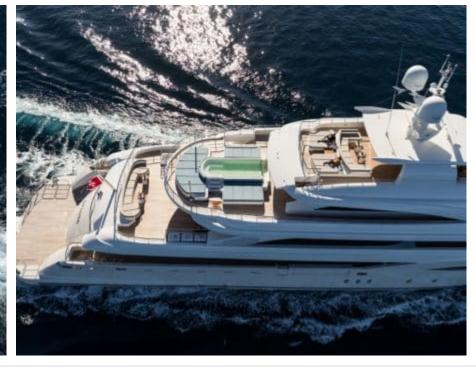

Guests



Cabin



Crew **27** 



### M/Y O'PTASIA

















































Seadoo scooter Snorkeling Gear Sound System





Stabilisers underway









Wakeboard









# EXTERIOR DESIGN































































Features





























































































































































# INTERIOR DESIGN





















































































































































# GALLERY LIFESTYLE







































### Specifications



Summer low rate per week 900 000 €



Summer high rate per week 900 000 €



Winter low rate per week 900 000 €



Winter high rate per week 900 000 €



Builder Golden Yachts



Year built 2018



Year refit 2024



Length 85.00 m



Guests Cruising



Cabins 10

Winter Cruising Area(s)
East Mediterranean

Summer Cruising Area(s)

East Mediterranean

Crew 27 Max speed 18 knots Cruising speed 17 knots

Fuel con