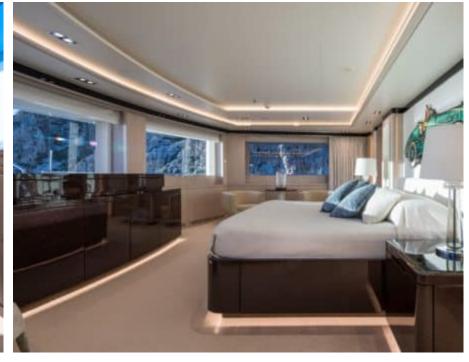

Guests



Cabin



Crew **27** 



### M/Y O'PTASIA

















































Seadoo scooter Snorkeling Gear Sound System





Stabilisers underway









Wakeboard









# EXTERIOR DESIGN































































Features





























































































































































# INTERIOR DESIGN





















































































































































# GALLERY LIFESTYLE







































### Specifications



Summer low rate per week 900 000 €



Summer high rate per week 900 000 €



Winter low rate per week 900 000 €



Winter high rate per week 900 000 €



Builder Golden Yachts



Year built 2018



Year refit 2024



Length 85.00 m



Guests Cruising



Cabins 10

Winter Cruising Area(s)
East Mediterranean

Summer Cruising Area(s)

East Mediterranean

Crew 27 Max speed 18 knots Cruising speed 17 knots

Fuel consumption 880 L/Hr

Type of cabins

10 (2 x Twin, 8 x Double)