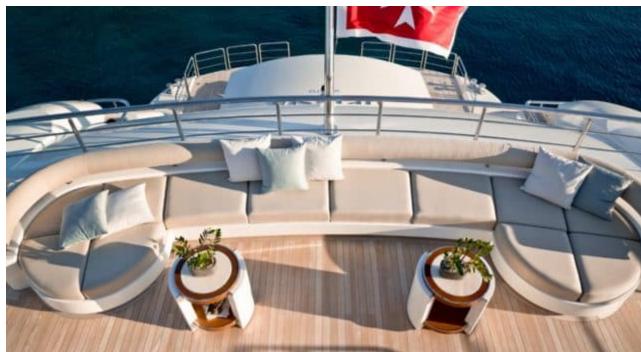

Guests



Cabin



Crew **27** 



### M/Y O'PTASIA

















































Seadoo scooter Snorkeling Gear Sound System





Stabilisers underway









Wakeboard









# EXTERIOR DESIGN































































Features





























































































































































# INTERIOR DESIGN





















































































































































# GALLERY LIFESTYLE







































### Specifications



Summer low rate per week 900 000 €



Summer high rate per week 900 000 €



Winter low rate per week 900 000 €



Winter high rate per week 900 000 €



Builder Golden Yachts



Year built 2018



Year refit 2024



Length 85.00 m



Guests Cruising



Cabins 10

Winter Cruising Area(s)
East Mediterranean

Summer Cruising Area(s)

East Mediterranean

Crew 27 Max speed 18 knots Cruising speed 17 knots

Fuel consumption 880 L/Hr

Type of cabins

10 (2 x Twin, 8 x Dou