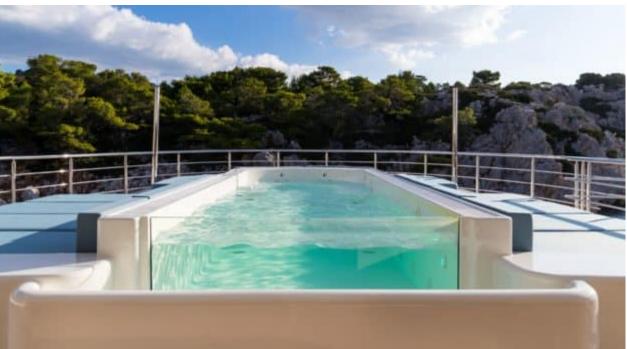

Guests



Cabin



Crew **27** 



### M/Y O'PTASIA

















































Seadoo scooter Snorkeling Gear Sound System





Stabilisers underway









Wakeboard









# EXTERIOR DESIGN































































Features





























































































































































# INTERIOR DESIGN





















































































































































# GALLERY LIFESTYLE







































### Specifications



Summer low rate per week 900 000 €



Summer high rate per week 900 000 €



Winter low rate per week 900 000 €



Winter high rate per week 900 000 €



Builder Golden Yachts



Year built 2018



Year refit 2024



Length 85.00 m



Guests Cruising



Cabins 10

Winter Cruising Area(s)
East Mediterranean

Summer Cruising Area(s)

East Mediterranean

Crew 27 Max speed 18 knots Cruising speed 17 knots

Fuel consumption 880 L/Hr

Type of cabins

10 (2 x Twin, 8 x Double)