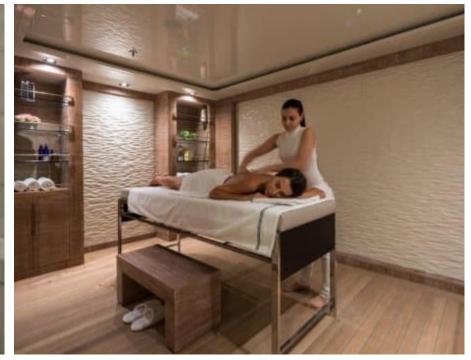

Guests



Cabin



Crew **27** 



### M/Y O'PTASIA

















































Seadoo scooter Snorkeling Gear Sound System





Stabilisers underway









Wakeboard









# EXTERIOR DESIGN































































Features





























































































































































# INTERIOR DESIGN





















































































































































# GALLERY LIFESTYLE







































### Specifications



Summer low rate per week 900 000 €



Summer high rate per week 900 000 €



Winter low rate per week 900 000 €



Winter high rate per week 900 000 €



Builder Golden Yachts



Year built 2018



Year refit 2024



Length 85.00 m



Guests Cruising



Cabins 10

Winter Cruising Area(s)
East Mediterranean

Summer Cruising Area(s)

East Mediterranean

Crew 27 Max speed 18 knots Cruising speed 17 knots

Fuel consumption 880 L/Hr

Type of cabins

10 (2 x Twin, 8 x Double)