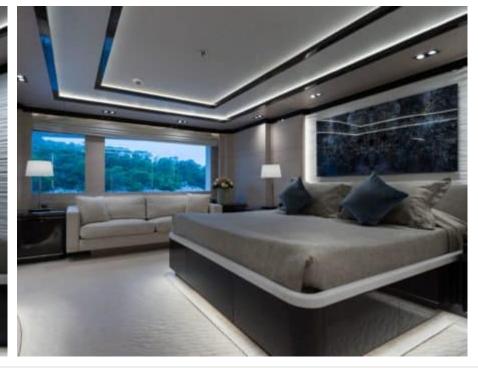

Guests



Cabin



Crew **27** 



### M/Y O'PTASIA

















































Seadoo scooter Snorkeling Gear Sound System





Stabilisers underway









Wakeboard









# EXTERIOR DESIGN































































Features





























































































































































# INTERIOR DESIGN





















































































































































# GALLERY LIFESTYLE







































### Specifications



Summer low rate per week 900 000 €



Summer high rate per week 900 000 €



Winter low rate per week 900 000 €



Winter high rate per week 900 000 €



Builder Golden Yachts



Year built 2018



Year refit 2024



Length 85.00 m



Guests Cruising



Cabins 10

Winter Cruising Area(s)
East Mediterranean

Summer Cruising Area(s)

East Mediterranean

Crew 27 Max speed 18 knots Cruising speed 17 knots

Fuel consumption 880 L/Hr

Type of cabins

10 (2 x Twin, 8 x Double)