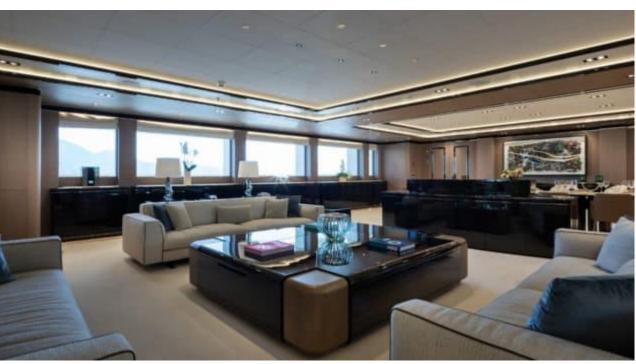

Guests



Cabin



Crew **27** 



### M/Y O'PTASIA

















































Seadoo scooter Snorkeling Gear Sound System





Stabilisers underway









Wakeboard









# EXTERIOR DESIGN































































Features





























































































































































# INTERIOR DESIGN





















































































































































# GALLERY LIFESTYLE







































### Specifications



Summer low rate per week 900 000 €



Summer high rate per week 900 000 €



Winter low rate per week 900 000 €



Winter high rate per week 900 000 €



Builder Golden Yachts



Year built 2018



Year refit 2024



Length 85.00 m



Guests Cruising



Cabins 10

Winter Cruising Area(s)
East Mediterranean

Summer Cruising Area(s)

East Mediterranean

Crew 27 Max speed 18 knots Cruising speed 17 knots

Fuel consumption 880 L/Hr

Type of cabins

10 (2 x Twin, 8 x Double)