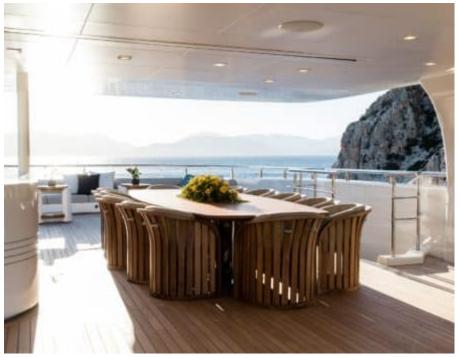

Guests



Cabin



Crew **27** 



### M/Y O'PTASIA

















































Seadoo scooter Snorkeling Gear Sound System





Stabilisers underway









Wakeboard









# EXTERIOR DESIGN































































Features





























































































































































# INTERIOR DESIGN





















































































































































# GALLERY LIFESTYLE







































### Specifications



Summer low rate per week 900 000 €



Summer high rate per week 900 000 €



Winter low rate per week 900 000 €



Winter high rate per week 900 000 €



Builder Golden Yachts



Year built 2018



Year refit 2024



Length 85.00 m



Guests Cruising



Cabins 10

Winter Cruising Area(s)
East Mediterranean

Summer Cruising Area(s)

East Mediterranean

Crew 27 Max speed 18 knots Cruising speed 17 knots

Fuel consumption 880 L/Hr

Type of cabins

10 (2 x Twin,