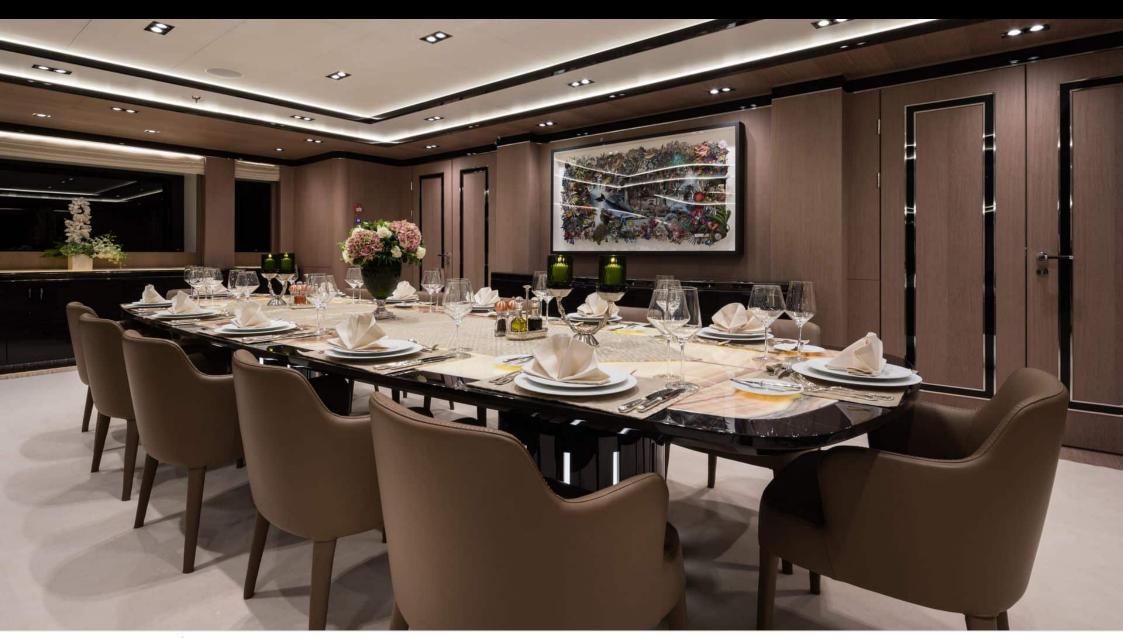

Guests



Cabin



Crew **27** 



### M/Y O'PTASIA

















































Seadoo scooter Snorkeling Gear Sound System





Stabilisers underway









Wakeboard









# EXTERIOR DESIGN































































Features





























































































































































# INTERIOR DESIGN





















































































































































# GALLERY LIFESTYLE







































### Specifications



Summer low rate per week 900 000 €



Summer high rate per week 900 000 €



Winter low rate per week 900 000 €



Winter high rate per week 900 000 €



Builder Golden Yachts



Year built 2018



Year refit 2024



Length 85.00 m



Guests Cruising



Cabins 10

Winter Cruising Area(s)
East Mediterranean

Summer Cruising Area(s)

East Mediterranean

Crew 27 Max speed 18 knots Cruising speed 17 knots

Fuel consumption 880 L/Hr

Type of cabins

10 (2 x Twin, 8 x Double)