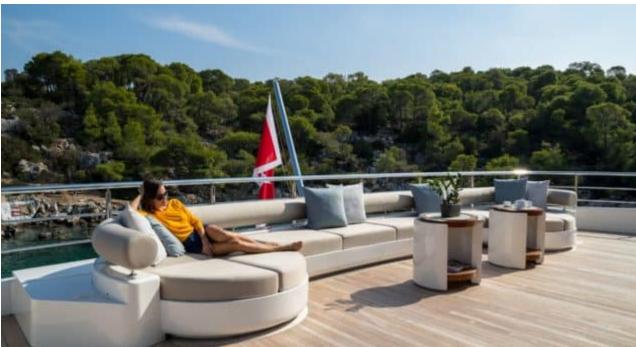

Guests



Cabin



Crew **27** 



### M/Y O'PTASIA

















































Seadoo scooter Snorkeling Gear Sound System





Stabilisers underway









Wakeboard









# EXTERIOR DESIGN































































Features





























































































































































# INTERIOR DESIGN





















































































































































# GALLERY LIFESTYLE







































### Specifications



Summer low rate per week 900 000 €



Summer high rate per week 900 000 €



Winter low rate per week 900 000 €



Winter high rate per week 900 000 €



Builder Golden Yachts



Year built 2018



Year refit 2024



Length 85.00 m



Guests Cruising



Cabins 10

Winter Cruising Area(s)
East Mediterranean

Summer Cruising Area(s)

East Mediterranean

Crew 27 Max speed 18 knots Cruising speed 17 knots

Fuel consumption 880 L/Hr

Type of c