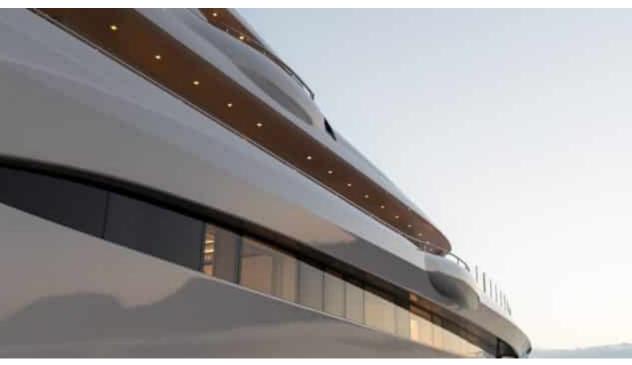

Guests



Cabin



Crew **27** 



### M/Y O'PTASIA

















































Seadoo scooter Snorkeling Gear Sound System





Stabilisers underway









Wakeboard









# EXTERIOR DESIGN































































Features





























































































































































# INTERIOR DESIGN





















































































































































# GALLERY LIFESTYLE







































### Specifications



Summer low rate per week 900 000 €



Summer high rate per week 900 000 €



Winter low rate per week 900 000 €



Winter high rate per week 900 000 €



Builder Golden Yachts



Year built 2018



Year refit 2024



Length 85.00 m



Guests Cruising



Cabins 10

Winter Cruising Area(s)
East Mediterranean

Summer Cruising Area(s)

East Mediterranean

Crew 27 Max speed 18 knots Cruising speed 17 knots

Fuel consumption 880 L/Hr

Type of cabins

10 (2 x T