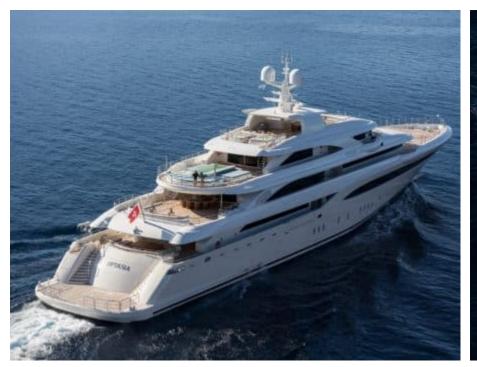

### M/Y O'PTASIA

Seadoo scooter Snorkeling Gear Sound System

Stabilisers underway

Wakeboard

# EXTERIOR DESIGN

Features