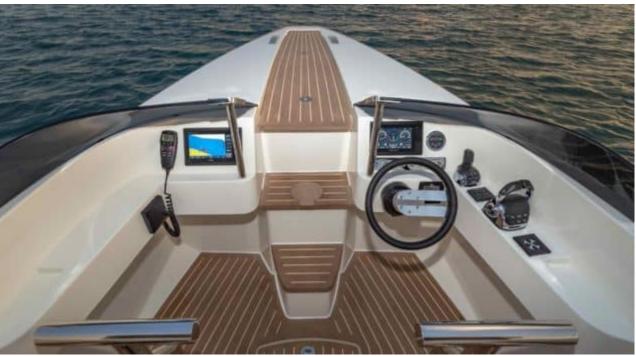

Guests



Cabin



Crew **27** 



### M/Y O'PTASIA

















































Seadoo scooter Snorkeling Gear Sound System





Stabilisers underway









Wakeboard









# EXTERIOR DESIGN































































Features





























































































































































# INTERIOR DESIGN





















































































































































# GALLERY LIFESTYLE







































### Specifications



Summer low rate per week 900 000 €



Summer high rate per week 900 000 €



Winter low rate per week 900 000 €



Winter high rate per week 900 000 €



Builder Golden Yachts



Year built 2018



Year refit 2024



Length 85.00 m



Guests Cruising



Cabins 10

Winter Cruising Area(s)
East Mediterranean

Summer Cruising Area(s)

East Mediterranean

Crew 27 Max speed 18 knots Cruising speed 17 knots

Fuel consumption 880 L/Hr

Type of cabins

10 (2 x Twin, 8 x Double)