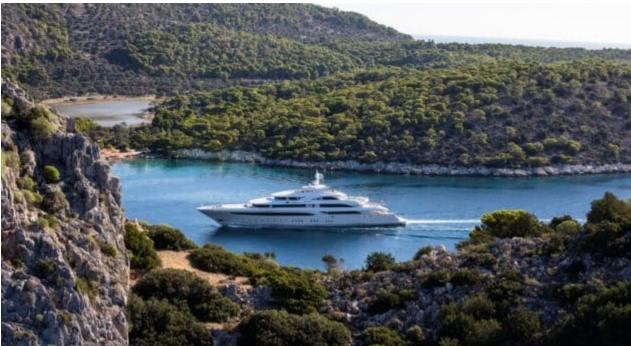

Guests



Cabin



Crew **27** 



### M/Y O'PTASIA

















































Seadoo scooter Snorkeling Gear Sound System





Stabilisers underway









Wakeboard









# EXTERIOR DESIGN































































Features





























































































































































# INTERIOR DESIGN





















































































































































# GALLERY LIFESTYLE







































### Specifications



Summer low rate per week 900 000 €



Summer high rate per week 900 000 €



Winter low rate per week 900 000 €



Winter high rate per week 900 000 €



Builder Golden Yachts



Year built 2018



Year refit 2024



Length 85.00 m



Guests Cruising



Cabins 10

Winter Cruising Area(s)
East Mediterranean

Summer Cruising Area(s)

East Mediterranean

Crew 27 Max speed 18 knots Cruising speed 17 knots

Fuel consumption 880 L/Hr

Type of cabins

10 (2 x Twin, 8 x Double)