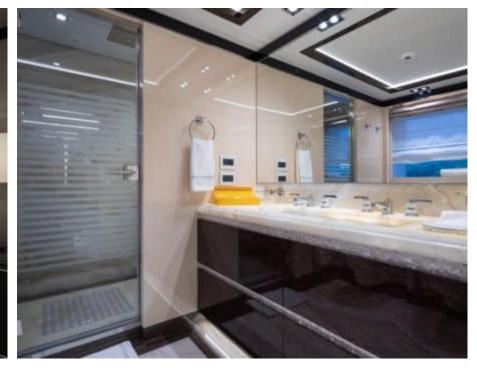

Guests



Cabin



Crew **27** 



### M/Y O'PTASIA

















































Seadoo scooter Snorkeling Gear Sound System





Stabilisers underway









Wakeboard









# EXTERIOR DESIGN































































Features





























































































































































# INTERIOR DESIGN





















































































































































# GALLERY LIFESTYLE







































### Specifications



Summer low rate per week 900 000 €



Summer high rate per week 900 000 €



Winter low rate per week 900 000 €



Winter high rate per week 900 000 €



Builder Golden Yachts



Year built 2018



Year refit 2024



Length 85.00 m



Guests Cruising



Cabins 10

Winter Cruising Area(s)
East Mediterranean

Summer Cruising Area(s)

East Mediterranean

Crew 27 Max speed 18 knots Cruising speed 17 knots

Fuel consumption 880 L/Hr

Type of cabins

10 (2 x Twin, 8 x Double)