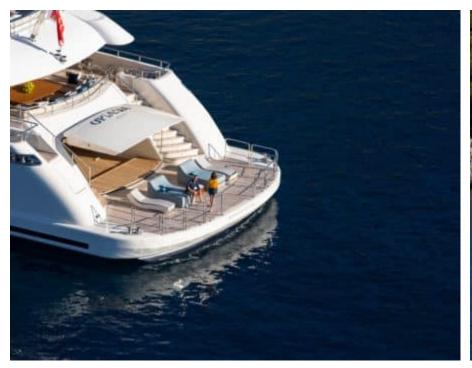

Guests



Cabin



Crew **27** 



### M/Y O'PTASIA

















































Seadoo scooter Snorkeling Gear Sound System





Stabilisers underway









Wakeboard









# EXTERIOR DESIGN































































Features





























































































































































# INTERIOR DESIGN





















































































































































# GALLERY LIFESTYLE







































### Specifications



Summer low rate per week 900 000 €



Summer high rate per week 900 000 €



Winter low rate per week 900 000 €



Winter high rate per week 900 000 €



Builder Golden Yachts



Year built 2018



Year refit 2024



Length 85.00 m



Guests Cruising



Cabins 10

Winter Cruising Area(s)
East Mediterranean

Summer Cruising Area(s)

East Mediterranean

Crew 27 Max speed 18 knots Cruising speed 17 knots

Fuel consumption 880 L/Hr

Type of cabins

10 (2 x Twin, 8 x Double)