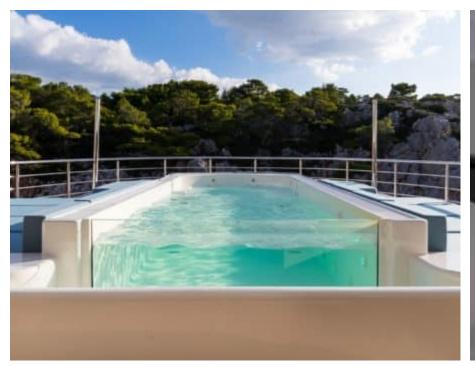

Guests



Cabin



Crew **27** 



### M/Y O'PTASIA

















































Seadoo scooter Snorkeling Gear Sound System





Stabilisers underway









Wakeboard









# EXTERIOR DESIGN































































Features





























































































































































# INTERIOR DESIGN





















































































































































# GALLERY LIFESTYLE







































### Specifications



Summer low rate per week 900 000 €



Summer high rate per week 900 000 €



Winter low rate per week 900 000 €



Winter high rate per week 900 000 €



Builder Golden Yachts



Year built 2018



Year refit 2024



Length 85.00 m



Guests Cruising



Cabins 10

Winter Cruising Area(s)
East Mediterranean

Summer Cruising Area(s)

East Mediterranean

Crew 27 Max speed 18 knots Cruising speed 17 knots

Fuel consumption 880 L/Hr

Type of cabins

10 (2 x