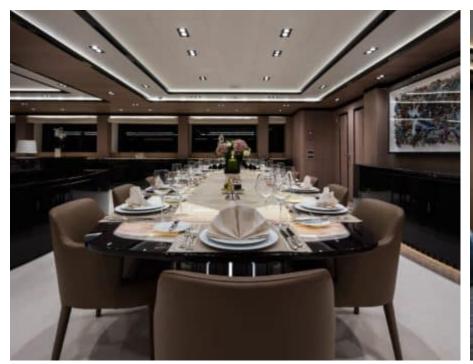

Guests



Cabin



Crew **27** 



### M/Y O'PTASIA

















































Seadoo scooter Snorkeling Gear Sound System





Stabilisers underway









Wakeboard









# EXTERIOR DESIGN































































Features





























































































































































# INTERIOR DESIGN





















































































































































# GALLERY LIFESTYLE







































### Specifications



Summer low rate per week 900 000 €



Summer high rate per week 900 000 €



Winter low rate per week 900 000 €



Winter high rate per week 900 000 €



Builder Golden Yachts



Year built 2018



Year refit 2024



Length 85.00 m



Guests Cruising



Cabins 10

Winter Cruising Area(s)
East Mediterranean

Summer Cruising Area(s)

East Mediterranean

Crew 27 Max speed 18 knots Cruising speed 17 knots

Fuel consumption 880 L/Hr

Type of cabins

10 (2 x Twin, 8 x Double)