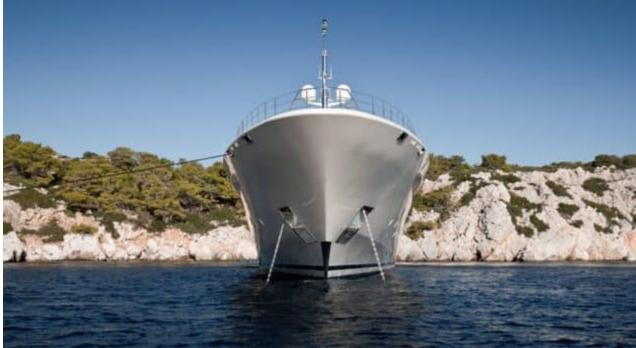

Guests



Cabin



Crew **27** 



### M/Y O'PTASIA

















































Seadoo scooter Snorkeling Gear Sound System





Stabilisers underway









Wakeboard









# EXTERIOR DESIGN































































Features





























































































































































# INTERIOR DESIGN





















































































































































# GALLERY LIFESTYLE







































### Specifications



Summer low rate per week 900 000 €



Summer high rate per week 900 000 €



Winter low rate per week 900 000 €



Winter high rate per week 900 000 €



Builder Golden Yachts



Year built 2018



Year refit 2024



Length 85.00 m



Guests Cruising



Cabins 10

Winter Cruising Area(s)
East Mediterranean

Summer Cruising Area(s)

East Mediterranean

Crew 27