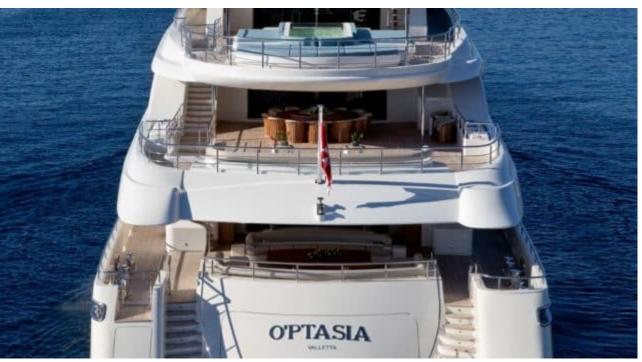

Guests



Cabin



Crew **27** 



### M/Y O'PTASIA

















































Seadoo scooter Snorkeling Gear Sound System





Stabilisers underway









Wakeboard









# EXTERIOR DESIGN































































Features





























































































































































# INTERIOR DESIGN





















































































































































# GALLERY LIFESTYLE







































### Specifications



Summer low rate per week 900 000 €



Summer high rate per week 900 000 €



Winter low rate per week 900 000 €



Winter high rate per week 900 000 €



Builder Golden Yachts



Year built 2018



Year refit 2024



Length 85.00 m



Guests Cruising



Cabins 10

Winter Cruising Area(s)
East Mediterranean

Summer Cruising Area(s)

East Mediterranean

Crew 27 Max spee