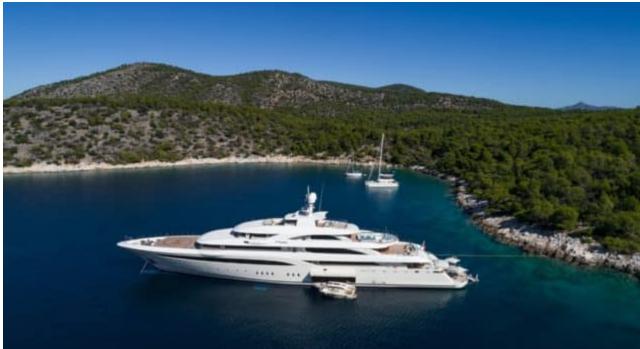

Guests



Cabin



Crew **27** 



### M/Y O'PTASIA

















































Seadoo scooter Snorkeling Gear Sound System





Stabilisers underway









Wakeboard









# EXTERIOR DESIGN































































Features





























































































































































# INTERIOR DESIGN





















































































































































# GALLERY LIFESTYLE







































### Specifications



Summer low rate per week 900 000 €



Summer high rate per week 900 000 €



Winter low rate per week 900 000 €



Winter high rate per week 900 000 €



Builder Golden Yachts



Year built 2018



Year refit 2024



Length 85.00 m



Guests Cruising



Cabins 10

Winter Cruising Area(s)
East Mediterranean

Summer Cruising Area(s)

East Med