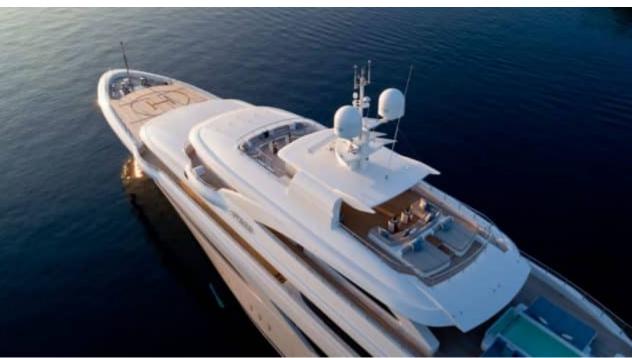

Guests



Cabin



Crew **27** 



### M/Y O'PTASIA

















































Seadoo scooter Snorkeling Gear Sound System





Stabilisers underway









Wakeboard









# EXTERIOR DESIGN































































Features





























































































































































# INTERIOR DESIGN





















































































































































# GALLERY LIFESTYLE







































### Specifications



Summer low rate per week 900 000 €



Summer high rate per week 900 000 €



Winter low rate per week 900 000 €



Winter high rate per week 900 000 €



Builder Golden Yachts



Year built 2018



Year refit 2024



Length 85.00 m



Guests Cruising



Cabins 10

Winter Cruising Area(s)
East Mediterranean

Summer Cruising Area(s)

East Mediterranean

Crew 27 Max speed 18 knots Cruising speed 17 knots

Fuel consumption 880 L/H