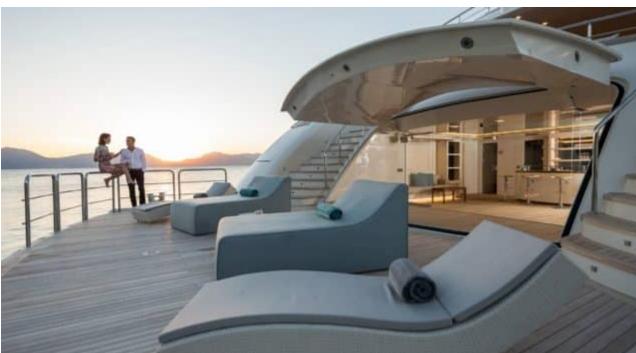

Guests



Cabin



Crew **27** 



### M/Y O'PTASIA

















































Seadoo scooter Snorkeling Gear Sound System





Stabilisers underway









Wakeboard









# EXTERIOR DESIGN































































Features





























































































































































# INTERIOR DESIGN





















































































































































# GALLERY LIFESTYLE







































### Specifications



Summer low rate per week 900 000 €



Summer high rate per week 900 000 €



Winter low rate per week 900 000 €



Winter high rate per week 900 000 €



Builder Golden Yachts



Year built 2018



Year refit 2024



Length 85.00 m



Guests Cruising



Cabins 10

Winter Cruising Area(s)
East Mediterranean

Summer Cruising Area(s)

East Mediterranean

Crew 27 Max speed 18 knots Cruising speed 17 knots

Fuel consumption 880 L/Hr

Type of cabins

10 (2 x Twin, 8 x Double)