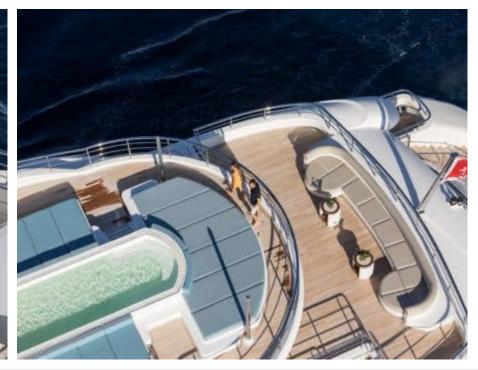

Guests



Cabin



Crew **27** 



### M/Y O'PTASIA

















































Seadoo scooter Snorkeling Gear Sound System





Stabilisers underway









Wakeboard









# EXTERIOR DESIGN































































Features





























































































































































# INTERIOR DESIGN





















































































































































# GALLERY LIFESTYLE







































### Specifications



Summer low rate per week 900 000 €



Summer high rate per week 900 000 €



Winter low rate per week 900 000 €



Winter high rate per week 900 000 €



Builder Golden Yachts



Year built 2018



Year refit 2024



Length 85.00 m



Guests Cruising



Cabins 10

Winter Cruising Area(s)
East Mediterranean

Summer Cruising Area(s)

East Mediterranean

Crew 27 Max speed 18 knots Cruising speed 17 knots

Fuel consumption 880 L/Hr

Type of cabins

10 (2 x Twin, 8 x Double)