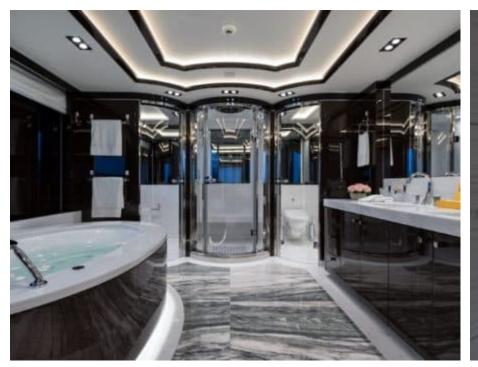

Guests



Cabin



Crew **27** 



### M/Y O'PTASIA

















































Seadoo scooter Snorkeling Gear Sound System





Stabilisers underway









Wakeboard









# EXTERIOR DESIGN































































Features





























































































































































# INTERIOR DESIGN





















































































































































# GALLERY LIFESTYLE







































### Specifications



Summer low rate per week 900 000 €



Summer high rate per week 900 000 €



Winter low rate per week 900 000 €



Winter high rate per week 900 000 €



Builder Golden Yachts



Year built 2018



Year refit 2024



Length 85.00 m



Guests Cruising



Cabins 10

Winter Cruising Area(s)
East Mediterranean

Summer Cruising Area(s)

East Mediterranean

Crew 27 Max speed 18 knots Cruising speed 17 knots

Fuel consumption 880 L/Hr

Type of cabins

10 (2 x Twin, 8 x Double)