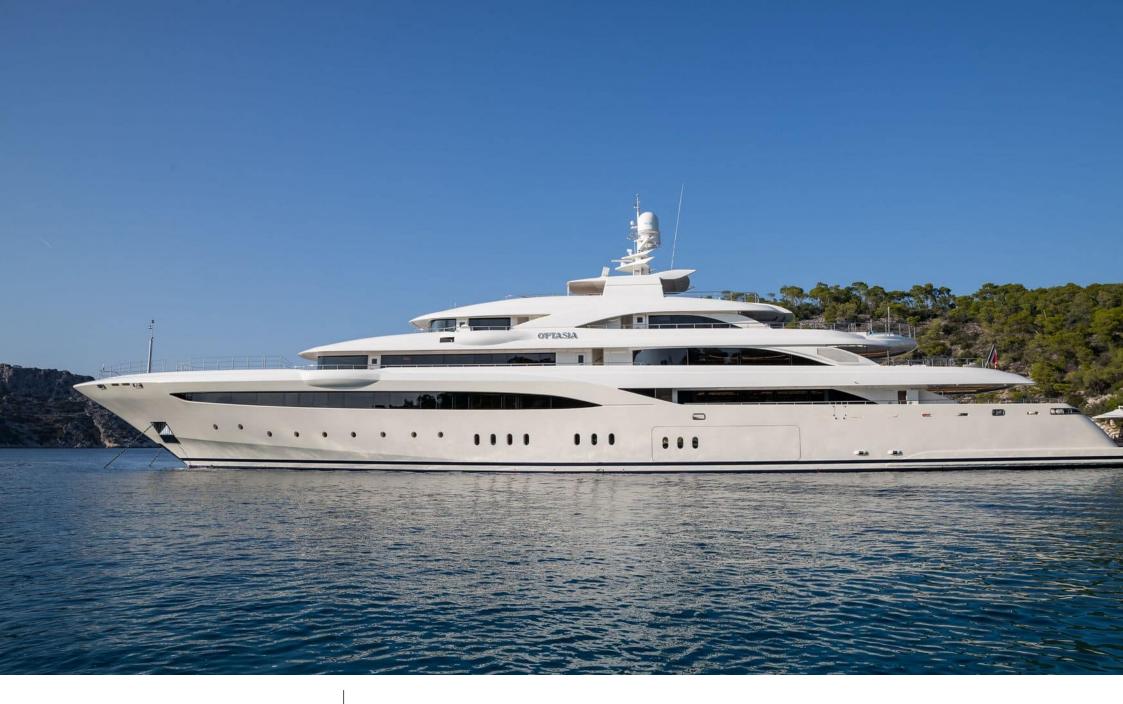

### M/Y O'PTASIA

Seadoo scooter Snorkeling Gear Sound System

Stabilisers underway

Wakeboard

Length 85.00 m

Guests Cruising

Cabins 10

Winter Cruising Area(s)
East Mediterranean

Summer Cruising Area(s)

East Mediterranean

Crew 27 Max speed 18 knots Cruising speed 17 knots

Fuel consumption 880 L/Hr