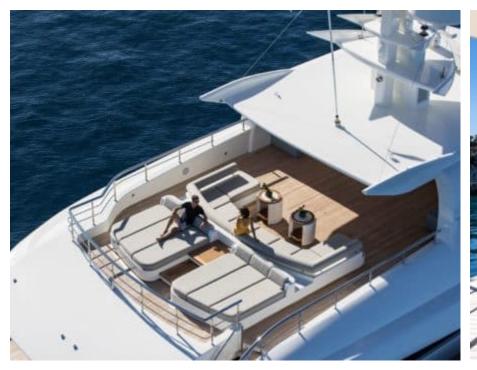

Guests



Cabin



Crew **27** 



### M/Y O'PTASIA

















































Seadoo scooter Snorkeling Gear Sound System





Stabilisers underway









Wakeboard









# EXTERIOR DESIGN































































Features





























































































































































# INTERIOR DESIGN





















































































































































# GALLERY LIFESTYLE







































### Specifications



Summer low rate per week 900 000 €



Summer high rate per week 900 000 €



Winter low rate per week 900 000 €



Winter high rate per week 900 000 €



Builder Golden Yachts



Year built 2018



Year refit 2024



Length 85.00 m



Guests Cruising



Cabins 10

Winter Cruising Area(s)
East Mediterranean

Summer Cruising Area(s)

East Mediterranean

Crew 27 Max speed 18 knots Cruising speed 17 knots

Fuel consumption 880 L/Hr

Type of cabins

10 (2 x Twin, 8 x Double)