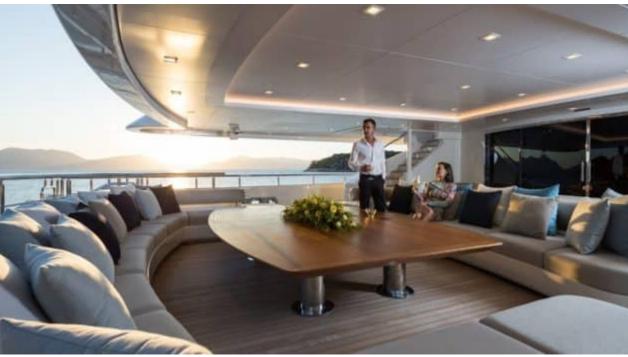

Guests



Cabin



Crew **27** 



### M/Y O'PTASIA

















































Seadoo scooter Snorkeling Gear Sound System





Stabilisers underway









Wakeboard









# EXTERIOR DESIGN































































Features





























































































































































# INTERIOR DESIGN





















































































































































# GALLERY LIFESTYLE







































### Specifications



Summer low rate per week 900 000 €



Summer high rate per week 900 000 €



Winter low rate per week 900 000 €



Winter high rate per week 900 000 €



Builder Golden Yachts



Year built 2018



Year refit 2024



Length 85.00 m



Guests Cruising



Cabins 10

Winter Cruising Area(s)
East Mediterranean

Summer Cruising Area(s)

East Mediterranean

Crew 27 Max speed 18 knots Cruising speed 17 knots

Fuel consumption 880 L/Hr

Type of cabins

10 (2 x Twin, 8 x Double)