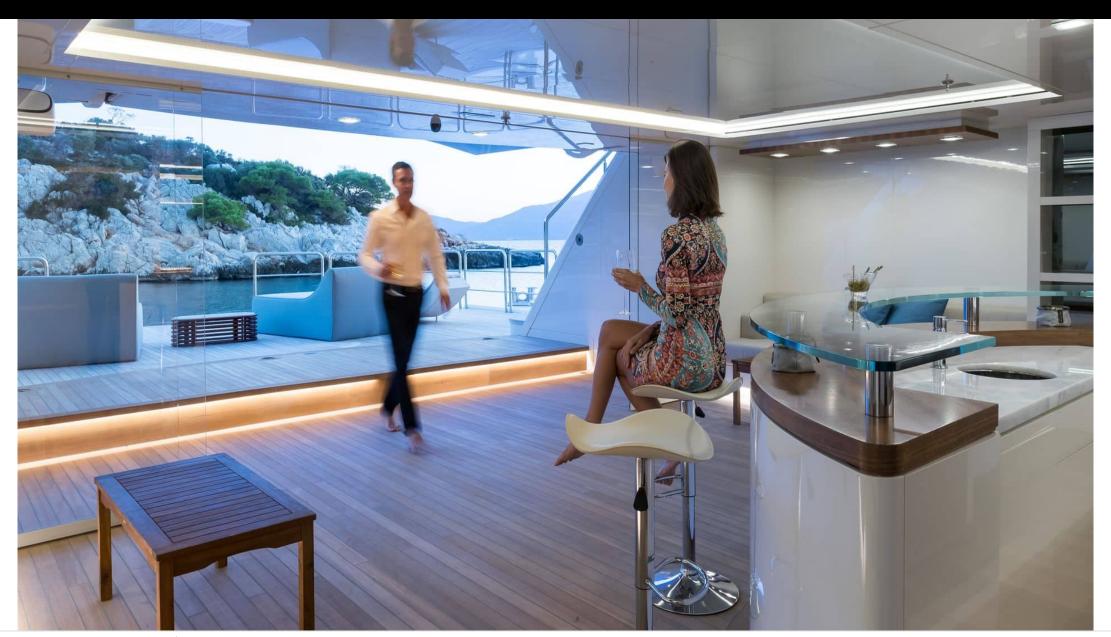

Guests



Cabin



Crew **27** 



### M/Y O'PTASIA

















































Seadoo scooter Snorkeling Gear Sound System





Stabilisers underway









Wakeboard









# EXTERIOR DESIGN































































Features





























































































































































# INTERIOR DESIGN





















































































































































# GALLERY LIFESTYLE







































### Specifications



Summer low rate per week 900 000 €



Summer high rate per week 900 000 €



Winter low rate per week 900 000 €



Winter high rate per week 900 000 €



Builder Golden Yachts



Year built 2018



Year refit 2024



Length 85.00 m



Guests Cruising



Cabins 10

Winter Cruising Area(s)
East Mediterranean

Summer Cruising Area(s)

East Mediterranean

Crew 27 Max speed 18 knots Cruising speed 17 knots

Fuel consumption 880 L/Hr

Type of cabins

10 (2 x Twin, 8 x Double)