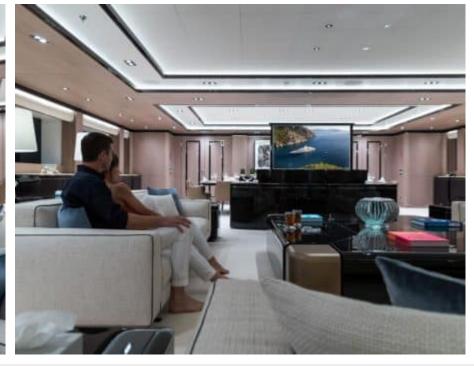

Guests



Cabin



Crew **27** 



### M/Y O'PTASIA

















































Seadoo scooter Snorkeling Gear Sound System





Stabilisers underway









Wakeboard









# EXTERIOR DESIGN































































Features





























































































































































# INTERIOR DESIGN





















































































































































# GALLERY LIFESTYLE







































### Specifications



Summer low rate per week 900 000 €



Summer high rate per week 900 000 €



Winter low rate per week 900 000 €



Winter high rate per week 900 000 €



Builder Golden Yachts



Year built 2018



Year refit 2024



Length 85.00 m



Guests Cruising



Cabins 10

Winter Cruising Area(s)
East Mediterranean

Summer Cruising Area(s)

East Mediterranean

Crew 27 Max speed 18 knots Cruising speed 17 knots

Fuel consumption 880 L/Hr

Type of cabins

10 (2 x Twin, 8 x Double)