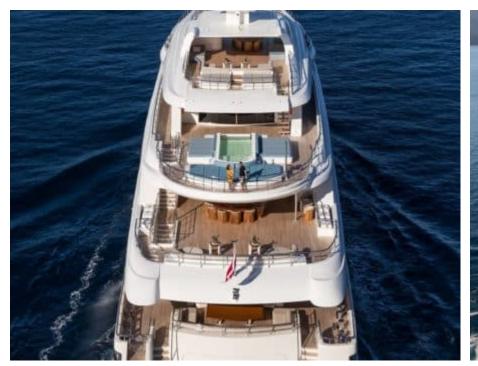

Guests



Cabin



Crew **27** 



### M/Y O'PTASIA

















































Seadoo scooter Snorkeling Gear Sound System





Stabilisers underway









Wakeboard









# EXTERIOR DESIGN































































Features





























































































































































# INTERIOR DESIGN





















































































































































# GALLERY LIFESTYLE







































### Specifications



Summer low rate per week 900 000 €



Summer high rate per week 900 000 €



Winter low rate per week 900 000 €



Winter high rate per week 900 000 €



Builder Golden Yachts



Year built 2018



Year refit 2024



Length 85.00 m



Guests Cruising



Cabins 10

Winter Cruising Area(s)
East Mediterranean

Summer Cruising Area(s)

East Mediterranean

Crew 27 Max speed 18 knots Cruising speed 17