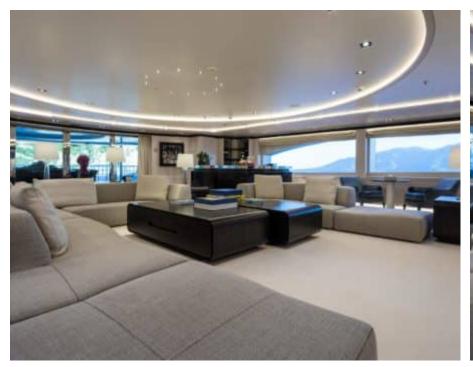

Guests



Cabin



Crew **27** 



### M/Y O'PTASIA

















































Seadoo scooter Snorkeling Gear Sound System





Stabilisers underway









Wakeboard









# EXTERIOR DESIGN































































Features





























































































































































# INTERIOR DESIGN





















































































































































# GALLERY LIFESTYLE







































### Specifications



Summer low rate per week 900 000 €



Summer high rate per week 900 000 €



Winter low rate per week 900 000 €



Winter high rate per week 900 000 €



Builder Golden Yachts



Year built 2018



Year refit 2024



Length 85.00 m



Guests Cruising



Cabins 10

Winter Cruising Area(s)
East Mediterranean

Summer Cruising Area(s)

East Mediterranean

Crew 27 Max speed 18 knots Cruising speed 17 knots

Fuel consumption 880 L/Hr

Type of cabins

10 (2 x Twin, 8 x Double)