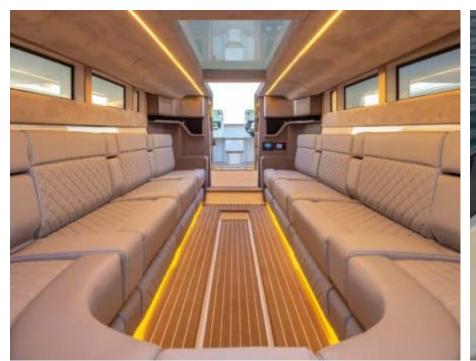

Guests



Cabin



Crew **27** 



### M/Y O'PTASIA

















































Seadoo scooter Snorkeling Gear Sound System





Stabilisers underway









Wakeboard









# EXTERIOR DESIGN































































Features





























































































































































# INTERIOR DESIGN





















































































































































# GALLERY LIFESTYLE







































### Specifications



Summer low rate per week 900 000 €



Summer high rate per week 900 000 €



Winter low rate per week 900 000 €



Winter high rate per week 900 000 €



Builder Golden Yachts



Year built 2018



Year refit 2024



Length 85.00 m



Guests Cruising



Cabins 10

Winter Cruising Area(s)
East Mediterranean

Summer Cruising Area(s)

East Mediterranean

Crew 27 Max speed 18 knots Cruising speed 17 knots

Fuel consumption 880 L/Hr

Type of cabins

10 (2 x Twin, 8 x Double)