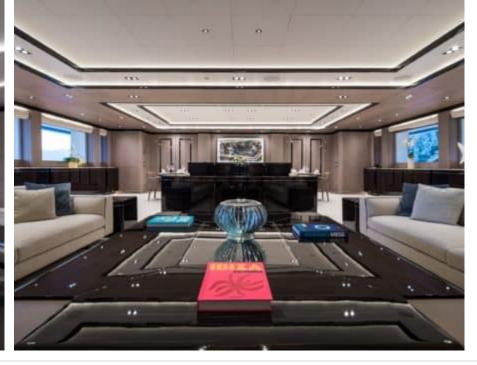

Guests



Cabin



Crew **27** 



### M/Y O'PTASIA

















































Seadoo scooter Snorkeling Gear Sound System





Stabilisers underway









Wakeboard









# EXTERIOR DESIGN































































Features





























































































































































# INTERIOR DESIGN





















































































































































# GALLERY LIFESTYLE







































### Specifications



Summer low rate per week 900 000 €



Summer high rate per week 900 000 €



Winter low rate per week 900 000 €



Winter high rate per week 900 000 €



Builder Golden Yachts



Year built 2018



Year refit 2024



Length 85.00 m



Guests Cruising



Cabins 10

Winter Cruising Area(s)
East Mediterranean

Summer Cruising Area(s)

East Mediterranean

Crew 27 Max speed 18 knots Cruising speed 17 knots

Fuel consumption 880 L/Hr

Type of cabins

10 (2 x Twin, 8 x Double)