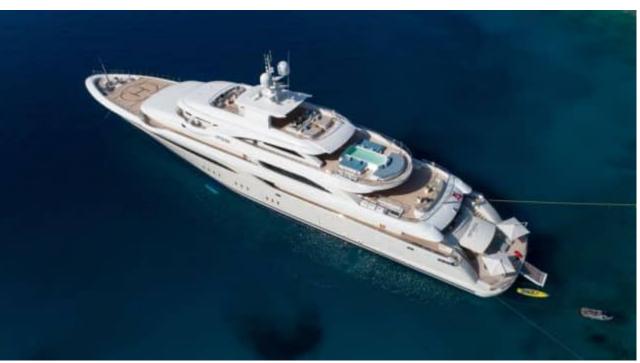

Guests



Cabin



Crew **27** 



### M/Y O'PTASIA

















































Seadoo scooter Snorkeling Gear Sound System





Stabilisers underway









Wakeboard









# EXTERIOR DESIGN































































Features





























































































































































# INTERIOR DESIGN





















































































































































# GALLERY LIFESTYLE







































### Specifications



Summer low rate per week 900 000 €



Summer high rate per week 900 000 €



Winter low rate per week 900 000 €



Winter high rate per week 900 000 €



Builder Golden Yachts



Year built 2018



Year refit 2024



Length 85.00 m



Guests Cruising



Cabins 10

Winter Cruising Area(s)
East Mediterranean

Summer Cruising Area(