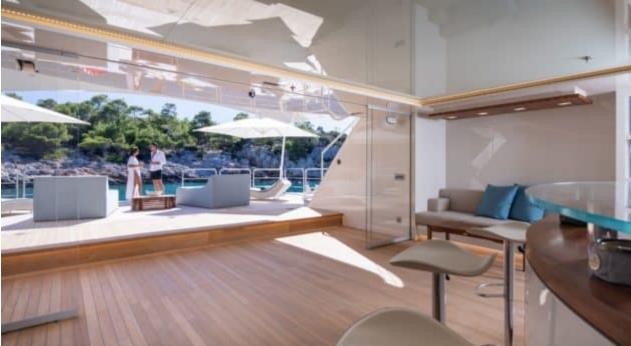

Guests



Cabin



Crew **27** 



### M/Y O'PTASIA

















































Seadoo scooter Snorkeling Gear Sound System





Stabilisers underway









Wakeboard









# EXTERIOR DESIGN































































Features





























































































































































# INTERIOR DESIGN





















































































































































# GALLERY LIFESTYLE







































### Specifications



Summer low rate per week 900 000 €



Summer high rate per week 900 000 €



Winter low rate per week 900 000 €



Winter high rate per week 900 000 €



Builder Golden Yachts



Year built 2018



Year refit 2024



Length 85.00 m



Guests Cruising



Cabins 10

Winter Cruising Area(s)
East Mediterranean

Summer Cruising Area(s)

East Mediterranean

Crew 27 Max speed 18 knots Cruising speed 17 knots

Fuel consumption 880 L/Hr

Type of cabins

10 (2 x Twin, 8 x Double)