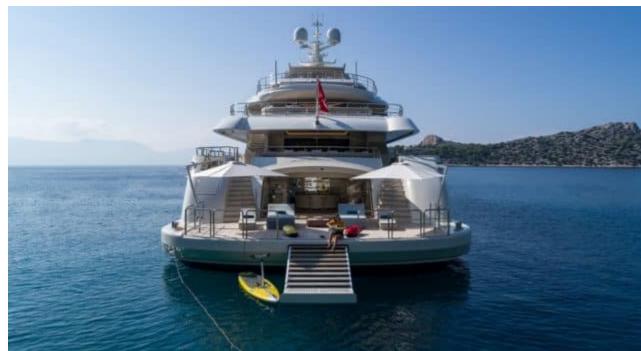

Guests



Cabin



Crew **27** 



### M/Y O'PTASIA

















































Seadoo scooter Snorkeling Gear Sound System





Stabilisers underway









Wakeboard









# EXTERIOR DESIGN































































Features





























































































































































# INTERIOR DESIGN





















































































































































# GALLERY LIFESTYLE







































### Specifications



Summer low rate per week 900 000 €



Summer high rate per week 900 000 €



Winter low rate per week 900 000 €



Winter high rate per week 900 000 €



Builder Golden Yachts



Year built 2018



Year refit 2024



Length 85.00 m



Guests Cruising



Cabins 10

Winter Cruising Area(s)
East Mediterranean

Summer Cruising Area(s)

East Mediterranean

Crew 27 Max speed 18 knots Cruising speed 17 knots

Fuel consumption