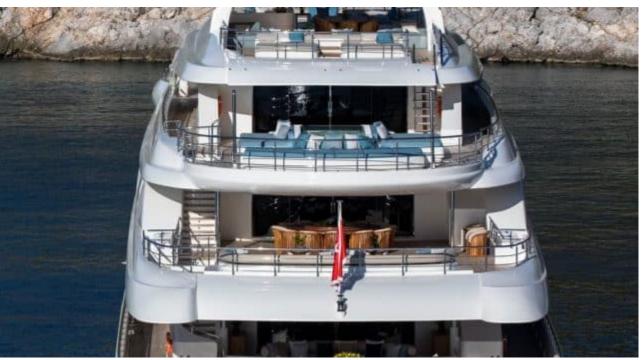

Guests



Cabin



Crew **27** 



### M/Y O'PTASIA

















































Seadoo scooter Snorkeling Gear Sound System





Stabilisers underway









Wakeboard









# EXTERIOR DESIGN































































Features





























































































































































# INTERIOR DESIGN





















































































































































# GALLERY LIFESTYLE







































### Specifications



Summer low rate per week 900 000 €



Summer high rate per week 900 000 €



Winter low rate per week 900 000 €



Winter high rate per week 900 000 €



Builder Golden Yachts



Year built 2018



Year refit 2024



Length 85.00 m



Guests Cruising



Cabins 10

Winter Cruising Area(s)
East Mediterranean

Summer Cruising Area(s)

East Mediterranean

Crew 27 Max speed 18 knots Cruising speed 17 knots

Fuel consumption 880 L/Hr

Type of cabins

10 (2 x Twin, 8 x Double)