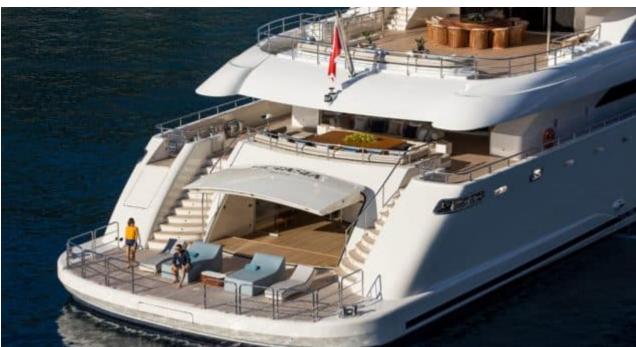

Guests



Cabin



Crew **27** 



### M/Y O'PTASIA

















































Seadoo scooter Snorkeling Gear Sound System





Stabilisers underway









Wakeboard









# EXTERIOR DESIGN































































Features





























































































































































# INTERIOR DESIGN





















































































































































# GALLERY LIFESTYLE







































### Specifications



Summer low rate per week 900 000 €



Summer high rate per week 900 000 €



Winter low rate per week 900 000 €



Winter high rate per week 900 000 €



Builder Golden Yachts



Year built 2018



Year refit 2024



Length 85.00 m



Guests Cruising



Cabins 10

Winter Cruising Area(s)
East Mediterranean

Summer Cruising Area(s)

East Mediterranean

Crew 27 Max speed 18 knots Cruising speed 17 knots

Fuel consumption 880 L/Hr

Type of cabins

10 (2 x Twin, 8 x Double)