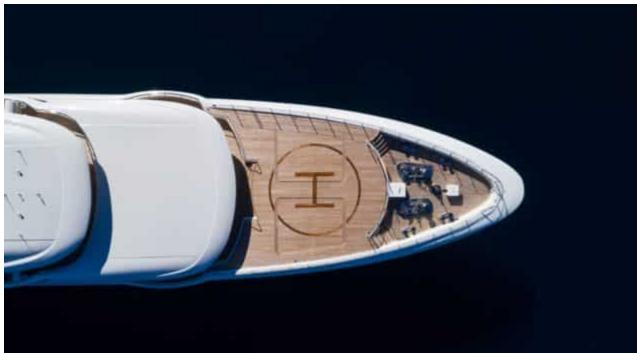

Guests



Cabin



Crew **27** 



### M/Y O'PTASIA

















































Seadoo scooter Snorkeling Gear Sound System





Stabilisers underway









Wakeboard









# EXTERIOR DESIGN































































Features





























































































































































# INTERIOR DESIGN





















































































































































# GALLERY LIFESTYLE







































### Specifications



Summer low rate per week 900 000 €



Summer high rate per week 900 000 €



Winter low rate per week 900 000 €



Winter high rate per week 900 000 €



Builder Golden Yachts



Year built 2018



Year refit 2024



Length 85.00 m



Guests Cruising



Cabins 10

Winter Cruising Area(s)
East Mediterranean

Summer Cruising Area(s)

East Mediterranean

Crew 27 Max speed 18 knots Cruising speed 17 knots

Fuel consumption 880 L/Hr