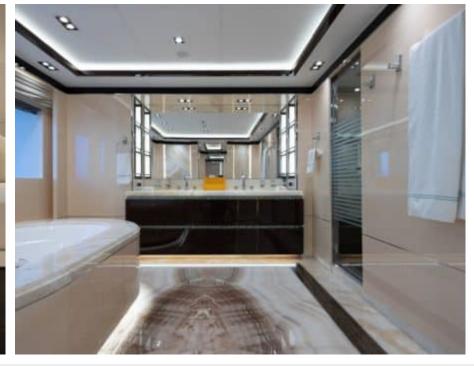

Guests



Cabin



Crew **27** 



### M/Y O'PTASIA

















































Seadoo scooter Snorkeling Gear Sound System





Stabilisers underway









Wakeboard









# EXTERIOR DESIGN































































Features





























































































































































# INTERIOR DESIGN





















































































































































# GALLERY LIFESTYLE







































### Specifications



Summer low rate per week 900 000 €



Summer high rate per week 900 000 €



Winter low rate per week 900 000 €



Winter high rate per week 900 000 €



Builder Golden Yachts



Year built 2018



Year refit 2024



Length 85.00 m



Guests Cruising



Cabins 10

Winter Cruising Area(s)
East Mediterranean

Summer Cruising Area(s)

East Mediterranean

Crew 27 Max speed 18 knots Cruising speed 17 knots

Fuel consumption 880 L/Hr

Type of cabins

10 (2 x Twin, 8 x Double)