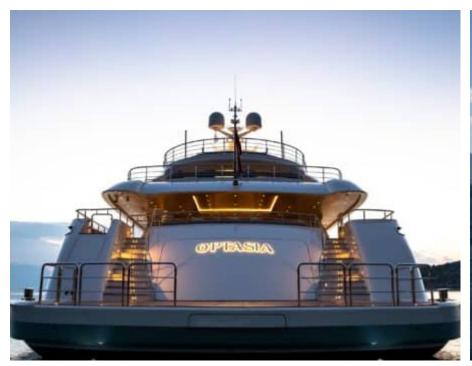

### M/Y O'PTASIA

Seadoo scooter Snorkeling Gear Sound System

Stabilisers underway

Wakeboard