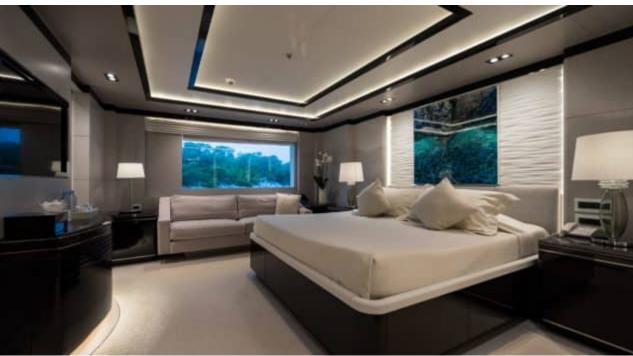

Guests



Cabin



Crew **27** 



### M/Y O'PTASIA

















































Seadoo scooter Snorkeling Gear Sound System





Stabilisers underway









Wakeboard









# EXTERIOR DESIGN































































Features





























































































































































# INTERIOR DESIGN





















































































































































# GALLERY LIFESTYLE







































### Specifications



Summer low rate per week 900 000 €



Summer high rate per week 900 000 €



Winter low rate per week 900 000 €



Winter high rate per week 900 000 €



Builder Golden Yachts



Year built 2018



Year refit 2024



Length 85.00 m



Guests Cruising



Cabins 10

Winter Cruising Area(s)
East Mediterranean

Summer Cruising Area(s)

East Mediterranean

Crew 27 Max speed 18 knots Cruising speed 17 knots

Fuel consumption 880 L/Hr

Type of cabins

10 (2 x Twin, 8 x Double)