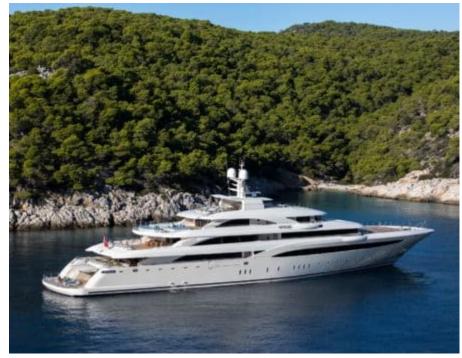

### M/Y O'PTASIA

Seadoo scooter Snorkeling Gear Sound System

Stabilisers underway

Wakeboard

# EXTERIOR DESIGN

Features

### Specifications

Summer low rate per week 900 000 €

Summer high rate per week 900 000 €

Winter low rate per week 900 000 €

Winter high rate per week 900 000 €

Builder Golden Yachts

Year built 2018

Year refit 2024

Length 85.00 m

Guests Cruising

Cabins 10

Winter Cruising Area(s)
East Mediterranean

Summer Cruising Area(s)

East Mediterranean

Crew 27 Max speed 18 knots Cruising speed 17 knots

Fuel consumption 880 L/Hr