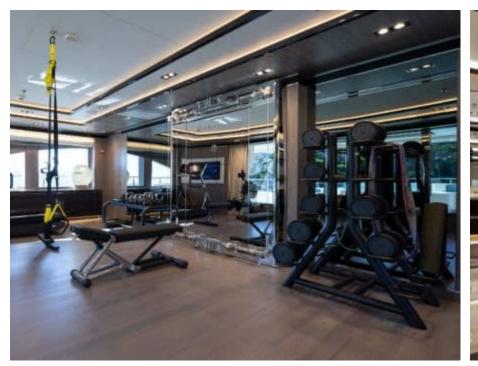

Guests



Cabin



Crew **27** 



### M/Y O'PTASIA

















































Seadoo scooter Snorkeling Gear Sound System





Stabilisers underway









Wakeboard









# EXTERIOR DESIGN































































Features





























































































































































# INTERIOR DESIGN





















































































































































# GALLERY LIFESTYLE







































### Specifications



Summer low rate per week 900 000 €



Summer high rate per week 900 000 €



Winter low rate per week 900 000 €



Winter high rate per week 900 000 €



Builder Golden Yachts



Year built 2018



Year refit 2024



Length 85.00 m



Guests Cruising



Cabins 10

Winter Cruising Area(s)
East Mediterranean

Summer Cruising Area(s)

East Mediterranean

Crew 27 Max speed 18 knots Cruising speed 17 knots

Fuel consumption 880 L/Hr

Type of cabins

10 (2 x Twin, 8 x Double)