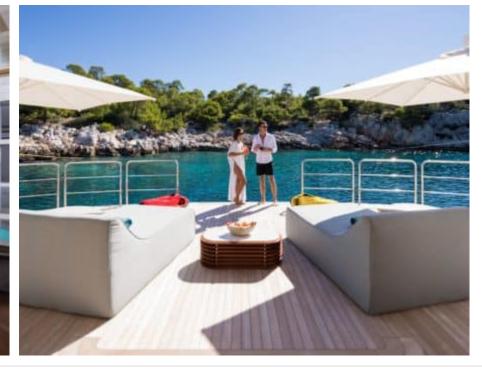

Guests



Cabin



Crew **27** 



### M/Y O'PTASIA

















































Seadoo scooter Snorkeling Gear Sound System





Stabilisers underway









Wakeboard









# EXTERIOR DESIGN































































Features





























































































































































# INTERIOR DESIGN





















































































































































# GALLERY LIFESTYLE







































### Specifications



Summer low rate per week 900 000 €



Summer high rate per week 900 000 €



Winter low rate per week 900 000 €



Winter high rate per week 900 000 €



Builder Golden Yachts



Year built 2018



Year refit 2024



Length 85.00 m



Guests Cruising



Cabins 10

Winter Cruising Area(s)
East Mediterranean

Summer Cruising Area(s)

East Mediterranean

Crew 27 Max speed 18 knots Cruising speed 17 knots

Fuel consumption 880 L/Hr

Type of cabins

10 (2 x Twin, 8 x Double)