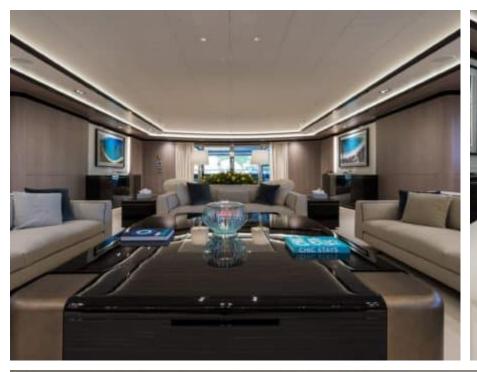

Guests



Cabin



Crew **27** 



### M/Y O'PTASIA

















































Seadoo scooter Snorkeling Gear Sound System





Stabilisers underway









Wakeboard









# EXTERIOR DESIGN































































Features





























































































































































# INTERIOR DESIGN





















































































































































# GALLERY LIFESTYLE







































### Specifications



Summer low rate per week 900 000 €



Summer high rate per week 900 000 €



Winter low rate per week 900 000 €



Winter high rate per week 900 000 €



Builder Golden Yachts



Year built 2018



Year refit 2024



Length 85.00 m



Guests Cruising



Cabins 10

Winter Cruising Area(s)
East Mediterranean

Summer Cruising Area(s)

East Mediterranean

Crew 27 Max speed 18 knots Cruising speed 17 knots

Fuel consumption 880 L/Hr

Type of cabins

10 (2 x Twin, 8 x Double)