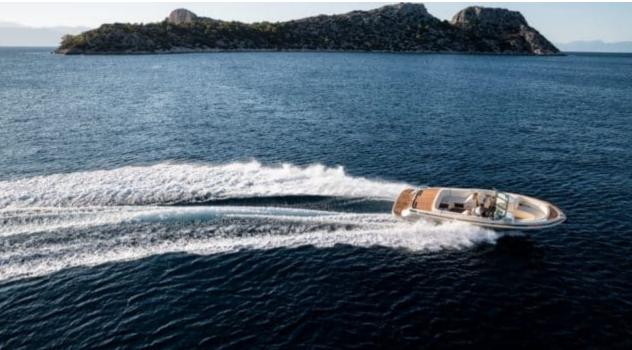

Guests



Cabin



Crew **27** 



### M/Y O'PTASIA

















































Seadoo scooter Snorkeling Gear Sound System





Stabilisers underway









Wakeboard









# EXTERIOR DESIGN































































Features





























































































































































# INTERIOR DESIGN





















































































































































# GALLERY LIFESTYLE







































### Specifications



Summer low rate per week 900 000 €



Summer high rate per week 900 000 €



Winter low rate per week 900 000 €



Winter high rate per week 900 000 €



Builder Golden Yachts



Year built 2018



Year refit 2024



Length 85.00 m



Guests Cruising



Cabins 10

Winter Cruising Area(s)
East Mediterranean

Summer Cruising Area(s)

East Mediterranean

Crew 27 Max speed 18 knots Cruising speed 17 knots

Fuel consumption 880 L/Hr

Type of cabins

10 (2 x Twin, 8 x Double)