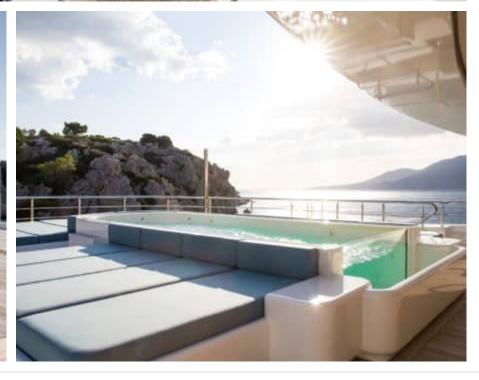

Guests



Cabin



Crew **27** 



### M/Y O'PTASIA

















































Seadoo scooter Snorkeling Gear Sound System





Stabilisers underway









Wakeboard









# EXTERIOR DESIGN































































Features





























































































































































# INTERIOR DESIGN





















































































































































# GALLERY LIFESTYLE







































### Specifications



Summer low rate per week 900 000 €



Summer high rate per week 900 000 €



Winter low rate per week 900 000 €



Winter high rate per week 900 000 €



Builder Golden Yachts



Year built 2018



Year refit 2024



Length 85.00 m



Guests Cruising



Cabins 10

Winter Cruising Area(s)
East Mediterranean

Summer Cruising Area(s)

East Mediterranean

Crew 27 Max speed 18 knots Cruising speed 17 knots

Fuel consumption 880 L/Hr

Type of cabins

10 (2