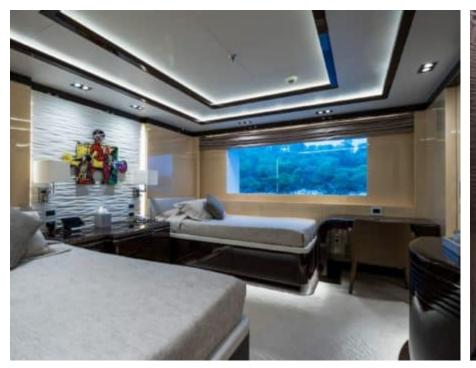

Guests



Cabin



Crew **27** 



### M/Y O'PTASIA

















































Seadoo scooter Snorkeling Gear Sound System





Stabilisers underway









Wakeboard









# EXTERIOR DESIGN































































Features





























































































































































# INTERIOR DESIGN





















































































































































# GALLERY LIFESTYLE







































### Specifications



Summer low rate per week 900 000 €



Summer high rate per week 900 000 €



Winter low rate per week 900 000 €



Winter high rate per week 900 000 €



Builder Golden Yachts



Year built 2018



Year refit 2024



Length 85.00 m



Guests Cruising



Cabins 10

Winter Cruising Area(s)
East Mediterranean

Summer Cruising Area(s)

East Mediterranean

Crew 27 Max speed 18 knots Cruising speed 17 knots

Fuel consumption 880 L/Hr

Type of cabins

10 (2 x Twin, 8 x Double)