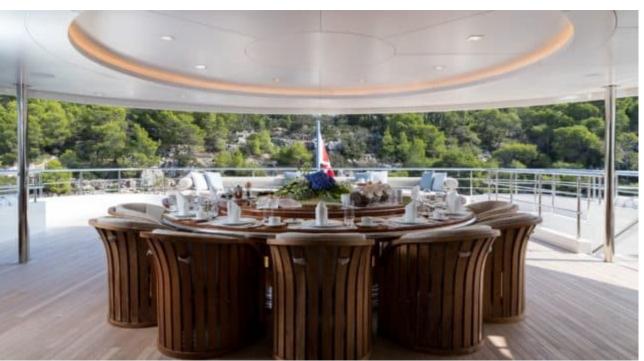

Guests



Cabin



Crew **27** 



### M/Y O'PTASIA

















































Seadoo scooter Snorkeling Gear Sound System





Stabilisers underway









Wakeboard









# EXTERIOR DESIGN































































Features





























































































































































# INTERIOR DESIGN





















































































































































# GALLERY LIFESTYLE







































### Specifications



Summer low rate per week 900 000 €



Summer high rate per week 900 000 €



Winter low rate per week 900 000 €



Winter high rate per week 900 000 €



Builder Golden Yachts



Year built 2018



Year refit 2024



Length 85.00 m



Guests Cruising



Cabins 10

Winter Cruising Area(s)
East Mediterranean

Summer Cruising Area(s)

East Mediterranean

Crew 27 Max speed 18 knots Cruising speed 17 knots

Fuel consumption 880 L/Hr

Type of