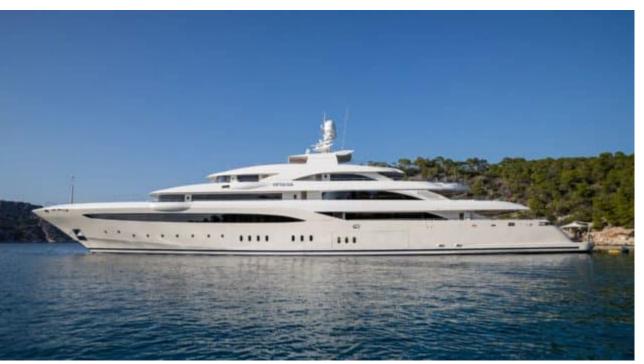

Guests



Cabin



Crew **27** 



### M/Y O'PTASIA

















































Seadoo scooter Snorkeling Gear Sound System





Stabilisers underway









Wakeboard









# EXTERIOR DESIGN































































Features





























































































































































# INTERIOR DESIGN





















































































































































# GALLERY LIFESTYLE







































### Specifications



Summer low rate per week 900 000 €



Summer high rate per week 900 000 €



Winter low rate per week 900 000 €



Winter high rate per week 900 000 €



Builder Golden Yachts



Year built 2018



Year refit 2024



Length 85.00 m



Guests Cruising



Cabins 10

Winter Cruising Area(s)
East Mediterranean

Summer Cruising Area(s)

East Mediterranean

Crew 27 Max speed 18 knots Cruising speed 17 knots

Fuel consumpti