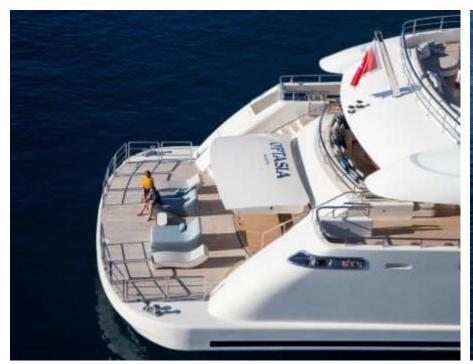

Guests



Cabin



Crew **27** 



### M/Y O'PTASIA

















































Seadoo scooter Snorkeling Gear Sound System





Stabilisers underway









Wakeboard









# EXTERIOR DESIGN































































Features





























































































































































# INTERIOR DESIGN





















































































































































# GALLERY LIFESTYLE







































### Specifications



Summer low rate per week 900 000 €



Summer high rate per week 900 000 €



Winter low rate per week 900 000 €



Winter high rate per week 900 000 €



Builder Golden Yachts



Year built 2018



Year refit 2024



Length 85.00 m



Guests Cruising



Cabins 10

Winter Cruising Area(s)
East Mediterranean

Summer Cruising Area(s)

East Mediterranean

Crew 27 Max sp