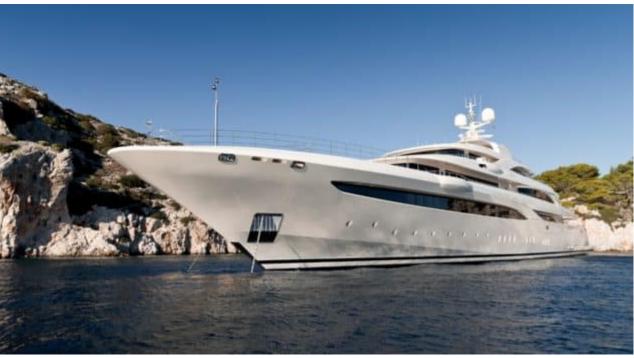

Guests



Cabin



Crew **27** 



### M/Y O'PTASIA

















































Seadoo scooter Snorkeling Gear Sound System





Stabilisers underway









Wakeboard









# EXTERIOR DESIGN































































Features





























































































































































# INTERIOR DESIGN





















































































































































# GALLERY LIFESTYLE







































### Specifications



Summer low rate per week 900 000 €



Summer high rate per week 900 000 €



Winter low rate per week 900 000 €



Winter high rate per week 900 000 €



Builder Golden Yachts



Year built 2018



Year refit 2024



Length 85.00 m



Guests Cruising



Cabins 10

Winter Cruising Area(s)
East Mediterranean

Summer Cruising Area(s)

East Mediterranean

Crew 2