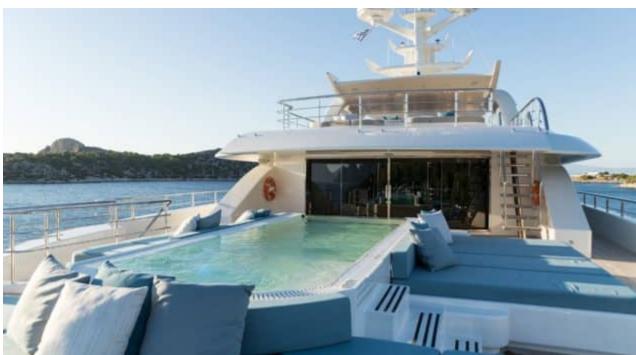

Guests



Cabin



Crew **27** 



### M/Y O'PTASIA

















































Seadoo scooter Snorkeling Gear Sound System





Stabilisers underway









Wakeboard









# EXTERIOR DESIGN































































Features





























































































































































# INTERIOR DESIGN





















































































































































# GALLERY LIFESTYLE







































### Specifications



Summer low rate per week 900 000 €



Summer high rate per week 900 000 €



Winter low rate per week 900 000 €



Winter high rate per week 900 000 €



Builder Golden Yachts



Year built 2018



Year refit 2024



Length 85.00 m



Guests Cruising



Cabins 10

Winter Cruising Area(s)
East Mediterranean

Summer Cruising Area(s)

East Mediterranean

Crew 27 Max speed 18 knots Cruising speed 17 knots

Fuel consumption 880 L/Hr

Type of cabins

10 (2 x Twin, 8 x Double)