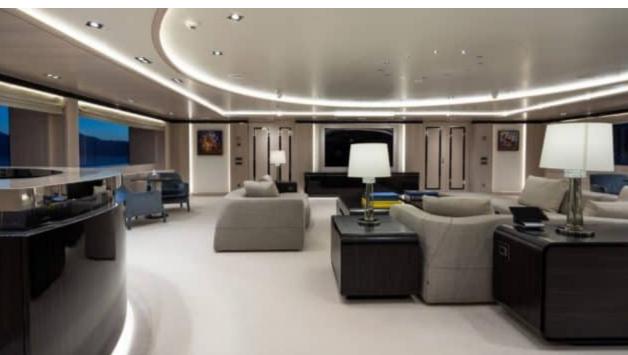

Guests



Cabin



Crew **27** 



### M/Y O'PTASIA

















































Seadoo scooter Snorkeling Gear Sound System





Stabilisers underway









Wakeboard









# EXTERIOR DESIGN































































Features





























































































































































# INTERIOR DESIGN





















































































































































# GALLERY LIFESTYLE







































### Specifications



Summer low rate per week 900 000 €



Summer high rate per week 900 000 €



Winter low rate per week 900 000 €



Winter high rate per week 900 000 €



Builder Golden Yachts



Year built 2018



Year refit 2024



Length 85.00 m



Guests Cruising



Cabins 10

Winter Cruising Area(s)
East Mediterranean

Summer Cruising Area(s)

East Mediterranean

Crew 27 Max speed 18 knots Cruising speed 17 knots

Fuel consumption 880 L/Hr

Type of cabins

10 (2 x Twin, 8 x Double)