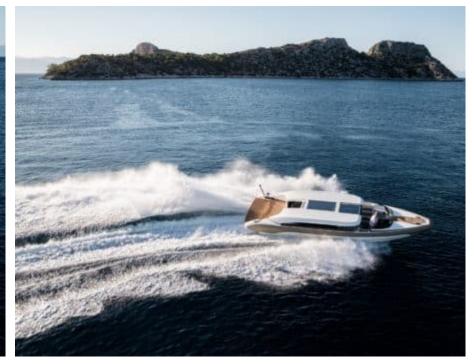

Guests



Cabin



Crew **27** 



### M/Y O'PTASIA

















































Seadoo scooter Snorkeling Gear Sound System





Stabilisers underway









Wakeboard









# EXTERIOR DESIGN































































Features





























































































































































# INTERIOR DESIGN





















































































































































# GALLERY LIFESTYLE







































### Specifications



Summer low rate per week 900 000 €



Summer high rate per week 900 000 €



Winter low rate per week 900 000 €



Winter high rate per week 900 000 €



Builder Golden Yachts



Year built 2018



Year refit 2024



Length 85.00 m



Guests Cruising



Cabins 10

Winter Cruising Area(s)
East Mediterranean

Summer Cruising Area(s)

East Mediterranean

Crew 27 Max speed 18 knots Cruising speed 17 knots

Fuel consumption 880 L/Hr

Type of cabins

10 (2 x Twin, 8 x Double)