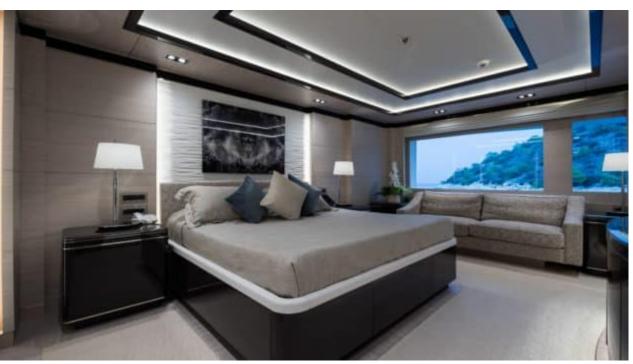

Guests



Cabin



Crew **27** 



### M/Y O'PTASIA

















































Seadoo scooter Snorkeling Gear Sound System





Stabilisers underway









Wakeboard









# EXTERIOR DESIGN































































Features





























































































































































# INTERIOR DESIGN





















































































































































# GALLERY LIFESTYLE







































### Specifications



Summer low rate per week 900 000 €



Summer high rate per week 900 000 €



Winter low rate per week 900 000 €



Winter high rate per week 900 000 €



Builder Golden Yachts



Year built 2018



Year refit 2024



Length 85.00 m



Guests Cruising



Cabins 10

Winter Cruising Area(s)
East Mediterranean

Summer Cruising Area(s)

East Mediterranean

Crew 27 Max speed 18 knots Cruising speed 17 knots

Fuel consumption 880 L/Hr

Type of cabins

10 (2 x Twin, 8 x Double)