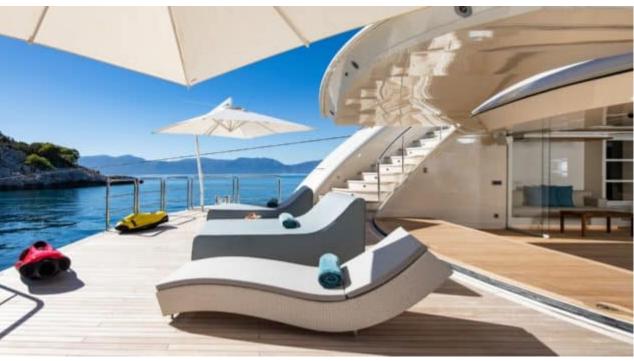

Guests



Cabin



Crew **27** 



### M/Y O'PTASIA

















































Seadoo scooter Snorkeling Gear Sound System





Stabilisers underway









Wakeboard









# EXTERIOR DESIGN































































Features





























































































































































# INTERIOR DESIGN





















































































































































# GALLERY LIFESTYLE







































### Specifications



Summer low rate per week 900 000 €



Summer high rate per week 900 000 €



Winter low rate per week 900 000 €



Winter high rate per week 900 000 €



Builder Golden Yachts



Year built 2018



Year refit 2024



Length 85.00 m



Guests Cruising



Cabins 10

Winter Cruising Area(s)
East Mediterranean

Summer Cruising Area(s)

East Mediterranean

Crew 27 Max speed 18 knots Cruising speed 17 knots

Fuel consumption 880 L/Hr

Type of cabins

10 (2 x Twin, 8 x Double)