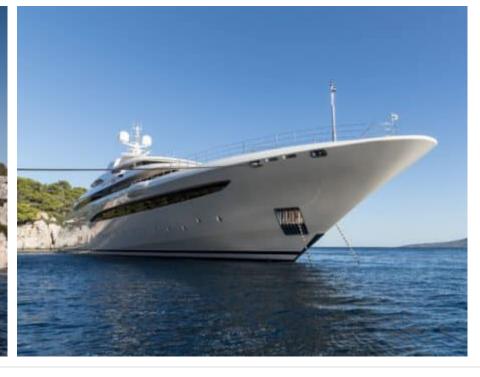

### M/Y O'PTASIA

Seadoo scooter Snorkeling Gear Sound System

Stabilisers underway

Wakeboard

# EXTERIOR DESIGN

Features