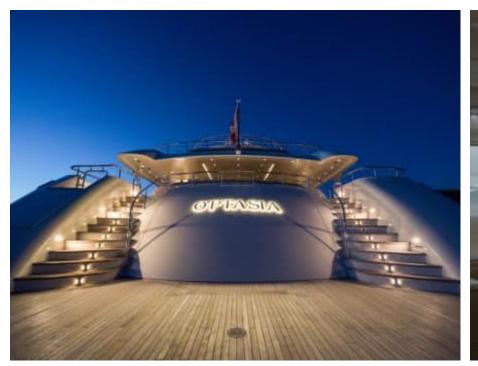

Guests



Cabin



Crew **27** 



### M/Y O'PTASIA

















































Seadoo scooter Snorkeling Gear Sound System





Stabilisers underway









Wakeboard









# EXTERIOR DESIGN































































Features





























































































































































# INTERIOR DESIGN





















































































































































# GALLERY LIFESTYLE







































### Specifications



Summer low rate per week 900 000 €



Summer high rate per week 900 000 €



Winter low rate per week 900 000 €



Winter high rate per week 900 000 €



Builder Golden Yachts



Year built 2018



Year refit 2024



Length 85.00 m



Guests Cruising



Cabins 10

Winter Cruising Area(s)
East Mediterranean

Summer Cruising Area(s)

East Mediterranean

Crew 27 Max speed 18 knots Cruising speed 17 knots

Fuel consumption 880 L/Hr

Type of cabins

10 (2 x Twin, 8 x Double)