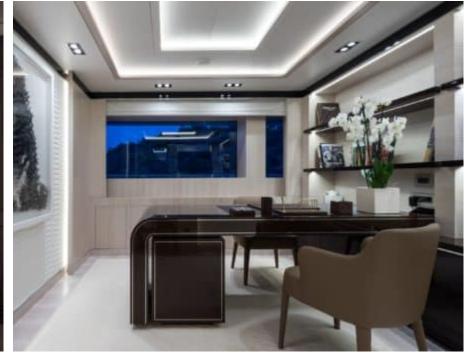

Guests



Cabin



Crew **27** 



### M/Y O'PTASIA

















































Seadoo scooter Snorkeling Gear Sound System





Stabilisers underway









Wakeboard









# EXTERIOR DESIGN































































Features





























































































































































# INTERIOR DESIGN





















































































































































# GALLERY LIFESTYLE







































### Specifications



Summer low rate per week 900 000 €



Summer high rate per week 900 000 €



Winter low rate per week 900 000 €



Winter high rate per week 900 000 €



Builder Golden Yachts



Year built 2018



Year refit 2024



Length 85.00 m



Guests Cruising



Cabins 10

Winter Cruising Area(s)
East Mediterranean

Summer Cruising Area(s)

East Mediterranean

Crew 27 Max speed 18 knots Cruising speed 17 knots

Fuel consumption 880 L/Hr

Type of cabins

10 (2 x Twin, 8 x Double)