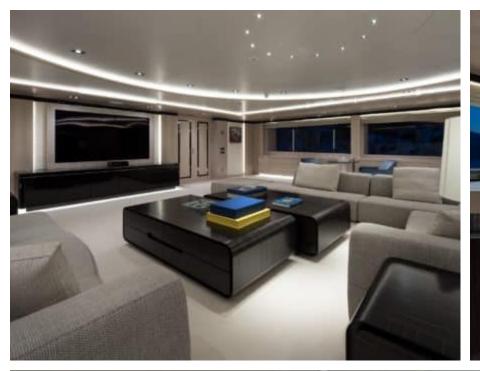

Guests



Cabin



Crew **27** 



### M/Y O'PTASIA

















































Seadoo scooter Snorkeling Gear Sound System





Stabilisers underway









Wakeboard









# EXTERIOR DESIGN































































Features





























































































































































# INTERIOR DESIGN





















































































































































# GALLERY LIFESTYLE







































### Specifications



Summer low rate per week 900 000 €



Summer high rate per week 900 000 €



Winter low rate per week 900 000 €



Winter high rate per week 900 000 €



Builder Golden Yachts



Year built 2018



Year refit 2024



Length 85.00 m



Guests Cruising



Cabins 10

Winter Cruising Area(s)
East Mediterranean

Summer Cruising Area(s)

East Mediterranean

Crew 27 Max speed 18 knots Cruising speed 17 knots

Fuel consumption 880 L/Hr

Type of cabins

10 (2 x Twin, 8 x Double)