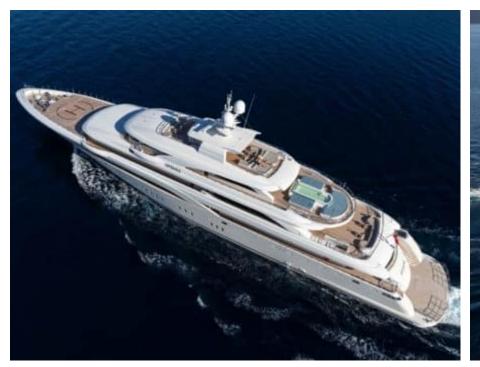

# EXTERIOR DESIGN

Features

Length 85.00 m

Guests Cruising

Cabins 10

Winter Cruising Area(s)
East Mediterranean

Summer Cruising Area(s)

East Mediterranean

Crew 27 Max speed 18 knots Cruising speed 17 knots

Fuel consumption 880 L/Hr