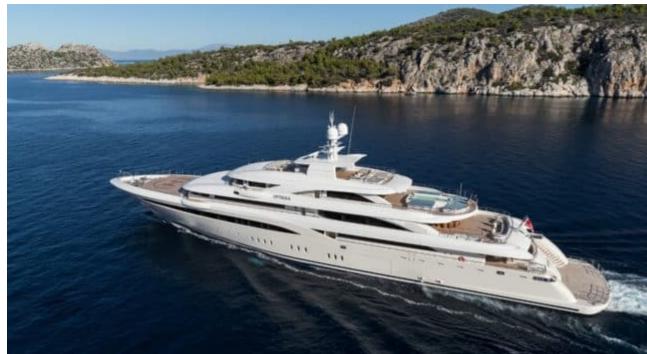

Guests



Cabin



Crew **27** 



### M/Y O'PTASIA

















































Seadoo scooter Snorkeling Gear Sound System





Stabilisers underway









Wakeboard









# EXTERIOR DESIGN































































Features





























































































































































# INTERIOR DESIGN





















































































































































# GALLERY LIFESTYLE







































### Specifications



Summer low rate per week 900 000 €



Summer high rate per week 900 000 €



Winter low rate per week 900 000 €



Winter high rate per week 900 000 €



Builder Golden Yachts



Year built 2018



Year refit 2024



Length 85.00 m



Guests Cruising



Cabins 10

Winter Cruising Area(s)
East Mediterranean

Summer Cruising Area(s)

East Mediterranean

Crew 27 Max speed 18 knots Cruising speed 17 kno