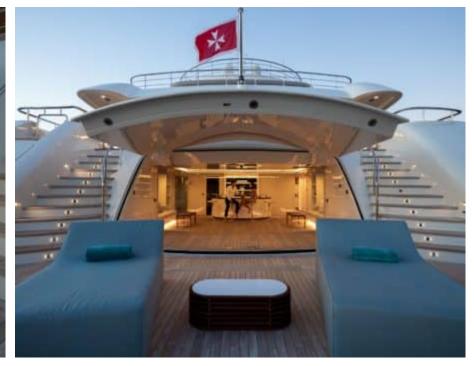

Guests



Cabin



Crew **27** 



### M/Y O'PTASIA

















































Seadoo scooter Snorkeling Gear Sound System





Stabilisers underway









Wakeboard









# EXTERIOR DESIGN































































Features





























































































































































# INTERIOR DESIGN





















































































































































# GALLERY LIFESTYLE







































### Specifications



Summer low rate per week 900 000 €



Summer high rate per week 900 000 €



Winter low rate per week 900 000 €



Winter high rate per week 900 000 €



Builder Golden Yachts



Year built 2018



Year refit 2024



Length 85.00 m



Guests Cruising



Cabins 10

Winter Cruising Area(s)
East Mediterranean

Summer Cruising Area(s)

East Mediterranean

Crew 27 Max speed 18 knots Cruising speed 17 knots

Fuel consumption 880 L/Hr

Type of cabins

10 (2 x Twin, 8 x Double)