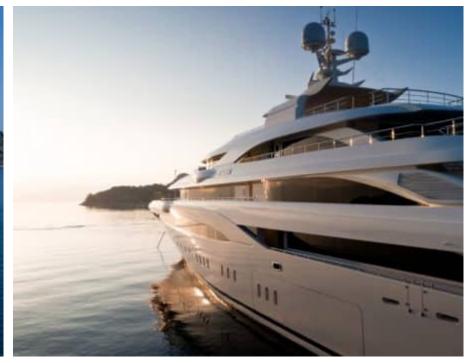

Guests



Cabin



Crew **27** 



### M/Y O'PTASIA

















































Seadoo scooter Snorkeling Gear Sound System





Stabilisers underway









Wakeboard









# EXTERIOR DESIGN































































Features





























































































































































# INTERIOR DESIGN





















































































































































# GALLERY LIFESTYLE







































### Specifications



Summer low rate per week 900 000 €



Summer high rate per week 900 000 €



Winter low rate per week 900 000 €



Winter high rate per week 900 000 €



Builder Golden Yachts



Year built 2018



Year refit 2024



Length 85.00 m



Guests Cruising



Cabins 10

Winter Cruising Area(s)
East Mediterranean

Summer Cruising Area(s)

East Mediterranean

Crew 27 Max speed 18 knots Cruising speed 17 knots

Fuel consumption 8