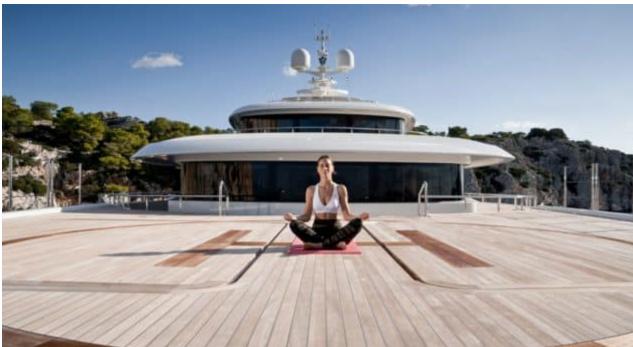

Guests



Cabin



Crew **27** 



### M/Y O'PTASIA

















































Seadoo scooter Snorkeling Gear Sound System





Stabilisers underway









Wakeboard









# EXTERIOR DESIGN































































Features





























































































































































# INTERIOR DESIGN





















































































































































# GALLERY LIFESTYLE







































### Specifications



Summer low rate per week 900 000 €



Summer high rate per week 900 000 €



Winter low rate per week 900 000 €



Winter high rate per week 900 000 €



Builder Golden Yachts



Year built 2018



Year refit 2024



Length 85.00 m



Guests Cruising



Cabins 10

Winter Cruising Area(s)
East Mediterranean

Summer Cruising Area(s)

East Mediterranean

Crew 27 Max speed 18 knots Cruising speed 17 knots

Fuel consumption 880 L/Hr

Type of cabins

10