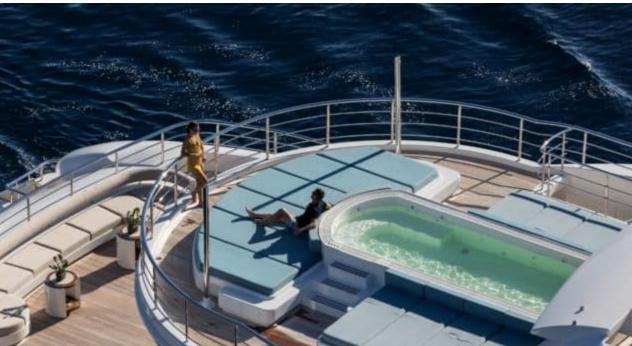

Guests



Cabin



Crew **27** 



### M/Y O'PTASIA

















































Seadoo scooter Snorkeling Gear Sound System





Stabilisers underway









Wakeboard









# EXTERIOR DESIGN































































Features





























































































































































# INTERIOR DESIGN





















































































































































# GALLERY LIFESTYLE







































### Specifications



Summer low rate per week 900 000 €



Summer high rate per week 900 000 €



Winter low rate per week 900 000 €



Winter high rate per week 900 000 €



Builder Golden Yachts



Year built 2018



Year refit 2024



Length 85.00 m



Guests Cruising



Cabins 10

Winter Cruising Area(s)
East Mediterranean

Summer Cruising Area(s)

East Mediterranean

Crew 27 Max speed 18 knots Cruising speed 17 knots

Fuel consumption 880 L/Hr

Type of cabins

10 (2 x Twin, 8 x Double)