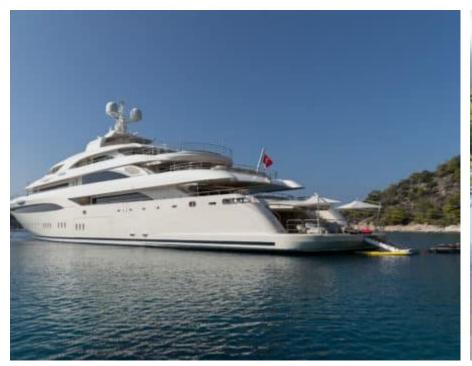

Guests



Cabin



Crew **27** 



### M/Y O'PTASIA

















































Seadoo scooter Snorkeling Gear Sound System





Stabilisers underway









Wakeboard









# EXTERIOR DESIGN































































Features





























































































































































# INTERIOR DESIGN





















































































































































# GALLERY LIFESTYLE







































### Specifications



Summer low rate per week 900 000 €



Summer high rate per week 900 000 €



Winter low rate per week 900 000 €



Winter high rate per week 900 000 €



Builder Golden Yachts



Year built 2018



Year refit 2024



Length 85.00 m



Guests Cruising



Cabins 10

Winter Cruising Area(s)
East Mediterranean

Summer Cruising Area(s)

East Mediterranean

Crew 27 Max speed 18 knots Cruising speed 17 knots

Fuel consumption 880 L/Hr

Type