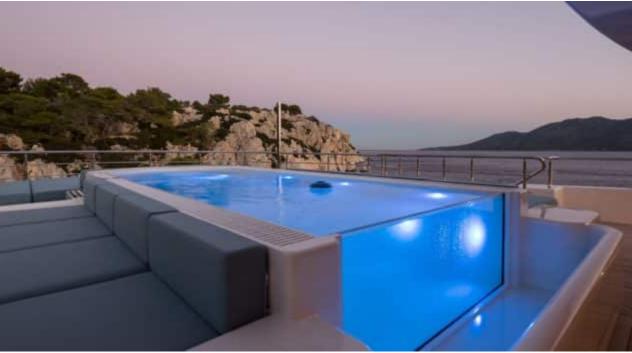

Guests



Cabin



Crew **27** 



### M/Y O'PTASIA

















































Seadoo scooter Snorkeling Gear Sound System





Stabilisers underway









Wakeboard









# EXTERIOR DESIGN































































Features





























































































































































# INTERIOR DESIGN





















































































































































# GALLERY LIFESTYLE







































### Specifications



Summer low rate per week 900 000 €



Summer high rate per week 900 000 €



Winter low rate per week 900 000 €



Winter high rate per week 900 000 €



Builder Golden Yachts



Year built 2018



Year refit 2024



Length 85.00 m



Guests Cruising



Cabins 10

Winter Cruising Area(s)
East Mediterranean

Summer Cruising Area(s)

East Mediterranean

Crew 27 Max speed 18 knots Cruising speed 17 knots

Fuel consumption 880 L/Hr

Type of cabins

10 (2 x Twin, 8 x Double)