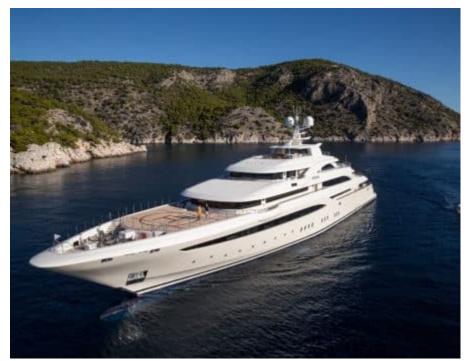

Guests



Cabin



Crew **27** 



### M/Y O'PTASIA

















































Seadoo scooter Snorkeling Gear Sound System





Stabilisers underway









Wakeboard









# EXTERIOR DESIGN































































Features





























































































































































# INTERIOR DESIGN





















































































































































# GALLERY LIFESTYLE







































### Specifications



Summer low rate per week 900 000 €



Summer high rate per week 900 000 €



Winter low rate per week 900 000 €



Winter high rate per week 900 000 €



Builder Golden Yachts



Year built 2018



Year refit 2024



Length 85.00 m



Guests Cruising



Cabins 10

Winter Cruising Area(s)
East Mediterranean

Summer Cruising Are