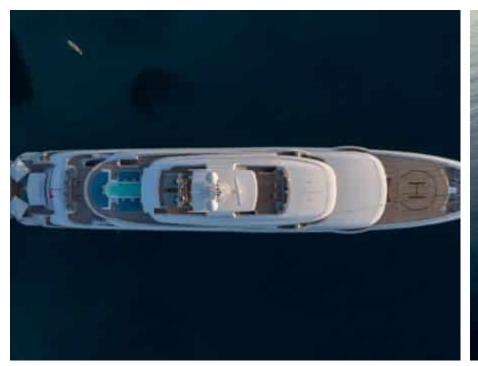

Guests



Cabin



Crew **27** 



### M/Y O'PTASIA

















































Seadoo scooter Snorkeling Gear Sound System





Stabilisers underway









Wakeboard









# EXTERIOR DESIGN































































Features





























































































































































# INTERIOR DESIGN





















































































































































# GALLERY LIFESTYLE







































### Specifications



Summer low rate per week 900 000 €



Summer high rate per week 900 000 €



Winter low rate per week 900 000 €



Winter high rate per week 900 000 €



Builder Golden Yachts



Year built 2018



Year refit 2024



Length 85.00 m



Guests Cruising



Cabins 10

Winter Cruising Area(s)
East Mediterranean

Summer Cruising Area(s)

East Mediterranean

Crew 27 Max speed 18 knots Cruising speed 17 knots

Fuel consumption 880 L