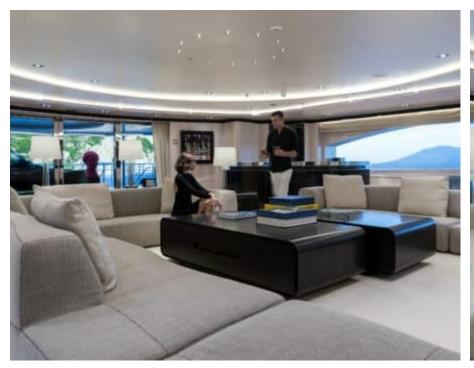

Guests



Cabin



Crew **27** 



### M/Y O'PTASIA

















































Seadoo scooter Snorkeling Gear Sound System





Stabilisers underway









Wakeboard









# EXTERIOR DESIGN































































Features





























































































































































# INTERIOR DESIGN





















































































































































# GALLERY LIFESTYLE







































### Specifications



Summer low rate per week 900 000 €



Summer high rate per week 900 000 €



Winter low rate per week 900 000 €



Winter high rate per week 900 000 €



Builder Golden Yachts



Year built 2018



Year refit 2024



Length 85.00 m



Guests Cruising



Cabins 10

Winter Cruising Area(s)
East Mediterranean

Summer Cruising Area(s)

East Mediterranean

Crew 27 Max speed 18 knots Cruising speed 17 knots

Fuel consumption 880 L/Hr

Type of cabins

10 (2 x Twin, 8 x Double)