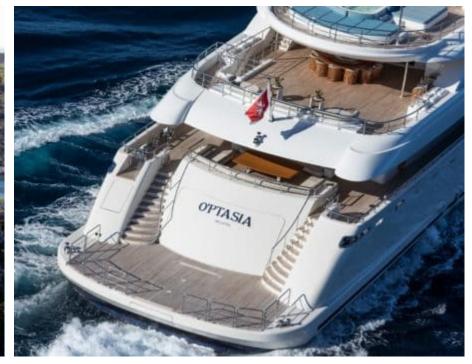

### M/Y O'PTASIA

Seadoo scooter Snorkeling Gear Sound System

Stabilisers underway

Wakeboard

# EXTERIOR DESIGN

Features