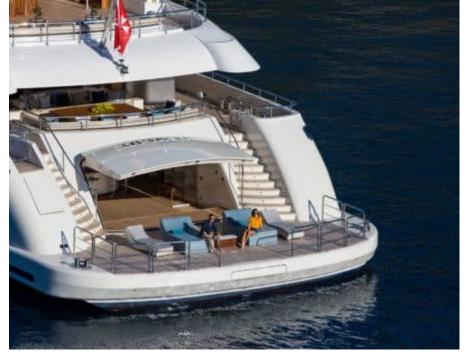

Guests



Cabin



Crew **27** 



### M/Y O'PTASIA

















































Seadoo scooter Snorkeling Gear Sound System





Stabilisers underway









Wakeboard









# EXTERIOR DESIGN































































Features





























































































































































# INTERIOR DESIGN





















































































































































# GALLERY LIFESTYLE







































### Specifications



Summer low rate per week 900 000 €



Summer high rate per week 900 000 €



Winter low rate per week 900 000 €



Winter high rate per week 900 000 €



Builder Golden Yachts



Year built 2018



Year refit 2024



Length 85.00 m



Guests Cruising



Cabins 10

Winter Cruising Area(s)
East Mediterranean

Summer Cruising Area(s)

East Mediterranean

Crew 27 Max speed 18 knots Cruising speed 17 knots

Fuel consumption 880 L/Hr

Type of cabins

10 (2 x Twin, 8 x Double)