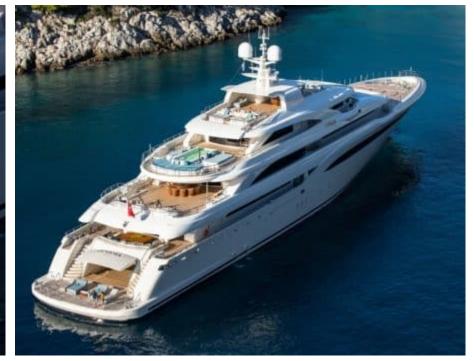

### M/Y O'PTASIA

Seadoo scooter Snorkeling Gear Sound System

Stabilisers underway

Wakeboard

# EXTERIOR DESIGN

Features

### Specifications

Summer low rate per week 900 000 €

Summer high rate per week 900 000 €

Winter low rate per week 900 000 €

Winter high rate per week 900 000 €

Builder Golden Yachts

Year built 2018

Year refit 2024

Length 85.00 m

Guests Cruising

Cabins 10

Winter Cruising Area(s)
East Mediterranean

Summer Cruising Area(s)

East Mediterranean

Crew 27 Max speed 18 knots Cruising speed 17 knots

Fuel consumption 880 L/Hr