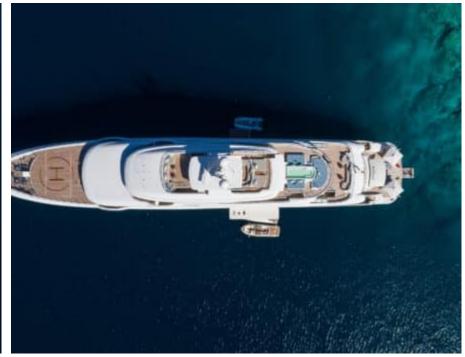

Guests



Cabin



Crew **27** 



### M/Y O'PTASIA

















































Seadoo scooter Snorkeling Gear Sound System





Stabilisers underway









Wakeboard









# EXTERIOR DESIGN































































Features





























































































































































# INTERIOR DESIGN





















































































































































# GALLERY LIFESTYLE







































### Specifications



Summer low rate per week 900 000 €



Summer high rate per week 900 000 €



Winter low rate per week 900 000 €



Winter high rate per week 900 000 €



Builder Golden Yachts



Year built 2018



Year refit 2024



Length 85.00 m



Guests Cruising



Cabins 10

Winter Cruising Area(s)
East Mediterranean

Summer Cruising Area(s)