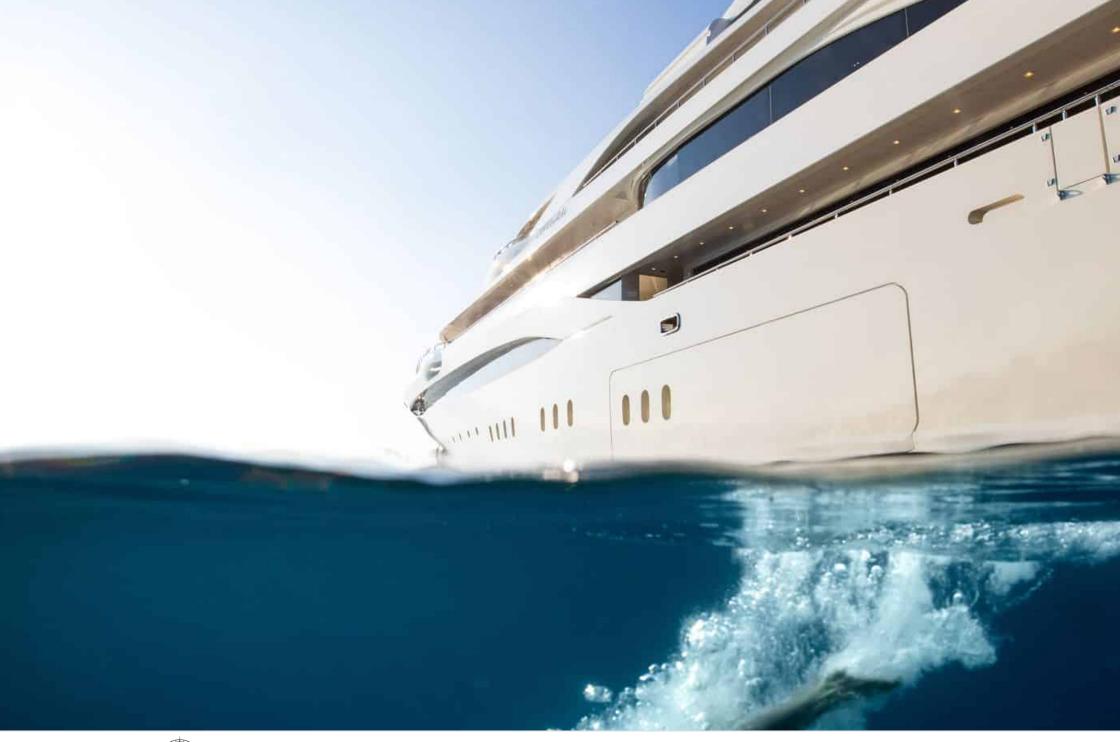

Guests



Cabin



Crew **27** 



### M/Y O'PTASIA

















































Seadoo scooter Snorkeling Gear Sound System





Stabilisers underway









Wakeboard









# EXTERIOR DESIGN































































Features





























































































































































# INTERIOR DESIGN





















































































































































# GALLERY LIFESTYLE







































### Specifications



Summer low rate per week 900 000 €



Summer high rate per week 900 000 €



Winter low rate per week 900 000 €



Winter high rate per week 900 000 €



Builder Golden Yachts



Year built 2018



Year refit 2024



Length 85.00 m



Guests Cruising



Cabins 10

Winter Cruising Area(s)
East Mediterranean

Summer Cruising Area(s)

East Mediterranean

Crew 27 Max speed 18 knots Cruising speed 17 knots

Fuel consumption 880 L/Hr

Type of cabins

10 (2 x Twin, 8 x Double)