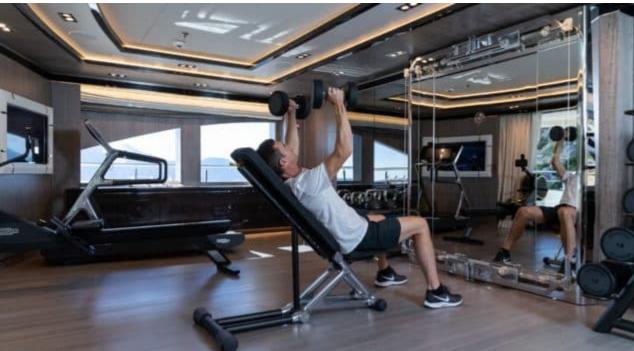

Guests



Cabin



Crew **27** 



### M/Y O'PTASIA

















































Seadoo scooter Snorkeling Gear Sound System





Stabilisers underway









Wakeboard









# EXTERIOR DESIGN































































Features





























































































































































# INTERIOR DESIGN





















































































































































# GALLERY LIFESTYLE







































### Specifications



Summer low rate per week 900 000 €



Summer high rate per week 900 000 €



Winter low rate per week 900 000 €



Winter high rate per week 900 000 €



Builder Golden Yachts



Year built 2018



Year refit 2024



Length 85.00 m



Guests Cruising



Cabins 10

Winter Cruising Area(s)
East Mediterranean

Summer Cruising Area(s)

East Mediterranean

Crew 27 Max speed 18 knots Cruising speed 17 knots

Fuel consumption 880 L/Hr

Type of cabins

10 (2 x Twin, 8 x Double)