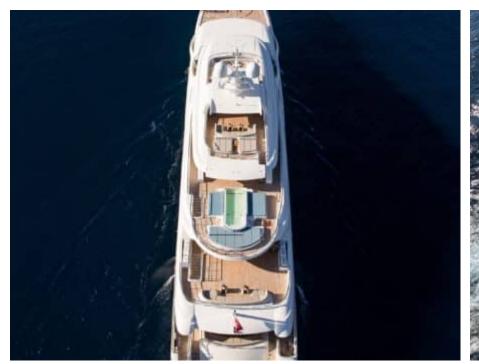

Guests



Cabin



Crew **27** 



### M/Y O'PTASIA

















































Seadoo scooter Snorkeling Gear Sound System





Stabilisers underway









Wakeboard









# EXTERIOR DESIGN































































Features





























































































































































# INTERIOR DESIGN





















































































































































# GALLERY LIFESTYLE







































### Specifications



Summer low rate per week 900 000 €



Summer high rate per week 900 000 €



Winter low rate per week 900 000 €



Winter high rate per week 900 000 €



Builder Golden Yachts



Year built 2018



Year refit 2024



Length 85.00 m



Guests Cruising



Cabins 10

Winter Cruising Area(s)
East Mediterranean

Summer Cruising Area(s)

East Mediterranean

Crew 27 Max speed 18 kno