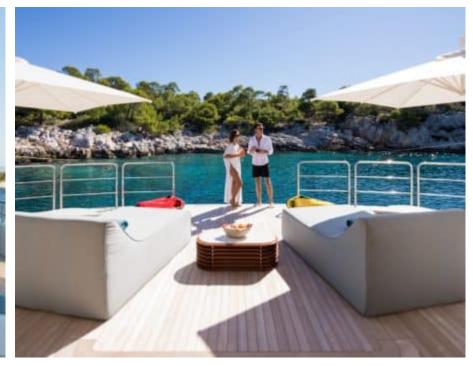

Guests



Cabin



Crew **27** 



### M/Y O'PTASIA

















































Seadoo scooter Snorkeling Gear Sound System





Stabilisers underway









Wakeboard









# EXTERIOR DESIGN































































Features





























































































































































# INTERIOR DESIGN





















































































































































# GALLERY LIFESTYLE







































### Specifications



Summer low rate per week 900 000 €



Summer high rate per week 900 000 €



Winter low rate per week 900 000 €



Winter high rate per week 900 000 €



Builder Golden Yachts



Year built 2018



Year refit 2024



Length 85.00 m



Guests Cruising



Cabins 10

Winter Cruising Area(s)
East Mediterranean

Summer Cruising Area(s)

East Mediterranean

Crew 27 Max speed 18 knots Cruising speed 17 knots

Fuel consumption 880 L/Hr

Type of cabins

10 (2 x Twin, 8 x Double)