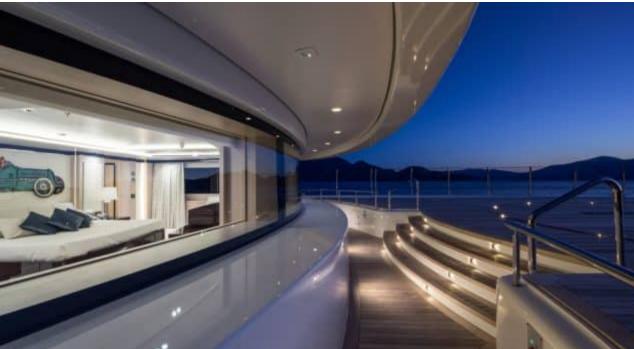

Guests



Cabin



Crew **27** 



### M/Y O'PTASIA

















































Seadoo scooter Snorkeling Gear Sound System





Stabilisers underway









Wakeboard









# EXTERIOR DESIGN































































Features





























































































































































# INTERIOR DESIGN





















































































































































# GALLERY LIFESTYLE







































### Specifications



Summer low rate per week 900 000 €



Summer high rate per week 900 000 €



Winter low rate per week 900 000 €



Winter high rate per week 900 000 €



Builder Golden Yachts



Year built 2018



Year refit 2024



Length 85.00 m



Guests Cruising



Cabins 10

Winter Cruising Area(s)
East Mediterranean

Summer Cruising Area(s)

East Mediterranean

Crew 27 Max speed 18 knots Cruising speed 17 knots

Fuel consumption 880 L/Hr

Type of cabins

10 (2 x Twin, 8 x Double)