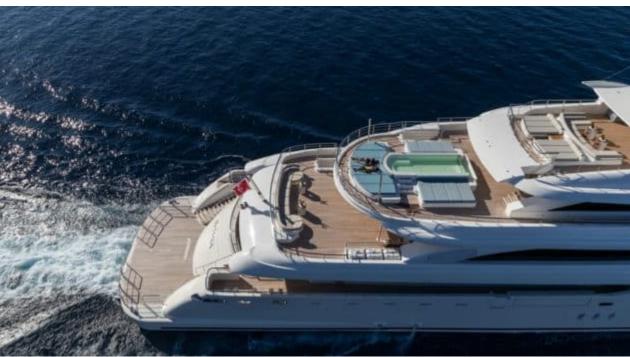

Guests



Cabin



Crew **27** 



### M/Y O'PTASIA

















































Seadoo scooter Snorkeling Gear Sound System





Stabilisers underway









Wakeboard









# EXTERIOR DESIGN































































Features





























































































































































# INTERIOR DESIGN





















































































































































# GALLERY LIFESTYLE







































### Specifications



Summer low rate per week 900 000 €



Summer high rate per week 900 000 €



Winter low rate per week 900 000 €



Winter high rate per week 900 000 €



Builder Golden Yachts



Year built 2018



Year refit 2024



Length 85.00 m



Guests Cruising



Cabins 10

Winter Cruising Area(s)
East Mediterranean

Summer Cruising Area(s)

East Mediterranean

Crew 27 Max speed 18 knots