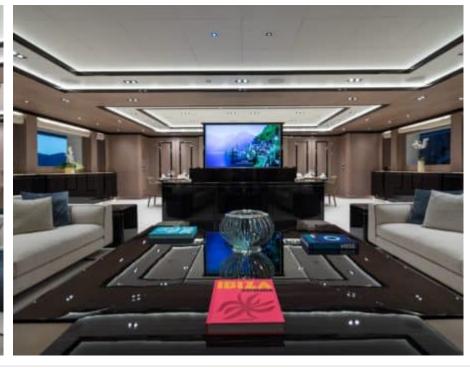

Guests



Cabin



Crew **27** 



### M/Y O'PTASIA

















































Seadoo scooter Snorkeling Gear Sound System





Stabilisers underway









Wakeboard









# EXTERIOR DESIGN































































Features





























































































































































# INTERIOR DESIGN





















































































































































# GALLERY LIFESTYLE







































### Specifications



Summer low rate per week 900 000 €



Summer high rate per week 900 000 €



Winter low rate per week 900 000 €



Winter high rate per week 900 000 €



Builder Golden Yachts



Year built 2018



Year refit 2024



Length 85.00 m



Guests Cruising



Cabins 10

Winter Cruising Area(s)
East Mediterranean

Summer Cruising Area(s)

East Mediterranean

Crew 27 Max speed 18 knots Cruising speed 17 knots

Fuel consumption 880 L/Hr

Type of cabins

10 (2 x Twin, 8 x Double)