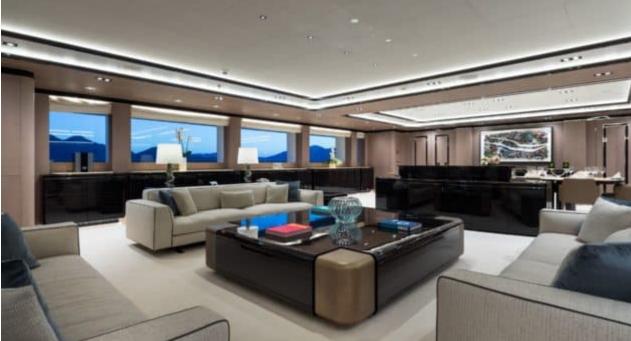

Guests



Cabin



Crew **27** 



### M/Y O'PTASIA

















































Seadoo scooter Snorkeling Gear Sound System





Stabilisers underway









Wakeboard









# EXTERIOR DESIGN































































Features





























































































































































# INTERIOR DESIGN





















































































































































# GALLERY LIFESTYLE







































### Specifications



Summer low rate per week 900 000 €



Summer high rate per week 900 000 €



Winter low rate per week 900 000 €



Winter high rate per week 900 000 €



Builder Golden Yachts



Year built 2018



Year refit 2024



Length 85.00 m



Guests Cruising



Cabins 10

Winter Cruising Area(s)
East Mediterranean

Summer Cruising Area(s)

East Mediterranean

Crew 27 Max speed 18 knots Cruising speed 17 knots

Fuel consumption 880 L/Hr

Type of cabins

10 (2 x Twin, 8 x Double)