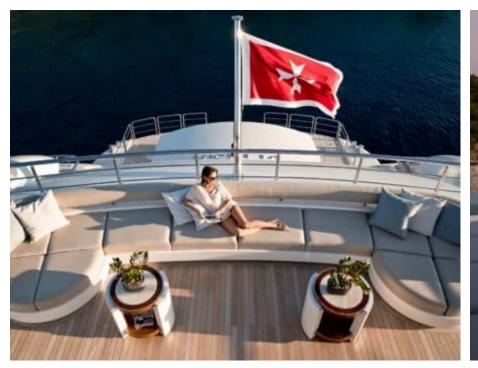

Guests



Cabin



Crew **27** 



### M/Y O'PTASIA

















































Seadoo scooter Snorkeling Gear Sound System





Stabilisers underway









Wakeboard









# EXTERIOR DESIGN































































Features





























































































































































# INTERIOR DESIGN





















































































































































# GALLERY LIFESTYLE







































### Specifications



Summer low rate per week 900 000 €



Summer high rate per week 900 000 €



Winter low rate per week 900 000 €



Winter high rate per week 900 000 €



Builder Golden Yachts



Year built 2018



Year refit 2024



Length 85.00 m



Guests Cruising



Cabins 10

Winter Cruising Area(s)
East Mediterranean

Summer Cruising Area(s)

East Mediterranean

Crew 27 Max speed 18 knots Cruising speed 17 knots

Fuel consumption 880 L/Hr

Type of cabins

10 (2 x Twin, 8 x Double)