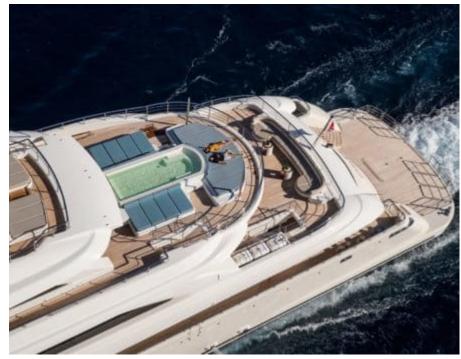

Guests



Cabin



Crew **27** 



### M/Y O'PTASIA

















































Seadoo scooter Snorkeling Gear Sound System





Stabilisers underway









Wakeboard









# EXTERIOR DESIGN































































Features





























































































































































# INTERIOR DESIGN





















































































































































# GALLERY LIFESTYLE







































### Specifications



Summer low rate per week 900 000 €



Summer high rate per week 900 000 €



Winter low rate per week 900 000 €



Winter high rate per week 900 000 €



Builder Golden Yachts



Year built 2018



Year refit 2024



Length 85.00 m



Guests Cruising



Cabins 10

Winter Cruising Area(s)
East Mediterranean

Summer Cruising Area(s)

East Mediterranean

Crew 27 Max speed 18 knots Cru