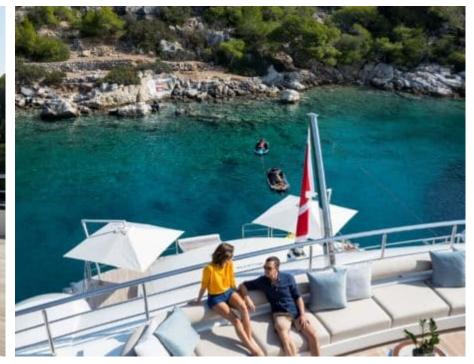

Guests



Cabin



Crew **27** 



### M/Y O'PTASIA

















































Seadoo scooter Snorkeling Gear Sound System





Stabilisers underway









Wakeboard









# EXTERIOR DESIGN































































Features





























































































































































# INTERIOR DESIGN





















































































































































# GALLERY LIFESTYLE







































### Specifications



Summer low rate per week 900 000 €



Summer high rate per week 900 000 €



Winter low rate per week 900 000 €



Winter high rate per week 900 000 €



Builder Golden Yachts



Year built 2018



Year refit 2024



Length 85.00 m



Guests Cruising



Cabins 10

Winter Cruising Area(s)
East Mediterranean

Summer Cruising Area(s)

East Mediterranean

Crew 27 Max speed 18 knots Cruising speed 17 knots

Fuel consumption 880 L/Hr

Type of cab