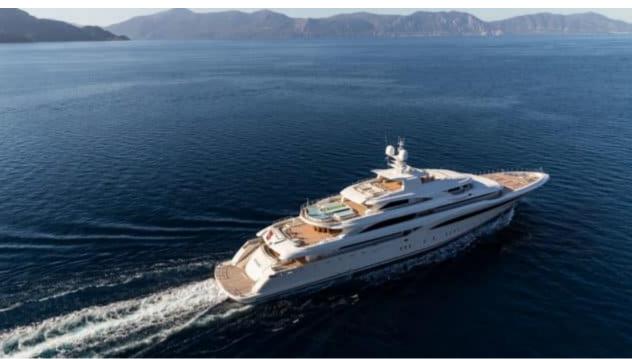

Guests



Cabin



Crew **27** 



### M/Y O'PTASIA

















































Seadoo scooter Snorkeling Gear Sound System





Stabilisers underway









Wakeboard









# EXTERIOR DESIGN































































Features





























































































































































# INTERIOR DESIGN





















































































































































# GALLERY LIFESTYLE







































### Specifications



Summer low rate per week 900 000 €



Summer high rate per week 900 000 €



Winter low rate per week 900 000 €



Winter high rate per week 900 000 €



Builder Golden Yachts



Year built 2018



Year refit 2024



Length 85.00 m



Guests Cruising



Cabins 10

Winter Cruising Area(s)
East Mediterranean

Summer Cruising Area(s)

East Mediterranean

Crew 27 Max speed 18 knots Cruising speed 17 k