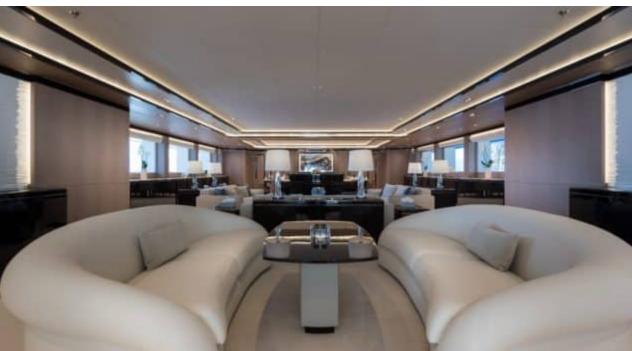

Guests



Cabin



Crew **27** 



### M/Y O'PTASIA

















































Seadoo scooter Snorkeling Gear Sound System





Stabilisers underway









Wakeboard









# EXTERIOR DESIGN































































Features





























































































































































# INTERIOR DESIGN





















































































































































# GALLERY LIFESTYLE







































### Specifications



Summer low rate per week 900 000 €



Summer high rate per week 900 000 €



Winter low rate per week 900 000 €



Winter high rate per week 900 000 €



Builder Golden Yachts



Year built 2018



Year refit 2024



Length 85.00 m



Guests Cruising



Cabins 10

Winter Cruising Area(s)
East Mediterranean

Summer Cruising Area(s)

East Mediterranean

Crew 27 Max speed 18 knots Cruising speed 17 knots

Fuel consumption 880 L/Hr

Type of cabins

10 (2 x Twin, 8 x Double)