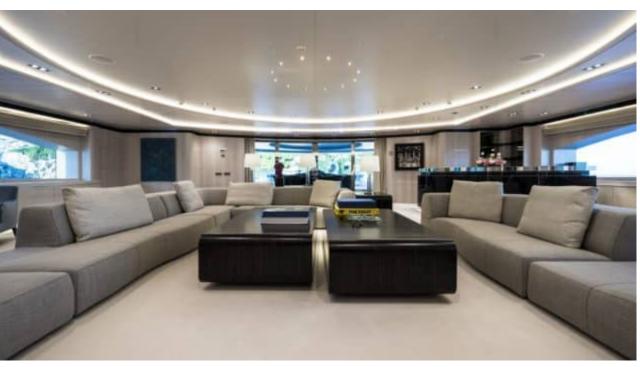

Guests



Cabin



Crew **27** 



### M/Y O'PTASIA

















































Seadoo scooter Snorkeling Gear Sound System





Stabilisers underway









Wakeboard









# EXTERIOR DESIGN































































Features





























































































































































# INTERIOR DESIGN





















































































































































# GALLERY LIFESTYLE







































### Specifications



Summer low rate per week 900 000 €



Summer high rate per week 900 000 €



Winter low rate per week 900 000 €



Winter high rate per week 900 000 €



Builder Golden Yachts



Year built 2018



Year refit 2024



Length 85.00 m



Guests Cruising



Cabins 10

Winter Cruising Area(s)
East Mediterranean

Summer Cruising Area(s)

East Mediterranean

Crew 27 Max speed 18 knots Cruising speed 17 knots

Fuel consumption 880 L/Hr

Type of cabins

10 (2 x Twin, 8 x Double)