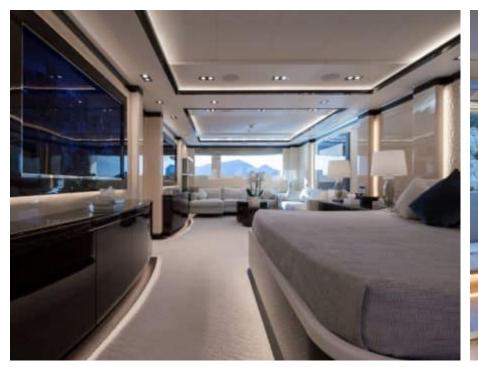

Guests



Cabin



Crew **27** 



### M/Y O'PTASIA

















































Seadoo scooter Snorkeling Gear Sound System





Stabilisers underway









Wakeboard









# EXTERIOR DESIGN































































Features





























































































































































# INTERIOR DESIGN





















































































































































# GALLERY LIFESTYLE







































### Specifications



Summer low rate per week 900 000 €



Summer high rate per week 900 000 €



Winter low rate per week 900 000 €



Winter high rate per week 900 000 €



Builder Golden Yachts



Year built 2018



Year refit 2024



Length 85.00 m



Guests Cruising



Cabins 10

Winter Cruising Area(s)
East Mediterranean

Summer Cruising Area(s)

East Mediterranean

Crew 27 Max speed 18 knots Cruising speed 17 knots

Fuel consumption 880 L/Hr

Type of cabins

10 (2 x Twin, 8 x Double)