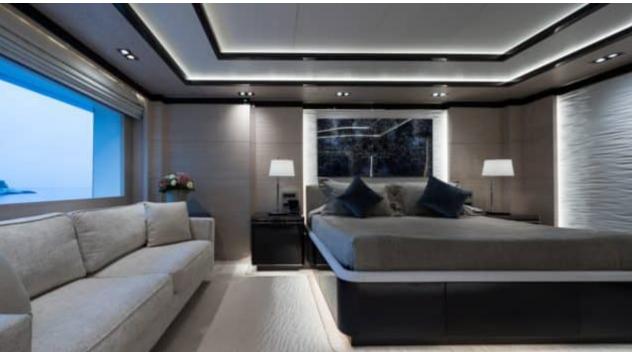

Guests



Cabin



Crew **27** 



### M/Y O'PTASIA

















































Seadoo scooter Snorkeling Gear Sound System





Stabilisers underway









Wakeboard









# EXTERIOR DESIGN































































Features





























































































































































# INTERIOR DESIGN





















































































































































# GALLERY LIFESTYLE







































### Specifications



Summer low rate per week 900 000 €



Summer high rate per week 900 000 €



Winter low rate per week 900 000 €



Winter high rate per week 900 000 €



Builder Golden Yachts



Year built 2018



Year refit 2024



Length 85.00 m



Guests Cruising



Cabins 10

Winter Cruising Area(s)
East Mediterranean

Summer Cruising Area(s)

East Mediterranean

Crew 27 Max speed 18 knots Cruising speed 17 knots

Fuel consumption 880 L/Hr

Type of cabins

10 (2 x Twin, 8 x Double)