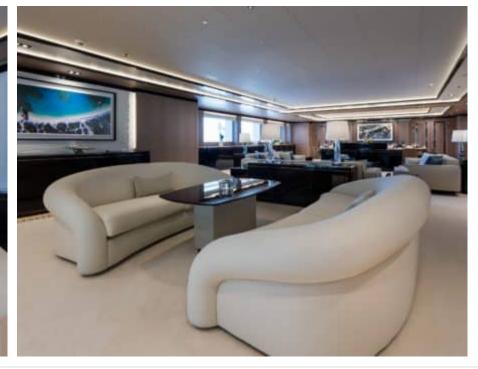

Guests



Cabin



Crew **27** 



### M/Y O'PTASIA

















































Seadoo scooter Snorkeling Gear Sound System





Stabilisers underway









Wakeboard









# EXTERIOR DESIGN































































Features





























































































































































# INTERIOR DESIGN





















































































































































# GALLERY LIFESTYLE







































### Specifications



Summer low rate per week 900 000 €



Summer high rate per week 900 000 €



Winter low rate per week 900 000 €



Winter high rate per week 900 000 €



Builder Golden Yachts



Year built 2018



Year refit 2024



Length 85.00 m



Guests Cruising



Cabins 10

Winter Cruising Area(s)
East Mediterranean

Summer Cruising Area(s)

East Mediterranean

Crew 27 Max speed 18 knots Cruising speed 17 knots

Fuel consumption 880 L/Hr

Type of cabins

10 (2 x Twin, 8 x Double)