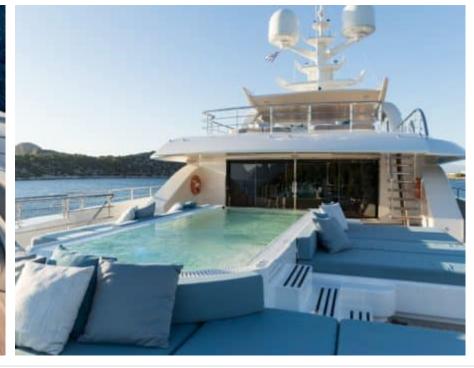

Guests



Cabin



Crew **27** 



### M/Y O'PTASIA

















































Seadoo scooter Snorkeling Gear Sound System





Stabilisers underway









Wakeboard









# EXTERIOR DESIGN































































Features





























































































































































# INTERIOR DESIGN





















































































































































# GALLERY LIFESTYLE







































### Specifications



Summer low rate per week 900 000 €



Summer high rate per week 900 000 €



Winter low rate per week 900 000 €



Winter high rate per week 900 000 €



Builder Golden Yachts



Year built 2018



Year refit 2024



Length 85.00 m



Guests Cruising



Cabins 10

Winter Cruising Area(s)
East Mediterranean

Summer Cruising Area(s)

East Mediterranean

Crew 27 Max speed 18 knots Cruising speed 17 knots

Fuel consumption 880 L/Hr

Type of cabins

10 (2 x Twin, 8 x Doubl