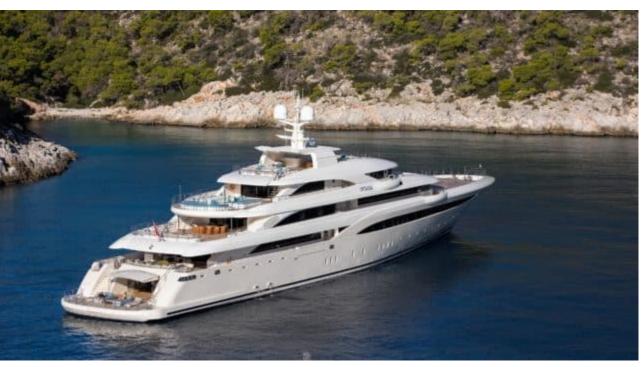

Guests



Cabin



Crew **27** 



### M/Y O'PTASIA

















































Seadoo scooter Snorkeling Gear Sound System





Stabilisers underway









Wakeboard









# EXTERIOR DESIGN































































Features





























































































































































# INTERIOR DESIGN





















































































































































# GALLERY LIFESTYLE







































### Specifications



Summer low rate per week 900 000 €



Summer high rate per week 900 000 €



Winter low rate per week 900 000 €



Winter high rate per week 900 000 €



Builder Golden Yachts



Year built 2018



Year refit 2024



Length 85.00 m



Guests Cruising



Cabins 10

Winter Cruising Area(s)
East Mediterranean

Summer Cruising Area(s)

East Mediterranean

Crew 27 Max speed 18 knots Cruising speed 17 knots

Fuel consumption 880 L/Hr

Type of cabins

10 (2 x Twin, 8 x Double)