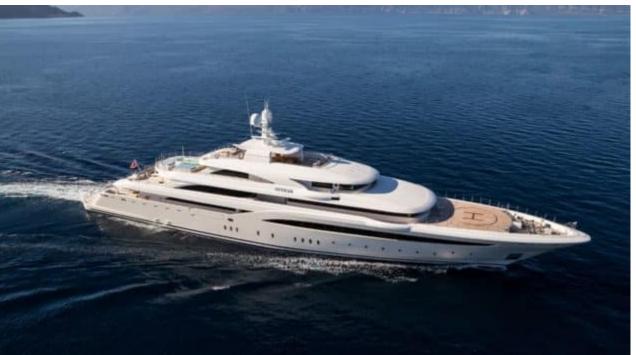

# EXTERIOR DESIGN

Features

Length 85.00 m

Guests Cruising

Cabins 10

Winter Cruising Area(s)
East Mediterranean

Summer Cruising Area(s)

East Mediterranean

Crew 27 Max speed 18 knots Cruising speed 17 knots

Fuel consumption 880 L/Hr