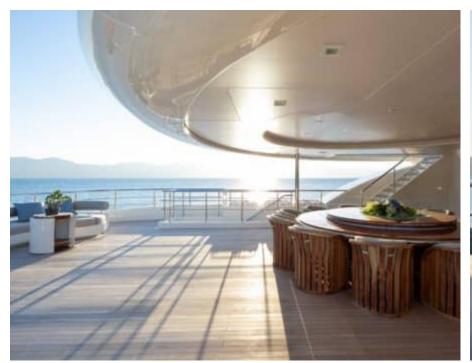

Guests



Cabin



Crew **27** 



### M/Y O'PTASIA

















































Seadoo scooter Snorkeling Gear Sound System





Stabilisers underway









Wakeboard









# EXTERIOR DESIGN































































Features





























































































































































# INTERIOR DESIGN





















































































































































# GALLERY LIFESTYLE







































### Specifications



Summer low rate per week 900 000 €



Summer high rate per week 900 000 €



Winter low rate per week 900 000 €



Winter high rate per week 900 000 €



Builder Golden Yachts



Year built 2018



Year refit 2024



Length 85.00 m



Guests Cruising



Cabins 10

Winter Cruising Area(s)
East Mediterranean

Summer Cruising Area(s)

East Mediterranean

Crew 27 Max speed 18 knots Cruising speed 17 knots

Fuel consumption 880 L/Hr

Type of cabins

10 (2 x Twin, 8 x Double)