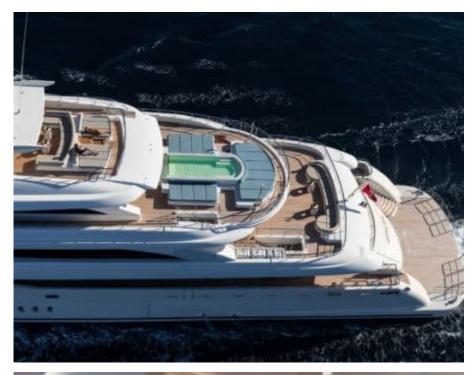

Guests



Cabin



Crew **27** 



### M/Y O'PTASIA

















































Seadoo scooter Snorkeling Gear Sound System





Stabilisers underway









Wakeboard









# EXTERIOR DESIGN































































Features





























































































































































# INTERIOR DESIGN





















































































































































# GALLERY LIFESTYLE







































### Specifications



Summer low rate per week 900 000 €



Summer high rate per week 900 000 €



Winter low rate per week 900 000 €



Winter high rate per week 900 000 €



Builder Golden Yachts



Year built 2018



Year refit 2024



Length 85.00 m



Guests Cruising



Cabins 10

Winter Cruising Area(s)
East Medit