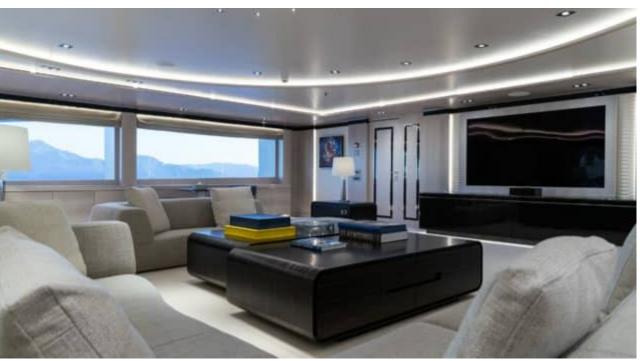

Guests



Cabin



Crew **27** 



### M/Y O'PTASIA

















































Seadoo scooter Snorkeling Gear Sound System





Stabilisers underway









Wakeboard









# EXTERIOR DESIGN































































Features





























































































































































# INTERIOR DESIGN





















































































































































# GALLERY LIFESTYLE







































### Specifications



Summer low rate per week 900 000 €



Summer high rate per week 900 000 €



Winter low rate per week 900 000 €



Winter high rate per week 900 000 €



Builder Golden Yachts



Year built 2018



Year refit 2024



Length 85.00 m



Guests Cruising



Cabins 10

Winter Cruising Area(s)
East Mediterranean

Summer Cruising Area(s)

East Mediterranean

Crew 27 Max speed 18 knots Cruising speed 17 knots

Fuel consumption 880 L/Hr

Type of cabins

10 (2 x Twin, 8 x Double)