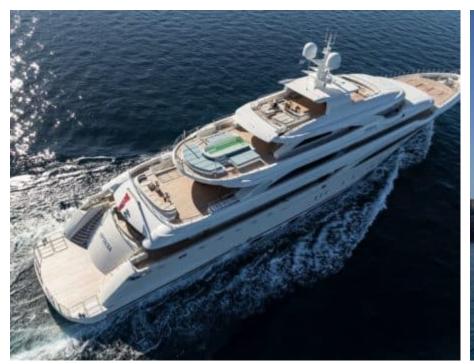

Guests



Cabin



Crew **27** 



### M/Y O'PTASIA

















































Seadoo scooter Snorkeling Gear Sound System





Stabilisers underway









Wakeboard









# EXTERIOR DESIGN































































Features





























































































































































# INTERIOR DESIGN





















































































































































# GALLERY LIFESTYLE







































### Specifications



Summer low rate per week 900 000 €



Summer high rate per week 900 000 €



Winter low rate per week 900 000 €



Winter high rate per week 900 000 €



Builder Golden Yachts



Year built 2018



Year refit 2024



Length 85.00 m



Guests Cruising



Cabins 10

Winter Cruising Area(s)
East Mediterranean

Summer Cruising Area(s)

East Mediterranean

Crew 27 Max speed 18 knots Cruising speed 17 knots

Fuel consump