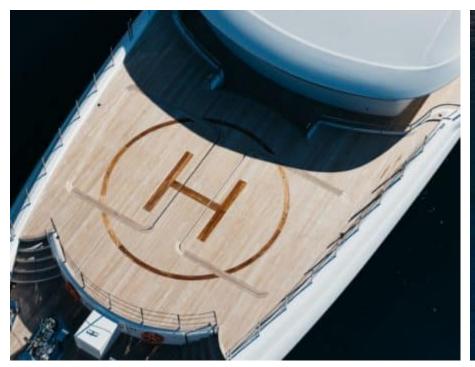

Guests



Cabin



Crew **27** 



### M/Y O'PTASIA

















































Seadoo scooter Snorkeling Gear Sound System





Stabilisers underway









Wakeboard









# EXTERIOR DESIGN































































Features





























































































































































# INTERIOR DESIGN





















































































































































# GALLERY LIFESTYLE







































### Specifications



Low rate per day

133 333 €



High rate per day

133 333 €



Summer low rate per week

800 000 €



Summer high rate per week

800 000 €



Winter low rate per week

800 000 €



Winter high rate per week

800 000 €



Builder

Golden Yachts



Year built

2018



Length

85.00 m



**Guests Cruising** 

12



Cabins

10

Winter Cruising Area(s)

East Mediterranean

Summer Cruising Area(s)

East Mediterranean

Crew 27

Max speed 18 knots Cruising speed 17 knots

Fuel consumption 880 L/Hr

Type of ca