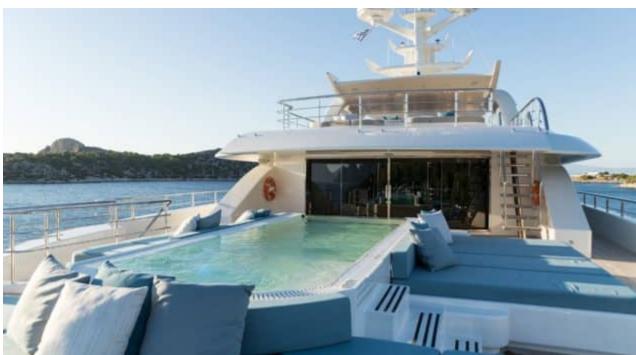

Guests



Cabin



Crew **27** 



### M/Y O'PTASIA

















































Seadoo scooter Snorkeling Gear Sound System





Stabilisers underway









Wakeboard









# EXTERIOR DESIGN































































Features





























































































































































# INTERIOR DESIGN





















































































































































# GALLERY LIFESTYLE







































### Specifications



Low rate per day

133 333 €



High rate per day

133 333 €



Summer low rate per week

800 000 €



Summer high rate per week

800 000 €



Winter low rate per week

800 000 €



Winter high rate per week

800 000 €



Builder

Golden Yachts



Year built

2018



Length

85.00 m



**Guests Cruising** 

12



Cabins

10

Winter Cruising Area(s)

East Mediterranean

Summer Cruising Area(s)

East Mediterranean

Crew 27

Max speed 18 knots Cruising speed 17 knots

Fuel consumption 880 L/Hr

Type of cabins

10 (2 x Twin, 8 x Double)