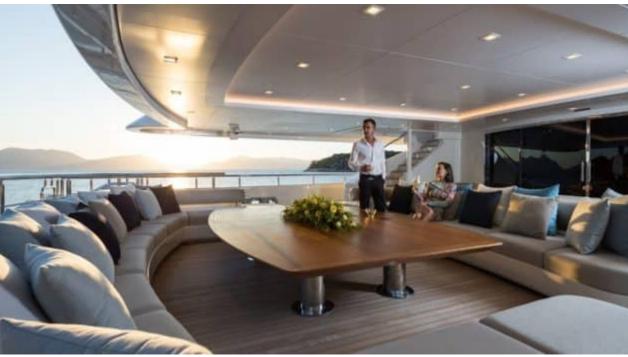

Guests



Cabin



Crew **27** 



### M/Y O'PTASIA

















































Seadoo scooter Snorkeling Gear Sound System





Stabilisers underway









Wakeboard









# EXTERIOR DESIGN































































Features





























































































































































# INTERIOR DESIGN





















































































































































# GALLERY LIFESTYLE







































### Specifications



Low rate per day

133 333 €



High rate per day

133 333 €



Summer low rate per week

800 000 €



Summer high rate per week

800 000 €



Winter low rate per week

800 000 €



Winter high rate per week

800 000 €



Builder

Golden Yachts



Year built

2018



Length

85.00 m



**Guests Cruising** 

12



Cabins

10

Winter Cruising Area(s)

East Mediterranean

Summer Cruising Area(s)

East Mediterranean

Crew 27

Max speed 18 knots Cruising speed 17 knots

Fuel consumption 880 L/Hr

Type of cabins

10 (2 x Twin, 8 x Double)