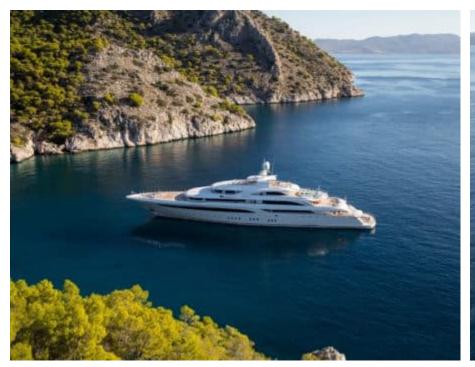

Guests



Cabin



Crew **27** 



### M/Y O'PTASIA

















































Seadoo scooter Snorkeling Gear Sound System





Stabilisers underway









Wakeboard









# EXTERIOR DESIGN































































Features





























































































































































# INTERIOR DESIGN





















































































































































# GALLERY LIFESTYLE







































### Specifications



Low rate per day

133 333 €



High rate per day

133 333 €



Summer low rate per week

800 000 €



Summer high rate per week

800 000 €



Winter low rate per week

800 000 €



Winter high rate per week

800 000 €



Builder

Golden Yachts



Year built

2018



Length

85.00 m



**Guests Cruising** 

12



Cabins

10

Winter Cruising Area(s