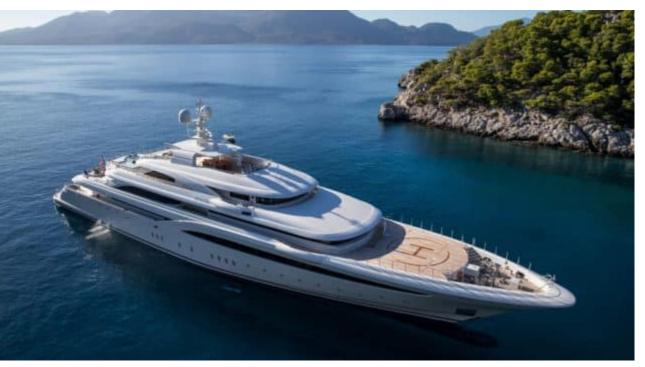

# EXTERIOR DESIGN

Features

2018

Length

85.00 m

**Guests Cruising** 

12

Cabins

10

Winter Cruising Area(s)