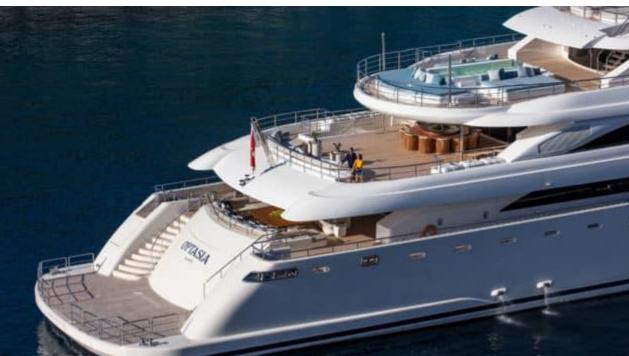

# EXTERIOR DESIGN

Features

### M/Y O'PTASIA

Seadoo scooter Snorkeling Gear Sound System

Stabilisers underway

Wakeboard