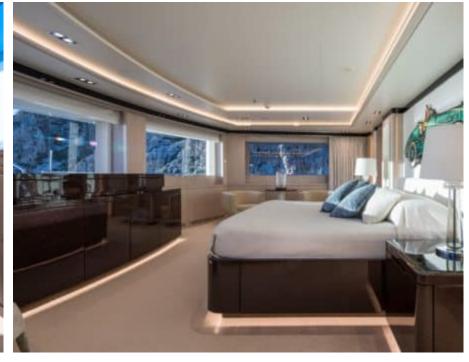

Guests



Cabin



Crew **27** 



### M/Y O'PTASIA

















































Seadoo scooter Snorkeling Gear Sound System





Stabilisers underway









Wakeboard









# EXTERIOR DESIGN































































Features





























































































































































# INTERIOR DESIGN





















































































































































# GALLERY LIFESTYLE







































### Specifications



Low rate per day

133 333 €



High rate per day

133 333 €



Summer low rate per week

800 000 €



Summer high rate per week

800 000 €



Winter low rate per week

800 000 €



Winter high rate per week

800 000 €



Builder

Golden Yachts



Year built

2018



Length

85.00 m



**Guests Cruising** 

12



Cabins

10

Winter Cruising Area(s)

East Mediterranean

Summer Cruising Area(s)

East Mediterranean

Crew 27

Max speed 18 knots Cruising speed 17 knots

Fuel consumption 880 L/Hr

Type of cabins

10 (2 x Twin, 8 x Double)