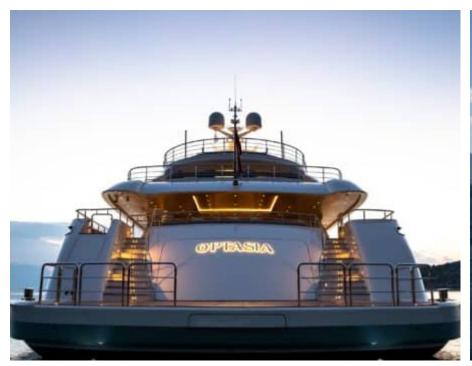

### M/Y O'PTASIA

Seadoo scooter Snorkeling Gear Sound System

Stabilisers underway

Wakeboard

# EXTERIOR DESIGN

Features