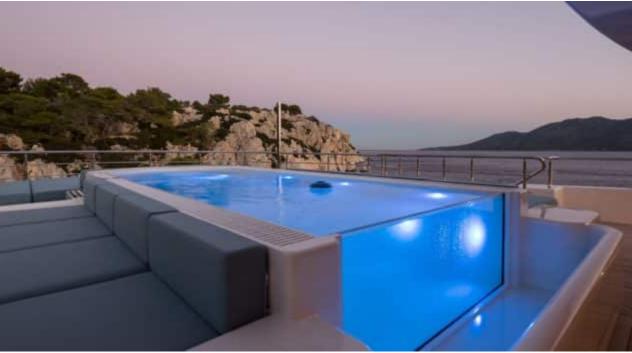

Guests



Cabin



Crew **27** 



### M/Y O'PTASIA

















































Seadoo scooter Snorkeling Gear Sound System





Stabilisers underway









Wakeboard









# EXTERIOR DESIGN































































Features





























































































































































# INTERIOR DESIGN





















































































































































# GALLERY LIFESTYLE







































### Specifications



Low rate per day

133 333 €



High rate per day

133 333 €



Summer low rate per week

800 000 €



Summer high rate per week

800 000 €



Winter low rate per week

800 000 €



Winter high rate per week

800 000 €



Builder

Golden Yachts



Year built

2018



Length

85.00 m



**Guests Cruising** 

12



Cabins

10

Winter Cruising Area(s)

East Mediterranean

Summer Cruising Area(s)

East Mediterranean

Crew 27

Max speed 18 knots Cruising speed 17 knots

Fuel cons