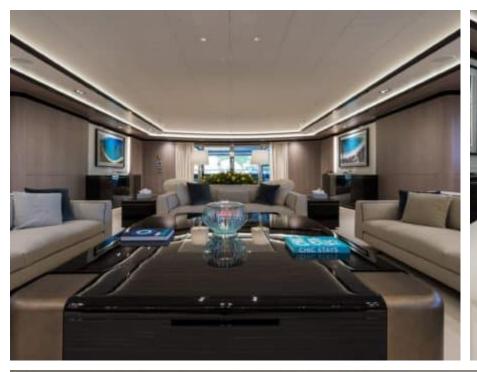

Guests



Cabin



Crew **27** 



### M/Y O'PTASIA

















































Seadoo scooter Snorkeling Gear Sound System





Stabilisers underway









Wakeboard









# EXTERIOR DESIGN































































Features





























































































































































# INTERIOR DESIGN





















































































































































# GALLERY LIFESTYLE







































### Specifications



Low rate per day

133 333 €



High rate per day

133 333 €



Summer low rate per week

800 000 €



Summer high rate per week

800 000 €



Winter low rate per week

800 000 €



Winter high rate per week

800 000 €



Builder

Golden Yachts



Year built

2018



Length

85.00 m



**Guests Cruising** 

12



Cabins

10

Winter Cruising Area(s)

East Mediterranean

Summer Cruising Area(s)

East Mediterranean

Crew 27

Max speed 18 knots Cruising speed 17 knots

Fuel consumption 880 L/Hr

Type of cabins

10 (2 x Twin, 8 x Double)