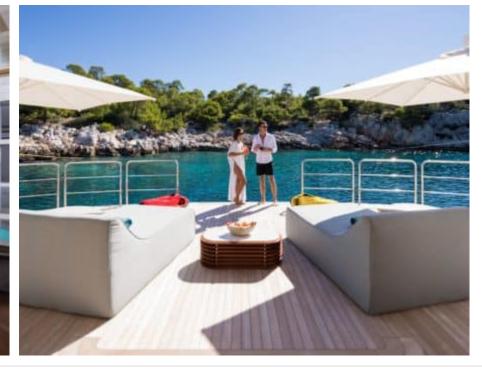

Guests



Cabin



Crew **27** 



### M/Y O'PTASIA

















































Seadoo scooter Snorkeling Gear Sound System





Stabilisers underway









Wakeboard









# EXTERIOR DESIGN































































Features





























































































































































# INTERIOR DESIGN





















































































































































# GALLERY LIFESTYLE







































### Specifications



Low rate per day

133 333 €



High rate per day

133 333 €



Summer low rate per week

800 000 €



Summer high rate per week

800 000 €



Winter low rate per week

800 000 €



Winter high rate per week

800 000 €



Builder

Golden Yachts



Year built

2018



Length

85.00 m



**Guests Cruising** 

12



Cabins

10

Winter Cruising Area(s)

East Mediterranean

Summer Cruising Area(s)

East Mediterranean

Crew 27

Max speed 18 knots Cruising speed 17 knots

Fuel consumption 880 L/Hr

Type of cabins

10 (2 x Twin, 8 x Do