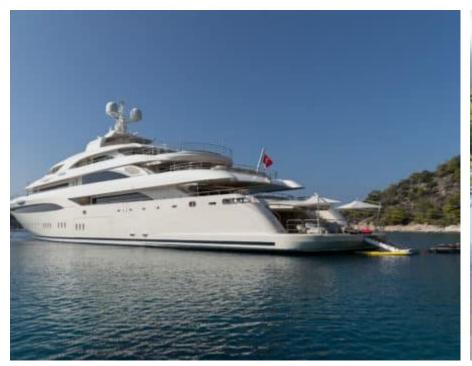

Guests



Cabin



Crew **27** 



### M/Y O'PTASIA

















































Seadoo scooter Snorkeling Gear Sound System





Stabilisers underway









Wakeboard









# EXTERIOR DESIGN































































Features





























































































































































# INTERIOR DESIGN





















































































































































# GALLERY LIFESTYLE







































### Specifications



Low rate per day

133 333 €



High rate per day

133 333 €



Summer low rate per week

800 000 €



Summer high rate per week

800 000 €



Winter low rate per week

800 000 €



Winter high rate per week

800 000 €



Builder

Golden Yachts



Year built

2018



Length

85.00 m



**Guests Cruising** 

12



Cabins

10

Winter Cruising Area(s)

East Mediterranean

Summer Cruising Area(s)

East Mediterranean

Crew 27

Max speed 18