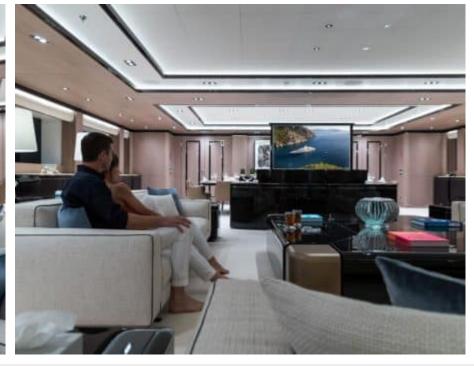

Guests



Cabin



Crew **27** 



### M/Y O'PTASIA

















































Seadoo scooter Snorkeling Gear Sound System





Stabilisers underway









Wakeboard









# EXTERIOR DESIGN































































Features





























































































































































# INTERIOR DESIGN





















































































































































# GALLERY LIFESTYLE







































### Specifications



Low rate per day

133 333 €



High rate per day

133 333 €



Summer low rate per week

800 000 €



Summer high rate per week

800 000 €



Winter low rate per week

800 000 €



Winter high rate per week

800 000 €



Builder

Golden Yachts



Year built

2018



Length

85.00 m



**Guests Cruising** 

12



Cabins

10

Winter Cruising Area(s)

East Mediterranean

Summer Cruising Area(s)

East Mediterranean

Crew 27

Max speed 18 knots Cruising speed 17 knots

Fuel consumption 880 L/Hr

Type of cabins

10 (2 x Twin, 8 x Double)