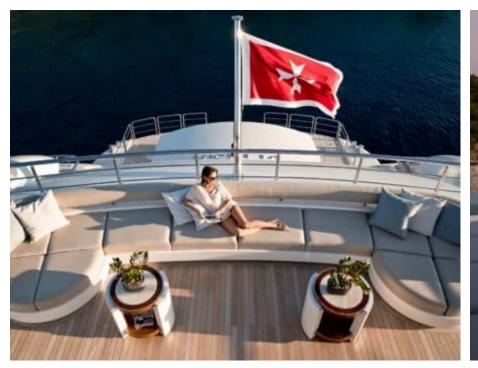

Guests



Cabin



Crew **27** 



### M/Y O'PTASIA

















































Seadoo scooter Snorkeling Gear Sound System





Stabilisers underway









Wakeboard









# EXTERIOR DESIGN































































Features





























































































































































# INTERIOR DESIGN





















































































































































# GALLERY LIFESTYLE







































### Specifications



Low rate per day

133 333 €



High rate per day

133 333 €



Summer low rate per week

800 000 €



Summer high rate per week

800 000 €



Winter low rate per week

800 000 €



Winter high rate per week

800 000 €



Builder

Golden Yachts



Year built

2018



Length

85.00 m



**Guests Cruising** 

12



Cabins

10

Winter Cruising Area(s)

East Mediterranean

Summer Cruising Area(s)

East Mediterranean

Crew 27

Max speed 18 knots Cruising speed 17 knots

Fuel co