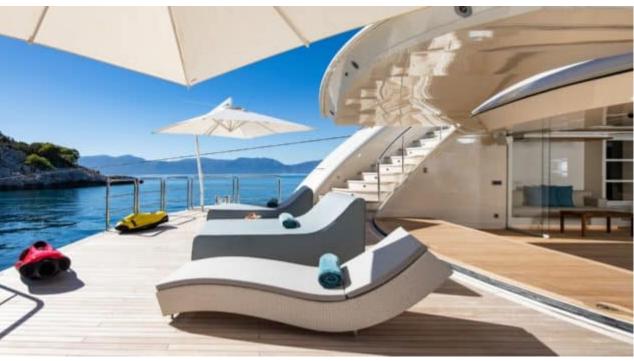

Guests



Cabin



Crew **27** 



### M/Y O'PTASIA

















































Seadoo scooter Snorkeling Gear Sound System





Stabilisers underway









Wakeboard









# EXTERIOR DESIGN































































Features





























































































































































# INTERIOR DESIGN





















































































































































# GALLERY LIFESTYLE







































### Specifications



Low rate per day

133 333 €



High rate per day

133 333 €



Summer low rate per week

800 000 €



Summer high rate per week

800 000 €



Winter low rate per week

800 000 €



Winter high rate per week

800 000 €



Builder

Golden Yachts



Year built

2018



Length

85.00 m



**Guests Cruising** 

12



Cabins

10

Winter Cruising Area(s)

East Mediterranean

Summer Cruising Area(s)

East Mediterranean

Crew 27

Max speed 18 knots Cruising speed 17 knots

Fuel consumption 880 L/Hr

Type of cabins

10 (2 x Twin, 8