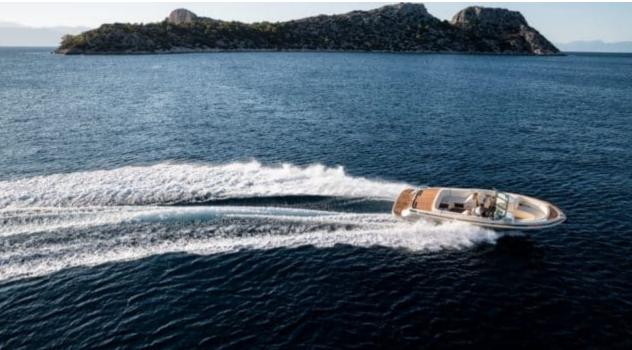

Guests



Cabin



Crew **27** 



### M/Y O'PTASIA

















































Seadoo scooter Snorkeling Gear Sound System





Stabilisers underway









Wakeboard









# EXTERIOR DESIGN































































Features





























































































































































# INTERIOR DESIGN





















































































































































# GALLERY LIFESTYLE







































### Specifications



Low rate per day

133 333 €



High rate per day

133 333 €



Summer low rate per week

800 000 €



Summer high rate per week

800 000 €



Winter low rate per week

800 000 €



Winter high rate per week

800 000 €



Builder

Golden Yachts



Year built

2018



Length

85.00 m



**Guests Cruising** 

12



Cabins

10

Winter Cruising Area(s)

East Mediterranean

Summer Cruising Area(s)

East Mediterranean

Crew 27

Max speed 18 knots Cruising speed 17 knots

Fuel consumption 880 L/Hr

Type of cabins

10 (2 x Twin, 8 x Double)