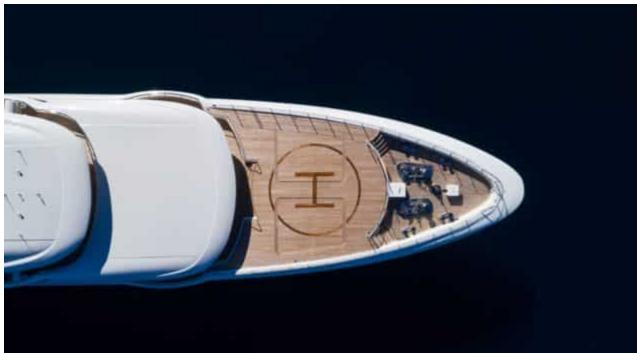

Guests



Cabin



Crew **27** 



### M/Y O'PTASIA

















































Seadoo scooter Snorkeling Gear Sound System





Stabilisers underway









Wakeboard









# EXTERIOR DESIGN































































Features





























































































































































# INTERIOR DESIGN





















































































































































# GALLERY LIFESTYLE







































### Specifications



Low rate per day

133 333 €



High rate per day

133 333 €



Summer low rate per week

800 000 €



Summer high rate per week

800 000 €



Winter low rate per week

800 000 €



Winter high rate per week

800 000 €



Builder

Golden Yachts



Year built

2018



Length

85.00 m



**Guests Cruising** 

12



Cabins

10

Winter Cruising Area(s)

East Mediterranean

Summer Cruising Area(s)

East Mediterranean

Crew 27

Max spe