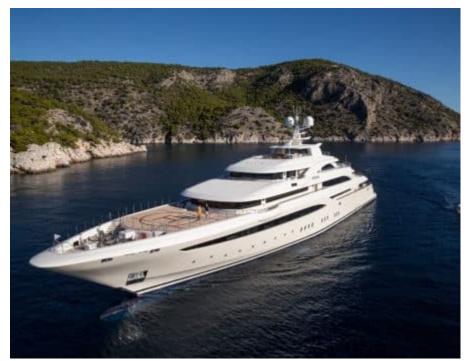

Guests



Cabin



Crew **27** 



### M/Y O'PTASIA

















































Seadoo scooter Snorkeling Gear Sound System





Stabilisers underway









Wakeboard









# EXTERIOR DESIGN































































Features





























































































































































# INTERIOR DESIGN





















































































































































# GALLERY LIFESTYLE







































### Specifications



Low rate per day

133 333 €



High rate per day

133 333 €



Summer low rate per week

800 000 €



Summer high rate per week

800 000 €



Winter low rate per week

800 000 €



Winter high rate per week

800 000 €



Builder

Golden Yachts



Year built

2018



Length

85.00 m



**Guests Cruising** 

12



Cabins

10

Wi