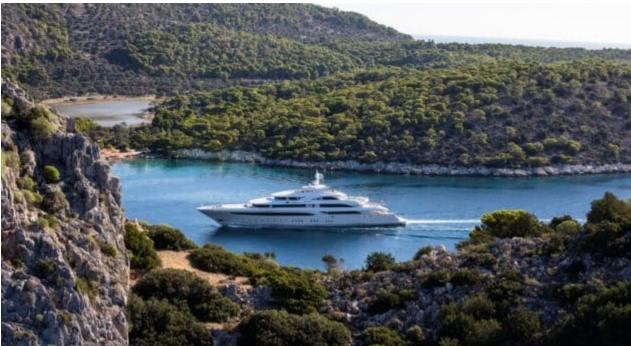

Guests



Cabin



Crew **27** 



### M/Y O'PTASIA

















































Seadoo scooter Snorkeling Gear Sound System





Stabilisers underway









Wakeboard









# EXTERIOR DESIGN































































Features





























































































































































# INTERIOR DESIGN





















































































































































# GALLERY LIFESTYLE







































### Specifications



Low rate per day

133 333 €



High rate per day

133 333 €



Summer low rate per week

800 000 €



Summer high rate per week

800 000 €



Winter low rate per week

800 000 €



Winter high rate per week

800 000 €



Builder

Golden Yachts



Year built

2018



Length

85.00 m



**Guests Cruising** 

12



Cabins

10

Winter Cruising Area(s)

East Mediterranean

Summer Cruising Area(s)

East Mediterranean

Crew 27

Max speed 18 knots Cruising speed 17 knots

Fuel consumption 880 L/Hr

Type of cabins

10 (2 x