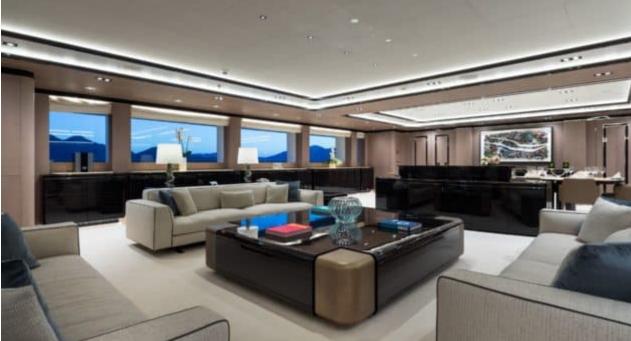

Guests



Cabin



Crew **27** 



### M/Y O'PTASIA

















































Seadoo scooter Snorkeling Gear Sound System





Stabilisers underway









Wakeboard









# EXTERIOR DESIGN































































Features





























































































































































# INTERIOR DESIGN





















































































































































# GALLERY LIFESTYLE







































### Specifications



Low rate per day

133 333 €



High rate per day

133 333 €



Summer low rate per week

800 000 €



Summer high rate per week

800 000 €



Winter low rate per week

800 000 €



Winter high rate per week

800 000 €



Builder

Golden Yachts



Year built

2018



Length

85.00 m



**Guests Cruising** 

12



Cabins

10

Winter Cruising Area(s)

East Mediterranean

Summer Cruising Area(s)

East Mediterranean

Crew 27

Max speed 18 knots Cruising speed 17 knots

Fuel consumption 880 L/Hr

Type of cabins

10 (2 x Twin, 8 x Double)