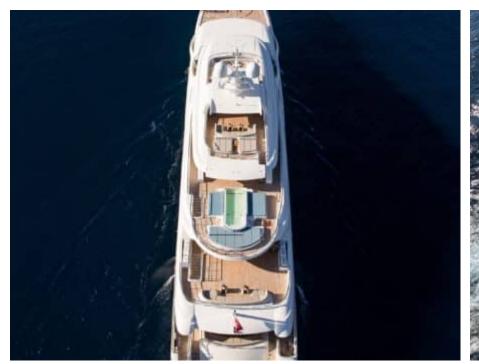

Guests



Cabin



Crew **27** 



### M/Y O'PTASIA

















































Seadoo scooter Snorkeling Gear Sound System





Stabilisers underway









Wakeboard









# EXTERIOR DESIGN































































Features





























































































































































# INTERIOR DESIGN





















































































































































# GALLERY LIFESTYLE







































### Specifications



Low rate per day

133 333 €



High rate per day

133 333 €



Summer low rate per week

800 000 €



Summer high rate per week

800 000 €



Winter low rate per week

800 000 €



Winter high rate per week

800 000 €



Builder

Golden Yachts



Year built

2018



Length

85.00 m



**Guests Cruising** 

12



Cabins

10

Winter Cruising Area(s)

East Mediterranean

Summer