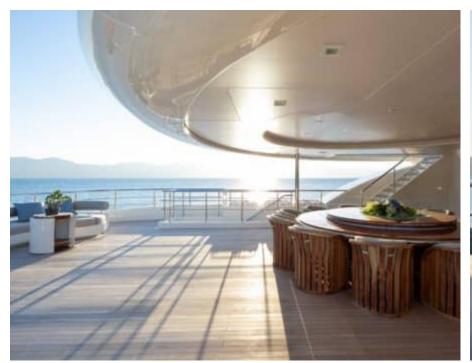

Guests



Cabin



Crew **27** 



### M/Y O'PTASIA

















































Seadoo scooter Snorkeling Gear Sound System





Stabilisers underway









Wakeboard









# EXTERIOR DESIGN































































Features





























































































































































# INTERIOR DESIGN





















































































































































# GALLERY LIFESTYLE







































### Specifications



Low rate per day

133 333 €



High rate per day

133 333 €



Summer low rate per week

800 000 €



Summer high rate per week

800 000 €



Winter low rate per week

800 000 €



Winter high rate per week

800 000 €



Builder

Golden Yachts



Year built

2018



Length

85.00 m



**Guests Cruising** 

12



Cabins

10

Winter Cruising Area(s)

East Mediterranean

Summer Cruising Area(s)

East Mediterranean

Crew 27

Max speed 18 knots Cruising speed 17 knots

Fuel consumption 880 L/Hr

Type of cabins

10 (2 x Twin, 8 x Double