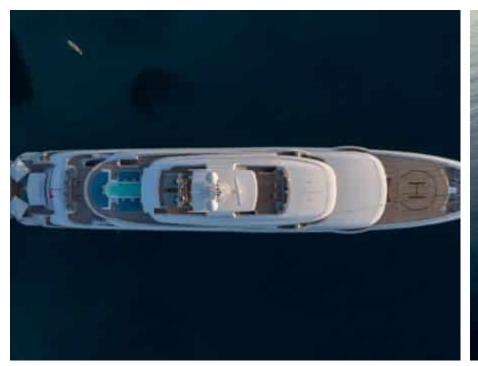

Guests



Cabin



Crew **27** 



### M/Y O'PTASIA

















































Seadoo scooter Snorkeling Gear Sound System





Stabilisers underway









Wakeboard









# EXTERIOR DESIGN































































Features





























































































































































# INTERIOR DESIGN





















































































































































# GALLERY LIFESTYLE







































### Specifications



Low rate per day

133 333 €



High rate per day

133 333 €



Summer low rate per week

800 000 €



Summer high rate per week

800 000 €



Winter low rate per week

800 000 €



Winter high rate per week

800 000 €



Builder

Golden Yachts



Year built

2018



Length

85.00 m



**Guests Cruising** 

12



Cabins

10

Winter Cruising Area(s)

East Mediterranean

Summer Cruising Area(s)

East Mediterranean

Crew 27

Max