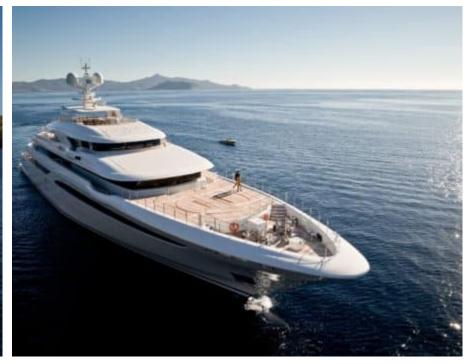

Guests



Cabin



Crew **27** 



### M/Y O'PTASIA

















































Seadoo scooter Snorkeling Gear Sound System





Stabilisers underway









Wakeboard









# EXTERIOR DESIGN































































Features





























































































































































# INTERIOR DESIGN





















































































































































# GALLERY LIFESTYLE







































### Specifications



Low rate per day

133 333 €



High rate per day

133 333 €



Summer low rate per week

800 000 €



Summer high rate per week

800 000 €



Winter low rate per week

800 000 €



Winter high rate per week

800 000 €



Builder

Golden Yachts



Year built

2018



Length

85.00 m



**Guests Cruising** 

12



Cabins

10

Winter Cruising Area(s)

East Mediterranean

Sum