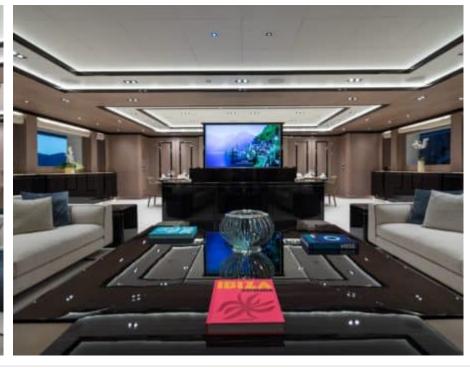

Guests



Cabin



Crew **27** 



### M/Y O'PTASIA

















































Seadoo scooter Snorkeling Gear Sound System





Stabilisers underway









Wakeboard









# EXTERIOR DESIGN































































Features





























































































































































# INTERIOR DESIGN





















































































































































# GALLERY LIFESTYLE







































### Specifications



Low rate per day

133 333 €



High rate per day

133 333 €



Summer low rate per week

800 000 €



Summer high rate per week

800 000 €



Winter low rate per week

800 000 €



Winter high rate per week

800 000 €



Builder

Golden Yachts



Year built

2018



Length

85.00 m



**Guests Cruising** 

12



Cabins

10

Winter Cruising Area(s)

East Mediterranean

Summer Cruising Area(s)

East Mediterranean

Crew 27

Max speed 18 knots Cruising speed 17 knots

Fuel consumption 880 L/Hr

Type of cabins

10 (2 x Twin, 8 x Double)