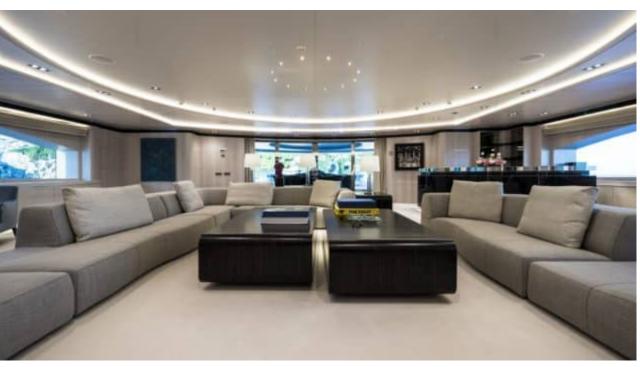

Guests



Cabin



Crew **27** 



### M/Y O'PTASIA

















































Seadoo scooter Snorkeling Gear Sound System





Stabilisers underway









Wakeboard









# EXTERIOR DESIGN































































Features





























































































































































# INTERIOR DESIGN





















































































































































# GALLERY LIFESTYLE







































### Specifications



Low rate per day

133 333 €



High rate per day

133 333 €



Summer low rate per week

800 000 €



Summer high rate per week

800 000 €



Winter low rate per week

800 000 €



Winter high rate per week

800 000 €



Builder

Golden Yachts



Year built

2018



Length

85.00 m



**Guests Cruising** 

12



Cabins

10

Winter Cruising Area(s)

East Mediterranean

Summer Cruising Area(s)

East Mediterranean

Crew 27

Max speed 18 knots Cruising speed 17 knots

Fuel consumption 880 L/Hr

Type of cabins

10 (2 x Twin, 8 x Double)