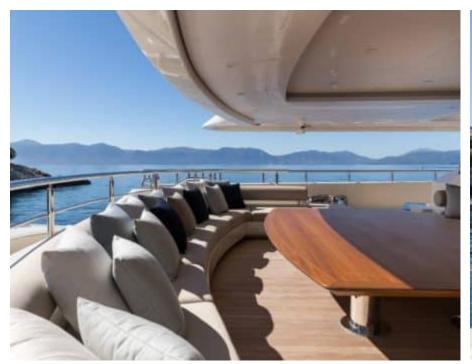

Guests



Cabin



Crew **27** 



### M/Y O'PTASIA

















































Seadoo scooter Snorkeling Gear Sound System





Stabilisers underway









Wakeboard









# EXTERIOR DESIGN































































Features





























































































































































# INTERIOR DESIGN





















































































































































# GALLERY LIFESTYLE







































### Specifications



Low rate per day

133 333 €



High rate per day

133 333 €



Summer low rate per week

800 000 €



Summer high rate per week

800 000 €



Winter low rate per week

800 000 €



Winter high rate per week

800 000 €



Builder

Golden Yachts



Year built

2018



Length

85.00 m



**Guests Cruising** 

12



Cabins

10

Winter Cruising Area(s)

East Mediterranean

Summer Cruising Area(s)

East Mediterranean

Crew 27

Max speed 18 knots Cruising speed 17 knot