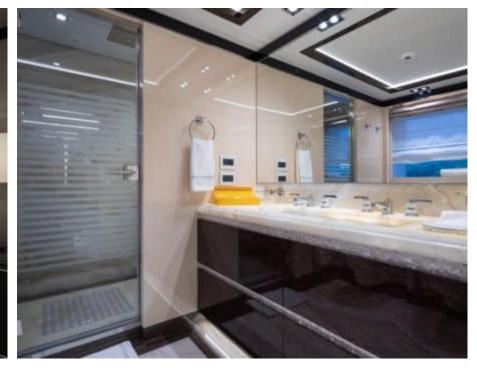

Guests



Cabin



Crew **27** 



### M/Y O'PTASIA

















































Seadoo scooter Snorkeling Gear Sound System





Stabilisers underway









Wakeboard









# EXTERIOR DESIGN































































Features





























































































































































# INTERIOR DESIGN





















































































































































# GALLERY LIFESTYLE







































### Specifications



Low rate per day

133 333 €



High rate per day

133 333 €



Summer low rate per week

800 000 €



Summer high rate per week

800 000 €



Winter low rate per week

800 000 €



Winter high rate per week

800 000 €



Builder

Golden Yachts



Year built

2018



Length

85.00 m



**Guests Cruising** 

12



Cabins

10

Winter Cruising Area(s)

East Mediterranean

Summer Cruising Area(s)

East Mediterranean

Crew 27

Max speed 18 knots Cruising speed 17 knots

Fuel consumption 880 L/Hr

Type of cabins

10 (2 x Twin, 8 x Double)