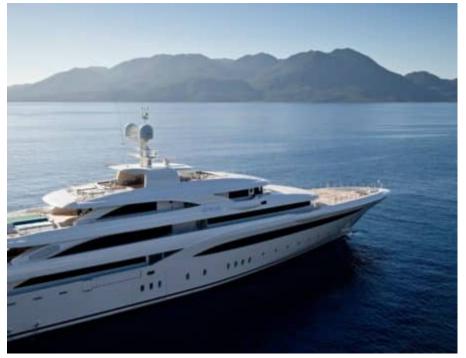

Guests



Cabin



Crew **27** 



### M/Y O'PTASIA

















































Seadoo scooter Snorkeling Gear Sound System





Stabilisers underway









Wakeboard









# EXTERIOR DESIGN































































Features





























































































































































# INTERIOR DESIGN





















































































































































# GALLERY LIFESTYLE







































### Specifications



Low rate per day

133 333 €



High rate per day

133 333 €



Summer low rate per week

800 000 €



Summer high rate per week

800 000 €



Winter low rate per week

800 000 €



Winter high rate per week

800 000 €



Builder

Golden Yachts



Year built

2018



Length

85.00 m



**Guests Cruising** 

12



Cabins

10

Winter Cruising Area(s)

Eas