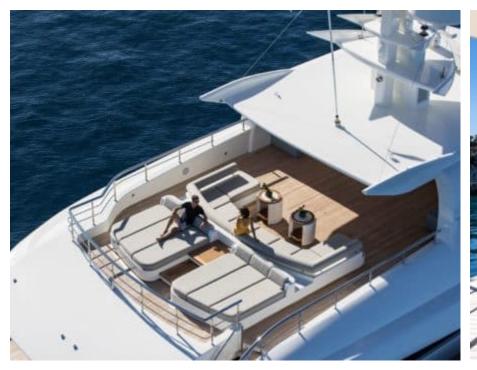

Guests



Cabin



Crew **27** 



### M/Y O'PTASIA

















































Seadoo scooter Snorkeling Gear Sound System





Stabilisers underway









Wakeboard









# EXTERIOR DESIGN































































Features





























































































































































# INTERIOR DESIGN





















































































































































# GALLERY LIFESTYLE







































### Specifications



Low rate per day

133 333 €



High rate per day

133 333 €



Summer low rate per week

800 000 €



Summer high rate per week

800 000 €



Winter low rate per week

800 000 €



Winter high rate per week

800 000 €



Builder

Golden Yachts



Year built

2018



Length

85.00 m



**Guests Cruising** 

12



Cabins

10

Winter Cruising Area(s)

East Mediterranean

Summer Cruising Area(s)

East Mediterranean

Crew 27

Max speed 18 knots Cruising speed 17 knots

Fuel consumption 880 L/Hr

Type of cabins

10 (2 x Twin,