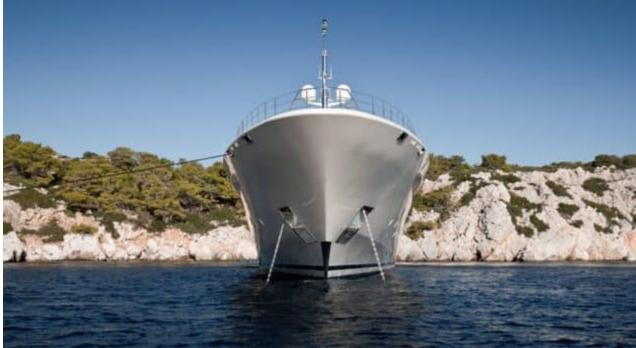

Guests



Cabin



Crew **27** 



### M/Y O'PTASIA

















































Seadoo scooter Snorkeling Gear Sound System





Stabilisers underway









Wakeboard









# EXTERIOR DESIGN































































Features





























































































































































# INTERIOR DESIGN





















































































































































# GALLERY LIFESTYLE







































### Specifications



Low rate per day

133 333 €



High rate per day

133 333 €



Summer low rate per week

800 000 €



Summer high rate per week

800 000 €



Winter low rate per week

800 000 €



Winter high rate per week

800 000 €



Builder

Golden Yachts



Year built

2018



Length

85.00 m



**Guests Cruising** 

12



Cabins

10

Winter Cruising Area(s)

East Medite