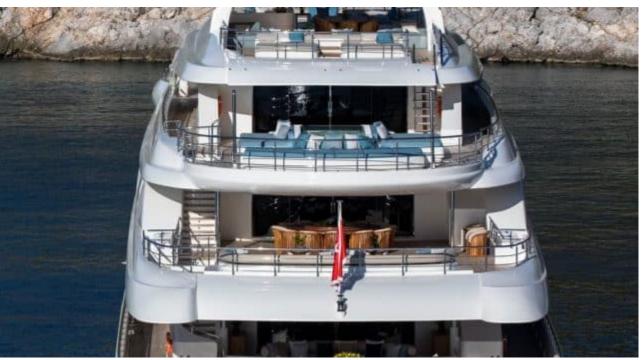

Guests



Cabin



Crew **27** 



### M/Y O'PTASIA

















































Seadoo scooter Snorkeling Gear Sound System





Stabilisers underway









Wakeboard









# EXTERIOR DESIGN































































Features





























































































































































# INTERIOR DESIGN





















































































































































# GALLERY LIFESTYLE







































### Specifications



Low rate per day

133 333 €



High rate per day

133 333 €



Summer low rate per week

800 000 €



Summer high rate per week

800 000 €



Winter low rate per week

800 000 €



Winter high rate per week

800 000 €



Builder

Golden Yachts



Year built

2018



Length

85.00 m



**Guests Cruising** 

12



Cabins

10

Winter Cruising Area(s)

East Mediterranean

Summer Cruising Area(s)

East Mediterranean

Crew 27

Max speed 18 knots Cruising speed 17 knots

Fuel consumption 880 L/Hr

Ty