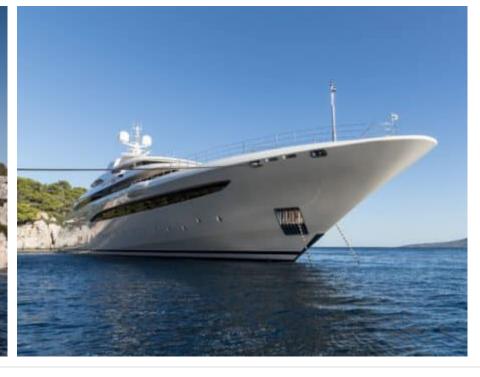

Guests



Cabin



Crew **27** 



### M/Y O'PTASIA

















































Seadoo scooter Snorkeling Gear Sound System





Stabilisers underway









Wakeboard









# EXTERIOR DESIGN































































Features





























































































































































# INTERIOR DESIGN





















































































































































# GALLERY LIFESTYLE







































### Specifications



Low rate per day

133 333 €



High rate per day

133 333 €



Summer low rate per week

800 000 €



Summer high rate per week

800 000 €



Winter low rate per week

800 000 €



Winter high rate per week

800 000 €



Builder

Golden Yachts



Year built

2018



Length

85.00 m



**Guests Cruising** 

12



Cabins

10

Winter Cruising Area(s)

East Mediterr