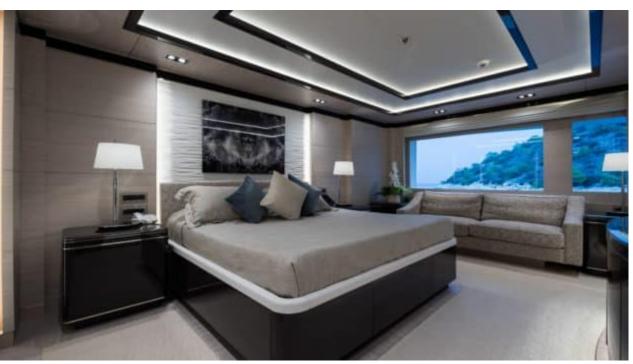

Guests



Cabin



Crew **27** 



### M/Y O'PTASIA

















































Seadoo scooter Snorkeling Gear Sound System





Stabilisers underway









Wakeboard









# EXTERIOR DESIGN































































Features





























































































































































# INTERIOR DESIGN





















































































































































# GALLERY LIFESTYLE







































### Specifications



Low rate per day

133 333 €



High rate per day

133 333 €



Summer low rate per week

800 000 €



Summer high rate per week

800 000 €



Winter low rate per week

800 000 €



Winter high rate per week

800 000 €



Builder

Golden Yachts



Year built

2018



Length

85.00 m



**Guests Cruising** 

12



Cabins

10

Winter Cruising Area(s)

East Mediterranean

Summer Cruising Area(s)

East Mediterranean

Crew 27

Max speed 18 knots Cruising speed 17 knots

Fuel consumption 880 L/Hr

Type of cabins

10 (2 x Twin, 8 x Double)