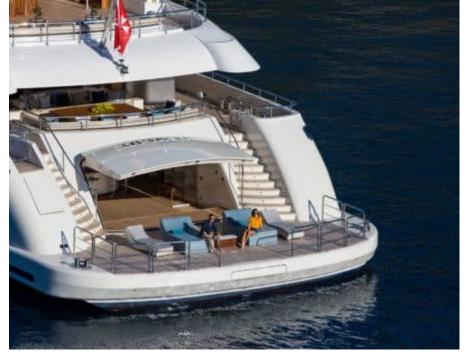

Guests



Cabin



Crew **27** 



### M/Y O'PTASIA

















































Seadoo scooter Snorkeling Gear Sound System





Stabilisers underway









Wakeboard









# EXTERIOR DESIGN































































Features





























































































































































# INTERIOR DESIGN





















































































































































# GALLERY LIFESTYLE







































### Specifications



Low rate per day

133 333 €



High rate per day

133 333 €



Summer low rate per week

800 000 €



Summer high rate per week

800 000 €



Winter low rate per week

800 000 €



Winter high rate per week

800 000 €



Builder

Golden Yachts



Year built

2018



Length

85.00 m



**Guests Cruising** 

12



Cabins

10

Winter Cruising Area(s)

East Mediterranean

Summer Cruising Area(s)

East Mediterranean

Crew 27

Max speed 18 knots Cruising speed 17 knots

Fuel consumption 880 L/Hr