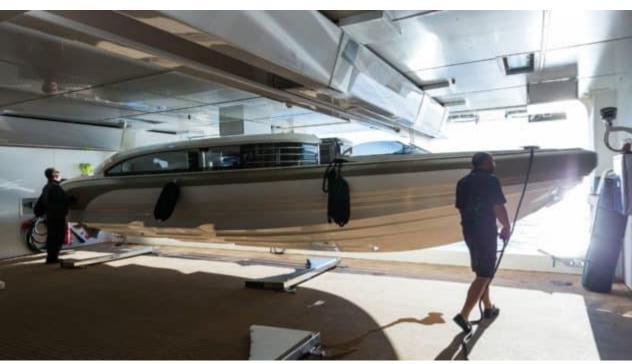

Guests



Cabin



Crew **27** 



### M/Y O'PTASIA

















































Seadoo scooter Snorkeling Gear Sound System





Stabilisers underway









Wakeboard









# EXTERIOR DESIGN































































Features





























































































































































# INTERIOR DESIGN





















































































































































# GALLERY LIFESTYLE







































### Specifications



Low rate per day

133 333 €



High rate per day

133 333 €



Summer low rate per week

800 000 €



Summer high rate per week

800 000 €



Winter low rate per week

800 000 €



Winter high rate per week

800 000 €



Builder

Golden Yachts



Year built

2018



Length

85.00 m



**Guests Cruising** 

12



Cabins

10

Winter Cruising Area(s)

East Mediterranean

Summer Cruising Area(s)

East Mediterranean

Crew 27

Max speed 18 knots Cruising speed 17 knots

Fuel consumption 880 L/Hr

Type of cabins

10 (2 x Twin, 8 x Double)