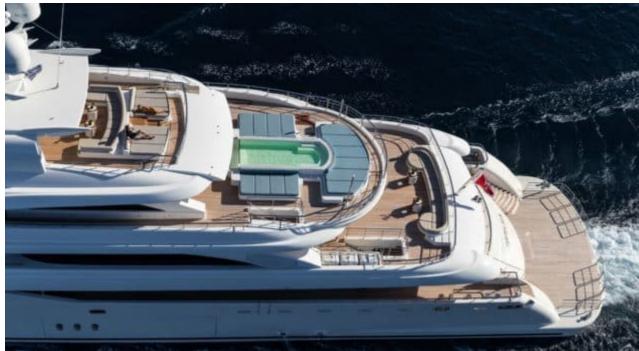

Guests



Cabin



Crew **27** 



### M/Y O'PTASIA

















































Seadoo scooter Snorkeling Gear Sound System





Stabilisers underway









Wakeboard









# EXTERIOR DESIGN































































Features





























































































































































# INTERIOR DESIGN





















































































































































# GALLERY LIFESTYLE







































### Specifications



Low rate per day

133 333 €



High rate per day

133 333 €



Summer low rate per week

800 000 €



Summer high rate per week

800 000 €



Winter low rate per week

800 000 €



Winter high rate per week

800 000 €



Builder

Golden Yachts



Year built

2018



Length

85.00 m



**Guests Cruising** 

12



Cabins

10

Winter Cruising Area(s)

East Mediterranean

Summer Cruising Area(s)

East Mediterrane