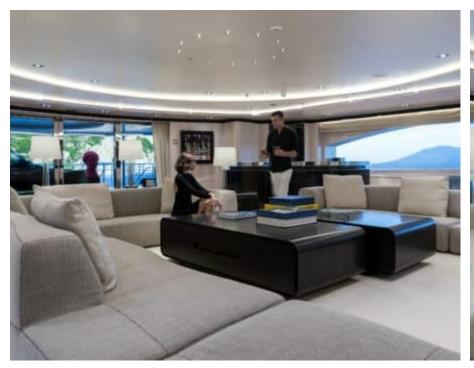

Guests



Cabin



Crew **27** 



### M/Y O'PTASIA

















































Seadoo scooter Snorkeling Gear Sound System





Stabilisers underway









Wakeboard









# EXTERIOR DESIGN































































Features





























































































































































# INTERIOR DESIGN





















































































































































# GALLERY LIFESTYLE







































### Specifications



Low rate per day

133 333 €



High rate per day

133 333 €



Summer low rate per week

800 000 €



Summer high rate per week

800 000 €



Winter low rate per week

800 000 €



Winter high rate per week

800 000 €



Builder

Golden Yachts



Year built

2018



Length

85.00 m



**Guests Cruising** 

12



Cabins

10

Winter Cruising Area(s)

East Mediterranean

Summer Cruising Area(s)

East Mediterranean

Crew 27

Max speed 18 knots Cruising speed 17 knots

Fuel consumption 880 L/Hr

Type of cabins

10 (2 x Twin, 8 x Double)