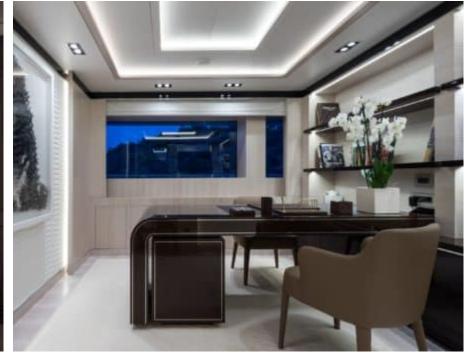

Guests



Cabin



Crew **27** 



### M/Y O'PTASIA

















































Seadoo scooter Snorkeling Gear Sound System





Stabilisers underway









Wakeboard









# EXTERIOR DESIGN































































Features





























































































































































# INTERIOR DESIGN





















































































































































# GALLERY LIFESTYLE







































### Specifications



Low rate per day

133 333 €



High rate per day

133 333 €



Summer low rate per week

800 000 €



Summer high rate per week

800 000 €



Winter low rate per week

800 000 €



Winter high rate per week

800 000 €



Builder

Golden Yachts



Year built

2018



Length

85.00 m



**Guests Cruising** 

12



Cabins

10

Winter Cruising Area(s)

East Mediterranean

Summer Cruising Area(s)

East Mediterranean

Crew 27

Max speed 18 knots Cruising speed 17 knots

Fuel consumption 880 L/Hr

Type of cabins

10 (2 x Twin, 8 x Double)