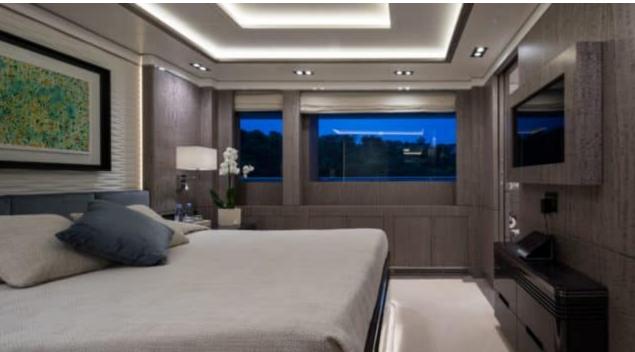

Guests



Cabin



Crew **27** 



### M/Y O'PTASIA

















































Seadoo scooter Snorkeling Gear Sound System





Stabilisers underway









Wakeboard









# EXTERIOR DESIGN































































Features





























































































































































# INTERIOR DESIGN





















































































































































# GALLERY LIFESTYLE







































### Specifications



Low rate per day

133 333 €



High rate per day

133 333 €



Summer low rate per week

800 000 €



Summer high rate per week

800 000 €



Winter low rate per week

800 000 €



Winter high rate per week

800 000 €



Builder

Golden Yachts



Year built

2018



Length

85.00 m



**Guests Cruising** 

12



Cabins

10

Winter Cruising Area(s)

East Mediterranean

Summer Cruising Area(s)

East Mediterranean

Crew 27

Max speed 18 knots Cruising speed 17 knots

Fuel consumption 880 L/Hr

Type of cabins

10 (2 x Twin, 8 x Double)