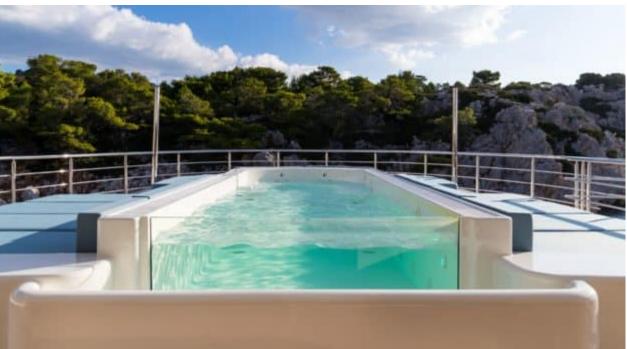

Guests



Cabin



Crew **27** 



### M/Y O'PTASIA

















































Seadoo scooter Snorkeling Gear Sound System





Stabilisers underway









Wakeboard









# EXTERIOR DESIGN































































Features





























































































































































# INTERIOR DESIGN





















































































































































# GALLERY LIFESTYLE







































### Specifications



Low rate per day

133 333 €



High rate per day

133 333 €



Summer low rate per week

800 000 €



Summer high rate per week

800 000 €



Winter low rate per week

800 000 €



Winter high rate per week

800 000 €



Builder

Golden Yachts



Year built

2018



Length

85.00 m



**Guests Cruising** 

12



Cabins

10

Winter Cruising Area(s)

East Mediterranean

Summer Cruising Area(s)

East Mediterranean

Crew 27

Max speed 18 knots Cruising speed 17 knots

Fuel consumption 880 L/Hr

Type of cabins

10 (2 x Twin, 8 x Double)