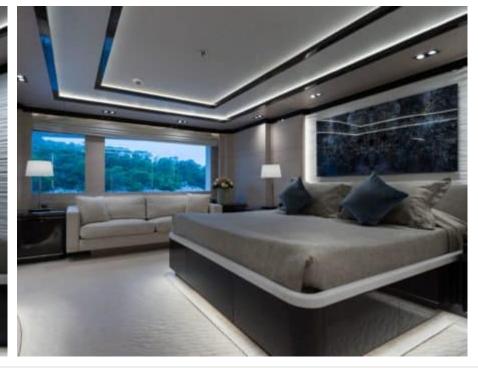

Guests



Cabin



Crew **27** 



### M/Y O'PTASIA

















































Seadoo scooter Snorkeling Gear Sound System





Stabilisers underway









Wakeboard









# EXTERIOR DESIGN































































Features





























































































































































# INTERIOR DESIGN





















































































































































# GALLERY LIFESTYLE







































### Specifications



Low rate per day

133 333 €



High rate per day

133 333 €



Summer low rate per week

800 000 €



Summer high rate per week

800 000 €



Winter low rate per week

800 000 €



Winter high rate per week

800 000 €



Builder

Golden Yachts



Year built

2018



Length

85.00 m



**Guests Cruising** 

12



Cabins

10

Winter Cruising Area(s)

East Mediterranean

Summer Cruising Area(s)

East Mediterranean

Crew 27

Max speed 18 knots Cruising speed 17 knots

Fuel consumption 880 L/Hr

Type of cabins

10 (2 x Twin, 8 x Double)