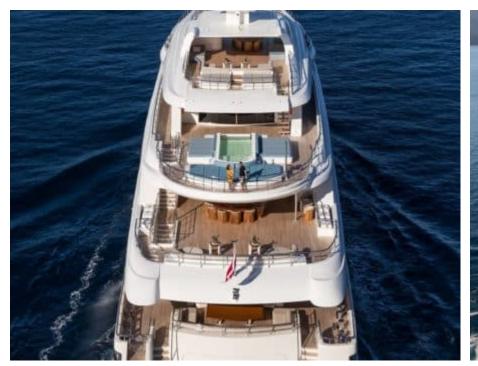

Guests



Cabin



Crew **27** 



### M/Y O'PTASIA

















































Seadoo scooter Snorkeling Gear Sound System





Stabilisers underway









Wakeboard









# EXTERIOR DESIGN































































Features





























































































































































# INTERIOR DESIGN





















































































































































# GALLERY LIFESTYLE







































### Specifications



Low rate per day

133 333 €



High rate per day

133 333 €



Summer low rate per week

800 000 €



Summer high rate per week

800 000 €



Winter low rate per week

800 000 €



Winter high rate per week

800 000 €



Builder

Golden Yachts



Year built

2018



Length

85.00 m



**Guests Cruising** 

12



Cabins

10

Winter Cruising Area(s)

East Mediterranean

Summer Cruising Area(s)

Ea