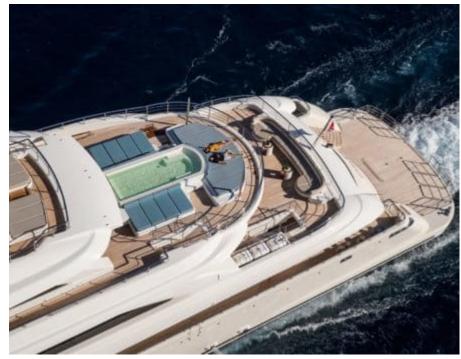

Guests



Cabin



Crew **27** 



### M/Y O'PTASIA

















































Seadoo scooter Snorkeling Gear Sound System





Stabilisers underway









Wakeboard









# EXTERIOR DESIGN































































Features





























































































































































# INTERIOR DESIGN





















































































































































# GALLERY LIFESTYLE







































### Specifications



Low rate per day

133 333 €



High rate per day

133 333 €



Summer low rate per week

800 000 €



Summer high rate per week

800 000 €



Winter low rate per week

800 000 €



Winter high rate per week

800 000 €



Builder

Golden Yachts



Year built

2018



Length

85.00 m



**Guests Cruising** 

12



Cabins

10

Winter Cruising Area(s)

East Mediterranean

Summer Cruisi