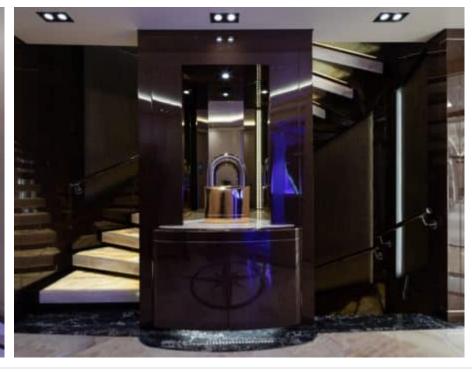

Guests



Cabin



Crew **27** 



### M/Y O'PTASIA

















































Seadoo scooter Snorkeling Gear Sound System





Stabilisers underway









Wakeboard









# EXTERIOR DESIGN































































Features





























































































































































# INTERIOR DESIGN





















































































































































# GALLERY LIFESTYLE







































### Specifications



Low rate per day

133 333 €



High rate per day

133 333 €



Summer low rate per week

800 000 €



Summer high rate per week

800 000 €



Winter low rate per week

800 000 €



Winter high rate per week

800 000 €



Builder

Golden Yachts



Year built

2018



Length

85.00 m



**Guests Cruising** 

12



Cabins

10

Winter Cruising Area(s)

East Mediterranean

Summer Cruising Area(s)

East Mediterranean

Crew 27

Max speed 18 knots Cruising speed 17 knots

Fuel consumption 880 L/Hr

Type of cabins

10 (2 x Twin, 8 x Double)