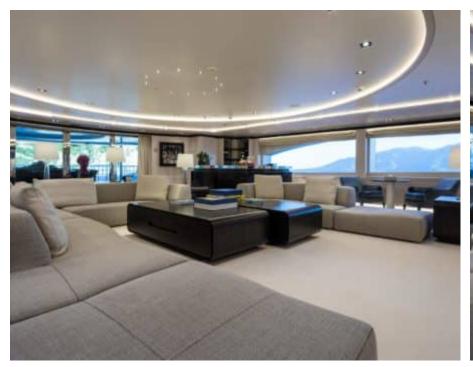

Guests



Cabin



Crew **27** 



### M/Y O'PTASIA

















































Seadoo scooter Snorkeling Gear Sound System





Stabilisers underway









Wakeboard









# EXTERIOR DESIGN































































Features





























































































































































# INTERIOR DESIGN





















































































































































# GALLERY LIFESTYLE







































### Specifications



Low rate per day

133 333 €



High rate per day

133 333 €



Summer low rate per week

800 000 €



Summer high rate per week

800 000 €



Winter low rate per week

800 000 €



Winter high rate per week

800 000 €



Builder

Golden Yachts



Year built

2018



Length

85.00 m



**Guests Cruising** 

12



Cabins

10

Winter Cruising Area(s)

East Mediterranean

Summer Cruising Area(s)

East Mediterranean

Crew 27

Max speed 18 knots Cruising speed 17 knots

Fuel consumption 880 L/Hr

Type of cabins

10 (2 x Twin, 8 x Double)