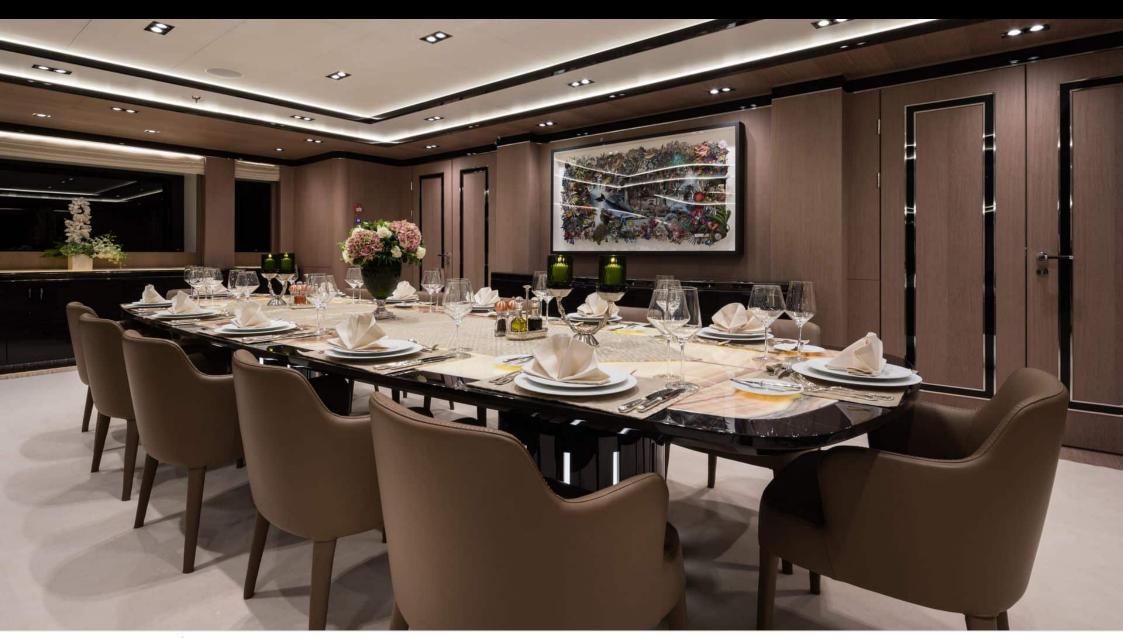

Guests



Cabin



Crew **27** 



### M/Y O'PTASIA

















































Seadoo scooter Snorkeling Gear Sound System





Stabilisers underway









Wakeboard









# EXTERIOR DESIGN































































Features





























































































































































# INTERIOR DESIGN





















































































































































# GALLERY LIFESTYLE







































### Specifications



Low rate per day

133 333 €



High rate per day

133 333 €



Summer low rate per week

800 000 €



Summer high rate per week

800 000 €



Winter low rate per week

800 000 €



Winter high rate per week

800 000 €



Builder

Golden Yachts



Year built

2018



Length

85.00 m



**Guests Cruising** 

12



Cabins

10

Winter Cruising Area(s)

East Mediterranean

Summer Cruising Area(s)

East Mediterranean

Crew 27

Max speed 18 knots Cruising speed 17 knots

Fuel consumption 880 L/Hr

Type of cabins

10 (2 x Twin, 8 x Double)