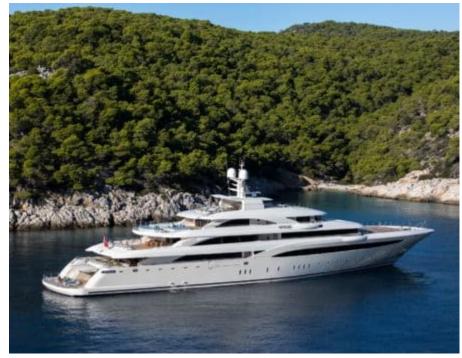

# EXTERIOR DESIGN

Features

2018

Length

85.00 m

**Guests Cruising** 

12

Cabins

10

Winter Cruising Area(s)