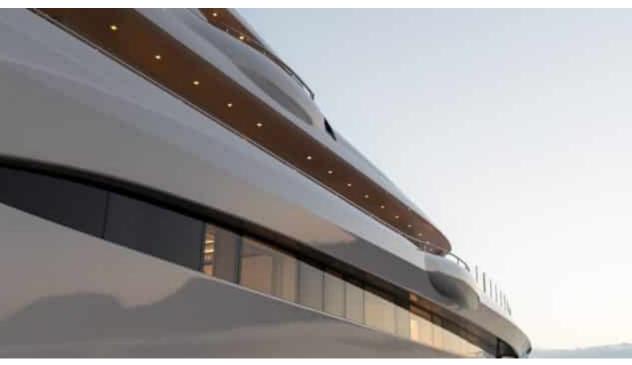

Guests



Cabin



Crew **27** 



### M/Y O'PTASIA

















































Seadoo scooter Snorkeling Gear Sound System





Stabilisers underway









Wakeboard









# EXTERIOR DESIGN































































Features





























































































































































# INTERIOR DESIGN





















































































































































# GALLERY LIFESTYLE







































### Specifications



Low rate per day

133 333 €



High rate per day

133 333 €



Summer low rate per week

800 000 €



Summer high rate per week

800 000 €



Winter low rate per week

800 000 €



Winter high rate per week

800 000 €



Builder

Golden Yachts



Year built

2018



Length

85.00 m



**Guests Cruising** 

12



Cabins

10

Winter Cruising Area(s)

East Mediterranean

Summer Cruising Area(s)

East Mediterranean

Crew 27

Max speed 18 knots Cruising speed