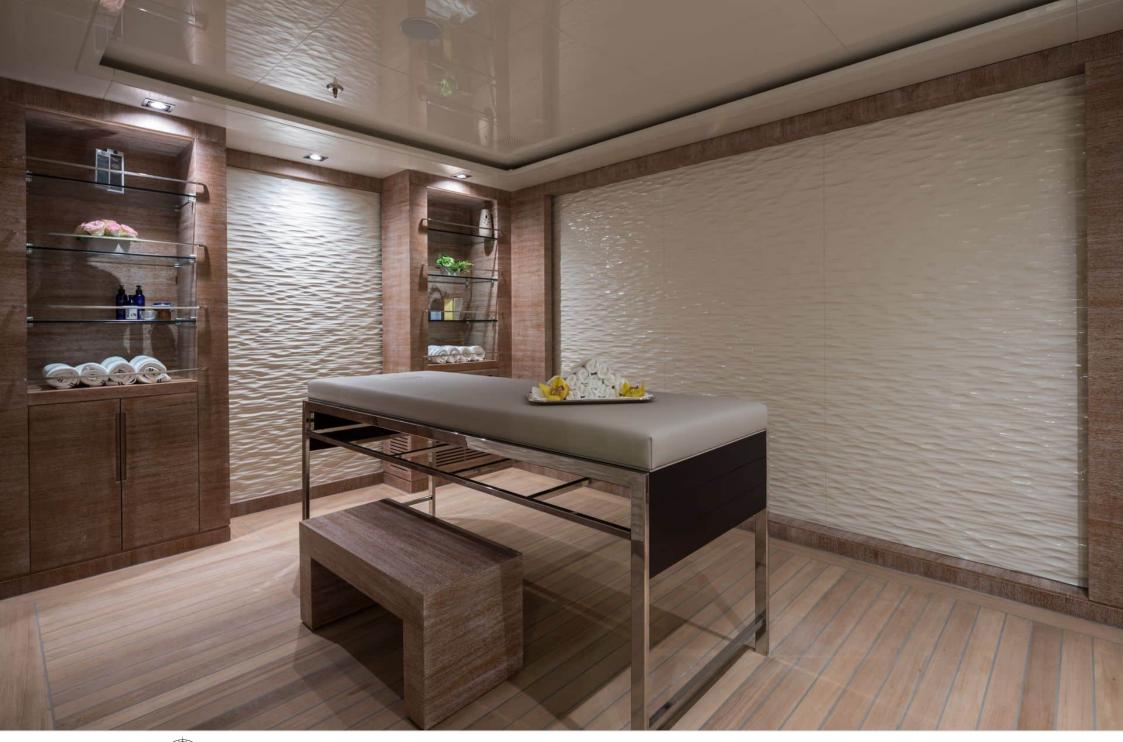

Guests



Cabin



Crew **27** 



### M/Y O'PTASIA

















































Seadoo scooter Snorkeling Gear Sound System





Stabilisers underway









Wakeboard









# EXTERIOR DESIGN































































Features





























































































































































# INTERIOR DESIGN





















































































































































# GALLERY LIFESTYLE







































### Specifications



Low rate per day

133 333 €



High rate per day

133 333 €



Summer low rate per week

800 000 €



Summer high rate per week

800 000 €



Winter low rate per week

800 000 €



Winter high rate per week

800 000 €



Builder

Golden Yachts



Year built

2018



Length

85.00 m



**Guests Cruising** 

12



Cabins

10

Winter Cruising Area(s)

East Mediterranean

Summer Cruising Area(s)

East Mediterranean

Crew 27

Max speed 18 knots Cruising speed 17 knots

Fuel consumption 880 L/Hr

Type of cabins

10 (2 x Twin, 8 x Double)