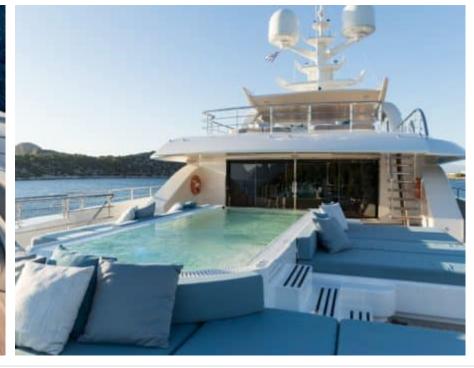

Guests



Cabin



Crew **27** 



### M/Y O'PTASIA

















































Seadoo scooter Snorkeling Gear Sound System





Stabilisers underway









Wakeboard









# EXTERIOR DESIGN































































Features





























































































































































# INTERIOR DESIGN





















































































































































# GALLERY LIFESTYLE







































### Specifications



Low rate per day

133 333 €



High rate per day

133 333 €



Summer low rate per week

800 000 €



Summer high rate per week

800 000 €



Winter low rate per week

800 000 €



Winter high rate per week

800 000 €



Builder

Golden Yachts



Year built

2018



Length

85.00 m



**Guests Cruising** 

12



Cabins

10

Winter Cruising Area(s)

East Mediterranean

Summer Cruising Area(s)

East Mediterranean

Crew 27

Max speed 18 knots Cruising speed 17 knots

Fue