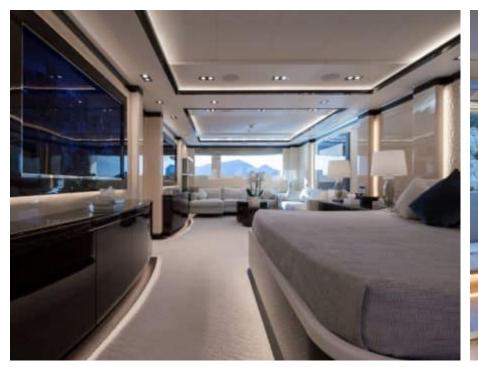

Guests



Cabin



Crew **27** 



### M/Y O'PTASIA

















































Seadoo scooter Snorkeling Gear Sound System





Stabilisers underway









Wakeboard









# EXTERIOR DESIGN































































Features





























































































































































# INTERIOR DESIGN





















































































































































# GALLERY LIFESTYLE







































### Specifications



Low rate per day

133 333 €



High rate per day

133 333 €



Summer low rate per week

800 000 €



Summer high rate per week

800 000 €



Winter low rate per week

800 000 €



Winter high rate per week

800 000 €



Builder

Golden Yachts



Year built

2018



Length

85.00 m



**Guests Cruising** 

12



Cabins

10

Winter Cruising Area(s)

East Mediterranean

Summer Cruising Area(s)

East Mediterranean

Crew 27

Max speed 18 knots Cruising speed 17 knots

Fuel consumption 880 L/Hr

Type of cabins

10 (2 x Twin, 8 x Double)