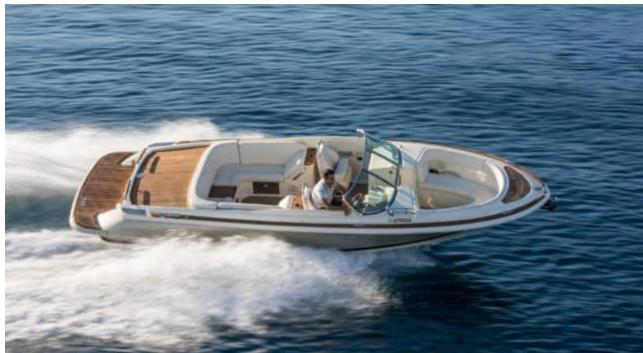

Guests



Cabin



Crew **27** 



### M/Y O'PTASIA

















































Seadoo scooter Snorkeling Gear Sound System





Stabilisers underway









Wakeboard









# EXTERIOR DESIGN































































Features





























































































































































# INTERIOR DESIGN





















































































































































# GALLERY LIFESTYLE







































### Specifications



Low rate per day

133 333 €



High rate per day

133 333 €



Summer low rate per week

800 000 €



Summer high rate per week

800 000 €



Winter low rate per week

800 000 €



Winter high rate per week

800 000 €



Builder

Golden Yachts



Year built

2018



Length

85.00 m



**Guests Cruising** 

12



Cabins

10

Winter Cruising Area(s)

East Mediterranean

Summer Cruising Area(s)

East Mediterranean

Crew 27

Max speed 18 knots Cruising speed 17 knots

Fuel consumption 880 L/Hr

Type of cabins

10 (2 x Twin, 8 x Double)