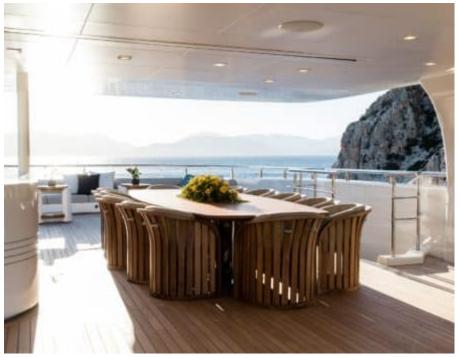

Guests



Cabin



Crew **27** 



### M/Y O'PTASIA

















































Seadoo scooter Snorkeling Gear Sound System





Stabilisers underway









Wakeboard









# EXTERIOR DESIGN































































Features





























































































































































# INTERIOR DESIGN





















































































































































# GALLERY LIFESTYLE







































### Specifications



Low rate per day

133 333 €



High rate per day

133 333 €



Summer low rate per week

800 000 €



Summer high rate per week

800 000 €



Winter low rate per week

800 000 €



Winter high rate per week

800 000 €



Builder

Golden Yachts



Year built

2018



Length

85.00 m



**Guests Cruising** 

12



Cabins

10

Winter Cruising Area(s)

East Mediterranean

Summer Cruising Area(s)

East Mediterranean

Crew 27

Max speed 18 knots Cruising speed 17