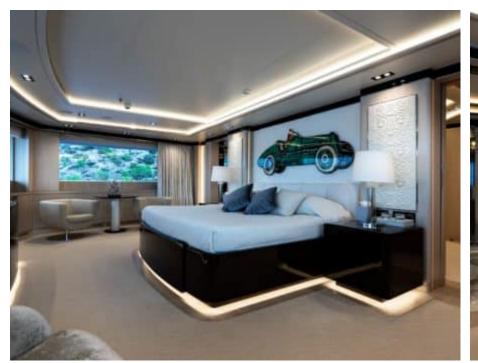

Guests



Cabin



Crew **27** 



### M/Y O'PTASIA

















































Seadoo scooter Snorkeling Gear Sound System





Stabilisers underway









Wakeboard









# EXTERIOR DESIGN































































Features





























































































































































# INTERIOR DESIGN





















































































































































# GALLERY LIFESTYLE







































### Specifications



Low rate per day

133 333 €



High rate per day

133 333 €



Summer low rate per week

800 000 €



Summer high rate per week

800 000 €



Winter low rate per week

800 000 €



Winter high rate per week

800 000 €



Builder

Golden Yachts



Year built

2018



Length

85.00 m



**Guests Cruising** 

12



Cabins

10

Winter Cruising Area(s)

East Mediterranean

Summer Cruising Area(s)

East Mediterranean

Crew 27

Max speed 18 knots Cruising speed 17 knots

Fuel consumption 880 L/Hr

Type of cabins

10 (2 x Twin, 8 x Double)