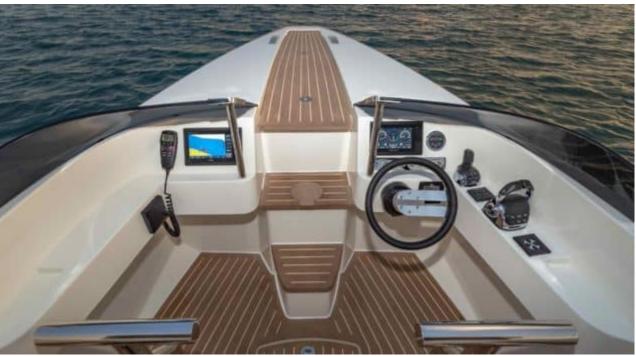

Guests



Cabin



Crew **27** 



### M/Y O'PTASIA

















































Seadoo scooter Snorkeling Gear Sound System





Stabilisers underway









Wakeboard









# EXTERIOR DESIGN































































Features





























































































































































# INTERIOR DESIGN





















































































































































# GALLERY LIFESTYLE







































### Specifications



Low rate per day

133 333 €



High rate per day

133 333 €



Summer low rate per week

800 000 €



Summer high rate per week

800 000 €



Winter low rate per week

800 000 €



Winter high rate per week

800 000 €



Builder

Golden Yachts



Year built

2018



Length

85.00 m



**Guests Cruising** 

12



Cabins

10

Winter Cruising Area(s)

East Mediterranean

Summer Cruising Area(s)

East Mediterranean

Crew 27

Max speed 18 knots Cruising speed 17 knots

Fuel consumption 880 L/Hr

Type of cabins

10 (2 x Twin, 8 x Double)