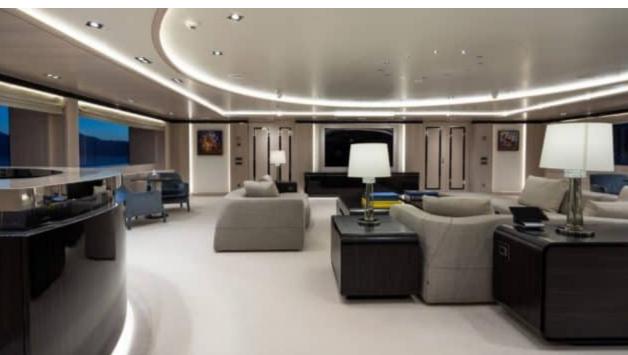

Guests



Cabin



Crew **27** 



### M/Y O'PTASIA

















































Seadoo scooter Snorkeling Gear Sound System





Stabilisers underway









Wakeboard









# EXTERIOR DESIGN































































Features





























































































































































# INTERIOR DESIGN





















































































































































# GALLERY LIFESTYLE







































### Specifications



Low rate per day

133 333 €



High rate per day

133 333 €



Summer low rate per week

800 000 €



Summer high rate per week

800 000 €



Winter low rate per week

800 000 €



Winter high rate per week

800 000 €



Builder

Golden Yachts



Year built

2018



Length

85.00 m



**Guests Cruising** 

12



Cabins

10

Winter Cruising Area(s)

East Mediterranean

Summer Cruising Area(s)

East Mediterranean

Crew 27

Max speed 18 knots Cruising speed 17 knots

Fuel consumption 880 L/Hr

Type of cabins

10 (2 x Twin, 8 x Double)