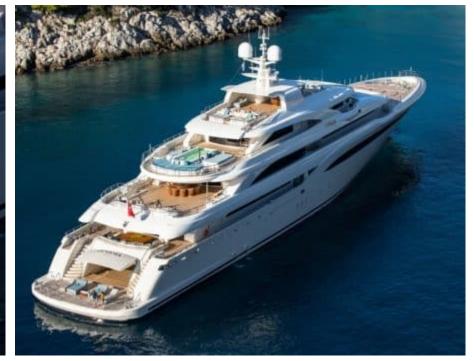

# EXTERIOR DESIGN

Features

2018

Length

85.00 m

**Guests Cruising** 

12

Cabins

10

Winter Cruising Area(s)