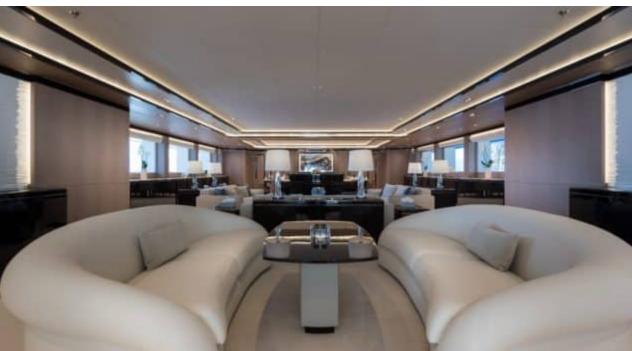

Guests



Cabin



Crew **27** 



### M/Y O'PTASIA

















































Seadoo scooter Snorkeling Gear Sound System





Stabilisers underway









Wakeboard









# EXTERIOR DESIGN































































Features





























































































































































# INTERIOR DESIGN





















































































































































# GALLERY LIFESTYLE







































### Specifications



Low rate per day

133 333 €



High rate per day

133 333 €



Summer low rate per week

800 000 €



Summer high rate per week

800 000 €



Winter low rate per week

800 000 €



Winter high rate per week

800 000 €



Builder

Golden Yachts



Year built

2018



Length

85.00 m



**Guests Cruising** 

12



Cabins

10

Winter Cruising Area(s)

East Mediterranean

Summer Cruising Area(s)

East Mediterranean

Crew 27

Max speed 18 knots Cruising speed 17 knots

Fuel consumption 880 L/Hr

Type of cabins

10 (2 x Twin, 8 x Double)