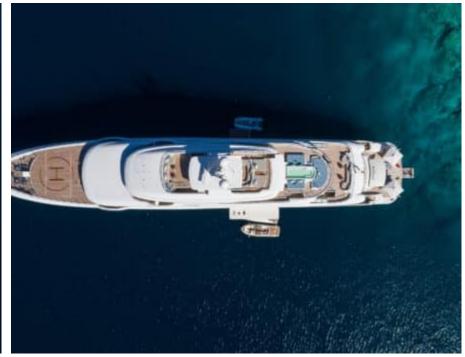

Guests



Cabin



Crew **27** 



### M/Y O'PTASIA

















































Seadoo scooter Snorkeling Gear Sound System





Stabilisers underway









Wakeboard









# EXTERIOR DESIGN































































Features





























































































































































# INTERIOR DESIGN





















































































































































# GALLERY LIFESTYLE







































### Specifications



Low rate per day

133 333 €



High rate per day

133 333 €



Summer low rate per week

800 000 €



Summer high rate per week

800 000 €



Winter low rate per week

800 000 €



Winter high rate per week

800 000 €



Builder

Golden Yachts



Year built

2018



Length

85.00 m



**Guests Cruising** 

12



Cabins

10

Winter C