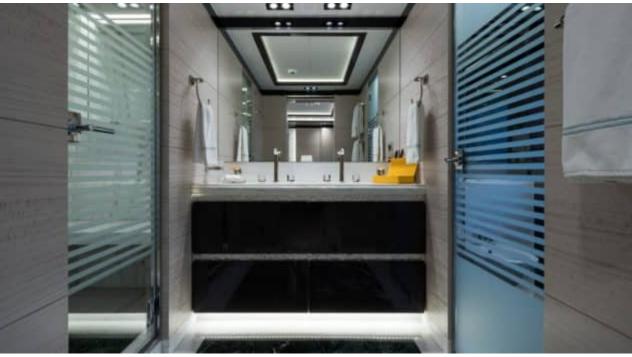

Guests



Cabin



Crew **27** 



### M/Y O'PTASIA

















































Seadoo scooter Snorkeling Gear Sound System





Stabilisers underway









Wakeboard









# EXTERIOR DESIGN































































Features





























































































































































# INTERIOR DESIGN





















































































































































# GALLERY LIFESTYLE







































### Specifications



Low rate per day

133 333 €



High rate per day

133 333 €



Summer low rate per week

800 000 €



Summer high rate per week

800 000 €



Winter low rate per week

800 000 €



Winter high rate per week

800 000 €



Builder

Golden Yachts



Year built

2018



Length

85.00 m



**Guests Cruising** 

12



Cabins

10

Winter Cruising Area(s)

East Mediterranean

Summer Cruising Area(s)

East Mediterranean

Crew 27

Max speed 18 knots Cruising speed 17 knots

Fuel consumption 880 L/Hr

Type of cabins

10 (2 x Twin, 8 x Double)