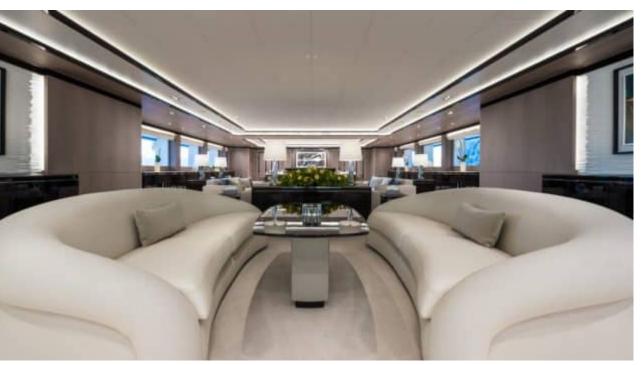

Guests



Cabin



Crew **27** 



### M/Y O'PTASIA

















































Seadoo scooter Snorkeling Gear Sound System





Stabilisers underway









Wakeboard









# EXTERIOR DESIGN































































Features





























































































































































# INTERIOR DESIGN





















































































































































# GALLERY LIFESTYLE







































### Specifications



Low rate per day

133 333 €



High rate per day

133 333 €



Summer low rate per week

800 000 €



Summer high rate per week

800 000 €



Winter low rate per week

800 000 €



Winter high rate per week

800 000 €



Builder

Golden Yachts



Year built

2018



Length

85.00 m



**Guests Cruising** 

12



Cabins

10

Winter Cruising Area(s)

East Mediterranean

Summer Cruising Area(s)

East Mediterranean

Crew 27

Max speed 18 knots Cruising speed 17 knots

Fuel consumption 880 L/Hr

Type of cabins

10 (2 x Twin, 8 x Double)