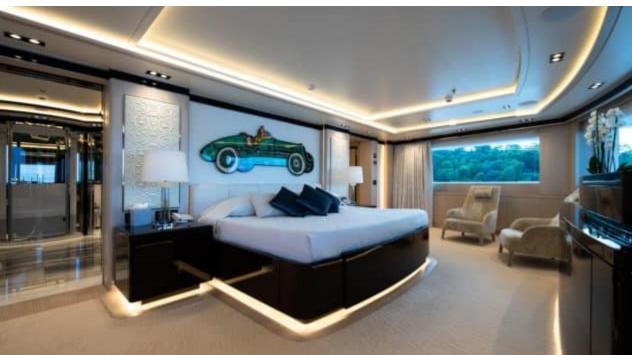

Guests



Cabin



Crew **27** 



### M/Y O'PTASIA

















































Seadoo scooter Snorkeling Gear Sound System





Stabilisers underway









Wakeboard









# EXTERIOR DESIGN































































Features





























































































































































# INTERIOR DESIGN





















































































































































# GALLERY LIFESTYLE







































### Specifications



Low rate per day

133 333 €



High rate per day

133 333 €



Summer low rate per week

800 000 €



Summer high rate per week

800 000 €



Winter low rate per week

800 000 €



Winter high rate per week

800 000 €



Builder

Golden Yachts



Year built

2018



Length

85.00 m



**Guests Cruising** 

12



Cabins

10

Winter Cruising Area(s)

East Mediterranean

Summer Cruising Area(s)

East Mediterranean

Crew 27

Max speed 18 knots Cruising speed 17 knots

Fuel consumption 880 L/Hr

Type of cabins

10 (2 x Twin, 8 x Double)