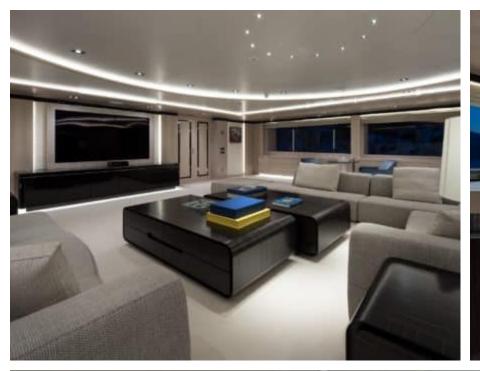

Guests



Cabin



Crew **27** 



### M/Y O'PTASIA

















































Seadoo scooter Snorkeling Gear Sound System





Stabilisers underway









Wakeboard









# EXTERIOR DESIGN































































Features





























































































































































# INTERIOR DESIGN





















































































































































# GALLERY LIFESTYLE







































### Specifications



Low rate per day

133 333 €



High rate per day

133 333 €



Summer low rate per week

800 000 €



Summer high rate per week

800 000 €



Winter low rate per week

800 000 €



Winter high rate per week

800 000 €



Builder

Golden Yachts



Year built

2018



Length

85.00 m



**Guests Cruising** 

12



Cabins

10

Winter Cruising Area(s)

East Mediterranean

Summer Cruising Area(s)

East Mediterranean

Crew 27

Max speed 18 knots Cruising speed 17 knots

Fuel consumption 880 L/Hr

Type of cabins

10 (2 x Twin, 8 x Double)