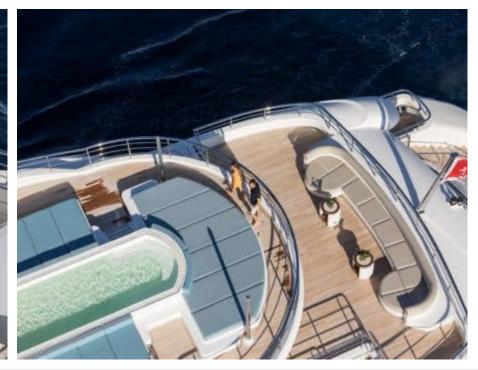

Guests



Cabin



Crew **27** 



### M/Y O'PTASIA

















































Seadoo scooter Snorkeling Gear Sound System





Stabilisers underway









Wakeboard









# EXTERIOR DESIGN































































Features





























































































































































# INTERIOR DESIGN





















































































































































# GALLERY LIFESTYLE







































### Specifications



Low rate per day

133 333 €



High rate per day

133 333 €



Summer low rate per week

800 000 €



Summer high rate per week

800 000 €



Winter low rate per week

800 000 €



Winter high rate per week

800 000 €



Builder

Golden Yachts



Year built

2018



Length

85.00 m



**Guests Cruising** 

12



Cabins

10

Winter Cruising Area(s)

East Mediterranean

Summer Cruising Area(s)

East Mediterranean

Crew 27

Max speed 18 knots Cruising speed 17 knots

Fuel consumption 880 L/Hr

Type of cabins