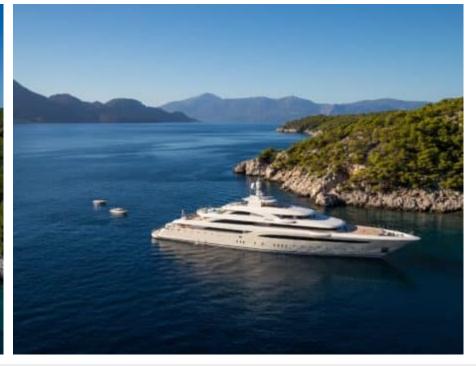

Guests



Cabin



Crew **27** 



### M/Y O'PTASIA

















































Seadoo scooter Snorkeling Gear Sound System





Stabilisers underway









Wakeboard









# EXTERIOR DESIGN































































Features





























































































































































# INTERIOR DESIGN





















































































































































# GALLERY LIFESTYLE







































### Specifications



Low rate per day

133 333 €



High rate per day

133 333 €



Summer low rate per week

800 000 €



Summer high rate per week

800 000 €



Winter low rate per week

800 000 €



Winter high rate per week

800 000 €



Builder

Golden Yachts



Year built

2018



Length

85.00 m



**Guests Cruising** 

12



Cabins

10

Winter Cruising Ar