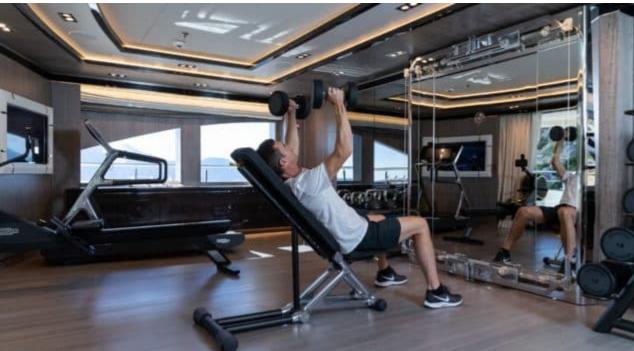

Guests



Cabin



Crew **27** 



### M/Y O'PTASIA

















































Seadoo scooter Snorkeling Gear Sound System





Stabilisers underway









Wakeboard









# EXTERIOR DESIGN































































Features





























































































































































# INTERIOR DESIGN





















































































































































# GALLERY LIFESTYLE







































### Specifications



Low rate per day

133 333 €



High rate per day

133 333 €



Summer low rate per week

800 000 €



Summer high rate per week

800 000 €



Winter low rate per week

800 000 €



Winter high rate per week

800 000 €



Builder

Golden Yachts



Year built

2018



Length

85.00 m



**Guests Cruising** 

12



Cabins

10

Winter Cruising Area(s)

East Mediterranean

Summer Cruising Area(s)

East Mediterranean

Crew 27

Max speed 18 knots Cruising speed 17 knots

Fuel consumption 880 L/Hr

Type of cabins

10 (2 x Twin, 8 x Double)