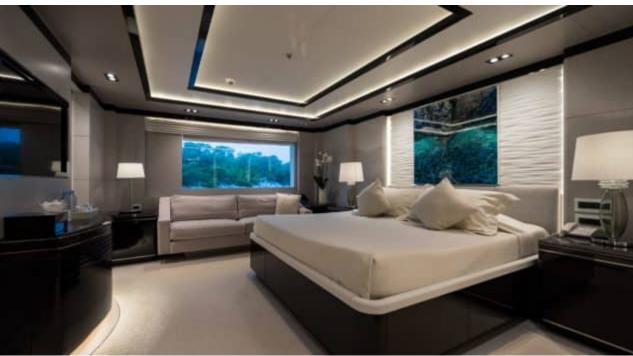

Guests



Cabin



Crew **27** 



### M/Y O'PTASIA

















































Seadoo scooter Snorkeling Gear Sound System





Stabilisers underway









Wakeboard









# EXTERIOR DESIGN































































Features





























































































































































# INTERIOR DESIGN





















































































































































# GALLERY LIFESTYLE







































### Specifications



Low rate per day

133 333 €



High rate per day

133 333 €



Summer low rate per week

800 000 €



Summer high rate per week

800 000 €



Winter low rate per week

800 000 €



Winter high rate per week

800 000 €



Builder

Golden Yachts



Year built

2018



Length

85.00 m



**Guests Cruising** 

12



Cabins

10

Winter Cruising Area(s)

East Mediterranean

Summer Cruising Area(s)

East Mediterranean

Crew 27

Max speed 18 knots Cruising speed 17 knots

Fuel consumption 880 L/Hr

Type of cabins

10 (2 x Twin, 8 x Double)