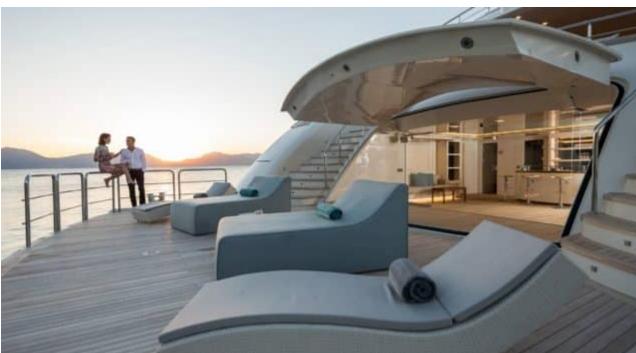

Guests



Cabin



Crew **27** 



### M/Y O'PTASIA

















































Seadoo scooter Snorkeling Gear Sound System





Stabilisers underway









Wakeboard









# EXTERIOR DESIGN































































Features





























































































































































# INTERIOR DESIGN





















































































































































# GALLERY LIFESTYLE







































### Specifications



Low rate per day

133 333 €



High rate per day

133 333 €



Summer low rate per week

800 000 €



Summer high rate per week

800 000 €



Winter low rate per week

800 000 €



Winter high rate per week

800 000 €



Builder

Golden Yachts



Year built

2018



Length

85.00 m



**Guests Cruising** 

12



Cabins

10

Winter Cruising Area(s)

East Mediterranean

Summer Cruising Area(s)

East Mediterranean

Crew 27

Max speed 18 knots Cruising speed 17 knots

Fuel consumption 880 L/Hr

Type of cabins

10 (2 x Twin, 8 x Double)