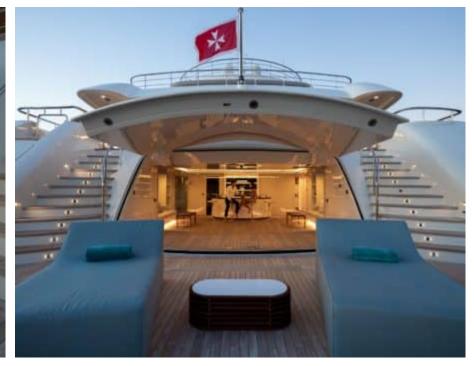

Guests



Cabin



Crew **27** 



### M/Y O'PTASIA

















































Seadoo scooter Snorkeling Gear Sound System





Stabilisers underway









Wakeboard









# EXTERIOR DESIGN































































Features





























































































































































# INTERIOR DESIGN





















































































































































# GALLERY LIFESTYLE







































### Specifications



Low rate per day

133 333 €



High rate per day

133 333 €



Summer low rate per week

800 000 €



Summer high rate per week

800 000 €



Winter low rate per week

800 000 €



Winter high rate per week

800 000 €



Builder

Golden Yachts



Year built

2018



Length

85.00 m



**Guests Cruising** 

12



Cabins

10

Winter Cruising Area(s)

East Mediterranean

Summer Cruising Area(s)

East Mediterranean

Crew 27

Max speed 18 knots Cruising speed 17 knots

Fuel consumption 880 L/Hr

Type of cabins

10 (2 x Twin, 8 x Double)