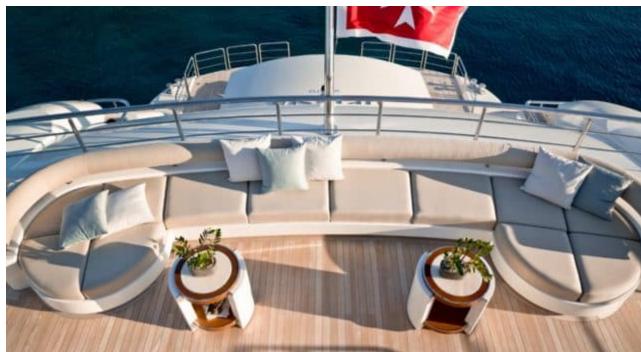

Guests



Cabin



Crew **27** 



### M/Y O'PTASIA

















































Seadoo scooter Snorkeling Gear Sound System





Stabilisers underway









Wakeboard









# EXTERIOR DESIGN































































Features





























































































































































# INTERIOR DESIGN





















































































































































# GALLERY LIFESTYLE







































### Specifications



Low rate per day

133 333 €



High rate per day

133 333 €



Summer low rate per week

800 000 €



Summer high rate per week

800 000 €



Winter low rate per week

800 000 €



Winter high rate per week

800 000 €



Builder

Golden Yachts



Year built

2018



Length

85.00 m



**Guests Cruising** 

12



Cabins

10

Winter Cruising Area(s)

East Mediterranean

Summer Cruising Area(s)

East Mediterranean

Crew 27

Max speed 18 knots Cruising speed 17 knots

F