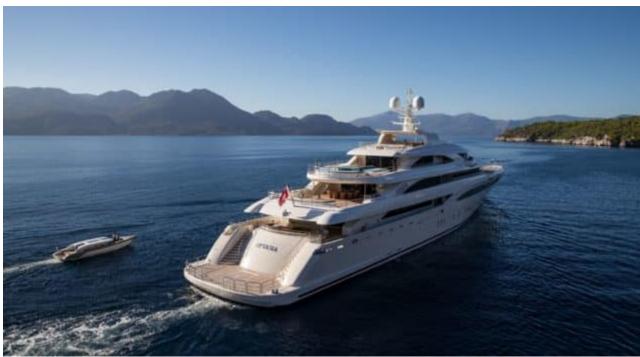

Guests



Cabin



Crew **27** 



### M/Y O'PTASIA

















































Seadoo scooter Snorkeling Gear Sound System





Stabilisers underway









Wakeboard









# EXTERIOR DESIGN































































Features





























































































































































# INTERIOR DESIGN





















































































































































# GALLERY LIFESTYLE







































### Specifications



Low rate per day

133 333 €



High rate per day

133 333 €



Summer low rate per week

800 000 €



Summer high rate per week

800 000 €



Winter low rate per week

800 000 €



Winter high rate per week

800 000 €



Builder

Golden Yachts



Year built

2018



Length

85.00 m



**Guests Cruising** 

12



Cabins

10

Winter Cruising Area(s)

East Mediterranean

S