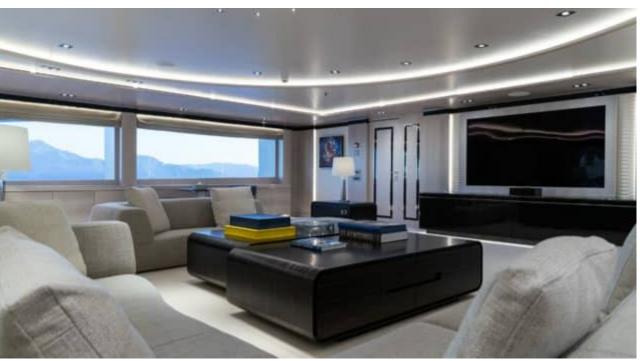

Guests



Cabin



Crew **27** 



### M/Y O'PTASIA

















































Seadoo scooter Snorkeling Gear Sound System





Stabilisers underway









Wakeboard









# EXTERIOR DESIGN































































Features





























































































































































# INTERIOR DESIGN





















































































































































# GALLERY LIFESTYLE







































### Specifications



Low rate per day

133 333 €



High rate per day

133 333 €



Summer low rate per week

800 000 €



Summer high rate per week

800 000 €



Winter low rate per week

800 000 €



Winter high rate per week

800 000 €



Builder

Golden Yachts



Year built

2018



Length

85.00 m



**Guests Cruising** 

12



Cabins

10

Winter Cruising Area(s)

East Mediterranean

Summer Cruising Area(s)

East Mediterranean

Crew 27

Max speed 18 knots Cruising speed 17 knots

Fuel consumption 880 L/Hr

Type of cabins

10 (2 x Twin, 8 x Double)