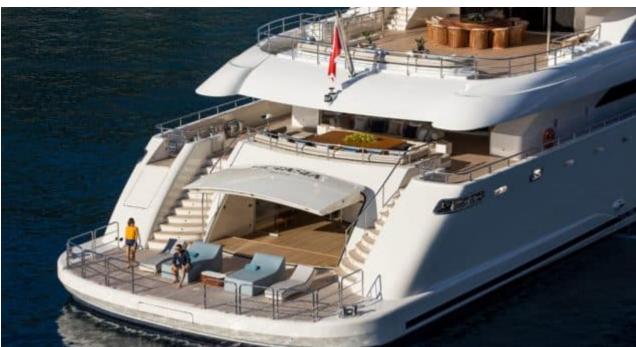

Guests



Cabin



Crew **27** 



### M/Y O'PTASIA

















































Seadoo scooter Snorkeling Gear Sound System





Stabilisers underway









Wakeboard









# EXTERIOR DESIGN































































Features





























































































































































# INTERIOR DESIGN





















































































































































# GALLERY LIFESTYLE







































### Specifications



Low rate per day

133 333 €



High rate per day

133 333 €



Summer low rate per week

800 000 €



Summer high rate per week

800 000 €



Winter low rate per week

800 000 €



Winter high rate per week

800 000 €



Builder

Golden Yachts



Year built

2018



Length

85.00 m



**Guests Cruising** 

12



Cabins

10

Winter Cruising Area(s)

East Mediterranean

Summer Cruising Area(s)

East Mediterranean

Crew 27

Max speed 18 knots Cruising speed 17 knots

Fuel consumption 880 L/Hr

Type