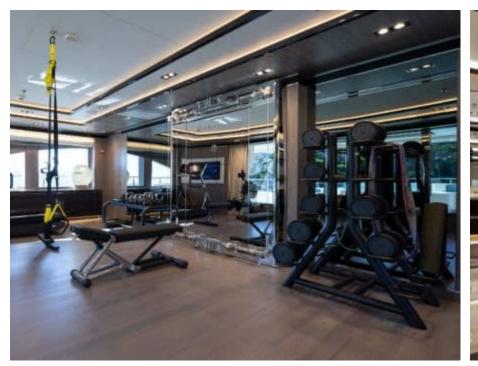

Guests



Cabin



Crew **27** 



### M/Y O'PTASIA

















































Seadoo scooter Snorkeling Gear Sound System





Stabilisers underway









Wakeboard









# EXTERIOR DESIGN































































Features





























































































































































# INTERIOR DESIGN





















































































































































# GALLERY LIFESTYLE







































### Specifications



Low rate per day

133 333 €



High rate per day

133 333 €



Summer low rate per week

800 000 €



Summer high rate per week

800 000 €



Winter low rate per week

800 000 €



Winter high rate per week

800 000 €



Builder

Golden Yachts



Year built

2018



Length

85.00 m



**Guests Cruising** 

12



Cabins

10

Winter Cruising Area(s)

East Mediterranean

Summer Cruising Area(s)

East Mediterranean

Crew 27

Max speed 18 knots Cruising speed 17 knots

Fuel consumption 880 L/Hr

Type of cabins

10 (2 x Twin, 8 x Double)