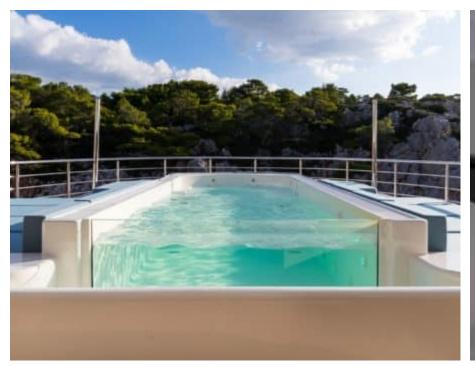

Guests



Cabin



Crew **27** 



### M/Y O'PTASIA

















































Seadoo scooter Snorkeling Gear Sound System





Stabilisers underway









Wakeboard









# EXTERIOR DESIGN































































Features





























































































































































# INTERIOR DESIGN





















































































































































# GALLERY LIFESTYLE







































### Specifications



Low rate per day

133 333 €



High rate per day

133 333 €



Summer low rate per week

800 000 €



Summer high rate per week

800 000 €



Winter low rate per week

800 000 €



Winter high rate per week

800 000 €



Builder

Golden Yachts



Year built

2018



Length

85.00 m



**Guests Cruising** 

12



Cabins

10

Winter Cruising Area(s)

East Mediterranean

Summer Cruising Area(s)

East Mediterranean

Crew 27

Max speed 18 knots Cruising spe