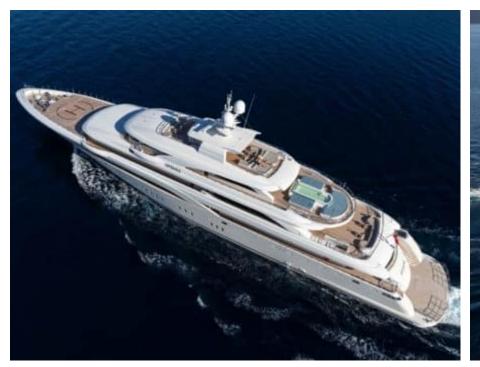

Guests



Cabin



Crew **27** 



### M/Y O'PTASIA

















































Seadoo scooter Snorkeling Gear Sound System





Stabilisers underway









Wakeboard









# EXTERIOR DESIGN































































Features





























































































































































# INTERIOR DESIGN





















































































































































# GALLERY LIFESTYLE







































### Specifications



Low rate per day

133 333 €



High rate per day

133 333 €



Summer low rate per week

800 000 €



Summer high rate per week

800 000 €



Winter low rate per week

800 000 €



Winter high rate per week

800 000 €



Builder

Golden Yachts



Year built

2018



Length

85.00 m



**Guests Cruising** 

12



Cabins

10

Winter Cruising Area(s)

East Mediterranean

Summer Cruising Area(s)

East Mediter