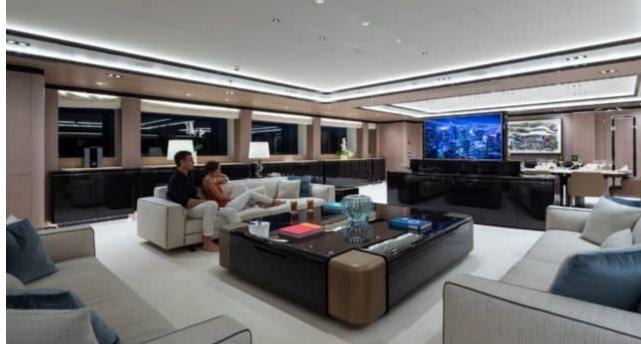

Guests



Cabin



Crew **27** 



### M/Y O'PTASIA

















































Seadoo scooter Snorkeling Gear Sound System





Stabilisers underway









Wakeboard









# EXTERIOR DESIGN































































Features





























































































































































# INTERIOR DESIGN





















































































































































# GALLERY LIFESTYLE







































### Specifications



Low rate per day

133 333 €



High rate per day

133 333 €



Summer low rate per week

800 000 €



Summer high rate per week

800 000 €



Winter low rate per week

800 000 €



Winter high rate per week

800 000 €



Builder

Golden Yachts



Year built

2018



Length

85.00 m



**Guests Cruising** 

12



Cabins

10

Winter Cruising Area(s)

East Mediterranean

Summer Cruising Area(s)

East Mediterranean

Crew 27

Max speed 18 knots Cruising speed 17 knots

Fuel consumption 880 L/Hr

Type of cabins

10 (2 x Twin, 8 x Double)