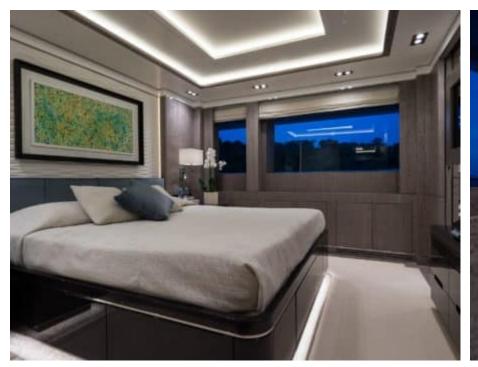

Guests



Cabin



Crew **27** 



### M/Y O'PTASIA

















































Seadoo scooter Snorkeling Gear Sound System





Stabilisers underway









Wakeboard









# EXTERIOR DESIGN































































Features





























































































































































# INTERIOR DESIGN





















































































































































# GALLERY LIFESTYLE







































### Specifications



Low rate per day

133 333 €



High rate per day

133 333 €



Summer low rate per week

800 000 €



Summer high rate per week

800 000 €



Winter low rate per week

800 000 €



Winter high rate per week

800 000 €



Builder

Golden Yachts



Year built

2018



Length

85.00 m



**Guests Cruising** 

12



Cabins

10

Winter Cruising Area(s)

East Mediterranean

Summer Cruising Area(s)

East Mediterranean

Crew 27

Max speed 18 knots Cruising speed 17 knots

Fuel consumption 880 L/Hr

Type of cabins

10 (2 x Twin, 8 x Double)