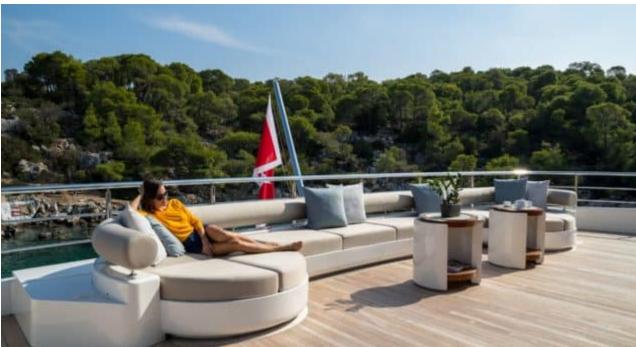

Guests



Cabin



Crew **27** 



### M/Y O'PTASIA

















































Seadoo scooter Snorkeling Gear Sound System





Stabilisers underway









Wakeboard









# EXTERIOR DESIGN































































Features





























































































































































# INTERIOR DESIGN





















































































































































# GALLERY LIFESTYLE







































### Specifications



Low rate per day

133 333 €



High rate per day

133 333 €



Summer low rate per week

800 000 €



Summer high rate per week

800 000 €



Winter low rate per week

800 000 €



Winter high rate per week

800 000 €



Builder

Golden Yachts



Year built

2018



Length

85.00 m



**Guests Cruising** 

12



Cabins

10

Winter Cruising Area(s)

East Mediterranean

Summer Cruising Area(s)

East Mediterranean

Crew 27

Max speed 18 knot