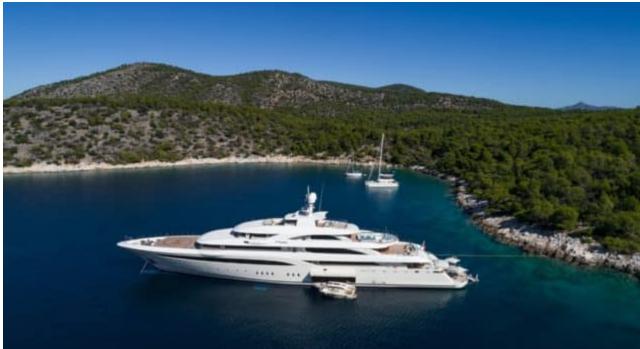

Guests



Cabin



Crew **27** 



### M/Y O'PTASIA

















































Seadoo scooter Snorkeling Gear Sound System





Stabilisers underway









Wakeboard









# EXTERIOR DESIGN































































Features





























































































































































# INTERIOR DESIGN





















































































































































# GALLERY LIFESTYLE







































### Specifications



Low rate per day

133 333 €



High rate per day

133 333 €



Summer low rate per week

800 000 €



Summer high rate per week

800 000 €



Winter low rate per week

800 000 €



Winter high rate per week

800 000 €



Builder

Golden Yachts



Year built

2018



Length

85.00 m



**Guests Cruising** 

12



Cabins

10

Winter Cruising