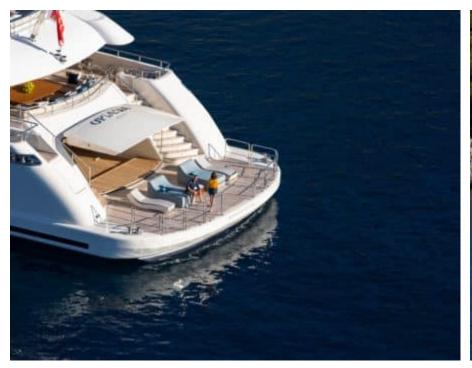

Guests



Cabin



Crew **27** 



### M/Y O'PTASIA

















































Seadoo scooter Snorkeling Gear Sound System





Stabilisers underway









Wakeboard









# EXTERIOR DESIGN































































Features





























































































































































# INTERIOR DESIGN





















































































































































# GALLERY LIFESTYLE







































### Specifications



Low rate per day

133 333 €



High rate per day

133 333 €



Summer low rate per week

800 000 €



Summer high rate per week

800 000 €



Winter low rate per week

800 000 €



Winter high rate per week

800 000 €



Builder

Golden Yachts



Year built

2018



Length

85.00 m



**Guests Cruising** 

12



Cabins

10

Winter Cruising Area(s)

East Mediterranean

Summer Cruising Area(s)

East Mediterranean

Crew 27

Max speed 18 knots Cruising speed 17 knots

Fuel consumption