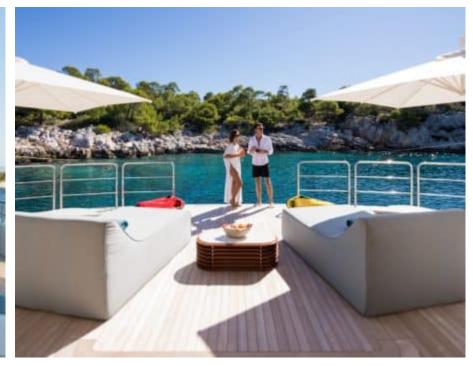

Guests



Cabin



Crew **27** 



### M/Y O'PTASIA

















































Seadoo scooter Snorkeling Gear Sound System





Stabilisers underway









Wakeboard









# EXTERIOR DESIGN































































Features





























































































































































# INTERIOR DESIGN





















































































































































# GALLERY LIFESTYLE







































### Specifications



Low rate per day

133 333 €



High rate per day

133 333 €



Summer low rate per week

800 000 €



Summer high rate per week

800 000 €



Winter low rate per week

800 000 €



Winter high rate per week

800 000 €



Builder

Golden Yachts



Year built

2018



Length

85.00 m



**Guests Cruising** 

12



Cabins

10

Winter Cruising Area(s)

East Mediterranean

Summer Cruising Area(s)

East Mediterranean

Crew 27

Max speed 18 knots Cruising speed 17 knots

Fuel consumption 880 L/Hr

Type of cabins

10 (2 x Twin, 8 x Double)