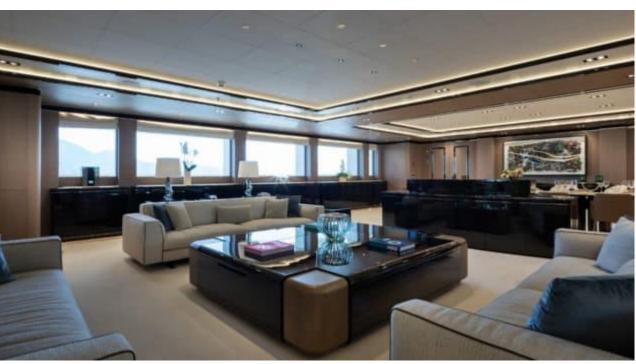

Guests



Cabin



Crew **27** 



### M/Y O'PTASIA

















































Seadoo scooter Snorkeling Gear Sound System





Stabilisers underway









Wakeboard









# EXTERIOR DESIGN































































Features





























































































































































# INTERIOR DESIGN





















































































































































# GALLERY LIFESTYLE







































### Specifications



Low rate per day

133 333 €



High rate per day

133 333 €



Summer low rate per week

800 000 €



Summer high rate per week

800 000 €



Winter low rate per week

800 000 €



Winter high rate per week

800 000 €



Builder

Golden Yachts



Year built

2018



Length

85.00 m



**Guests Cruising** 

12



Cabins

10

Winter Cruising Area(s)

East Mediterranean

Summer Cruising Area(s)

East Mediterranean

Crew 27

Max speed 18 knots Cruising speed 17 knots

Fuel consumption 880 L/Hr

Type of cabins

10 (2 x Twin, 8 x Double)