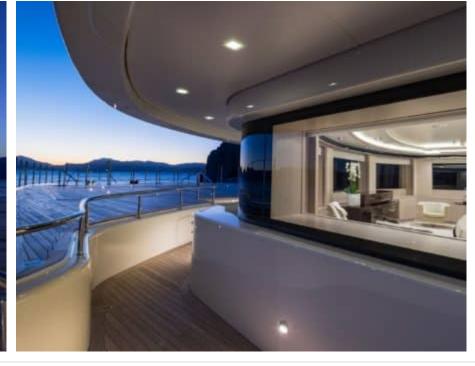

Guests



Cabin



Crew **27** 



### M/Y O'PTASIA

















































Seadoo scooter Snorkeling Gear Sound System





Stabilisers underway









Wakeboard









# EXTERIOR DESIGN































































Features





























































































































































# INTERIOR DESIGN





















































































































































# GALLERY LIFESTYLE







































### Specifications



Low rate per day

133 333 €



High rate per day

133 333 €



Summer low rate per week

800 000 €



Summer high rate per week

800 000 €



Winter low rate per week

800 000 €



Winter high rate per week

800 000 €



Builder

Golden Yachts



Year built

2018



Length

85.00 m



**Guests Cruising** 

12



Cabins

10

Winter Cruising Area(s)

East Mediterranean

Summer Cruising Area(s)

East Mediterranean

Crew 27

Max speed 18 knots Cruising speed 17 knots

Fuel consumpt