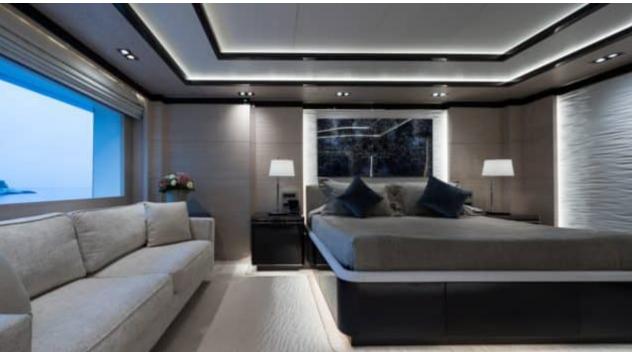

Guests



Cabin



Crew **27** 



### M/Y O'PTASIA

















































Seadoo scooter Snorkeling Gear Sound System





Stabilisers underway









Wakeboard









# EXTERIOR DESIGN































































Features





























































































































































# INTERIOR DESIGN





















































































































































# GALLERY LIFESTYLE







































### Specifications



Low rate per day

133 333 €



High rate per day

133 333 €



Summer low rate per week

800 000 €



Summer high rate per week

800 000 €



Winter low rate per week

800 000 €



Winter high rate per week

800 000 €



Builder

Golden Yachts



Year built

2018



Length

85.00 m



**Guests Cruising** 

12



Cabins

10

Winter Cruising Area(s)

East Mediterranean

Summer Cruising Area(s)

East Mediterranean

Crew 27

Max speed 18 knots Cruising speed 17 knots

Fuel consumption 880 L/Hr

Type of cabins

10 (2 x Twin, 8 x Double)