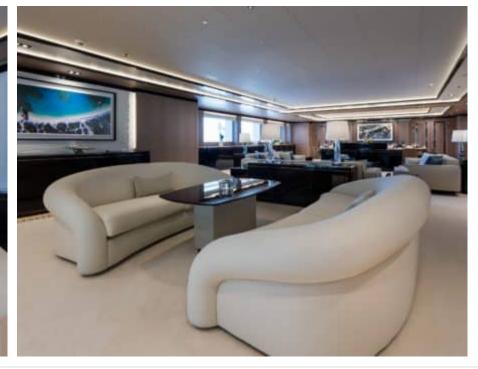

Guests



Cabin



Crew **27** 



### M/Y O'PTASIA

















































Seadoo scooter Snorkeling Gear Sound System





Stabilisers underway









Wakeboard









# EXTERIOR DESIGN































































Features





























































































































































# INTERIOR DESIGN





















































































































































# GALLERY LIFESTYLE







































### Specifications



Low rate per day

133 333 €



High rate per day

133 333 €



Summer low rate per week

800 000 €



Summer high rate per week

800 000 €



Winter low rate per week

800 000 €



Winter high rate per week

800 000 €



Builder

Golden Yachts



Year built

2018



Length

85.00 m



**Guests Cruising** 

12



Cabins

10

Winter Cruising Area(s)

East Mediterranean

Summer Cruising Area(s)

East Mediterranean

Crew 27

Max speed 18 knots Cruising speed 17 knots

Fuel consumption 880 L/Hr

Type of cabins

10 (2 x Twin, 8 x Double)