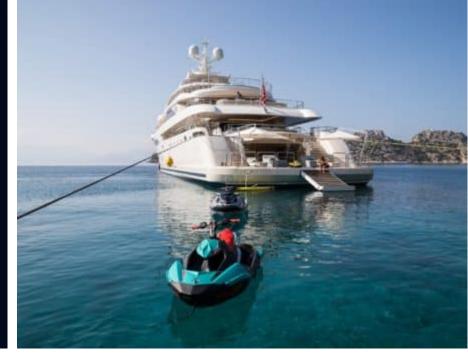

Guests



Cabin



Crew **27** 



### M/Y O'PTASIA

















































Seadoo scooter Snorkeling Gear Sound System





Stabilisers underway









Wakeboard









# EXTERIOR DESIGN































































Features





























































































































































# INTERIOR DESIGN





















































































































































# GALLERY LIFESTYLE







































### Specifications



Low rate per day

133 333 €



High rate per day

133 333 €



Summer low rate per week

800 000 €



Summer high rate per week

800 000 €



Winter low rate per week

800 000 €



Winter high rate per week

800 000 €



Builder

Golden Yachts



Year built

2018



Length

85.00 m



**Guests Cruising** 

12



Cabins

10

Winter Cruising Area(s)

East Mediterranean

Summer Cruising Area(s)

East Mediterranean

Crew 27

Max speed