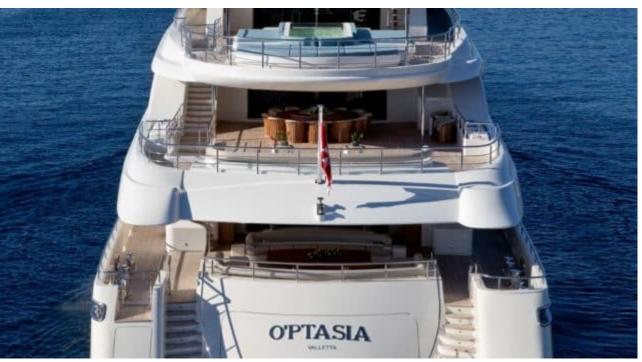

Guests



Cabin



Crew **27** 



### M/Y O'PTASIA

















































Seadoo scooter Snorkeling Gear Sound System





Stabilisers underway









Wakeboard









# EXTERIOR DESIGN































































Features





























































































































































# INTERIOR DESIGN





















































































































































# GALLERY LIFESTYLE







































### Specifications



Low rate per day

133 333 €



High rate per day

133 333 €



Summer low rate per week

800 000 €



Summer high rate per week

800 000 €



Winter low rate per week

800 000 €



Winter high rate per week

800 000 €



Builder

Golden Yachts



Year built

2018



Length

85.00 m



**Guests Cruising** 

12



Cabins

10

Winter Cruising Area(s)

East Mediterranean