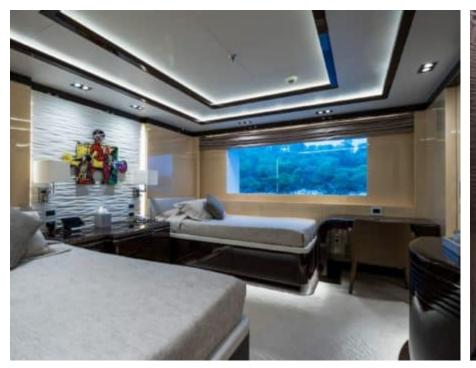

Guests



Cabin



Crew **27** 



### M/Y O'PTASIA

















































Seadoo scooter Snorkeling Gear Sound System





Stabilisers underway









Wakeboard









# EXTERIOR DESIGN































































Features





























































































































































# INTERIOR DESIGN





















































































































































# GALLERY LIFESTYLE







































### Specifications



Low rate per day

133 333 €



High rate per day

133 333 €



Summer low rate per week

800 000 €



Summer high rate per week

800 000 €



Winter low rate per week

800 000 €



Winter high rate per week

800 000 €



Builder

Golden Yachts



Year built

2018



Length

85.00 m



**Guests Cruising** 

12



Cabins

10

Winter Cruising Area(s)

East Mediterranean

Summer Cruising Area(s)

East Mediterranean

Crew 27

Max speed 18 knots Cruising speed 17 knots

Fuel consumption 880 L/Hr

Type of cabins

10 (2 x Twin, 8 x Double)