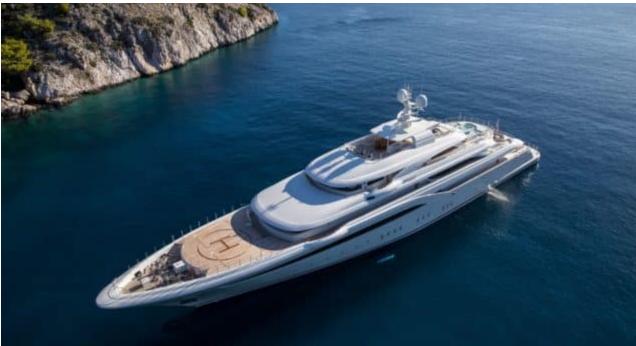

Guests



Cabin



Crew **27** 



### M/Y O'PTASIA

















































Seadoo scooter Snorkeling Gear Sound System





Stabilisers underway









Wakeboard









# EXTERIOR DESIGN































































Features





























































































































































# INTERIOR DESIGN





















































































































































# GALLERY LIFESTYLE







































### Specifications



Low rate per day

133 333 €



High rate per day

133 333 €



Summer low rate per week

800 000 €



Summer high rate per week

800 000 €



Winter low rate per week

800 000 €



Winter high rate per week

800 000 €



Builder

Golden Yachts



Year built

2018



Length

85.00 m



**Guests Cruising** 

12



Cabins

10

Winter Cruising Area(s)

E