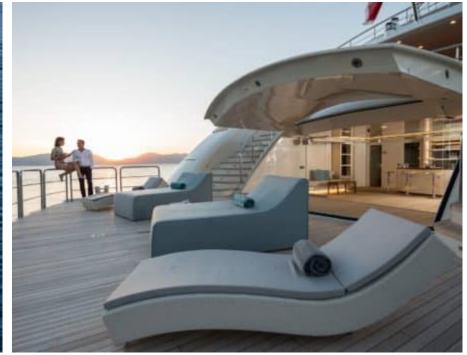

Guests



Cabin



Crew **27** 



### M/Y O'PTASIA

















































Seadoo scooter Snorkeling Gear Sound System





Stabilisers underway









Wakeboard









# EXTERIOR DESIGN































































Features





























































































































































# INTERIOR DESIGN





















































































































































# GALLERY LIFESTYLE







































### Specifications



Low rate per day

133 333 €



High rate per day

133 333 €



Summer low rate per week

800 000 €



Summer high rate per week

800 000 €



Winter low rate per week

800 000 €



Winter high rate per week

800 000 €



Builder

Golden Yachts



Year built

2018



Length

85.00 m



**Guests Cruising** 

12



Cabins

10

Winter Cruising Area(s)

East Mediterranean

Summer Cruising Area(s)

East Mediterranean

Crew 27

Max speed 18 knots Cruising speed 17 knots

Fuel consumption 880 L/Hr

Type of cabins

10 (2 x Twin, 8 x Double)