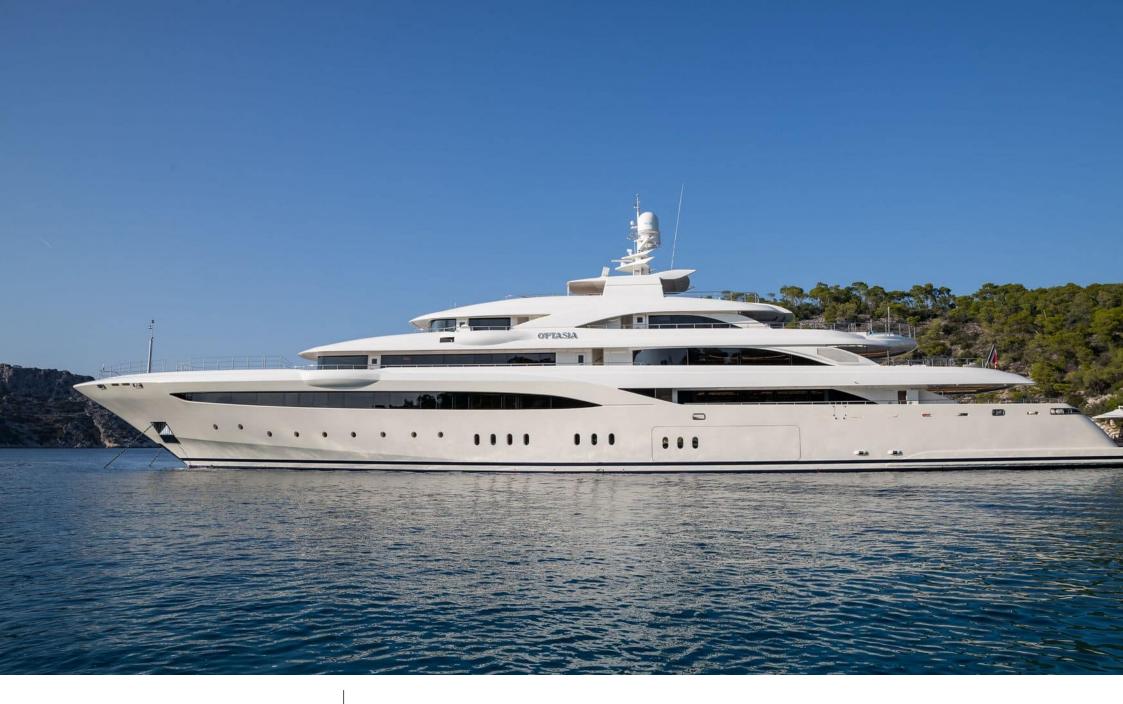

### M/Y O'PTASIA

Seadoo scooter Snorkeling Gear Sound System

Stabilisers underway

Wakeboard

2018

Length

85.00 m

**Guests Cruising** 

12

Cabins

10

Winter Cruising Area(s)