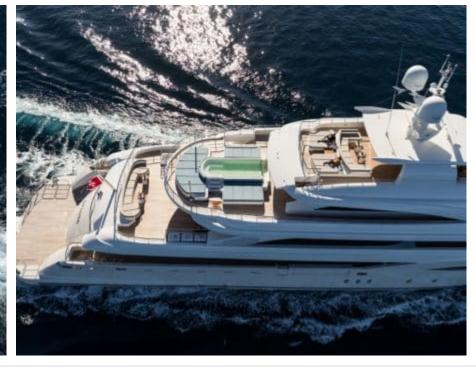

Guests



Cabin



Crew **27** 



### M/Y O'PTASIA

















































Seadoo scooter Snorkeling Gear Sound System





Stabilisers underway









Wakeboard









# EXTERIOR DESIGN































































Features





























































































































































# INTERIOR DESIGN





















































































































































# GALLERY LIFESTYLE







































### Specifications



Low rate per day

133 333 €



High rate per day

133 333 €



Summer low rate per week

800 000 €



Summer high rate per week

800 000 €



Winter low rate per week

800 000 €



Winter high rate per week

800 000 €



Builder

Golden Yachts



Year built

2018



Length

85.00 m



**Guests Cruising** 

12



Cabins

10

Winter Cruising Area(s)

East Mediterranean

Summer Cruising Area(s)

East Mediterranean