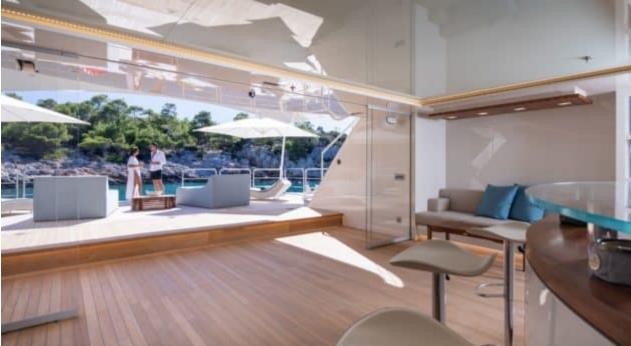

Guests



Cabin



Crew **27** 



### M/Y O'PTASIA

















































Seadoo scooter Snorkeling Gear Sound System





Stabilisers underway









Wakeboard









# EXTERIOR DESIGN































































Features





























































































































































# INTERIOR DESIGN





















































































































































# GALLERY LIFESTYLE







































### Specifications



Low rate per day

133 333 €



High rate per day

133 333 €



Summer low rate per week

800 000 €



Summer high rate per week

800 000 €



Winter low rate per week

800 000 €



Winter high rate per week

800 000 €



Builder

Golden Yachts



Year built

2018



Length

85.00 m



**Guests Cruising** 

12



Cabins

10

Winter Cruising Area(s)

East Mediterranean

Summer Cruising Area(s)

East Mediterranean

Crew 27

Max speed 18 knots Cruising speed 17 knots

Fuel consumption 880 L/Hr

Type of cabins

10 (2 x Twin, 8 x