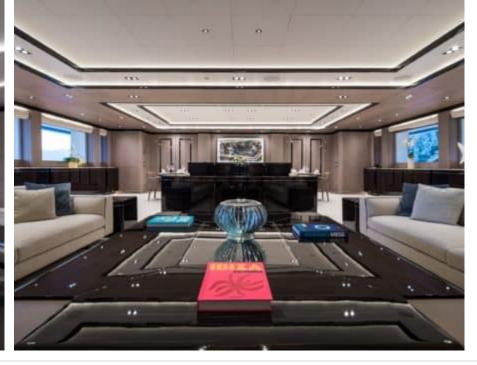

Guests



Cabin



Crew **27** 



### M/Y O'PTASIA

















































Seadoo scooter Snorkeling Gear Sound System





Stabilisers underway









Wakeboard









# EXTERIOR DESIGN































































Features





























































































































































# INTERIOR DESIGN





















































































































































# GALLERY LIFESTYLE







































### Specifications



Low rate per day

133 333 €



High rate per day

133 333 €



Summer low rate per week

800 000 €



Summer high rate per week

800 000 €



Winter low rate per week

800 000 €



Winter high rate per week

800 000 €



Builder

Golden Yachts



Year built

2018



Length

85.00 m



**Guests Cruising** 

12



Cabins

10

Winter Cruising Area(s)

East Mediterranean

Summer Cruising Area(s)

East Mediterranean

Crew 27

Max speed 18 knots Cruising speed 17 knots

Fuel consumption 880 L/Hr

Type of cabins

10 (2 x Twin, 8 x Double)