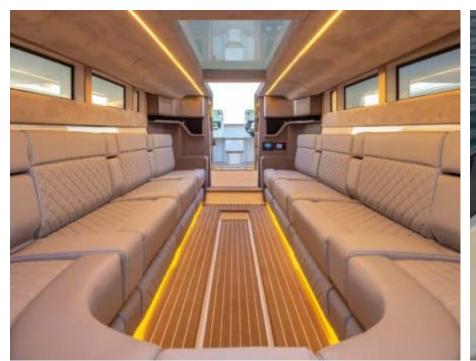

Guests



Cabin



Crew **27** 



### M/Y O'PTASIA

















































Seadoo scooter Snorkeling Gear Sound System





Stabilisers underway









Wakeboard









# EXTERIOR DESIGN































































Features





























































































































































# INTERIOR DESIGN





















































































































































# GALLERY LIFESTYLE







































### Specifications



Low rate per day

133 333 €



High rate per day

133 333 €



Summer low rate per week

800 000 €



Summer high rate per week

800 000 €



Winter low rate per week

800 000 €



Winter high rate per week

800 000 €



Builder

Golden Yachts



Year built

2018



Length

85.00 m



**Guests Cruising** 

12



Cabins

10

Winter Cruising Area(s)

East Mediterranean

Summer Cruising Area(s)

East Mediterranean

Crew 27

Max speed 18 knots Cruising speed 17 knots

Fuel consumption 880 L/Hr

Type of cabins

10 (2 x Twin, 8 x Double)