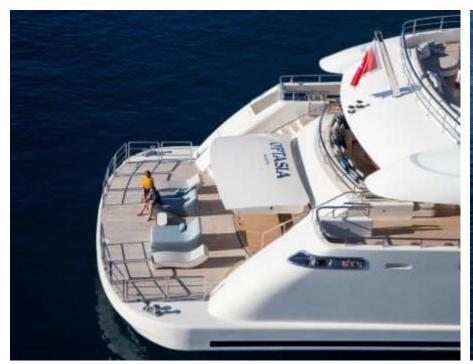

Guests



Cabin



Crew **27** 



### M/Y O'PTASIA

















































Seadoo scooter Snorkeling Gear Sound System





Stabilisers underway









Wakeboard









# EXTERIOR DESIGN































































Features





























































































































































# INTERIOR DESIGN





















































































































































# GALLERY LIFESTYLE







































### Specifications



Low rate per day

133 333 €



High rate per day

133 333 €



Summer low rate per week

800 000 €



Summer high rate per week

800 000 €



Winter low rate per week

800 000 €



Winter high rate per week

800 000 €



Builder

Golden Yachts



Year built

2018



Length

85.00 m



**Guests Cruising** 

12



Cabins

10

Winter Cruising Area(s)

East Mediterranea