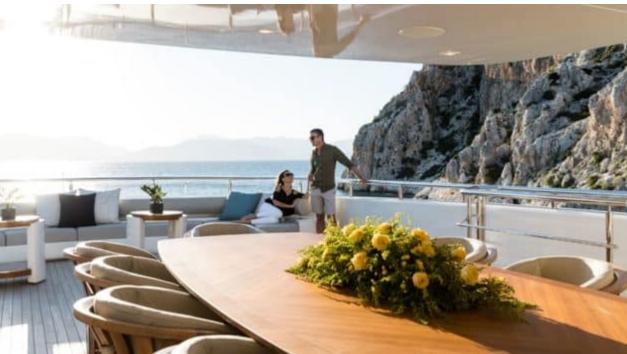

Guests



Cabin



Crew **27** 



### M/Y O'PTASIA

















































Seadoo scooter Snorkeling Gear Sound System





Stabilisers underway









Wakeboard









# EXTERIOR DESIGN































































Features





























































































































































# INTERIOR DESIGN





















































































































































# GALLERY LIFESTYLE







































### Specifications



Low rate per day

133 333 €



High rate per day

133 333 €



Summer low rate per week

800 000 €



Summer high rate per week

800 000 €



Winter low rate per week

800 000 €



Winter high rate per week

800 000 €



Builder

Golden Yachts



Year built

2018



Length

85.00 m



**Guests Cruising** 

12



Cabins

10

Winter Cruising Area(s)

East Mediterranean

Summer Cruising Area(s)

East Mediterranean

Crew 27

Max speed 18 knots Cruising speed 1