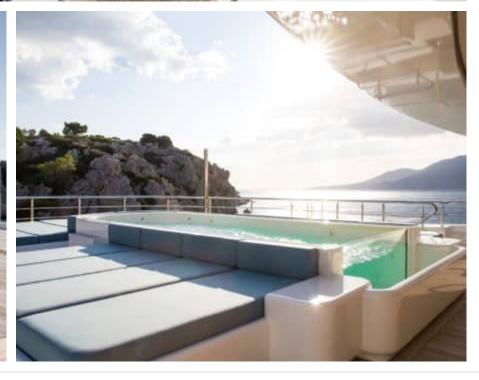

Guests



Cabin



Crew **27** 



### M/Y O'PTASIA

















































Seadoo scooter Snorkeling Gear Sound System





Stabilisers underway









Wakeboard









# EXTERIOR DESIGN































































Features





























































































































































# INTERIOR DESIGN





















































































































































# GALLERY LIFESTYLE







































### Specifications



Low rate per day

133 333 €



High rate per day

133 333 €



Summer low rate per week

800 000 €



Summer high rate per week

800 000 €



Winter low rate per week

800 000 €



Winter high rate per week

800 000 €



Builder

Golden Yachts



Year built

2018



Length

85.00 m



**Guests Cruising** 

12



Cabins

10

Winter Cruising Area(s)

East Mediterranean

Summer Cruising Area(s)

East Mediterranean

Crew 27

Max speed 18 knots Cruising s