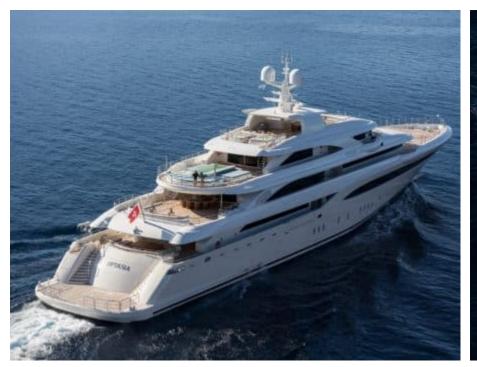

# EXTERIOR DESIGN

Features

### M/Y O'PTASIA

Seadoo scooter Snorkeling Gear Sound System

Stabilisers underway

Wakeboard