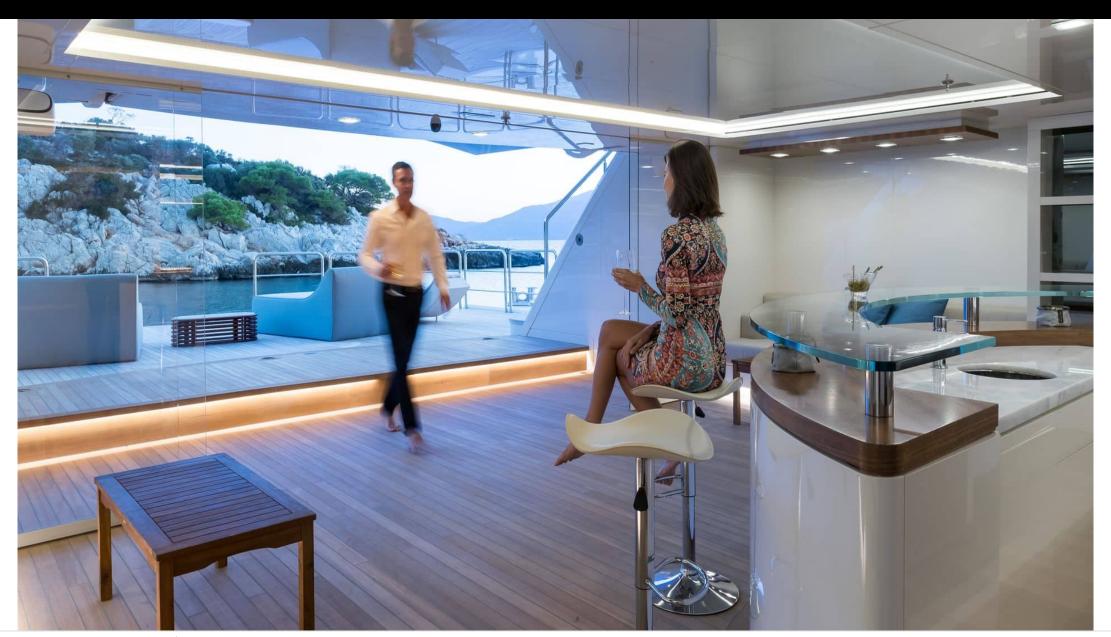

Guests



Cabin



Crew **27** 



### M/Y O'PTASIA

















































Seadoo scooter Snorkeling Gear Sound System





Stabilisers underway









Wakeboard









# EXTERIOR DESIGN































































Features





























































































































































# INTERIOR DESIGN





















































































































































# GALLERY LIFESTYLE







































### Specifications



Low rate per day

133 333 €



High rate per day

133 333 €



Summer low rate per week

800 000 €



Summer high rate per week

800 000 €



Winter low rate per week

800 000 €



Winter high rate per week

800 000 €



Builder

Golden Yachts



Year built

2018



Length

85.00 m



**Guests Cruising** 

12



Cabins

10

Winter Cruising Area(s)

East Mediterranean

Summer Cruising Area(s)

East Mediterranean

Crew 27

Max speed 18 knots Cruising speed 17 knots

Fuel consumption 880 L/Hr

Type of cabins

10 (2 x Twin, 8 x Double)