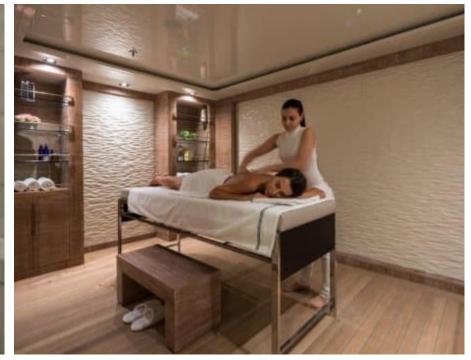

Guests



Cabin



Crew **27** 



### M/Y O'PTASIA

















































Seadoo scooter Snorkeling Gear Sound System





Stabilisers underway









Wakeboard









# EXTERIOR DESIGN































































Features





























































































































































# INTERIOR DESIGN





















































































































































# GALLERY LIFESTYLE







































### Specifications



Low rate per day

133 333 €



High rate per day

133 333 €



Summer low rate per week

800 000 €



Summer high rate per week

800 000 €



Winter low rate per week

800 000 €



Winter high rate per week

800 000 €



Builder

Golden Yachts



Year built

2018



Length

85.00 m



**Guests Cruising** 

12



Cabins

10

Winter Cruising Area(s)

East Mediterranean

Summer Cruising Area(s)

East Mediterranean

Crew 27

Max speed 18 knots Cruising speed 17 knots

Fuel consumption 880 L/Hr

Type of cabins

10 (2 x Twin, 8 x Double)