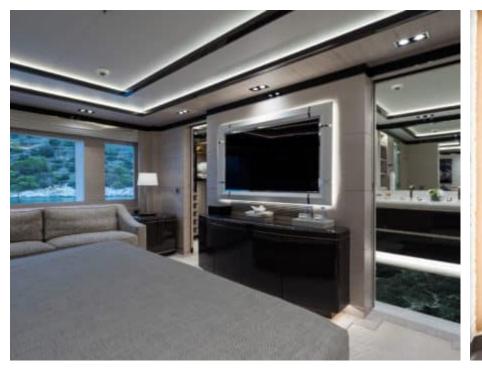

Guests



Cabin



Crew **27** 



### M/Y O'PTASIA

















































Seadoo scooter Snorkeling Gear Sound System





Stabilisers underway









Wakeboard









# EXTERIOR DESIGN































































Features





























































































































































# INTERIOR DESIGN





















































































































































# GALLERY LIFESTYLE







































### Specifications



Low rate per day

133 333 €



High rate per day

133 333 €



Summer low rate per week

800 000 €



Summer high rate per week

800 000 €



Winter low rate per week

800 000 €



Winter high rate per week

800 000 €



Builder

Golden Yachts



Year built

2018



Length

85.00 m



**Guests Cruising** 

12



Cabins

10

Winter Cruising Area(s)

East Mediterranean

Summer Cruising Area(s)

East Mediterranean

Crew 27

Max speed 18 knots Cruising speed 17 knots

Fuel consumption 880 L/Hr

Type of cabins

10 (2 x Twin, 8 x Double)