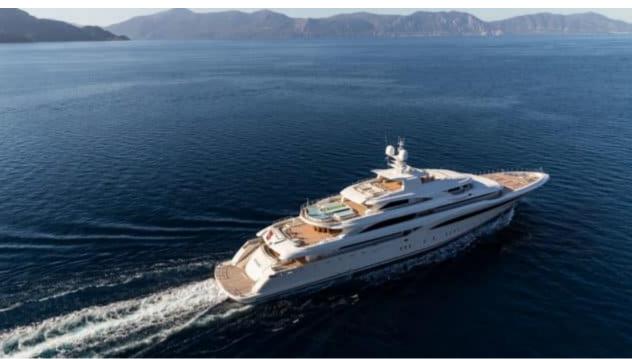

Guests



Cabin



Crew **27** 



### M/Y O'PTASIA

















































Seadoo scooter Snorkeling Gear Sound System





Stabilisers underway









Wakeboard









# EXTERIOR DESIGN































































Features





























































































































































# INTERIOR DESIGN





















































































































































# GALLERY LIFESTYLE







































### Specifications



Low rate per day

133 333 €



High rate per day

133 333 €



Summer low rate per week

800 000 €



Summer high rate per week

800 000 €



Winter low rate per week

800 000 €



Winter high rate per week

800 000 €



Builder

Golden Yachts



Year built

2018



Length

85.00 m



**Guests Cruising** 

12



Cabins

10

Winter Cruising Area(s)

East Mediterranean

Summer Cruising Area(s)

East