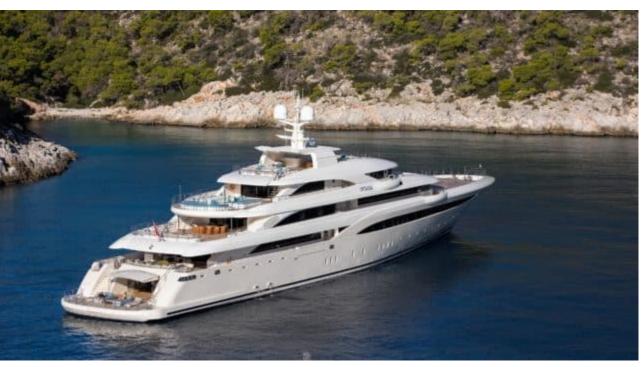

# EXTERIOR DESIGN

Features

2018

Length

85.00 m

**Guests Cruising** 

12

Cabins

10

Winter Cruising Area(s)