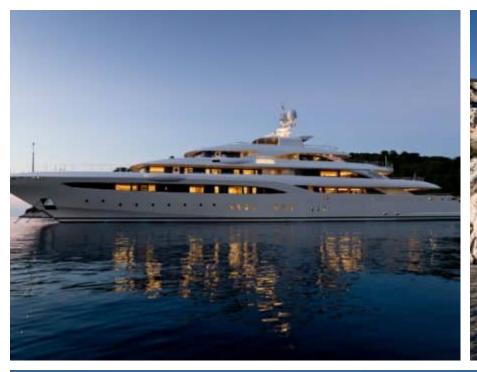

Guests



Cabin



Crew **27** 



### M/Y O'PTASIA

















































Seadoo scooter Snorkeling Gear Sound System





Stabilisers underway









Wakeboard









# EXTERIOR DESIGN































































Features





























































































































































# INTERIOR DESIGN





















































































































































# GALLERY LIFESTYLE







































### Specifications



Low rate per day

133 333 €



High rate per day

133 333 €



Summer low rate per week

800 000 €



Summer high rate per week

800 000 €



Winter low rate per week

800 000 €



Winter high rate per week

800 000 €



Builder

Golden Yachts



Year built

2018



Length

85.00 m



**Guests Cruising** 

12



Cabins

10

Winter Cruising Area(s)

East Me