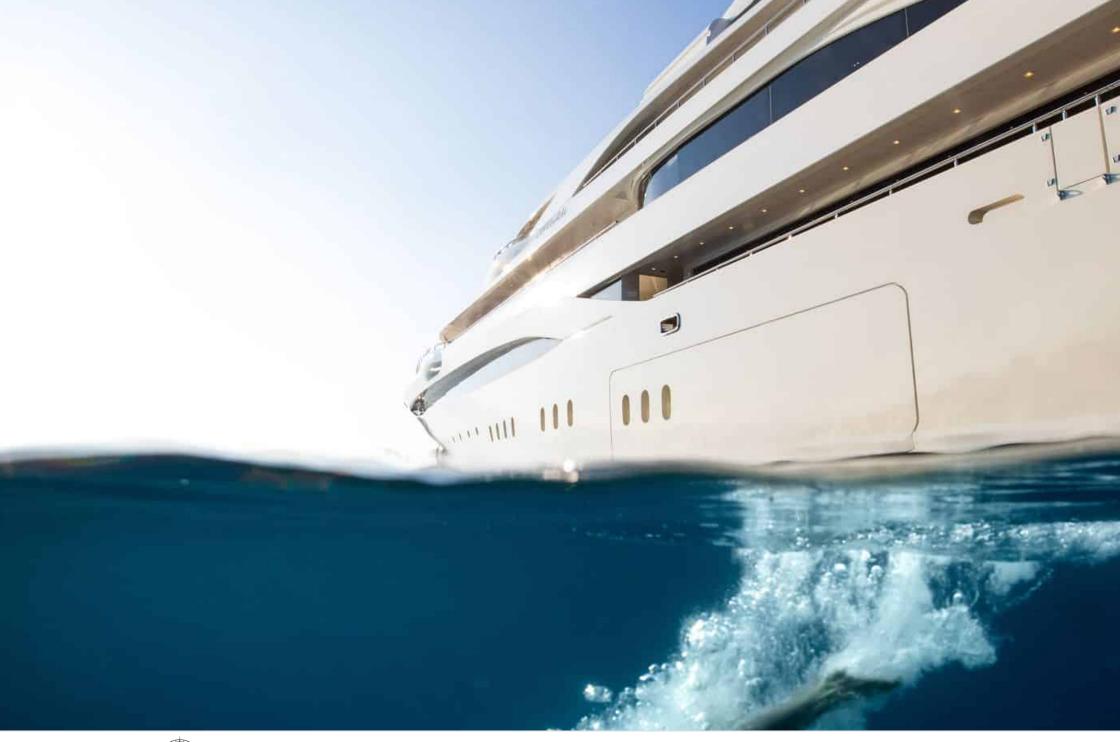

Guests



Cabin



Crew **27** 



### M/Y O'PTASIA

















































Seadoo scooter Snorkeling Gear Sound System





Stabilisers underway









Wakeboard









# EXTERIOR DESIGN































































Features





























































































































































# INTERIOR DESIGN





















































































































































# GALLERY LIFESTYLE







































### Specifications



Low rate per day

133 333 €



High rate per day

133 333 €



Summer low rate per week

800 000 €



Summer high rate per week

800 000 €



Winter low rate per week

800 000 €



Winter high rate per week

800 000 €



Builder

Golden Yachts



Year built

2018



Length

85.00 m



**Guests Cruising** 

12



Cabins

10

Winter Cruising Area(s)

East Mediterranean

Summer Cruising Area(s)

East Mediterranean

Crew 27

Max speed 18 knots Cruising speed 17 knots

Fuel consumption 880 L/Hr

Type of cabins

10 (2 x Twin, 8 x Double)