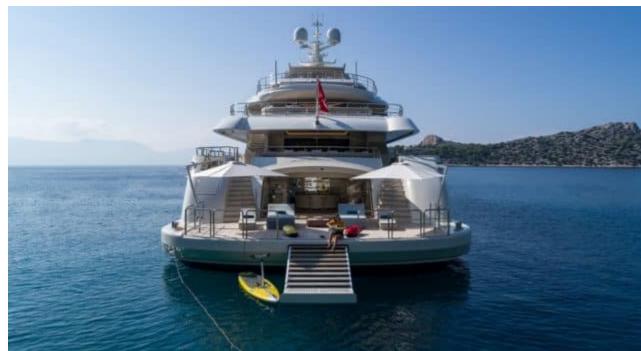

Guests



Cabin



Crew **27** 



### M/Y O'PTASIA

















































Seadoo scooter Snorkeling Gear Sound System





Stabilisers underway









Wakeboard









# EXTERIOR DESIGN































































Features





























































































































































# INTERIOR DESIGN





















































































































































# GALLERY LIFESTYLE







































### Specifications



Low rate per day

133 333 €



High rate per day

133 333 €



Summer low rate per week

800 000 €



Summer high rate per week

800 000 €



Winter low rate per week

800 000 €



Winter high rate per week

800 000 €



Builder

Golden Yachts



Year built

2018



Length

85.00 m



**Guests Cruising** 

12



Cabins

10

Winter Cruising Area(s)

East Mediterranean

Summer Cruising Area(s)

East Mediterranean

Crew 2