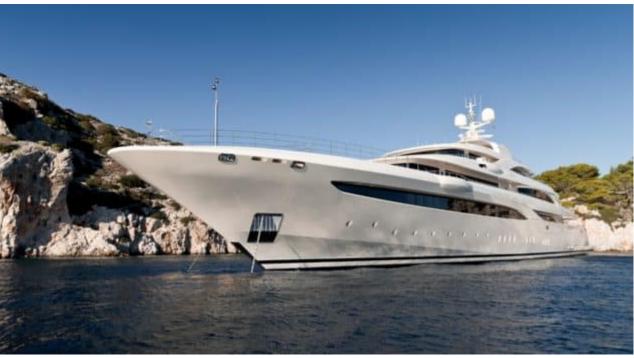

# EXTERIOR DESIGN

Features

2018

Length

85.00 m

**Guests Cruising** 

12

Cabins

10

Winter Cruising Area(s)