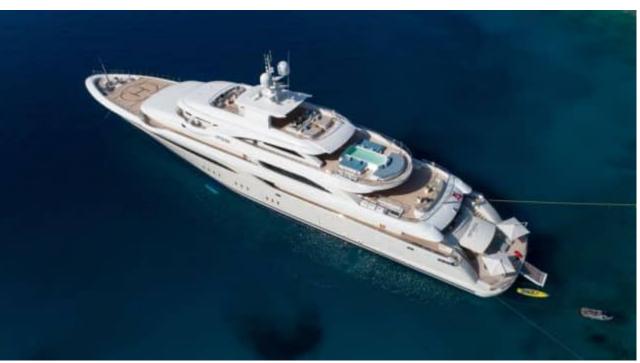

Guests



Cabin



Crew **27** 



### M/Y O'PTASIA

















































Seadoo scooter Snorkeling Gear Sound System





Stabilisers underway









Wakeboard









# EXTERIOR DESIGN































































Features





























































































































































# INTERIOR DESIGN





















































































































































# GALLERY LIFESTYLE







































### Specifications



Low rate per day

133 333 €



High rate per day

133 333 €



Summer low rate per week

800 000 €



Summer high rate per week

800 000 €



Winter low rate per week

800 000 €



Winter high rate per week

800 000 €



Builder

Golden Yachts



Year built

2018



Length

85.00 m



**Guests Cruising** 

12



Cabins

10

Wint