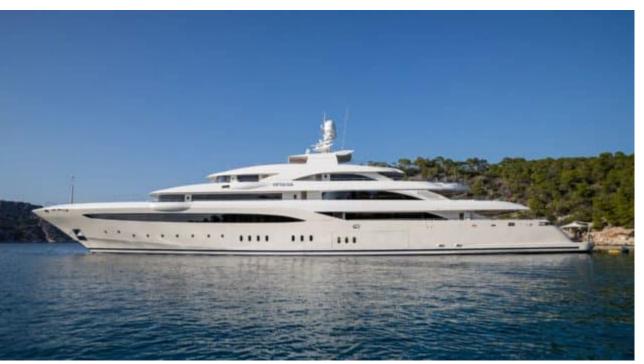

# EXTERIOR DESIGN

Features

2018

Length

85.00 m

**Guests Cruising** 

12

Cabins

10

Winter Cruising Area(s)