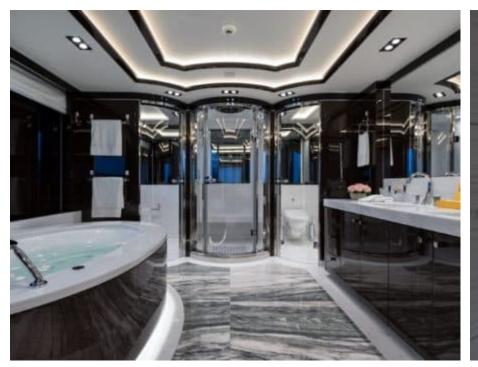

Guests



Cabin



Crew **27** 



### M/Y O'PTASIA

















































Seadoo scooter Snorkeling Gear Sound System





Stabilisers underway









Wakeboard









# EXTERIOR DESIGN































































Features





























































































































































# INTERIOR DESIGN





















































































































































# GALLERY LIFESTYLE







































### Specifications



Low rate per day

133 333 €



High rate per day

133 333 €



Summer low rate per week

800 000 €



Summer high rate per week

800 000 €



Winter low rate per week

800 000 €



Winter high rate per week

800 000 €



Builder

Golden Yachts



Year built

2018



Length

85.00 m



**Guests Cruising** 

12



Cabins

10

Winter Cruising Area(s)

East Mediterranean

Summer Cruising Area(s)

East Mediterranean

Crew 27

Max speed 18 knots Cruising speed 17 knots

Fuel consumption 880 L/Hr

Type of cabins

10 (2 x Twin, 8 x Double)