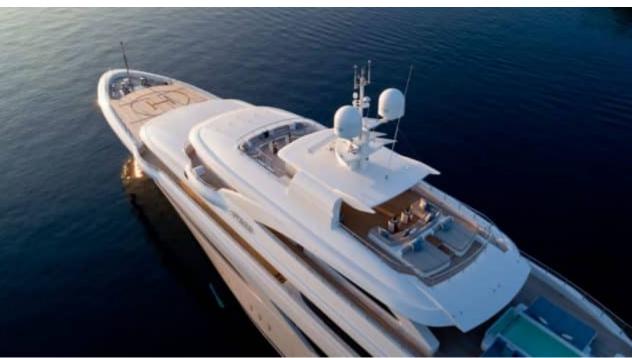

Guests



Cabin



Crew **27** 



### M/Y O'PTASIA

















































Seadoo scooter Snorkeling Gear Sound System





Stabilisers underway









Wakeboard









# EXTERIOR DESIGN































































Features





























































































































































# INTERIOR DESIGN





















































































































































# GALLERY LIFESTYLE







































### Specifications



Low rate per day

133 333 €



High rate per day

133 333 €



Summer low rate per week

800 000 €



Summer high rate per week

800 000 €



Winter low rate per week

800 000 €



Winter high rate per week

800 000 €



Builder

Golden Yachts



Year built

2018



Length

85.00 m



**Guests Cruising** 

12



Cabins

10

Winter Cruising Area(s)

East Mediterranean

Summer Cruising Area(s)

East Mediterranean

Crew 27

Max s