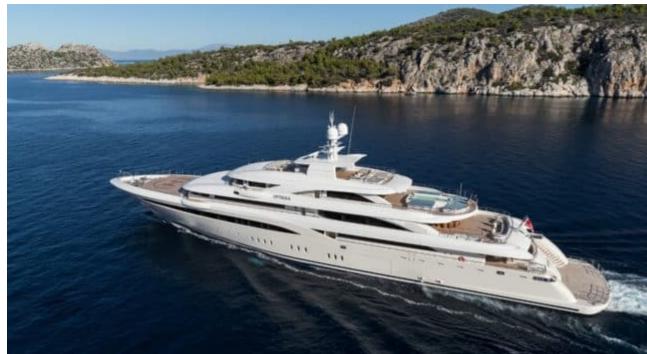

Guests



Cabin



Crew **27** 



### M/Y O'PTASIA

















































Seadoo scooter Snorkeling Gear Sound System





Stabilisers underway









Wakeboard









# EXTERIOR DESIGN































































Features





























































































































































# INTERIOR DESIGN





















































































































































# GALLERY LIFESTYLE







































### Specifications



Low rate per day

133 333 €



High rate per day

133 333 €



Summer low rate per week

800 000 €



Summer high rate per week

800 000 €



Winter low rate per week

800 000 €



Winter high rate per week

800 000 €



Builder

Golden Yachts



Year built

2018



Length

85.00 m



**Guests Cruising** 

12



Cabins

10

Winter Cruising Area(s)

East Mediterranean

Summer Cruising Area(s)

East M