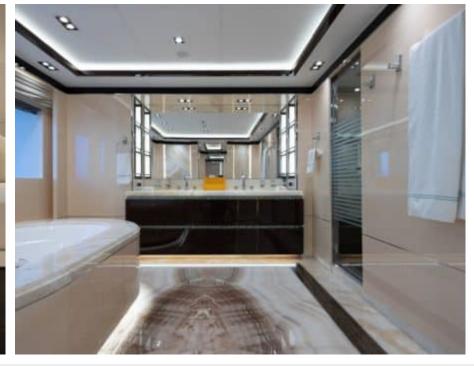

Guests



Cabin



Crew **27** 



### M/Y O'PTASIA

















































Seadoo scooter Snorkeling Gear Sound System





Stabilisers underway









Wakeboard









# EXTERIOR DESIGN































































Features





























































































































































# INTERIOR DESIGN





















































































































































# GALLERY LIFESTYLE







































### Specifications



Low rate per day

133 333 €



High rate per day

133 333 €



Summer low rate per week

800 000 €



Summer high rate per week

800 000 €



Winter low rate per week

800 000 €



Winter high rate per week

800 000 €



Builder

Golden Yachts



Year built

2018



Length

85.00 m



**Guests Cruising** 

12



Cabins

10

Winter Cruising Area(s)

East Mediterranean

Summer Cruising Area(s)

East Mediterranean

Crew 27

Max speed 18 knots Cruising speed 17 knots

Fuel consumption 880 L/Hr

Type of cabins

10 (2 x Twin, 8 x Double)