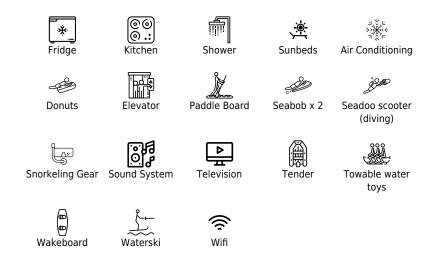

M/Y PALUMBA



Guests **12** 



Crew **3** 



#### M/Y PALUMBA









#### EXTERIOR DESIGN













Interior design Exterior design Gallery lifestyle Specifications Features

















Interior design Exterior design Gallery lifestyle Specifications Features













## **INTERIOR DESIGN**





Interior design Exterior design Gallery lifestyle Specifications Features



































# GALLERY LIFESTYLE













### Specifications

| E Low rate per day 7 000 €                    | Low rate per day<br>7 000 €          |  |                                               | €                                     | High rate per day<br>7 800 €          |             |  |
|-----------------------------------------------|--------------------------------------|--|-----------------------------------------------|--------------