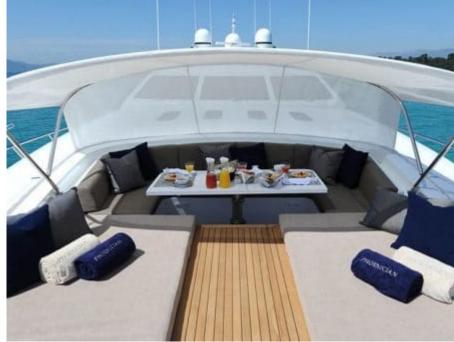

### M/Y PHOENICIAN





















Snorkeling Gear Sound System















# EXTERIOR DESIGN



















































# INTERIOR DESIGN























# GALLERY LIFESTYLE









#### Specifications



Low rate per day

11 667 €



High rate per day

13 333 €



Summer low rate per week 70 000 €

Summer high rate per week

80 000 €



Winter low rate per week

70 000 €



Winter high rate per week

80 000 €



Builder

Léopard (Arno)



Year built

2013



Year refit

2020



Length

34.11 m



**Guests Cruising** 

12



Cabins

Winter Cruising Area(s)

West Mediterranean

Summer Cruising Area(s)

West Mediterranean

Crew

Max speed 35 knots

Cruising speed 27 knots

Fuel consumption 1000 L/H

Type of cabins

5 (4 x Double, 1 x Twin)