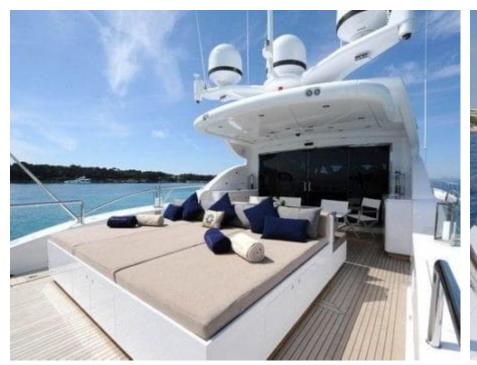

### M/Y PHOENICIAN





















Snorkeling Gear Sound System















# EXTERIOR DESIGN



















































# INTERIOR DESIGN























# GALLERY LIFESTYLE









#### Specifications



Low rate per day

11 667 €



High rate per day

13 333 €



Summer low rate per week 70 000 €

Summer high rate per week

80 000 €



Winter low rate per week

70 000 €



Winter high rate per week

80 000 €



Builder

Léopard (Arno)



Year built

2013



Year refit

2020



Length

34.11 m



**Guests Cruising** 

12



Cabins

Winter Cruising Area(s)

West Mediterranean

Summer Cruising Area(s)

West Mediterranean

Crew

Max speed 35 knots

Cruising speed 27 knots

Fuel consumption 1000 L/H

Type of cabins

5 (4 x Double, 1 x Twin)