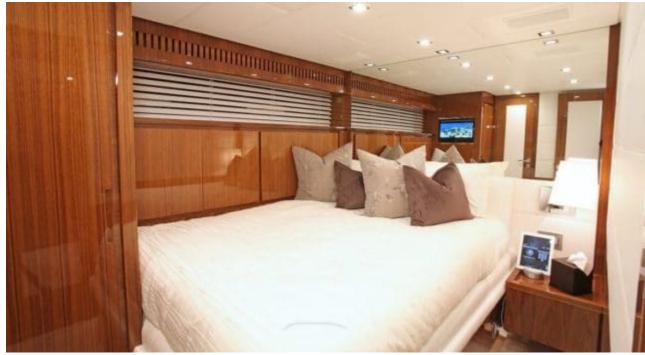

### M/Y PHOENICIAN





















Snorkeling Gear Sound System















# EXTERIOR DESIGN



















































# INTERIOR DESIGN























# GALLERY LIFESTYLE









#### Specifications



Low rate per day

11 667 €



High rate per day

13 333 €



Summer low rate per week 70 000 €

Summer high rate per week

80 000 €



Winter low rate per week

70 000 €



Winter high rate per week

80 000 €



Builder

Léopard (Arno)



Year built

2013



Year refit

2020



Length

34.11 m



**Guests Cruising** 

12



Cabins

Winter Cruising Area(s)

West Mediterranean

Summer Cruising Area(s)

West Mediterranean

Crew

Max speed 35 knots

Cruising speed 27 knots

Fuel consumption 1000 L/H

Type of cabins

5 (4 x Double, 1 x Twin)