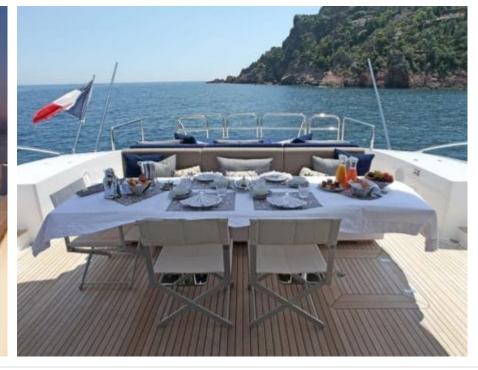

### M/Y PHOENICIAN





















Snorkeling Gear Sound System















# EXTERIOR DESIGN



















































# INTERIOR DESIGN























# GALLERY LIFESTYLE









#### Specifications



Low rate per day

11 667 €



High rate per day

13 333 €



Summer low rate per week 70 000 €

Summer high rate per week

80 000 €



Winter low rate per week

70 000 €



Winter high rate per week

80 000 €



Builder

Léopard (Arno)



Year built

2013



Year refit

2020



Length

34.11 m



**Guests Cruising** 

12



Cabins

Winter Cruising Area(s)

West Mediterranean

Summer Cruising Area(s)

West Mediterranean

Crew

Max speed 35 knots

Cruising speed 27 knots

Fuel consumption 1000 L/H

Type of cabins

5 (4 x Double, 1 x Twin)