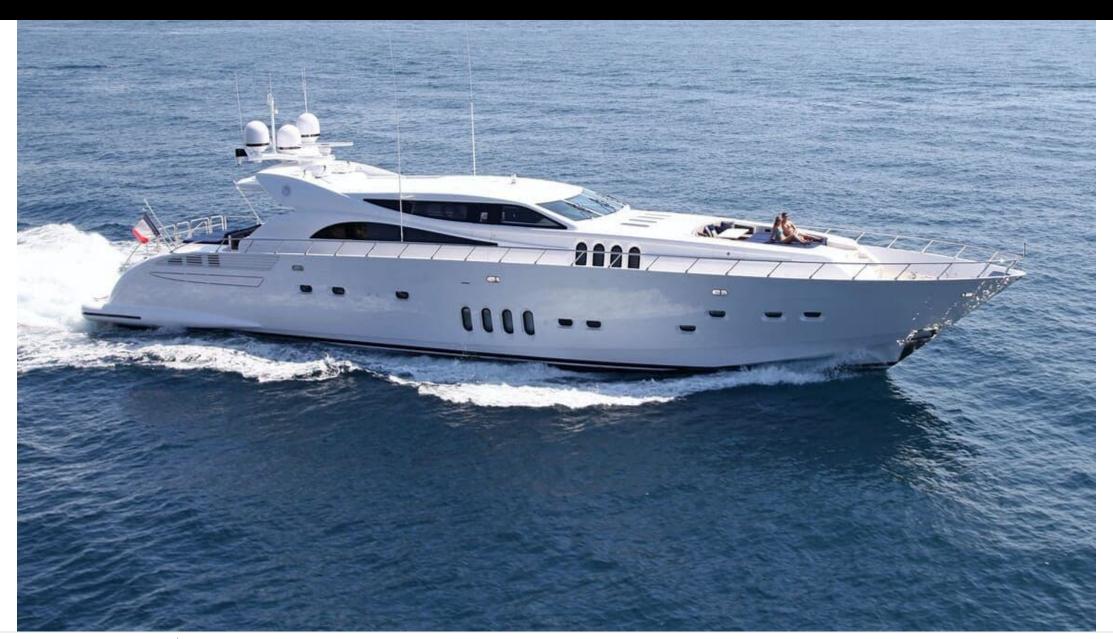

### M/Y PHOENICIAN





















Snorkeling Gear Sound System















# EXTERIOR DESIGN



















































# INTERIOR DESIGN























# GALLERY LIFESTYLE









#### Specifications



Low rate per day

11 667 €



High rate per day

13 333 €



Summer low rate per week 70 000 €

Summer high rate per week

80 000 €



Winter low rate per week

70 000 €



Winter high rate per week

80 000 €



Builder

Léopard (Arno)



Year built

2013



Year refit

2020



Length

34.11 m



**Guests Cruising** 

12



Cabins

Winter Cruising Area(s)

West Mediterranean

Summer Cruising Area(s)

West Mediterranean

Crew

Max speed 35 knots

Cruising speed 27 knots

Fuel consumption 1000 L/H

Type of cabins

5 (4 x Double, 1 x Twin)