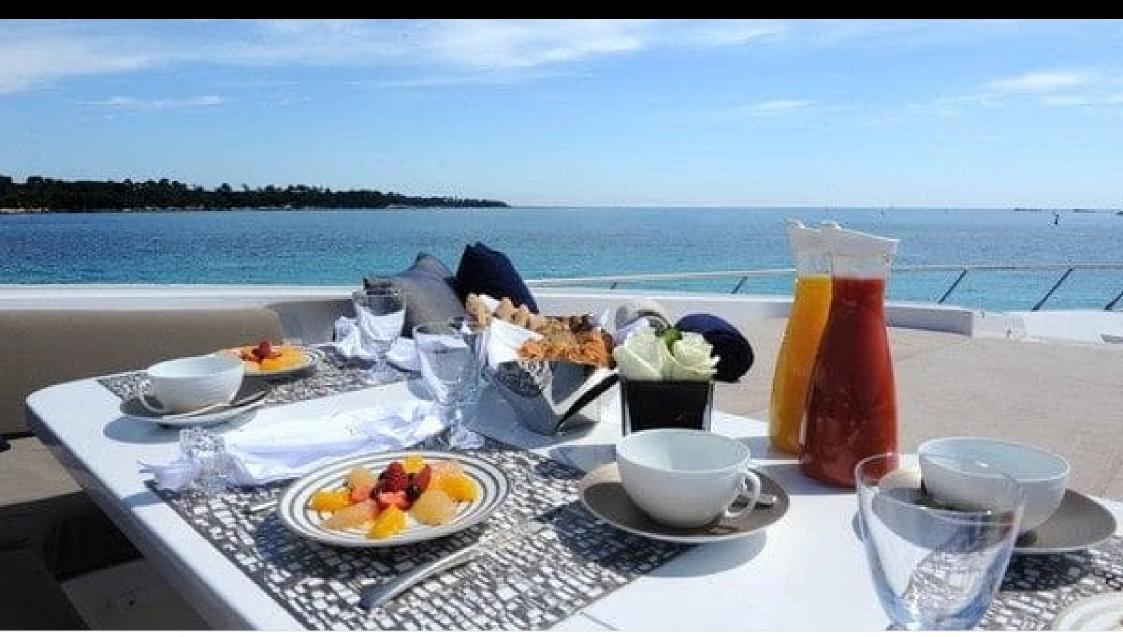

### M/Y PHOENICIAN





















Snorkeling Gear Sound System















# EXTERIOR DESIGN



















































# INTERIOR DESIGN























# GALLERY LIFESTYLE









#### Specifications



Low rate per day

11 667 €



High rate per day

13 333 €



Summer low rate per week 70 000 €

Summer high rate per week

80 000 €



Winter low rate per week

70 000 €



Winter high rate per week

80 000 €



Builder

Léopard (Arno)



Year built

2013



Year refit

2020



Length

34.11 m



**Guests Cruising** 

12



Cabins

Winter Cruising Area(s)

West Mediterranean

Summer Cruising Area(s)

West Mediterranean

Crew

Max speed 35 knots

Cruising speed 27 knots

Fuel consumption 1000 L/H

Type of cabins

5 (4 x Double, 1 x Twin)