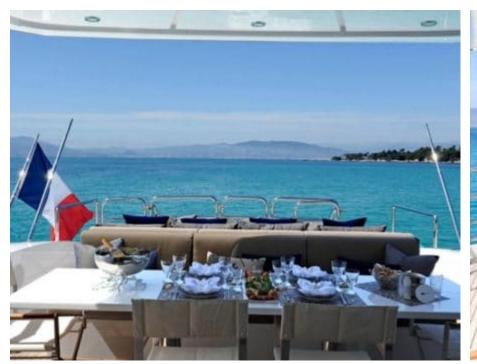

### M/Y PHOENICIAN





















Snorkeling Gear Sound System















# EXTERIOR DESIGN



















































# INTERIOR DESIGN























# GALLERY LIFESTYLE









#### Specifications



Low rate per day

11 667 €



High rate per day

13 333 €



Summer low rate per week 70 000 €

Summer high rate per week

80 000 €



Winter low rate per week

70 000 €



Winter high rate per week

80 000 €



Builder

Léopard (Arno)



Year built

2013



Year refit

2020



Length

34.11 m



**Guests Cruising** 

12



Cabins

Winter Cruising Area(s)

West Mediterranean

Summer Cruising Area(s)

West Mediterranean

Crew

Max speed 35 knots

Cruising speed 27 knots

Fuel consumption 1000 L/H

Type of cabins

5 (4 x Double, 1 x Twin)