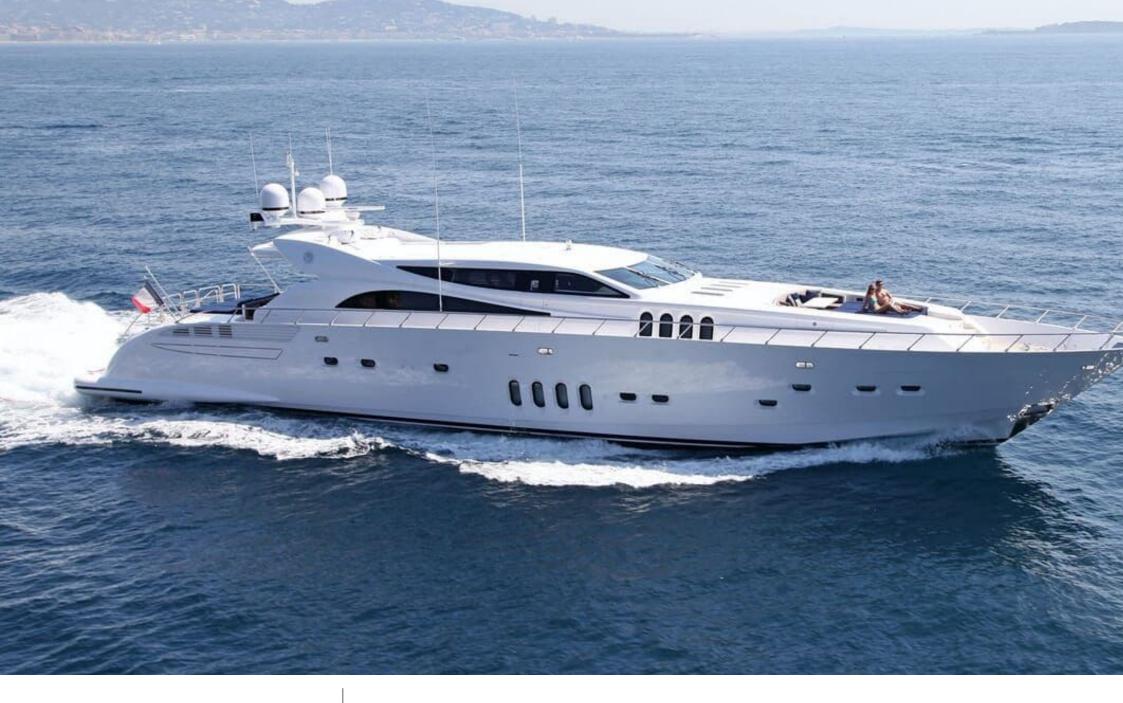

### M/Y PHOENICIAN

Snorkeling Gear Sound System

Year refit

2020

Length

34.11 m

**Guests Cruising** 

12

Cabins

Winter Cruising Area(s)