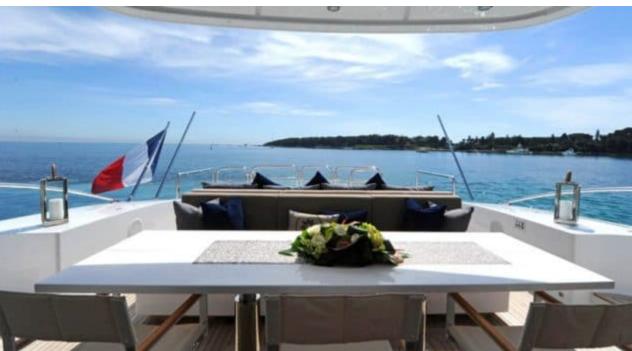

### M/Y PHOENICIAN





















Snorkeling Gear Sound System















# EXTERIOR DESIGN



















































# INTERIOR DESIGN























# GALLERY LIFESTYLE









#### Specifications



Low rate per day

11 667 €



High rate per day

13 333 €



Summer low rate per week 70 000 €

Summer high rate per week

80 000 €



Winter low rate per week

70 000 €



Winter high rate per week

80 000 €



Builder

Léopard (Arno)



Year built

2013



Year refit

2020



Length

34.11 m



**Guests Cruising** 

12



Cabins

Winter Cruising Area(s)

West Mediterranean

Summer Cruising Area(s)

West Mediterranean

Crew

Max speed 35 knots

Cruising speed 27 knots

Fuel consumption 1000 L/H

Type of cabins

5 (4 x Double, 1 x Twin)