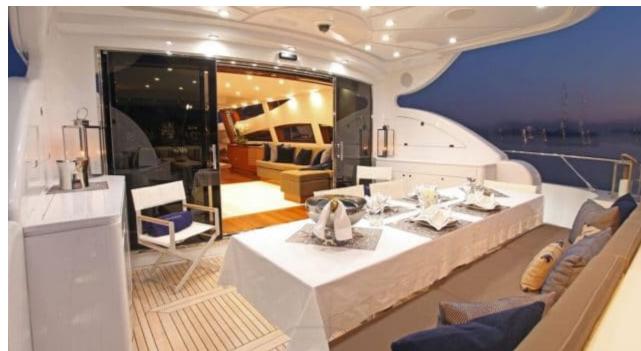

### M/Y PHOENICIAN





















Snorkeling Gear Sound System















# EXTERIOR DESIGN



















































# INTERIOR DESIGN























# GALLERY LIFESTYLE









#### Specifications



Low rate per day

11 667 €



High rate per day

13 333 €



Summer low rate per week 70 000 €

Summer high rate per week

80 000 €



Winter low rate per week

70 000 €



Winter high rate per week

80 000 €



Builder

Léopard (Arno)



Year built

2013



Year refit

2020



Length

34.11 m



**Guests Cruising** 

12



Cabins

Winter Cruising Area(s)

West Mediterranean

Summer Cruising Area(s)

West Mediterranean

Crew

Max speed 35 knots

Cruising speed 27 knots

Fuel consumption 1000 L/H

Type of cabins

5 (4 x Double, 1 x Twin)