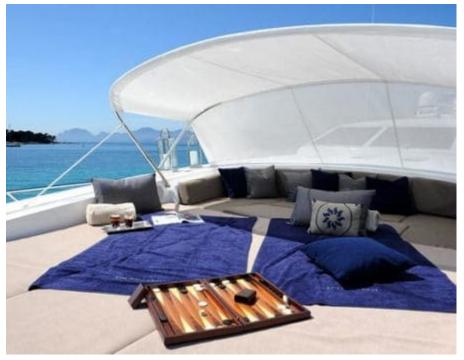

### M/Y PHOENICIAN





















Snorkeling Gear Sound System















# EXTERIOR DESIGN



















































# INTERIOR DESIGN























# GALLERY LIFESTYLE









#### Specifications



Low rate per day

11 667 €



High rate per day

13 333 €



Summer low rate per week 70 000 €

Summer high rate per week

80 000 €



Winter low rate per week

70 000 €



Winter high rate per week

80 000 €



Builder

Léopard (Arno)



Year built

2013



Year refit

2020



Length

34.11 m



**Guests Cruising** 

12



Cabins

Winter Cruising Area(s)

West Mediterranean

Summer Cruising Area(s)

West Mediterranean

Crew

Max speed 35 knots

Cruising speed 27 knots

Fuel consumption 1000 L/H

Type of cabins

5 (4 x Double, 1 x Twin)