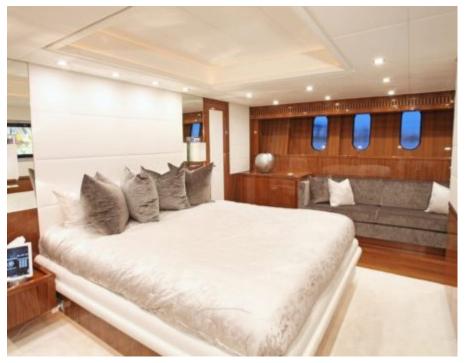

### M/Y PHOENICIAN





















Snorkeling Gear Sound System















# EXTERIOR DESIGN



















































# INTERIOR DESIGN























# GALLERY LIFESTYLE









#### Specifications



Low rate per day

11 667 €



High rate per day

13 333 €



Summer low rate per week 70 000 €

Summer high rate per week

80 000 €



Winter low rate per week

70 000 €



Winter high rate per week

80 000 €



Builder

Léopard (Arno)



Year built

2013



Year refit

2020



Length

34.11 m



**Guests Cruising** 

12



Cabins

Winter Cruising Area(s)

West Mediterranean

Summer Cruising Area(s)

West Mediterranean

Crew

Max speed 35 knots

Cruising speed 27 knots

Fuel consumption 1000 L/H

Type of cabins

5 (4 x Double, 1 x Twin)