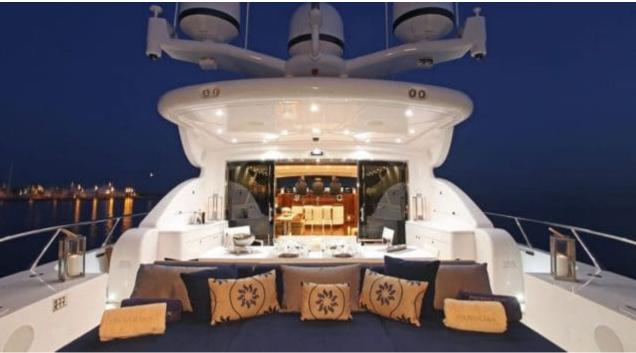

### M/Y PHOENICIAN





















Snorkeling Gear Sound System















# EXTERIOR DESIGN



















































# INTERIOR DESIGN























# GALLERY LIFESTYLE









#### Specifications



Low rate per day

11 667 €



High rate per day

13 333 €



Summer low rate per week 70 000 €

Summer high rate per week

80 000 €



Winter low rate per week

70 000 €



Winter high rate per week

80 000 €



Builder

Léopard (Arno)



Year built

2013



Year refit

2020



Length

34.11 m



**Guests Cruising** 

12



Cabins

Winter Cruising Area(s)

West Mediterranean

Summer Cruising Area(s)

West Mediterranean

Crew

Max speed 35 knots

Cruising speed 27 knots

Fuel consumption 1000 L/H

Type of cabins

5 (4 x Double, 1 x Twin)