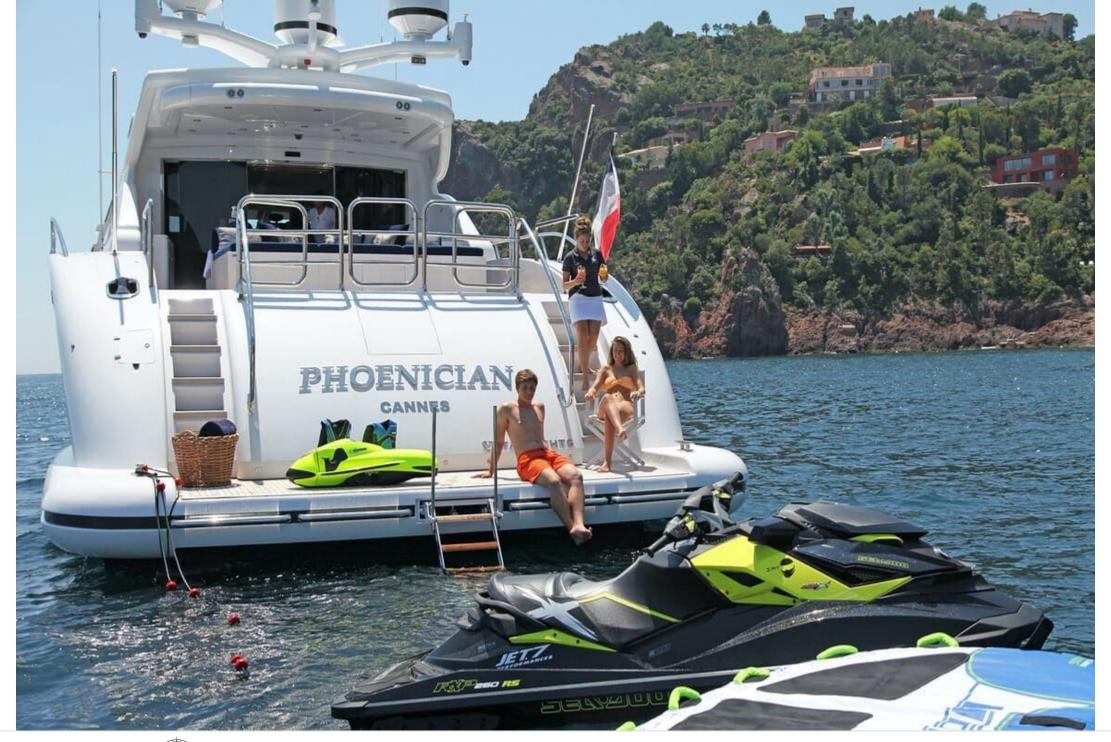

### M/Y PHOENICIAN





















Snorkeling Gear Sound System















# EXTERIOR DESIGN



















































# INTERIOR DESIGN























# GALLERY LIFESTYLE









#### Specifications



Low rate per day

11 667 €



High rate per day

13 333 €



Summer low rate per week 70 000 €

Summer high rate per week

80 000 €



Winter low rate per week

70 000 €



Winter high rate per week

80 000 €



Builder

Léopard (Arno)



Year built

2013



Year refit

2020



Length

34.11 m



**Guests Cruising** 

12



Cabins

Winter Cruising Area(s)

West Mediterranean

Summer Cruising Area(s)

West Mediterranean

Crew

Max speed 35 knots

Cruising speed 27 knots

Fuel consumption 1000 L/H

Type of cabins

5 (4 x Double, 1 x Twin)