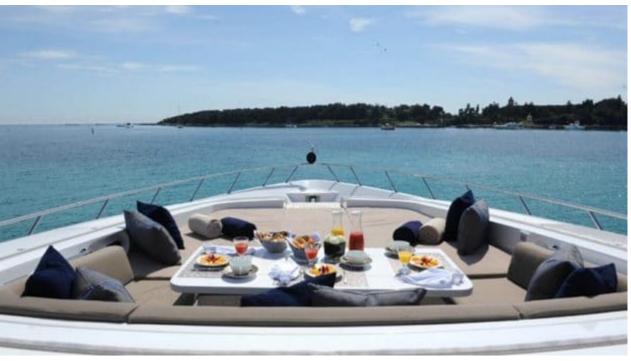

### M/Y PHOENICIAN





















Snorkeling Gear Sound System















# EXTERIOR DESIGN



















































# INTERIOR DESIGN























# GALLERY LIFESTYLE









#### Specifications



Low rate per day

11 667 €



High rate per day

13 333 €



Summer low rate per week 70 000 €

Summer high rate per week

80 000 €



Winter low rate per week

70 000 €



Winter high rate per week

80 000 €



Builder

Léopard (Arno)



Year built

2013



Year refit

2020



Length

34.11 m



**Guests Cruising** 

12



Cabins

Winter Cruising Area(s)

West Mediterranean

Summer Cruising Area(s)

West Mediterranean

Crew

Max speed 35 knots

Cruising speed 27 knots

Fuel consumption 1000 L/H

Type of cabins

5 (4 x Double, 1 x Twin)