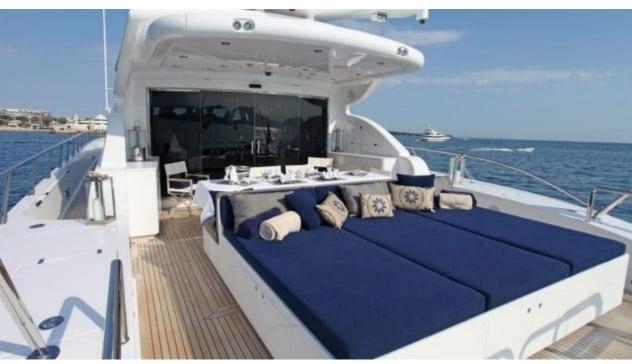

### M/Y PHOENICIAN





















Snorkeling Gear Sound System















# EXTERIOR DESIGN



















































# INTERIOR DESIGN























# GALLERY LIFESTYLE









#### Specifications



Low rate per day

11 667 €



High rate per day

13 333 €



Summer low rate per week 70 000 €

Summer high rate per week

80 000 €



Winter low rate per week

70 000 €



Winter high rate per week

80 000 €



Builder

Léopard (Arno)



Year built

2013



Year refit

2020



Length

34.11 m



**Guests Cruising** 

12



Cabins

Winter Cruising Area(s)

West Mediterranean

Summer Cruising Area(s)

West Mediterranean

Crew

Max speed 35 knots

Cruising speed 27 knots

Fuel consumption 1000 L/H

Type of cabins

5 (4 x Double, 1 x Twin)