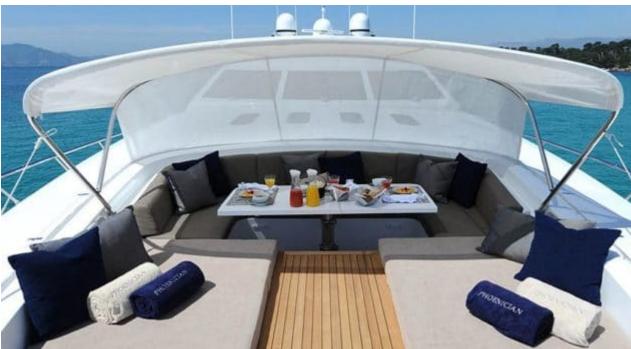

### M/Y PHOENICIAN





















Snorkeling Gear Sound System















# EXTERIOR DESIGN



















































# INTERIOR DESIGN























# GALLERY LIFESTYLE









#### Specifications



Low rate per day

11 667 €



High rate per day

13 333 €



Summer low rate per week 70 000 €

Summer high rate per week

80 000 €



Winter low rate per week

70 000 €



Winter high rate per week

80 000 €



Builder

Léopard (Arno)



Year built

2013



Year refit

2020



Length

34.11 m



**Guests Cruising** 

12



Cabins

Winter Cruising Area(s)

West Mediterranean

Summer Cruising Area(s)

West Mediterranean

Crew

Max speed 35 knots

Cruising speed 27 knots

Fuel consumption 1000 L/H

Type of cabins

5 (4 x Double, 1 x Twin)