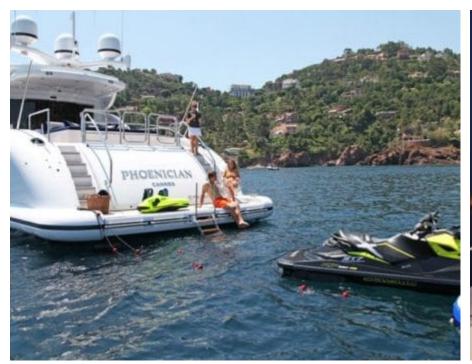

### M/Y PHOENICIAN





















Snorkeling Gear Sound System















# EXTERIOR DESIGN



















































# INTERIOR DESIGN























# GALLERY LIFESTYLE









#### Specifications



Low rate per day

11 667 €



High rate per day

13 333 €



Summer low rate per week 70 000 €

Summer high rate per week

80 000 €



Winter low rate per week

70 000 €



Winter high rate per week

80 000 €



Builder

Léopard (Arno)



Year built

2013



Year refit

2020



Length

34.11 m



**Guests Cruising** 

12



Cabins

Winter Cruising Area(s)

West Mediterranean

Summer Cruising Area(s)

West Mediterranean

Crew

Max speed 35 knots

Cruising speed 27 knots

Fuel consumption 1000 L/H

Type of cabins

5 (4 x Double, 1 x Twin)