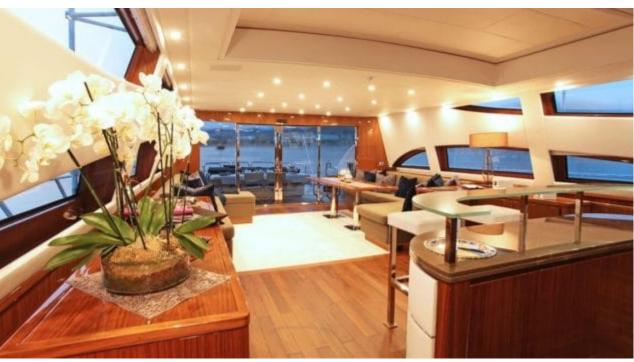

### M/Y PHOENICIAN





















Snorkeling Gear Sound System















# EXTERIOR DESIGN



















































# INTERIOR DESIGN























# GALLERY LIFESTYLE









#### Specifications



Low rate per day

11 667 €



High rate per day

13 333 €



Summer low rate per week 70 000 €

Summer high rate per week

80 000 €



Winter low rate per week

70 000 €



Winter high rate per week

80 000 €



Builder

Léopard (Arno)



Year built

2013



Year refit

2020



Length

34.11 m



**Guests Cruising** 

12



Cabins

Winter Cruising Area(s)

West Mediterranean

Summer Cruising Area(s)

West Mediterranean

Crew

Max speed 35 knots

Cruising speed 27 knots

Fuel consumption 1000 L/H

Type of cabins

5 (4 x Double, 1 x Twin)