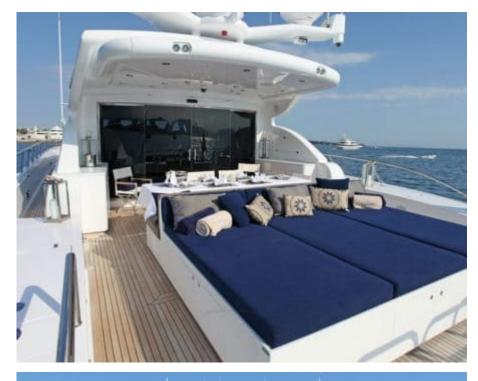

### M/Y PHOENICIAN





















Snorkeling Gear Sound System















# EXTERIOR DESIGN



















































# INTERIOR DESIGN























# GALLERY LIFESTYLE









#### Specifications



Low rate per day

11 667 €



High rate per day

13 333 €



Summer low rate per week 70 000 €

Summer high rate per week

80 000 €



Winter low rate per week

70 000 €



Winter high rate per week

80 000 €



Builder

Léopard (Arno)



Year built

2013



Year refit

2020



Length

34.11 m



**Guests Cruising** 

12



Cabins

Winter Cruising Area(s)

West Mediterranean

Summer Cruising Area(s)

West Mediterranean

Crew

Max speed 35 knots

Cruising speed 27 knots

Fuel consumption 1000 L/H

Type of cabins

5 (4 x Double, 1 x Twin)