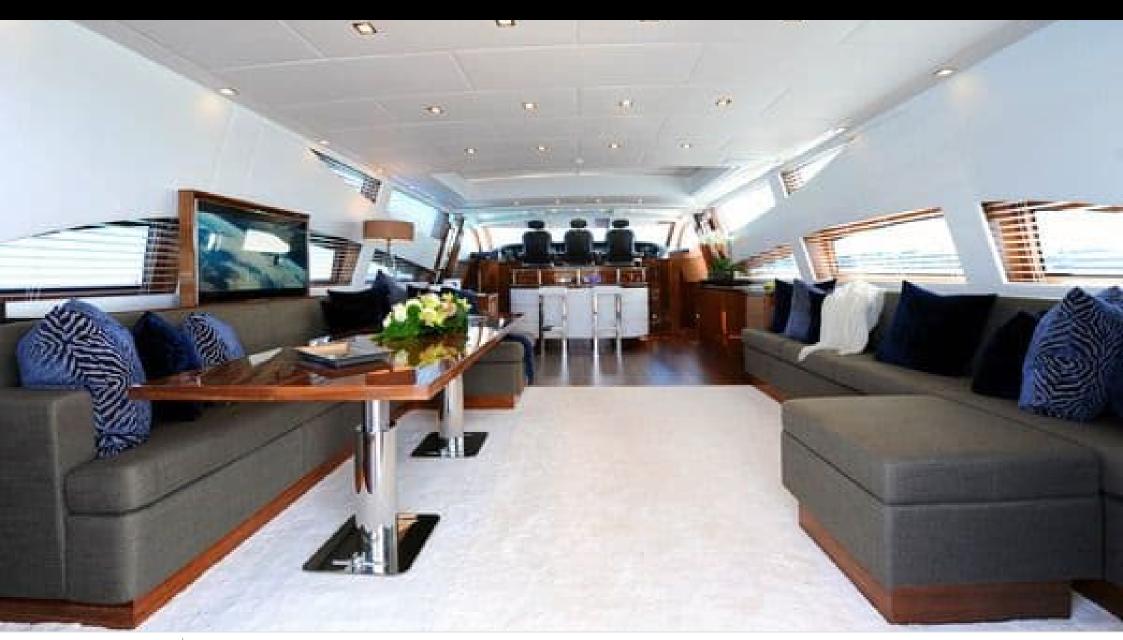

### M/Y PHOENICIAN





















Snorkeling Gear Sound System















# EXTERIOR DESIGN



















































# INTERIOR DESIGN























# GALLERY LIFESTYLE









#### Specifications



Low rate per day

11 667 €



High rate per day

13 333 €



Summer low rate per week 70 000 €

Summer high rate per week

80 000 €



Winter low rate per week

70 000 €



Winter high rate per week

80 000 €



Builder

Léopard (Arno)



Year built

2013



Year refit

2020



Length

34.11 m



**Guests Cruising** 

12



Cabins

Winter Cruising Area(s)

West Mediterranean

Summer Cruising Area(s)

West Mediterranean

Crew

Max speed 35 knots

Cruising speed 27 knots

Fuel consumption 1000 L/H

Type of cabins

5 (4 x Double, 1 x Twin)