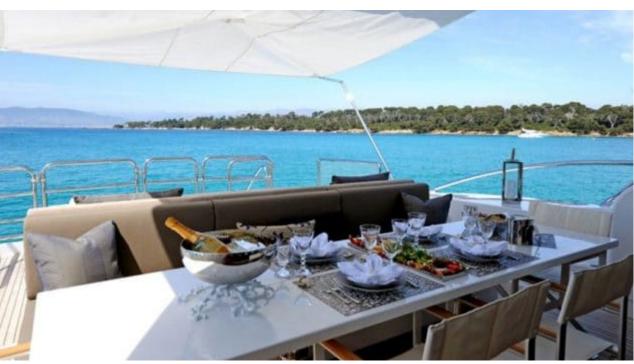

### M/Y PHOENICIAN





















Snorkeling Gear Sound System















# EXTERIOR DESIGN



















































# INTERIOR DESIGN























# GALLERY LIFESTYLE









#### Specifications



Low rate per day

11 667 €



High rate per day

13 333 €



Summer low rate per week 70 000 €

Summer high rate per week

80 000 €



Winter low rate per week

70 000 €



Winter high rate per week

80 000 €



Builder

Léopard (Arno)



Year built

2013



Year refit

2020



Length

34.11 m



**Guests Cruising** 

12



Cabins

Winter Cruising Area(s)

West Mediterranean

Summer Cruising Area(s)

West Mediterranean

Crew

Max speed 35 knots

Cruising speed 27 knots

Fuel consumption 1000 L/H

Type of cabins

5 (4 x Double, 1 x Twin)