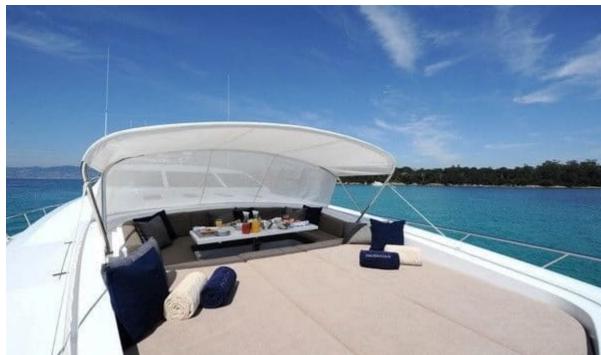

### M/Y PHOENICIAN





















Snorkeling Gear Sound System















# EXTERIOR DESIGN



















































# INTERIOR DESIGN























# GALLERY LIFESTYLE









#### Specifications



Low rate per day

11 667 €



High rate per day

13 333 €



Summer low rate per week 70 000 €

Summer high rate per week

80 000 €



Winter low rate per week

70 000 €



Winter high rate per week

80 000 €



Builder

Léopard (Arno)



Year built

2013



Year refit

2020



Length

34.11 m



**Guests Cruising** 

12



Cabins

Winter Cruising Area(s)

West Mediterranean

Summer Cruising Area(s)

West Mediterranean

Crew

Max speed 35 knots

Cruising speed 27 knots

Fuel consumption 1000 L/H

Type of cabins

5 (4 x Double, 1 x Twin)