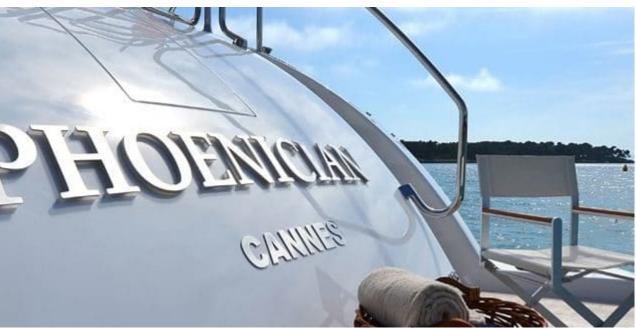

### M/Y PHOENICIAN





















Snorkeling Gear Sound System















# EXTERIOR DESIGN



















































# INTERIOR DESIGN























# GALLERY LIFESTYLE









#### Specifications



Low rate per day

11 667 €



High rate per day

13 333 €



Summer low rate per week 70 000 €

Summer high rate per week

80 000 €



Winter low rate per week

70 000 €



Winter high rate per week

80 000 €



Builder

Léopard (Arno)



Year built

2013



Year refit

2020



Length

34.11 m



**Guests Cruising** 

12



Cabins

Winter Cruising Area(s)

West Mediterranean

Summer Cruising Area(s)

West Mediterranean

Crew

Max speed 35 knots

Cruising speed 27 knots

Fuel consumption 1000 L/H

Type of cabins

5 (4 x Double, 1 x Twin)