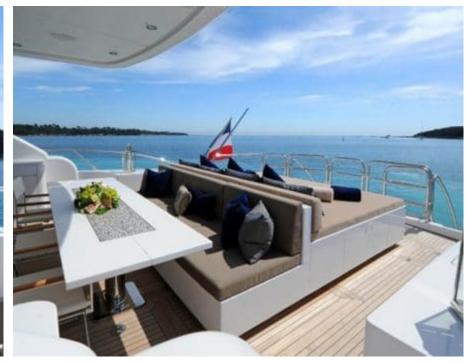

### M/Y PHOENICIAN





















Snorkeling Gear Sound System















# EXTERIOR DESIGN



















































# INTERIOR DESIGN























# GALLERY LIFESTYLE









#### Specifications



Low rate per day

11 667 €



High rate per day

13 333 €



Summer low rate per week 70 000 €

Summer high rate per week

80 000 €



Winter low rate per week

70 000 €



Winter high rate per week

80 000 €



Builder

Léopard (Arno)



Year built

2013



Year refit

2020



Length

34.11 m



**Guests Cruising** 

12



Cabins

Winter Cruising Area(s)

West Mediterranean

Summer Cruising Area(s)

West Mediterranean

Crew

Max speed 35 knots

Cruising speed 27 knots

Fuel consumption 1000 L/H

Type of cabins

5 (4 x Double, 1 x Twin)