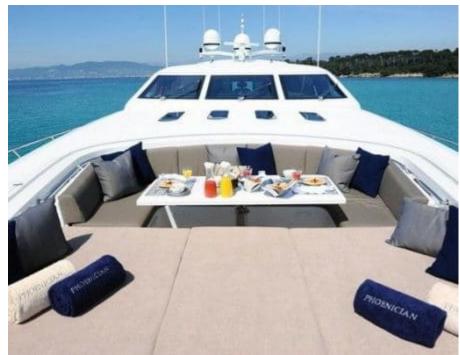

### M/Y PHOENICIAN





















Snorkeling Gear Sound System















# EXTERIOR DESIGN



















































# INTERIOR DESIGN























# GALLERY LIFESTYLE









#### Specifications



Low rate per day

11 667 €



High rate per day

13 333 €



Summer low rate per week 70 000 €

Summer high rate per week

80 000 €



Winter low rate per week

70 000 €



Winter high rate per week

80 000 €



Builder

Léopard (Arno)



Year built

2013



Year refit

2020



Length

34.11 m



**Guests Cruising** 

12



Cabins

Winter Cruising Area(s)

West Mediterranean

Summer Cruising Area(s)

West Mediterranean

Crew

Max speed 35 knots

Cruising speed 27 knots

Fuel consumption 1000 L/H

Type of cabins

5 (4 x Double, 1 x Twin)