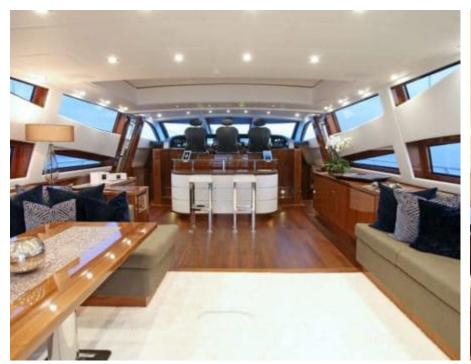

### M/Y PHOENICIAN





















Snorkeling Gear Sound System















# EXTERIOR DESIGN



















































# INTERIOR DESIGN























# GALLERY LIFESTYLE









#### Specifications



Low rate per day

11 667 €



High rate per day

13 333 €



Summer low rate per week 70 000 €

Summer high rate per week

80 000 €



Winter low rate per week

70 000 €



Winter high rate per week

80 000 €



Builder

Léopard (Arno)



Year built

2013



Year refit

2020



Length

34.11 m



**Guests Cruising** 

12



Cabins

Winter Cruising Area(s)

West Mediterranean

Summer Cruising Area(s)

West Mediterranean

Crew

Max speed 35 knots

Cruising speed 27 knots

Fuel consumption 1000 L/H

Type of cabins

5 (4 x Double, 1 x Twin)