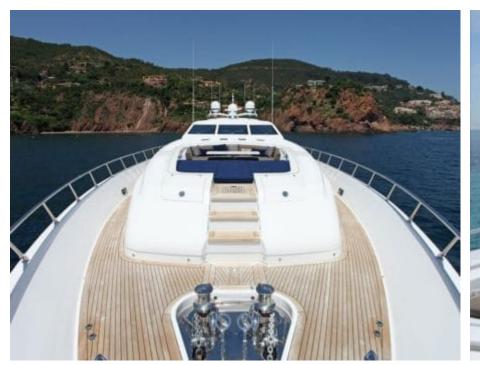

### M/Y PHOENICIAN





















Snorkeling Gear Sound System















# EXTERIOR DESIGN



















































# INTERIOR DESIGN























# GALLERY LIFESTYLE









#### Specifications



Low rate per day

11 667 €



High rate per day

13 333 €



Summer low rate per week 70 000 €

Summer high rate per week

80 000 €



Winter low rate per week

70 000 €



Winter high rate per week

80 000 €



Builder

Léopard (Arno)



Year built

2013



Year refit

2020



Length

34.11 m



**Guests Cruising** 

12



Cabins

Winter Cruising Area(s)

West Mediterranean

Summer Cruising Area(s)

West Mediterranean

Crew

Max speed 35 knots

Cruising speed 27 knots

Fuel consumption 1000 L/H

Type of cabins

5 (4 x Double, 1 x Twin)