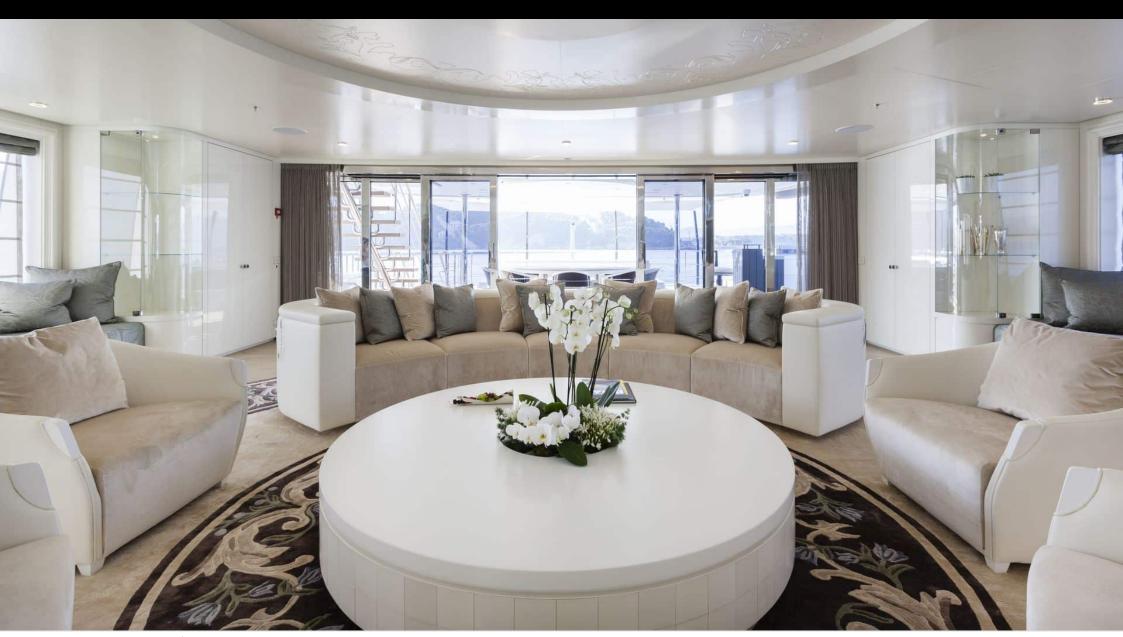

Crew **13** 



## M/Y QUINTA **ESSENTIA**



















Gym Equipment







Jetski x 2





Snorkeling Gear Sound System









Television

















# EXTERIOR DESIGN





**Features** 











## INTERIOR DESIGN



































## GALLERY LIFESTYLE











### Specifications



Summer low rate per week 320 000 €



Summer high rate per week 360 000 €



Winter low rate per week 360 000 €



Winter high rate per week 360 000 €



Builder Admiral



Year built 2016



Year refit 2023



Length 55.00 m



**Guests Cruising** 12



**Cabins** 

Winter Cruising Area(s) East Mediterranean

Max speed

Summer Cruising Area(s) East Mediterranean, West Mediterranean

Crew 13

16.5 knots

Cruising speed 12 knots

Fuel consumption 250 L/HR

Type of cabins 6 (6 x Double)