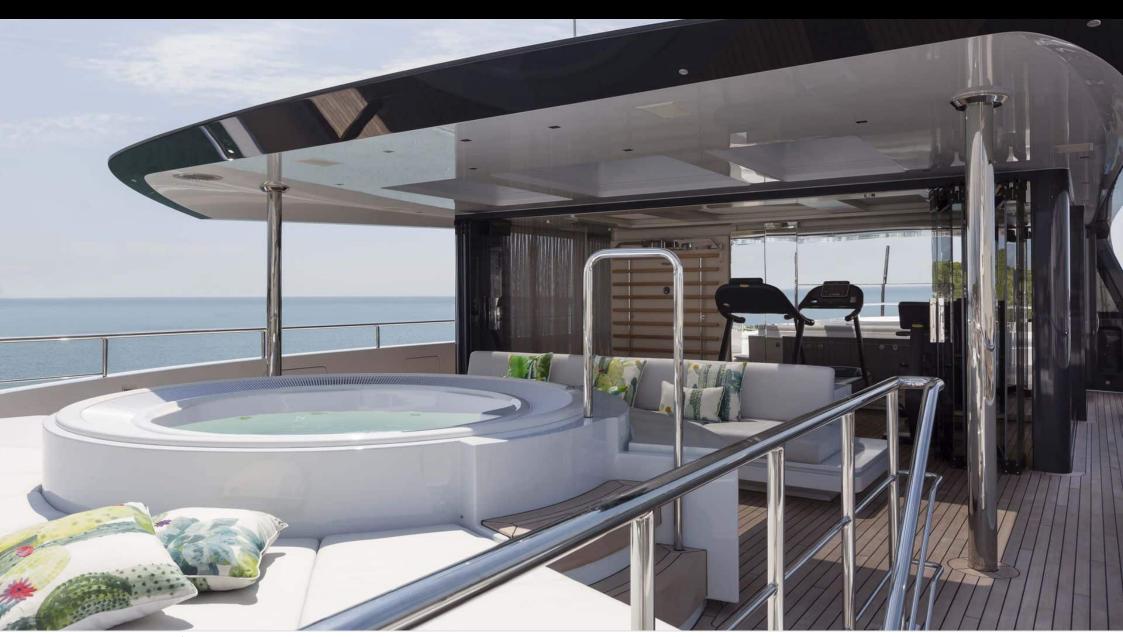

## M/Y QUINTA **ESSENTIA**

Gym Equipment

Jetski x 2

Snorkeling Gear Sound System

Television

# EXTERIOR DESIGN

**Features** 