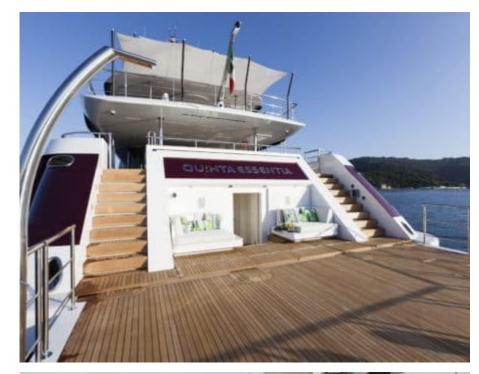

Crew **13** 



## M/Y QUINTA **ESSENTIA**



















Gym Equipment







Jetski x 2





Snorkeling Gear Sound System









Television

















# EXTERIOR DESIGN





**Features** 











## INTERIOR DESIGN



































## GALLERY LIFESTYLE











### Specifications



Summer low rate per week 320 000 €



Summer high rate per week 360 000 €



Winter low rate per week 360 000 €



Winter high rate per week 360 000 €



Builder Admiral



Year built 2016



Year refit 2023



Length 55.00 m



**Guests Cruising** 12



**Cabins** 

Winter Cruising Area(s) East Mediterranean

Max speed

Summer Cruising Area(s) East Mediterranean, West Mediterranean

Crew 13

16.5 knots

Cruising speed 12 knots

Fuel consumption 250 L/HR

Type of cabins 6 (6 x Double)