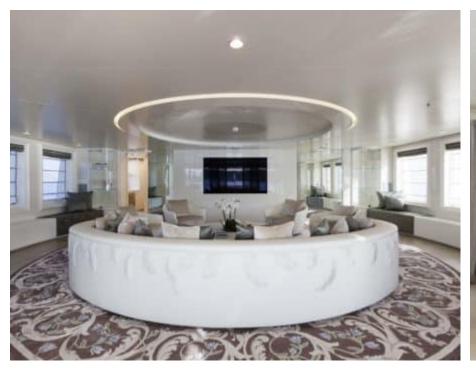

Crew **13** 



## M/Y QUINTA **ESSENTIA**



















Gym Equipment







Jetski x 2





Snorkeling Gear Sound System









Television

















# EXTERIOR DESIGN





**Features** 











## INTERIOR DESIGN



































## GALLERY LIFESTYLE











### Specifications



Summer low rate per week 320 000 €



Summer high rate per week 360 000 €



Winter low rate per week 360 000 €



Winter high rate per week 360 000 €



Builder Admiral



Year built 2016



Year refit 2023



Length 55.00 m



**Guests Cruising** 12



**Cabins** 

Winter Cruising Area(s) East Mediterranean

Max speed

Summer Cruising Area(s) East Mediterranean, West Mediterranean

Crew 13

16.5 knots

Cruising speed 12 knots

Fuel consumption 250 L/HR

Type of cabins 6 (6 x Double)