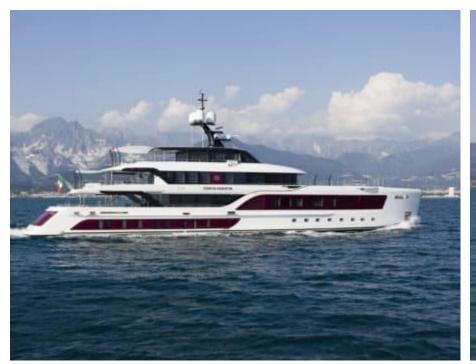

Crew **13** 



## M/Y QUINTA **ESSENTIA**



















Gym Equipment







Jetski x 2





Snorkeling Gear Sound System









Television

















# EXTERIOR DESIGN





**Features** 











## INTERIOR DESIGN



































## GALLERY LIFESTYLE











### Specifications



Summer low rate per week 320 000 €



Summer high rate per week 360 000 €



Winter low rate per week 360 000 €



Winter high rate per week 360 000 €



Builder Admiral



Year built 2016



Year refit 2023



Length 55.00 m



**Guests Cruising** 12



**Cabins** 

Winter Cruising Area(s) East Mediterranean

Max speed

Summer Cruising Area(s) East Mediterranean, West Mediterranean

Crew 13

16.5 knots

Cruising speed 12 knots

Fuel consumption 250 L/HR

Type of cabins 6 (6 x Double)