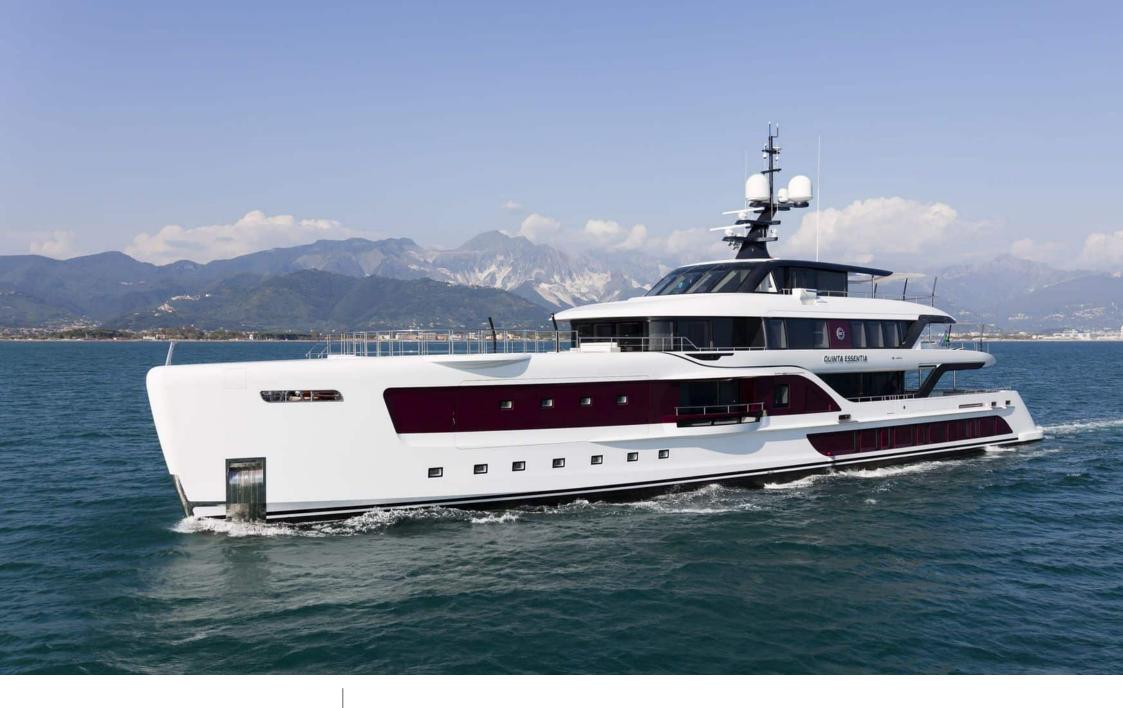

## M/Y QUINTA **ESSENTIA**

Gym Equipment

Jetski x 2

Snorkeling Gear Sound System

Television

# EXTERIOR DESIGN

**Features** 

Length 55.00 m

**Guests Cruising** 12

**Cabins** 

Winter Cruising Area(s) East Mediterranean

Max speed

Summer Cruising Area(s) East Mediterranean, West Mediterranean

Crew 13

16.5 knots