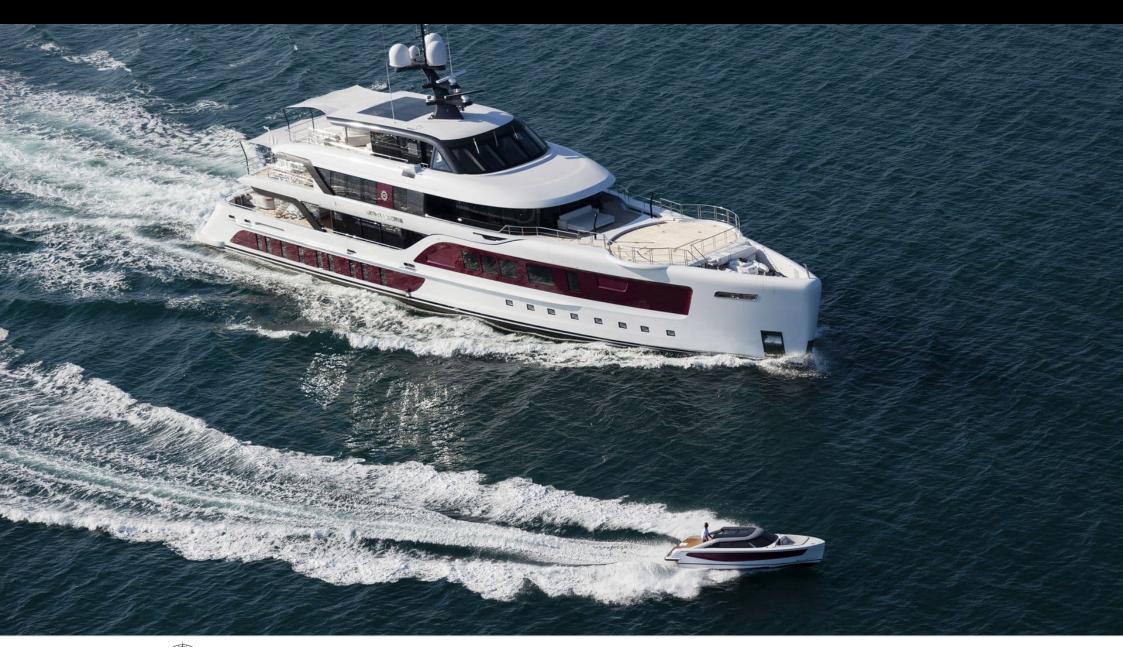

Crew **13** 



## M/Y QUINTA **ESSENTIA**



















Gym Equipment







Jetski x 2





Snorkeling Gear Sound System









Television

















# EXTERIOR DESIGN





**Features** 











## INTERIOR DESIGN



































## GALLERY LIFESTYLE











### Specifications



Summer low rate per week 320 000 €



Summer high rate per week 360 000 €



Winter low rate per week 360 000 €



Winter high rate per week 360 000 €



Builder Admiral



Year built 2016



Year refit 2023



Length 55.00 m



**Guests Cruising** 12



**Cabins** 

Winter Cruising Area(s) East Mediterranean

Max speed

Summer Cruising Area(s) East Mediterranean, West Mediterranean

Crew 13

16.5 knots

Cruising speed 12 knots

Fuel consumption 250 L/HR

Type of cabins 6 (6 x Double)