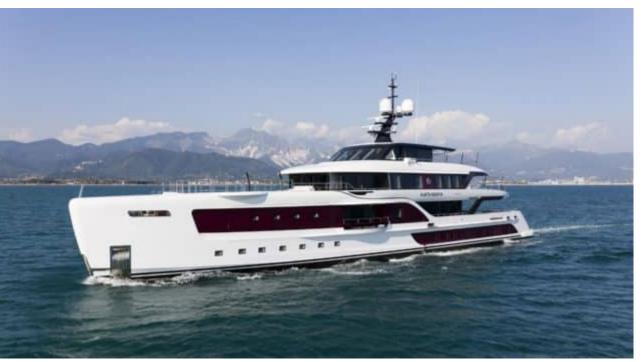

Crew **13** 



## M/Y QUINTA **ESSENTIA**



















Gym Equipment







Jetski x 2





Snorkeling Gear Sound System









Television

















# EXTERIOR DESIGN





**Features** 











## INTERIOR DESIGN



































## GALLERY LIFESTYLE











### Specifications



Summer low rate per week 320 000 €



Summer high rate per week 360 000 €



Winter low rate per week 360 000 €



Winter high rate per week 360 000 €



Builder Admiral



Year built 2016



Year refit 2023



Length 55.00 m



**Guests Cruising** 12



**Cabins** 

Winter Cruising Area(s) East Mediterranean

Max speed

Summer Cruising Area(s) East Mediterranean, West Mediterranean

Crew 13

16.5 knots

Cruising speed 12 knots

Fuel consumption 250 L/HR

Type of cabins 6 (6 x Double)