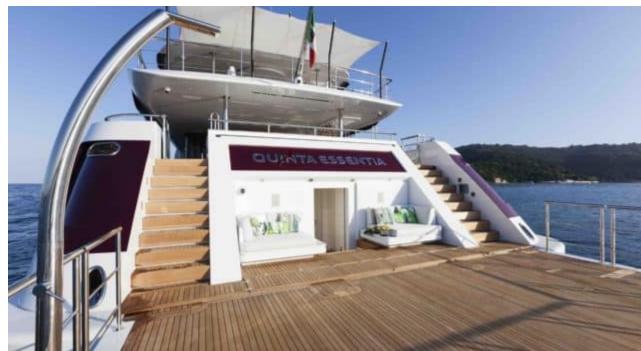

Crew **13** 



## M/Y QUINTA **ESSENTIA**



















Gym Equipment







Jetski x 2





Snorkeling Gear Sound System









Television

















# EXTERIOR DESIGN





**Features** 











## INTERIOR DESIGN



































## GALLERY LIFESTYLE











### Specifications



Summer low rate per week 320 000 €



Summer high rate per week 360 000 €



Winter low rate per week 360 000 €



Winter high rate per week 360 000 €



Builder Admiral



Year built 2016



Year refit 2023



Length 55.00 m



**Guests Cruising** 12



**Cabins** 

Winter Cruising Area(s) East Mediterranean

Max speed

Summer Cruising Area(s) East Mediterranean, West Mediterranean

Crew 13

16.5 knots

Cruising speed 12 knots

Fuel consumption 250 L/HR

Type of cabins 6 (6 x Double)