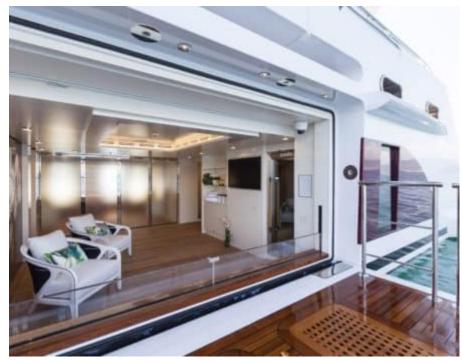

Crew **13** 



## M/Y QUINTA **ESSENTIA**



















Gym Equipment







Jetski x 2





Snorkeling Gear Sound System









Television

















# EXTERIOR DESIGN





**Features** 











## INTERIOR DESIGN



































## GALLERY LIFESTYLE











### Specifications



Summer low rate per week 320 000 €



Summer high rate per week 360 000 €



Winter low rate per week 360 000 €



Winter high rate per week 360 000 €



Builder Admiral



Year built 2016



Year refit 2023



Length 55.00 m



**Guests Cruising** 12



**Cabins** 

Winter Cruising Area(s) East Mediterranean

Max speed

Summer Cruising Area(s) East Mediterranean, West Mediterranean

Crew 13

16.5 knots

Cruising speed 12 knots

Fuel consumption 250 L/HR

Type of cabins 6 (6 x Double)