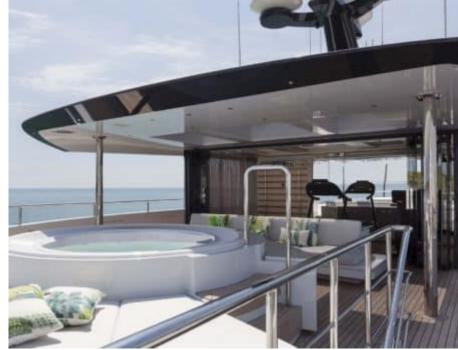

Crew **13** 



## M/Y QUINTA **ESSENTIA**



















Gym Equipment







Jetski x 2





Snorkeling Gear Sound System









Television

















# EXTERIOR DESIGN





**Features** 











## INTERIOR DESIGN



































## GALLERY LIFESTYLE











### Specifications



Summer low rate per week 320 000 €



Summer high rate per week 360 000 €



Winter low rate per week 360 000 €



Winter high rate per week 360 000 €



Builder Admiral



Year built 2016



Year refit 2023



Length 55.00 m



**Guests Cruising** 12



**Cabins** 

Winter Cruising Area(s) East Mediterranean

Max speed

Summer Cruising Area(s) East Mediterranean, West Mediterranean

Crew 13

16.5 knots

Cruising speed 12 knots

Fuel consumption 250 L/HR

Type of cabins 6 (6 x Double)