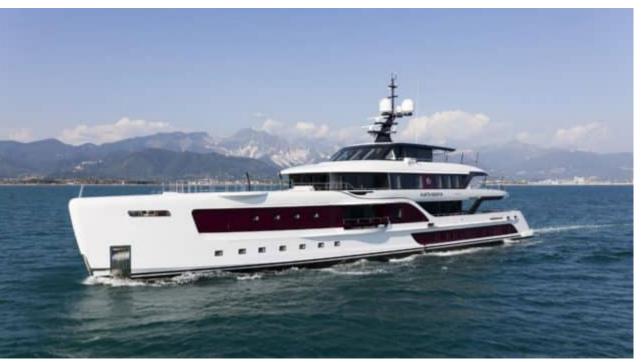

Crew **13** 



## M/Y QUINTA **ESSENCIA**





























Snorkeling Gear Sound System









Television

















# EXTERIOR DESIGN





**Features** 











## INTERIOR DESIGN



































## GALLERY LIFESTYLE











#### Specifications



Low rate per day

46 667 €



High rate per day

53 333 €



Summer low rate per week 280 000 €

Summer high rate per week

320 000 €



Winter low rate per week

280 000 €



Winter high rate per week

320 000 €



Builder

Admiral



Year built

2016



Year refit

2022



Length

55.00 m



**Guests Cruising** 

12



**Cabins** 

Winter Cruising Area(s)

East Mediterranean

Summer Cruising Area(s)

East Mediterranean, West Mediterranean

Crew 13

Max speed 16.5 knots

Cruising speed 12 knots

Fuel consumption 250 L/Hr

Type of cabins

6 (6 x Double)