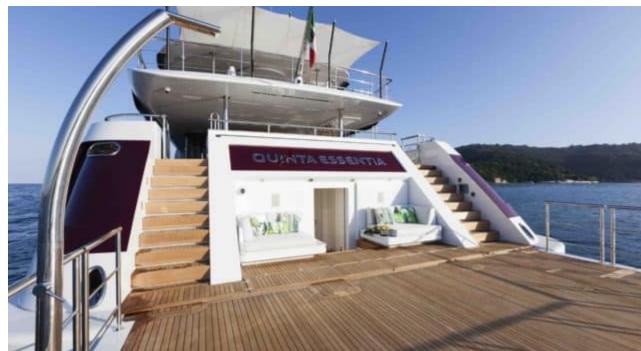

Crew **13** 



## M/Y QUINTA **ESSENCIA**





























Snorkeling Gear Sound System









Television

















# EXTERIOR DESIGN





**Features** 











## INTERIOR DESIGN



































## GALLERY LIFESTYLE











#### Specifications



Low rate per day

46 667 €



High rate per day

53 333 €



Summer low rate per week 280 000 €

Summer high rate per week

320 000 €



Winter low rate per week

280 000 €



Winter high rate per week

320 000 €



Builder

Admiral



Year built

2016



Year refit

2022



Length

55.00 m



**Guests Cruising** 

12



**Cabins** 

Winter Cruising Area(s)

East Mediterranean

Summer Cruising Area(s)

East Mediterranean, West Mediterranean

Crew 13

Max speed 16.5 knots

Cruising speed 12 knots

Fuel consumption 250 L/Hr

Type of cabins

6 (6 x Double)