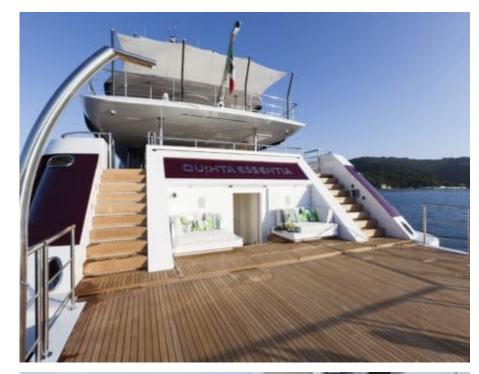

Crew **13** 



## M/Y QUINTA **ESSENCIA**





























Snorkeling Gear Sound System









Television

















# EXTERIOR DESIGN





**Features** 











## INTERIOR DESIGN



































## GALLERY LIFESTYLE











#### Specifications



Low rate per day

46 667 €



High rate per day

53 333 €



Summer low rate per week 280 000 €

Summer high rate per week

320 000 €



Winter low rate per week

280 000 €



Winter high rate per week

320 000 €



Builder

Admiral



Year built

2016



Year refit

2022



Length

55.00 m



**Guests Cruising** 

12



**Cabins** 

Winter Cruising Area(s)

East Mediterranean

Summer Cruising Area(s)

East Mediterranean, West Mediterranean

Crew 13

Max speed 16.5 knots

Cruising speed 12 knots

Fuel consumption 250 L/Hr

Type of cabins

6 (6 x Double)