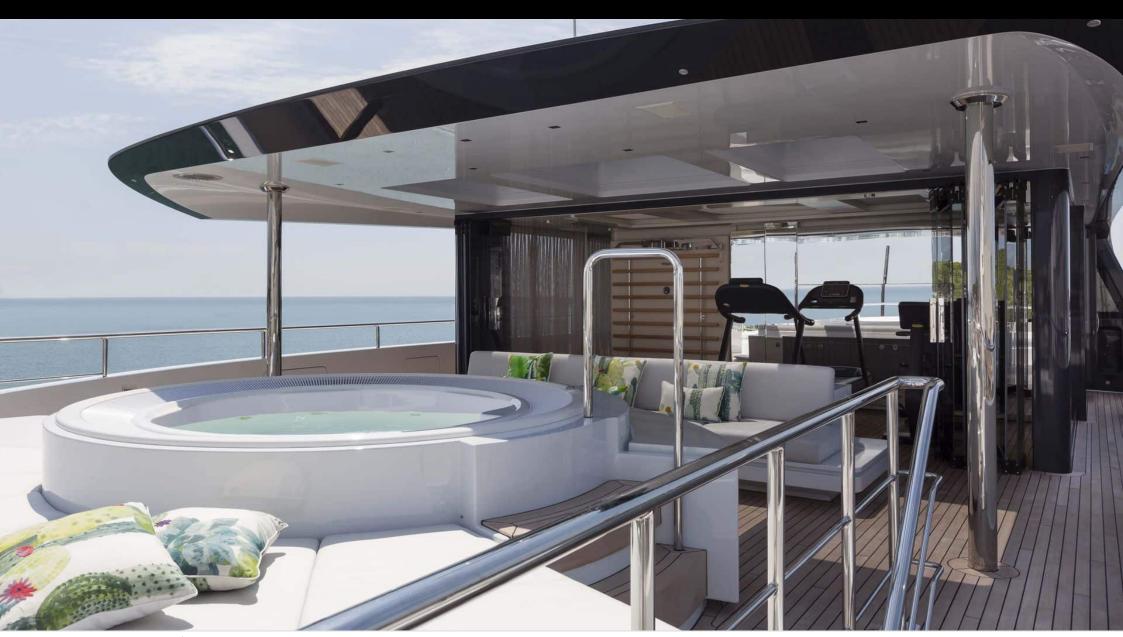

Crew **13** 



## M/Y QUINTA **ESSENCIA**





























Snorkeling Gear Sound System









Television

















# EXTERIOR DESIGN





**Features** 











## INTERIOR DESIGN



































## GALLERY LIFESTYLE











#### Specifications



Low rate per day

46 667 €



High rate per day

53 333 €



Summer low rate per week 280 000 €

Summer high rate per week

320 000 €



Winter low rate per week

280 000 €



Winter high rate per week

320 000 €



Builder

Admiral



Year built

2016



Year refit

2022



Length

55.00 m



**Guests Cruising** 

12



**Cabins** 

Winter Cruising Area(s)

East Mediterranean

Summer Cruising Area(s)

East Mediterranean, West Mediterranean

Crew 13

Max speed 16.5 knots

Cruising speed 12 knots

Fuel consumption 250 L/Hr

Type of cabins

6 (6 x Double)