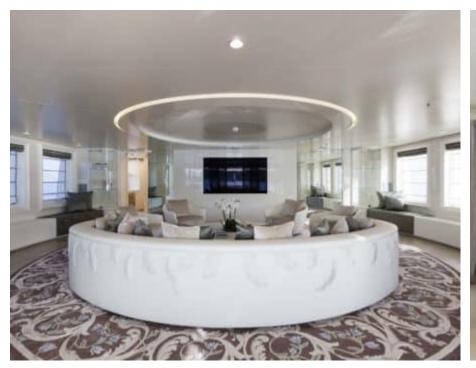

Crew **13** 



## M/Y QUINTA **ESSENCIA**





























Snorkeling Gear Sound System









Television

















# EXTERIOR DESIGN





**Features** 











## INTERIOR DESIGN



































## GALLERY LIFESTYLE











#### Specifications



Low rate per day

46 667 €



High rate per day

53 333 €



Summer low rate per week 280 000 €

Summer high rate per week

320 000 €



Winter low rate per week

280 000 €



Winter high rate per week

320 000 €



Builder

Admiral



Year built

2016



Year refit

2022



Length

55.00 m



**Guests Cruising** 

12



**Cabins** 

Winter Cruising Area(s)

East Mediterranean

Summer Cruising Area(s)

East Mediterranean, West Mediterranean

Crew 13

Max speed 16.5 knots

Cruising speed 12 knots

Fuel consumption 250 L/Hr

Type of cabins

6 (6 x Double)