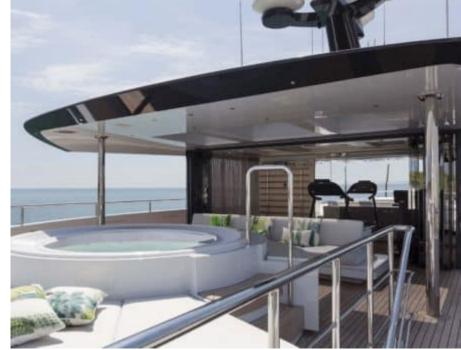

Crew **13** 



## M/Y QUINTA **ESSENCIA**





























Snorkeling Gear Sound System









Television

















# EXTERIOR DESIGN





**Features** 











## INTERIOR DESIGN



































## GALLERY LIFESTYLE











#### Specifications



Low rate per day

46 667 €



High rate per day

53 333 €



Summer low rate per week 280 000 €

Summer high rate per week

320 000 €



Winter low rate per week

280 000 €



Winter high rate per week

320 000 €



Builder

Admiral



Year built

2016



Year refit

2022



Length

55.00 m



**Guests Cruising** 

12



**Cabins** 

Winter Cruising Area(s)

East Mediterranean

Summer Cruising Area(s)

East Mediterranean, West Mediterranean

Crew 13

Max speed 16.5 knots

Cruising speed 12 knots

Fuel consumption 250 L/Hr

Type of cabins

6 (6 x Double)