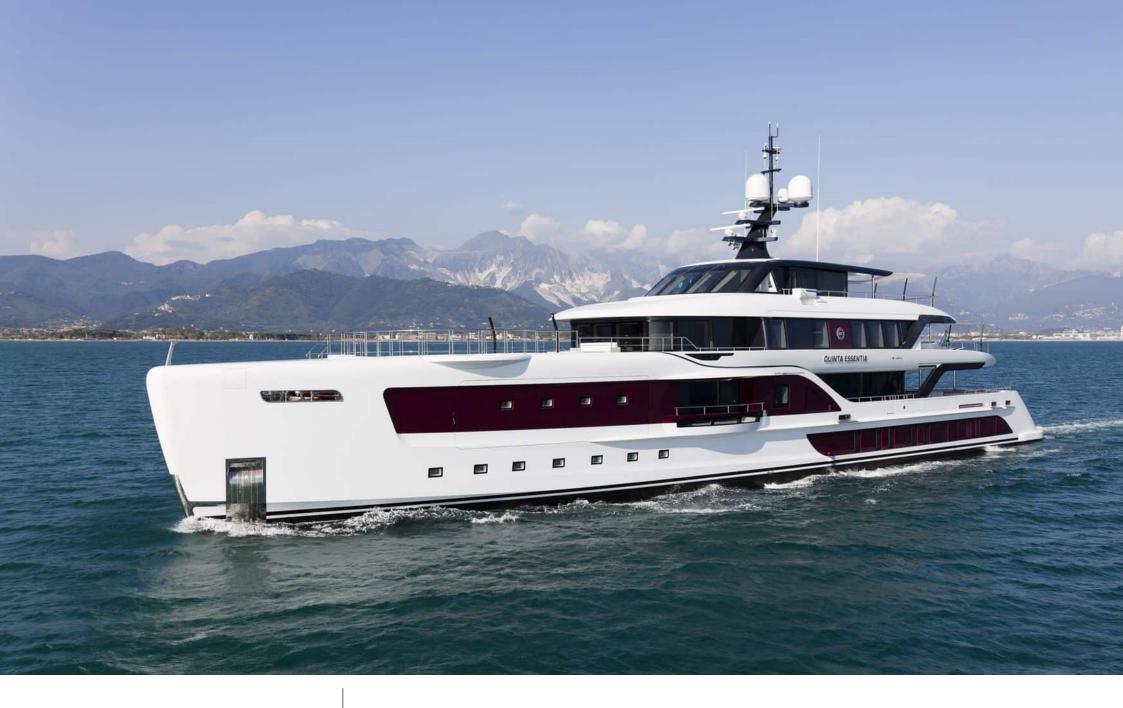

## M/Y QUINTA **ESSENCIA**

Snorkeling Gear Sound System

Television

# EXTERIOR DESIGN

**Features** 

Year refit

2022

Length

55.00 m

**Guests Cruising** 

12

**Cabins** 

Winter Cruising Area(s)