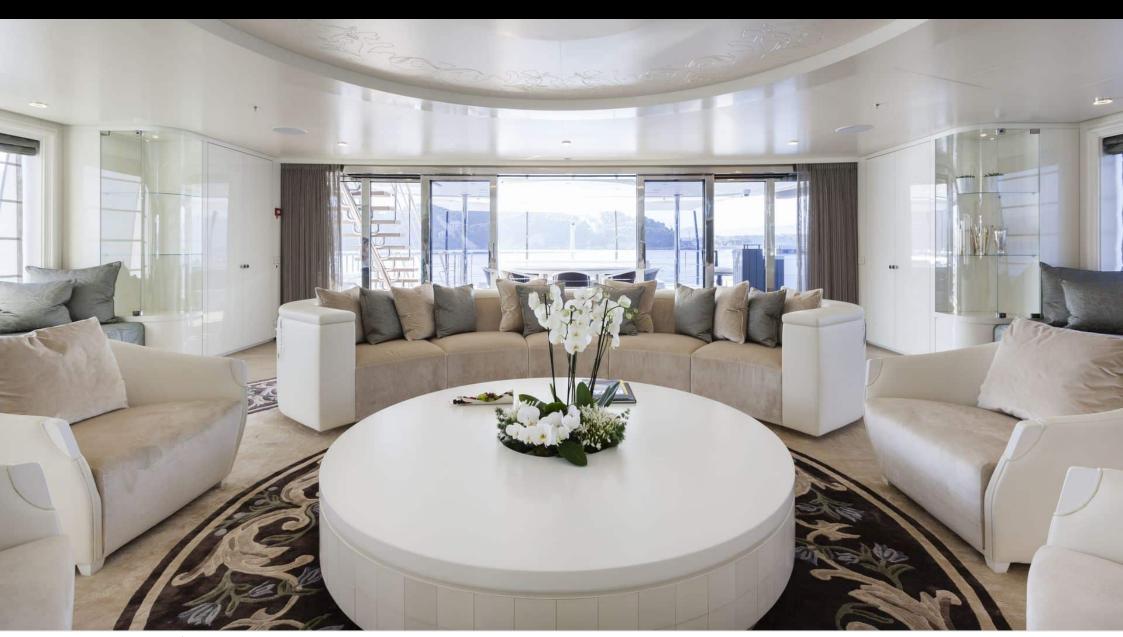

Crew **13** 



## M/Y QUINTA **ESSENCIA**





























Snorkeling Gear Sound System









Television

















# EXTERIOR DESIGN





**Features** 











## INTERIOR DESIGN



































## GALLERY LIFESTYLE











#### Specifications



Low rate per day

46 667 €



High rate per day

53 333 €



Summer low rate per week 280 000 €

Summer high rate per week

320 000 €



Winter low rate per week

280 000 €



Winter high rate per week

320 000 €



Builder

Admiral



Year built

2016



Year refit

2022



Length

55.00 m



**Guests Cruising** 

12



**Cabins** 

Winter Cruising Area(s)

East Mediterranean

Summer Cruising Area(s)

East Mediterranean, West Mediterranean

Crew 13

Max speed 16.5 knots

Cruising speed 12 knots

Fuel consumption 250 L/Hr

Type of cabins

6 (6 x Double)