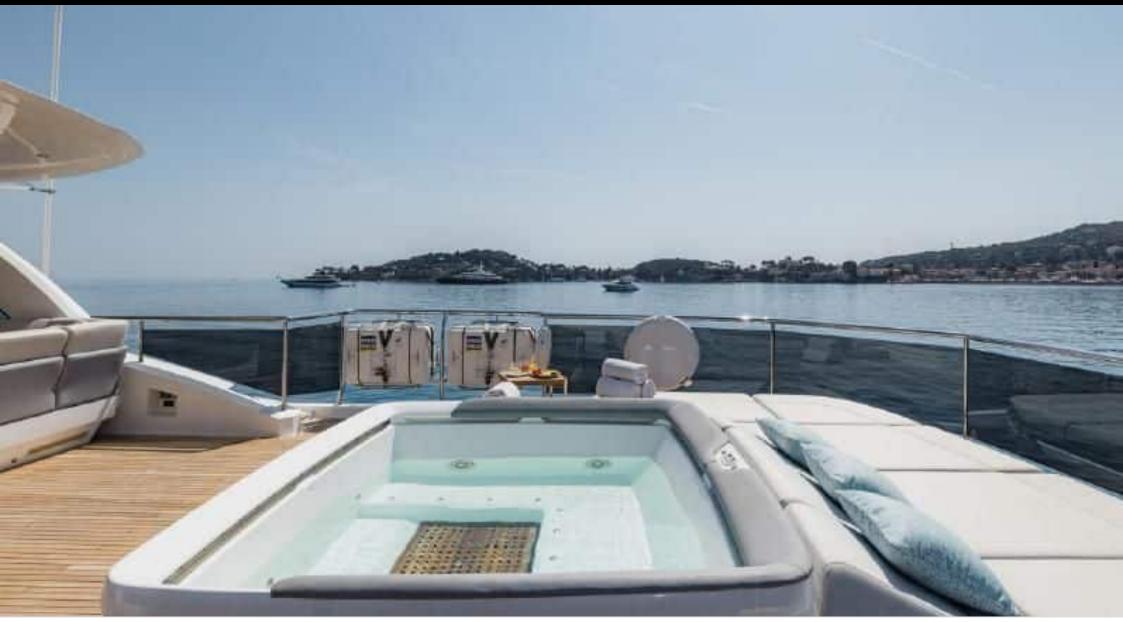

#### M/Y RIVIERA LIVING

Length Guests Cabins Crew 35.15m 115.32 ft. Arring 12 5 6



## M/Y RIVIERA LIVING









### EXTERIOR DESIGN





























# INTERIOR DESIGN

















# GALLERY LIFESTYLE











# Specifications

| E Low rate per day<br>21 666 €                |                           |         |                      | High rate per day<br>23 333 €                 |                                        |                         |  |
|-----------------------------------------------|---------------------------|---------|----------------------|-----------------------------------------------|----------------------------------------|-------------------------|--|
| Summer low rate per week<br>130 000 €         |                           |         |                      | €                                             | Summer high rate per week<br>140 000 € |                         |  |
| Winter low rate per week 130 000 €            |                           |