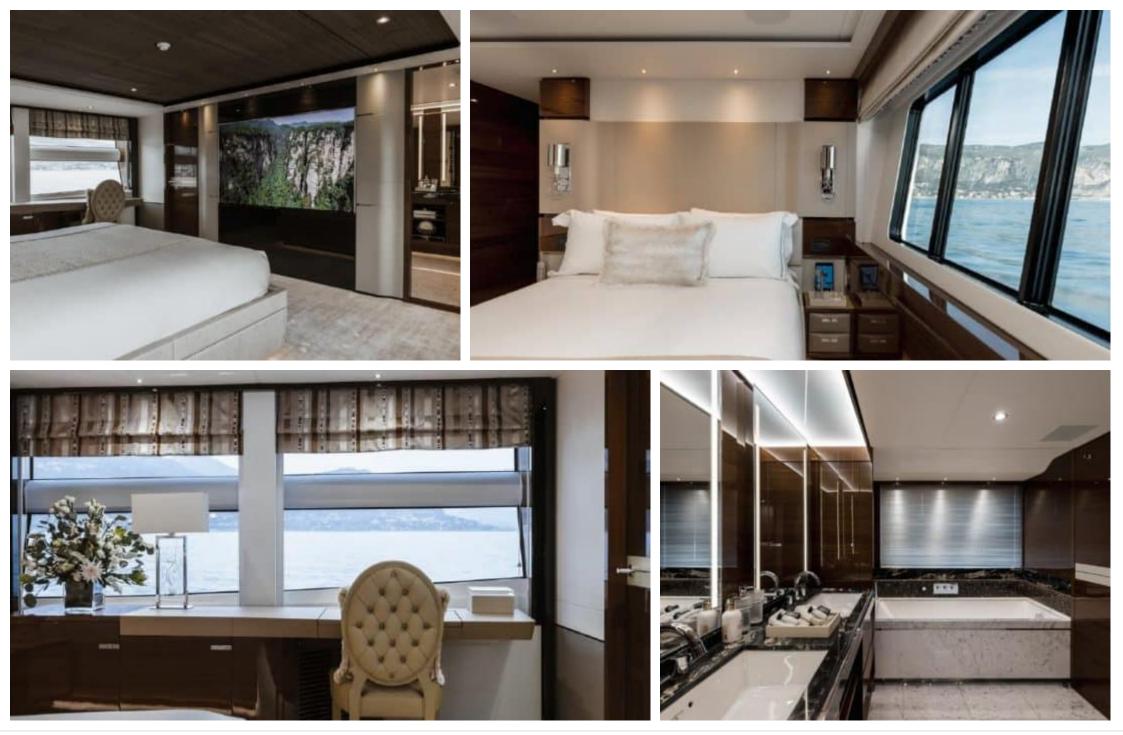

#### M/Y RIVIERA LIVING

Length Guests Cabins Crew 35.15m 115.32 ft. Arring 12 5 6



## M/Y RIVIERA LIVING









### EXTERIOR DESIGN





























# INTERIOR DESIGN

















# GALLERY LIFESTYLE











# Specifications

| E Low rate per day<br>21 666 €                |                           |         |                      | High rate per day<br>23 333 €                 |                                        |                         |  |
|-----------------------------------------------|---------------------------|---------|----------------------|-----------------------------------------------|----------------------------------------|-------------------------|--|
| Summer low rate per week<br>130 000 €         |                           |         |                      | €                                             | Summer high rate per week<br>140 000 € |                         |  |
| Winter low rate per week 130 000 €            |