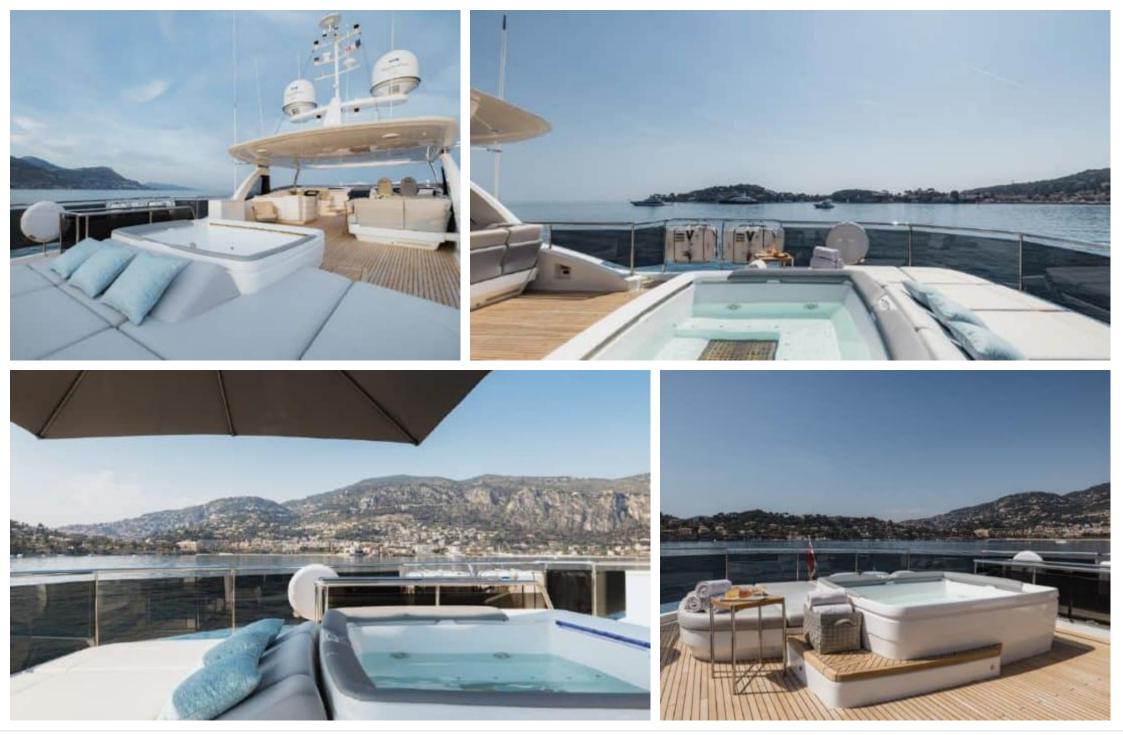

#### M/Y RIVIERA LIVING

Length Guests Cabins Crew 35.15m 115.32 ft. Arring 12 5 6



## M/Y RIVIERA LIVING









### EXTERIOR DESIGN





























# INTERIOR DESIGN

















# GALLERY LIFESTYLE











# Specifications

| E Low rate per day<br>21 666 €                |                           |         |                      | High rate per day<br>23 333 €                 |                                        |                         |  |
|-----------------------------------------------|---------------------------|---------|----------------------|-----------------------------------------------|----------------------------------------|-------------------------|--|
| Summer low rate per week<br>130 000 €         |                           |         |                      | €                                             | Summer high rate per week<br>140 000 € |                         |  |
| Winter low