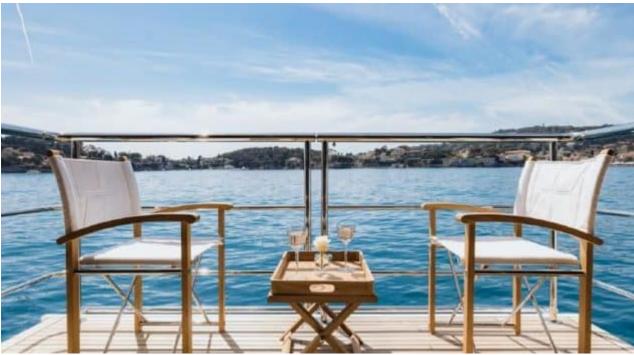

#### M/Y RIVIERA LIVING

Length Guests Cabins Crew 35.15m 115.32 ft. Arring 12 5 6



## M/Y RIVIERA LIVING









### EXTERIOR DESIGN





























# INTERIOR DESIGN

















# GALLERY LIFESTYLE











# Specifications

| E Low rate per day<br>21 666 €                |                           |         |                      | High rate per day<br>23 333 €                 |                                        |                         |  |
|-----------------------------------------------|---------------------------|---------|----------------------|-----------------------------------------------|----------------------------------------|-------------------------|--|
| Summer low rate per week<br>130 000 €         |                           |         |                      | €                                             | Summer high rate per week<br>140 000 € |                         |  |
| Winter low rate per week 130 000 €            |                           |         |