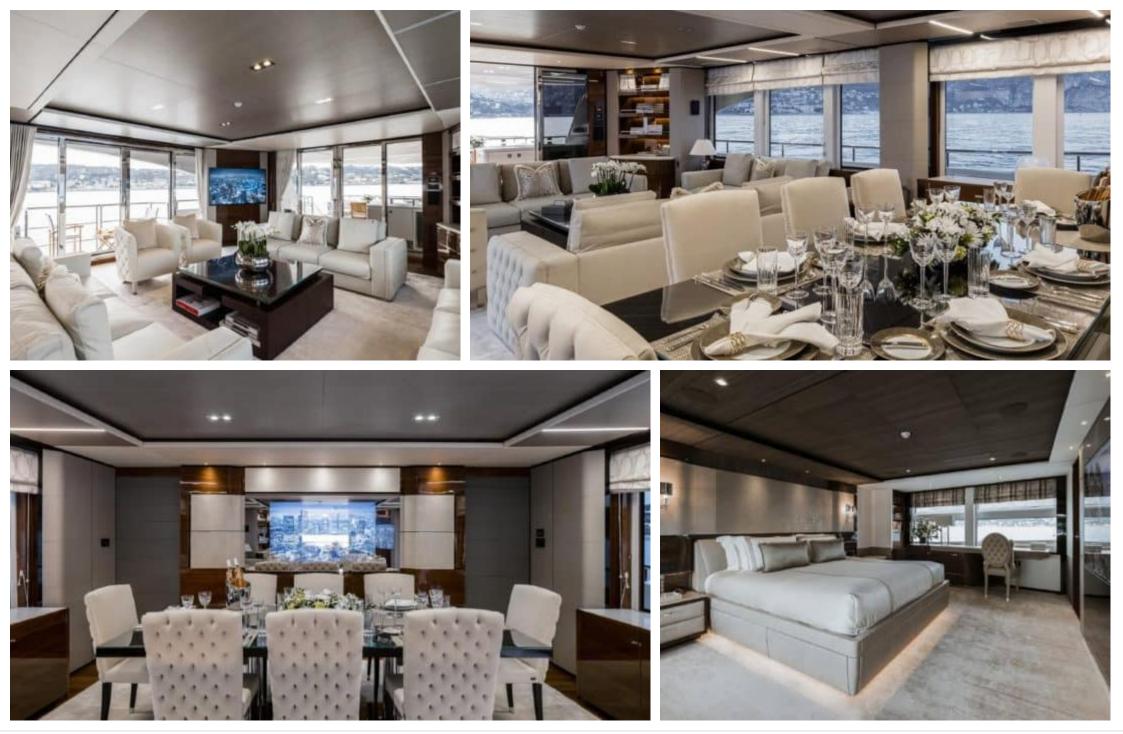

#### M/Y RIVIERA LIVING

Length Guests Cabins Crew 35.15m 115.32 ft. Arring 12 5 6



## M/Y RIVIERA LIVING









### EXTERIOR DESIGN





























# INTERIOR DESIGN

















# GALLERY LIFESTYLE











# Specifications

| E Low rate per day<br>21 666 €                |                           |         |                      | High rate per day<br>23 333 €                 |                                        |                         |  |
|-----------------------------------------------|---------------------------|---------|----------------------|-----------------------------------------------|----------------------------------------|-------------------------|--|
| Summer low rate per week<br>130 000 €         |                           |         |                      | €                                             | Summer high rate per week<br>140 000 € |                         |  |
| Winter low rate per week 130 000 €            |