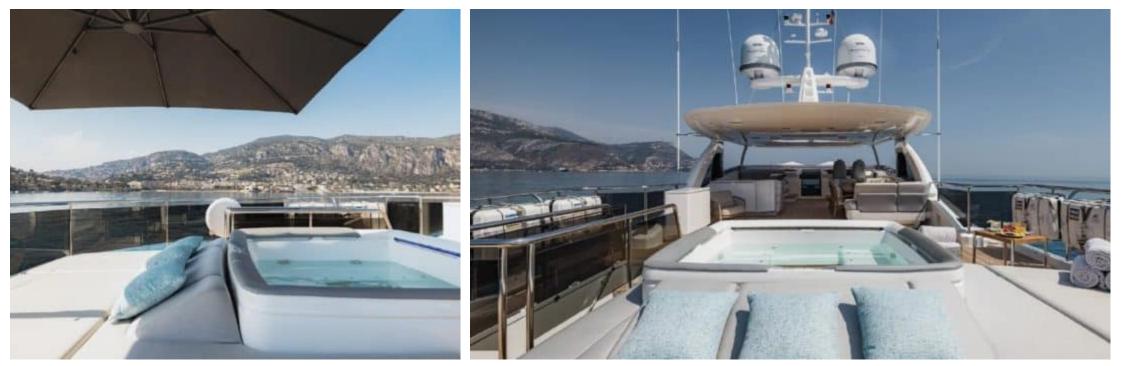

#### M/Y RIVIERA LIVING

Length Guests Cabins Crew 35.15m 115.32 ft. Arring 12 5 6



## M/Y RIVIERA LIVING









### EXTERIOR DESIGN





























# INTERIOR DESIGN

















# GALLERY LIFESTYLE











# Specifications

| E Low rate per day<br>21 666 €                |                           |         |                      | High rate per day<br>23 333 €                 |                                        |                         |  |
|-----------------------------------------------|---------------------------|---------|----------------------|-----------------------------------------------|----------------------------------------|-------------------------|--|
| Summer low rate per week<br>130 000 €         |                           |         |                      | €                                             | Summer high rate per week<br>140 000 € |                         |  |
| Winter low rate per week 130 000 €            |                           |         |