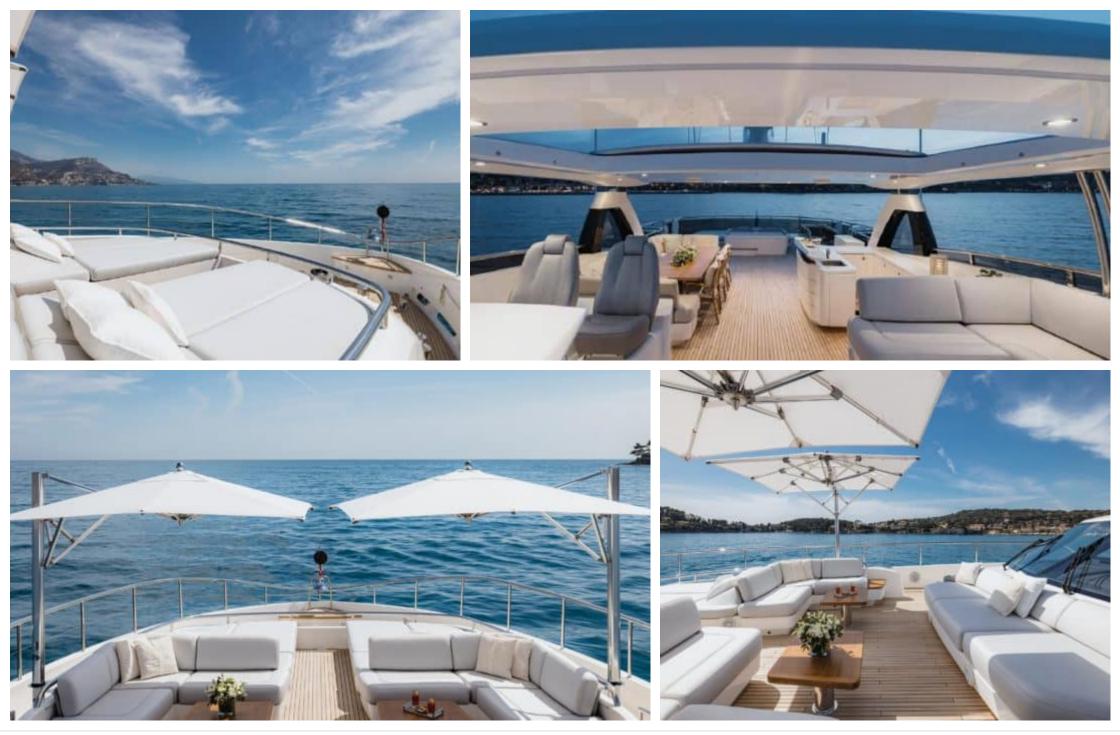

#### M/Y RIVIERA LIVING

Length Guests Cabins Crew 35.15m 115.32 ft. Arring 12 5 6



## M/Y RIVIERA LIVING









### EXTERIOR DESIGN





























# INTERIOR DESIGN

















# GALLERY LIFESTYLE











# Specifications

| E Low rate per day<br>21 666 €                |                           |         |                      | High rate per day<br>23 333 €                 |                                        |                         |  |
|-----------------------------------------------|---------------------------|---------|----------------------|-----------------------------------------------|----------------------------------------|-------------------------|--|
| Summer low rate per week<br>130 000 €         |                           |         |                      | €                                             | Summer high rate per week<br>140 000 € |                         |  |
| Winter low rate