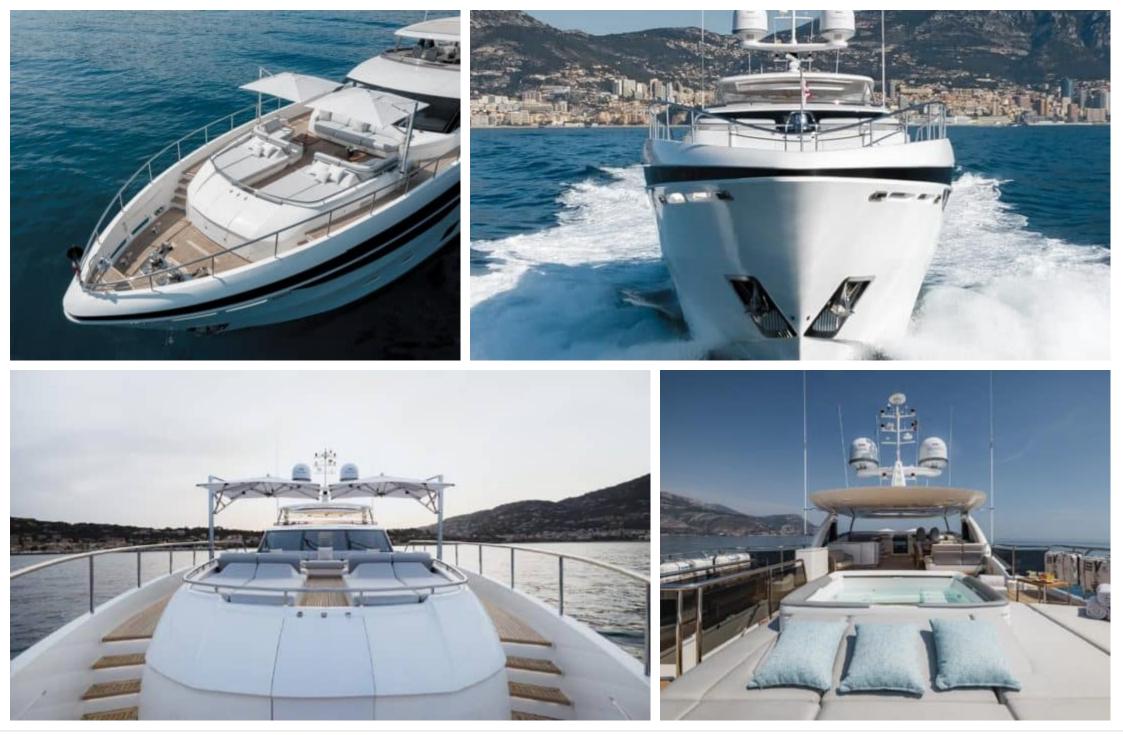

#### M/Y RIVIERA LIVING

Length Guests Cabins Crew 35.15m 115.32 ft. Arring 12 5 6



## M/Y RIVIERA LIVING









### EXTERIOR DESIGN





























# INTERIOR DESIGN

















# GALLERY LIFESTYLE











# Specifications

| E Low rate per day<br>21 666 €                |                           |         |                      | High rate per day<br>23 333 €                 |                                        |                         |  |
|-----------------------------------------------|---------------------------|---------|----------------------|-----------------------------------------------|----------------------------------------|-------------------------|--|
| Summer low rate per week<br>130 000 €         |                           |         |                      | €                                             | Summer high rate per week<br>140 000 € |                         |  |
| Winter