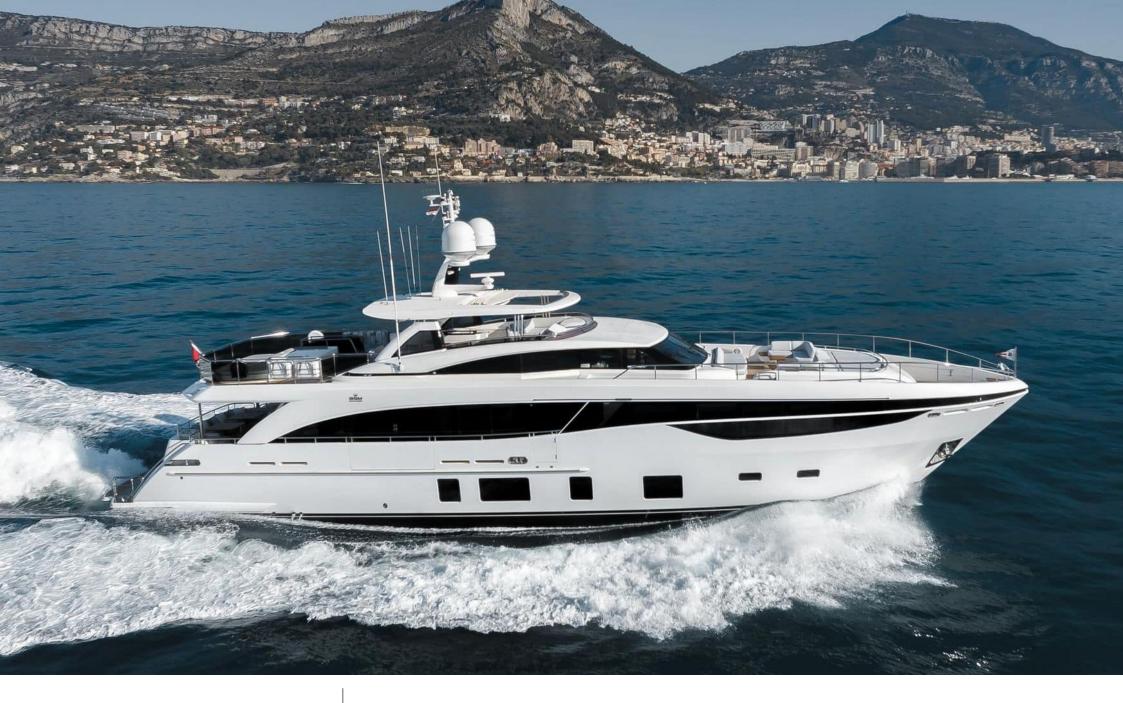

#### M/Y RIVIERA LIVING

Length Guests Cabins Crew 35.15m 115.32 ft. Arring 12 5 6

# Specifications

| E Low rate per day<br>21 666 €                |                           |         |                      | High rate per day<br>23 333 €                 |                                        |                         |  |
|-----------------------------------------------|---------------------------|---------|----------------------|-----------------------------------------------|----------------------------------------|-------------------------|--|
| Summer low rate per week<br>130 000 €         |                           |         |                      | €                                             | Summer high rate per week<br>140 000 € |                         |  |
| Winter low rate per week 130 000 €            |                           |         |                      | €                                             | Winter high rate per week<br>140 000€  |                         |  |
| Builder<br>Princess                           |                           |         | Year bui<br>2017     | lt                                            |                                        |                         |  |
| Length<br>35.15 m                             |                           |         |                      |                                               | Guests Cruising                        | Cabins<br>5             |  |
| Winter Cruising Area(s)<br>West Mediterranean |                           |         |                      | Summer Cruising Area(s)<br>West Mediterranean |                                        |                         |  |
| Crew<br>6                                     | rew Max speed<br>24 knots |         | Cruising<br>16 knots |                                               | Fuel consumption<br>530 L/Hr           |                         |  |
| Type of cabins<br>5 (4 x Double, 1 x Conv     | ertible)                  |         |                      |                                               |                                        |                         |  |
|                                               | TING                      | Interio | or design            | Exterior de                                   | sign Gallery lifestyle                 | Specifications Features |  |