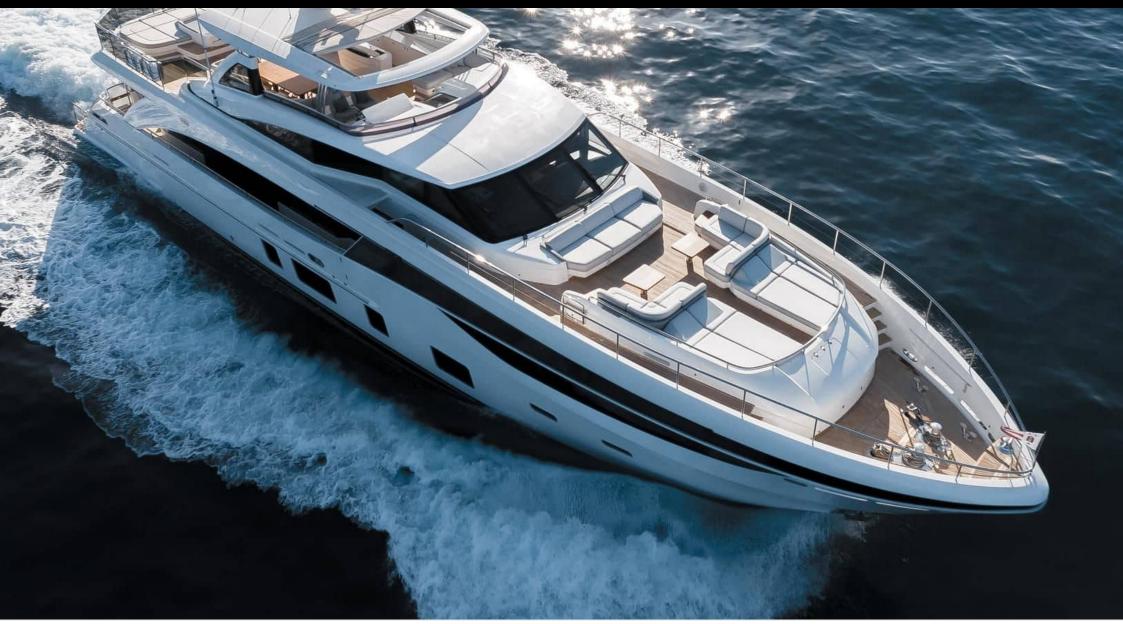

#### M/Y RIVIERA LIVING

Length Guests Cabins Crew 35.15m 115.32 ft. Arring 12 5 6

### EXTERIOR DESIGN