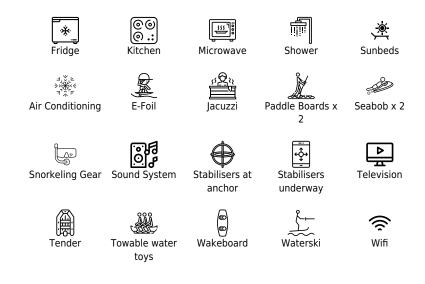

#### M/Y RIVIERA LIVING

Length Guests Cabins Crew 35.15m 115.32 ft. Arring 12 5 6



## M/Y RIVIERA LIVING









### EXTERIOR DESIGN





























# INTERIOR DESIGN

















# GALLERY LIFESTYLE











# Specifications

| E Low rate per day<br>21 666 €                |                           |         |                      | High rate per day<br>23 333 €                 |                                        |                         |  |
|-----------------------------------------------|---------------------------|---------|----------------------|-----------------------------------------------|----------------------------------------|-------------------------|--|
| Summer low rate per week<br>130 000 €         |                           |         |                      | €                                             | Summer high rate per week<br>140 000 € |