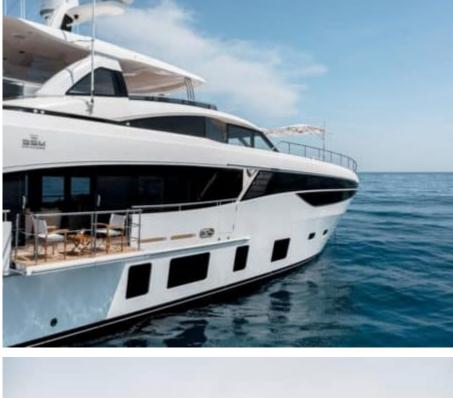

#### M/Y RIVIERA LIVING

Length Guests Cabins Crew 35.15m 115.32 ft. Arring 12 5 6



## M/Y RIVIERA LIVING









### EXTERIOR DESIGN





























# INTERIOR DESIGN

















# GALLERY LIFESTYLE











# Specifications

| E Low rate per day<br>21 666 €                |                           |         |                      | High rate per day<br>23 333 €                 |                                        |                         |  |
|-----------------------------------------------|---------------------------|---------|----------------------|-----------------------------------------------|----------------------------------------|-------------------------|--|
| Summer low rate per week<br>130 000 €         |                           |         |                      | €                                             | Summer high rate per week<br>140 000 € |