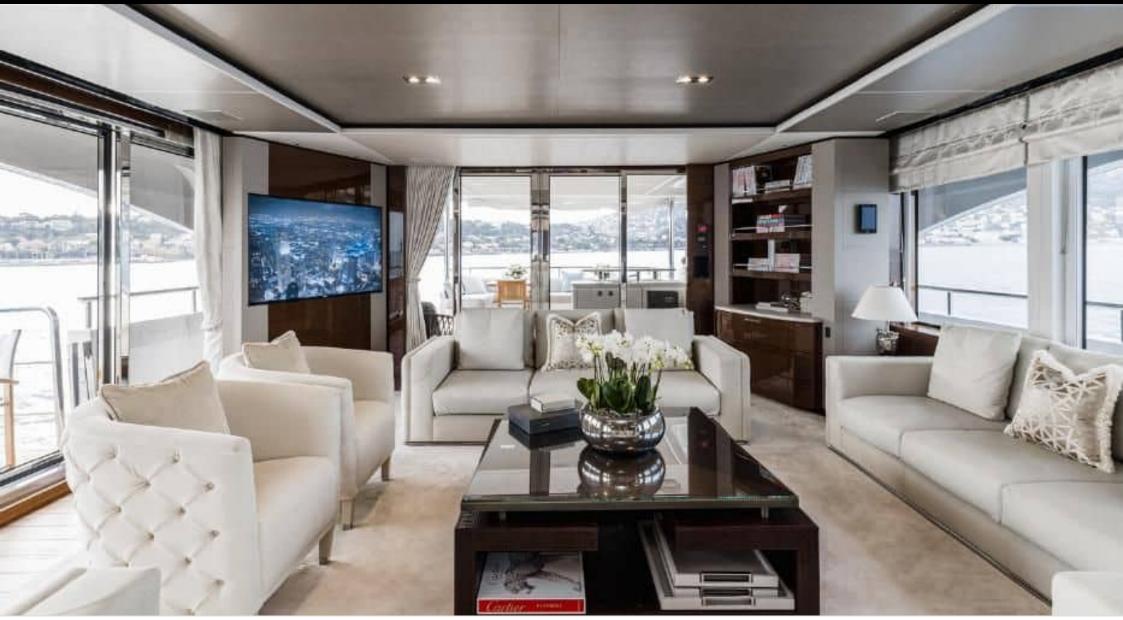

#### M/Y RIVIERA LIVING

Length Guests Cabins Crew 35.15m 115.32 ft. Arring 12 5 6



## M/Y RIVIERA LIVING









### EXTERIOR DESIGN





























# INTERIOR DESIGN

















# GALLERY LIFESTYLE











# Specifications

| E Low rate per day<br>21 666 €                |                           |         |                      | High rate per day<br>23 333 €                 |                                        |                         |  |
|-----------------------------------------------|---------------------------|---------|----------------------|-----------------------------------------------|----------------------------------------|-------------------------|--|
| Summer low rate per week<br>130 000 €         |                           |         |                      | €                                             | Summer high rate per week<br>140 000 € |                         |  |
| Winter low rate per week 130 000 €