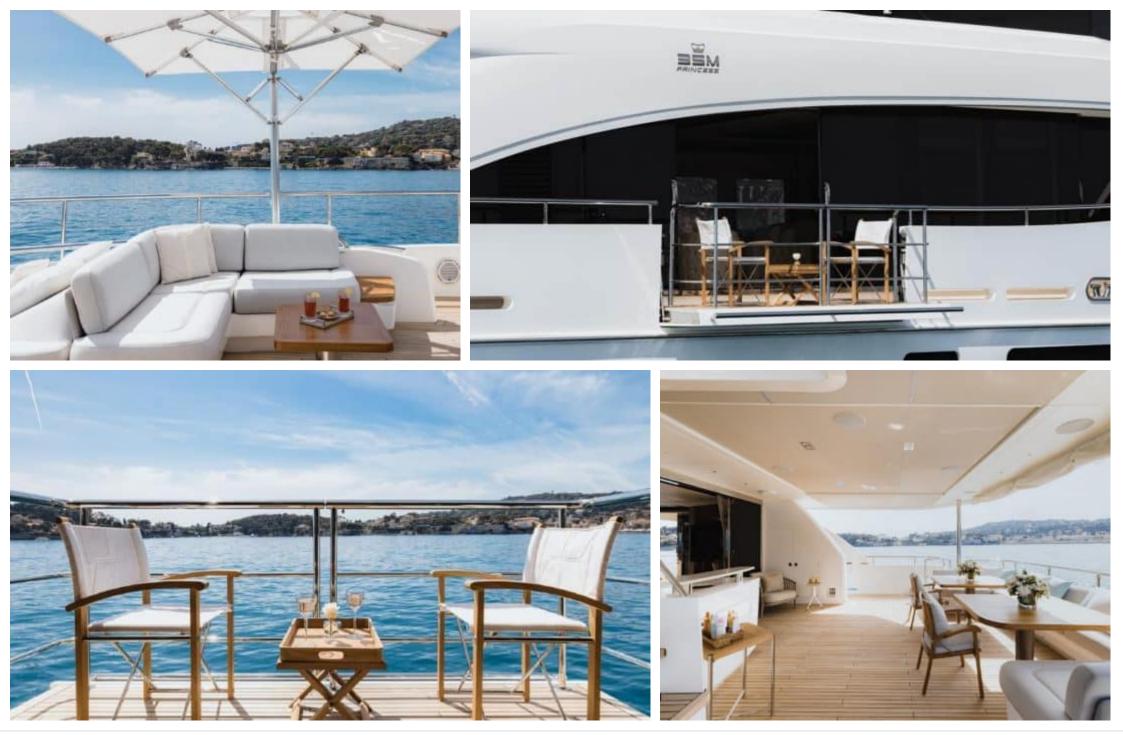

#### M/Y RIVIERA LIVING

Length Guests Cabins Crew 35.15m 115.32 ft. Arring 12 5 6



## M/Y RIVIERA LIVING









### EXTERIOR DESIGN





























# INTERIOR DESIGN

















# GALLERY LIFESTYLE











# Specifications

| E Low rate per day<br>21 666 €                |                           |         |                      | High rate per day<br>23 333 €                 |                                        |                         |  |
|-----------------------------------------------|---------------------------|---------|----------------------|-----------------------------------------------|----------------------------------------|-------------------------|--|
| Summer low rate per week<br>130 000 €         |                           |         |                      | €                                             | Summer high rate per week<br>140 000 € |                         |  |
| Winter low rate per