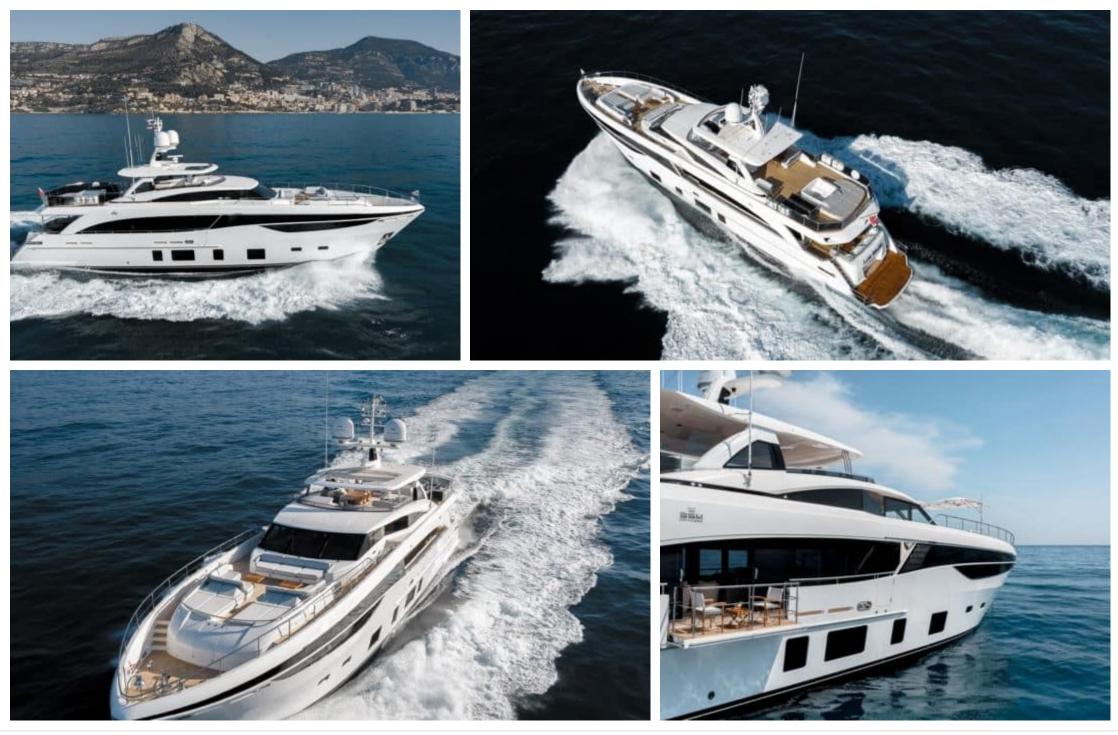

#### M/Y RIVIERA LIVING

Length Guests Cabins Crew 35.15m 115.32 ft. Arring 12 5 6



## M/Y RIVIERA LIVING









### EXTERIOR DESIGN





























# INTERIOR DESIGN

















# GALLERY LIFESTYLE











# Specifications

| E Low rate per day<br>21 666 €                |                           |         |                      | High rate per day<br>23 333 €                 |                                        |                         |  |
|-----------------------------------------------|---------------------------|---------|----------------------|-----------------------------------------------|----------------------------------------|-------------------------|--|
| Summer low rate per week<br>130 000 €         |                           |         |                      | €                                             | Summer high rate per week<br>140 000 € |                         |  |
| Win