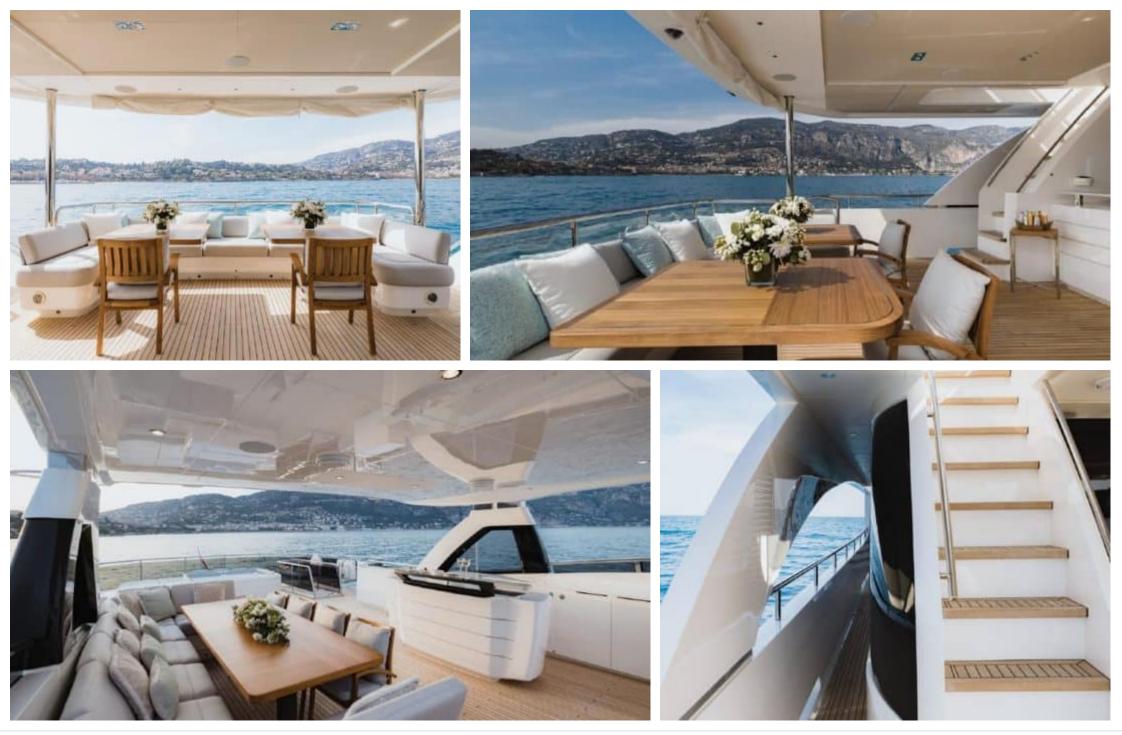

#### M/Y RIVIERA LIVING

Length Guests Cabins Crew 35.15m 115.32 ft. Arring 12 5 6



## M/Y RIVIERA LIVING









### EXTERIOR DESIGN





























# INTERIOR DESIGN

















# GALLERY LIFESTYLE











# Specifications

| E Low rate per day<br>21 666 €                |                           |         |                      | High rate per day<br>23 333 €                 |                                        |                         |  |
|-----------------------------------------------|---------------------------|---------|----------------------|-----------------------------------------------|----------------------------------------|-------------------------|--|
| Summer low rate per week<br>130 000 €         |                           |         |                      | €                                             | Summer high rate per week<br>140 000 € |                         |  |
| Winter low rate per wee