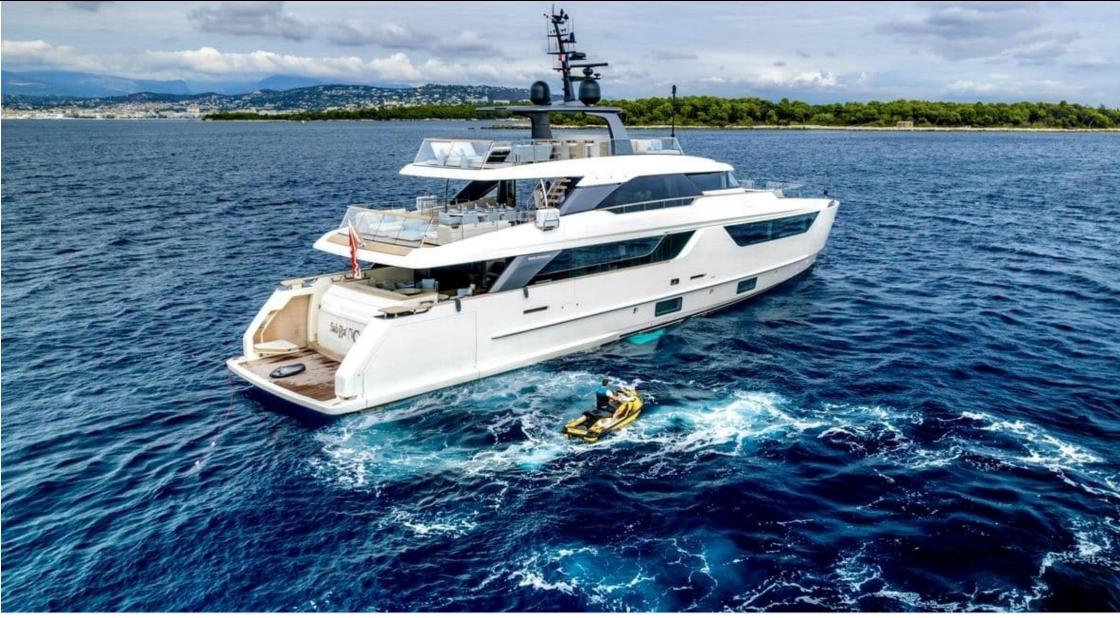

Length Guests Cabins **36m** 118.11 ft. Crew **7** 







#### M/Y SABBATICAL







#### EXTERIOR DESIGN





















# INTERIOR DESIGN





























# GALLERY LIFESTYLE









### Specifications

| Evw rate per day<br>20 833 €                  |           |         |                      | High rate per day<br>25 833 €                 |                                        |                                |          |  |
|-----------------------------------------------|-----------|---------|----------------------|-----------------------------------------------|----------------------------------------|--------------------------------|----------|--|
| Summer low rate per week<br>125 000 €         |           |         |                      |                                               | Summer high rate per week<br>155 000 € |                                |          |  |
| Winter low rate per week 75 000 €             |           |         |