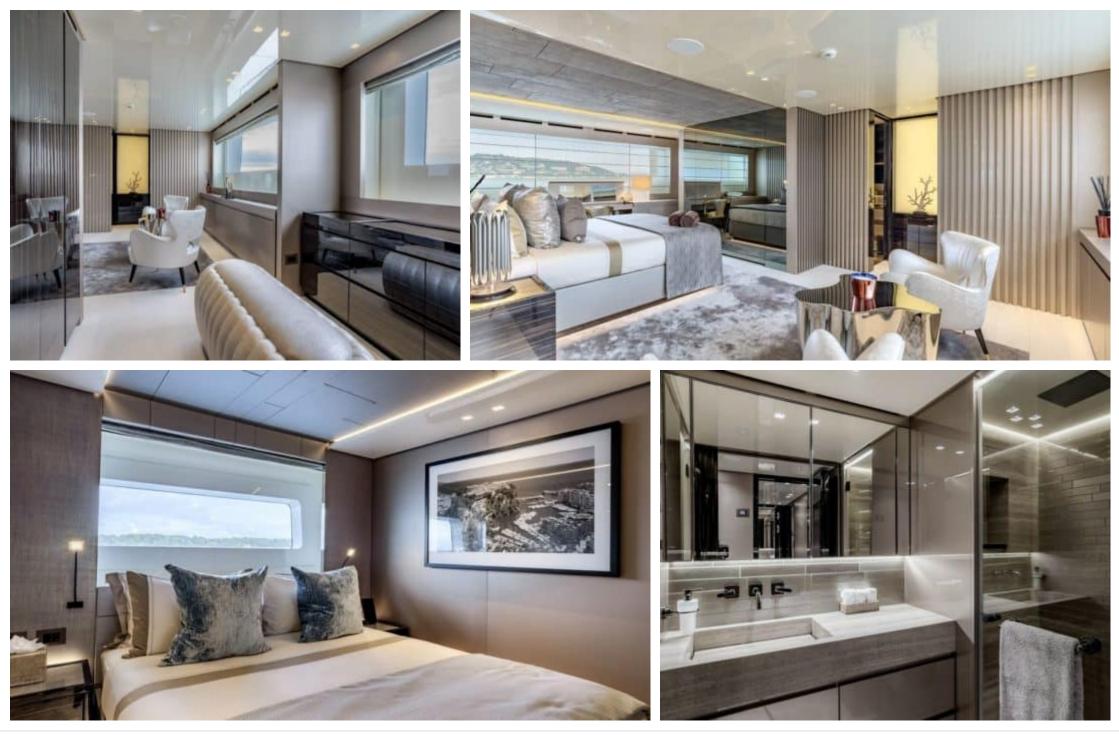

Length Guests Cabins **36m** 118.11 ft. Crew **7** 







#### M/Y SABBATICAL







#### EXTERIOR DESIGN





















# INTERIOR DESIGN





























# GALLERY LIFESTYLE









### Specifications

| Evw rate per day<br>20 833 €                  |           |         |                      | High rate per day<br>25 833 €                 |                                        |                                |          |  |
|-----------------------------------------------|-----------|---------|----------------------|-----------------------------------------------|----------------------------------------|--------------------------------|----------|--|
| Summer low rate per week<br>125 000 €         |           |         |                      |                                               | Summer high rate per week<br>155 000 € |                                |          |  |
| Winter low rate per week 75 000 €