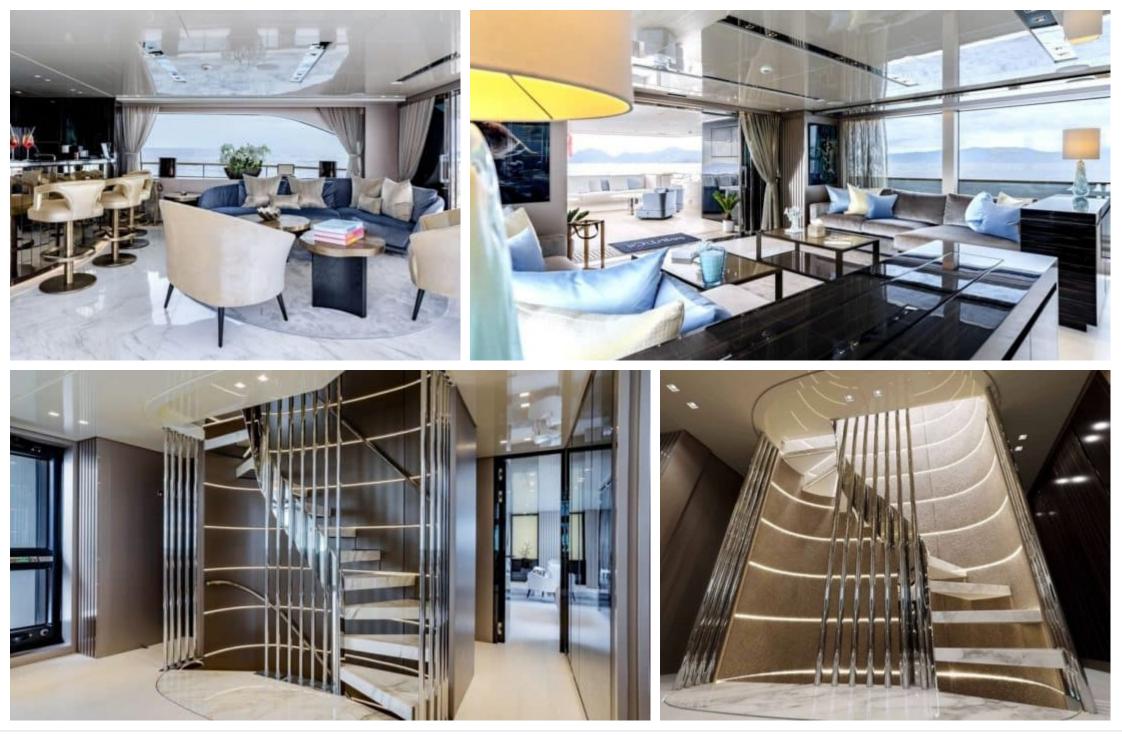

Length Guests Cabins **36m** 118.11 ft. Crew **7** 







#### M/Y SABBATICAL







#### EXTERIOR DESIGN





















# INTERIOR DESIGN





























# GALLERY LIFESTYLE









### Specifications

| Evw rate per day<br>20 833 €                  |           |         |                      | High rate per day<br>25 833 €                 |                                        |                                |          |  |
|-----------------------------------------------|-----------|---------|----------------------|-----------------------------------------------|----------------------------------------|--------------------------------|----------|--|
| Summer low rate per week<br>125 000 €         |           |         |                      |                                               | Summer high rate per week<br>155 000 € |                                |          |  |
| Winter low rate per week 75 000