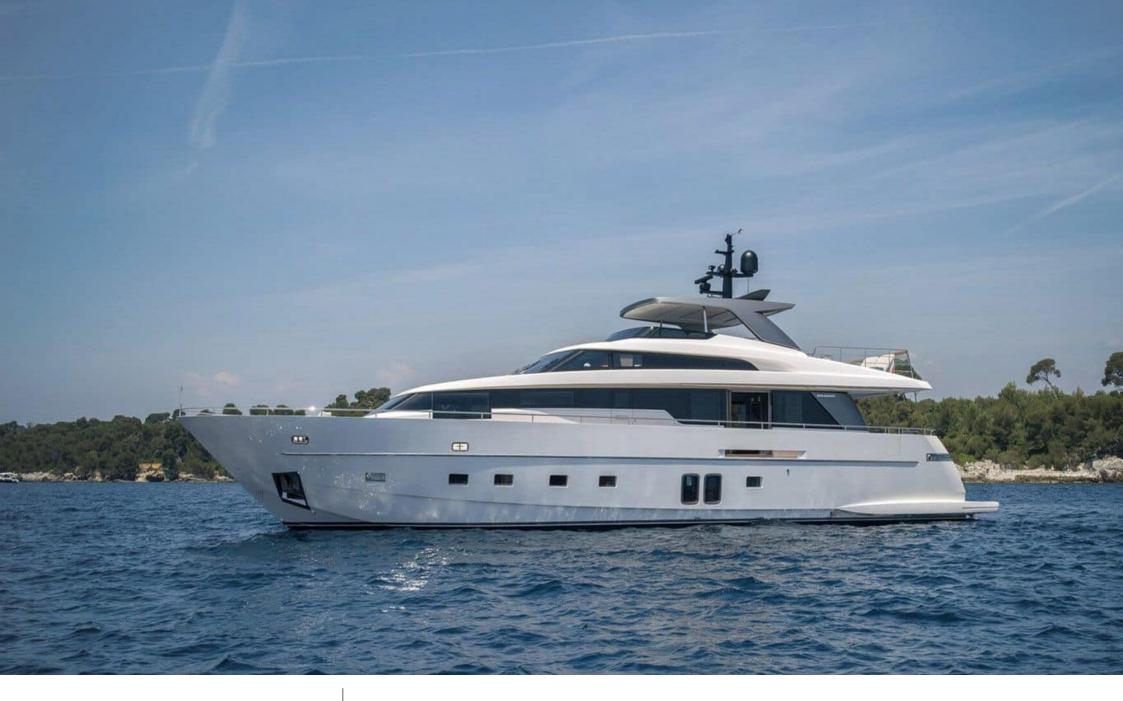

#### M/Y SABBATICAL

#### EXTERIOR DESIGN

### Specifications

| Evw rate per day<br>20 833 €                  |           |         |                      | High rate per day<br>25 833 €                 |                                        |                                |          |  |
|-----------------------------------------------|-----------|---------|----------------------|-----------------------------------------------|----------------------------------------|--------------------------------|----------|--|
| Summer low rate per week<br>125 000 €         |           |         |                      |                                               | Summer high rate per week<br>155 000 € |                                |          |  |
| Winter low rate per week 75 000 €             |           |         |                      | ( 工 )                                         | Winter high rate per<br>125 000 €      | ter high rate per week<br>000€ |          |  |
| Builder<br>Sanlorenzo                         |           |         | Year bui<br>2022     | lt                                            |                                        |                                |          |  |
| Length<br>36 m                                |           |         |                      |                                               | Guests Cruising                        | Cabin<br>5                     | S        |  |
| Winter Cruising Area(s)<br>West Mediterranean |           |         |                      | Summer Cruising Area(s)<br>West Mediterranean |                                        |                                |          |  |
| Crew<br>7                                     | •         |         | Cruising<br>13 knots |                                               | Fuel consump                           | Fuel consumption               |          |  |
| Type of cabins<br>5 (4 x Double, 1 x Con-     | vertible) |         |                      |                                               |                                        |                                |          |  |
|                                               |           | Interio | or design            | Exterior de                                   | sign Gallery lifestyle                 | Specifications                 | Features |  |