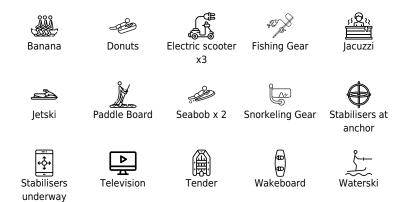

Length Guests Cabins **36m** 118.11 ft. Crew **7** 







#### M/Y SABBATICAL







#### EXTERIOR DESIGN





















# INTERIOR DESIGN





























# GALLERY LIFESTYLE









### Specifications

| Evw rate per day<br>20 833 €                  |           |         |                      | High rate per day<br>25 833 €                 |                                        |                                |          |  |
|-----------------------------------------------|-----------|---------|----------------------|-----------------------------------------------|----------------------------------------|--------------------------------|----------|--|
| Summer low rate per week<br>125 000 €         |           |         |                      |                                               | Summer high rate per week<br>155 000 € |