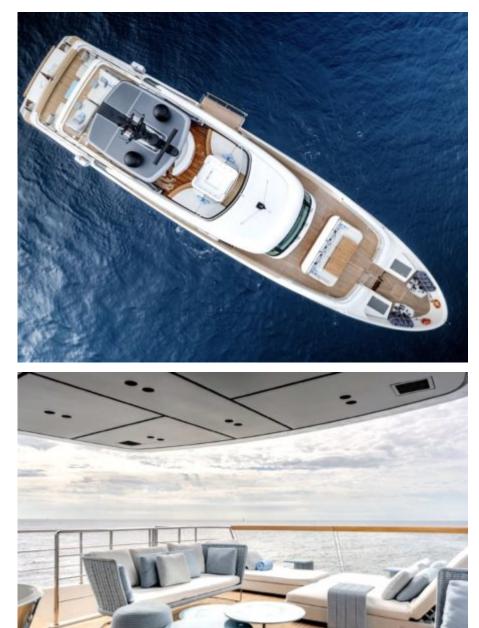

Length Guests Cabins **36m** 118.11 ft. Crew **7** 







#### M/Y SABBATICAL







#### EXTERIOR DESIGN





















# INTERIOR DESIGN





























# GALLERY LIFESTYLE









### Specifications

| Evw rate per day<br>20 833 €                  |           |         |                      | High rate per day<br>25 833 €                 |                                        |                                |          |  |
|-----------------------------------------------|-----------|---------|----------------------|-----------------------------------------------|----------------------------------------|--------------------------------|----------|--|
| Summer low rate per week<br>125 000 €         |           |         |                      |                                               | Summer high rate per week<br>155 000 € |