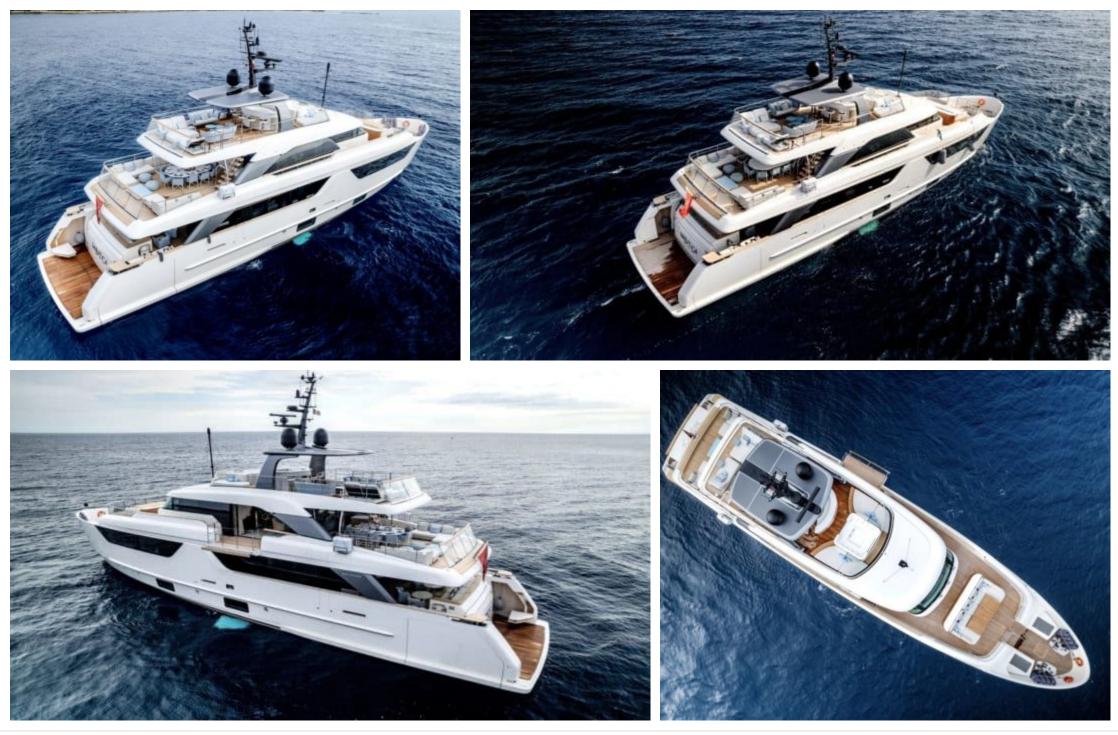

Length Guests Cabins **36m** 118.11 ft. Crew **7** 







#### M/Y SABBATICAL







#### EXTERIOR DESIGN





















# INTERIOR DESIGN





























# GALLERY LIFESTYLE









### Specifications

| Evw rate per day<br>20 833 €                  |           |         |                      | High rate per day<br>25 833 €                 |                                        |                                |          |  |
|-----------------------------------------------|-----------|---------|----------------------|-----------------------------------------------|----------------------------------------|--------------------------------|----------|--|
| Summer low rate per week<br>125 000 €         |           |         |                      |                                               | Summer high rate per week<br>155 000 € |                                |