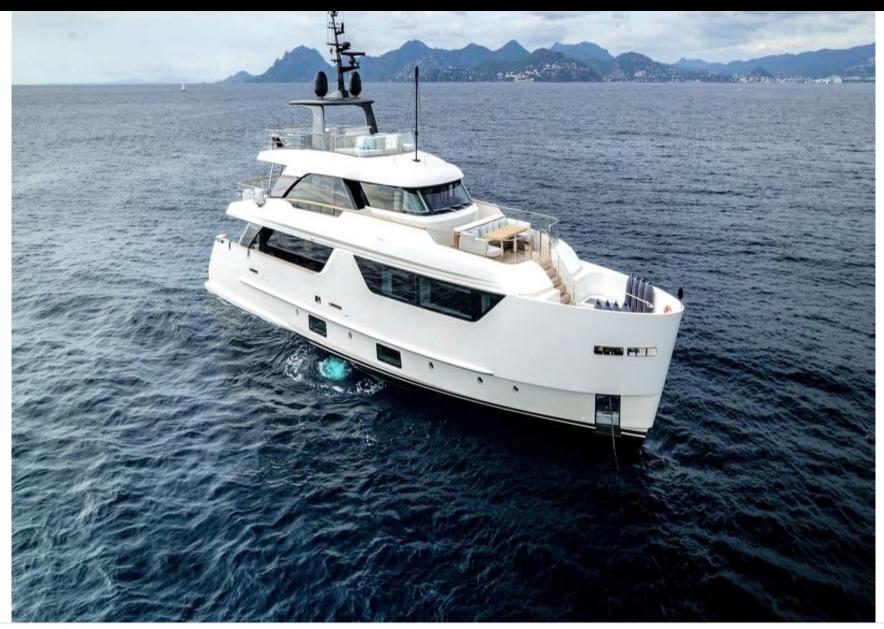

Length Guests Cabins **36m** 118.11 ft. Crew **7** 







#### M/Y SABBATICAL







#### EXTERIOR DESIGN





















# INTERIOR DESIGN





























# GALLERY LIFESTYLE









### Specifications

| Evw rate per day<br>20 833 €                  |           |         |                      | High rate per day<br>25 833 €                 |                                        |                                |          |  |
|-----------------------------------------------|-----------|---------|----------------------|-----------------------------------------------|----------------------------------------|--------------------------------|----------|--|
| Summer low rate per week<br>125 000 €         |           |         |                      |                                               | Summer high rate per week<br>155 000 € |                                |