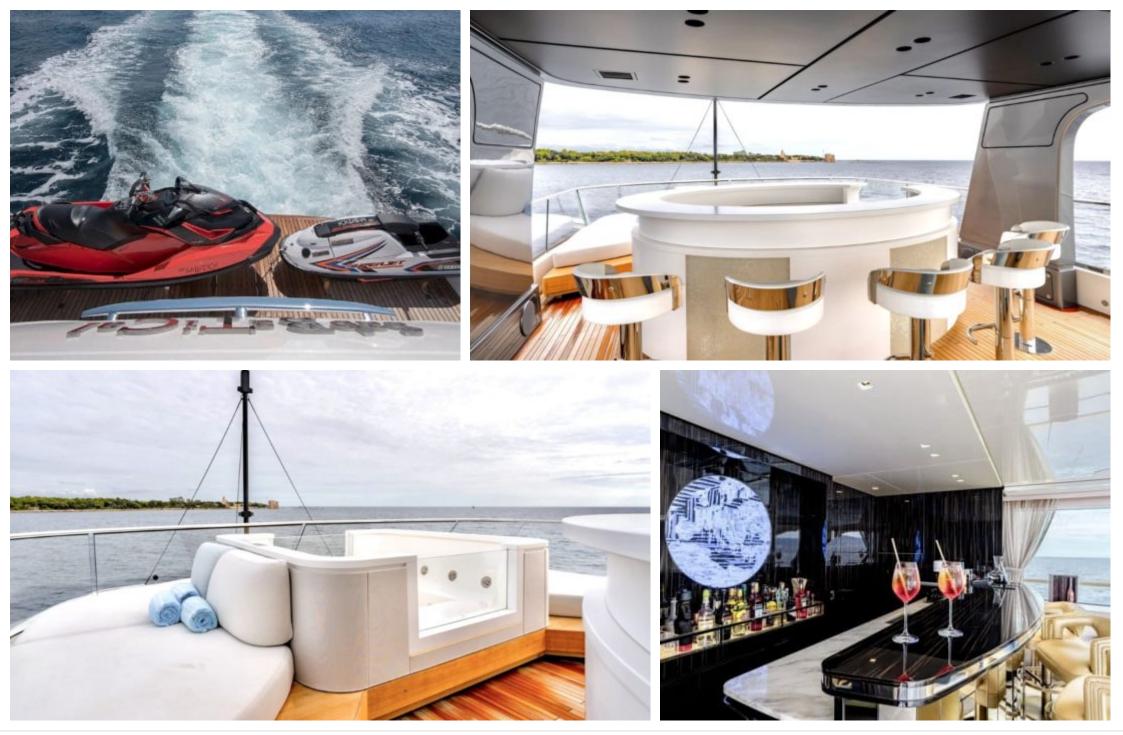

Length Guests Cabins **36m** 118.11 ft. Crew **7** 







#### M/Y SABBATICAL







#### EXTERIOR DESIGN





















# INTERIOR DESIGN





























# GALLERY LIFESTYLE









### Specifications

| Evw rate per day<br>20 833 €                  |           |         |                      | High rate per day<br>25 833 €                 |                                        |                                |          |  |
|-----------------------------------------------|-----------|---------|----------------------|-----------------------------------------------|----------------------------------------|--------------------------------|----------|--|
| Summer low rate per week<br>125 000 €         |           |         |                      |                                               | Summer high rate per week<br>155 000 € |                                |          |  |
| Winter low rate per week 75 000 €             |           |         |