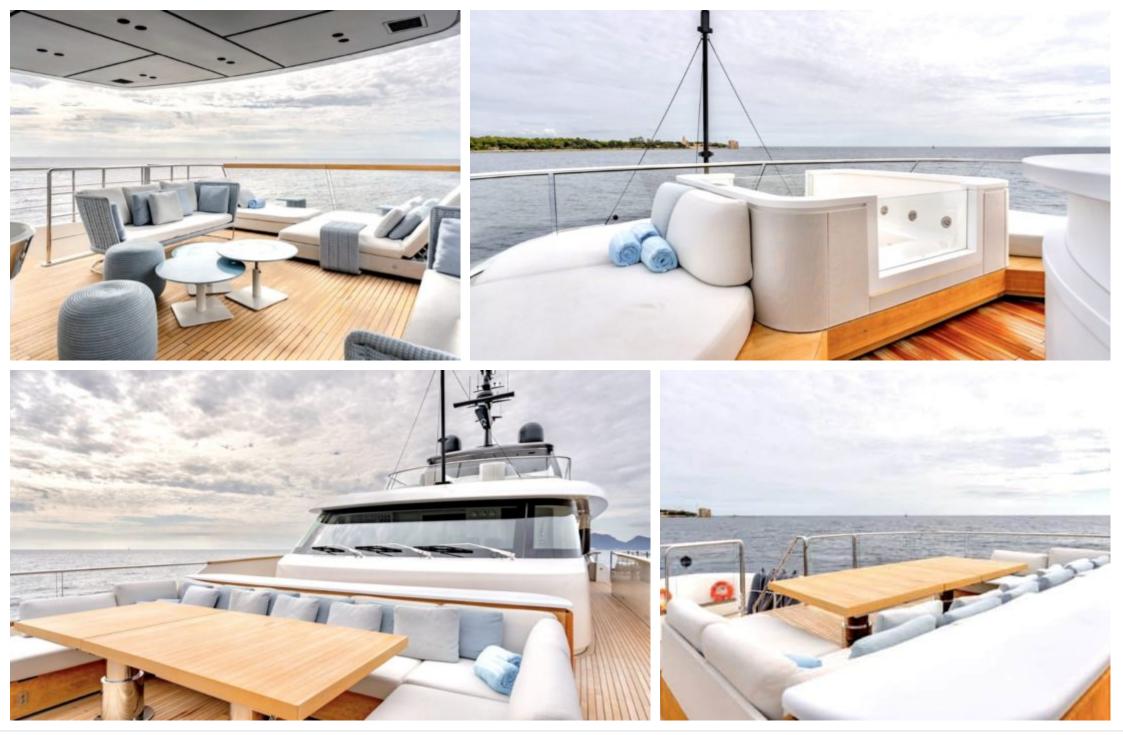

Length Guests Cabins **36m** 118.11 ft. Crew **7** 







#### M/Y SABBATICAL







#### EXTERIOR DESIGN





















# INTERIOR DESIGN





























# GALLERY LIFESTYLE









### Specifications

| Evw rate per day<br>20 833 €                  |           |         |                      | High rate per day<br>25 833 €                 |                                        |                                |          |  |
|-----------------------------------------------|-----------|---------|----------------------|-----------------------------------------------|----------------------------------------|--------------------------------|----------|--|
| Summer low rate per week<br>125 000 €         |           |         |                      |                                               | Summer high rate per week<br>155 000 € |                                |          |  |
| W