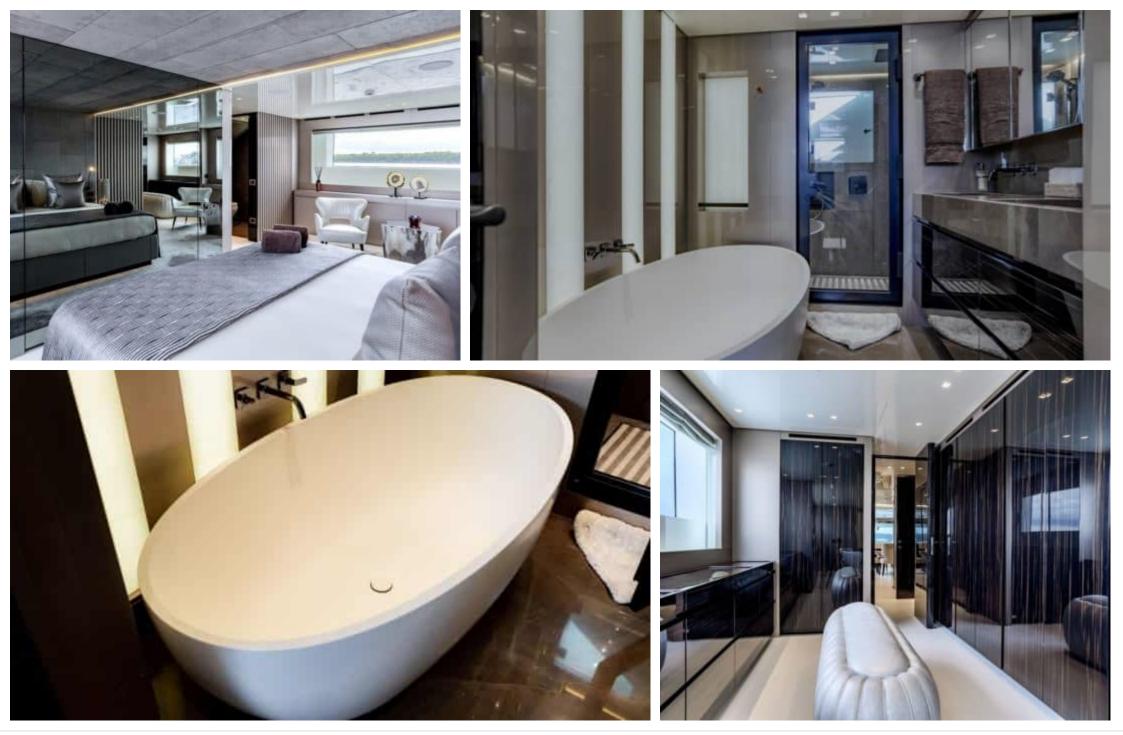

Length Guests Cabins **36m** 118.11 ft. Crew **7** 







#### M/Y SABBATICAL







#### EXTERIOR DESIGN





















# INTERIOR DESIGN





























# GALLERY LIFESTYLE









### Specifications

| Evw rate per day<br>20 833 €                  |           |         |                      | High rate per day<br>25 833 €                 |                                        |                                |          |  |
|-----------------------------------------------|-----------|---------|----------------------|-----------------------------------------------|----------------------------------------|--------------------------------|----------|--|
| Summer low rate per week<br>125 000 €         |           |         |                      |                                               | Summer high rate per week<br>155 000 € |                                |          |  |
| Winter low rate per week 75 000 €