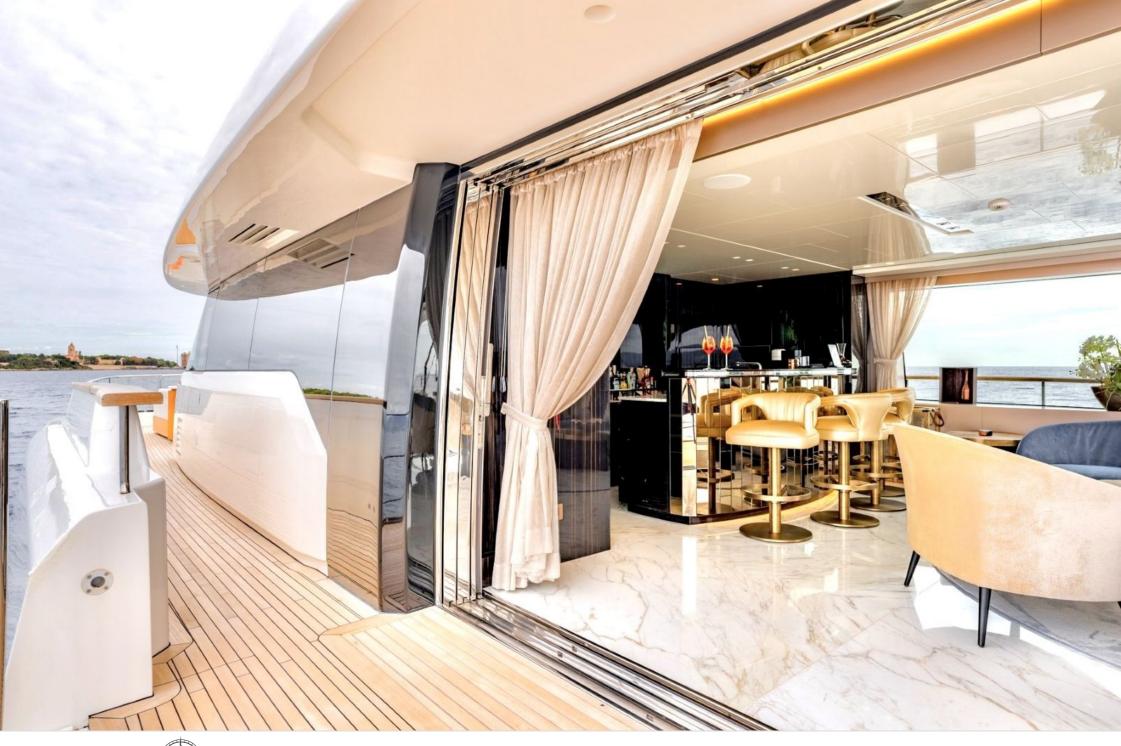

Length Guests Cabins **36m** 118.11 ft. Crew **7** 







#### M/Y SABBATICAL







#### EXTERIOR DESIGN





















# INTERIOR DESIGN





























# GALLERY LIFESTYLE









### Specifications

| Evw rate per day<br>20 833 €                  |           |         |                      | High rate per day<br>25 833 €                 |                                        |                                |          |  |
|-----------------------------------------------|-----------|---------|----------------------|-----------------------------------------------|----------------------------------------|--------------------------------|----------|--|
| Summer low rate per week<br>125 000 €         |           |         |                      |                                               | Summer high rate per week<br>155 000 € |                                |          |  |
| Winte