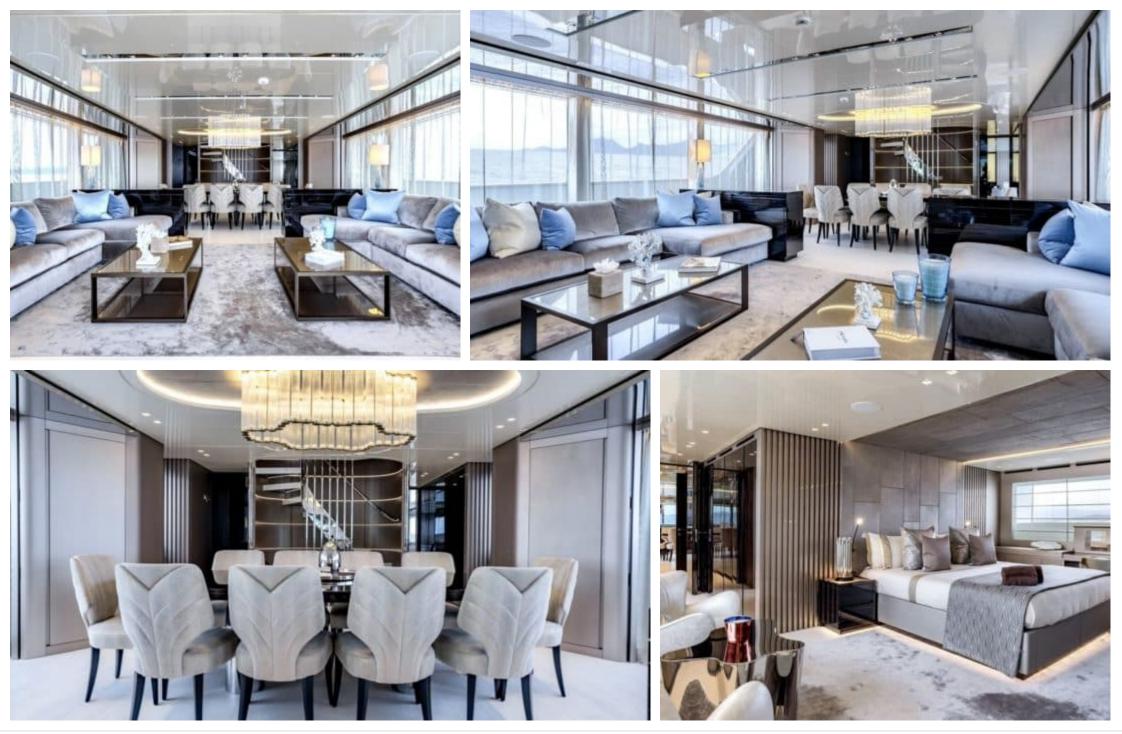

Length Guests Cabins **36m** 118.11 ft. Crew **7** 







#### M/Y SABBATICAL







#### EXTERIOR DESIGN





















# INTERIOR DESIGN





























# GALLERY LIFESTYLE









### Specifications

| Evw rate per day<br>20 833 €                  |           |         |                      | High rate per day<br>25 833 €                 |                                        |                                |          |  |
|-----------------------------------------------|-----------|---------|----------------------|-----------------------------------------------|----------------------------------------|--------------------------------|----------|--|
| Summer low rate per week<br>125 000 €         |           |         |                      |                                               | Summer high rate per week<br>155 000 € |                                |          |  |
| Winter low rate per week 75 000 €