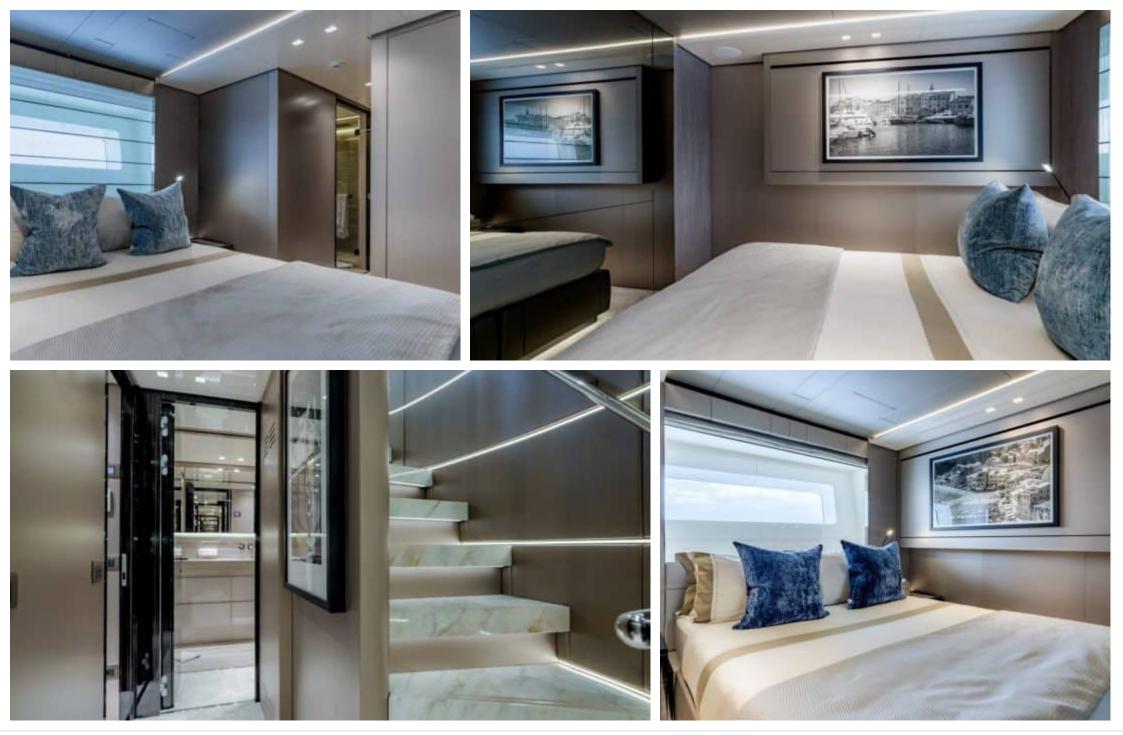

Length Guests Cabins **36m** 118.11 ft. Crew **7** 







#### M/Y SABBATICAL







#### EXTERIOR DESIGN





















# INTERIOR DESIGN





























# GALLERY LIFESTYLE









### Specifications

| Evw rate per day<br>20 833 €                  |           |         |                      | High rate per day<br>25 833 €                 |                                        |                                |          |  |
|-----------------------------------------------|-----------|---------|----------------------|-----------------------------------------------|----------------------------------------|--------------------------------|----------|--|
| Summer low rate per week<br>125 000 €         |           |         |                      |                                               | Summer high rate per week<br>155 000 € |                                |          |  |
| Winter low rate per week 75 000 €             |