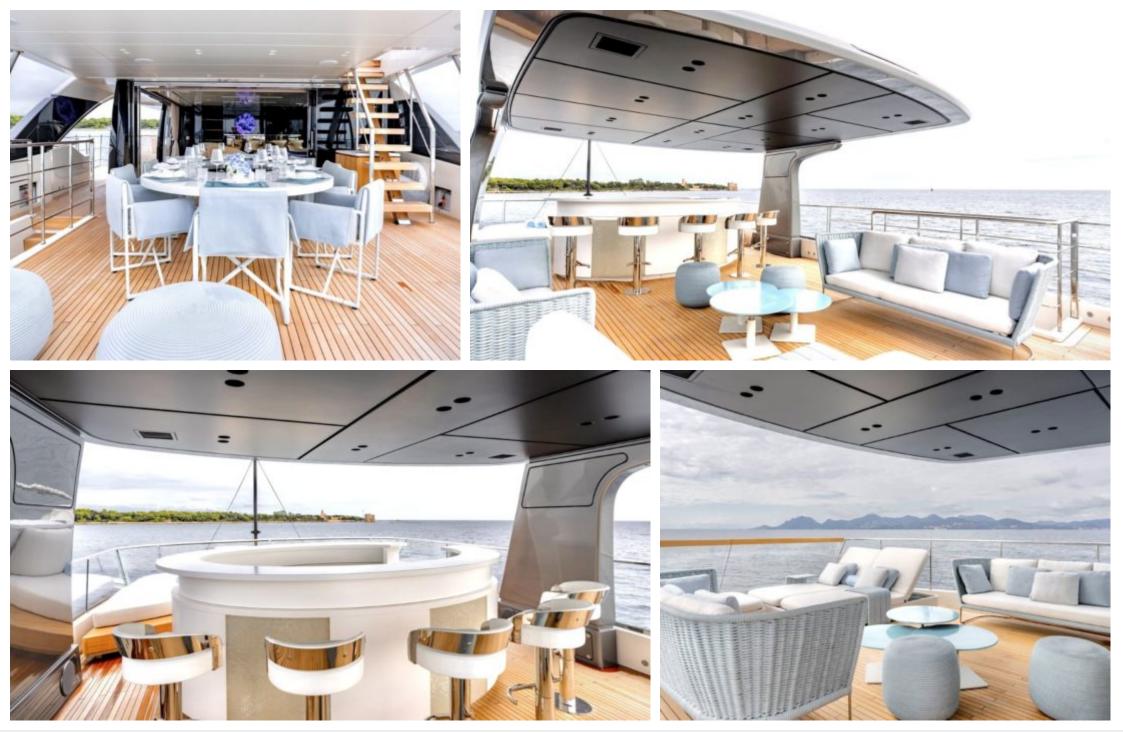

Length Guests Cabins **36m** 118.11 ft. Crew **7** 







#### M/Y SABBATICAL







#### EXTERIOR DESIGN





















# INTERIOR DESIGN





























# GALLERY LIFESTYLE









### Specifications

| Evw rate per day<br>20 833 €                  |           |         |                      | High rate per day<br>25 833 €                 |                                        |                                |          |  |
|-----------------------------------------------|-----------|---------|----------------------|-----------------------------------------------|----------------------------------------|--------------------------------|----------|--|
| Summer low rate per week<br>125 000 €         |           |         |                      |                                               | Summer high rate per week<br>155 000 € |                                |          |  |