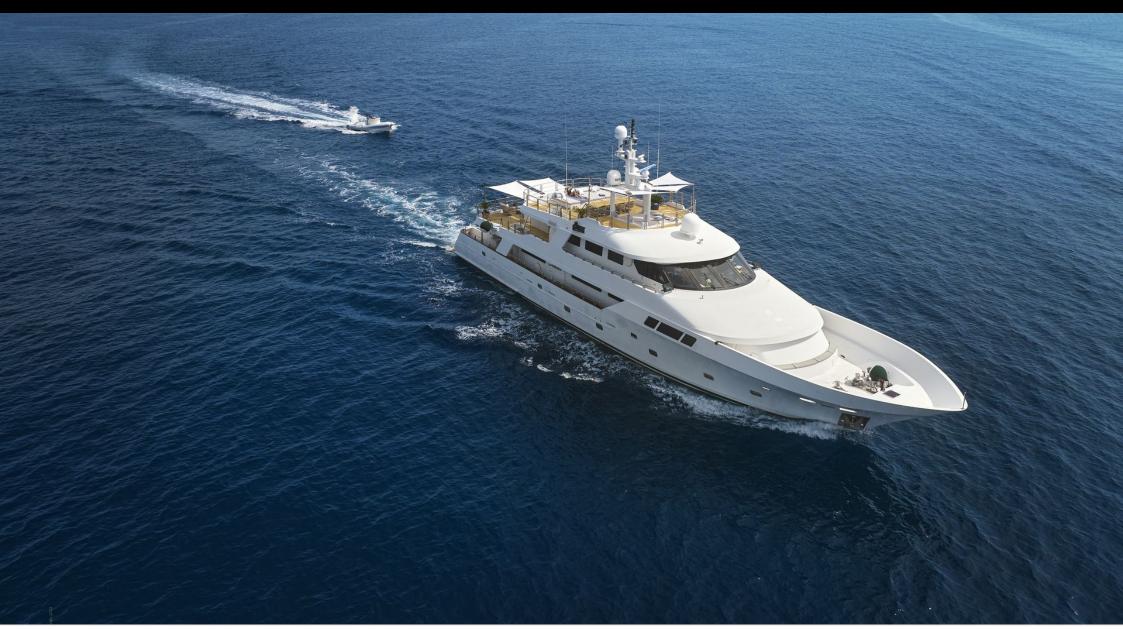

Length **39.00m** 127.95 ft.

°.....







Crew **7** 



#### M/Y SENSEI









## EXTERIOR DESIGN













## INTERIOR DESIGN





Interior design Exterior design Gallery lifestyle Specifications Features













# GALLERY LIFESTYLE





Interior design Exterior design Gallery lifestyle Specifications Features

#### Specifications

| €                                               | Low rate per day<br>16 667€           |  |                              | €   | High rate per day<br>22 500 €          |
|-------------------------------------------------|---------------------------------------|--|------------------------------|-----|----------------------------------------|
| €                                               | Summer low rate per week<br>100 000 € |  |                              | €   | Summer high rate per week<br>135 000 € |
| €