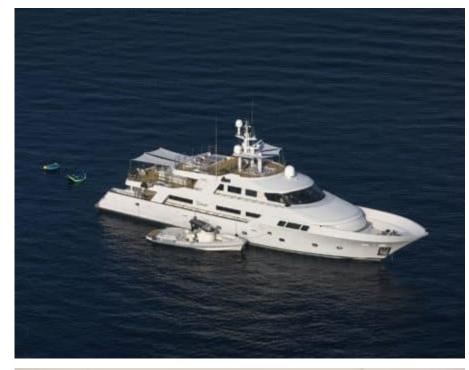

Length **39.00m** 127.95 ft.

°.....







Crew **7** 



#### M/Y SENSEI









## EXTERIOR DESIGN













## INTERIOR DESIGN





Interior design Exterior design Gallery lifestyle Specifications Features













# GALLERY LIFESTYLE





Interior design Exterior design Gallery lifestyle Specifications Features

#### Specifications

| €                                               | Low rate per day<br>16 667€           |  |                              | €   | High rate per day<br>22 500 €          |
|-------------------------------------------------|---------------------------------------|--|------------------------------|-----|----------------------------------------|
| €                                               | Summer low rate per week<br>100 000 € |  |                              | €   | Summer high rate per week<br>135 000 € |
| €