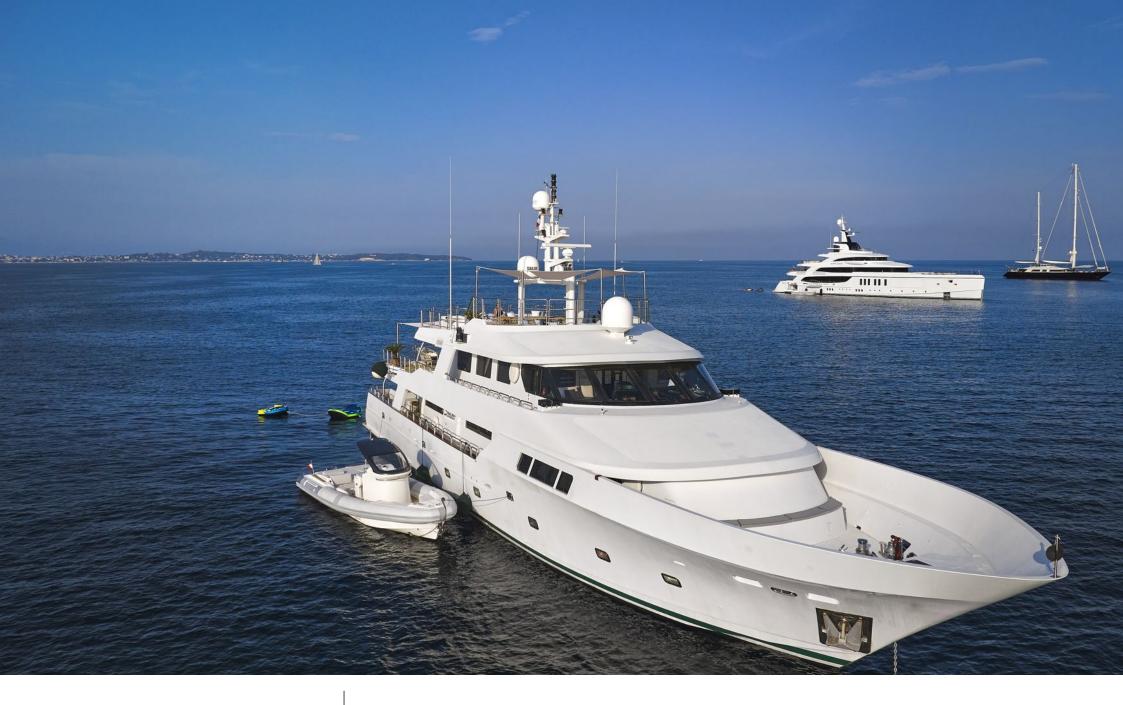

Length **39.00m** 127.95 ft.

°.....







Crew **7** 



#### M/Y SENSEI









## EXTERIOR DESIGN













## INTERIOR DESIGN





Interior design Exterior design Gallery lifestyle Specifications Features













# GALLERY LIFESTYLE





Interior design Exterior design Gallery lifestyle Specifications Features

#### Specifications

| €                                               | Low rate per day<br>16 667€           |  |                              | €   | High rate per day<br>22 500 €          |
|-------------------------------------------------|---------------------------------------|--|------------------------------|-----|----------------------------------------|
| €                                               | Summer low rate per week<br>100 000 € |  |