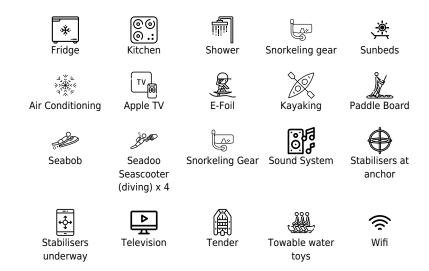

Length **39.00m** 127.95 ft.

°.....







Crew **7** 



#### M/Y SENSEI









## EXTERIOR DESIGN













## INTERIOR DESIGN





Interior design Exterior design Gallery lifestyle Specifications Features













# GALLERY LIFESTYLE





Interior design Exterior design Gallery lifestyle Specifications Features

#### Specifications

| €                                               | Low rate per day<br>16 667€           |  |                              | €   | High rate per day<br>22 500 €          |
|-------------------------------------------------|---------------------------------------|--|------------------------------|-----|----------------------------------------|
| €                                               | Summer low rate per week<br>100 000 € |  |                              | €   | Summer high rate per week<br>135 000 € |
| €