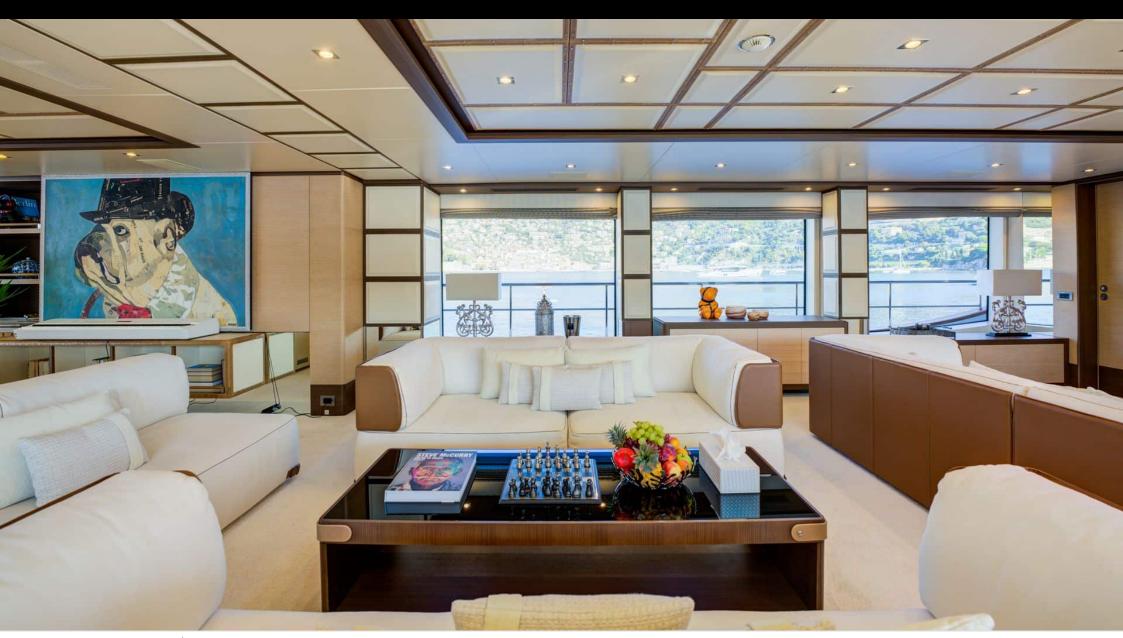

Crew **9** 



#### M/Y SOY AMOR















Wakeboard











Snorkeling Gear Sound System























# **EXTERIOR DESIGN**





















### INTERIOR DESIGN

































## GALLERY LIFESTYLE











### Specifications



Low rate per day

30 833 €



High rate per day

33 333 €



Summer low rate per week

185 000 €



Summer high rate per week

200 000 €



Winter low rate per week

185 000 €



Winter high rate per week

200 000 €



Builder

Benetti



Year built

2014



Year refit

2021



Length

42.00 m



**Guests Cruising** 

12



Cabins

Winter Cruising Area(s)

West Mediterranean

Summer Cruising Area(s)

West Mediterranean

Crew

Max speed 15 knots

Cruising speed 10 knots

Fuel consumption 300 L/Hr

Type of cabins

5 (1 x Twin, 4 x Double)