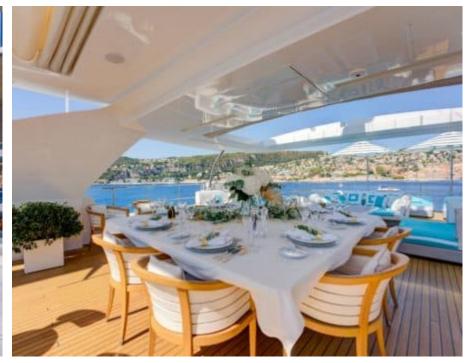

Crew **9** 



#### M/Y SOY AMOR















Wakeboard











Snorkeling Gear Sound System























# **EXTERIOR DESIGN**





















### INTERIOR DESIGN

































## GALLERY LIFESTYLE











### Specifications



Low rate per day

30 833 €



High rate per day

33 333 €



Summer low rate per week

185 000 €



Summer high rate per week

200 000 €



Winter low rate per week

185 000 €



Winter high rate per week

200 000 €



Builder

Benetti



Year built

2014



Year refit

2021



Length

42.00 m



**Guests Cruising** 

12



Cabins

Winter Cruising Area(s)

West Mediterranean

Summer Cruising Area(s)

West Mediterranean

Crew

Max speed 15 knots

Cruising speed 10 knots

Fuel consumption 300 L/Hr

Type of cabins

5 (1 x Twin, 4 x Double)