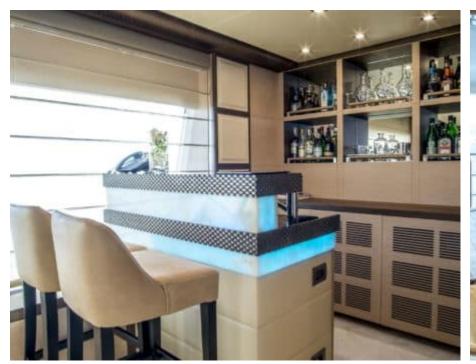

Crew **9** 



#### M/Y SOY AMOR















Wakeboard











Snorkeling Gear Sound System























# **EXTERIOR DESIGN**





















### INTERIOR DESIGN

































## GALLERY LIFESTYLE











### Specifications



Low rate per day

30 833 €



High rate per day

33 333 €



Summer low rate per week

185 000 €



Summer high rate per week

200 000 €



Winter low rate per week

185 000 €



Winter high rate per week

200 000 €



Builder

Benetti



Year built

2014



Year refit

2021



Length

42.00 m



**Guests Cruising** 

12



Cabins

Winter Cruising Area(s)

West Mediterranean

Summer Cruising Area(s)

West Mediterranean

Crew

Max speed 15 knots

Cruising speed 10 knots

Fuel consumption 300 L/Hr

Type of cabins

5 (1 x Twin, 4 x Double)