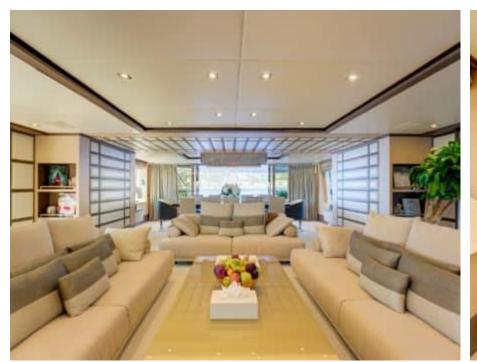

Crew **9** 



#### M/Y SOY AMOR















Wakeboard











Snorkeling Gear Sound System























# **EXTERIOR DESIGN**





















### INTERIOR DESIGN

































## GALLERY LIFESTYLE











### Specifications



Low rate per day

30 833 €



High rate per day

33 333 €



Summer low rate per week

185 000 €



Summer high rate per week

200 000 €



Winter low rate per week

185 000 €



Winter high rate per week

200 000 €



Builder

Benetti



Year built

2014



Year refit

2021



Length

42.00 m



**Guests Cruising** 

12



Cabins

Winter Cruising Area(s)

West Mediterranean

Summer Cruising Area(s)

West Mediterranean

Crew

Max speed 15 knots

Cruising speed 10 knots

Fuel consumption 300 L/Hr

Type of cabins

5 (1 x Twin, 4 x Double)