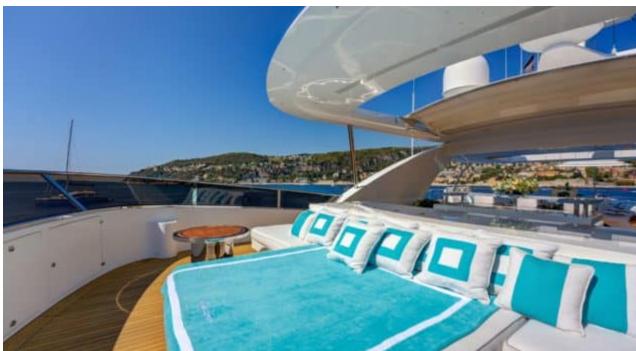

Crew **9** 



#### M/Y SOY AMOR















Wakeboard











Snorkeling Gear Sound System























# **EXTERIOR DESIGN**





















### INTERIOR DESIGN

































## GALLERY LIFESTYLE











### Specifications



Low rate per day

30 833 €



High rate per day

33 333 €



Summer low rate per week

185 000 €



Summer high rate per week

200 000 €



Winter low rate per week

185 000 €



Winter high rate per week

200 000 €



Builder

Benetti



Year built

2014



Year refit

2021



Length

42.00 m



**Guests Cruising** 

12



Cabins

Winter Cruising Area(s)

West Mediterranean

Summer Cruising Area(s)

West Mediterranean

Crew

Max speed 15 knots

Cruising speed 10 knots

Fuel consumption 300 L/Hr

Type of cabins

5 (1 x Twin, 4 x Double)