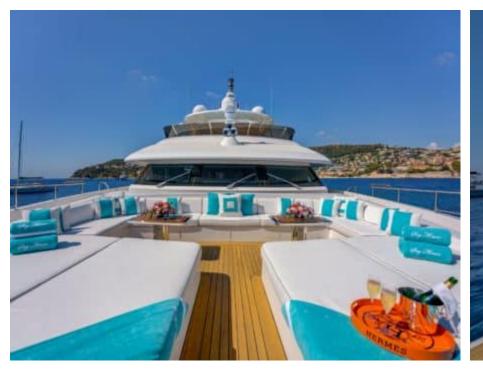

Crew **9** 



#### M/Y SOY AMOR















Wakeboard











Snorkeling Gear Sound System























# **EXTERIOR DESIGN**





















### INTERIOR DESIGN

































## GALLERY LIFESTYLE











### Specifications



Low rate per day

30 833 €



High rate per day

33 333 €



Summer low rate per week

185 000 €



Summer high rate per week

200 000 €



Winter low rate per week

185 000 €



Winter high rate per week

200 000 €



Builder

Benetti



Year built

2014



Year refit

2021



Length

42.00 m



**Guests Cruising** 

12



Cabins

Winter Cruising Area(s)

West Mediterranean

Summer Cruising Area(s)

West Mediterranean

Crew

Max speed 15 knots

Cruising speed 10 knots

Fuel consumption 300 L/Hr

Type of cabins

5 (1 x Twin, 4 x Double)