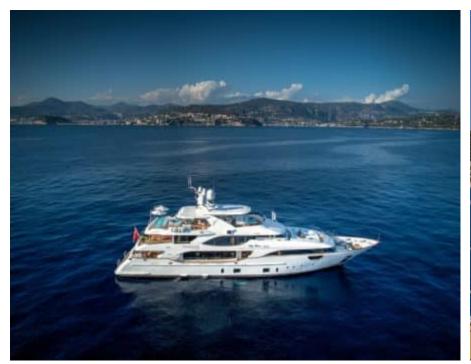

# **EXTERIOR DESIGN**

2014

Year refit

2021

Length

42.00 m

**Guests Cruising** 

12

Cabins