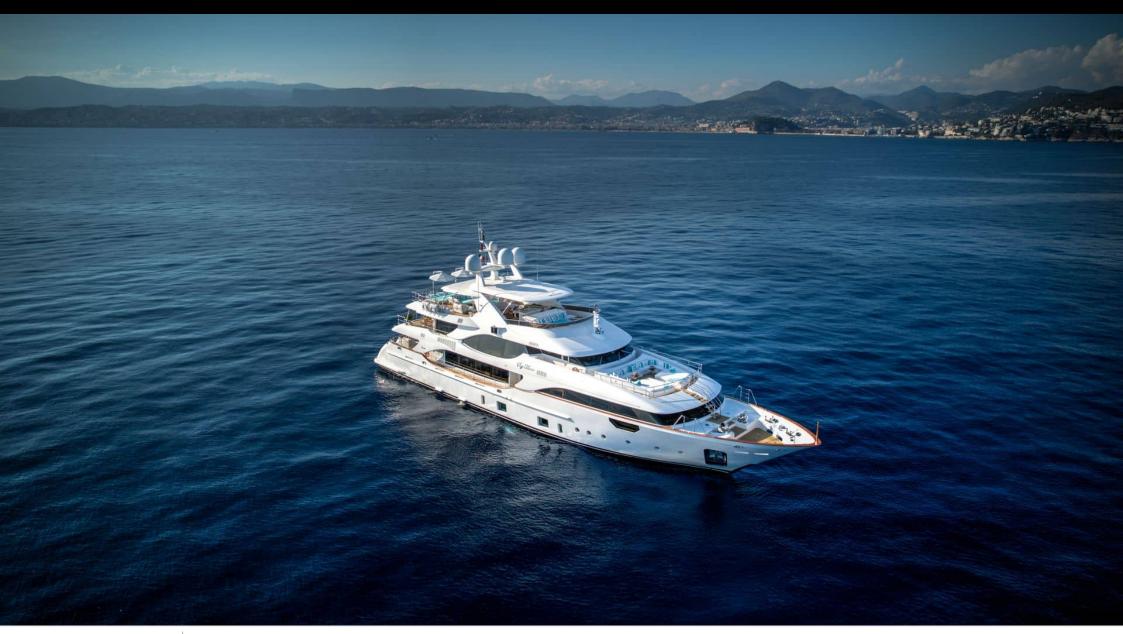

Crew **9** 



#### M/Y SOY AMOR















Wakeboard











Snorkeling Gear Sound System























# **EXTERIOR DESIGN**





















### INTERIOR DESIGN

































## GALLERY LIFESTYLE











### Specifications



Low rate per day

30 833 €



High rate per day

33 333 €



Summer low rate per week

185 000 €



Summer high rate per week

200 000 €



Winter low rate per week

185 000 €



Winter high rate per week

200 000 €



Builder

Benetti



Year built

2014



Year refit

2021



Length

42.00 m



**Guests Cruising** 

12



Cabins

Winter Cruising Area(s)

West Mediterranean

Summer Cruising Area(s)

West Mediterranean

Crew

Max speed 15 knots

Cruising speed 10 knots

Fuel consumption 300 L/Hr

Type of cabins

5 (1 x Twin, 4 x Double)