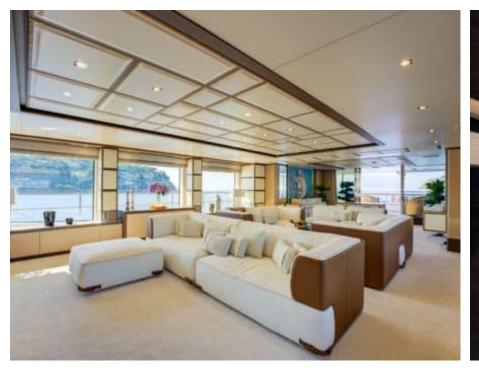

Crew **9** 



#### M/Y SOY AMOR















Wakeboard











Snorkeling Gear Sound System























# **EXTERIOR DESIGN**





















### INTERIOR DESIGN

































## GALLERY LIFESTYLE











### Specifications



Low rate per day

30 833 €



High rate per day

33 333 €



Summer low rate per week

185 000 €



Summer high rate per week

200 000 €



Winter low rate per week

185 000 €



Winter high rate per week

200 000 €



Builder

Benetti



Year built

2014



Year refit

2021



Length

42.00 m



**Guests Cruising** 

12



Cabins

Winter Cruising Area(s)

West Mediterranean

Summer Cruising Area(s)

West Mediterranean

Crew

Max speed 15 knots

Cruising speed 10 knots

Fuel consumption 300 L/Hr

Type of cabins

5 (1 x Twin, 4 x Double)