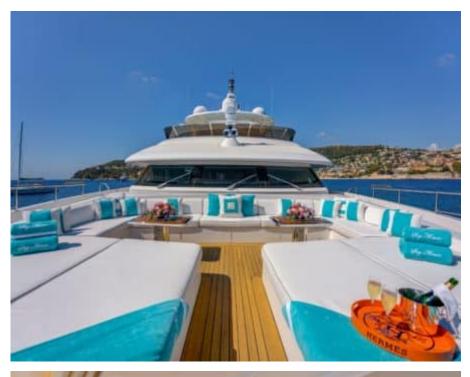

Crew **9** 



#### M/Y SOY AMOR















Wakeboard











Snorkeling Gear Sound System























# **EXTERIOR DESIGN**





















### INTERIOR DESIGN

































## GALLERY LIFESTYLE











### Specifications



Low rate per day

30 833 €



High rate per day

33 333 €



Summer low rate per week

185 000 €



Summer high rate per week

200 000 €



Winter low rate per week

185 000 €



Winter high rate per week

200 000 €



Builder

Benetti



Year built

2014



Year refit

2021



Length

42.00 m



**Guests Cruising** 

12



Cabins

Winter Cruising Area(s)

West Mediterranean

Summer Cruising Area(s)

West Mediterranean

Crew

Max speed 15 knots

Cruising speed 10 knots

Fuel consumption 300 L/Hr

Type of cabins

5 (1 x Twin, 4 x Double)