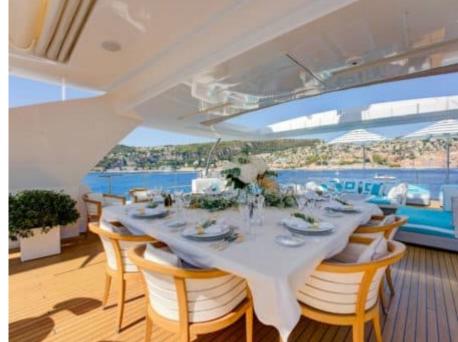

Crew **9** 



#### M/Y SOY AMOR















Wakeboard











Snorkeling Gear Sound System























# **EXTERIOR DESIGN**





















### INTERIOR DESIGN

































## GALLERY LIFESTYLE











### Specifications



Low rate per day

30 833 €



High rate per day

33 333 €



Summer low rate per week

185 000 €



Summer high rate per week

200 000 €



Winter low rate per week

185 000 €



Winter high rate per week

200 000 €



Builder

Benetti



Year built

2014



Year refit

2021



Length

42.00 m



**Guests Cruising** 

12



Cabins

Winter Cruising Area(s)

West Mediterranean

Summer Cruising Area(s)

West Mediterranean

Crew

Max speed 15 knots

Cruising speed 10 knots

Fuel consumption 300 L/Hr

Type of cabins

5 (1 x Twin, 4 x Double)