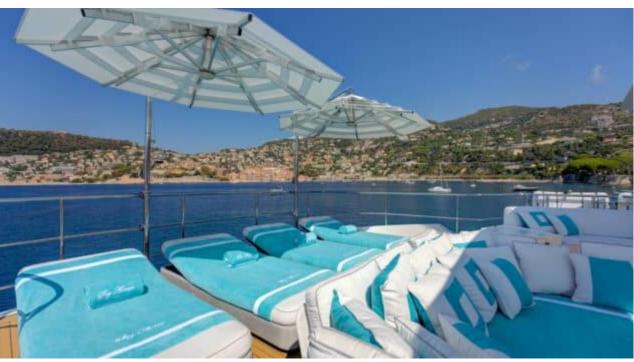

Crew **9** 



#### M/Y SOY AMOR















Wakeboard











Snorkeling Gear Sound System























# **EXTERIOR DESIGN**





















### INTERIOR DESIGN

































## GALLERY LIFESTYLE











### Specifications



Low rate per day

30 833 €



High rate per day

33 333 €



Summer low rate per week

185 000 €



Summer high rate per week

200 000 €



Winter low rate per week

185 000 €



Winter high rate per week

200 000 €



Builder

Benetti



Year built

2014



Year refit

2021



Length

42.00 m



**Guests Cruising** 

12



Cabins

Winter Cruising Area(s)

West Mediterranean

Summer Cruising Area(s)

West Mediterranean

Crew

Max speed 15 knots

Cruising speed 10 knots

Fuel consumption 300 L/Hr

Type of cabins

5 (1 x Twin, 4 x Double)