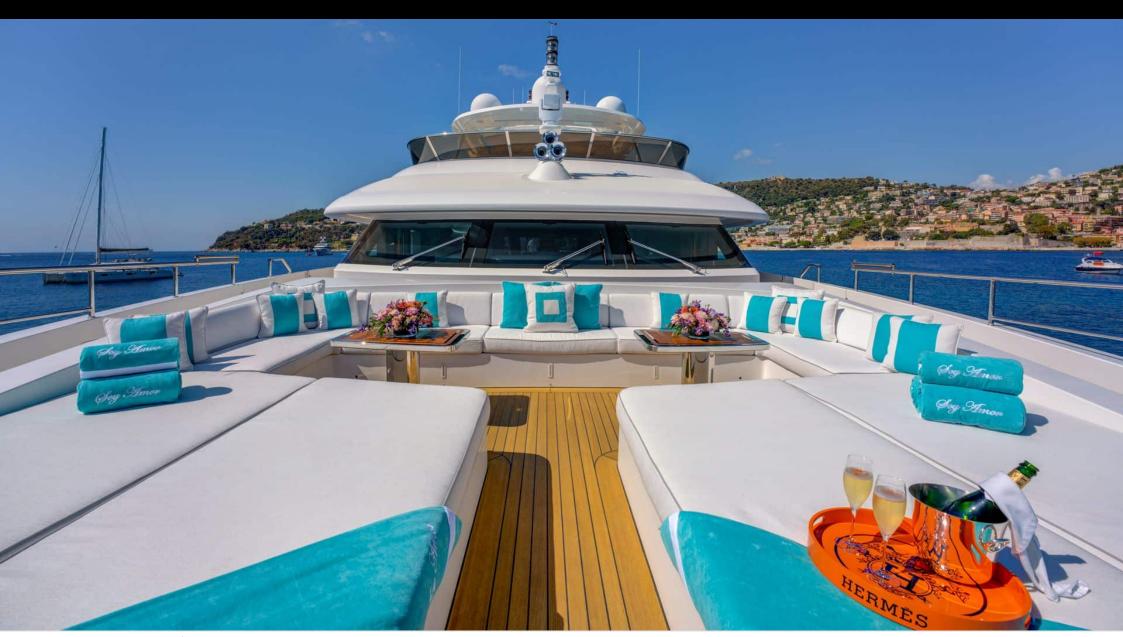

Crew **9** 



#### M/Y SOY AMOR















Wakeboard











Snorkeling Gear Sound System























# **EXTERIOR DESIGN**





















### INTERIOR DESIGN

































## GALLERY LIFESTYLE











### Specifications



Low rate per day

30 833 €



High rate per day

33 333 €



Summer low rate per week

185 000 €



Summer high rate per week

200 000 €



Winter low rate per week

185 000 €



Winter high rate per week

200 000 €



Builder

Benetti



Year built

2014



Year refit

2021



Length

42.00 m



**Guests Cruising** 

12



Cabins

Winter Cruising Area(s)

West Mediterranean

Summer Cruising Area(s)

West Mediterranean

Crew

Max speed 15 knots

Cruising speed 10 knots

Fuel consumption 300 L/Hr

Type of cabins

5 (1 x Twin, 4 x Double)