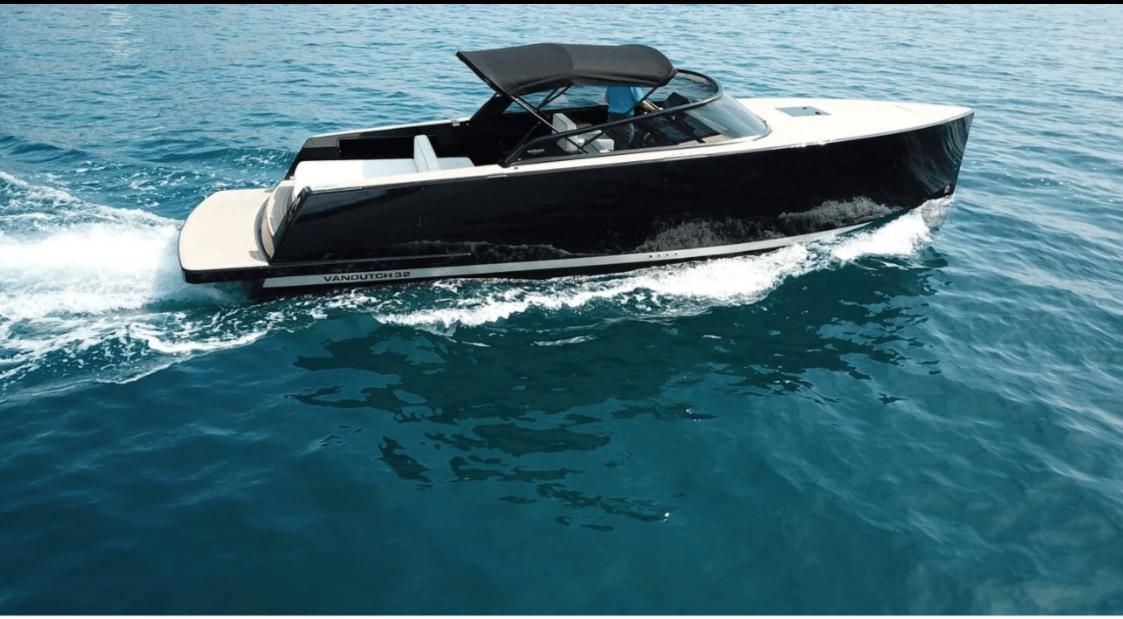

°.....

Crew **1** 

Cabins **1** 

Length Guests GA 9.81m 32.19 ft.

M/Y VANDUTCH 32

## M/Y VANDUTCH 32

### EXTERIOR DESIGN