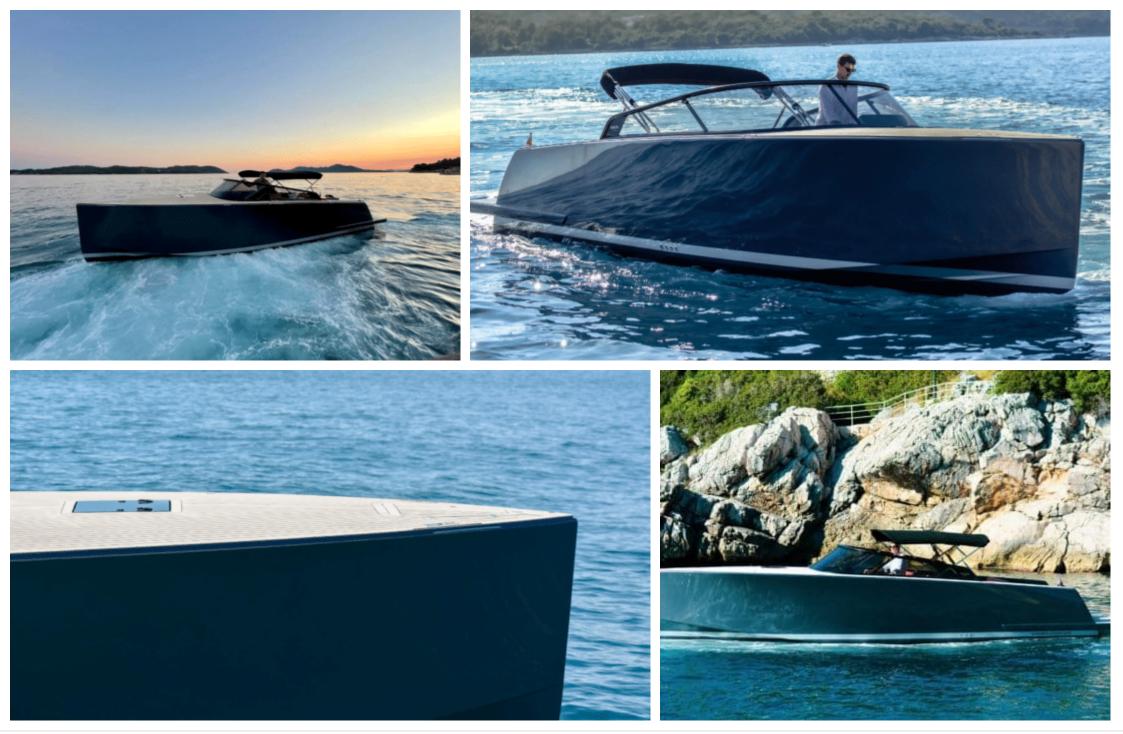

°.....

Crew **1** 

Cabins **1** 

Length Guests GA 9.81m 32.19 ft.



M/Y VANDUTCH 32



## M/Y VANDUTCH 32









### EXTERIOR DESIGN













### INTERIOR DESIGN





# GALLERY LIFESTYLE





Interior design Exterior design Gallery lifestyle Specifications Features

### Specifications

| €                                             | Low rate per day<br>2 300 €          |  |                      | €                                             | High rate per day<br>2 300 €          |  |
|-----------------------------------------------|--------------------------------------|--|----------------------|-----------------------------------------------|---------------------------------------|--|
| €                                             | Summer low rate per week<br>13 800 € |  |                      | €                                             | Summer high rate per week<br>13 800 € |  |
| €