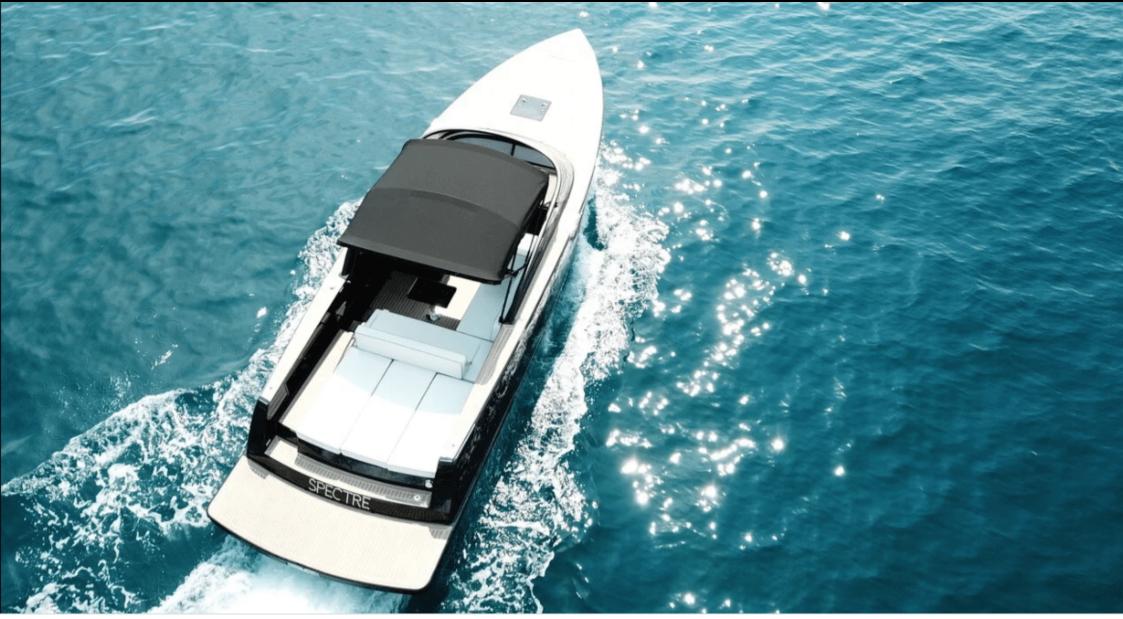

°.....

Crew **1** 

Cabins **1** 

Length Guests GA 9.81m 32.19 ft.



M/Y VANDUTCH 32



## M/Y VANDUTCH 32









### EXTERIOR DESIGN













### INTERIOR DESIGN





# GALLERY LIFESTYLE





Interior design Exterior design Gallery lifestyle Specifications Features

### Specifications

| €                                             | Low rate per day<br>2 300 €          |  |                      | €                                             | High rate per day<br>2 300 €          |  |
|-----------------------------------------------|--------------------------------------|--|----------------------|-----------------------------------------------|---------------------------------------|--|
| €                                             | Summer low rate per week<br>13 800 € |  |                      | €                                             | Summer high rate per week<br>13 800 € |  |
| €                                             | Winter low rate per week<br>13 80