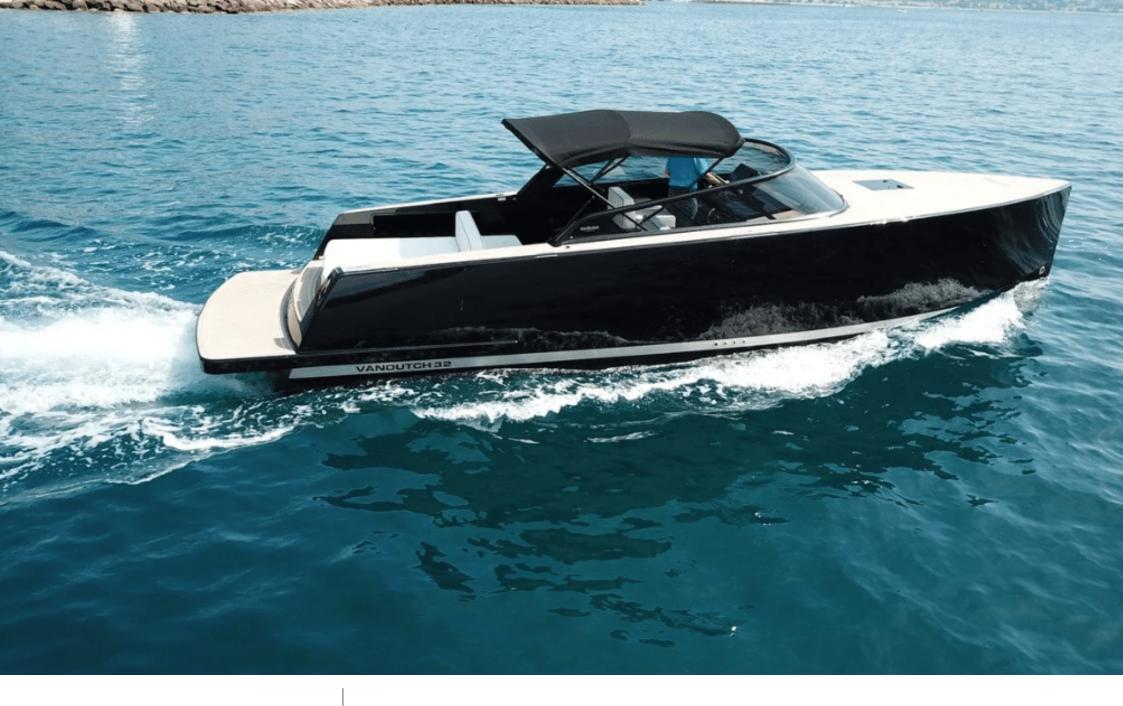

°.....

Crew **1** 

Cabins **1** 

Length Guests GA 9.81m 32.19 ft.

M/Y VANDUTCH 32

## M/Y VANDUTCH 32

### EXTERIOR DESIGN