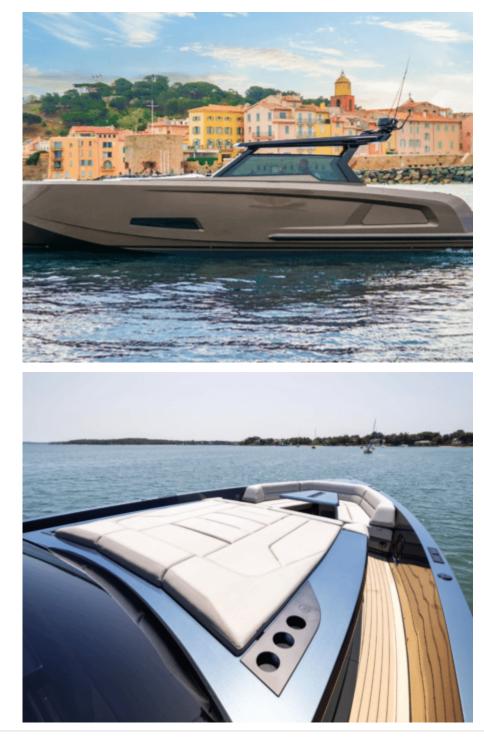

M/Y VANQUISH 45 T-Top

Length Guests Guests 13.60m 44.62 ft. 11

٥....



Crew **1** 

Cabins **1** 



# M/Y VANQUISH 45 T-Top

,ĕ

Sunbeds

Tender

Å

Snorkeling Gear



<u>ا</u>

Shower







# EXTERIOR DESIGN









#### **INTERIOR DESIGN**





Interior design Exterior design Gallery lifestyle Specifications Features





# GALLERY LIFESTYLE





# Specifications

| $\underbrace{\underbrace{E}}_{3 350 €} \underbrace{Low rate per day}_{3 350 €}$ |                          |         |                      |                                               |                                       |                              |  |
|---------------------------------------------------------------------------------|--------------------------|---------|----------------------|-----------------------------------------------|---------------------------------------|------------------------------|--|
| Winter low rate per week<br>20 100 €                                            |