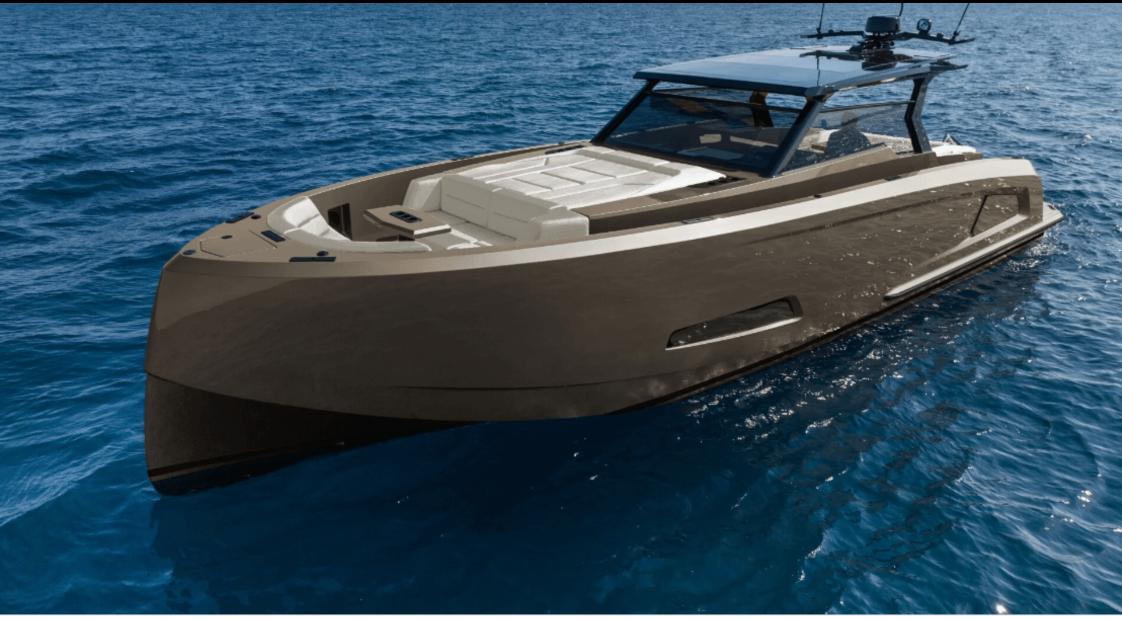

M/Y VANQUISH 45 T-Top

Length Guests Guests 13.60m 44.62 ft. 11

٥....



Crew **1** 

Cabins **1** 



# M/Y VANQUISH 45 T-Top

,ĕ

Sunbeds

Tender

Å

Snorkeling Gear



<u>ا</u>

Shower







# EXTERIOR DESIGN









#### **INTERIOR DESIGN**





Interior design Exterior design Gallery lifestyle Specifications Features





# GALLERY LIFESTYLE





# Specifications

| $\underbrace{\underbrace{E}}_{3 350 €} \underbrace{Low rate per day}_{3 350 €}$ |                          |         |                      |                                               |                                       |                              |  |
|---------------------------------------------------------------------------------|--------------------------|---------|----------------------|-----------------------------------------------|---------------------------------------|------------------------------|--|
| Winter low rate per week<br>20 100 €                                            |