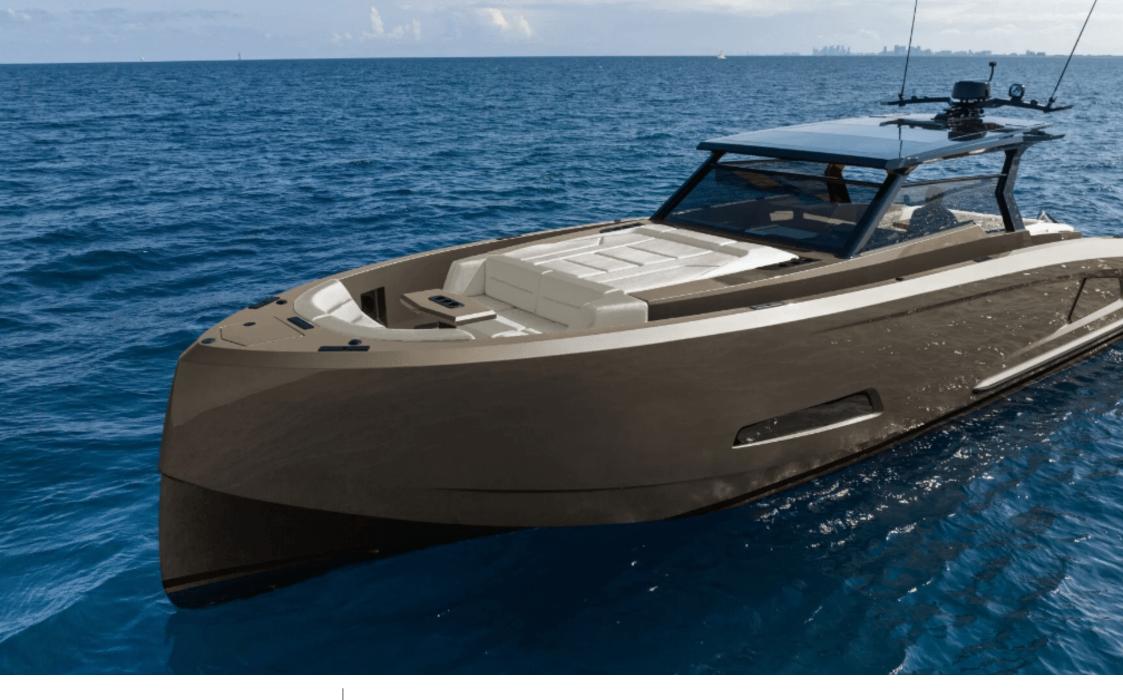

M/Y VANQUISH 45 T-Top

Length Guests Guests 13.60m 44.62 ft. 11

٥....

Crew **1** 

Cabins **1** 

# Specifications

| $\underbrace{\underbrace{E}}_{3 350 €} \underbrace{Low rate per day}_{3 350 €}$ |                          |         |                      |                                               |                                       |                              |  |
|---------------------------------------------------------------------------------|--------------------------|---------|----------------------|-----------------------------------------------|---------------------------------------|------------------------------|--|
| Winter low rate per week<br>20 100 €                                            |                          |         |                      | €                                             | Winter high rate per week<br>20 100 € |                              |  |
| Builder<br>VANQUISH                                                             |                          |         | Year bui<br>2024     | lt                                            |                                       |                              |  |
| Length<br>13.60 m                                                               |                          |         |                      |                                               | Guests Cruising                       | Cabins<br>1                  |  |
| Winter Cruising Area(s)<br>West Mediterranean                                   |                          |         |                      | Summer Cruising Area(s)<br>West Mediterranean |                                       |                              |  |
| Crew<br>1                                                                       | ew Max speed<br>40 knots |         | Cruising<br>32 knots |                                               | Fuel consump<br>100 L/Hr              | Fuel consumption<br>100 L/Hr |  |
| Type of cabins                                                                  |                          |         |                      |                                               |                                       |                              |  |
|                                                                                 | HTING                    | Interio | or design            | Exterior de                                   | sign Gallery lifestyle                | Specifications Features      |  |