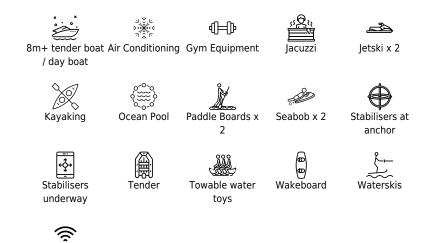

### Specifications

| Summer low rat<br>270 000 €                    | Summer low rate per week<br>270 000 € |  |                         | €                                                                 | Summer high rate per week<br>285 000 € |         |                    |             |
|------------------------------------------------|---------------------------------------|--|-------------------------|-------------------------------------------------------------------|----------------------------------------|---------|--------------------|-------------|
| € Winter low rate per week<br>270 000 €        |                                       |  |                         | €                                                                 | Winter high rate per week<br>285 000€  |         |                    |             |
| Builder<br>Tankoa                              |                                       |  | Year buil<br>2017       | t                                                                 |                                        |         | Year refit<br>2023 | :           |
| Length<br>50 m                                 |                                       |  |                         |                                                                   | Guests C<br>12                         | ruising |                    | Cabins<br>6 |
| Winter Cruising Area(s)<br>Caribbean & Bahamas |                                       |  |                         | Summer Cruising Area(s)<br>East Mediterranean, West Mediterranean |                                        |         |                    |             |
| Crew<br>9                                      | Max speed<br>16 knots                 |  | Cruising sp<br>14 knots |                                                                   | ed Fuel consu<br>250 L/HR              |         | nption             |             |
| Type of cabins<br>6 (5 x Double, 1 x Twin)     |                                       |  |                         |                                                                   |                                        |         |                    |             |