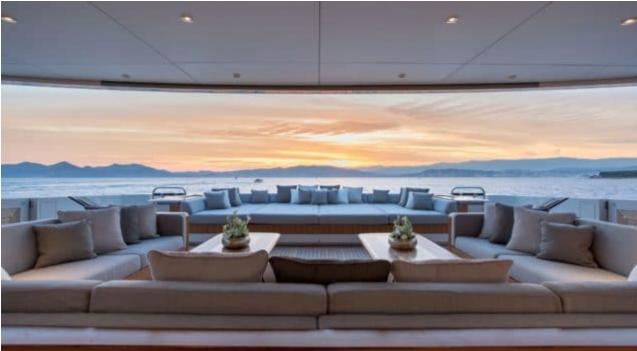

Length **50m** 164.04 ft.

ו 4 ft.



Cabins

Crew **9** 



#### M/Y VERTIGE









Wifi

# EXTERIOR DESIGN



























# INTERIOR DESIGN













### GALLERY LIFESTYLE















### Specifications

| Summer low rat<br>270 000 €                    | Summer low rate per week<br>270 000 € |  |                         | €                                                                 | Summer high rate per week<br>285 000 € |         |                    |             |
|------------------------------------------------|---------------------------------------|--|-------------------------|-------------------------------------------------------------------|----------------------------------------|---------|--------------------|-------------|
| € Winter low rate per week<br>270 000 €        |                                       |  |                         | €