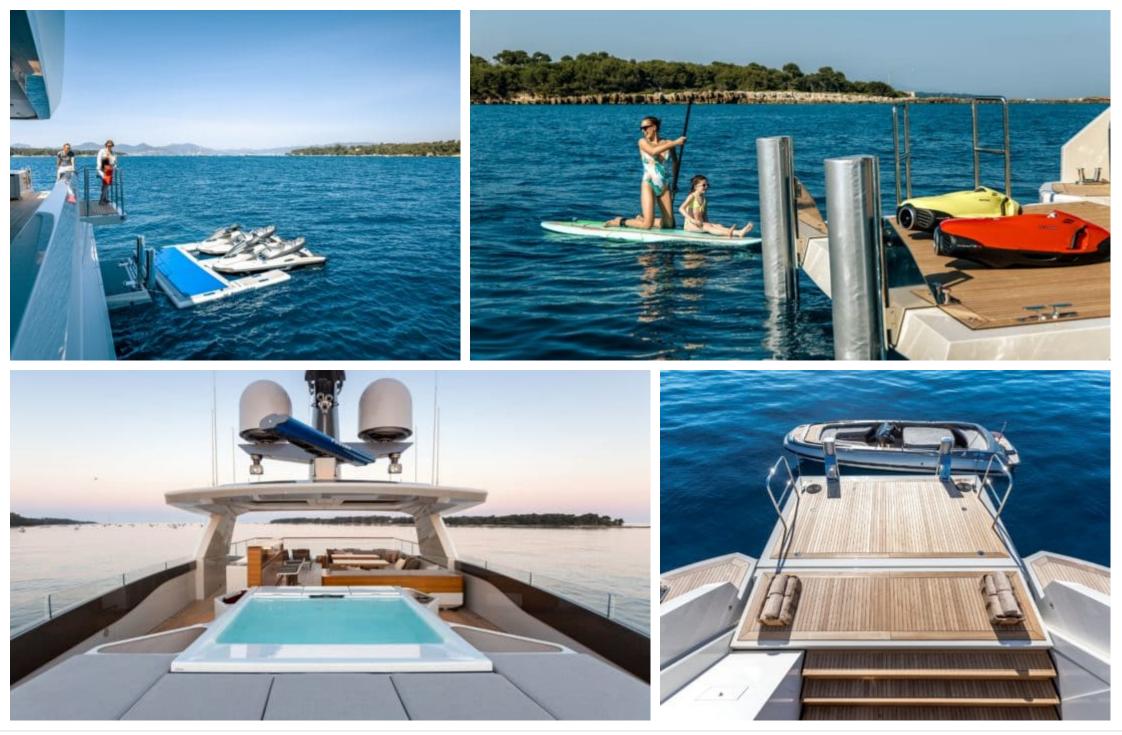

Length **50m** 164.04 ft.

ו 4 ft.



Cabins

Crew **9** 



#### M/Y VERTIGE









Wifi

# EXTERIOR DESIGN



























# INTERIOR DESIGN













### GALLERY LIFESTYLE















### Specifications

| Summer low rat<br>270 000 €                    | Summer low rate per week<br>270 000 € |  |                         | €                                                                 | Summer high rate per week<br>285 000 € |         |                    |             |
|------------------------------------------------|---------------------------------------|--|-------------------------|-------------------------------------------------------------------|----------------------------------------|---------|--------------------|-------------|
| € Winter low rate per week<br>270 000 €        |                                       |  |                         | €                                                                 | Winter high rate per week<br>285 0