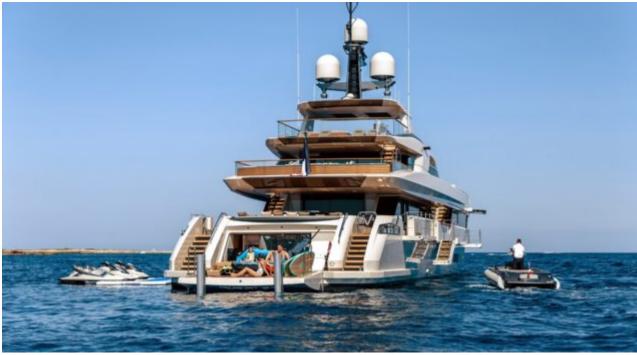

Length **50m** 164.04 ft.

ו 4 ft.

Cabins

Crew **9** 

#### M/Y VERTIGE

Wifi

### Specifications

| Summer low rat<br>270 000 €                    | Summer low rate per week<br>270 000 € |  |                         | €                                                                 | Summer high rate per week<br>285 000 € |         |                    |             |
|------------------------------------------------|---------------------------------------|--|-------------------------|-------------------------------------------------------------------|----------------------------------------|---------|--------------------|-------------|
| € Winter low rate per week<br>270 000 €        |                                       |  |                         | €                                                                 | Winter high rate per week<br>285 000€  |         |                    |             |
| Builder<br>Tankoa                              |                                       |  | Year buil<br>2017       | t                                                                 |                                        |         | Year refit<br>2023 | :           |
| Length<br>50 m                                 |                                       |  |                         |                                                                   | Guests C<br>12                         | ruising |                    | Cabins<br>6 |
| Winter Cruising Area(s)<br>Caribbean & Bahamas |                                       |  |                         | Summer Cruising Area(s)<br>East Mediterranean, West Mediterranean |                                        |         |                    |             |
| Crew<br>9                                      | Max speed<br>16 knots                 |  | Cruising sp<br>14 knots |                                                                   | ed Fuel consu<br>250 L/HR              |         | nption             |             |
| Type of cabins<br>6 (5 x Double, 1 x Twin)     |                                       |  |                         |                                                                   |                                        |         |                    |             |