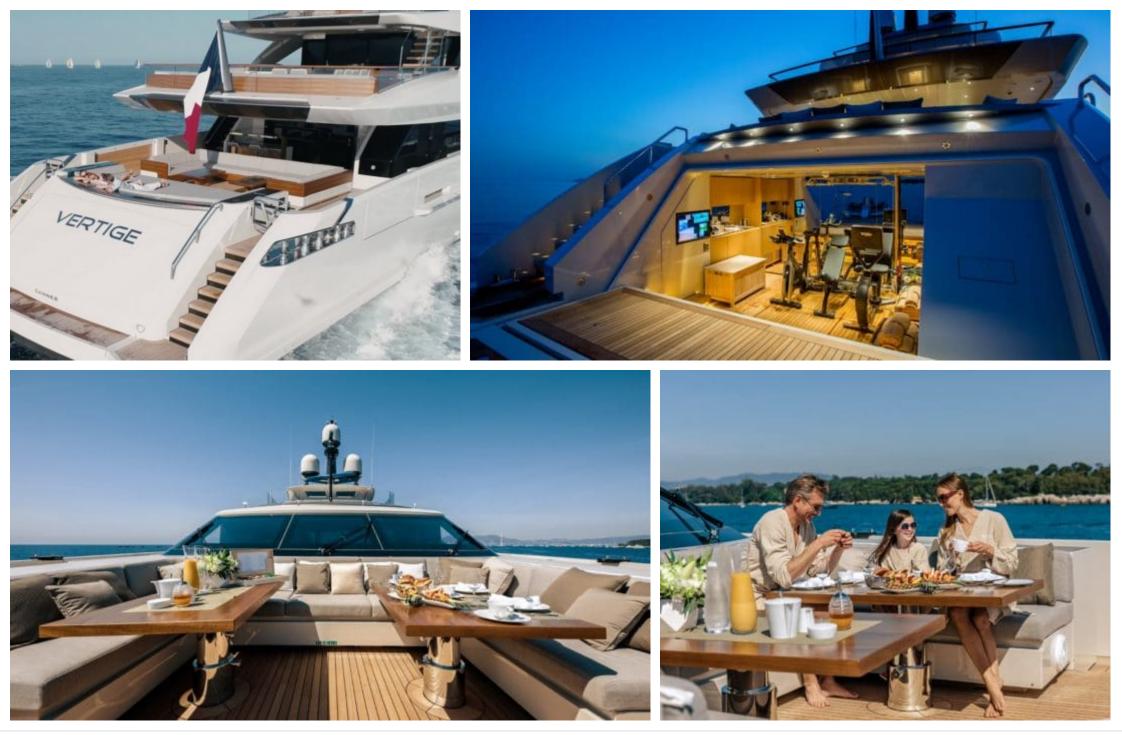

Length **50m** 164.04 ft.

ו 4 ft.



Cabins

Crew **9** 



#### M/Y VERTIGE









Wifi

# EXTERIOR DESIGN



























# INTERIOR DESIGN













### GALLERY LIFESTYLE















### Specifications

| Summer low rat<br>270 000 €                    | Summer low rate per week<br>270 000 € |  |                         | €                                                                 | Summer high rate per week<br>285 000 € |         |                    |             |
|------------------------------------------------|---------------------------------------|--|-------------------------|-------------------------------------------------------------------|----------------------------------------|---------|--------------------|-------------|
| € Winter low rate per week<br>270 000 €        |                                       |  |                         | €