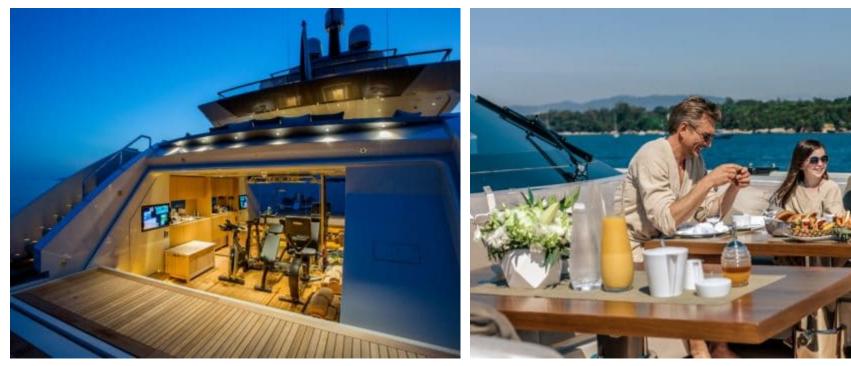

Length **50m** 164.04 ft.

ו 4 ft.



Cabins

Crew **9** 



#### M/Y VERTIGE









Wifi

# EXTERIOR DESIGN



























# INTERIOR DESIGN













### GALLERY LIFESTYLE















### Specifications

| Summer low rat<br>270 000 €                    | Summer low rate per week<br>270 000 € |  |                         | €                                                                 | Summer high rate per week<br>285 000 € |         |                    |             |
|------------------------------------------------|---------------------------------------|--|-------------------------|-------------------------------------------------------------------|----------------------------------------|---------|--------------------|-------------|
| € Winter low rate per week<br>270 000 €        |                                       |  |                         | €                                                                 | Winter high rate per week<br>285 000€