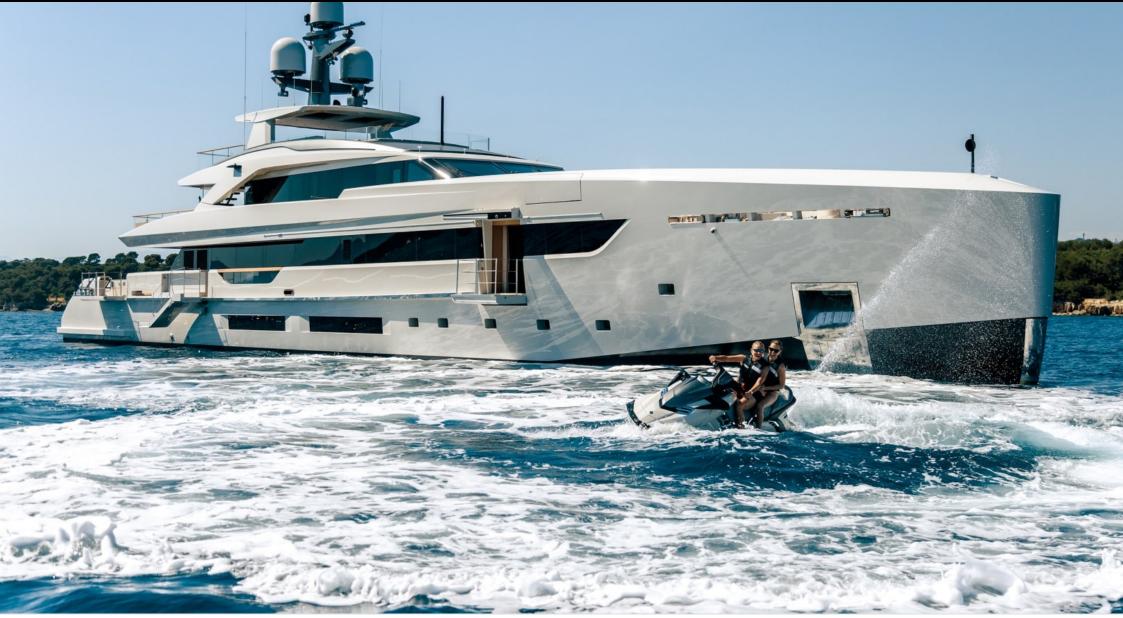

Length **50m** 164.04 ft.

ו 4 ft.



Cabins

Crew **9** 



#### M/Y VERTIGE









Wifi

# EXTERIOR DESIGN



























# INTERIOR DESIGN













### GALLERY LIFESTYLE















### Specifications

| Summer low rat<br>270 000 €                    | Summer low rate per week<br>270 000 € |  |                         | €                                                                 | Summer high rate per week<br>285 000 € |         |                    |             |
|------------------------------------------------|---------------------------------------|--|-------------------------|-------------------------------------------------------------------|----------------------------------------|---------|--------------------|-------------|
| € Winter low rate per week<br>270 000 €        |                                       |  |                         | €                                                                 | Winter high rate per week<br>2