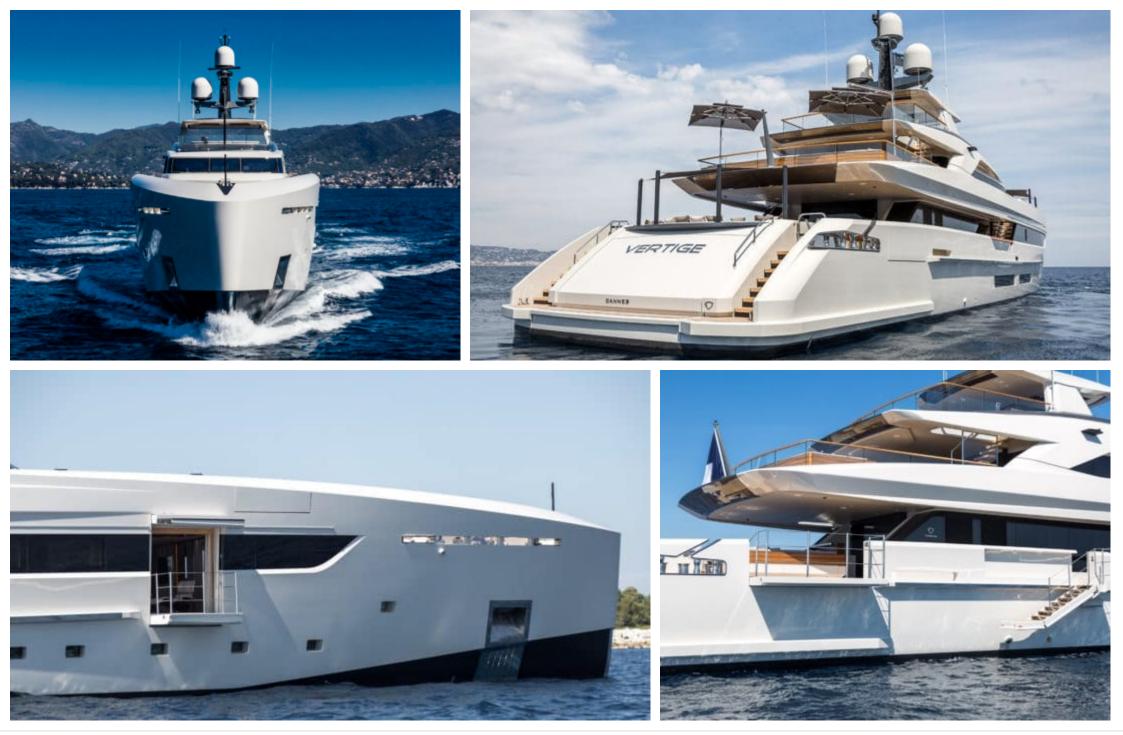

Length **50m** 164.04 ft.

ו 4 ft.



Cabins

Crew **9** 



#### M/Y VERTIGE









Wifi

# EXTERIOR DESIGN



























# INTERIOR DESIGN













### GALLERY LIFESTYLE















### Specifications

| Summer low rat<br>270 000 €                    | Summer low rate per week<br>270 000 € |  |                         | €                                                                 | Summer high rate per week<br>285 000 € |         |                    |             |
|------------------------------------------------|---------------------------------------|--|-------------------------|-------------------------------------------------------------------|----------------------------------------|---------|--------------------|-------------|
| € Winter low rate per week<br>270 000 €        |                                       |  |                         | €