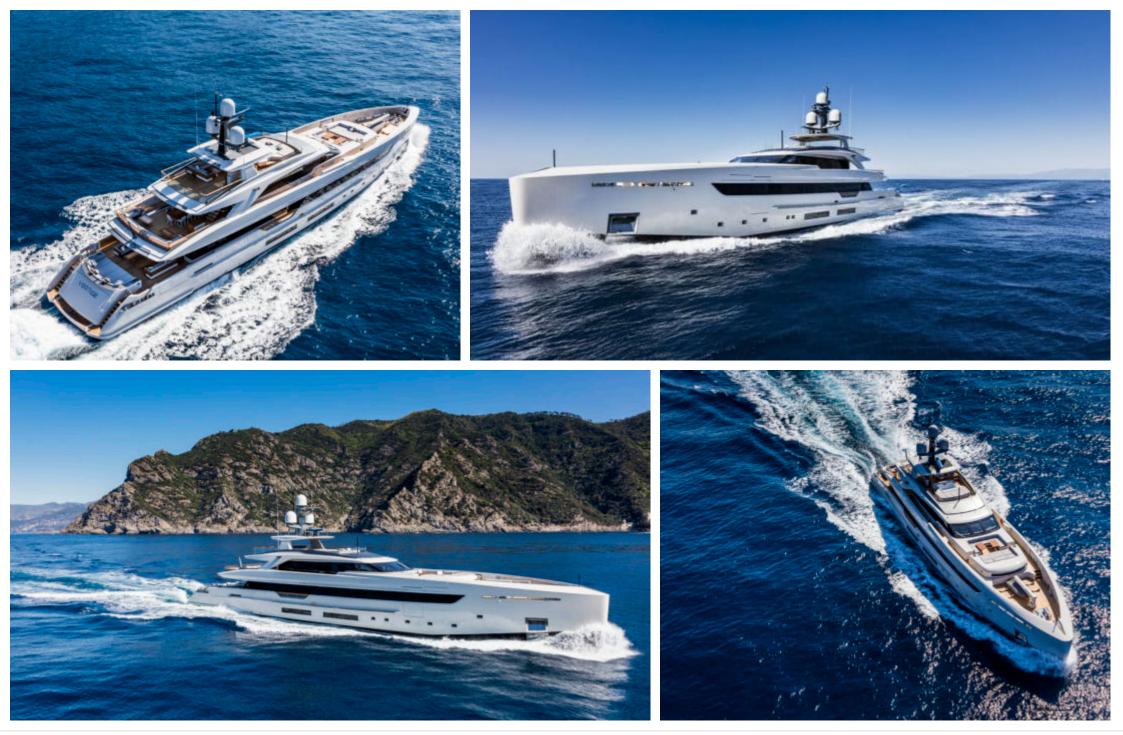

#### M/Y VERTIGE

Wifi

### Specifications

| Summer low rat<br>270 000 €                    | Summer low rate per week<br>270 000 € |  |                         | €                                                                 | Summer high rate per week<br>285 000 € |         |                    |             |
|------------------------------------------------|---------------------------------------|--|-------------------------|-------------------------------------------------------------------|----------------------------------------|---------|--------------------|-------------|
| € Winter low rate per week<br>270 000 €        |                                       |  |                         | €                                                                 | Winter high rate per week<br>285 000€  |         |                    |             |
| Builder<br>Tankoa                              |                                       |  | Year buil<br>2017       | t                                                                 |                                        |         | Year refit<br>2023 | :           |
| Length<br>50 m                                 |                                       |  |                         |                                                                   | Guests C<br>12                         | ruising |                    | Cabins<br>6 |
| Winter Cruising Area(s)<br>Caribbean & Bahamas |                                       |  |                         | Summer Cruising Area(s)<br>East Mediterranean, West Mediterranean |                                        |         |                    |             |
| Crew<br>9                                      | Max speed<br>16 knots                 |  | Cruising sp<br>14 knots |                                                                   | ed Fuel consu<br>250 L/HR              |         | nption             |             |
| Type of cabins<br>6 (5 x Double, 1 x Twin)     |                                       |  |                         |                                                                   |                                        |         |                    |             |