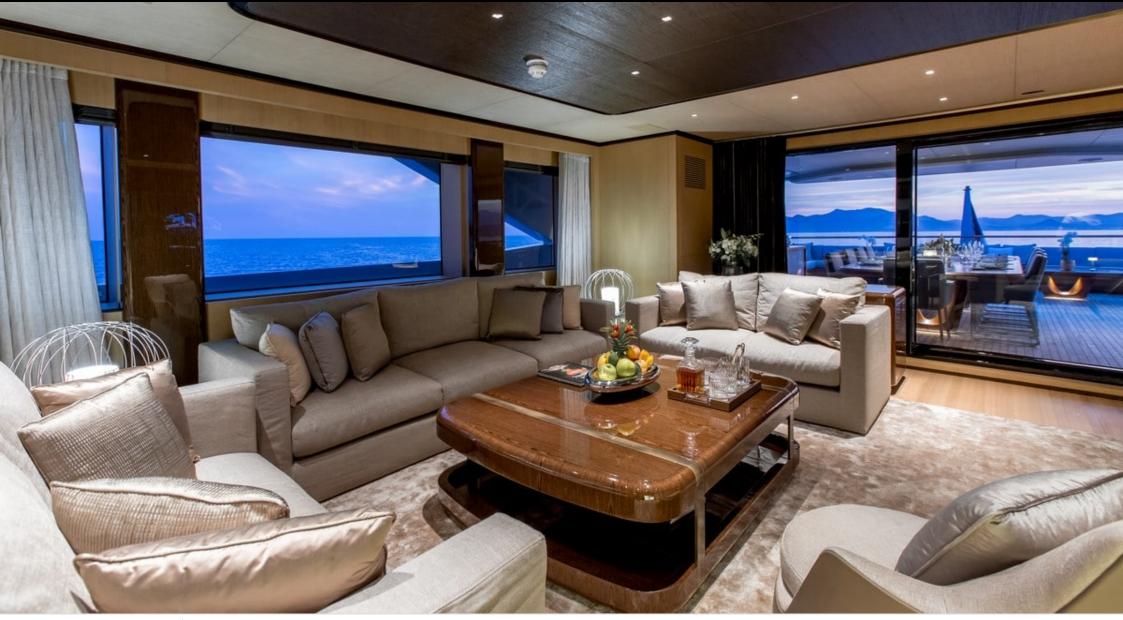

Length **50m** 164.04 ft.

ו 4 ft.



Cabins

Crew **9** 



#### M/Y VERTIGE









Wifi

# EXTERIOR DESIGN



























# INTERIOR DESIGN













### GALLERY LIFESTYLE















### Specifications

| Summer low rat<br>270 000 €                    | Summer low rate per week<br>270 000 € |  |                         | €                                                                 | Summer high rate per week<br>285 000 € |         |                    |             |
|------------------------------------------------|---------------------------------------|--|-------------------------|-------------------------------------------------------------------|----------------------------------------|---------|--------------------|-------------|
| € Winter low rate per week<br>270 000 €        |                                       |  |                         | €