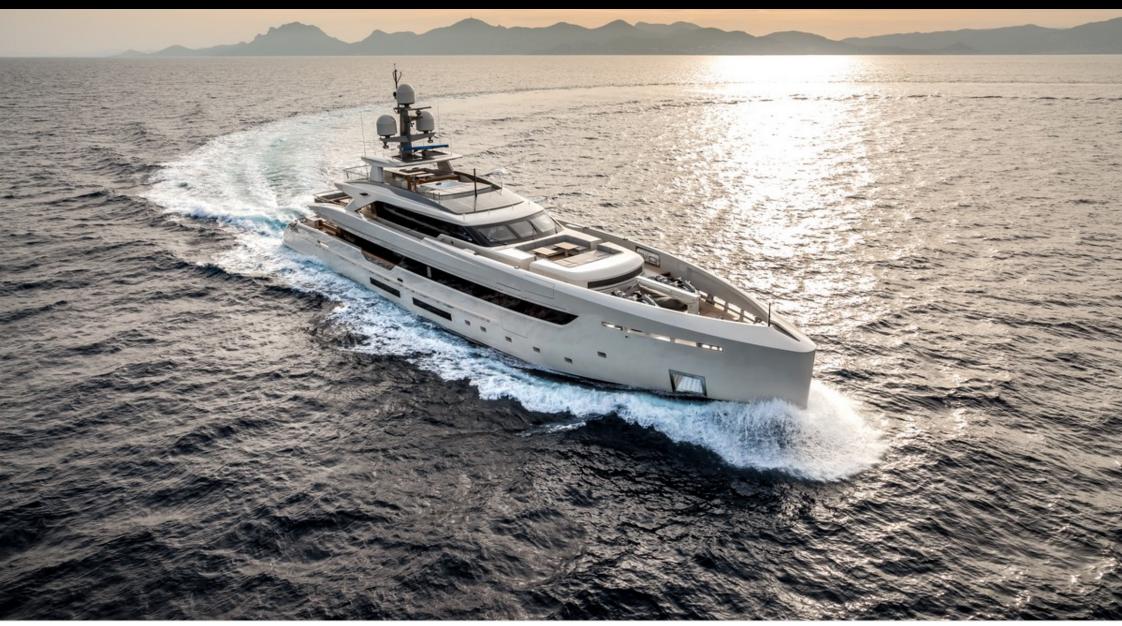

Length **50m** 164.04 ft.

ו 4 ft.



Cabins

Crew **9** 



#### M/Y VERTIGE









Wifi

# EXTERIOR DESIGN



























# INTERIOR DESIGN













### GALLERY LIFESTYLE















### Specifications

| Summer low rat<br>270 000 €                    | Summer low rate per week<br>270 000 € |  |                         | €                                                                 | Summer high rate per week<br>285 000 € |         |                    |             |
|------------------------------------------------|---------------------------------------|--|-------------------------|-------------------------------------------------------------------|----------------------------------------|---------|--------------------|-------------|
| € Winter low rate per week<br>270 000 €        |                                       |  |                         | €