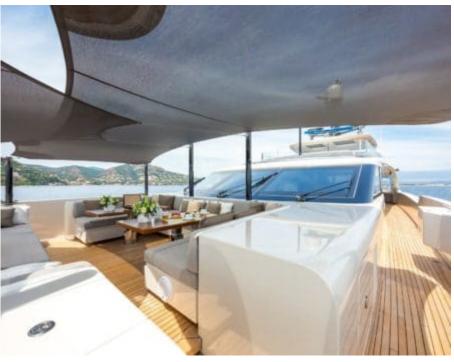

Length **50m** 164.04 ft.

ו 4 ft.



Cabins

Crew **9** 



#### M/Y VERTIGE









Wifi

# EXTERIOR DESIGN



























# INTERIOR DESIGN













### GALLERY LIFESTYLE















### Specifications

| Summer low rat<br>270 000 €                    | Summer low rate per week<br>270 000 € |  |                         | €                                                                 | Summer high rate per week<br>285 000 € |         |                    |             |
|------------------------------------------------|---------------------------------------|--|-------------------------|-------------------------------------------------------------------|----------------------------------------|---------|--------------------|-------------|
| € Winter low rate per week<br>270 000 €        |                                       |  |