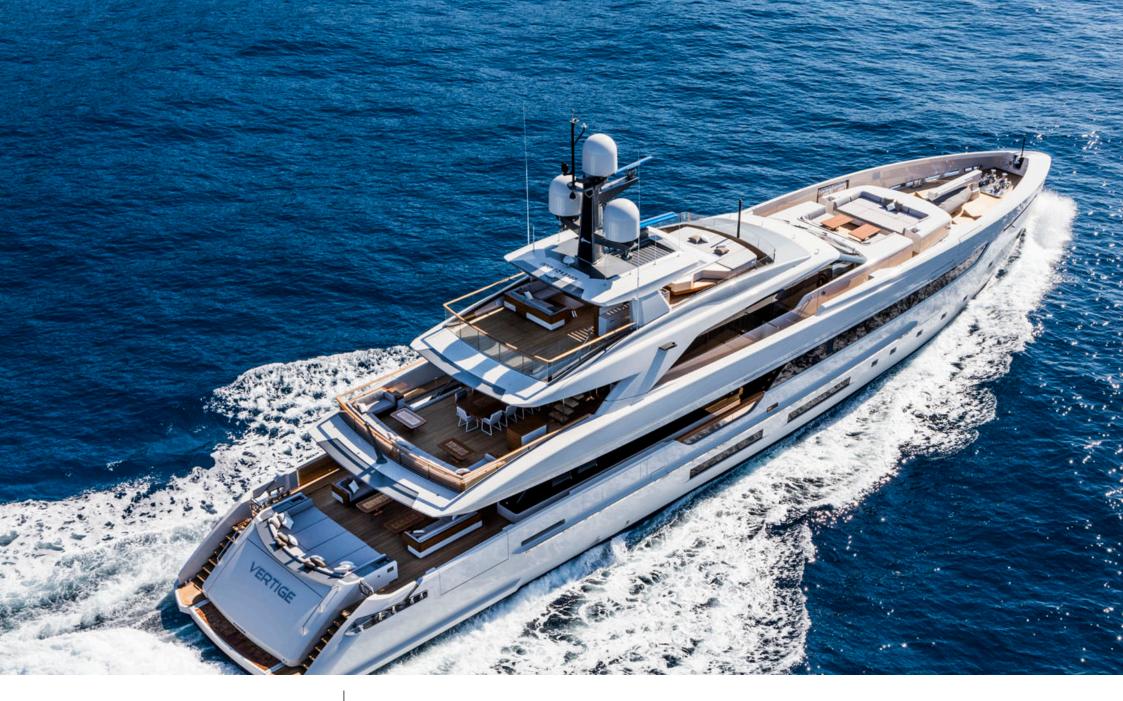

#### M/Y VERTIGE

Wifi

### Specifications

| Summer low rat<br>270 000 €                    | Summer low rate per week<br>270 000 € |  |                         | €                                                                 | Summer high rate per week<br>285 000 € |         |                    |             |
|------------------------------------------------|---------------------------------------|--|-------------------------|-------------------------------------------------------------------|----------------------------------------|---------|--------------------|-------------|
| € Winter low rate per week<br>270 000 €        |                                       |  |                         | €                                                                 | Winter high rate per week<br>285 000€  |         |                    |             |
| Builder<br>Tankoa                              |                                       |  | Year buil<br>2017       | t                                                                 |                                        |         | Year refit<br>2023 | :           |
| Length<br>50 m                                 |                                       |  |                         |                                                                   | Guests C<br>12                         | ruising |                    | Cabins<br>6 |
| Winter Cruising Area(s)<br>Caribbean & Bahamas |                                       |  |                         | Summer Cruising Area(s)<br>East Mediterranean, West Mediterranean |                                        |         |                    |             |
| Crew<br>9                                      | Max speed<br>16 knots                 |  | Cruising sp<br>14 knots |                                                                   | ed Fuel consu<br>250 L/HR              |         | nption             |             |
| Type of cabins<br>6 (5 x Double, 1 x Twin)     |                                       |  |                         |                                                                   |                                        |         |                    |             |