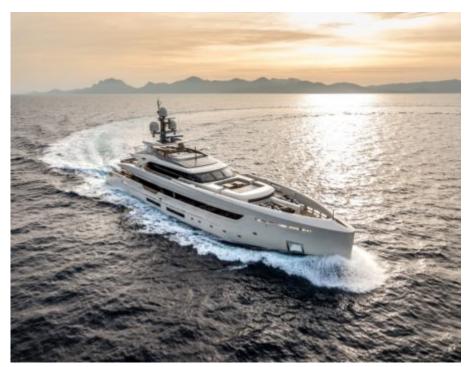

Length **50m** 164.04 ft.

ו 4 ft.



Cabins

Crew **9** 



#### M/Y VERTIGE









Wifi

# EXTERIOR DESIGN



























# INTERIOR DESIGN













### GALLERY LIFESTYLE















### Specifications

| Summer low rat<br>270 000 €                    | Summer low rate per week<br>270 000 € |  |                         | €                                                                 | Summer high rate per week<br>285 000 € |         |                    |             |
|------------------------------------------------|---------------------------------------|--|-------------------------|-------------------------------------------------------------------|----------------------------------------|---------|--------------------|-------------|
| € Winter low rate per week<br>270 000 €        |                                       |  |