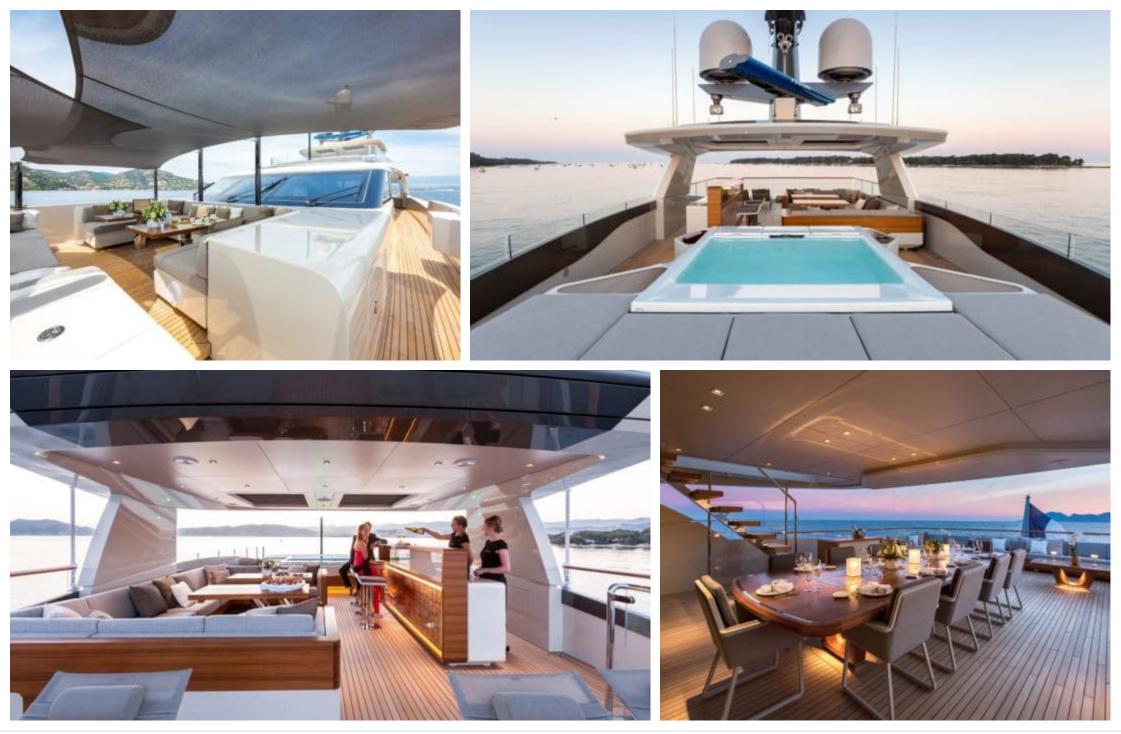

Length **50m** 164.04 ft.

ו 4 ft.



Cabins

Crew **9** 



#### M/Y VERTIGE









Wifi

# EXTERIOR DESIGN



























# INTERIOR DESIGN













### GALLERY LIFESTYLE















### Specifications

| Summer low rat<br>270 000 €                    | Summer low rate per week<br>270 000 € |  |                         | €                                                                 | Summer high rate per week<br>285 000 € |         |                    |             |
|------------------------------------------------|---------------------------------------|--|-------------------------|-------------------------------------------------------------------|----------------------------------------|---------|--------------------|-------------|
| € Winter low rate per week<br>270 000 €        |                                       |  |                         | €