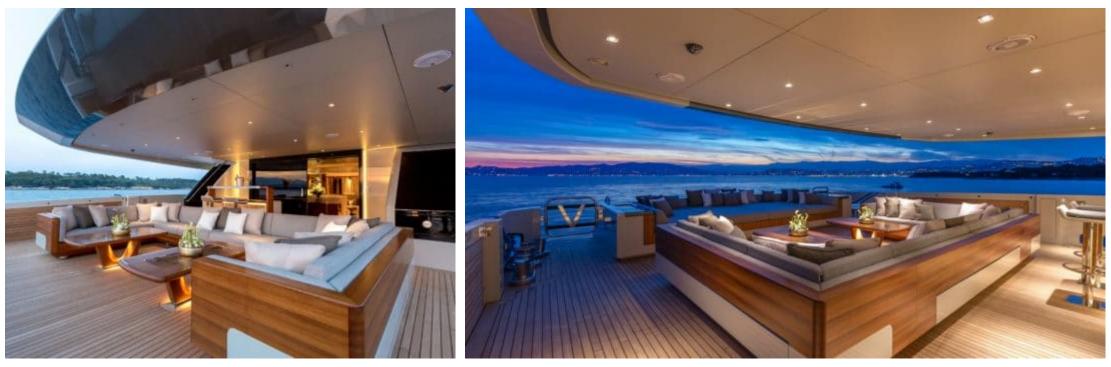

Length **50m** 164.04 ft.

ו 4 ft.



Cabins

Crew **9** 



#### M/Y VERTIGE









Wifi

# EXTERIOR DESIGN



























# INTERIOR DESIGN













### GALLERY LIFESTYLE















### Specifications

| Summer low rat<br>270 000 €                    | Summer low rate per week<br>270 000 € |  |                         | €                                                                 | Summer high rate per week<br>285 000 € |         |                    |             |
|------------------------------------------------|---------------------------------------|--|-------------------------|-------------------------------------------------------------------|----------------------------------------|---------|--------------------|-------------|
| € Winter low rate per week<br>270 000 €        |                                       |  |                         | €