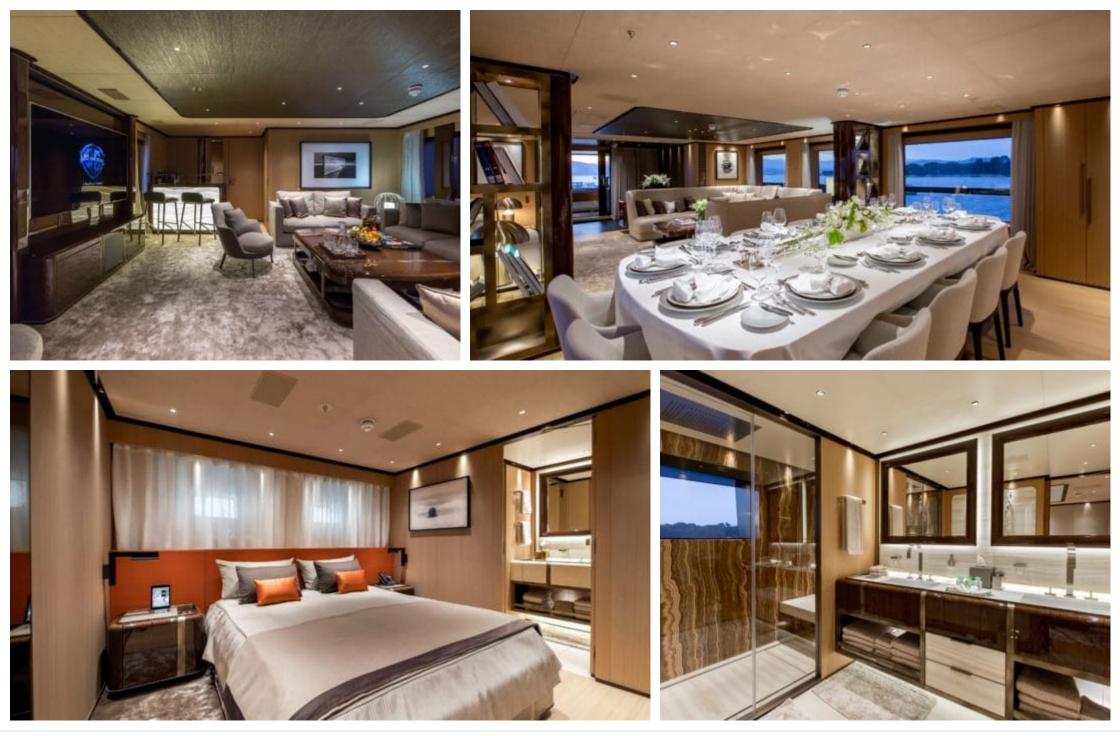

Length **50m** 164.04 ft.

ו 4 ft.



Cabins

Crew **9** 



#### M/Y VERTIGE









Wifi

# EXTERIOR DESIGN



























# INTERIOR DESIGN













### GALLERY LIFESTYLE















### Specifications

| Summer low rat<br>270 000 €                    | Summer low rate per week<br>270 000 € |  |                         | €                                                                 | Summer high rate per week<br>285 000 € |         |                    |             |
|------------------------------------------------|---------------------------------------|--|-------------------------|-------------------------------------------------------------------|----------------------------------------|---------|--------------------|-------------|
| € Winter low rate per week<br>270 000 €        |                                       |  |                         | €                                                                 |