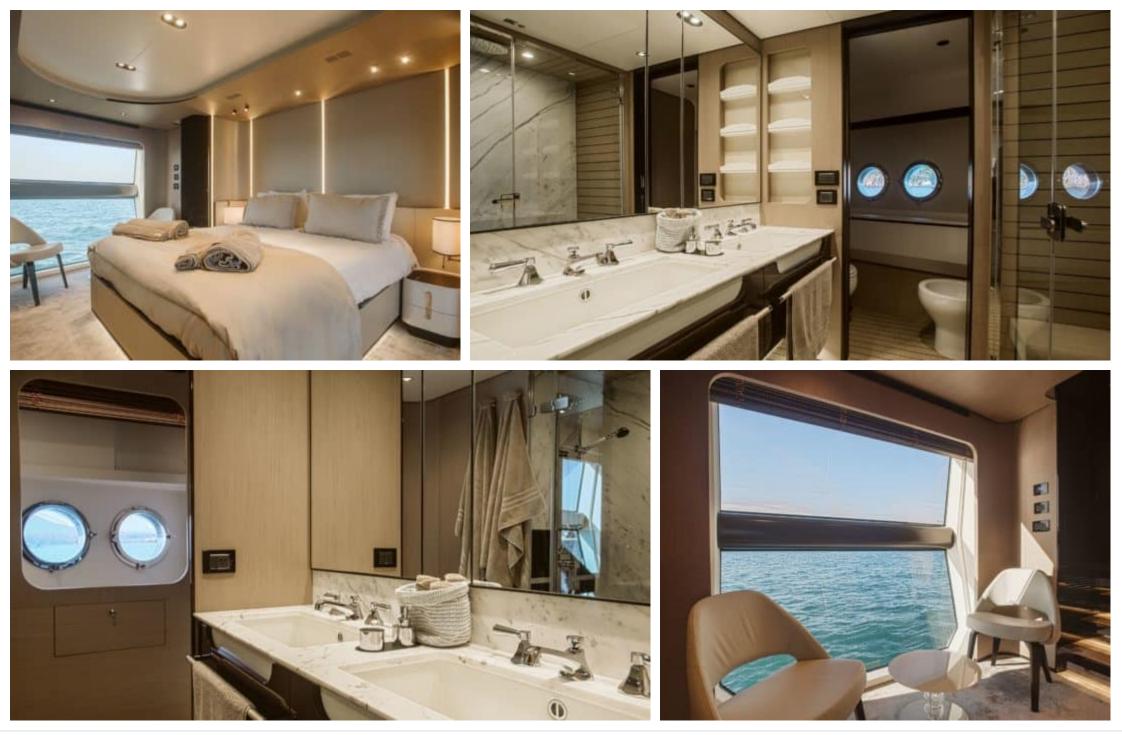

M/Y VOLANTE

Length **27.40m** 89.9 ft.

ft.



Crew **5** 

Cabins **4** 



#### M/Y VOLANTE







### EXTERIOR DESIGN





Interior design Exterior design Gallery lifestyle Specifications Features









# INTERIOR DESIGN





















# GALLERY LIFESTYLE





Interior design Exterior design Gallery lifestyle Specifications Features





### Specifications

| €                                             | Low rate per day<br>13 166€          |  |                      | €                                             | High rate per day<br>13 166 €         |  |
|-----------------------------------------------|--------------------------------------|--|----------------------|-----------------------------------------------|---------------------------------------|--|
| €                                             | Summer low rate per week<br>79 000 € |  |                      | €                                             | Summer high rate per week<br>89 000 € |  |
| €                                             |