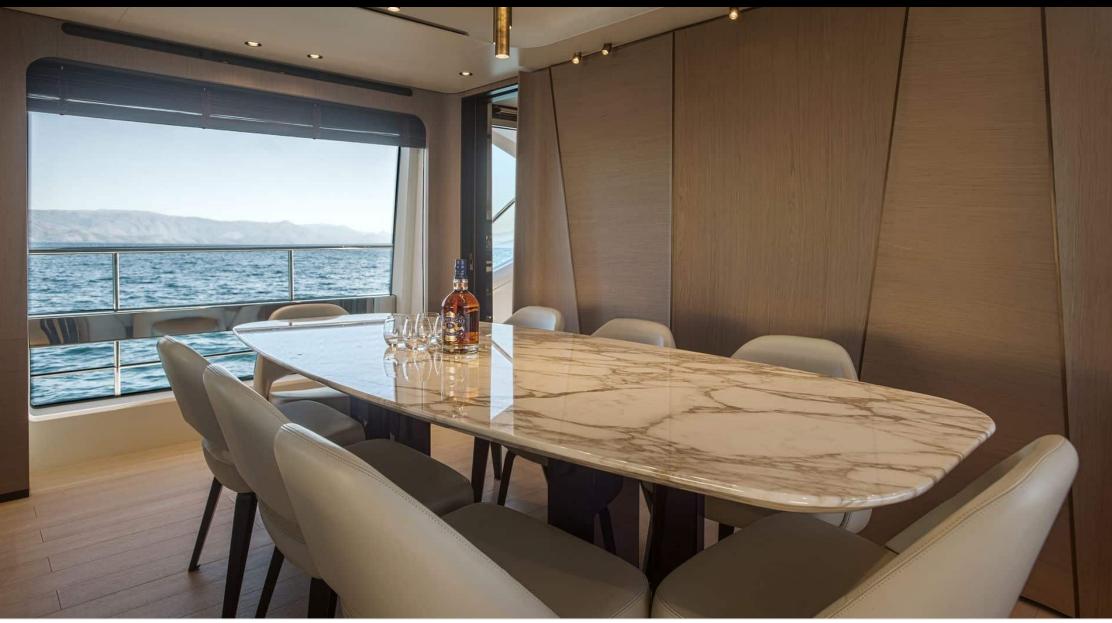

M/Y VOLANTE

Length **27.40m** 89.9 ft.

ft.



Crew **5** 

Cabins **4** 



#### M/Y VOLANTE







### EXTERIOR DESIGN





Interior design Exterior design Gallery lifestyle Specifications Features









# INTERIOR DESIGN





















# GALLERY LIFESTYLE





Interior design Exterior design Gallery lifestyle Specifications Features





### Specifications

| €                                             | Low rate per day<br>13 166€          |  |                      | €                                             | High rate per day<br>13 166 €         |  |
|-----------------------------------------------|--------------------------------------|--|----------------------|-----------------------------------------------|---------------------------------------|--|
| €                                             | Summer low rate per week<br>79 000 € |  |                      | €                                             | Summer high rate per week<br>89 000 € |  |
| €