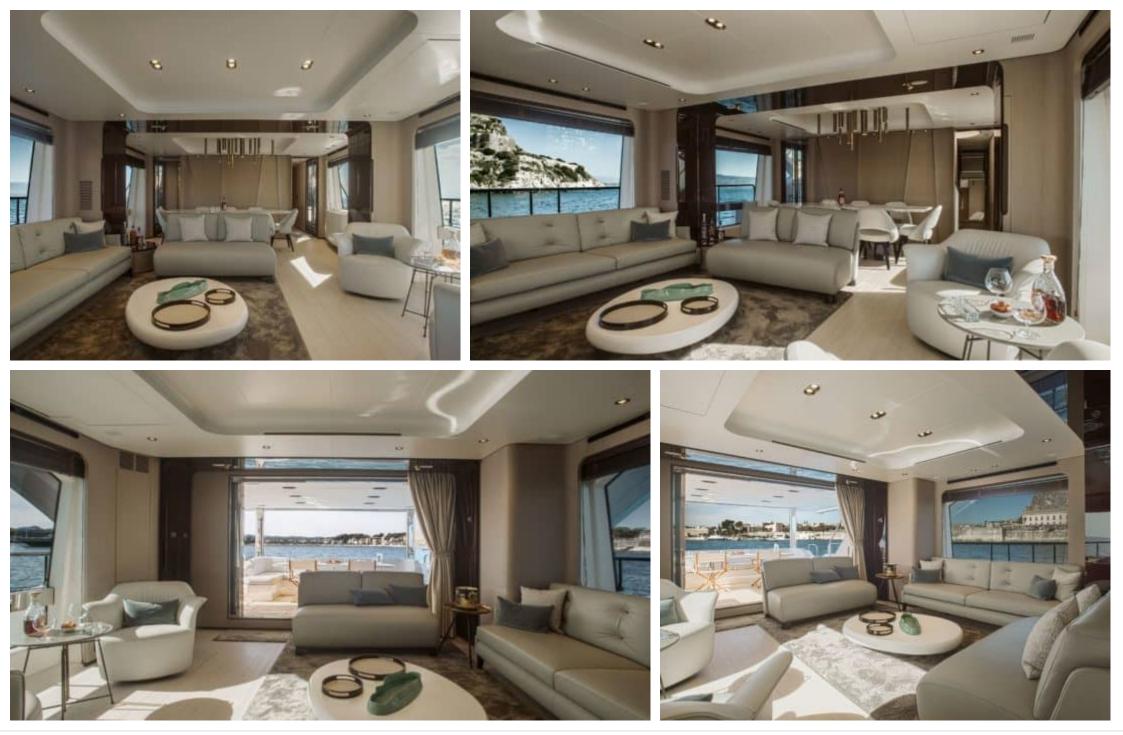

M/Y VOLANTE

Length **27.40m** 89.9 ft.

ft.



Crew **5** 

Cabins **4** 



#### M/Y VOLANTE







### EXTERIOR DESIGN





Interior design Exterior design Gallery lifestyle Specifications Features









# INTERIOR DESIGN





















# GALLERY LIFESTYLE





Interior design Exterior design Gallery lifestyle Specifications Features





### Specifications

| €                                             | Low rate per day<br>13 166€          |  |                      | €                                             | High rate per day<br>13 166 €         |  |
|-----------------------------------------------|--------------------------------------|--|----------------------|-----------------------------------------------|---------------------------------------|--|
| €                                             | Summer low rate per week<br>79 000 € |  |                      | €                                             | Summer high rate per week<br>89 000 € |  |
| €