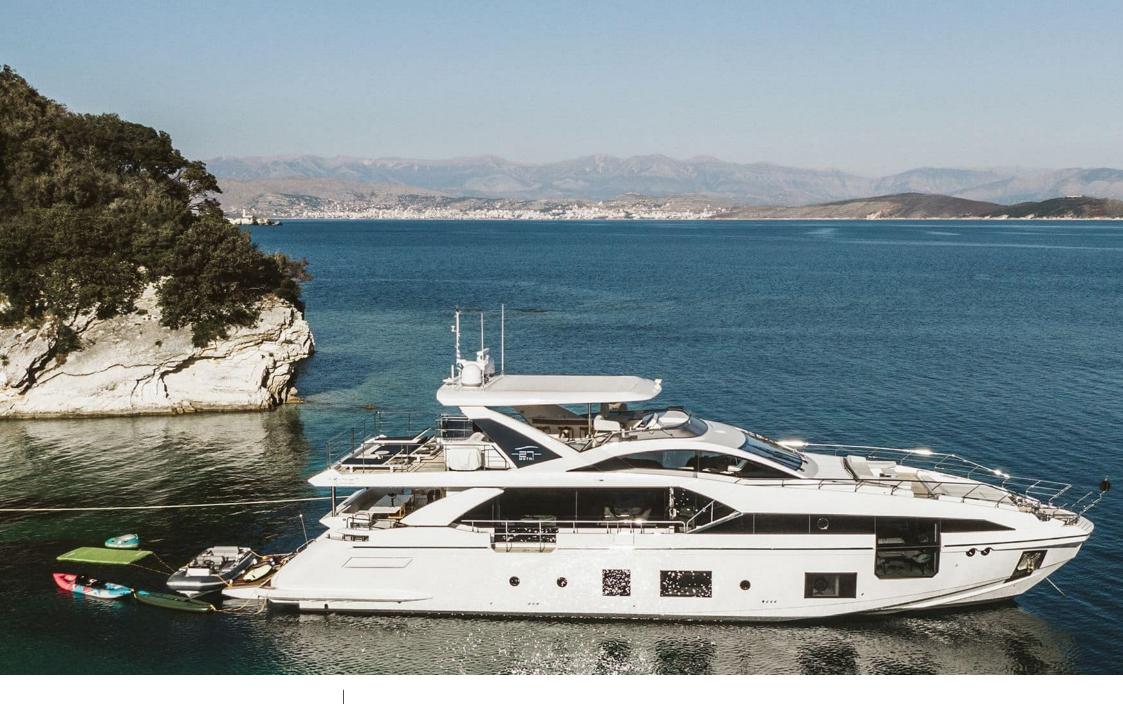

M/Y VOLANTE

Length **27.40m** 89.9 ft.

ft.

Crew **5** 

Cabins **4** 

### EXTERIOR DESIGN

Interior design Exterior design Gallery lifestyle Specifications Features

### Specifications

| €                                             | Low rate per day<br>13 166€          |  |                      | €                                             | High rate per day<br>13 166 €         |  |
|-----------------------------------------------|--------------------------------------|--|----------------------|-----------------------------------------------|---------------------------------------|--|
| €                                             | Summer low rate per week<br>79 000 € |  |                      | €                                             | Summer high rate per week<br>89 000 € |  |
| €                                             | Winter low rate per week<br>79 000€  |  |                      | €                                             | Winter high rate per week<br>79 000 € |  |
|                                               | Builder<br>Azimut                    |  | Year buil<br>2021    | t                                             |                                       |  |
|                                               | Length<br>27.40 m                    |  |                      |                                               | Guests Cruising<br>12<br>4            |  |
| Winter Cruising Area(s)<br>East Mediterranean |                                      |  |                      | Summer Cruising Area(s)<br>East Mediterranean |                                       |  |
| Crew<br>5                                     | Max speed<br>28 knots                |  | Cruising<br>20 knots | speed                                         | Fuel consumption<br>450 L/Hrs         |  |
| Type of cabins<br>4 (3 x Double, 1 x Twin)    |                                      |  |                      |                                               |                                       |  |