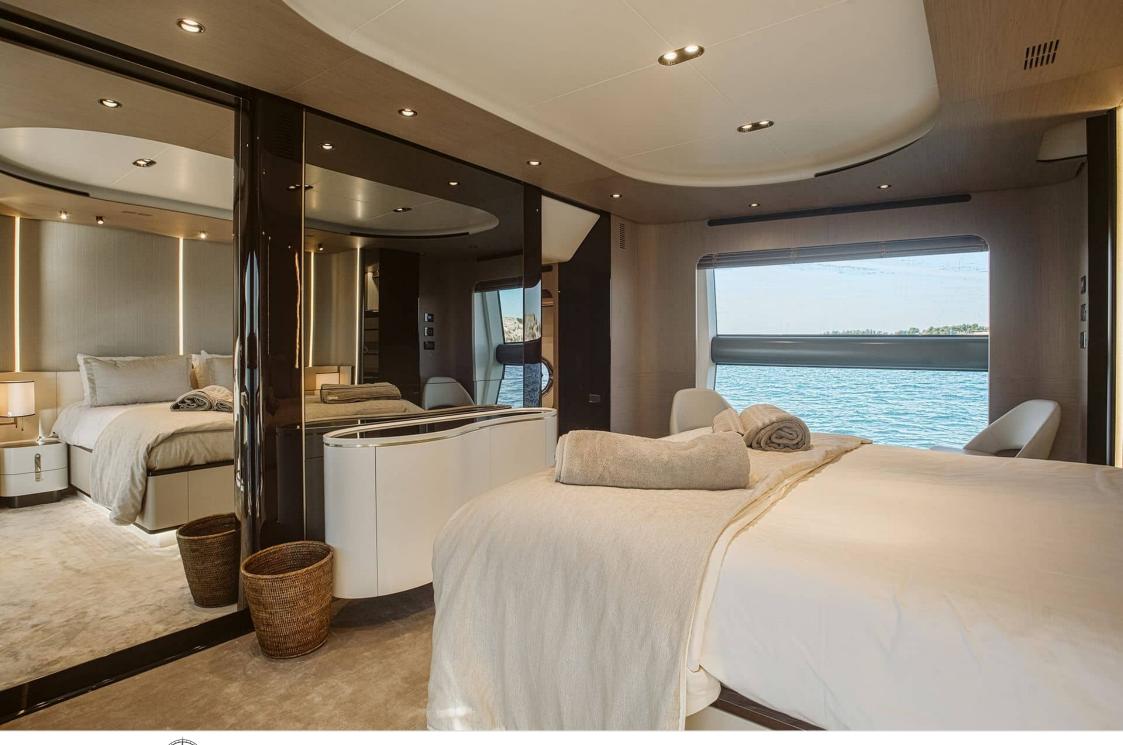

M/Y VOLANTE

Length **27.40m** 89.9 ft.

ft.



Crew **5** 

Cabins **4** 



#### M/Y VOLANTE







### EXTERIOR DESIGN





Interior design Exterior design Gallery lifestyle Specifications Features









# INTERIOR DESIGN





















# GALLERY LIFESTYLE





Interior design Exterior design Gallery lifestyle Specifications Features





### Specifications

| €                                             | Low rate per day<br>13 166€          |  |                      | €                                             | High rate per day<br>13 166 €         |  |
|-----------------------------------------------|--------------------------------------|--|----------------------|-----------------------------------------------|---------------------------------------|--|
| €                                             | Summer low rate per week<br>79 000 € |  |                      | €                                             | Summer high rate per week<br>89 000 € |  |
| €                                             | Wint