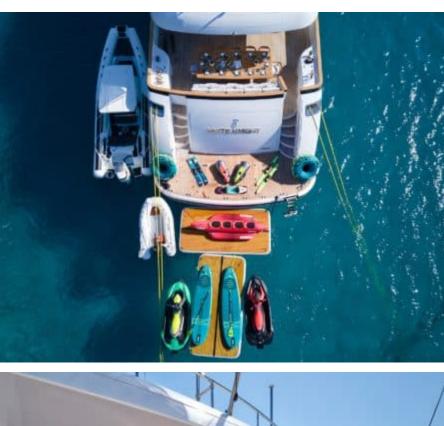

## M/Y WHITE KNIGHT

| <del>آين</del><br>Fridge                  | ©©<br>©::<br>Kitchen | Microwave       | اتاتات<br>Shower      | Sunbeds               |
|-------------------------------------------|----------------------|-----------------|-----------------------|-----------------------|
| یر کی | - E<br>Donuts        | Floating dock   | کھی<br>Jetski x 2     | Monoski               |
| Paddle Board                              | ွှဲ့<br>Seabob x 2   | Snorkeling Gear | Sound System          | Stabilisers at anchor |
| Stabilisers<br>underway                   | Television           | Tender          | Towable water<br>toys | wakeboard             |
| <u>}</u>                                  | ((ı,                 |                 |                       |                       |