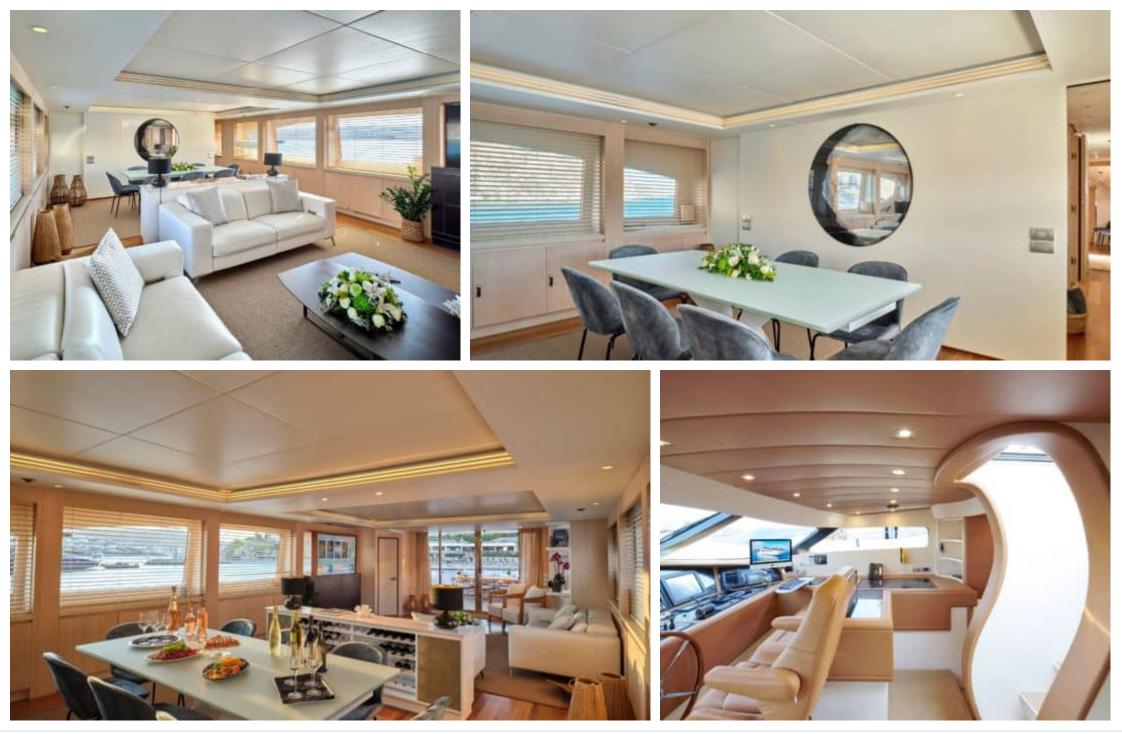

--|-----------------|-----------------------|-----------------------|
| یر کی | - E<br>Donuts        | Floating dock   | کھی<br>Jetski x 2     | Monoski               |
| Paddle Board                              | ွှဲ့<br>Seabob x 2   | Snorkeling Gear | Sound System          | Stabilisers at anchor |
| Stabilisers<br>underway                   | Television           | Tender          | Towable water<br>toys | wakeboard             |
| <u>}</u>                                  | ((ı,                 |                 |                       |                       |





Wifi







## EXTERIOR DESIGN





Interior design Exterior design Gallery lifestyle Specifications Features













# INTERIOR DESIGN





Interior design Exterior design Gallery lifestyle Specifications Features























## GALLERY LIFESTYLE









## Specifications

| Low rate per day 17 500 €                     |                | High rate per day<br>20 000 €