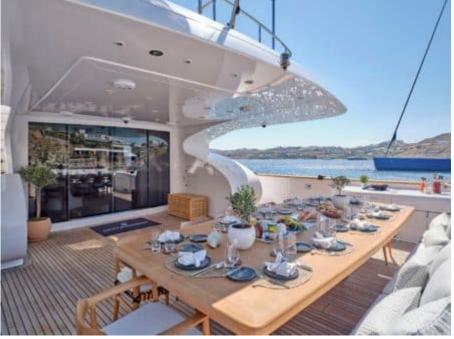

HITE KNIGHT

| <del>آين</del><br>Fridge                  | ©©<br>©::<br>Kitchen | Microwave       | اتاتات<br>Shower      | Sunbeds               |
|-------------------------------------------|----------------------|-----------------|-----------------------|-----------------------|
| یر کی | - E<br>Donuts        | Floating dock   | کھی<br>Jetski x 2     | Monoski               |
| Paddle Board                              | ွှဲ့<br>Seabob x 2   | Snorkeling Gear | Sound System          | Stabilisers at anchor |
| Stabilisers<br>underway                   | Television           | Tender          | Towable water<br>toys | wakeboard             |
| <u>}</u>                                  | ((ı,                 |                 |                       |                       |





Wifi







## EXTERIOR DESIGN





Interior design Exterior design Gallery lifestyle Specifications Features













# INTERIOR DESIGN





Interior design Exterior design Gallery lifestyle Specifications Features























## GALLERY LIFESTYLE









## Specifications

| Low rate per day 17 500 €                     |                | High rate per day<br>20 000 €