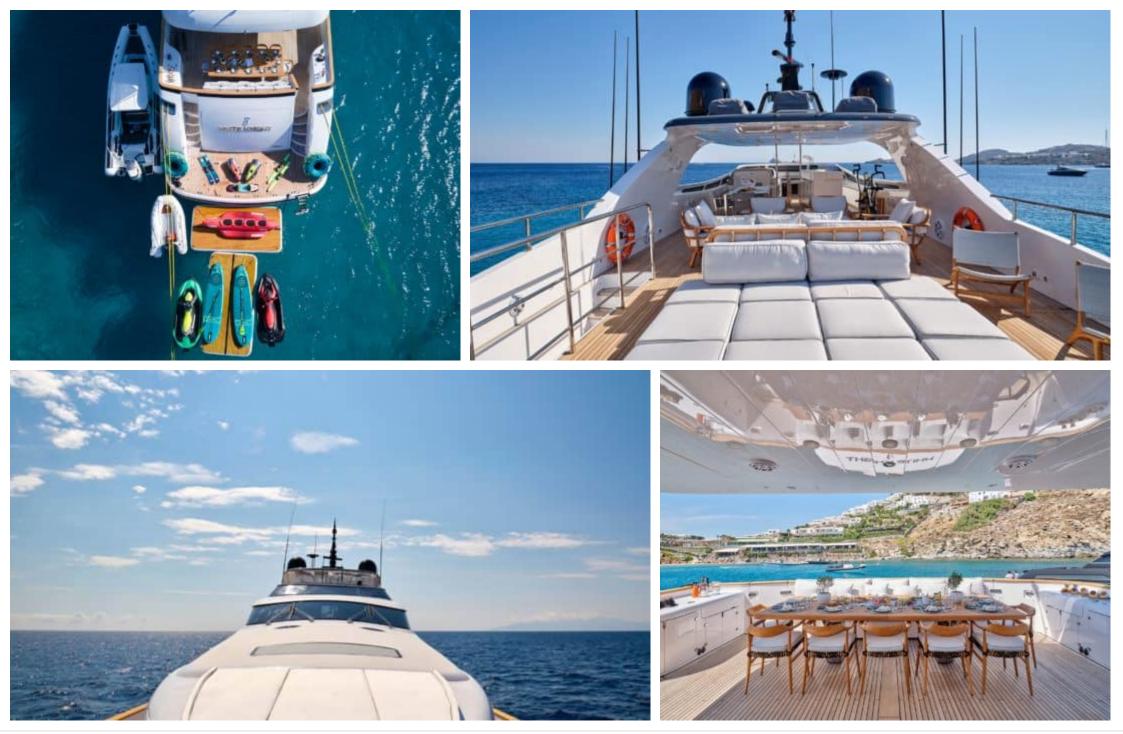

## M/Y WHITE KNIGHT

| <del>آين</del><br>Fridge                  | ©©<br>©::<br>Kitchen | Microwave       | اتاتات<br>Shower      | Sunbeds               |
|-------------------------------------------|----------------------|-----------------|-----------------------|-----------------------|
| یر کی | - E<br>Donuts        | Floating dock   | کھی<br>Jetski x 2     | Monoski               |
| Paddle Board                              | ွှဲ့<br>Seabob x 2   | Snorkeling Gear | Sound System          | Stabilisers at anchor |
| Stabilisers<br>underway                   | Television           | Tender          | Towable water<br>toys | wakeboard             |
| <u>}</u>                                  | ((ı,                 |                 |                       |                       |

## GALLERY LIFESTYLE