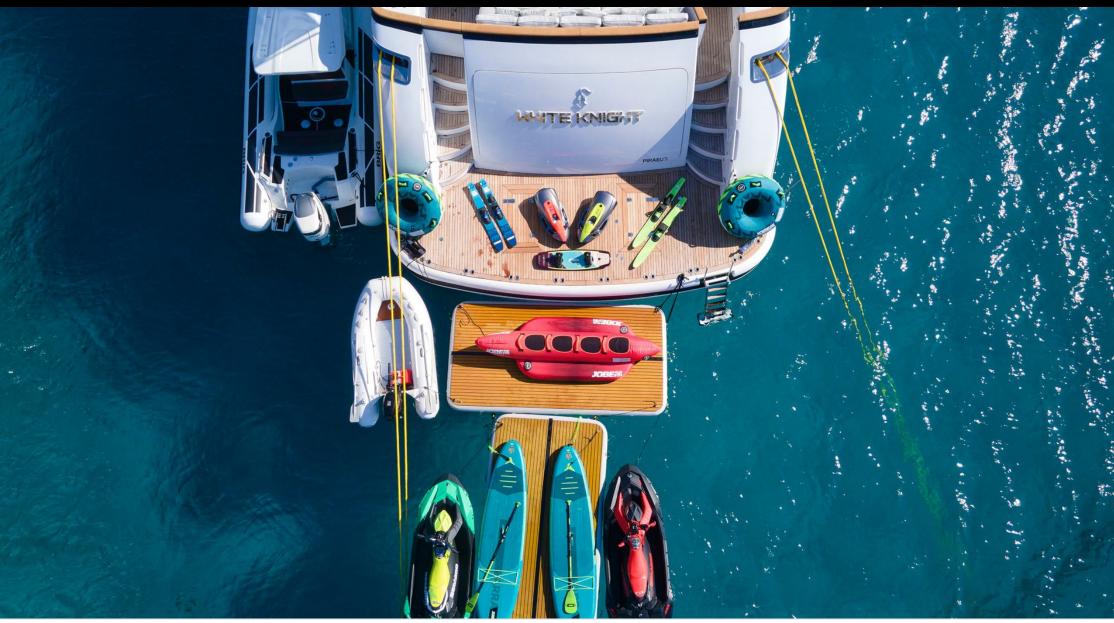

## M/Y WHITE KNIGHT

| <del>آين</del><br>Fridge                  | ©©<br>©::<br>Kitchen | Microwave       | اتاتات<br>Shower      | Sunbeds               |
|-------------------------------------------|----------------------|-----------------|-----------------------|-----------------------|
| یر کی | - E<br>Donuts        | Floating dock   | کھی<br>Jetski x 2     | Monoski               |
| Paddle Board                              | ွှဲ့<br>Seabob x 2   | Snorkeling Gear | Sound System          | Stabilisers at anchor |
| Stabilisers<br>underway                   | Television           | Tender          | Towable water<br>toys | wakeboard             |
| <u>}</u>                                  | ((ı,                 |                 |                       |                       |

## EXTERIOR DESIGN

Interior design Exterior design Gallery lifestyle Specifications Features