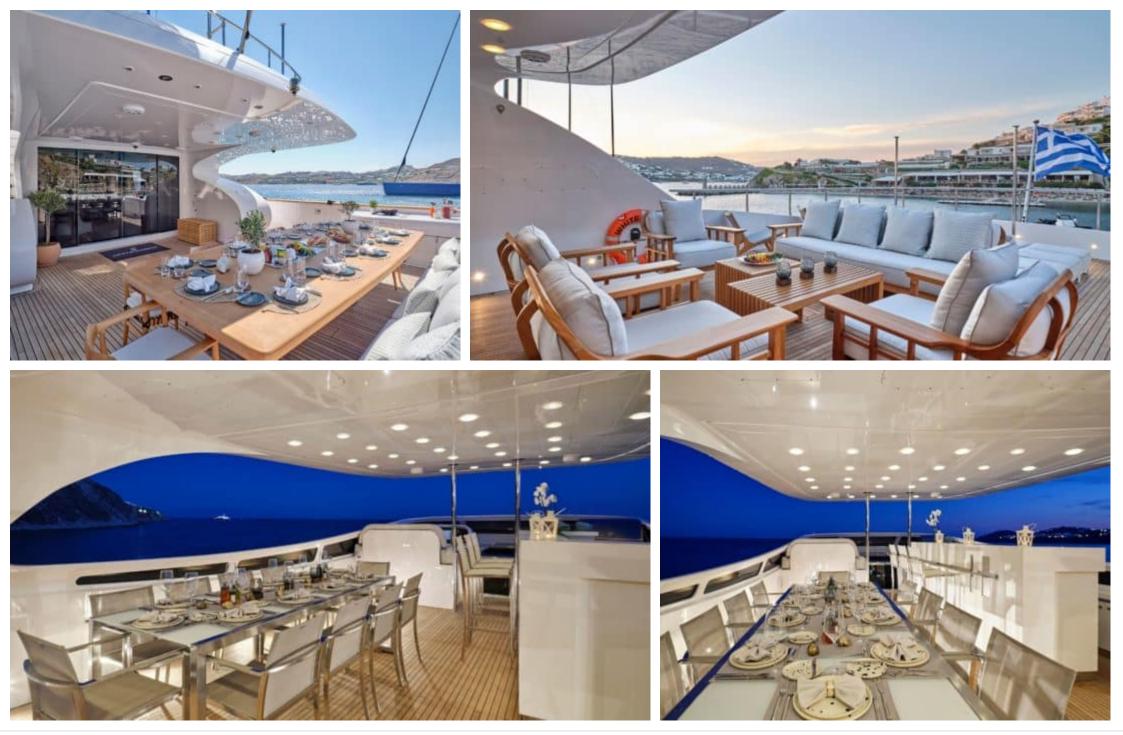

hower      | Sunbeds               |
|-------------------------------------------|----------------------|-----------------|-----------------------|-----------------------|
| یر کی | - E<br>Donuts        | Floating dock   | کھی<br>Jetski x 2     | Monoski               |
| Paddle Board                              | ွှဲ့<br>Seabob x 2   | Snorkeling Gear | Sound System          | Stabilisers at anchor |
| Stabilisers<br>underway                   | Television           | Tender          | Towable water<br>toys | wakeboard             |
| <u>}</u>                                  | ((ı,                 |                 |                       |                       |





Wifi







## EXTERIOR DESIGN





Interior design Exterior design Gallery lifestyle Specifications Features













# INTERIOR DESIGN





Interior design Exterior design Gallery lifestyle Specifications Features























## GALLERY LIFESTYLE









## Specifications

| Low rate per day 17 500 €                     |                | High rate per day<br>20 000 €