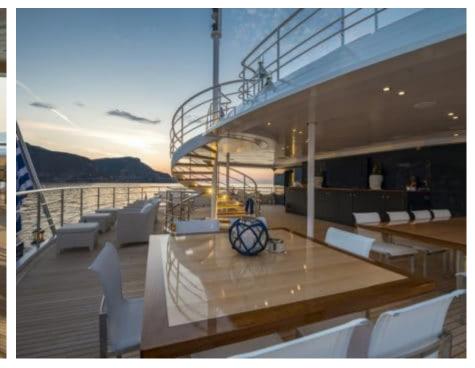

Cabins **15** 



Crew **30** 



### M/Y MARQUISE











8m+ tender boat Air Conditioning / day boat

Kneeboard







₫

Jetski x 2





underway







anchor



Wakeboard













Towable water toys





### **EXTERIOR DESIGN**





Features































## INTERIOR DESIGN









































# GALLERY LIFESTYLE









### **Specifications**



Summer low rate per week 550 000 €



Summer high rate per week 550 000 €



Winter low rate per week 550 000 €



Winter high rate per week 550 000 €



Builder Austal



Year built 2004



Year refit 2017



Length 72 m



Guests Cruising
30



Cabins

Winter Cruising Area(s)
Indian Ocean & South East Asia

Max speed

Summer Cruising Area(s)

East Mediterranean, Northern Europe & The Baltics, West Mediterranean

Crew 30

Max speed 15 knots

Cruising speed 12.5 knots

Fuel consumption 390 L/HR

Type of cabins 15 (12 x Double, 3 x Twin)