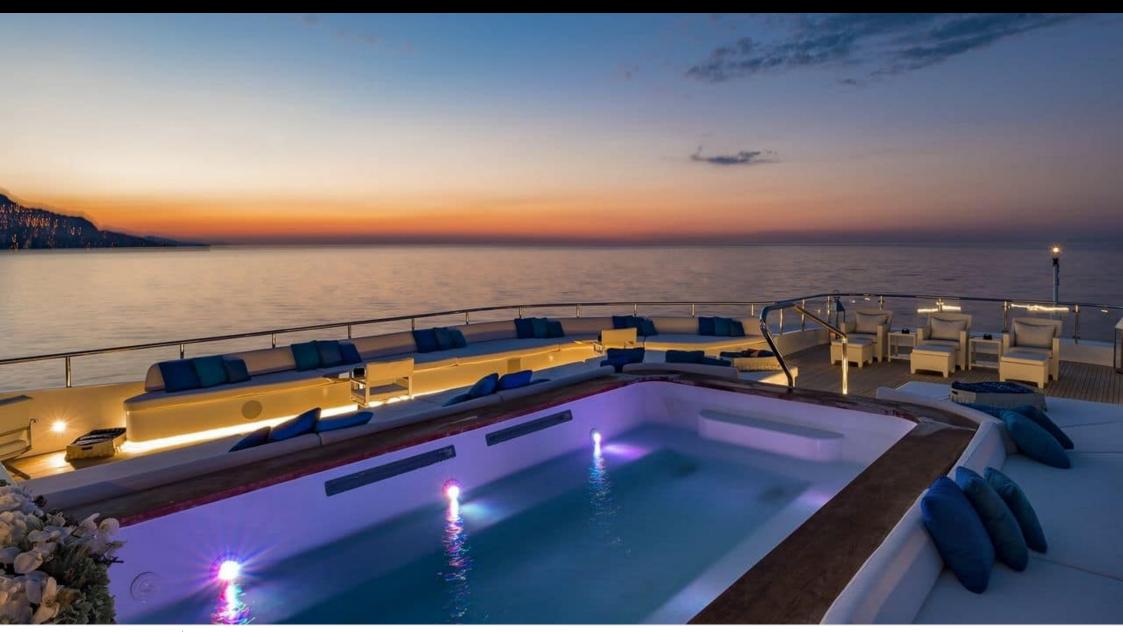

Cabins **15** 



Crew **30** 



### M/Y MARQUISE











8m+ tender boat Air Conditioning / day boat

Kneeboard







₫

Jetski x 2





underway







anchor



Wakeboard













Towable water toys





### **EXTERIOR DESIGN**





Features































## INTERIOR DESIGN









































# GALLERY LIFESTYLE









### **Specifications**



Summer low rate per week 550 000 €



Summer high rate per week 550 000 €



Winter low rate per week 550 000 €



Winter high rate per week 550 000 €



Builder Austal



Year built 2004



Year refit 2017



Length 72 m



Guests Cruising
30



Cabins

Winter Cruising Area(s)
Indian Ocean & South East Asia

Max speed

Summer Cruising Area(s)

East Mediterranean, Northern Europe & The Baltics, West Mediterranean

Crew 30

Max speed 15 knots

Cruising speed 12.5 knots

Fuel consumption 390 L/HR

Type of cabins 15 (12 x Double, 3 x Twin)