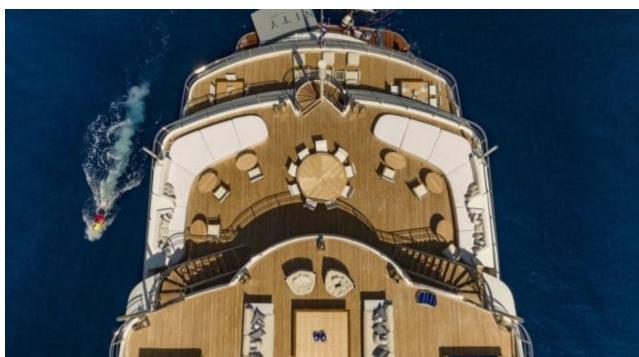

Cabins **15** 



Crew **30** 



### M/Y MARQUISE











8m+ tender boat Air Conditioning / day boat

Kneeboard







₫

Jetski x 2





underway







anchor



Wakeboard













Towable water toys





### **EXTERIOR DESIGN**





Features































## INTERIOR DESIGN









































# GALLERY LIFESTYLE









### **Specifications**



Summer low rate per week 550 000 €



Summer high rate per week 550 000 €



Winter low rate per week 550 000 €



Winter high rate per week 550 000 €



Builder Austal



Year built 2004



Year refit 2017



Length 72 m



Guests Cruising
30



Cabins

Winter Cruising Area(s)
Indian Ocean & South East Asia

Max speed

Summer Cruising Area(s)

East Mediterranean, Northern Europe & The Baltics, West Mediterranean

Crew 30

Max speed 15 knots

Cruising speed 12.5 knots

Fuel consumption 390 L/HR

Type of cabins 15 (12 x Double, 3 x Twin)