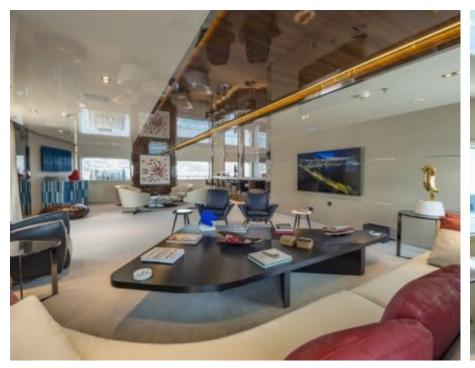

Cabins **15** 



Crew **30** 



### M/Y MARQUISE











8m+ tender boat Air Conditioning / day boat

Kneeboard







₫

Jetski x 2





underway







anchor



Wakeboard













Towable water toys





### **EXTERIOR DESIGN**





Features































## INTERIOR DESIGN









































# GALLERY LIFESTYLE









### **Specifications**



Summer low rate per week 550 000 €



Summer high rate per week 550 000 €



Winter low rate per week 550 000 €



Winter high rate per week 550 000 €



Builder Austal



Year built 2004



Year refit 2017



Length 72 m



Guests Cruising
30



Cabins

Winter Cruising Area(s)
Indian Ocean & South East Asia

Max speed

Summer Cruising Area(s)

East Mediterranean, Northern Europe & The Baltics, West Mediterranean

Crew 30

Max speed 15 knots

Cruising speed 12.5 knots

Fuel consumption 390 L/HR

Type of cabins 15 (12 x Double, 3 x Twin)