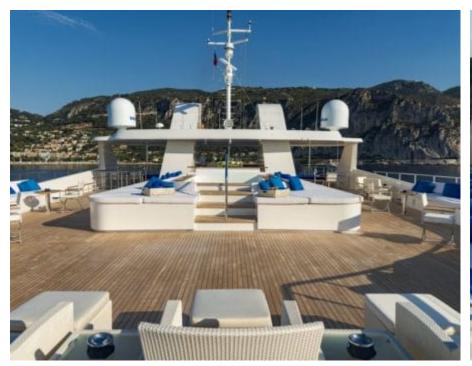

Cabins **15** 



Crew **30** 



### M/Y MARQUISE











8m+ tender boat Air Conditioning / day boat

Kneeboard







₫

Jetski x 2





underway







anchor



Wakeboard













Towable water toys





### **EXTERIOR DESIGN**





Features































## INTERIOR DESIGN









































# GALLERY LIFESTYLE









### **Specifications**



Summer low rate per week 550 000 €



Summer high rate per week 550 000 €



Winter low rate per week 550 000 €



Winter high rate per week 550 000 €



Builder Austal



Year built 2004



Year refit 2017



Length 72 m



Guests Cruising
30



Cabins

Winter Cruising Area(s)
Indian Ocean & South East Asia

Max speed

Summer Cruising Area(s)

East Mediterranean, Northern Europe & The Baltics, West Mediterranean

Crew 30

Max speed 15 knots

Cruising speed 12.5 knots

Fuel consumption 390 L/HR

Type of cabins 15 (12 x Double, 3 x Twin)