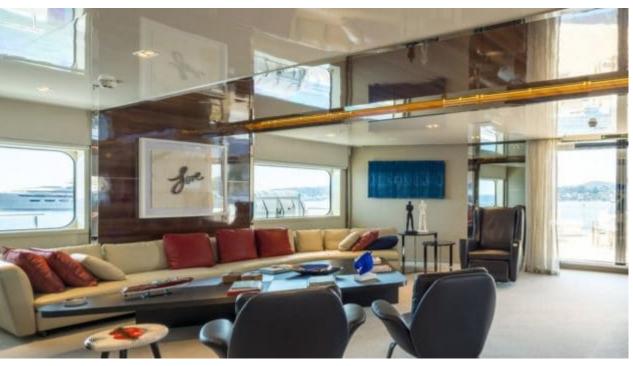

Cabins **15** 



Crew **30** 



### M/Y MARQUISE











8m+ tender boat Air Conditioning / day boat

Kneeboard







₫

Jetski x 2





underway







anchor



Wakeboard













Towable water toys





### **EXTERIOR DESIGN**





Features































## INTERIOR DESIGN









































# GALLERY LIFESTYLE









### **Specifications**



Summer low rate per week 550 000 €



Summer high rate per week 550 000 €



Winter low rate per week 550 000 €



Winter high rate per week 550 000 €



Builder Austal



Year built 2004



Year refit 2017



Length 72 m



Guests Cruising
30



Cabins

Winter Cruising Area(s)
Indian Ocean & South East Asia

Max speed

Summer Cruising Area(s)

East Mediterranean, Northern Europe & The Baltics, West Mediterranean

Crew 30

Max speed 15 knots

Cruising speed 12.5 knots

Fuel consumption 390 L/HR

Type of cabins 15 (12 x Double, 3 x Twin)