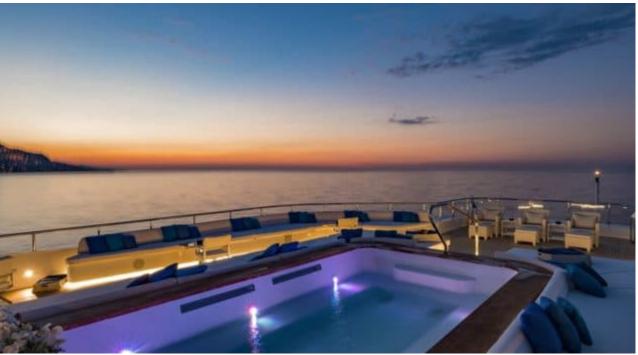

Cabins **15** 



Crew **30** 



### M/Y MARQUISE











8m+ tender boat Air Conditioning / day boat

Kneeboard







₫

Jetski x 2





underway







anchor



Wakeboard













Towable water toys





### **EXTERIOR DESIGN**





Features































## INTERIOR DESIGN









































# GALLERY LIFESTYLE









### **Specifications**



Summer low rate per week 550 000 €



Summer high rate per week 550 000 €



Winter low rate per week 550 000 €



Winter high rate per week 550 000 €



Builder Austal



Year built 2004



Year refit 2017



Length 72 m



Guests Cruising
30



Cabins

Winter Cruising Area(s)
Indian Ocean & South East Asia

Max speed

Summer Cruising Area(s)

East Mediterranean, Northern Europe & The Baltics, West Mediterranean

Crew 30

Max speed 15 knots

Cruising speed 12.5 knots

Fuel consumption 390 L/HR

Type of cabins 15 (12 x Double, 3 x Twin)