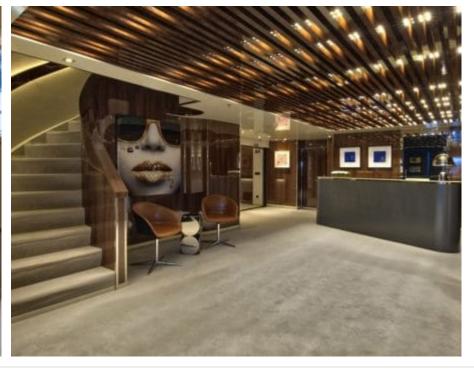

Cabins **15** 



Crew **30** 



### M/Y MARQUISE











8m+ tender boat Air Conditioning / day boat

Kneeboard







₫

Jetski x 2





underway







anchor



Wakeboard













Towable water toys





### **EXTERIOR DESIGN**





Features































## INTERIOR DESIGN









































# GALLERY LIFESTYLE









### **Specifications**



Summer low rate per week 550 000 €



Summer high rate per week 550 000 €



Winter low rate per week 550 000 €



Winter high rate per week 550 000 €



Builder Austal



Year built 2004



Year refit 2017



Length 72 m



Guests Cruising
30



Cabins

Winter Cruising Area(s)
Indian Ocean & South East Asia

Max speed

Summer Cruising Area(s)

East Mediterranean, Northern Europe & The Baltics, West Mediterranean

Crew 30

Max speed 15 knots

Cruising speed 12.5 knots

Fuel consumption 390 L/HR

Type of cabins 15 (12 x Double, 3 x Twin)