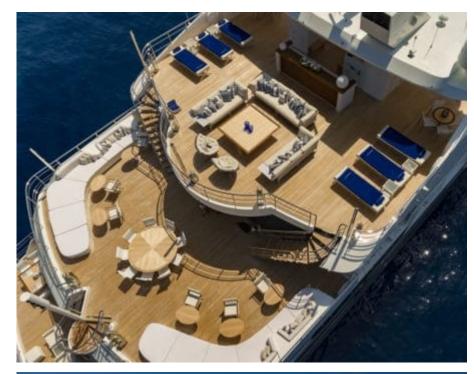

Cabins **15** 



Crew **30** 



### M/Y MARQUISE











8m+ tender boat Air Conditioning / day boat

Kneeboard







₫

Jetski x 2





underway







anchor



Wakeboard













Towable water toys





### **EXTERIOR DESIGN**





Features































## INTERIOR DESIGN









































# GALLERY LIFESTYLE









### **Specifications**



Summer low rate per week 550 000 €



Summer high rate per week 550 000 €



Winter low rate per week 550 000 €



Winter high rate per week 550 000 €



Builder Austal



Year built 2004



Year refit 2017



Length 72 m



Guests Cruising
30



Cabins

Winter Cruising Area(s)
Indian Ocean & South East Asia

Max speed

Summer Cruising Area(s)

East Mediterranean, Northern Europe & The Baltics, West Mediterranean

Crew 30

Max speed 15 knots

Cruising speed 12.5 knots

Fuel consumption 390 L/HR

Type of cabins 15 (12 x Double, 3 x Twin)