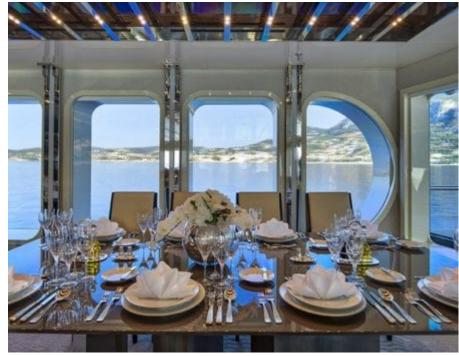

Cabins **15** 



Crew **30** 



### M/Y MARQUISE











8m+ tender boat Air Conditioning / day boat

Kneeboard







₫

Jetski x 2





underway







anchor



Wakeboard













Towable water toys





### **EXTERIOR DESIGN**





Features































## INTERIOR DESIGN









































# GALLERY LIFESTYLE









### **Specifications**



Summer low rate per week 550 000 €



Summer high rate per week 550 000 €



Winter low rate per week 550 000 €



Winter high rate per week 550 000 €



Builder Austal



Year built 2004



Year refit 2017



Length 72 m



Guests Cruising
30



Cabins

Winter Cruising Area(s)
Indian Ocean & South East Asia

Max speed

Summer Cruising Area(s)

East Mediterranean, Northern Europe & The Baltics, West Mediterranean

Crew 30

Max speed 15 knots

Cruising speed 12.5 knots

Fuel consumption 390 L/HR

Type of cabins 15 (12 x Double, 3 x Twin)