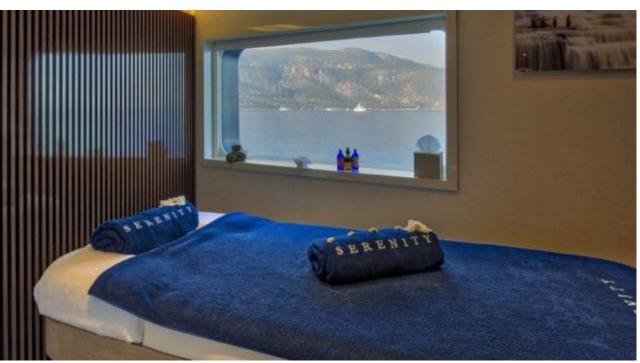

Cabins **15** 



Crew **30** 



### M/Y MARQUISE











8m+ tender boat Air Conditioning / day boat

Kneeboard







₫

Jetski x 2





underway







anchor



Wakeboard













Towable water toys





### **EXTERIOR DESIGN**





Features































## INTERIOR DESIGN









































# GALLERY LIFESTYLE









### **Specifications**



Summer low rate per week 550 000 €



Summer high rate per week 550 000 €



Winter low rate per week 550 000 €



Winter high rate per week 550 000 €



Builder Austal



Year built 2004



Year refit 2017



Length 72 m



Guests Cruising
30



Cabins

Winter Cruising Area(s)
Indian Ocean & South East Asia

Max speed

Summer Cruising Area(s)

East Mediterranean, Northern Europe & The Baltics, West Mediterranean

Crew 30

Max speed 15 knots

Cruising speed 12.5 knots

Fuel consumption 390 L/HR

Type of cabins 15 (12 x Double, 3 x Twin)