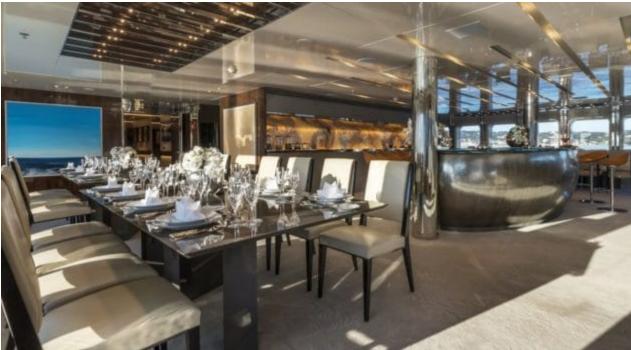

Cabins **15** 



Crew **30** 



### M/Y MARQUISE











8m+ tender boat Air Conditioning / day boat

Kneeboard







₫

Jetski x 2





underway







anchor



Wakeboard













Towable water toys





### **EXTERIOR DESIGN**





Features































## INTERIOR DESIGN









































# GALLERY LIFESTYLE









### **Specifications**



Summer low rate per week 550 000 €



Summer high rate per week 550 000 €



Winter low rate per week 550 000 €



Winter high rate per week 550 000 €



Builder Austal



Year built 2004



Year refit 2017



Length 72 m



Guests Cruising
30



Cabins

Winter Cruising Area(s)
Indian Ocean & South East Asia

Max speed

Summer Cruising Area(s)

East Mediterranean, Northern Europe & The Baltics, West Mediterranean

Crew 30

Max speed 15 knots

Cruising speed 12.5 knots

Fuel consumption 390 L/HR

Type of cabins 15 (12 x Double, 3 x Twin)