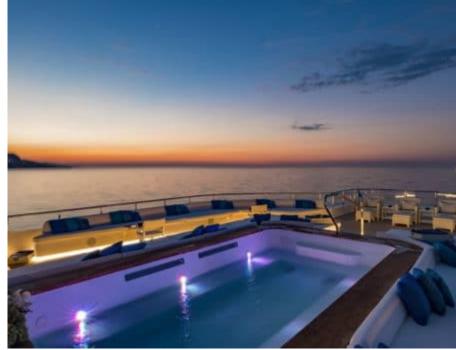

Cabins **15** 



Crew **30** 



### M/Y MARQUISE











8m+ tender boat Air Conditioning / day boat

Kneeboard







₫

Jetski x 2





underway







anchor



Wakeboard













Towable water toys





### **EXTERIOR DESIGN**





Features































## INTERIOR DESIGN









































# GALLERY LIFESTYLE









### **Specifications**



Summer low rate per week 550 000 €



Summer high rate per week 550 000 €



Winter low rate per week 550 000 €



Winter high rate per week 550 000 €



Builder Austal



Year built 2004



Year refit 2017



Length 72 m



Guests Cruising
30



Cabins

Winter Cruising Area(s)
Indian Ocean & South East Asia

Max speed

Summer Cruising Area(s)

East Mediterranean, Northern Europe & The Baltics, West Mediterranean

Crew 30

Max speed 15 knots

Cruising speed 12.5 knots

Fuel consumption 390 L/HR

Type of cabins 15 (12 x Double, 3 x Twin)