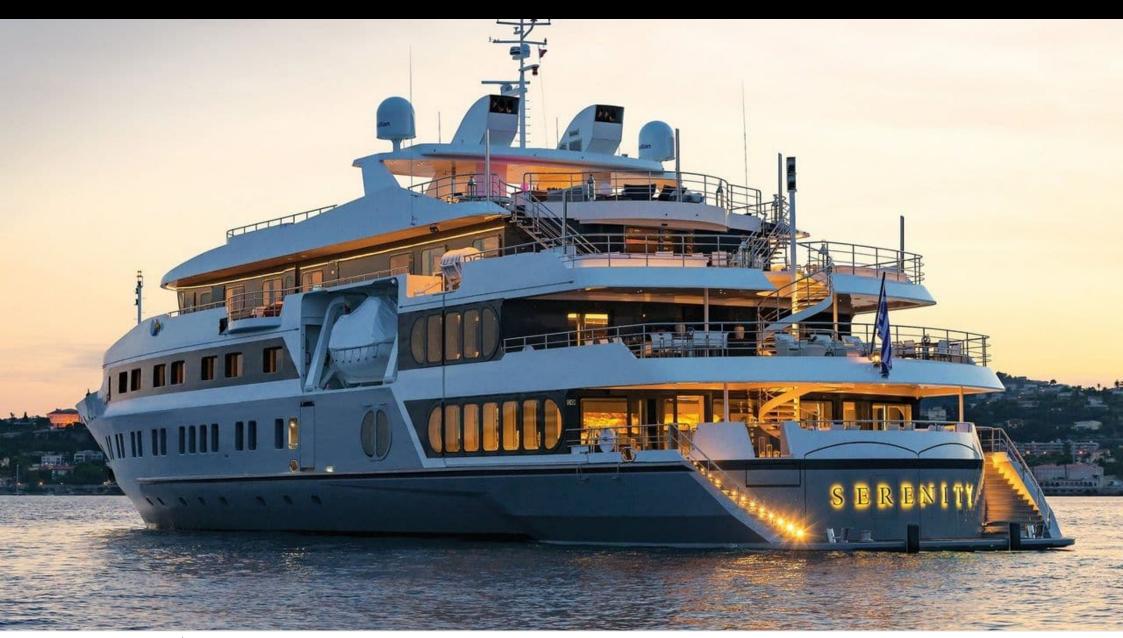

### M/Y MARQUISE

8m+ tender boat Air Conditioning / day boat

Kneeboard

₫

Jetski x 2

underway

anchor

Wakeboard

### **EXTERIOR DESIGN**

Features