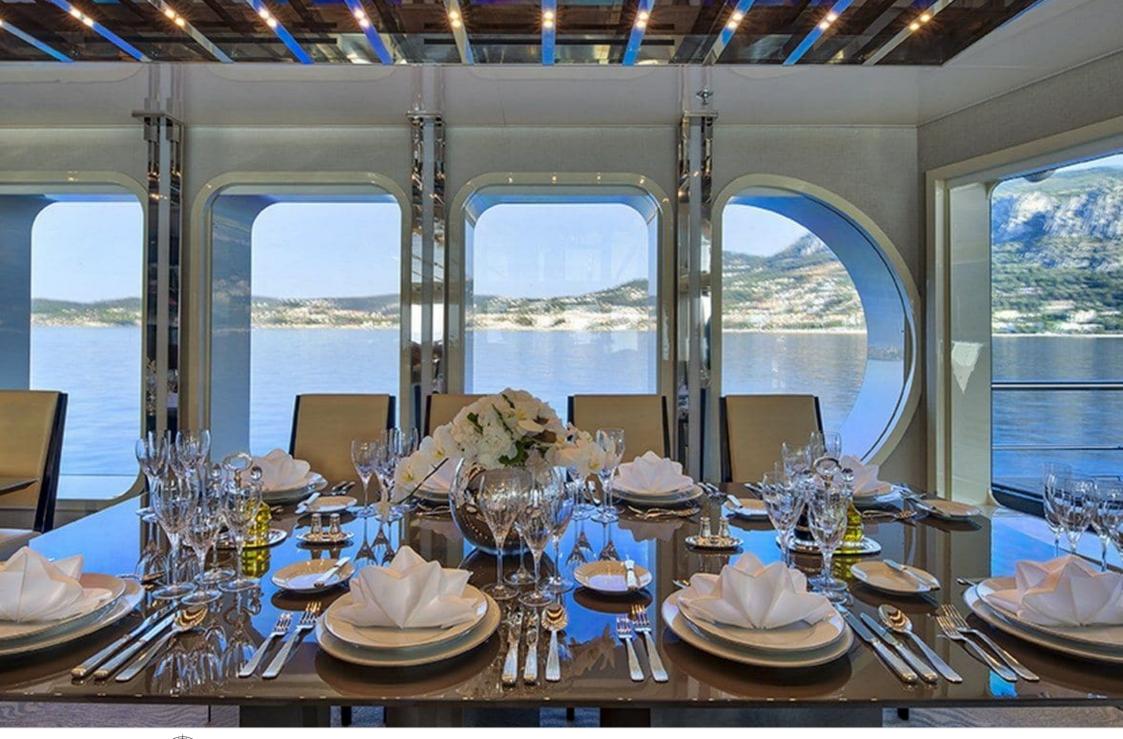

Cabins **15** 



Crew **30** 



### M/Y MARQUISE











8m+ tender boat Air Conditioning / day boat

Kneeboard







₫

Jetski x 2





underway







anchor



Wakeboard













Towable water toys





### **EXTERIOR DESIGN**





Features































## INTERIOR DESIGN









































# GALLERY LIFESTYLE









### **Specifications**



Summer low rate per week 550 000 €



Summer high rate per week 550 000 €



Winter low rate per week 550 000 €



Winter high rate per week 550 000 €



Builder Austal



Year built 2004



Year refit 2017



Length 72 m



Guests Cruising
30



Cabins

Winter Cruising Area(s)
Indian Ocean & South East Asia

Max speed

Summer Cruising Area(s)

East Mediterranean, Northern Europe & The Baltics, West Mediterranean

Crew 30

Max speed 15 knots

Cruising speed 12.5 knots

Fuel consumption 390 L/HR

Type of cabins 15 (12 x Double, 3 x Twin)