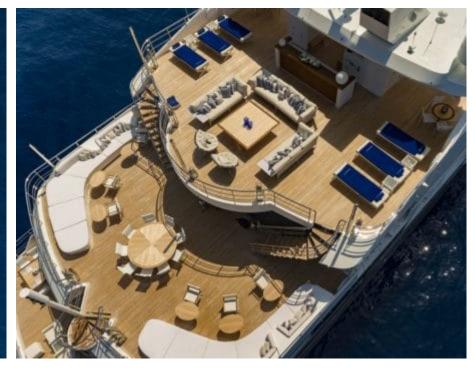

Cabins **15** 



Crew **30** 



### M/Y MARQUISE











8m+ tender boat Air Conditioning / day boat

Kneeboard







₫

Jetski x 2





underway







anchor



Wakeboard













Towable water toys





### **EXTERIOR DESIGN**





Features































## INTERIOR DESIGN









































# GALLERY LIFESTYLE









### **Specifications**



Summer low rate per week 550 000 €



Summer high rate per week 550 000 €



Winter low rate per week 550 000 €



Winter high rate per week 550 000 €



Builder Austal



Year built 2004



Year refit 2017



Length 72 m



Guests Cruising
30



Cabins

Winter Cruising Area(s)
Indian Ocean & South East Asia

Max speed

Summer Cruising Area(s)

East Mediterranean, Northern Europe & The Baltics, West Mediterranean

Crew 30

Max speed 15 knots

Cruising speed 12.5 knots

Fuel consumption 390 L/HR

Type of cabins 15 (12 x Double, 3 x Twin)