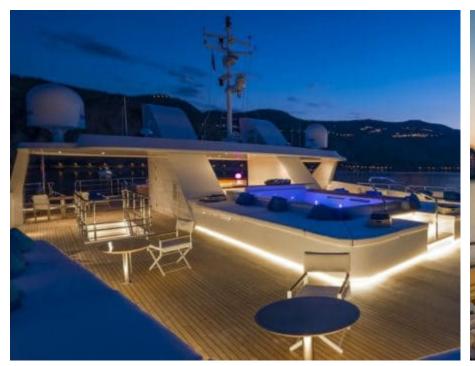

Cabins **15** 



Crew **30** 



### M/Y MARQUISE











8m+ tender boat Air Conditioning / day boat

Kneeboard







₫

Jetski x 2





underway







anchor



Wakeboard













Towable water toys





### **EXTERIOR DESIGN**





Features































## INTERIOR DESIGN









































# GALLERY LIFESTYLE









### **Specifications**



Summer low rate per week 550 000 €



Summer high rate per week 550 000 €



Winter low rate per week 550 000 €



Winter high rate per week 550 000 €



Builder Austal



Year built 2004



Year refit 2017



Length 72 m



Guests Cruising
30



Cabins

Winter Cruising Area(s)
Indian Ocean & South East Asia

Max speed

Summer Cruising Area(s)

East Mediterranean, Northern Europe & The Baltics, West Mediterranean

Crew 30

Max speed 15 knots

Cruising speed 12.5 knots

Fuel consumption 390 L/HR

Type of cabins 15 (12 x Double, 3 x Twin)