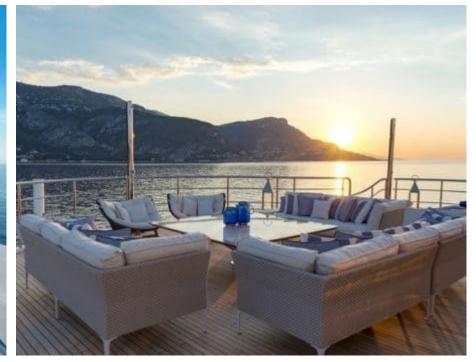

Cabins **15** 



Crew **30** 



### M/Y MARQUISE











8m+ tender boat Air Conditioning / day boat

Kneeboard







₫

Jetski x 2





underway







anchor



Wakeboard













Towable water toys





### **EXTERIOR DESIGN**





Features































## INTERIOR DESIGN









































# GALLERY LIFESTYLE









### **Specifications**



Summer low rate per week 550 000 €



Summer high rate per week 550 000 €



Winter low rate per week 550 000 €



Winter high rate per week 550 000 €



Builder Austal



Year built 2004



Year refit 2017



Length 72 m



Guests Cruising
30



Cabins

Winter Cruising Area(s)
Indian Ocean & South East Asia

Max speed

Summer Cruising Area(s)

East Mediterranean, Northern Europe & The Baltics, West Mediterranean

Crew 30

Max speed 15 knots

Cruising speed 12.5 knots

Fuel consumption 390 L/HR

Type of cabins 15 (12 x Double, 3 x Twin)