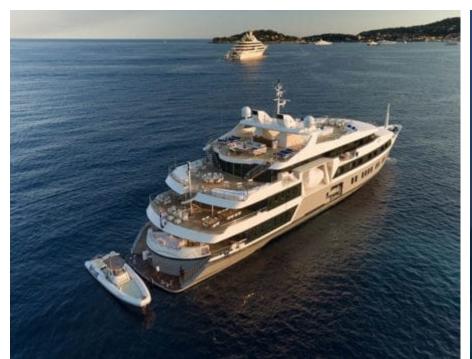

Cabins **15** 



Crew **30** 



### M/Y MARQUISE











8m+ tender boat Air Conditioning / day boat

Kneeboard







₫

Jetski x 2





underway







anchor



Wakeboard













Towable water toys





### **EXTERIOR DESIGN**





Features































## INTERIOR DESIGN









































# GALLERY LIFESTYLE









### **Specifications**



Summer low rate per week 550 000 €



Summer high rate per week 550 000 €



Winter low rate per week 550 000 €



Winter high rate per week 550 000 €



Builder Austal



Year built 2004



Year refit 2017



Length 72 m



Guests Cruising
30



Cabins

Winter Cruising Area(s)
Indian Ocean & South East Asia

Max speed

Summer Cruising Area(s)

East Mediterranean, Northern Europe & The Baltics, West Mediterranean

Crew 30

Max speed 15 knots

Cruising speed 12.5 knots

Fuel consumption 390 L/HR

Type of cabins 15 (12 x Double, 3 x Twin)