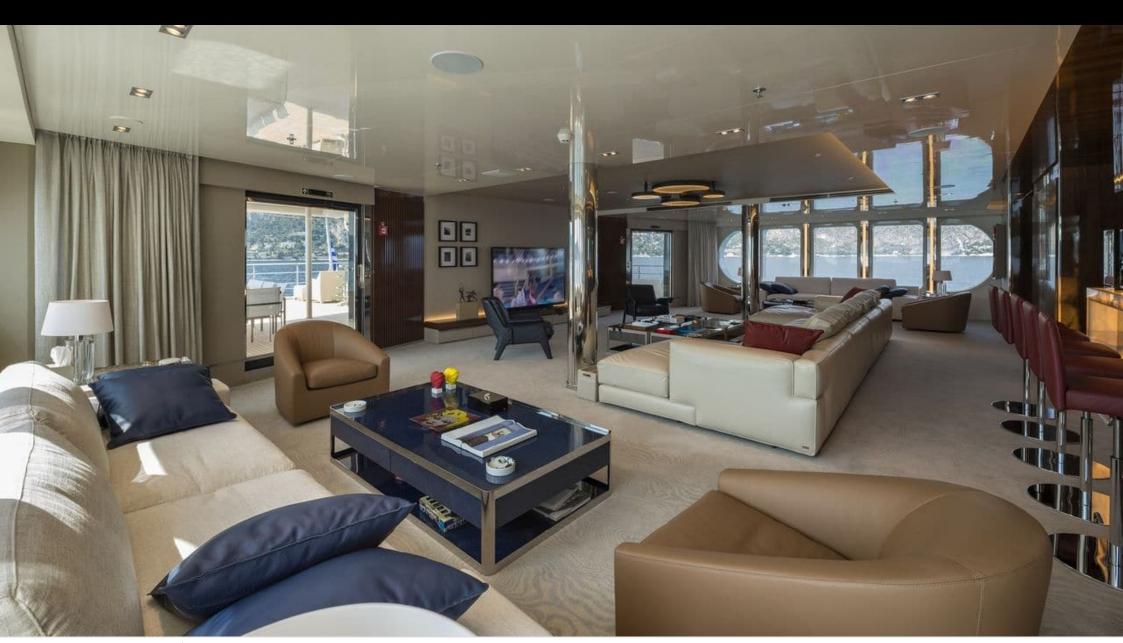

Cabins **15** 



Crew **30** 



### M/Y MARQUISE











8m+ tender boat Air Conditioning / day boat

Kneeboard







₫

Jetski x 2





underway







anchor



Wakeboard













Towable water toys





### **EXTERIOR DESIGN**





Features































## INTERIOR DESIGN









































# GALLERY LIFESTYLE









### **Specifications**



Summer low rate per week 550 000 €



Summer high rate per week 550 000 €



Winter low rate per week 550 000 €



Winter high rate per week 550 000 €



Builder Austal



Year built 2004



Year refit 2017



Length 72 m



Guests Cruising
30



Cabins

Winter Cruising Area(s)
Indian Ocean & South East Asia

Max speed

Summer Cruising Area(s)

East Mediterranean, Northern Europe & The Baltics, West Mediterranean

Crew 30

Max speed 15 knots

Cruising speed 12.5 knots

Fuel consumption 390 L/HR

Type of cabins 15 (12 x Double, 3 x Twin)