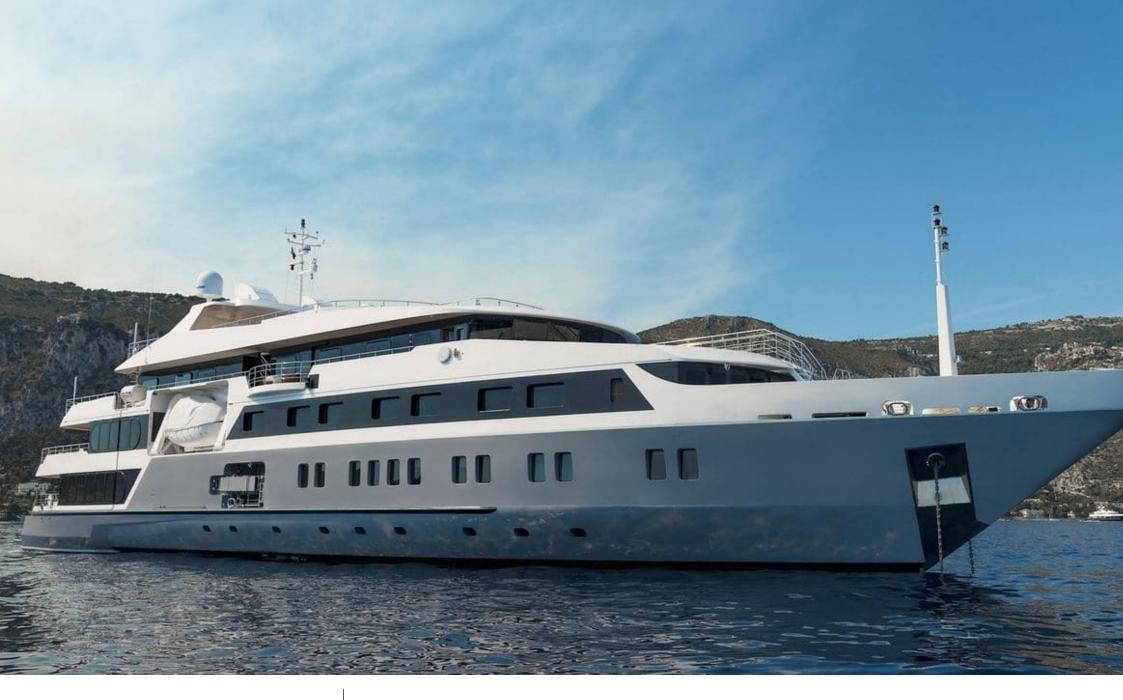

### **EXTERIOR DESIGN**

Features

Length 72 m

Guests Cruising
30

Cabins

Winter Cruising Area(s)
Indian Ocean & South East Asia

Max speed

Summer Cruising Area(s)

East Mediterranean, Northern Europe & The Baltics, West Mediterranean

Crew 30