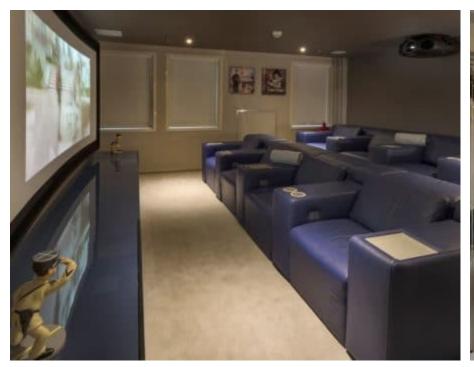

Cabins **15** 



Crew **30** 



### M/Y MARQUISE











8m+ tender boat Air Conditioning / day boat

Kneeboard







₫

Jetski x 2





underway







anchor



Wakeboard













Towable water toys





### **EXTERIOR DESIGN**





Features































## INTERIOR DESIGN









































# GALLERY LIFESTYLE









### **Specifications**



Summer low rate per week 550 000 €



Summer high rate per week 550 000 €



Winter low rate per week 550 000 €



Winter high rate per week 550 000 €



Builder Austal



Year built 2004



Year refit 2017



Length 72 m



Guests Cruising
30



Cabins

Winter Cruising Area(s)
Indian Ocean & South East Asia

Max speed

Summer Cruising Area(s)

East Mediterranean, Northern Europe & The Baltics, West Mediterranean

Crew 30

Max speed 15 knots

Cruising speed 12.5 knots

Fuel consumption 390 L/HR

Type of cabins 15 (12 x Double, 3 x Twin)