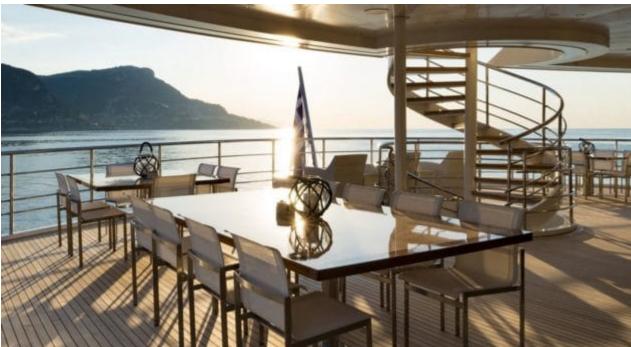

Cabins **15** 



Crew **30** 



### M/Y MARQUISE











8m+ tender boat Air Conditioning / day boat

Kneeboard







₫

Jetski x 2





underway







anchor



Wakeboard













Towable water toys





### **EXTERIOR DESIGN**





Features































## INTERIOR DESIGN









































# GALLERY LIFESTYLE









### **Specifications**



Summer low rate per week 550 000 €



Summer high rate per week 550 000 €



Winter low rate per week 550 000 €



Winter high rate per week 550 000 €



Builder Austal



Year built 2004



Year refit 2017



Length 72 m



Guests Cruising
30



Cabins

Winter Cruising Area(s)
Indian Ocean & South East Asia

Max speed

Summer Cruising Area(s)

East Mediterranean, Northern Europe & The Baltics, West Mediterranean

Crew 30

Max speed 15 knots

Cruising speed 12.5 knots

Fuel consumption 390 L/HR

Type of cabins 15 (12 x Double, 3 x Twin)