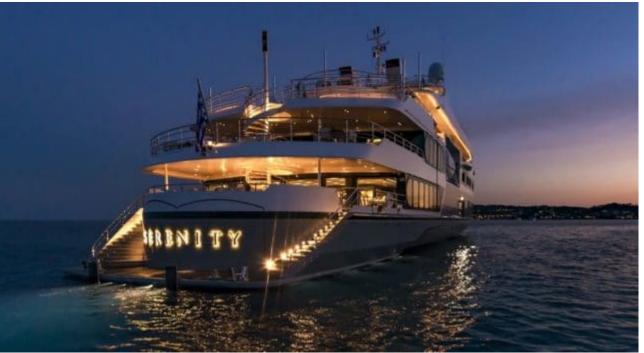

Cabins **15** 



Crew **30** 



### M/Y MARQUISE











8m+ tender boat Air Conditioning / day boat

Kneeboard







₫

Jetski x 2





underway







anchor



Wakeboard













Towable water toys





### **EXTERIOR DESIGN**





Features































## INTERIOR DESIGN









































# GALLERY LIFESTYLE









### **Specifications**



Summer low rate per week 550 000 €



Summer high rate per week 550 000 €



Winter low rate per week 550 000 €



Winter high rate per week 550 000 €



Builder Austal



Year built 2004



Year refit 2017



Length 72 m



Guests Cruising
30



Cabins

Winter Cruising Area(s)
Indian Ocean & South East Asia

Max speed

Summer Cruising Area(s)

East Mediterranean, Northern Europe & The Baltics, West Mediterranean

Crew 30

Max speed 15 knots

Cruising speed 12.5 knots

Fuel consumption 390 L/HR

Type of cabins 15 (12 x Double, 3 x Twin)