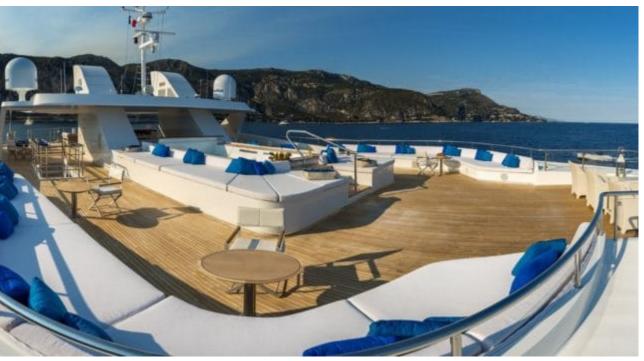

Cabins **15** 



Crew **30** 



### M/Y MARQUISE











8m+ tender boat Air Conditioning / day boat

Kneeboard







₫

Jetski x 2





underway







anchor



Wakeboard













Towable water toys





### **EXTERIOR DESIGN**





Features































## INTERIOR DESIGN









































# GALLERY LIFESTYLE









### **Specifications**



Summer low rate per week 550 000 €



Summer high rate per week 550 000 €



Winter low rate per week 550 000 €



Winter high rate per week 550 000 €



Builder Austal



Year built 2004



Year refit 2017



Length 72 m



Guests Cruising
30



Cabins

Winter Cruising Area(s)
Indian Ocean & South East Asia

Max speed

Summer Cruising Area(s)

East Mediterranean, Northern Europe & The Baltics, West Mediterranean

Crew 30

Max speed 15 knots

Cruising speed 12.5 knots

Fuel consumption 390 L/HR

Type of cabins 15 (12 x Double, 3 x Twin)