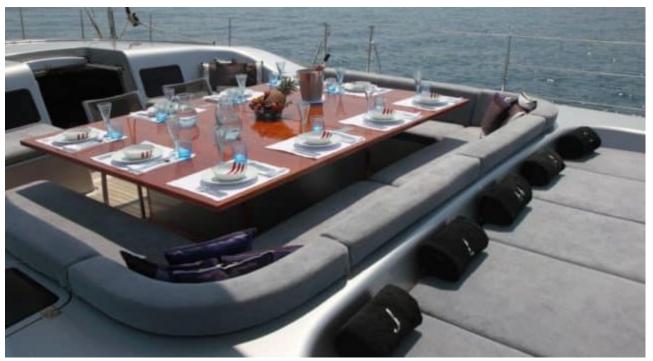

Length **32.00m** 104.99 ft.





Cabins **4**  Crew **5** 



#### S/Y ATTIMO











## EXTERIOR DESIGN





Interior design Exterior design Gallery lifestyle Specifications Features













## INTERIOR DESIGN





Interior design Exterior design Gallery lifestyle Specifications Features













# GALLERY LIFESTYLE





## Specifications

| €                                                 | Summer low rate per week<br>49 000 € |  |                            | €   | Summer high rate<br>55 000 €   | e per week         |             |
|---------------------------------------------------|--------------------------------------|--|----------------------------|-----|--------------------------------|--------------------|-------------|
| €                                                 | Winter low rate per week<br>39 000€  |  |                            | €   | Winter high rate p<br>49 000 € | oer week           |             |
|