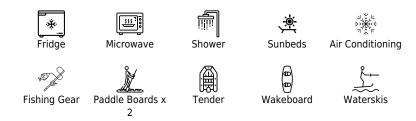

Length **32.00m** 104.99 ft.





Cabins **4**  Crew **5** 



#### S/Y ATTIMO











## EXTERIOR DESIGN





Interior design Exterior design Gallery lifestyle Specifications Features













## INTERIOR DESIGN





Interior design Exterior design Gallery lifestyle Specifications Features













# GALLERY LIFESTYLE





## Specifications

| €                                                 | Summer low rate per week<br>49 000 € |  |                            | €   | Summer high rate<br>55 000 €   | e per week         |             |
|---------------------------------------------------|--------------------------------------|--|----------------------------|-----|--------------------------------|--------------------|-------------|
| €                                                 | Winter low rate per week<br>39 000€  |  |                            | €