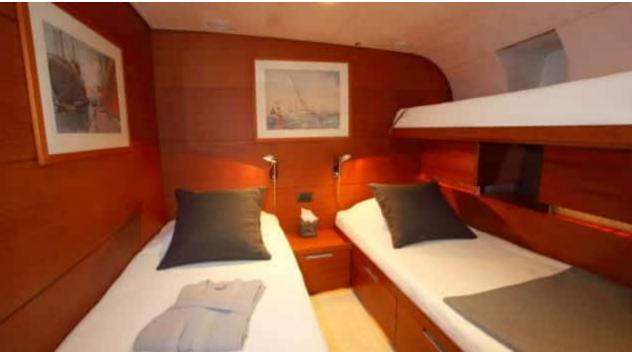

## INTERIOR DESIGN

Interior design Exterior design Gallery lifestyle Specifications Features

## Specifications

| €                                                 | Summer low rate per week<br>49 000 € |  |                            | €   | Summer high rate<br>55 000 €   | e per week         |             |
|---------------------------------------------------|--------------------------------------|--|----------------------------|-----|--------------------------------|--------------------|-------------|
| €                                                 | Winter low rate per week<br>39 000€  |  |                            | €   | Winter high rate p<br>49 000 € | oer week           |             |
|                                                   | Builder<br>CMN Yachts                |  | Year bu<br>2004            | ilt |                                | Year refit<br>2017 |             |
|                                                   | Length<br>32.00 m                    |  |                            |     | Guests Cruising<br>12          |                    | Cabins<br>4 |
| Winter Cruising Area(s) Summer Cruising Area(s)   |                                      |  |                            |     |                                |                    |             |
| Crew Max speed<br>5 13 knots                      |                                      |  | Cruising speed<br>12 knots |     | Fuel consumption<br>0 L/Hrs    |                    |             |
| Type of cabins<br>4 (2 x Double, 2 x Convertible) |                                      |  |                            |     |                                |                    |             |