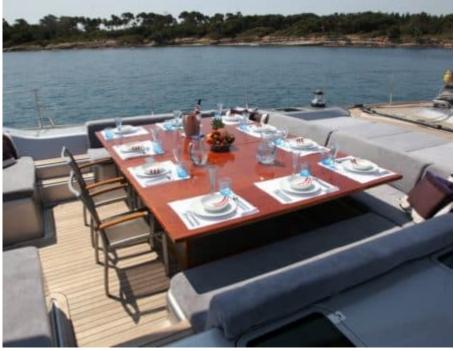

Length **32.00m** 104.99 ft.





Cabins **4**  Crew **5** 



#### S/Y ATTIMO











## EXTERIOR DESIGN





Interior design Exterior design Gallery lifestyle Specifications Features













## INTERIOR DESIGN





Interior design Exterior design Gallery lifestyle Specifications Features













# GALLERY LIFESTYLE





## Specifications

| €                                                 | Summer low rate per week<br>49 000 € |  |                            | €   | Summer high rate<br>55 000 €   | e per week         |             |
|---------------------------------------------------|--------------------------------------|--|----------------------------|-----|--------------------------------|--------------------|-------------|
| €                                                 | Winter low rate per week<br>39 000€  |  |                            | €   | W