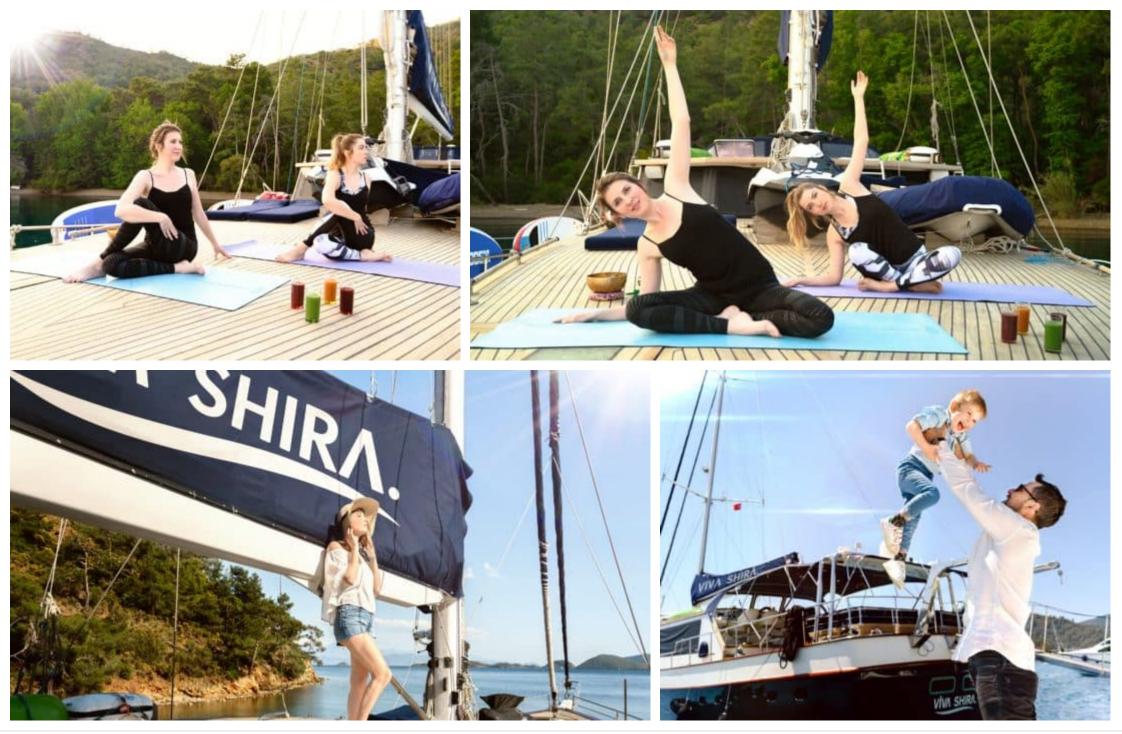

S/Y VIVA SHIRA





Crew



#### S/Y VIVA SHIRA









## EXTERIOR DESIGN

































# **INTERIOR DESIGN**





















# GALLERY LIFESTYLE

























# Specifications

| E Low rate per day 5 000 €                    | (                     | E High rate per day 5 833 €                   |
|-----------------------------------------------|-----------------------|-----------------------------------------------|
| Summer low rate per week<br>30 000 €          | (                     | Summer high rate per week<br>35 000 €         |
| € Winter low rate per week<br>30 000 €        | (                     | Winter high rate per week<br>35 000 €         |
| Builder<br>Neta Marine                        | Year built<br>2007    | Year refit                                    |
| Length<br>29.50 m                             |                       | Guests Cruising<br>GUESTS Cruising<br>12<br>5 |
| Winter Cruising Area(s)<br>E