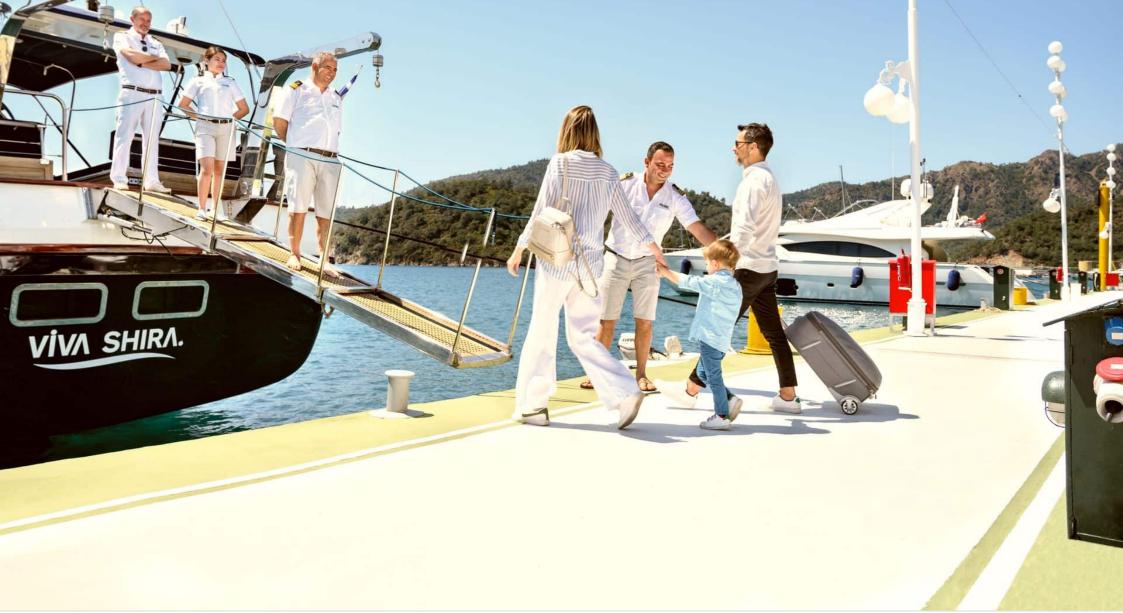

S/Y VIVA SHIRA





Crew



#### S/Y VIVA SHIRA









## EXTERIOR DESIGN

































# **INTERIOR DESIGN**





















# GALLERY LIFESTYLE

























# Specifications

| E Low rate per day 5 000 €                    | (                     | E High rate per day 5 833 €                   |
|-----------------------------------------------|-----------------------|-----------------------------------------------|
| Summer low rate per week<br>30 000 €          | (                     | Summer high rate per week<br>35 000 €         |
| € Winter low rate per week<br>30 000 €        | (                     | Winter high rate per week<br>35 000 €         |
| Builder<br>Neta Marine                        | Year built<br>2007    | Year refit                                    |
| Length<br>29.50 m                             |                       | Guests Cruising<br>GUESTS Cruising<br>12<br>5 |
| Winter Cruising Area(s)<