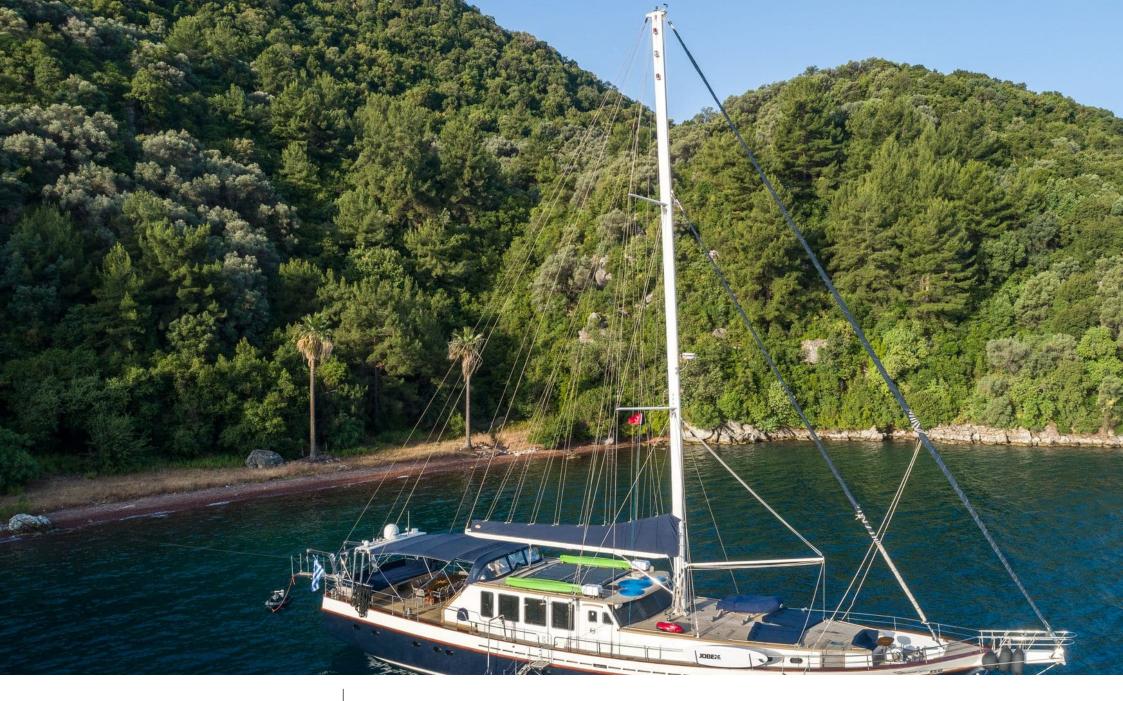

S/Y VIVA SHIRA

Crew

#### S/Y VIVA SHIRA

# Specifications

| E Low rate per day 5 000 €                    | (                     | E High rate per day 5 833 €                   |
|-----------------------------------------------|-----------------------|-----------------------------------------------|
| Summer low rate per week<br>30 000 €          | (                     | Summer high rate per week<br>35 000 €         |
| € Winter low rate per week<br>30 000 €        | (                     | Winter high rate per week<br>35 000 €         |
| Builder<br>Neta Marine                        | Year built<br>2007    | Year refit                                    |
| Length<br>29.50 m                             |                       | Guests Cruising<br>GUESTS Cruising<br>12<br>5 |
| Winter Cruising Area(s)<br>East Mediterranean |                       | Summer Cruising Area(s)<br>Tast Mediterranean |
| Crew Max speed<br>5 11 knots                  | Cruising s<br>9 knots | peed Fuel consumption<br>65 L/h               |
| Type of cabins<br>5 (2 x Twin, 3 x Double)    |                       |                                               |
|                                               |                       |                                               |