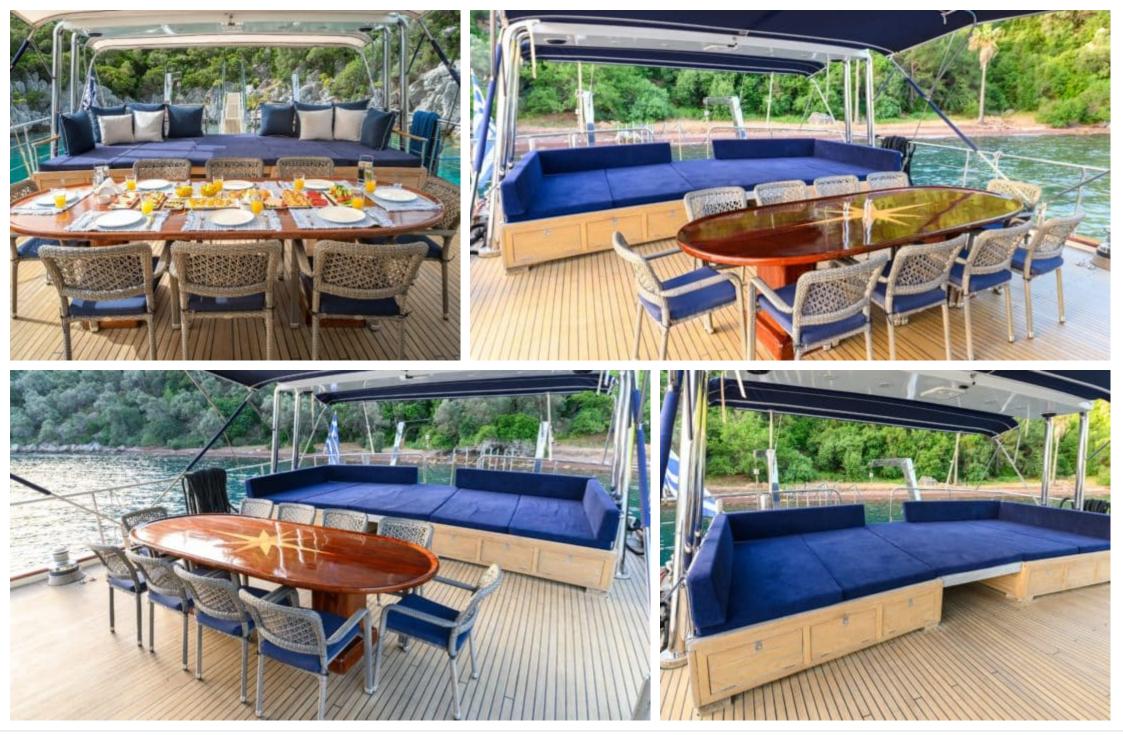

S/Y VIVA SHIRA





Crew



#### S/Y VIVA SHIRA









## EXTERIOR DESIGN

































# **INTERIOR DESIGN**





















# GALLERY LIFESTYLE

























# Specifications

| E Low rate per day 5 000 €                    | (                     | E High rate per day 5 833 €                   |
|-----------------------------------------------|-----------------------|-----------------------------------------------|
| Summer low rate per week<br>30 000 €          | (                     | Summer high rate per week<br>35 000 €         |
| € Winter low rate per week<br>30 000 €        | (                     | Winter high rate per week<br>35 000 €         |
| Builder<br>Neta Marine                        | Year built<br>2007    | Year refit                                    |
| Length<br>29.50 m                             |