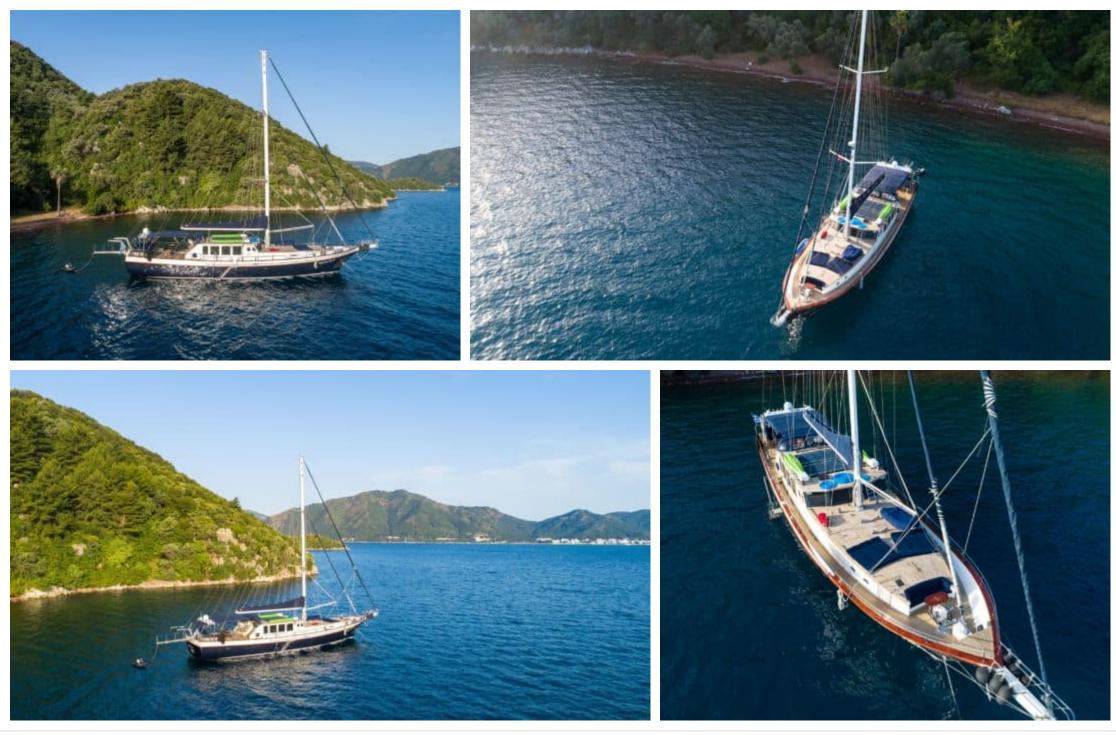

S/Y VIVA SHIRA





Crew



#### S/Y VIVA SHIRA









## EXTERIOR DESIGN

































# **INTERIOR DESIGN**





















# GALLERY LIFESTYLE

























# Specifications

| E Low rate per day 5 000 €                    | (                     | E High rate per day 5 833 €                   |
|-----------------------------------------------|-----------------------|-----------------------------------------------|
| Summer low rate per week<br>30 000 €          | (                     | Summer high rate per week<br>35 000 €         |
| € Winter low rate per week<br>30 000 €        | (                     | Winter high rate per week<br>35 000 €         |
| Builder<br>Neta Marine                        | Year built<br>2007    | Year refit                                    |
| Length<br>29.50 m                             |