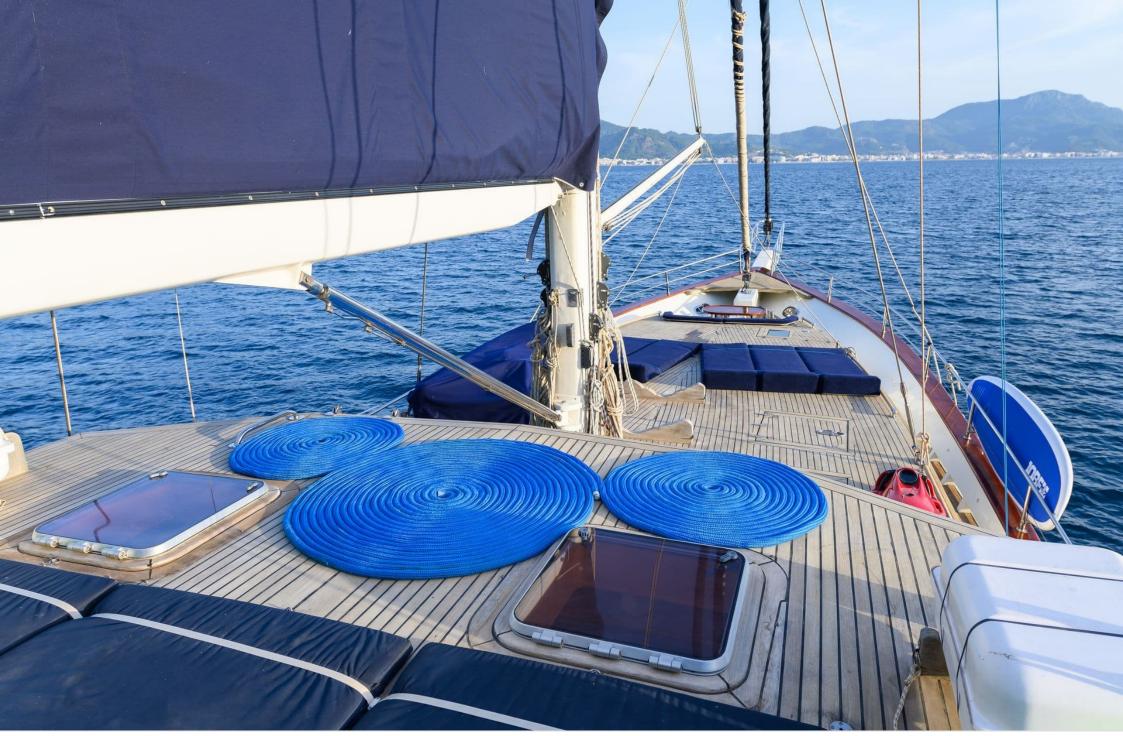

S/Y VIVA SHIRA





Crew



#### S/Y VIVA SHIRA









## EXTERIOR DESIGN

































# **INTERIOR DESIGN**





















# GALLERY LIFESTYLE

























# Specifications

| E Low rate per day 5 000 €                    | (                     | E High rate per day 5 833 €                   |
|-----------------------------------------------|-----------------------|-----------------------------------------------|
| Summer low rate per week<br>30 000 €          | (                     | Summer high rate per week<br>35 000 €         |
| € Winter low rate per week<br>30 000 €        | (                     | Winter high rate per week<br>35 000 €         |
| Builder<br>Neta Marine                        | Year built<br>2007    | Year refit                                    |
| Length<br>29.50 m                             |                       | Guests