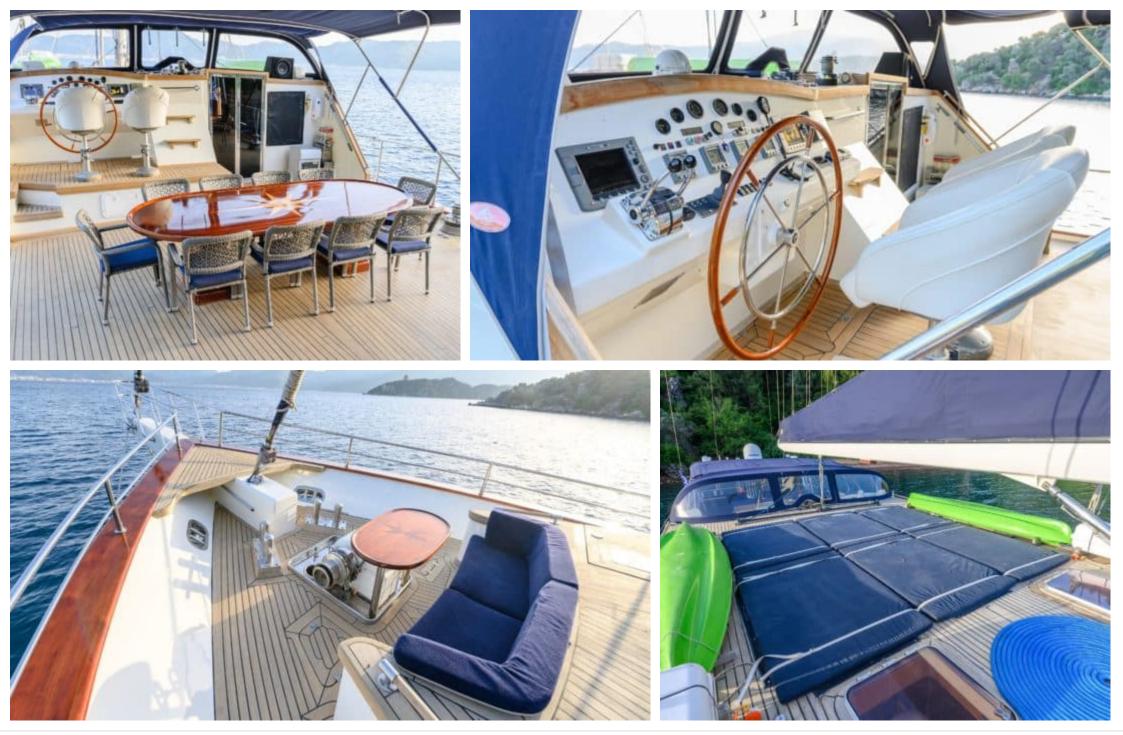

S/Y VIVA SHIRA





Crew



#### S/Y VIVA SHIRA









## EXTERIOR DESIGN

































# **INTERIOR DESIGN**





















# GALLERY LIFESTYLE

























# Specifications

| E Low rate per day 5 000 €                    | (                     | E High rate per day 5 833 €                   |
|-----------------------------------------------|-----------------------|-----------------------------------------------|
| Summer low rate per week<br>30 000 €          | (                     | Summer high rate per week<br>35 000 €         |
| € Winter low rate per week<br>30 000 €        | (                     | Winter high rate per week<br>35 000 €         |
| Builder<br>Neta Marine                        | Year built<br>2007    | Year refit                                    |
| Length<br>29.50 m                             |                       | Gu