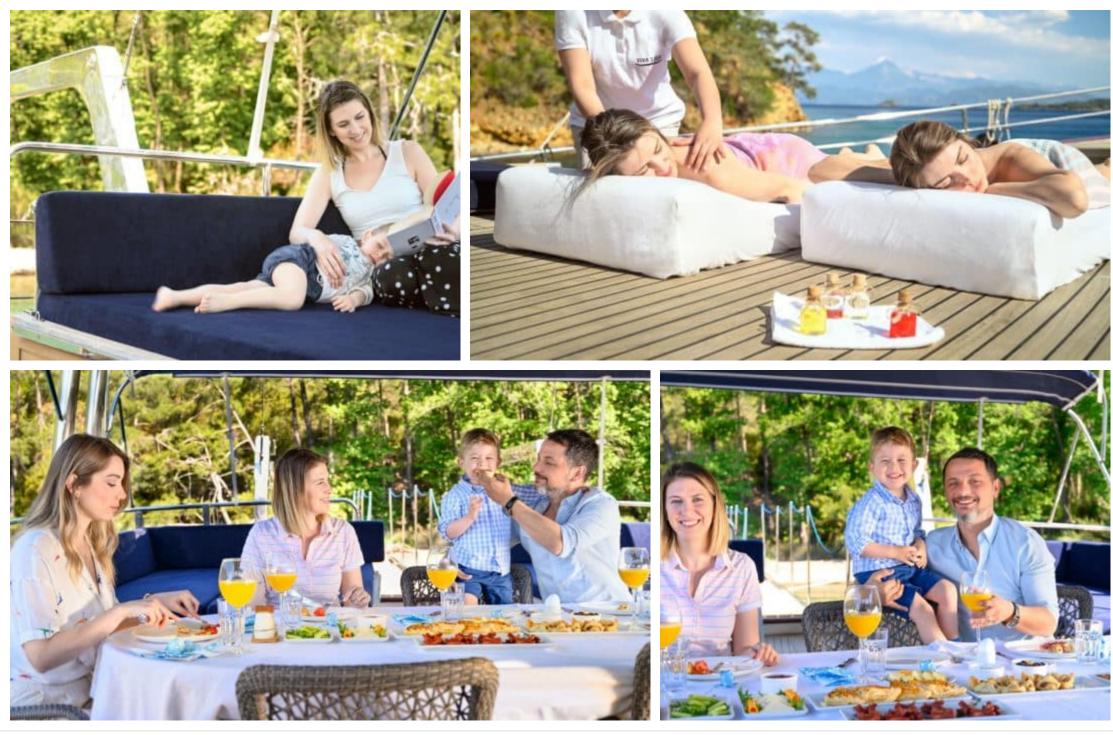

S/Y VIVA SHIRA





Crew



#### S/Y VIVA SHIRA









## EXTERIOR DESIGN

































# **INTERIOR DESIGN**





















# GALLERY LIFESTYLE

























# Specifications

| E Low rate per day 5 000 €                    | (                     | E High rate per day 5 833 €                   |
|-----------------------------------------------|-----------------------|-----------------------------------------------|
| Summer low rate per week<br>30 000 €          | (                     | Summer high rate per week<br>35 000 €         |
| € Winter low rate per week<br>30 000 €        | (                     | Winter high rate per week<br>35 000 €         |
| Builder<br>Neta Marine                        | Year built<br>2007    | Year refit                                    |
| Length<br>29.50 m                             |                       | Guests Cruising<br>GUESTS Cruising<br>12<br>5 |
| Winter Cruising Area(s)<br>East