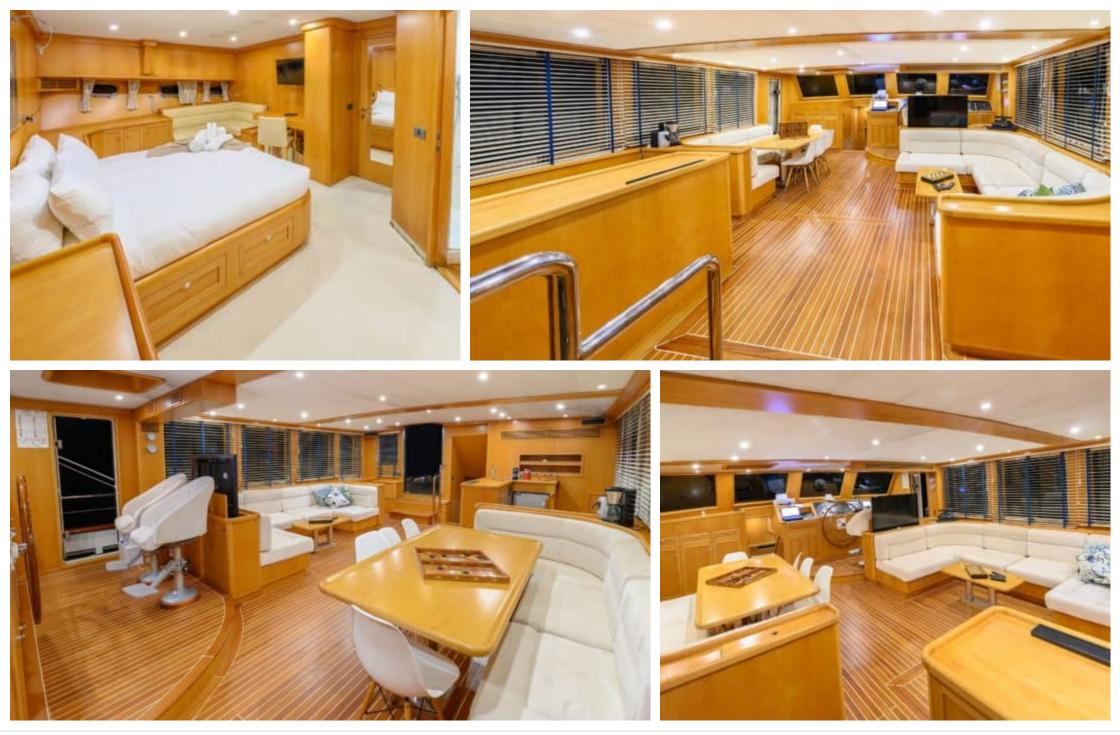

S/Y VIVA SHIRA





Crew



#### S/Y VIVA SHIRA









## EXTERIOR DESIGN

































# **INTERIOR DESIGN**





















# GALLERY LIFESTYLE

























# Specifications

| E Low rate per day 5 000 €                    | (                     | E High rate per day 5 833 €                   |
|-----------------------------------------------|-----------------------|-----------------------------------------------|
| Summer low rate per week<br>30 000 €          | (                     | Summer high rate per week<br>35 000 €         |
| € Winter low rate per week<br>30 000 €        | (                     | Winter high rate per week<br>35 000 €         |
| Builder<br>Neta Marine                        | Year built<br>2007    | Year refit                                    |
| Length<br>29.50 m                             |                       | Guests Cruising<br>GUESTS Cruising<br>12<br>5 |
|