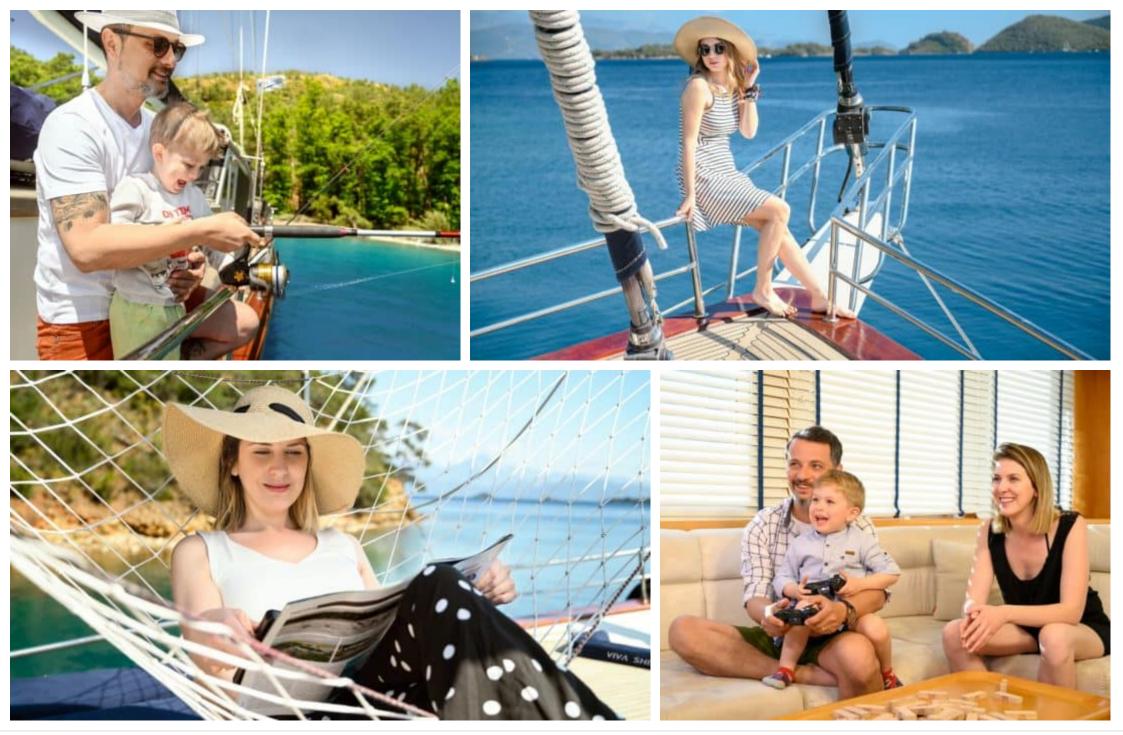

S/Y VIVA SHIRA





Crew



#### S/Y VIVA SHIRA









## EXTERIOR DESIGN

































# **INTERIOR DESIGN**





















# GALLERY LIFESTYLE

























# Specifications

| E Low rate per day 5 000 €                    | (                     | E High rate per day 5 833 €                   |
|-----------------------------------------------|-----------------------|-----------------------------------------------|
| Summer low rate per week<br>30 000 €          | (                     | Summer high rate per week<br>35 000 €         |
| € Winter low rate per week<br>30 000 €        | (                     | Winter high rate per week<br>35 000 €         |
| Builder<br>Neta Marine                        | Year built<br>2007    | Year refit                                    |
| Length<br>29.50 m                             |                       | Guests Cruising<br>GUESTS Cruising<br>12<br>5 |
| Winter Cruising Area(s)<br>East Medi