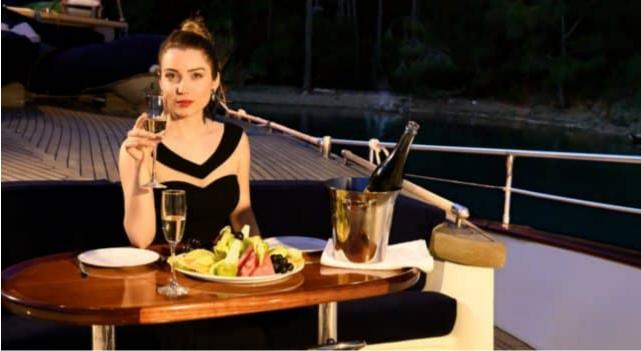

S/Y VIVA SHIRA





Crew



#### S/Y VIVA SHIRA









## EXTERIOR DESIGN

































# **INTERIOR DESIGN**





















# GALLERY LIFESTYLE

























# Specifications

| E Low rate per day 5 000 €                    | (                     | E High rate per day 5 833 €                   |
|-----------------------------------------------|-----------------------|-----------------------------------------------|
| Summer low rate per week<br>30 000 €          | (                     | Summer high rate per week<br>35 000 €         |
| € Winter low rate per week<br>30 000 €        | (                     | Winter high rate per week<br>35 000 €         |
| Builder<br>Neta Marine                        | Year built<br>2007    | Year refit                                    |
| Length<br>29.50 m                             |                       | Guests Cruising<br>GUESTS Cruising<br>12<br>5 |
| Winter Cruising Area(s)<br>East Mediterran