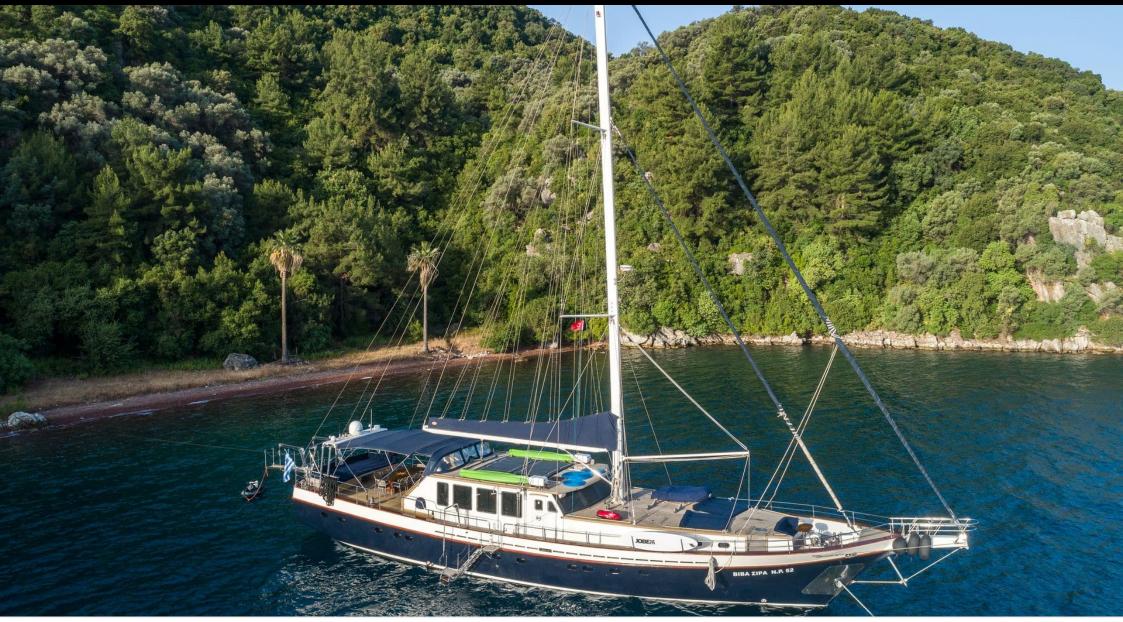

S/Y VIVA SHIRA





Crew



#### S/Y VIVA SHIRA









## EXTERIOR DESIGN

































# **INTERIOR DESIGN**





















# GALLERY LIFESTYLE

























# Specifications

| E Low rate per day 5 000 €                    | (                     | E High rate per day 5 833 €                   |
|-----------------------------------------------|-----------------------|-----------------------------------------------|
| Summer low rate per week<br>30 000 €          | (                     | Summer high rate per week<br>35 000 €         |
| € Winter low rate per week<br>30 000 €        | (                     | Winter high rate per week<br>35 000 €         |
| Builder<br>Neta Marine                        | Year built<br>2007    | Year refit                                    |
| Length<br>29.50 m                             |