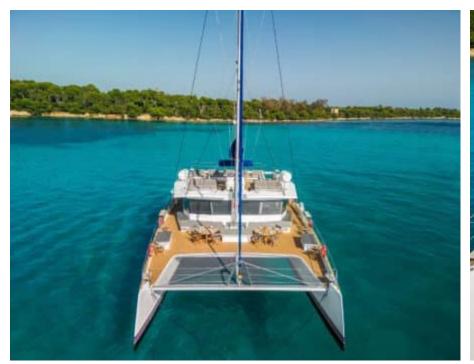

Length Guests Crew **21m** 68.9 ft. **146 4** 



#### S/Y DAY ONE 71



















Snorkeling gear

Sunbeds

Toilet

Paddle Boards x Snorkeling Gear













# **EXTERIOR DESIGN**





























## INTERIOR DESIGN















### GALLERY LIFESTYLE



















### Specifications



Low rate per day

6 400 €



High rate per day

6 400 €



Summer low rate per week

38 400 €



Summer high rate per week

38 400 €



Winter low rate per week

38 400 €



Winter high rate per week

38 400 €



Builder

Day One



Year built

2024



Length

21 m



**Guests Cruising** 

146

Summer Cruising Area(s)

West Mediterranean



Cabins

0

Winter Cruising Area(s)
West Mediterranean

N4 --- ---

Cruising speed

Fuel consumption

Crew

Max speed 11 knots

9 knots

0 L/H

Type of cabins

0