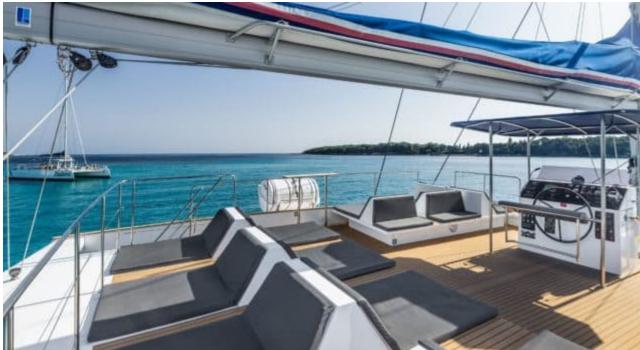

Length Guests Crew **21m** 68.9 ft. **146 4** 



#### S/Y DAY ONE 71



















Snorkeling gear

Sunbeds

Toilet

Paddle Boards x Snorkeling Gear













# **EXTERIOR DESIGN**





























## INTERIOR DESIGN















### GALLERY LIFESTYLE



















### Specifications



Low rate per day

6 400 €



High rate per day

6 400 €



Summer low rate per week

38 400 €



Summer high rate per week

38 400 €



Winter low rate per week

38 400 €



Winter high rate per week

38 400 €



Builder

Day One



Year built

2024



Length

21 m



**Guests Cruising** 

146

Summer Cruising Area(s)

West Mediterranean



Cabins

0

Winter Cruising Area(s)
West Mediterranean

N4 --- ---

Cruising speed

Fuel consumption

Crew

Max speed 11 knots

9 knots

0 L/H

Type of cabins

0