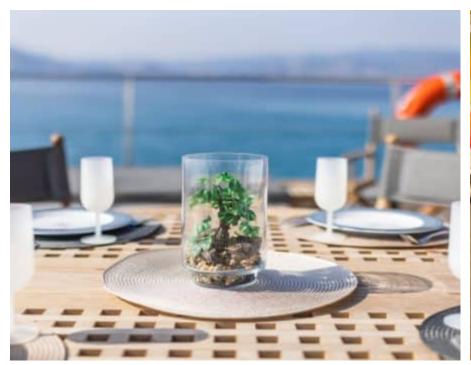

Length Guests Crew **21m** 68.9 ft. **146 4** 



#### S/Y DAY ONE 71



















Snorkeling gear

Sunbeds

Toilet

Paddle Boards x Snorkeling Gear













# **EXTERIOR DESIGN**





























## INTERIOR DESIGN















### GALLERY LIFESTYLE



















### Specifications



Low rate per day

6 400 €



High rate per day

6 400 €



Summer low rate per week

38 400 €



Summer high rate per week

38 400 €



Winter low rate per week

38 400 €



Winter high rate per week

38 400 €



Builder

Day One



Year built

2024



Length

21 m



**Guests Cruising** 

146

Summer Cruising Area(s)

West Mediterranean



Cabins

0

Winter Cruising Area(s)
West Mediterranean

N4 --- ---

Cruising speed

Fuel consumption

Crew

Max speed 11 knots

9 knots

0 L/H

Type of cabins

0