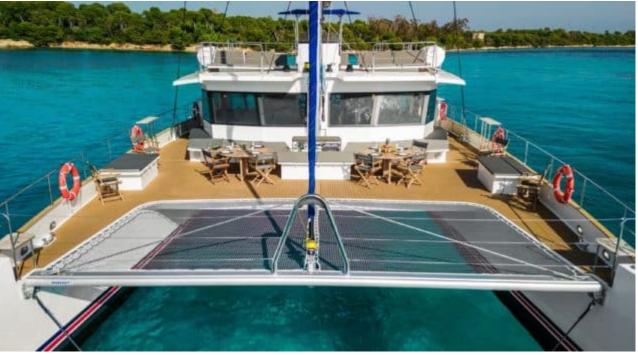

Length Guests Crew **21m** 68.9 ft. **146 4** 



#### S/Y DAY ONE 71



















Snorkeling gear

Sunbeds

Toilet

Paddle Boards x Snorkeling Gear













# **EXTERIOR DESIGN**





























## INTERIOR DESIGN















### GALLERY LIFESTYLE



















### Specifications



Low rate per day

6 400 €



High rate per day

6 400 €



Summer low rate per week

38 400 €



Summer high rate per week

38 400 €



Winter low rate per week

38 400 €



Winter high rate per week

38 400 €



Builder

Day One



Year built

2024



Length

21 m



**Guests Cruising** 

146

Summer Cruising Area(s)

West Mediterranean



Cabins

0

Winter Cruising Area(s)
West Mediterranean

N4 --- ---

Cruising speed

Fuel consumption

Crew

Max speed 11 knots

9 knots

0 L/H

Type of cabins

0