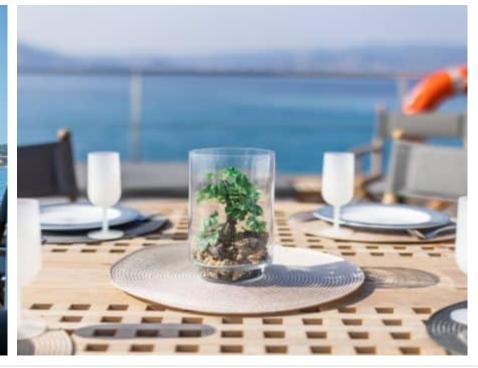

Length Guests Crew **21m** 68.9 ft. **146 4** 



#### S/Y DAY ONE 71



















Snorkeling gear

Sunbeds

Toilet

Paddle Boards x Snorkeling Gear













# **EXTERIOR DESIGN**





























## INTERIOR DESIGN















### GALLERY LIFESTYLE



















### Specifications



Low rate per day

6 400 €



High rate per day

6 400 €



Summer low rate per week

38 400 €



Summer high rate per week

38 400 €



Winter low rate per week

38 400 €



Winter high rate per week

38 400 €



Builder

Day One



Year built

2024



Length

21 m



**Guests Cruising** 

146

Summer Cruising Area(s)

West Mediterranean



Cabins

0

Winter Cruising Area(s)
West Mediterranean

N4 --- ---

Cruising speed

Fuel consumption

Crew

Max speed 11 knots

9 knots

0 L/H

Type of cabins

0