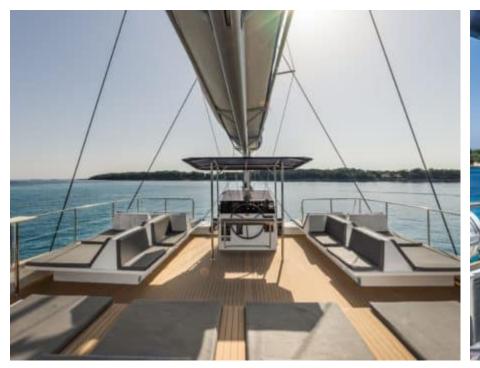

Length Guests Crew **21m** 68.9 ft. **146 4** 



#### S/Y DAY ONE 71



















Snorkeling gear

Sunbeds

Toilet

Paddle Boards x Snorkeling Gear













# **EXTERIOR DESIGN**





























## INTERIOR DESIGN















### GALLERY LIFESTYLE



















### Specifications



Low rate per day

6 400 €



High rate per day

6 400 €



Summer low rate per week

38 400 €



Summer high rate per week

38 400 €



Winter low rate per week

38 400 €



Winter high rate per week

38 400 €



Builder

Day One



Year built

2024



Length

21 m



**Guests Cruising** 

146

Summer Cruising Area(s)

West Mediterranean



Cabins

0

Winter Cruising Area(s)
West Mediterranean

N4 --- ---

Cruising speed

Fuel consumption

Crew

Max speed 11 knots

9 knots

0 L/H

Type of cabins

0