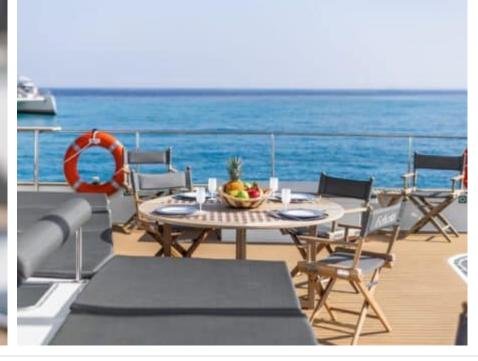

Length Guests Crew **21m** 68.9 ft. **146 4** 



#### S/Y DAY ONE 71



















Snorkeling gear

Sunbeds

Toilet

Paddle Boards x Snorkeling Gear













# **EXTERIOR DESIGN**





























## INTERIOR DESIGN















### GALLERY LIFESTYLE



















### Specifications



Low rate per day

6 400 €



High rate per day

6 400 €



Summer low rate per week

38 400 €



Summer high rate per week

38 400 €



Winter low rate per week

38 400 €



Winter high rate per week

38 400 €



Builder

Day One



Year built

2024



Length

21 m



**Guests Cruising** 

146

Summer Cruising Area(s)

West Mediterranean



Cabins

0

Winter Cruising Area(s)
West Mediterranean

N4 --- ---

Cruising speed

Fuel consumption

Crew

Max speed 11 knots

9 knots

0 L/H

Type of cabins

0