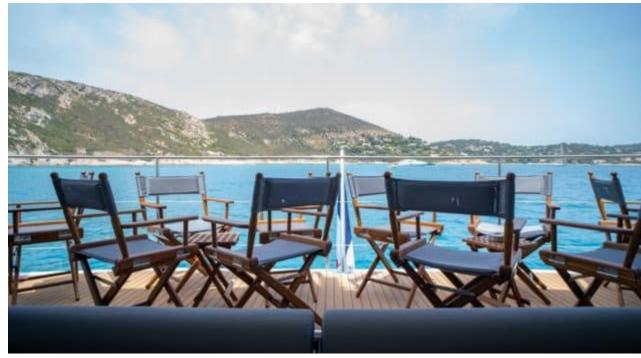

Length Guests Crew **21m** 68.9 ft. **146 4** 



#### S/Y DAY ONE 71



















Snorkeling gear

Sunbeds

Toilet

Paddle Boards x Snorkeling Gear













# **EXTERIOR DESIGN**





























## INTERIOR DESIGN















### GALLERY LIFESTYLE



















### Specifications



Low rate per day

6 400 €



High rate per day

6 400 €



Summer low rate per week

38 400 €



Summer high rate per week

38 400 €



Winter low rate per week

38 400 €



Winter high rate per week

38 400 €



Builder

Day One



Year built

2024



Length

21 m



**Guests Cruising** 

146

Summer Cruising Area(s)

West Mediterranean



Cabins

0

Winter Cruising Area(s)
West Mediterranean

N4 --- ---

Cruising speed

Fuel consumption

Crew

Max speed 11 knots

9 knots

0 L/H

Type of cabins

0