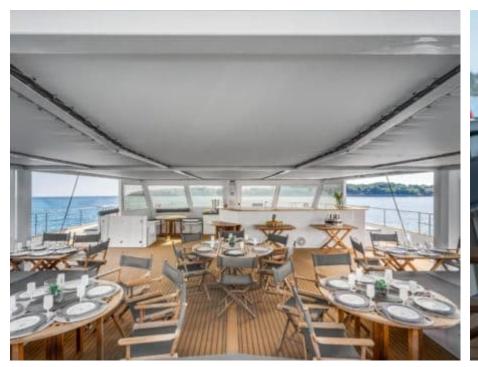

Length Guests Crew **21m** 68.9 ft. **146 4** 



#### S/Y DAY ONE 71



















Snorkeling gear

Sunbeds

Toilet

Paddle Boards x Snorkeling Gear













# **EXTERIOR DESIGN**





























## INTERIOR DESIGN















### GALLERY LIFESTYLE



















### Specifications



Low rate per day

6 400 €



High rate per day

6 400 €



Summer low rate per week

38 400 €



Summer high rate per week

38 400 €



Winter low rate per week

38 400 €



Winter high rate per week

38 400 €



Builder

Day One



Year built

2024



Length

21 m



**Guests Cruising** 

146

Summer Cruising Area(s)

West Mediterranean



Cabins

0

Winter Cruising Area(s)
West Mediterranean

N4 --- ---

Cruising speed

Fuel consumption

Crew

Max speed 11 knots

9 knots

0 L/H

Type of cabins

0