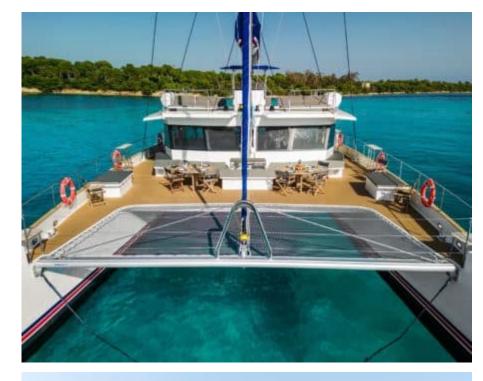

Length Guests Crew **21m** 68.9 ft. **146 4** 



#### S/Y DAY ONE 71



















Snorkeling gear

Sunbeds

Toilet

Paddle Boards x Snorkeling Gear













# **EXTERIOR DESIGN**





























## INTERIOR DESIGN















### GALLERY LIFESTYLE



















### Specifications



Low rate per day

6 400 €



High rate per day

6 400 €



Summer low rate per week

38 400 €



Summer high rate per week

38 400 €



Winter low rate per week

38 400 €



Winter high rate per week

38 400 €



Builder

Day One



Year built

2024



Length

21 m



**Guests Cruising** 

146

Summer Cruising Area(s)

West Mediterranean



Cabins

0

Winter Cruising Area(s)
West Mediterranean

N4 --- ---

Cruising speed

Fuel consumption

Crew

Max speed 11 knots

9 knots

0 L/H

Type of cabins

0