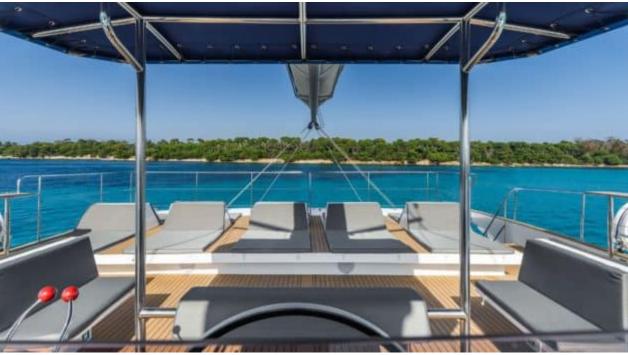

Length Guests Crew **21m** 68.9 ft. **146 4** 



#### S/Y DAY ONE 71



















Snorkeling gear

Sunbeds

Toilet

Paddle Boards x Snorkeling Gear













# **EXTERIOR DESIGN**





























## INTERIOR DESIGN















### GALLERY LIFESTYLE



















### Specifications



Low rate per day

6 400 €



High rate per day

6 400 €



Summer low rate per week

38 400 €



Summer high rate per week

38 400 €



Winter low rate per week

38 400 €



Winter high rate per week

38 400 €



Builder

Day One



Year built

2024



Length

21 m



**Guests Cruising** 

146

Summer Cruising Area(s)

West Mediterranean



Cabins

0

Winter Cruising Area(s)
West Mediterranean

N4 --- ---

Cruising speed

Fuel consumption

Crew

Max speed 11 knots

9 knots

0 L/H

Type of cabins

0