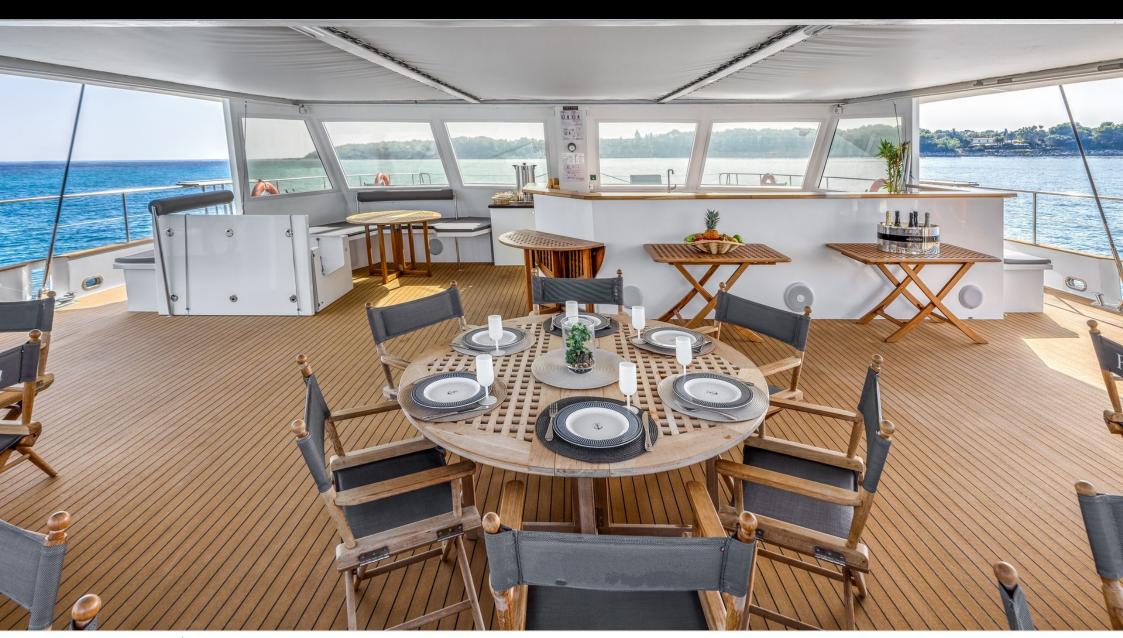

Length Guests Crew **21m** 68.9 ft. **146 4** 



#### S/Y DAY ONE 71



















Snorkeling gear

Sunbeds

Toilet

Paddle Boards x Snorkeling Gear













# **EXTERIOR DESIGN**





























## INTERIOR DESIGN















### GALLERY LIFESTYLE



















### Specifications



Low rate per day

6 400 €



High rate per day

6 400 €



Summer low rate per week

38 400 €



Summer high rate per week

38 400 €



Winter low rate per week

38 400 €



Winter high rate per week

38 400 €



Builder

Day One



Year built

2024



Length

21 m



**Guests Cruising** 

146

Summer Cruising Area(s)

West Mediterranean



Cabins

0

Winter Cruising Area(s)
West Mediterranean

N4 --- ---

Cruising speed

Fuel consumption

Crew

Max speed 11 knots

9 knots

0 L/H

Type of cabins

0