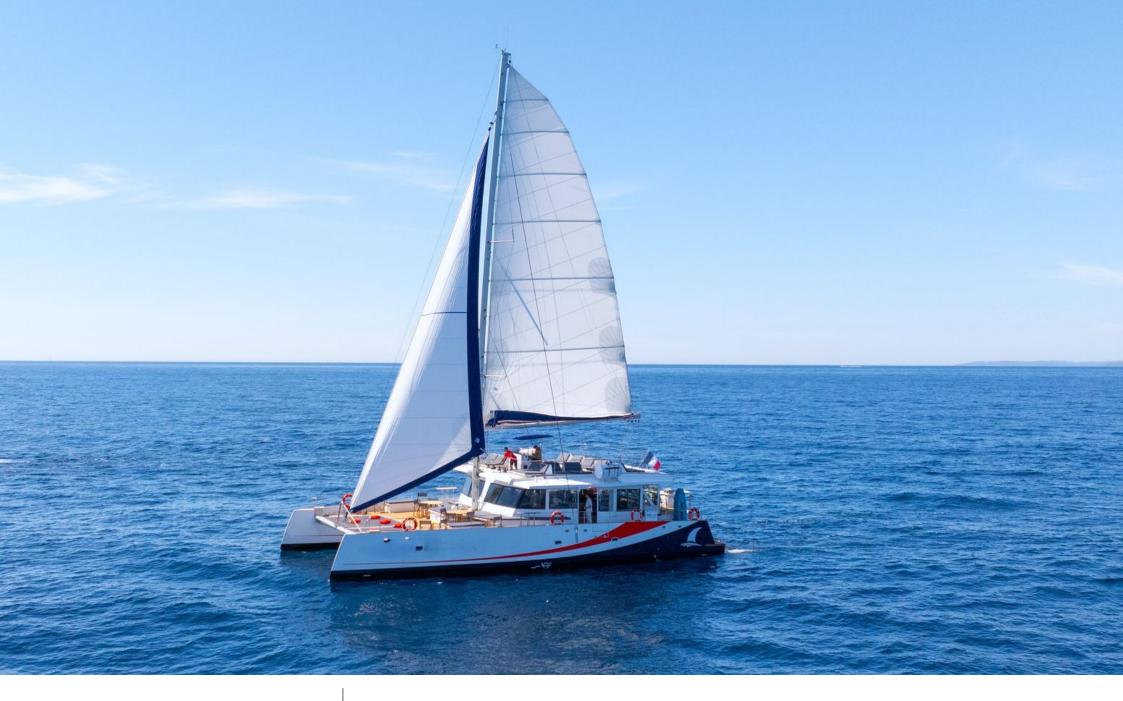

Length Guests Crew **21m** 68.9 ft. **146 4** 

2024

Length

21 m

**Guests Cruising** 

146

Summer Cruising Area(s)

West Mediterranean

Cabins