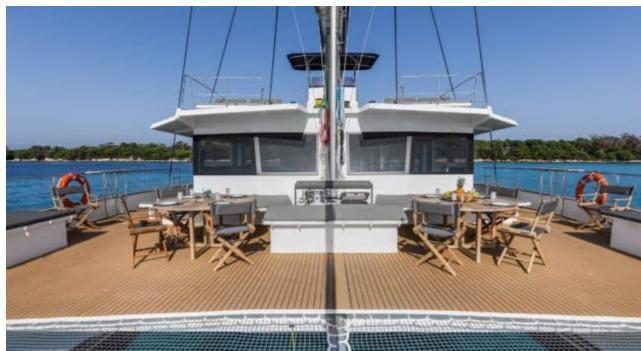

Length Guests Crew **21m** 68.9 ft. **146 4** 



#### S/Y DAY ONE 71



















Snorkeling gear

Sunbeds

Toilet

Paddle Boards x Snorkeling Gear













# **EXTERIOR DESIGN**





























## INTERIOR DESIGN















### GALLERY LIFESTYLE



















### Specifications



Low rate per day

6 400 €



High rate per day

6 400 €



Summer low rate per week

38 400 €



Summer high rate per week

38 400 €



Winter low rate per week

38 400 €



Winter high rate per week

38 400 €



Builder

Day One



Year built

2024



Length

21 m



**Guests Cruising** 

146

Summer Cruising Area(s)

West Mediterranean



Cabins

0

Winter Cruising Area(s)
West Mediterranean

N4 --- ---

Cruising speed

Fuel consumption

Crew

Max speed 11 knots

9 knots

0 L/H

Type of cabins

0