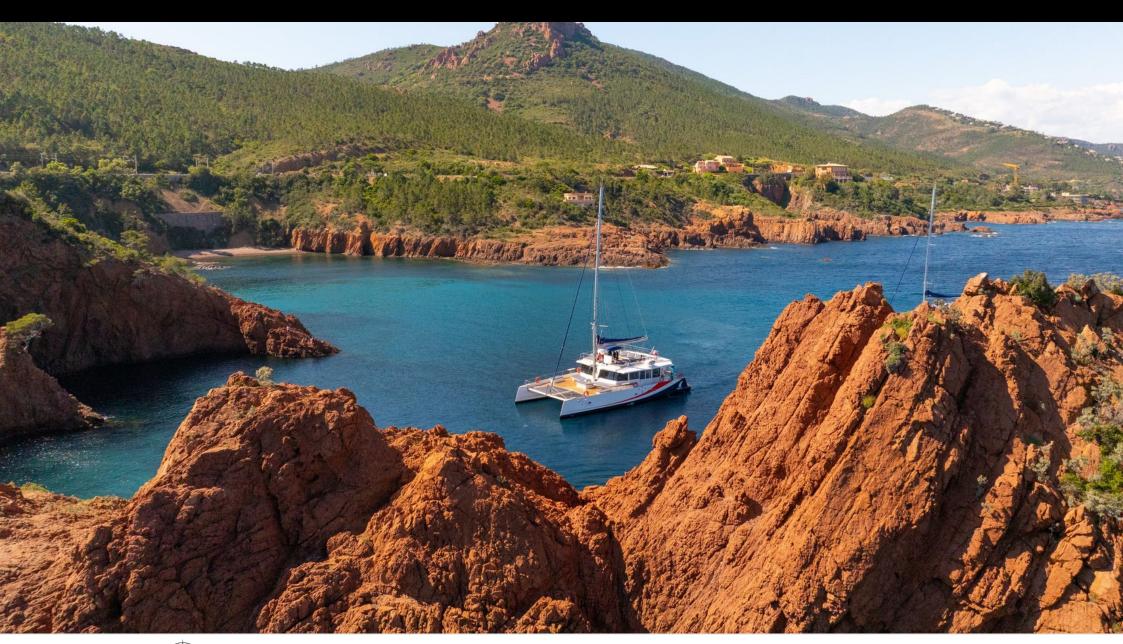

Length Guests Crew **21m** 68.9 ft. **146 4** 



#### S/Y DAY ONE 71



















Snorkeling gear

Sunbeds

Toilet

Paddle Boards x Snorkeling Gear













# **EXTERIOR DESIGN**





























## INTERIOR DESIGN















### GALLERY LIFESTYLE



















### Specifications



Low rate per day

6 400 €



High rate per day

6 400 €



Summer low rate per week

38 400 €



Summer high rate per week

38 400 €



Winter low rate per week

38 400 €



Winter high rate per week

38 400 €



Builder

Day One



Year built

2024



Length

21 m



**Guests Cruising** 

146

Summer Cruising Area(s)

West Mediterranean



Cabins

0

Winter Cruising Area(s)
West Mediterranean

N4 --- ---

Cruising speed

Fuel consumption

Crew

Max speed 11 knots

9 knots

0 L/H

Type of cabins

0