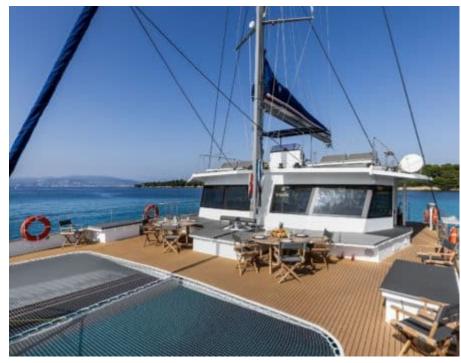

Length Guests Crew **21m** 68.9 ft. **146 4** 



#### S/Y DAY ONE 71



















Snorkeling gear

Sunbeds

Toilet

Paddle Boards x Snorkeling Gear













# **EXTERIOR DESIGN**





























## INTERIOR DESIGN















### GALLERY LIFESTYLE



















### Specifications



Low rate per day

6 400 €



High rate per day

6 400 €



Summer low rate per week

38 400 €



Summer high rate per week

38 400 €



Winter low rate per week

38 400 €



Winter high rate per week

38 400 €



Builder

Day One



Year built

2024



Length

21 m



**Guests Cruising** 

146

Summer Cruising Area(s)

West Mediterranean



Cabins

0

Winter Cruising Area(s)
West Mediterranean

N4 --- ---

Cruising speed

Fuel consumption

Crew

Max speed 11 knots

9 knots

0 L/H

Type of cabins

0