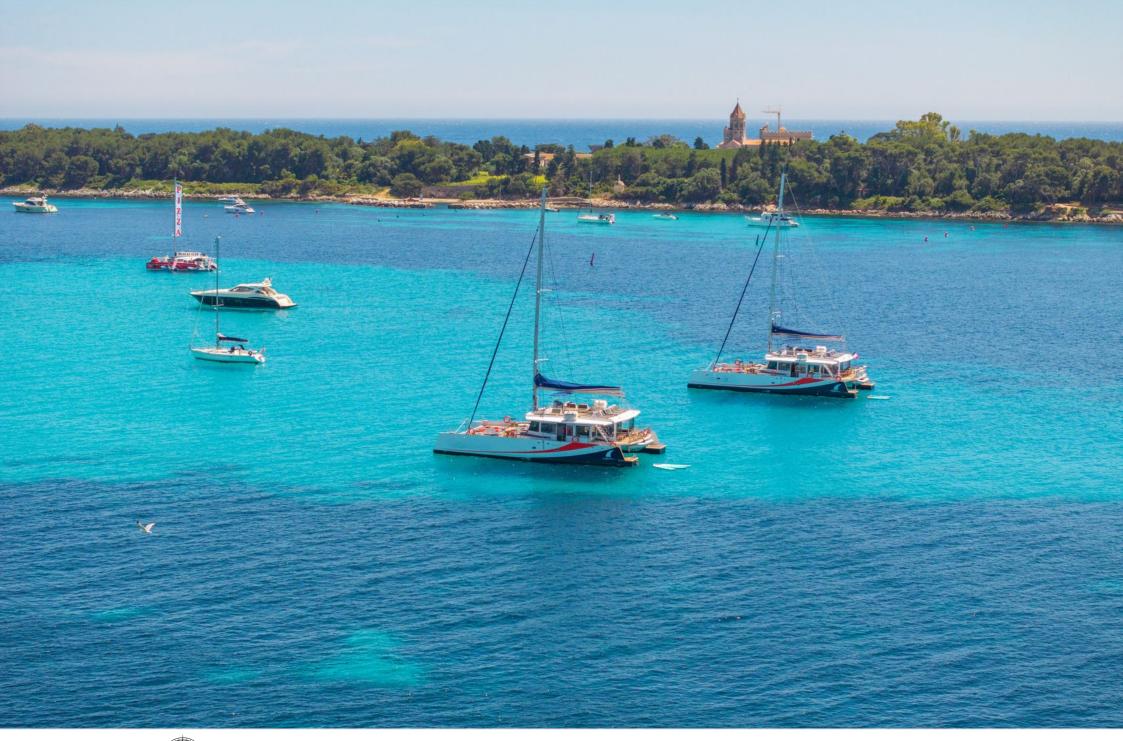

Length Guests Crew **21m** 68.9 ft. **146 4** 



#### S/Y DAY ONE 71



















Snorkeling gear

Sunbeds

Toilet

Paddle Boards x Snorkeling Gear













# **EXTERIOR DESIGN**





























## INTERIOR DESIGN















### GALLERY LIFESTYLE



















### Specifications



Low rate per day

6 400 €



High rate per day

6 400 €



Summer low rate per week

38 400 €



Summer high rate per week

38 400 €



Winter low rate per week

38 400 €



Winter high rate per week

38 400 €



Builder

Day One



Year built

2024



Length

21 m



**Guests Cruising** 

146

Summer Cruising Area(s)

West Mediterranean



Cabins

0

Winter Cruising Area(s)
West Mediterranean

N4 --- ---

Cruising speed

Fuel consumption

Crew

Max speed 11 knots

9 knots

0 L/H

Type of cabins

0