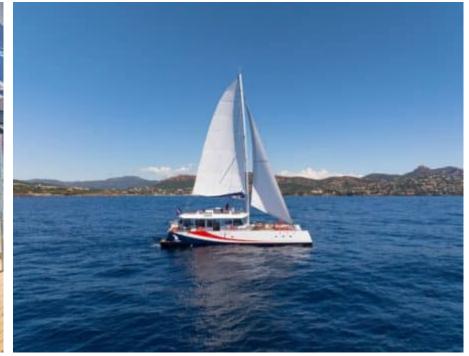

Length Guests Crew **21m** 68.9 ft. **146 4** 



#### S/Y DAY ONE 71



















Snorkeling gear

Sunbeds

Toilet

Paddle Boards x Snorkeling Gear













# **EXTERIOR DESIGN**





























## INTERIOR DESIGN















### GALLERY LIFESTYLE



















### Specifications



Low rate per day

6 400 €



High rate per day

6 400 €



Summer low rate per week

38 400 €



Summer high rate per week

38 400 €



Winter low rate per week

38 400 €



Winter high rate per week

38 400 €



Builder

Day One



Year built

2024



Length

21 m



**Guests Cruising** 

146

Summer Cruising Area(s)

West Mediterranean



Cabins

0

Winter Cruising Area(s)
West Mediterranean

N4 --- ---

Cruising speed

Fuel consumption

Crew

Max speed 11 knots

9 knots

0 L/H

Type of cabins

0