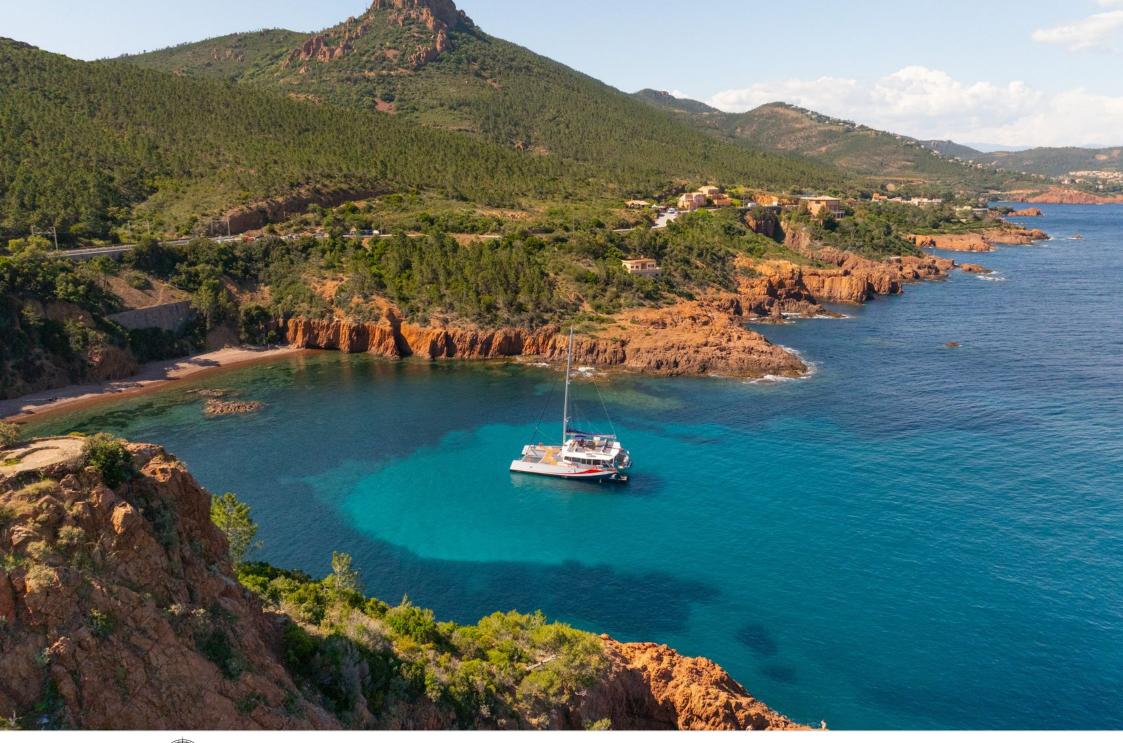

Length Guests Crew **21m** 68.9 ft. **146 4** 



#### S/Y DAY ONE 71



















Snorkeling gear

Sunbeds

Toilet

Paddle Boards x Snorkeling Gear













# **EXTERIOR DESIGN**





























## INTERIOR DESIGN















### GALLERY LIFESTYLE



















### Specifications



Low rate per day

6 400 €



High rate per day

6 400 €



Summer low rate per week

38 400 €



Summer high rate per week

38 400 €



Winter low rate per week

38 400 €



Winter high rate per week

38 400 €



Builder

Day One



Year built

2024



Length

21 m



**Guests Cruising** 

146

Summer Cruising Area(s)

West Mediterranean



Cabins

0

Winter Cruising Area(s)
West Mediterranean

N4 --- ---

Cruising speed

Fuel consumption

Crew

Max speed 11 knots

9 knots

0 L/H

Type of cabins

0