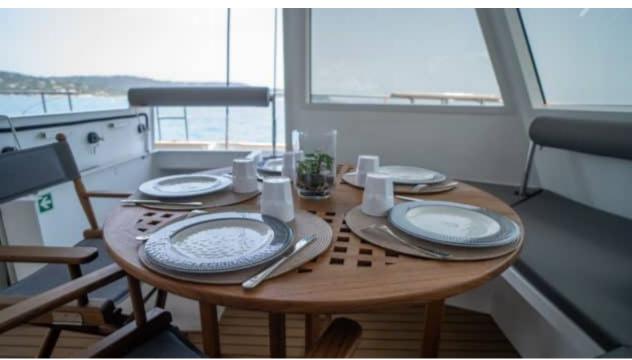

Length Guests Crew **21m** 68.9 ft. **146 4** 



#### S/Y DAY ONE 71



















Snorkeling gear

Sunbeds

Toilet

Paddle Boards x Snorkeling Gear













# **EXTERIOR DESIGN**





























## INTERIOR DESIGN















### GALLERY LIFESTYLE



















### Specifications



Low rate per day

6 400 €



High rate per day

6 400 €



Summer low rate per week

38 400 €



Summer high rate per week

38 400 €



Winter low rate per week

38 400 €



Winter high rate per week

38 400 €



Builder

Day One



Year built

2024



Length

21 m



**Guests Cruising** 

146

Summer Cruising Area(s)

West Mediterranean



Cabins

0

Winter Cruising Area(s)
West Mediterranean

N4 --- ---

Cruising speed

Fuel consumption

Crew

Max speed 11 knots

9 knots

0 L/H

Type of cabins

0