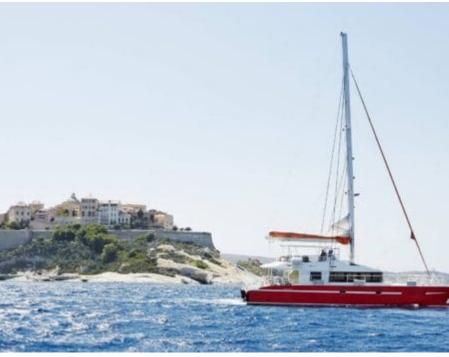

S/Y RED CAT





#### S/Y RED CAT



Snorkeling gear



Toilet

٦, \*\*\*\* \*\*\*\* Air Conditioning









Gallery lifestyle Specifications Interior design Exterior design Features

### EXTERIOR DESIGN





Interior design Exterior design Gallery lifestyle Specifications Features









# INTERIOR DESIGN









## GALLERY LIFESTYLE











## Specifications

|                                                  | 6 060 €                                   |
|--------------------------------------------------|-------------------------------------------|
| Summer low rate per week<br>36 360 €             | Summer high rate per week<br>36 360 €     |
| Winter low rate per week 36 360 €                | Winter high rate per week<br>36 360 €     |
| Builder<br>Custom Made<br>Builder<br>Custom Made | Year refit                                |
| Length<br>21 m