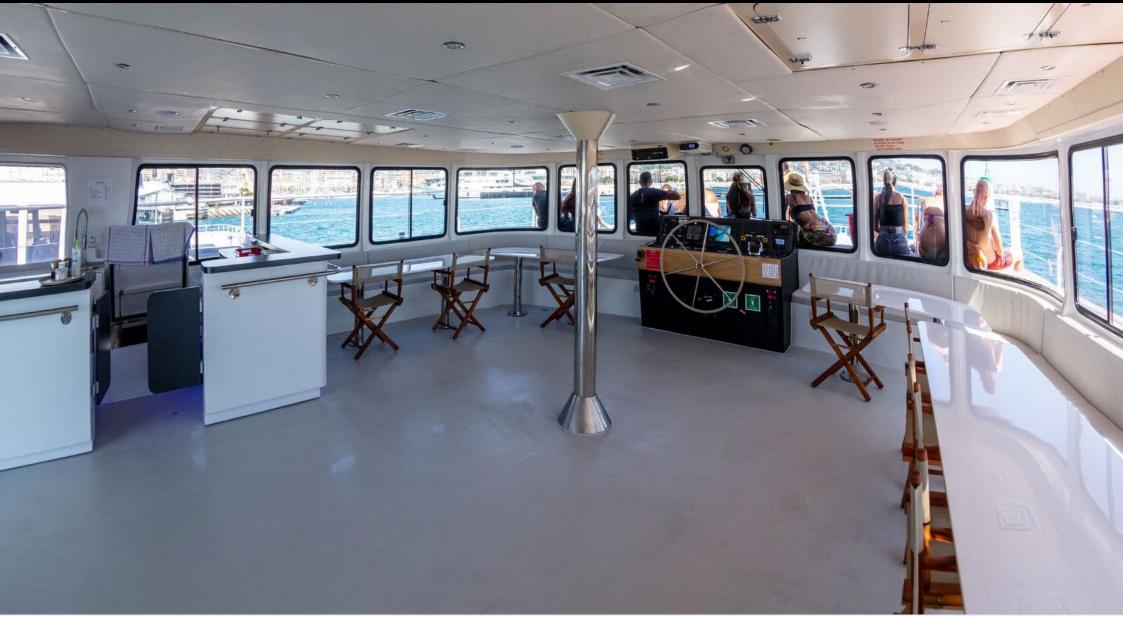

S/Y RED CAT





#### S/Y RED CAT



Snorkeling gear



Toilet

٦, \*\*\*\* \*\*\*\* Air Conditioning









Gallery lifestyle Specifications Interior design Exterior design Features

### EXTERIOR DESIGN





Interior design Exterior design Gallery lifestyle Specifications Features









# INTERIOR DESIGN









## GALLERY LIFESTYLE











## Specifications

|                                                  | 6 060 €                                   |
|--------------------------------------------------|-------------------------------------------|
| Summer low rate per week<br>36 360 €             | Summer high rate per week<br>36 360 €     |
| Winter low rate per week 36 360 €                | Winter high rate per week<br>36 360 €     |
| Builder<br>Custom Made<br>Builder<br>Custom Made | Year refit                                |
| Length<br>21 m                                   | Guests Cruising<br>60 Cabins 0            |
|                                                  | nmer Cruising Area(s)<br>st Mediterranean |
| CrewMax speedCruising spe212 knots7 knots        | ed Fuel c