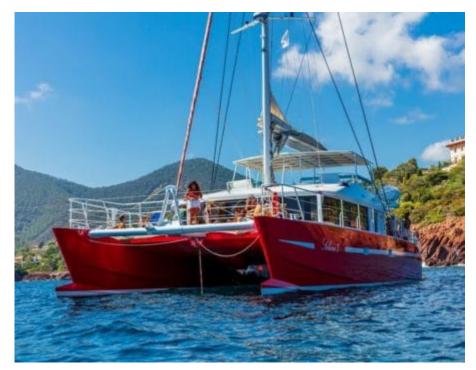

S/Y RED CAT





#### S/Y RED CAT



Snorkeling gear



Toilet

٦, \*\*\*\* \*\*\*\* Air Conditioning









Gallery lifestyle Specifications Interior design Exterior design Features

### EXTERIOR DESIGN





Interior design Exterior design Gallery lifestyle Specifications Features









# INTERIOR DESIGN









## GALLERY LIFESTYLE











## Specifications

|                                                  | 6 060 €                                   |
|--------------------------------------------------|-------------------------------------------|
| Summer low rate per week<br>36 360 €             | Summer high rate per week<br>36 360 €     |
| Winter low rate per week 36 360 €                | Winter high rate per week<br>36 360 €     |
| Builder<br>Custom Made<br>Builder<br>Custom Made | Year refit                                |
| Length<br>21 m