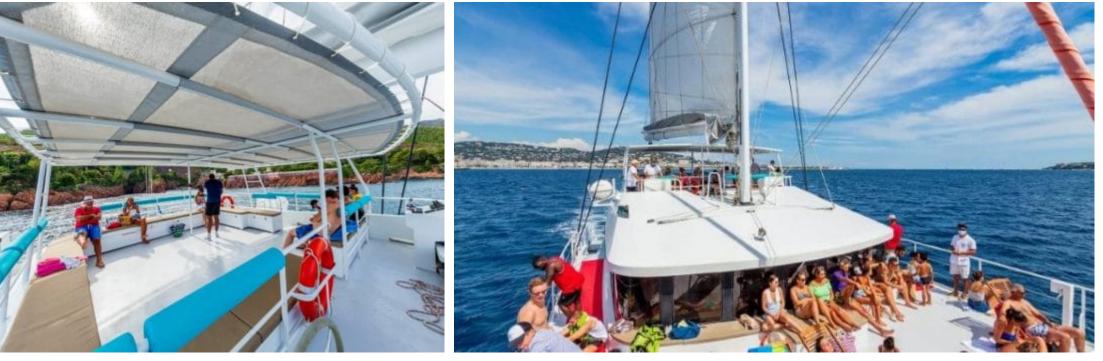

S/Y RED CAT





#### S/Y RED CAT



Snorkeling gear



Toilet

٦, \*\*\*\* \*\*\*\* Air Conditioning









Gallery lifestyle Specifications Interior design Exterior design Features

### EXTERIOR DESIGN





Interior design Exterior design Gallery lifestyle Specifications Features









# INTERIOR DESIGN









## GALLERY LIFESTYLE











## Specifications

|                                                  | 6 060 €                                   |
|--------------------------------------------------|-------------------------------------------|
| Summer low rate per week<br>36 360 €             | Summer high rate per week<br>36 360 €     |
| Winter low rate per week 36 360 €                | Winter high rate per week<br>36 360 €     |
| Builder<br>Custom Made<br>Builder<br>Custom Made | Year refit                                |
| Length<br>21 m                                   | Guests Cruising<br>60 Cabins 0            |
|                                                  | nmer Cruising Area(s)<br>st Mediterranean |
| CrewMax speedCruising spe212 knots7 knots        | ed Fuel consumption<br>0 L/H              |