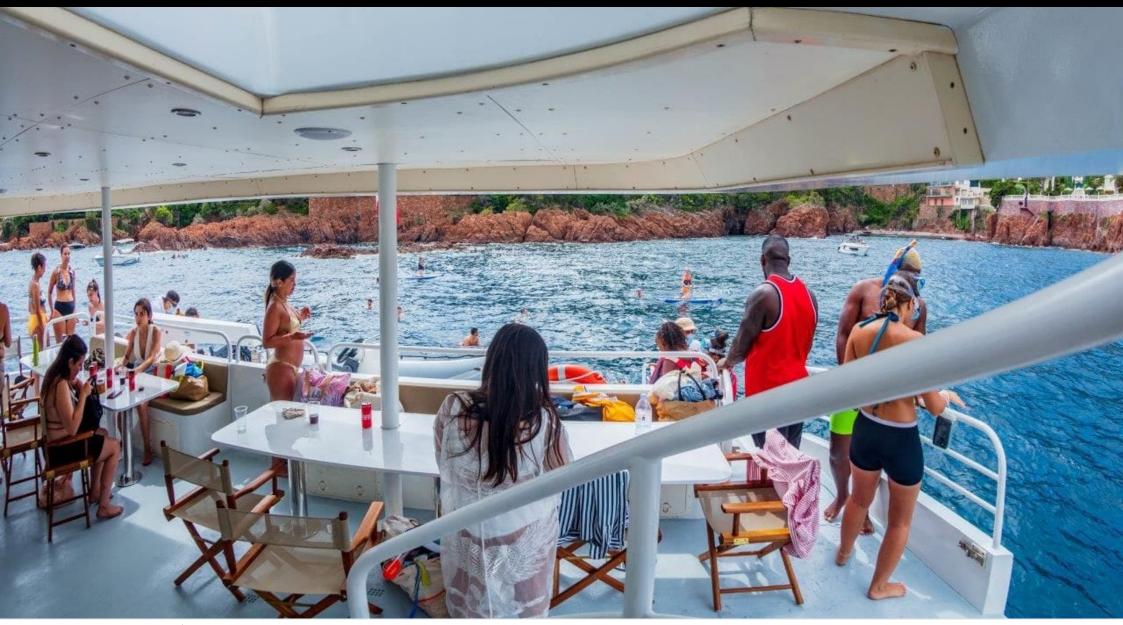

S/Y RED CAT





#### S/Y RED CAT



Snorkeling gear



Toilet

٦, \*\*\*\* \*\*\*\* Air Conditioning









Gallery lifestyle Specifications Interior design Exterior design Features

### EXTERIOR DESIGN





Interior design Exterior design Gallery lifestyle Specifications Features









# INTERIOR DESIGN









## GALLERY LIFESTYLE











## Specifications

|                                                  | 6 060 €                                   |
|--------------------------------------------------|-------------------------------------------|
| Summer low rate per week<br>36 360 €             | Summer high rate per week<br>36 360 €     |
| Winter low rate per week 36 360 €                | Winter high rate per week<br>36 360 €     |
| Builder<br>Custom Made<br>Builder<br>Custom Made | Year refit                                |
| Length<br>21 m                                   | Guests Cruising<br>60 Cabins 0            |
|                                                  | nmer Cruising Area(s)<br>st Mediterranean |
| CrewMax speedCruising spe212 knots7 knots        | ed Fuel consumption<br>0 L/H