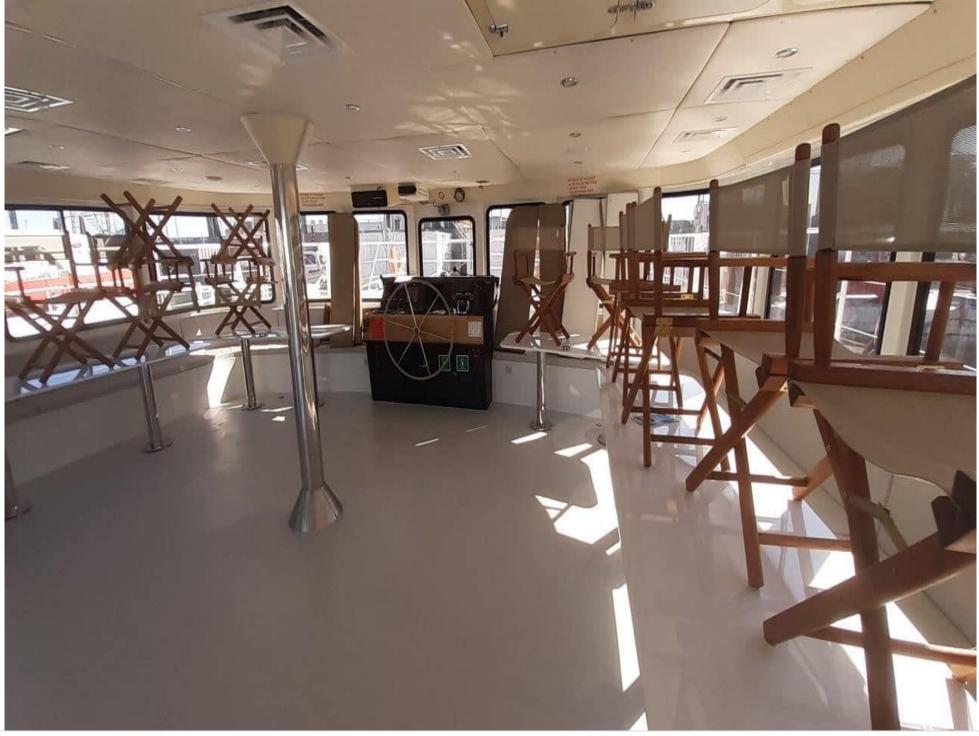

S/Y RED CAT





#### S/Y RED CAT



Snorkeling gear



Toilet

٦, \*\*\*\* \*\*\*\* Air Conditioning









Gallery lifestyle Specifications Interior design Exterior design Features

### EXTERIOR DESIGN





Interior design Exterior design Gallery lifestyle Specifications Features









# INTERIOR DESIGN









## GALLERY LIFESTYLE











## Specifications

|                                                  | 6 060 €                                   |
|--------------------------------------------------|-------------------------------------------|
| Summer low rate per week<br>36 360 €             | Summer high rate per week<br>36 360 €     |
| Winter low rate per week 36 360 €                | Winter high rate per week<br>36 360 €     |
| Builder<br>Custom Made<br>Builder<br>Custom Made | Year refit                                |
| Length<br>21 m                                   | Guests Cruising<br>60 Cabins 0            |
|                                                  | nmer Cruising Area(s)<br>st Mediterranean |
| CrewMax speedCruising spe212 knots7 knots        | ed Fuel consu