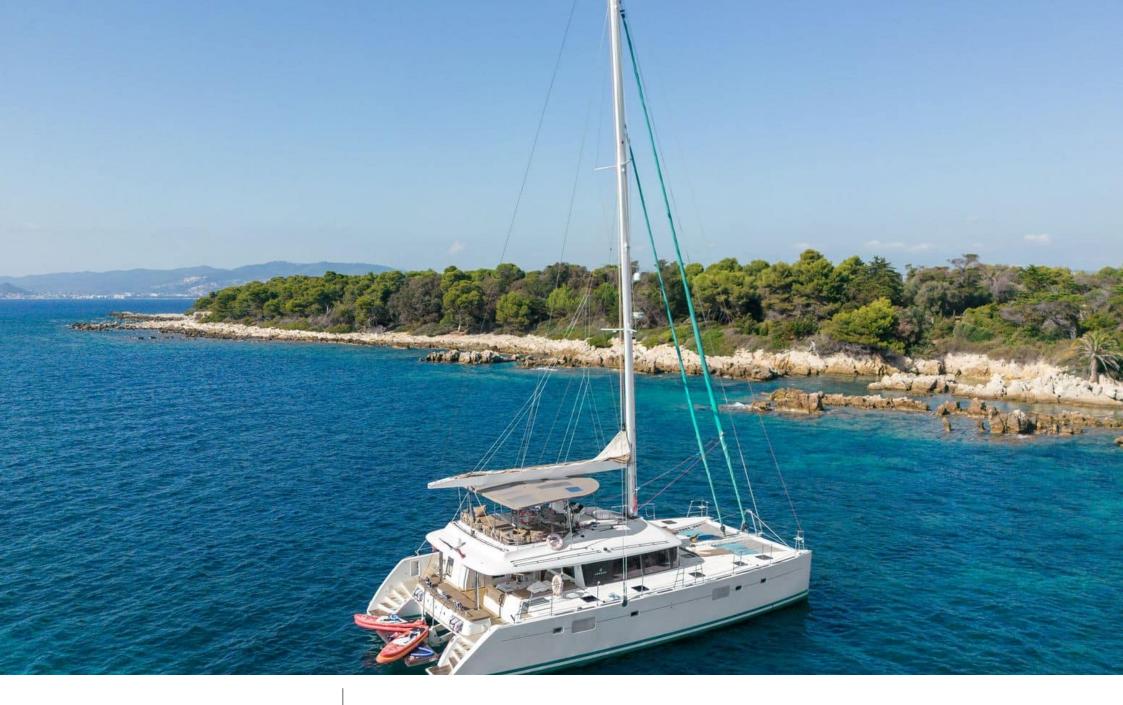

Crew **3** 

Cabins **3** 

Length **17m** 55.77 ft. Guests







### S/Y LAGOON 560







### EXTERIOR DESIGN





















## INTERIOR DESIGN









# GALLERY LIFESTYLE

















## Specifications

| Low rate per day<br>4 200 €                   |                                      |                  |                     | €                                             | High rate per day<br>4 200 €          |                    |             |
|-----------------------------------------------|--------------------------------------|------------------|---------------------|-----------------------------------------------|---------------------------------------|--------------------|-------------|
| Summer low rate<br>25 200 €                   | Summer low rate per week