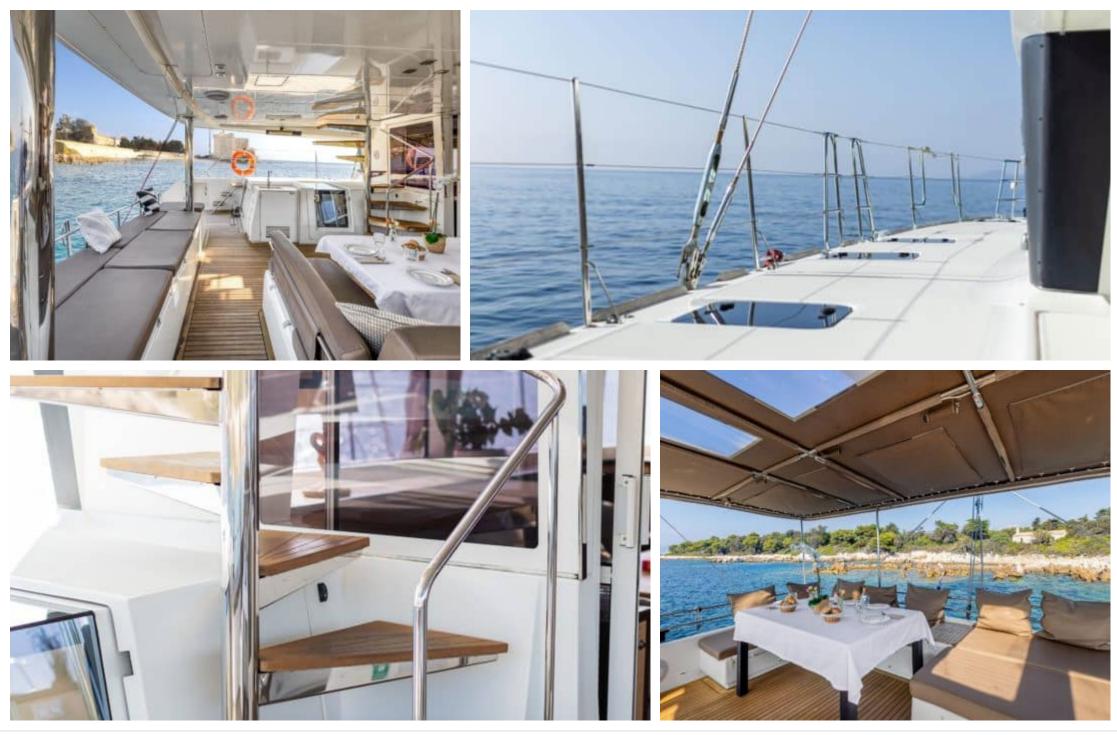

Crew **3** 

Cabins **3** 

Length **17m** 55.77 ft. Guests







### S/Y LAGOON 560







### EXTERIOR DESIGN





















## INTERIOR DESIGN









# GALLERY LIFESTYLE

















## Specifications

| Low rate per day<br>4 200 €                   |                                      |                  |                     | €                                             | High rate per day<br>4 200 €          |                    |             |
|-----------------------------------------------|--------------------------------------|------------------|---------------------|-----------------------------------------------|---------------------------------------|--------------------|-------------|
| Summer low rate<br>25 200 €                   | Summer low rate per week<br>25 200 € |                  |                     | €                                             | Summer high rate per wee