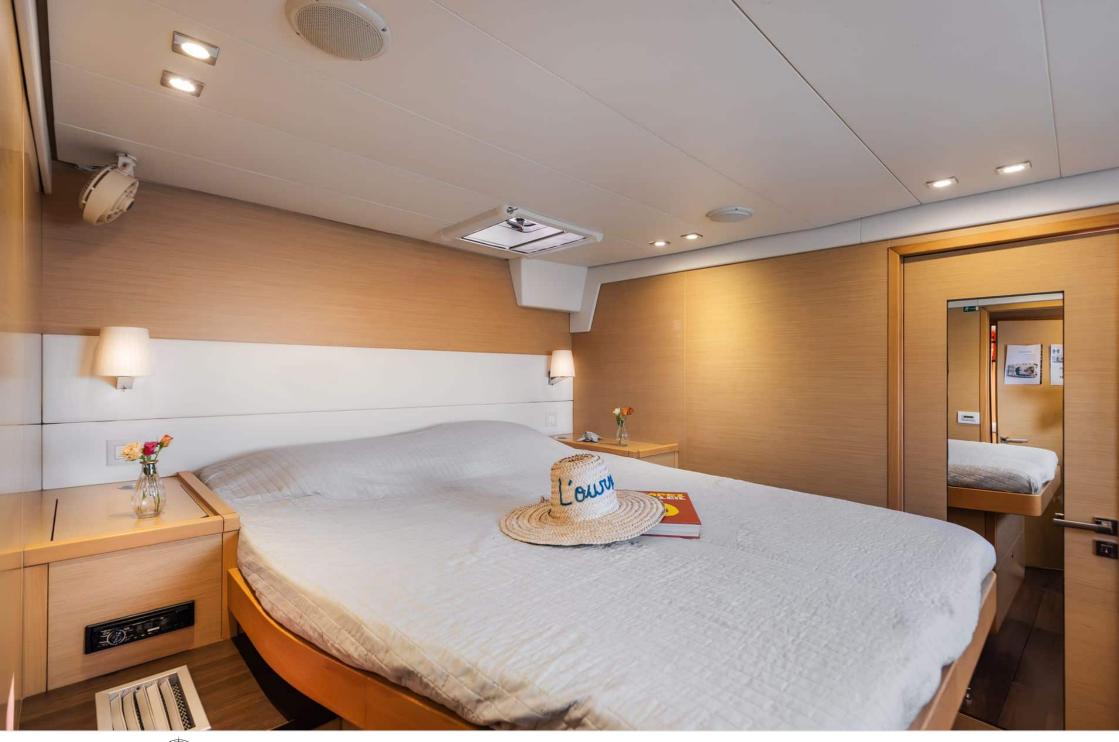

Crew **3** 

Cabins **3** 

Length **17m** 55.77 ft. Guests







### S/Y LAGOON 560







### EXTERIOR DESIGN





















## INTERIOR DESIGN









# GALLERY LIFESTYLE

















## Specifications

| Low rate per day<br>4 200 €                   |                                      |                  |                     | €                                             | High rate per day<br>4 200 €          |                    |             |
|-----------------------------------------------|--------------------------------------|------------------|---------------------|-----------------------------------------------|---------------------------------------|--------------------|-------------|
| Summer low rate<br>25 200 €                   | Summer low rate per week<br>25 200 € |                  |                     | €                                             | Summer high rate per week<br>25 200 € |