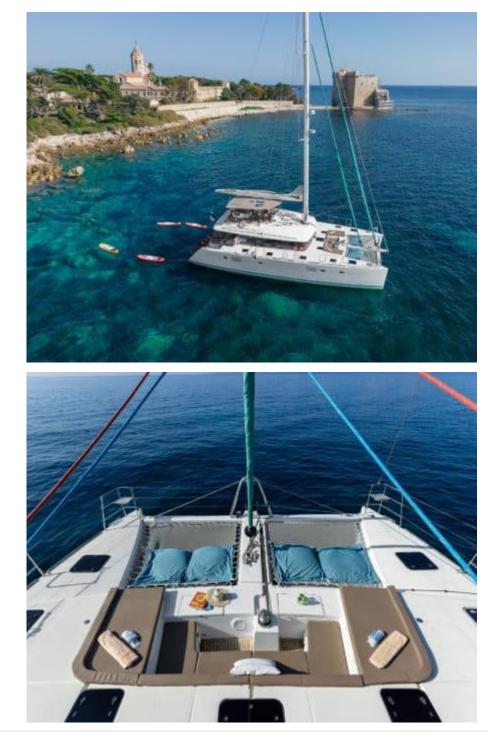

Crew **3** 

Cabins **3** 

Length **17m** 55.77 ft. Guests







### S/Y LAGOON 560







### EXTERIOR DESIGN





















## INTERIOR DESIGN









# GALLERY LIFESTYLE

















## Specifications

| Low rate per day<br>4 200 €                   |                                      |                  |                     | €                                             | High rate per day<br>4 200 €          |                    |             |
|-----------------------------------------------|--------------------------------------|------------------|---------------------|-----------------------------------------------|---------------------------------------|--------------------|-------------|
| Summer low rate<br>25 200 €                   | Summer low rate per week<br>25 200 € |                  |                     | €