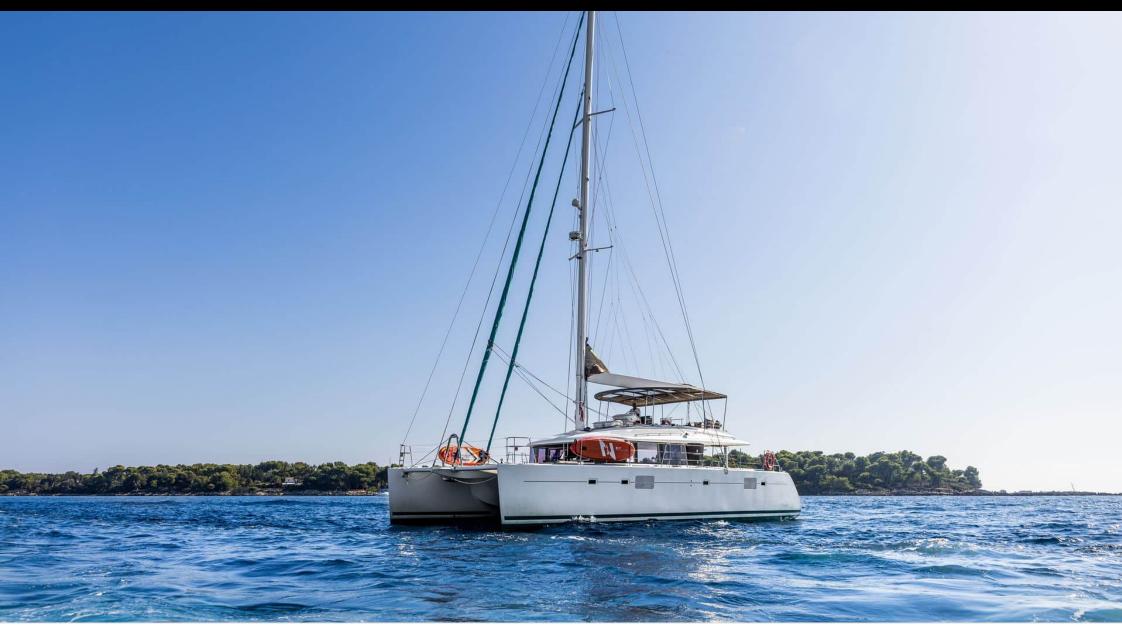

Crew **3** 

Cabins **3** 

Length **17m** 55.77 ft. Guests







### S/Y LAGOON 560







### EXTERIOR DESIGN





















## INTERIOR DESIGN









# GALLERY LIFESTYLE

















## Specifications

| Low rate per day<br>4 200 €                   |                                      |                  |                     | €                                             | High rate per day<br>4 200 €          |                    |             |
|-----------------------------------------------|--------------------------------------|------------------|---------------------|-----------------------------------------------|---------------------------------------|--------------------|-------------|
| Summer low rate<br>25 200 €                   | Summer low rate per week<br>25 200 € |                  |                     | €                                             | Summer high