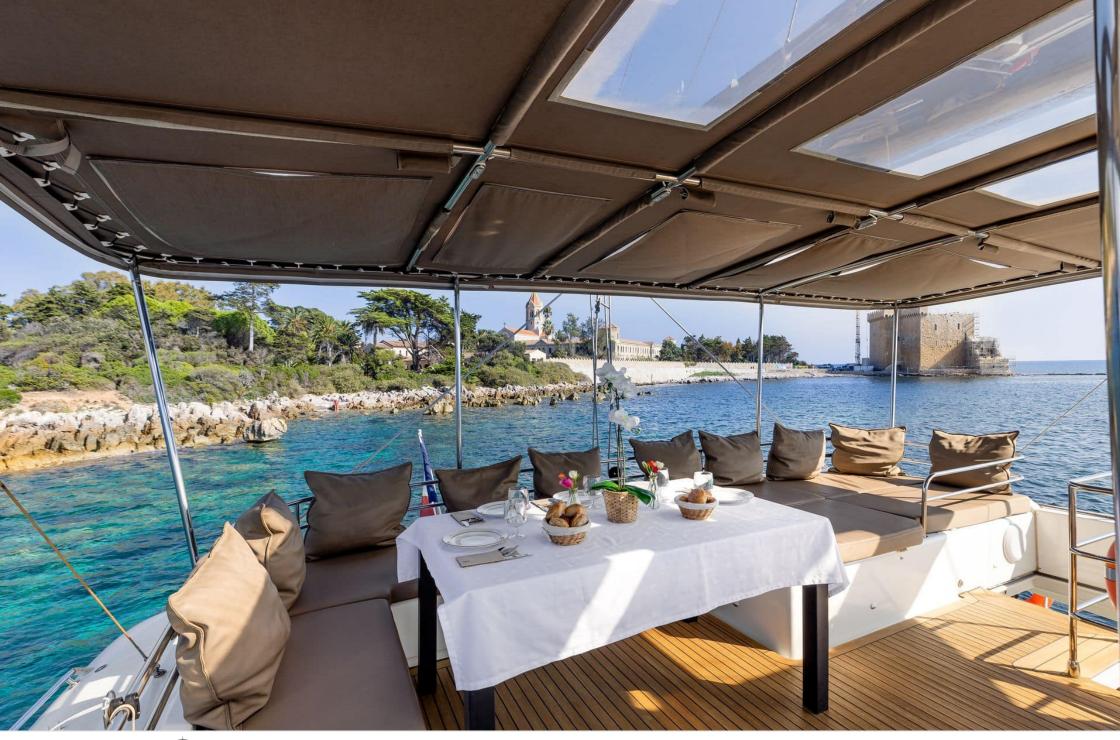

Crew **3** 

Cabins **3** 

Length **17m** 55.77 ft. Guests







### S/Y LAGOON 560







### EXTERIOR DESIGN





















## INTERIOR DESIGN









# GALLERY LIFESTYLE

















## Specifications

| Low rate per day<br>4 200 €                   |                                      |                  |                     | €                                             | High rate per day<br>4 200 €          |                    |             |
|-----------------------------------------------|--------------------------------------|------------------|---------------------|-----------------------------------------------|---------------------------------------|--------------------|-------------|
| Summer low rate<br>25 200 €                   | Summer low rate per week<br>25 200 € |                  |                     | €                                             | Summer high rate per week<br