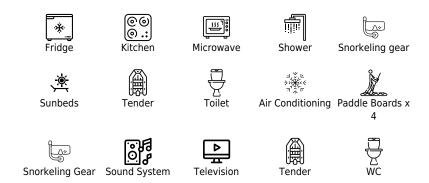

Crew **3** 

Cabins **3** 

Length **17m** 55.77 ft. Guests







### S/Y LAGOON 560







### EXTERIOR DESIGN





















## INTERIOR DESIGN









# GALLERY LIFESTYLE

















## Specifications

| Low rate per day<br>4 200 €                   |                                      |                  |                     | €                                             | High rate per day<br>4 200 €          |                    |             |
|-----------------------------------------------|--------------------------------------|------------------|---------------------|-----------------------------------------------|---------------------------------------|--------------------|-------------|
| Summer low rate<br>25 200 €                   | Summer low rate per week<br>25 200 € |                  |                     | €