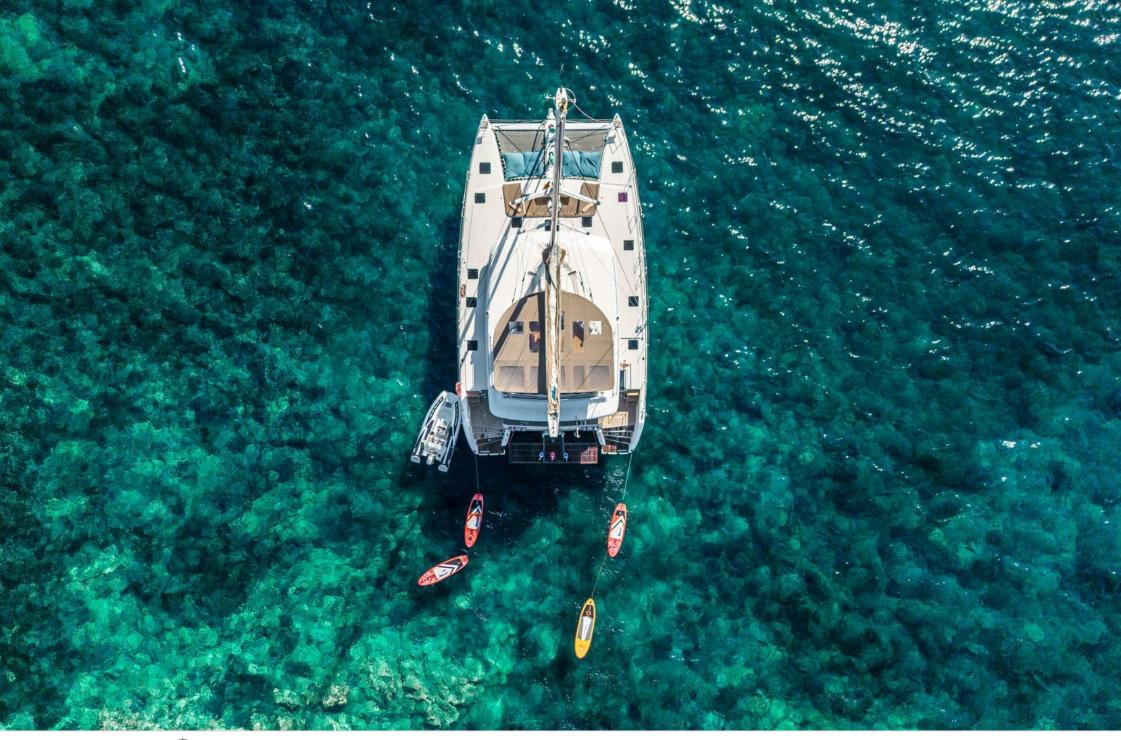

Crew **3** 

Cabins **3** 

Length **17m** 55.77 ft. Guests







### S/Y LAGOON 560







### EXTERIOR DESIGN





















## INTERIOR DESIGN









# GALLERY LIFESTYLE

















## Specifications

| Low rate per day<br>4 200 €                   |                                      |                  |                     | €                                             | High rate per day<br>4 200 €          |                    |             |
|-----------------------------------------------|--------------------------------------|------------------|---------------------|-----------------------------------------------|---------------------------------------|--------------------|-------------|
| Summer low rate<br>25 200 €                   | Summer low rate per week<br>25 200 € |                  |                     | €                                             | Summer high rate per week<br>25 200 € |                    |             |
| Winter low rate