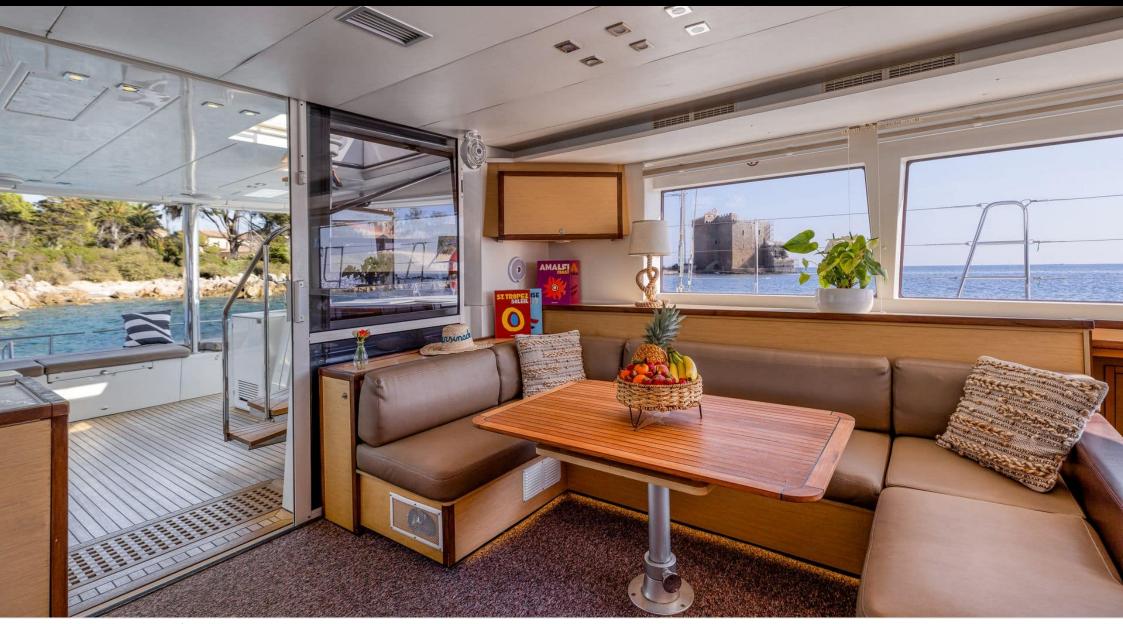

Crew **3** 

Cabins **3** 

Length **17m** 55.77 ft. Guests







### S/Y LAGOON 560







### EXTERIOR DESIGN





















## INTERIOR DESIGN









# GALLERY LIFESTYLE

















## Specifications

| Low rate per day<br>4 200 €                   |                                      |                  |                     | €                                             | High rate per day<br>4 200 €          |                    |             |
|-----------------------------------------------|--------------------------------------|------------------|---------------------|-----------------------------------------------|---------------------------------------|--------------------|-------------|
| Summer low rate<br>25 200 €                   | Summer low rate per week<br>25 200 € |                  |                     | €                                             | Summer high rate per week<br>25 200 € |