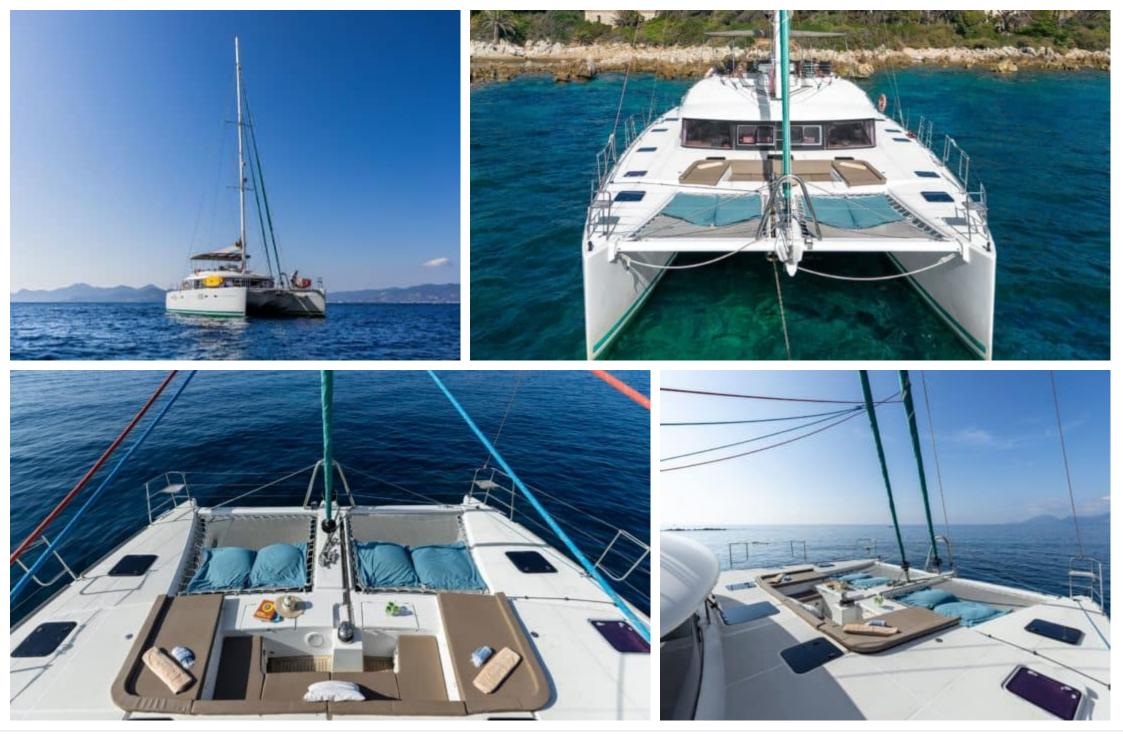

Crew **3** 

Cabins **3** 

Length **17m** 55.77 ft. Guests







### S/Y LAGOON 560







### EXTERIOR DESIGN





















## INTERIOR DESIGN









# GALLERY LIFESTYLE

















## Specifications

| Low rate per day<br>4 200 €                   |                                      |                  |                     | €                                             | High rate per day<br>4 200 €          |                    |             |
|-----------------------------------------------|--------------------------------------|------------------|---------------------|-----------------------------------------------|---------------------------------------|--------------------|-------------|
| Summer low rate<br>25 200 €                   | Summer low rate per week<br>25 200 € |                  |                     | €                                             | Summer high rate