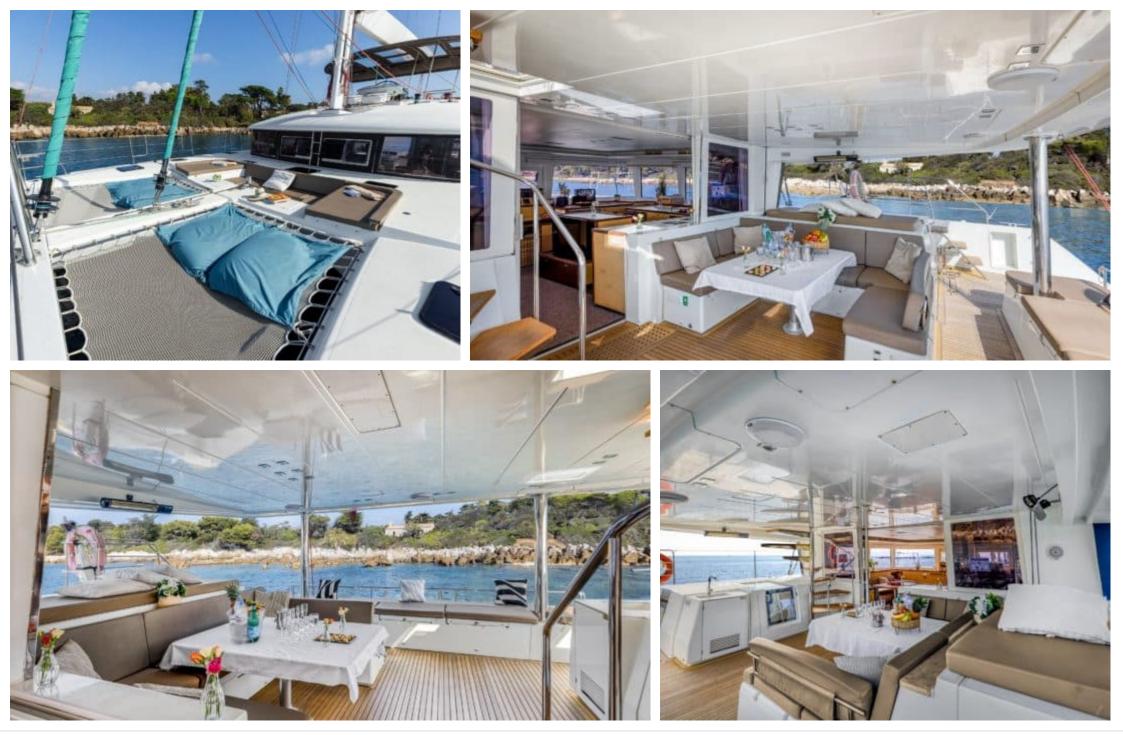

Crew **3** 

Cabins **3** 

Length **17m** 55.77 ft. Guests







### S/Y LAGOON 560







### EXTERIOR DESIGN





















## INTERIOR DESIGN









# GALLERY LIFESTYLE

















## Specifications

| Low rate per day<br>4 200 €                   |                                      |                  |                     | €                                             | High rate per day<br>4 200 €          |                    |             |
|-----------------------------------------------|--------------------------------------|------------------|---------------------|-----------------------------------------------|---------------------------------------|--------------------|-------------|
| Summer low rate<br>25 200 €                   | Summer low rate per week<br>25 200 € |                  |                     | €                                             | Summer high rate per