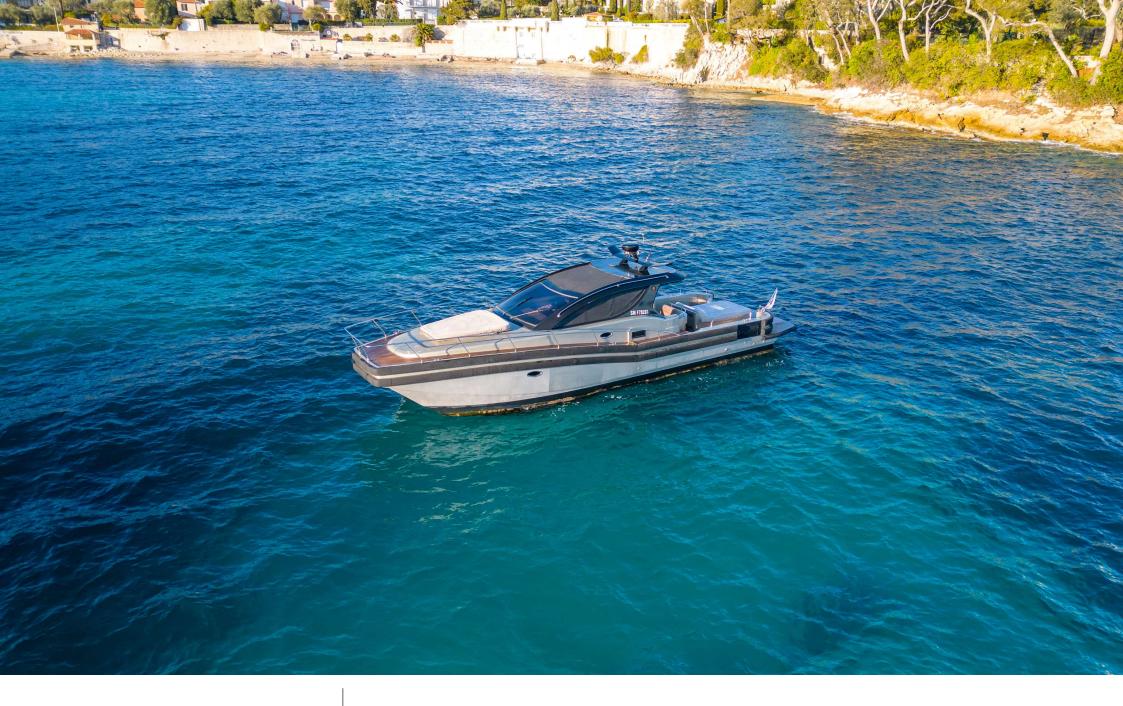

#### M/Y Cat Tender 45























Specifications

**Features** 



# EXTERIOR DESIGN

























## INTERIOR DESIGN





### GALLERY LIFESTYLE



















#### Specifications



Low rate per day

3 200 €



High rate per day

3 200 €



Summer low rate per week

19 200 €



Summer high rate per week

19 200 €



Winter low rate per week

19 200 €



Winter high rate per week

19 200 €



Builder

Yacht Industrie



Year built

2018



Year refit

2023



Length

14.10 m



**Guests Cruising** 

10



Cabins

Winter Cruising Area(s)

West Mediterranean

Summer Cruising Area(s)

West Mediterranean

Crew

Max speed 28 knots

Cruising speed 20 knots

Fuel consumption 80 L/H

Type of cabins

2 (2 x Double Cabin)