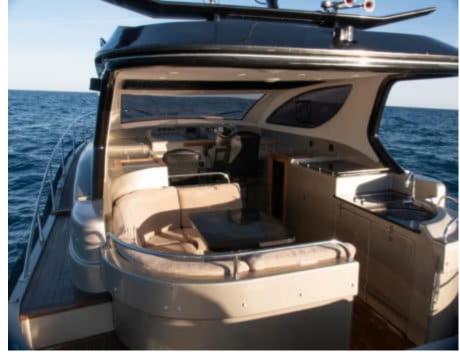

#### M/Y Cat Tender 45























Specifications

**Features** 



# EXTERIOR DESIGN

























## INTERIOR DESIGN





### GALLERY LIFESTYLE



















#### Specifications



Low rate per day

3 200 €



High rate per day

3 200 €



Summer low rate per week

19 200 €



Summer high rate per week

19 200 €



Winter low rate per week

19 200 €



Winter high rate per week

19 200 €



Builder

Yacht Industrie



Year built

2018



Year refit

2023



Length

14.10 m



**Guests Cruising** 

10



Cabins

Winter Cruising Area(s)

West Mediterranean

Summer Cruising Area(s)

West Mediterranean

Crew

Max speed 28 knots

Cruising speed 20 knots

Fuel consumption 80 L/H

Type of cabins

2 (2 x Double Cabin)