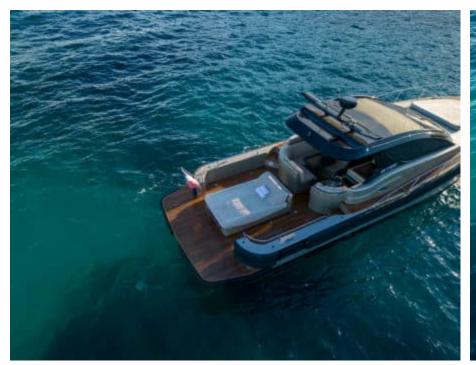

#### M/Y Cat Tender 45























Specifications

**Features** 



# EXTERIOR DESIGN

























## INTERIOR DESIGN





### GALLERY LIFESTYLE



















#### Specifications



Low rate per day

3 200 €



High rate per day

3 200 €



Summer low rate per week

19 200 €



Summer high rate per week

19 200 €



Winter low rate per week

19 200 €



Winter high rate per week

19 200 €



Builder

Yacht Industrie



Year built

2018



Year refit

2023



Length

14.10 m



**Guests Cruising** 

10



Cabins

Winter Cruising Area(s)

West Mediterranean

Summer Cruising Area(s)

West Mediterranean

Crew

Max speed 28 knots

Cruising speed 20 knots

Fuel consumption 80 L/H

Type of cabins

2 (2 x Double Cabin)