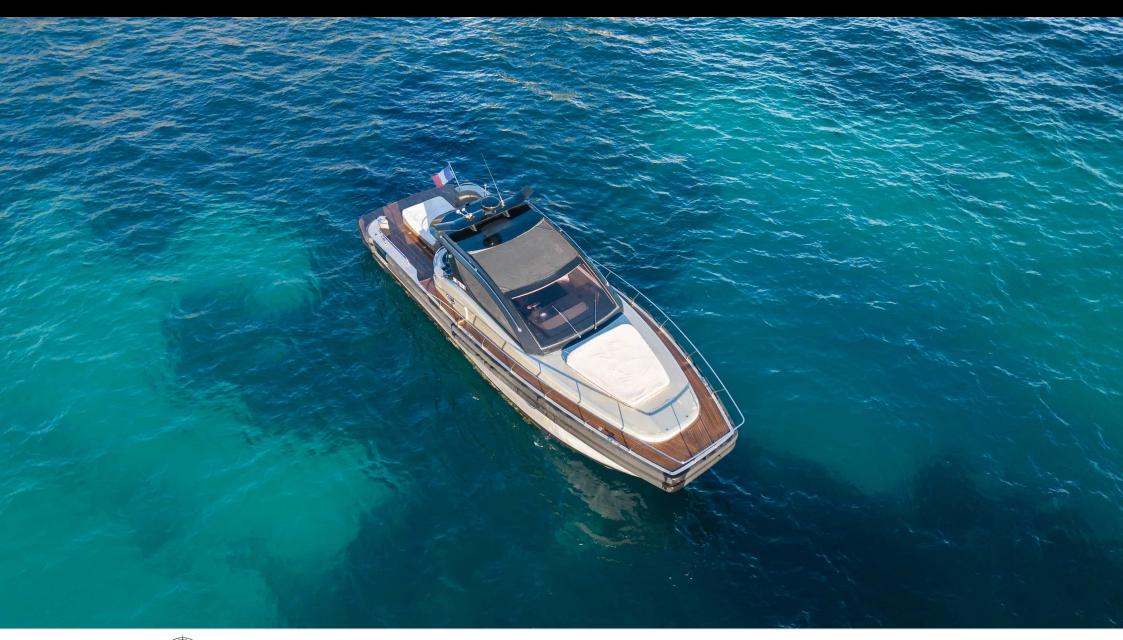

#### M/Y Cat Tender 45























Specifications

**Features** 



# EXTERIOR DESIGN

























## INTERIOR DESIGN





### GALLERY LIFESTYLE



















#### Specifications



Low rate per day

3 200 €



High rate per day

3 200 €



Summer low rate per week

19 200 €



Summer high rate per week

19 200 €



Winter low rate per week

19 200 €



Winter high rate per week

19 200 €



Builder

Yacht Industrie



Year built

2018



Year refit

2023



Length

14.10 m



**Guests Cruising** 

10



Cabins

Winter Cruising Area(s)

West Mediterranean

Summer Cruising Area(s)

West Mediterranean

Crew

Max speed 28 knots

Cruising speed 20 knots

Fuel consumption 80 L/H

Type of cabins

2 (2 x Double Cabin)