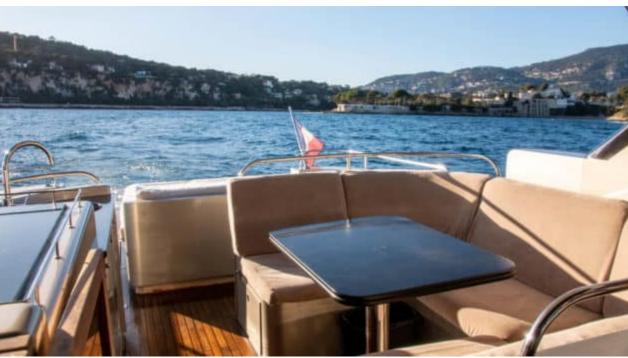

#### M/Y Cat Tender 45























Specifications

**Features** 



# EXTERIOR DESIGN

























## INTERIOR DESIGN





### GALLERY LIFESTYLE



















#### Specifications



Low rate per day

3 200 €



High rate per day

3 200 €



Summer low rate per week

19 200 €



Summer high rate per week

19 200 €



Winter low rate per week

19 200 €



Winter high rate per week

19 200 €



Builder

Yacht Industrie



Year built

2018



Year refit

2023



Length

14.10 m



**Guests Cruising** 

10



Cabins

Winter Cruising Area(s)

West Mediterranean

Summer Cruising Area(s)

West Mediterranean

Crew

Max speed 28 knots

Cruising speed 20 knots

Fuel consumption 80 L/H

Type of cabins

2 (2 x Double Cabin)