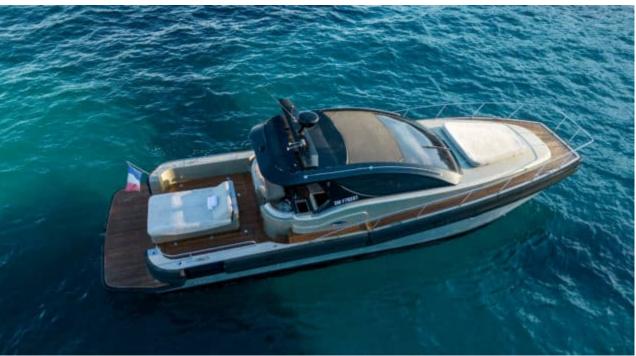

#### M/Y Cat Tender 45























Specifications

**Features** 



# EXTERIOR DESIGN

























## INTERIOR DESIGN





### GALLERY LIFESTYLE



















#### Specifications



Low rate per day

3 200 €



High rate per day

3 200 €



Summer low rate per week

19 200 €



Summer high rate per week

19 200 €



Winter low rate per week

19 200 €



Winter high rate per week

19 200 €



Builder

Yacht Industrie



Year built

2018



Year refit

2023



Length

14.10 m



**Guests Cruising** 

10



Cabins

Winter Cruising Area(s)

West Mediterranean

Summer Cruising Area(s)

West Mediterranean

Crew

Max speed 28 knots

Cruising speed 20 knots

Fuel consumption 80 L/H

Type of cabins

2 (2 x Double Cabin)