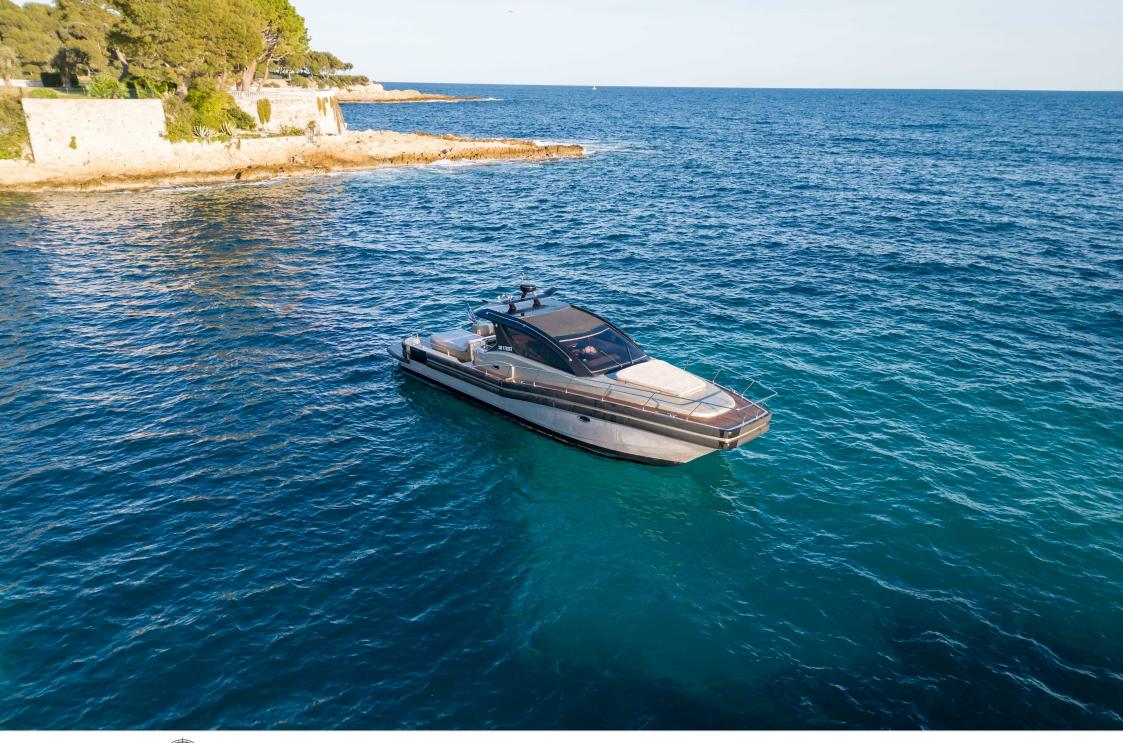

#### M/Y Cat Tender 45























Specifications

**Features** 



# EXTERIOR DESIGN

























## INTERIOR DESIGN





### GALLERY LIFESTYLE



















#### Specifications



Low rate per day

3 200 €



High rate per day

3 200 €



Summer low rate per week

19 200 €



Summer high rate per week

19 200 €



Winter low rate per week

19 200 €



Winter high rate per week

19 200 €



Builder

Yacht Industrie



Year built

2018



Year refit

2023



Length

14.10 m



**Guests Cruising** 

10



Cabins

Winter Cruising Area(s)

West Mediterranean

Summer Cruising Area(s)

West Mediterranean

Crew

Max speed 28 knots

Cruising speed 20 knots

Fuel consumption 80 L/H

Type of cabins

2 (2 x Double Cabin)