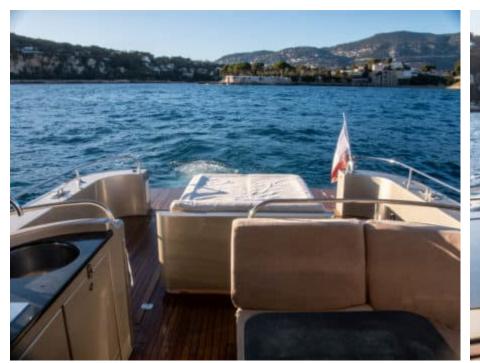

#### M/Y Cat Tender 45























Specifications

**Features** 



# EXTERIOR DESIGN

























## INTERIOR DESIGN





### GALLERY LIFESTYLE



















#### Specifications



Low rate per day

3 200 €



High rate per day

3 200 €



Summer low rate per week

19 200 €



Summer high rate per week

19 200 €



Winter low rate per week

19 200 €



Winter high rate per week

19 200 €



Builder

Yacht Industrie



Year built

2018



Year refit

2023



Length

14.10 m



**Guests Cruising** 

10



Cabins

Winter Cruising Area(s)

West Mediterranean

Summer Cruising Area(s)

West Mediterranean

Crew

Max speed 28 knots

Cruising speed 20 knots

Fuel consumption 80 L/H

Type of cabins

2 (2 x Double Cabin)