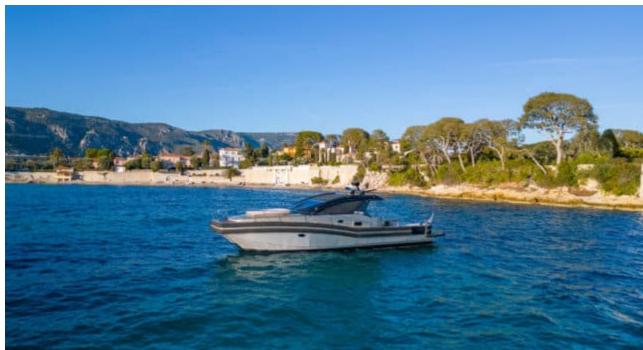

#### M/Y Cat Tender 45























Specifications

**Features** 



# EXTERIOR DESIGN

























## INTERIOR DESIGN





### GALLERY LIFESTYLE



















#### Specifications



Low rate per day

3 200 €



High rate per day

3 200 €



Summer low rate per week

19 200 €



Summer high rate per week

19 200 €



Winter low rate per week

19 200 €



Winter high rate per week

19 200 €



Builder

Yacht Industrie



Year built

2018



Year refit

2023



Length

14.10 m



**Guests Cruising** 

10



Cabins

Winter Cruising Area(s)

West Mediterranean

Summer Cruising Area(s)

West Mediterranean

Crew

Max speed 28 knots

Cruising speed 20 knots

Fuel consumption 80 L/H

Type of cabins

2 (2 x Double Cabin)