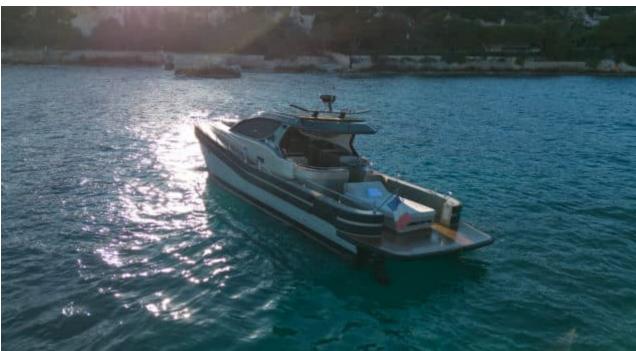

#### M/Y Cat Tender 45























Specifications

**Features** 



# EXTERIOR DESIGN

























## INTERIOR DESIGN





### GALLERY LIFESTYLE



















#### Specifications



Low rate per day

3 200 €



High rate per day

3 200 €



Summer low rate per week

19 200 €



Summer high rate per week

19 200 €



Winter low rate per week

19 200 €



Winter high rate per week

19 200 €



Builder

Yacht Industrie



Year built

2018



Year refit

2023



Length

14.10 m



**Guests Cruising** 

10



Cabins

Winter Cruising Area(s)

West Mediterranean

Summer Cruising Area(s)

West Mediterranean

Crew

Max speed 28 knots

Cruising speed 20 knots

Fuel consumption 80 L/H

Type of cabins

2 (2 x Double Cabin)