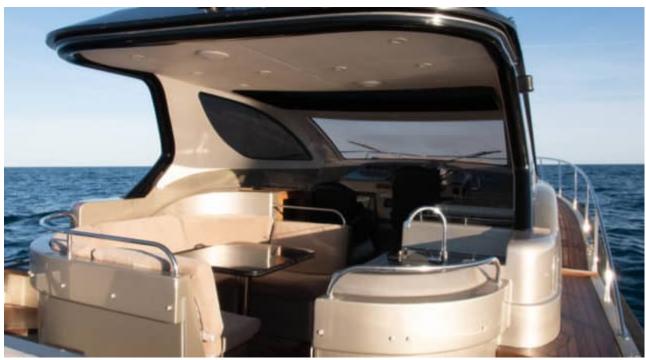

#### M/Y Cat Tender 45























Specifications

**Features** 



# EXTERIOR DESIGN

























## INTERIOR DESIGN





### GALLERY LIFESTYLE



















#### Specifications



Low rate per day

3 200 €



High rate per day

3 200 €



Summer low rate per week

19 200 €



Summer high rate per week

19 200 €



Winter low rate per week

19 200 €



Winter high rate per week

19 200 €



Builder

Yacht Industrie



Year built

2018



Year refit

2023



Length

14.10 m



**Guests Cruising** 

10



Cabins

Winter Cruising Area(s)

West Mediterranean

Summer Cruising Area(s)

West Mediterranean

Crew

Max speed 28 knots

Cruising speed 20 knots

Fuel consumption 80 L/H

Type of cabins

2 (2 x Double Cabin)