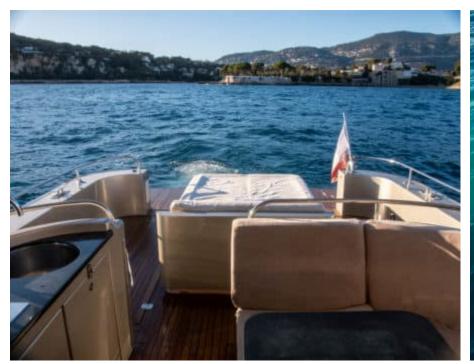

#### M/Y Cat Tender 45























Specifications

**Features** 



# EXTERIOR DESIGN

























## INTERIOR DESIGN





### GALLERY LIFESTYLE



















#### Specifications



Low rate per day

3 200 €



High rate per day

3 200 €



Summer low rate per week

19 200 €



Summer high rate per week

19 200 €



Winter low rate per week

19 200 €



Winter high rate per week

19 200 €



Builder

Yacht Industrie



Year built

2018



Year refit

2023



Length

14.10 m



**Guests Cruising** 

10



Cabins

Winter Cruising Area(s)

West Mediterranean

Summer Cruising Area(s)

West Mediterranean

Crew

Max speed 28 knots

Cruising speed 20 knots

Fuel consumption 80 L/H

Type of cabins

2 (2 x Double Cabin)