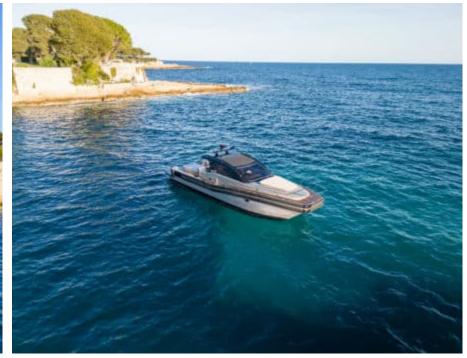

#### M/Y Cat Tender 45























Specifications

**Features** 



# EXTERIOR DESIGN

























## INTERIOR DESIGN





### GALLERY LIFESTYLE



















#### Specifications



Low rate per day

3 200 €



High rate per day

3 200 €



Summer low rate per week

19 200 €



Summer high rate per week

19 200 €



Winter low rate per week

19 200 €



Winter high rate per week

19 200 €



Builder

Yacht Industrie



Year built

2018



Year refit

2023



Length

14.10 m



**Guests Cruising** 

10



Cabins

Winter Cruising Area(s)

West Mediterranean

Summer Cruising Area(s)

West Mediterranean

Crew

Max speed 28 knots

Cruising speed 20 knots

Fuel consumption 80 L/H

Type of cabins

2 (2 x Double Cabin)