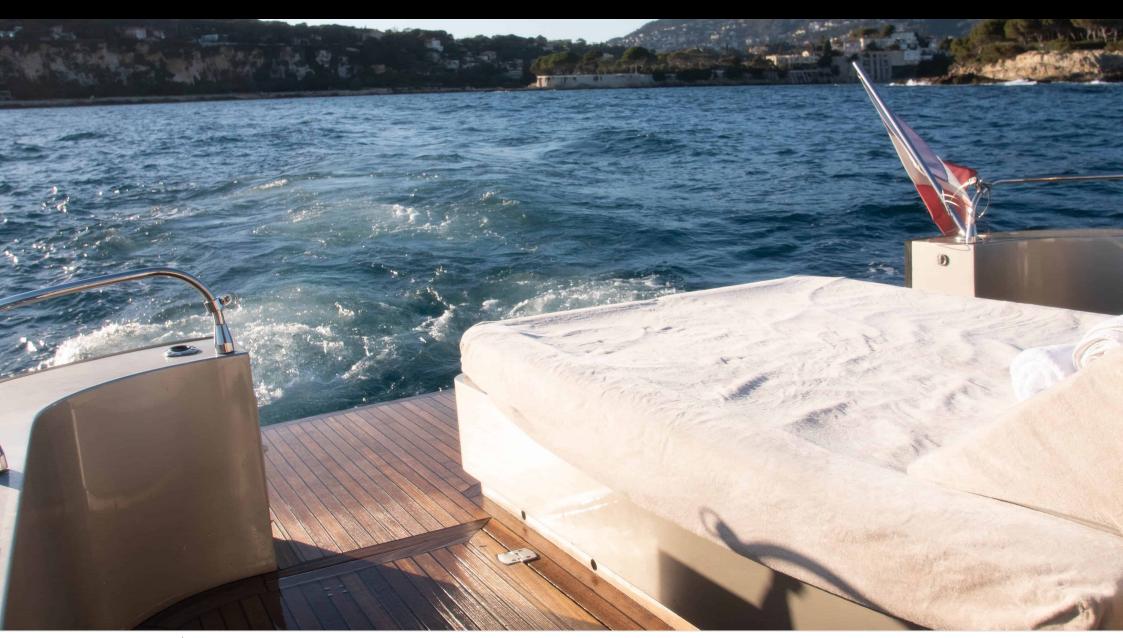

#### M/Y Cat Tender 45























Specifications

**Features** 



# EXTERIOR DESIGN

























## INTERIOR DESIGN





### GALLERY LIFESTYLE



















#### Specifications



Low rate per day

3 200 €



High rate per day

3 200 €



Summer low rate per week

19 200 €



Summer high rate per week

19 200 €



Winter low rate per week

19 200 €



Winter high rate per week

19 200 €



Builder

Yacht Industrie



Year built

2018



Year refit

2023



Length

14.10 m



**Guests Cruising** 

10



Cabins

Winter Cruising Area(s)

West Mediterranean

Summer Cruising Area(s)

West Mediterranean

Crew

Max speed 28 knots

Cruising speed 20 knots

Fuel consumption 80 L/H

Type of cabins

2 (2 x Double Cabin)