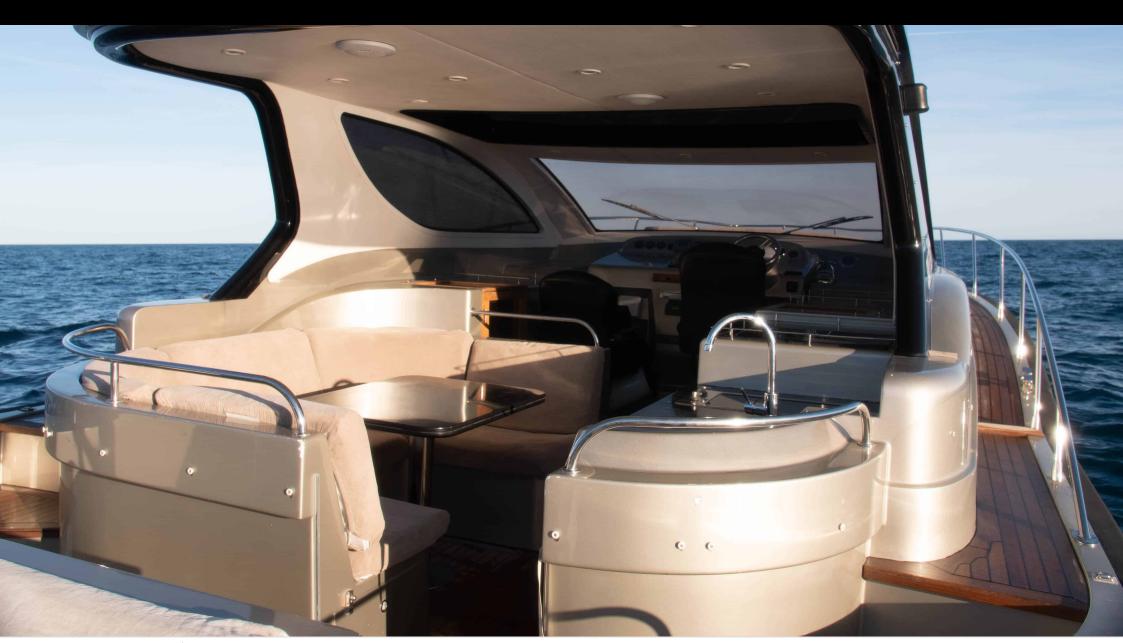

#### M/Y Cat Tender 45























Specifications

**Features** 



# EXTERIOR DESIGN

























## INTERIOR DESIGN





### GALLERY LIFESTYLE



















#### Specifications



Low rate per day

3 200 €



High rate per day

3 200 €



Summer low rate per week

19 200 €



Summer high rate per week

19 200 €



Winter low rate per week

19 200 €



Winter high rate per week

19 200 €



Builder

Yacht Industrie



Year built

2018



Year refit

2023



Length

14.10 m



**Guests Cruising** 

10



Cabins

Winter Cruising Area(s)

West Mediterranean

Summer Cruising Area(s)

West Mediterranean

Crew

Max speed 28 knots

Cruising speed 20 knots

Fuel consumption 80 L/H

Type of cabins

2 (2 x Double Cabin)