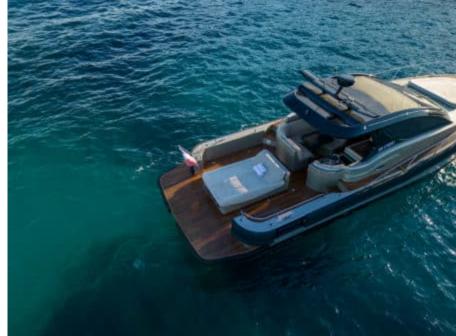

#### M/Y Cat Tender 45























Specifications

**Features** 



# EXTERIOR DESIGN

























## INTERIOR DESIGN





### GALLERY LIFESTYLE



















#### Specifications



Low rate per day

3 200 €



High rate per day

3 200 €



Summer low rate per week

19 200 €



Summer high rate per week

19 200 €



Winter low rate per week

19 200 €



Winter high rate per week

19 200 €



Builder

Yacht Industrie



Year built

2018



Year refit

2023



Length

14.10 m



**Guests Cruising** 

10



Cabins

Winter Cruising Area(s)

West Mediterranean

Summer Cruising Area(s)

West Mediterranean

Crew

Max speed 28 knots

Cruising speed 20 knots

Fuel consumption 80 L/H

Type of cabins

2 (2 x Double Cabin)