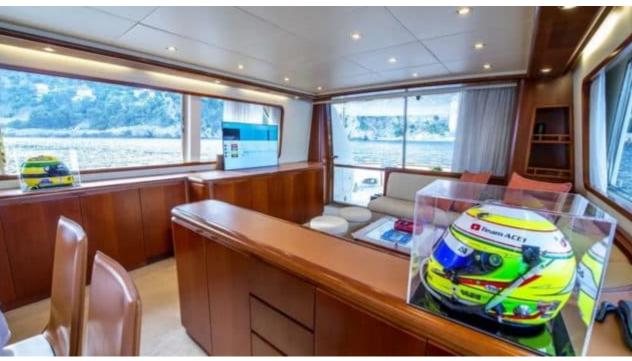

Guest 12



Cabins



Crew



#### M/Y FALCON 86



















Air Conditioning Sound System







## **EXTERIOR DESIGN**















## INTERIOR DESIGN























# GALLERY LIFESTYLE





#### Specifications



Low rate per day

7 300 €



High rate per day

7 300 €



Summer low rate per week

43 800 €



Summer high rate per week

43 800 €



Winter low rate per week

43 800 €



Winter high rate per week

43 800 €



Builder

Falcon



Year built

2006



Year refit

2022



Length

26.1 m



**Guests Cruising** 

12



Cabins

Winter Cruising Area(s)

West Mediterranean

Summer Cruising Area(s)

West Mediterranean

Crew

Max speed 26 knots

Cruising speed 21 knots

Fuel consumption 550 L/H

Type of cabins

4 (4 x Double)