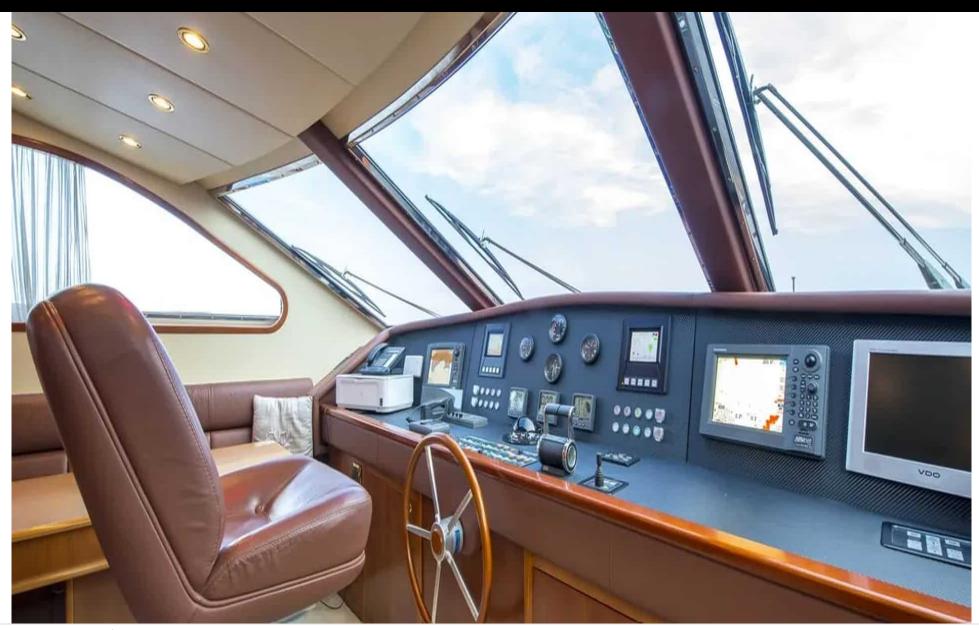

Guest 12



Cabins



Crew



#### M/Y FALCON 86



















Air Conditioning Sound System







## **EXTERIOR DESIGN**















## INTERIOR DESIGN























# GALLERY LIFESTYLE





#### Specifications



Low rate per day

7 300 €



High rate per day

7 300 €



Summer low rate per week

43 800 €



Summer high rate per week

43 800 €



Winter low rate per week

43 800 €



Winter high rate per week

43 800 €



Builder

Falcon



Year built

2006



Year refit

2022



Length

26.1 m



**Guests Cruising** 

12



Cabins

Winter Cruising Area(s)

West Mediterranean

Summer Cruising Area(s)

West Mediterranean

Crew

Max speed 26 knots

Cruising speed 21 knots

Fuel consumption 550 L/H

Type of cabins

4 (4 x Double)