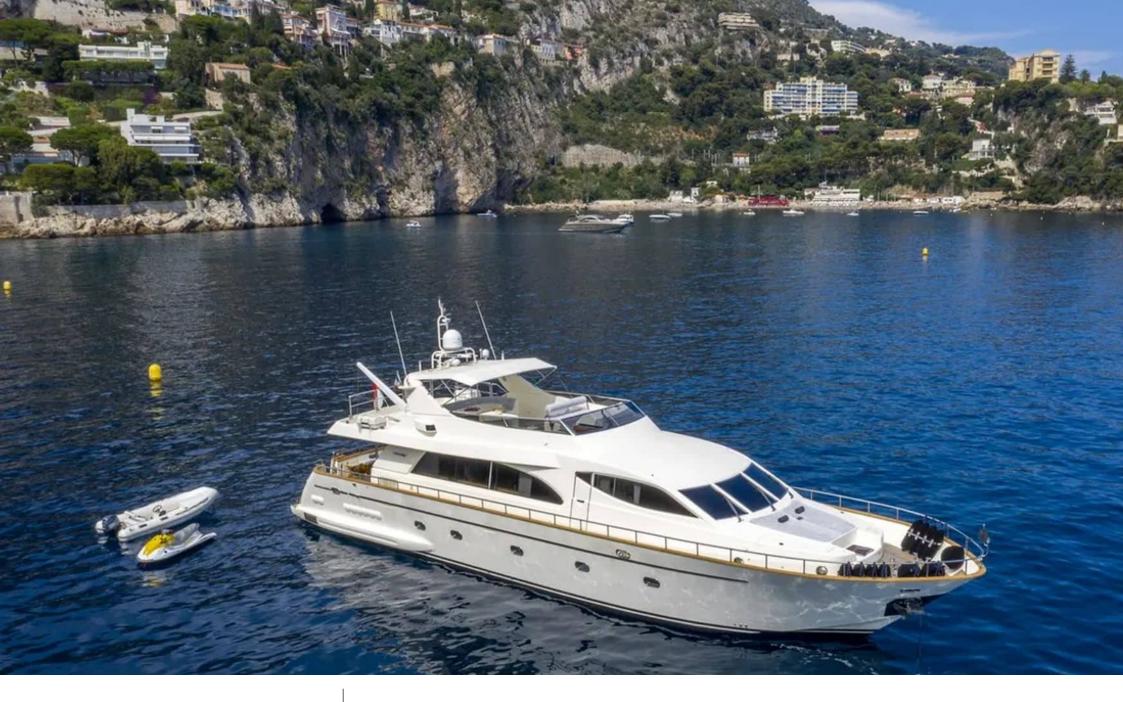

#### M/Y FALCON 86

Air Conditioning Sound System

## **EXTERIOR DESIGN**

2006

Year refit

2022

Length

26.1 m

**Guests Cruising** 

12

Cabins