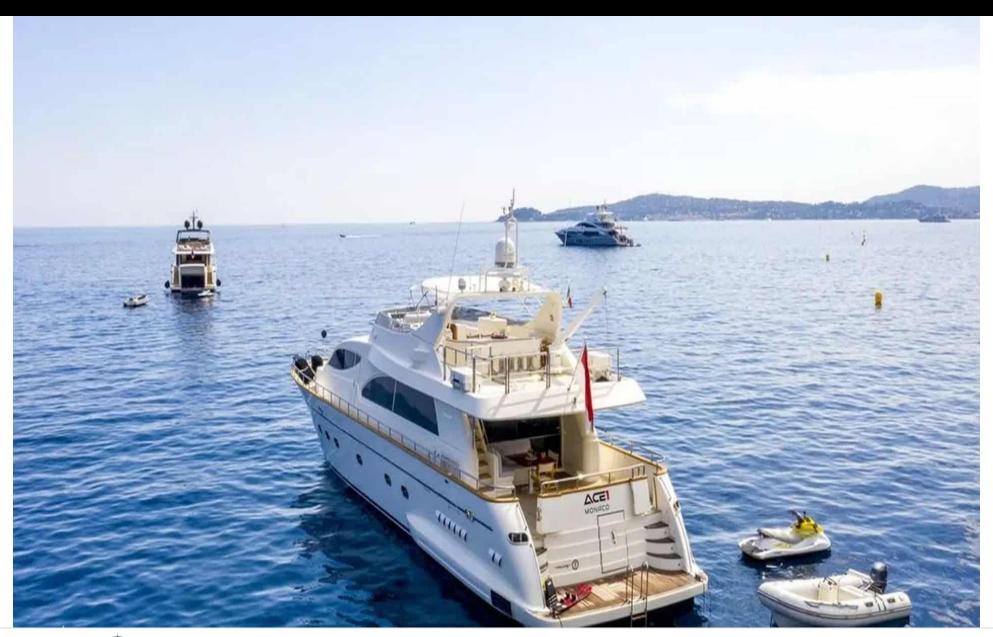

Guest 12



Cabins



Crew



#### M/Y FALCON 86



















Air Conditioning Sound System







## **EXTERIOR DESIGN**















## INTERIOR DESIGN























# GALLERY LIFESTYLE





#### Specifications



Low rate per day

7 300 €



High rate per day

7 300 €



Summer low rate per week

43 800 €



Summer high rate per week

43 800 €



Winter low rate per week

43 800 €



Winter high rate per week

43 800 €



Builder

Falcon



Year built

2006



Year refit

2022



Length

26.1 m



**Guests Cruising** 

12



Cabins

Winter Cruising Area(s)

West Mediterranean

Summer Cruising Area(s)

West Mediterranean

Crew

Max speed 26 knots

Cruising speed 21 knots

Fuel consumption 550 L/H

Type of cabins

4 (4 x Double)