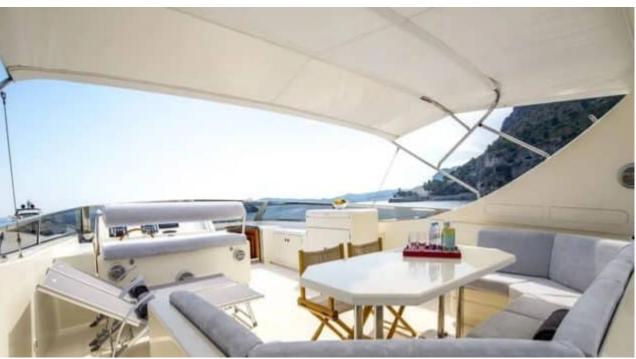

Guest 12



Cabins



Crew



#### M/Y FALCON 86



















Air Conditioning Sound System







## **EXTERIOR DESIGN**















## INTERIOR DESIGN























# GALLERY LIFESTYLE





#### Specifications



Low rate per day

7 300 €



High rate per day

7 300 €



Summer low rate per week

43 800 €



Summer high rate per week

43 800 €



Winter low rate per week

43 800 €



Winter high rate per week

43 800 €



Builder

Falcon



Year built

2006



Year refit

2022



Length

26.1 m



**Guests Cruising** 

12



Cabins

Winter Cruising Area(s)

West Mediterranean

Summer Cruising Area(s)

West Mediterranean

Crew

Max speed 26 knots

Cruising speed 21 knots

Fuel consumption 550 L/H

Type of cabins

4 (4 x Double)