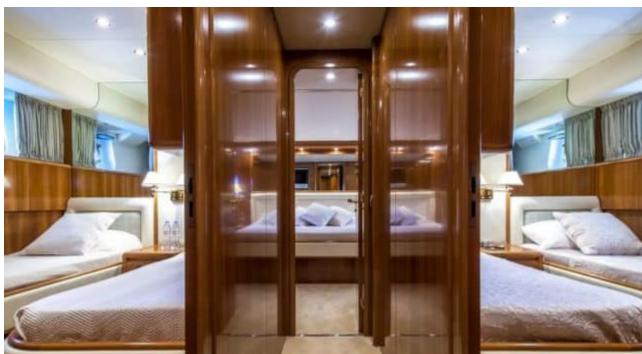

Guest 12



Cabins



Crew



#### M/Y FALCON 86



















Air Conditioning Sound System







## **EXTERIOR DESIGN**















## INTERIOR DESIGN























# GALLERY LIFESTYLE





#### Specifications



Low rate per day

7 300 €



High rate per day

7 300 €



Summer low rate per week

43 800 €



Summer high rate per week

43 800 €



Winter low rate per week

43 800 €



Winter high rate per week

43 800 €



Builder

Falcon



Year built

2006



Year refit

2022



Length

26.1 m



**Guests Cruising** 

12



Cabins

Winter Cruising Area(s)

West Mediterranean

Summer Cruising Area(s)

West Mediterranean

Crew

Max speed 26 knots

Cruising speed 21 knots

Fuel consumption 550 L/H

Type of cabins

4 (4 x Double)