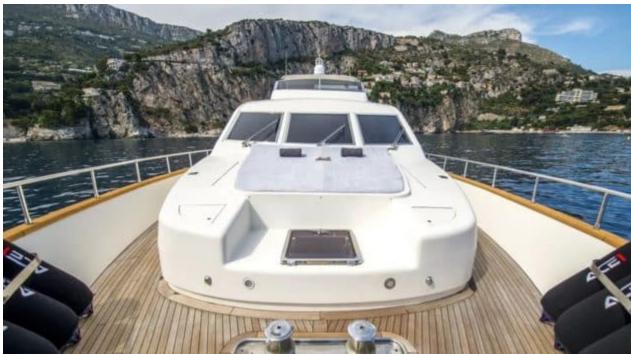

Guest 12



Cabins



Crew



#### M/Y FALCON 86



















Air Conditioning Sound System







## **EXTERIOR DESIGN**















## INTERIOR DESIGN























# GALLERY LIFESTYLE





#### Specifications



Low rate per day

7 300 €



High rate per day

7 300 €



Summer low rate per week

43 800 €



Summer high rate per week

43 800 €



Winter low rate per week

43 800 €



Winter high rate per week

43 800 €



Builder

Falcon



Year built

2006



Year refit

2022



Length

26.1 m



**Guests Cruising** 

12



Cabins

Winter Cruising Area(s)

West Mediterranean

Summer Cruising Area(s)

West Mediterranean

Crew

Max speed 26 knots

Cruising speed 21 knots

Fuel consumption 550 L/H

Type of cabins

4 (4 x Double)