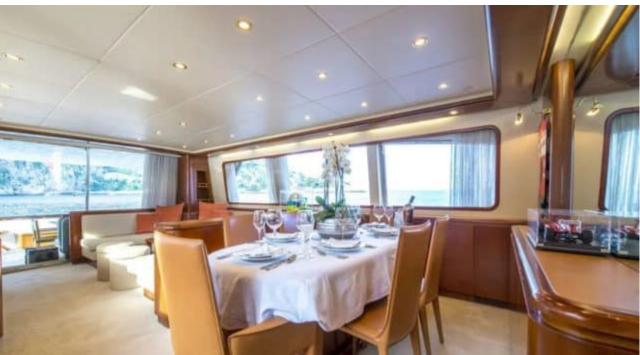

Guest 12



Cabins



Crew



#### M/Y FALCON 86



















Air Conditioning Sound System







## **EXTERIOR DESIGN**















## INTERIOR DESIGN























# GALLERY LIFESTYLE





#### Specifications



Low rate per day

7 300 €



High rate per day

7 300 €



Summer low rate per week

43 800 €



Summer high rate per week

43 800 €



Winter low rate per week

43 800 €



Winter high rate per week

43 800 €



Builder

Falcon



Year built

2006



Year refit

2022



Length

26.1 m



**Guests Cruising** 

12



Cabins

Winter Cruising Area(s)

West Mediterranean

Summer Cruising Area(s)

West Mediterranean

Crew

Max speed 26 knots

Cruising speed 21 knots

Fuel consumption 550 L/H

Type of cabins

4 (4 x Double)