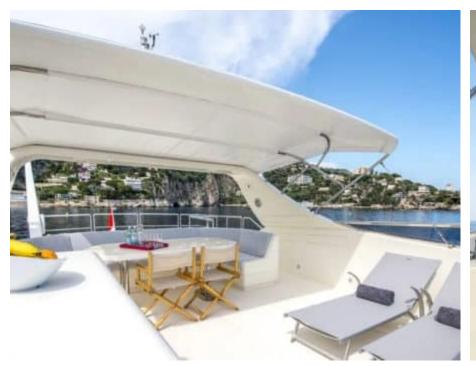

Guest 12



Cabins



Crew



#### M/Y FALCON 86



















Air Conditioning Sound System







## **EXTERIOR DESIGN**















## INTERIOR DESIGN























# GALLERY LIFESTYLE





#### Specifications



Low rate per day

7 300 €



High rate per day

7 300 €



Summer low rate per week

43 800 €



Summer high rate per week

43 800 €



Winter low rate per week

43 800 €



Winter high rate per week

43 800 €



Builder

Falcon



Year built

2006



Year refit

2022



Length

26.1 m



**Guests Cruising** 

12



Cabins

Winter Cruising Area(s)

West Mediterranean

Summer Cruising Area(s)

West Mediterranean

Crew

Max speed 26 knots

Cruising speed 21 knots

Fuel consumption 550 L/H

Type of cabins

4 (4 x Double)