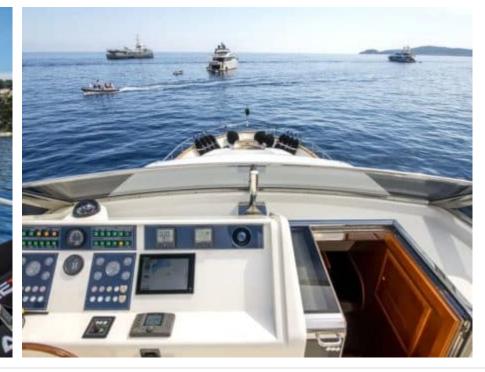

Guest 12



Cabins



Crew



#### M/Y FALCON 86



















Air Conditioning Sound System







## **EXTERIOR DESIGN**















## INTERIOR DESIGN























# GALLERY LIFESTYLE





#### Specifications



Low rate per day

7 300 €



High rate per day

7 300 €



Summer low rate per week

43 800 €



Summer high rate per week

43 800 €



Winter low rate per week

43 800 €



Winter high rate per week

43 800 €



Builder

Falcon



Year built

2006



Year refit

2022



Length

26.1 m



**Guests Cruising** 

12



Cabins

Winter Cruising Area(s)

West Mediterranean

Summer Cruising Area(s)

West Mediterranean

Crew

Max speed 26 knots

Cruising speed 21 knots

Fuel consumption 550 L/H

Type of cabins

4 (4 x Double)