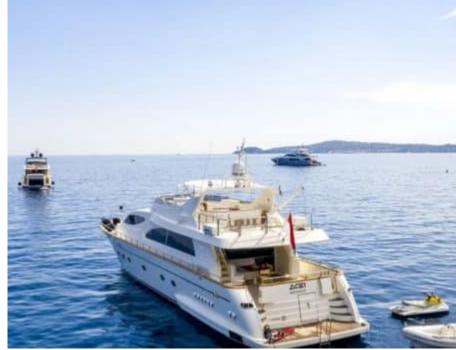

#### M/Y FALCON 86

Air Conditioning Sound System

## **EXTERIOR DESIGN**

2006

Year refit

2022

Length

26.1 m

**Guests Cruising** 

12

Cabins