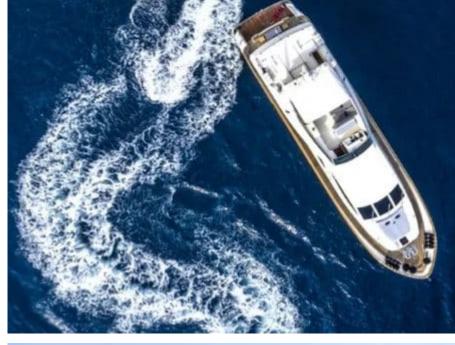

Guest 12



Cabins



Crew



#### M/Y FALCON 86



















Air Conditioning Sound System







## **EXTERIOR DESIGN**















## INTERIOR DESIGN























# GALLERY LIFESTYLE





#### Specifications



Low rate per day

7 300 €



High rate per day

7 300 €



Summer low rate per week

43 800 €



Summer high rate per week

43 800 €



Winter low rate per week

43 800 €



Winter high rate per week

43 800 €



Builder

Falcon



Year built

2006



Year refit

2022



Length

26.1 m



**Guests Cruising** 

12



Cabins

Winter Cruising Area(s)

West Mediterranean

Summer Cruising Area(s)

West Mediterranean

Crew

Max speed 26 knots

Cruising speed 21 knots

Fuel consumption 550 L/H

Type of cabins

4 (4 x Double)