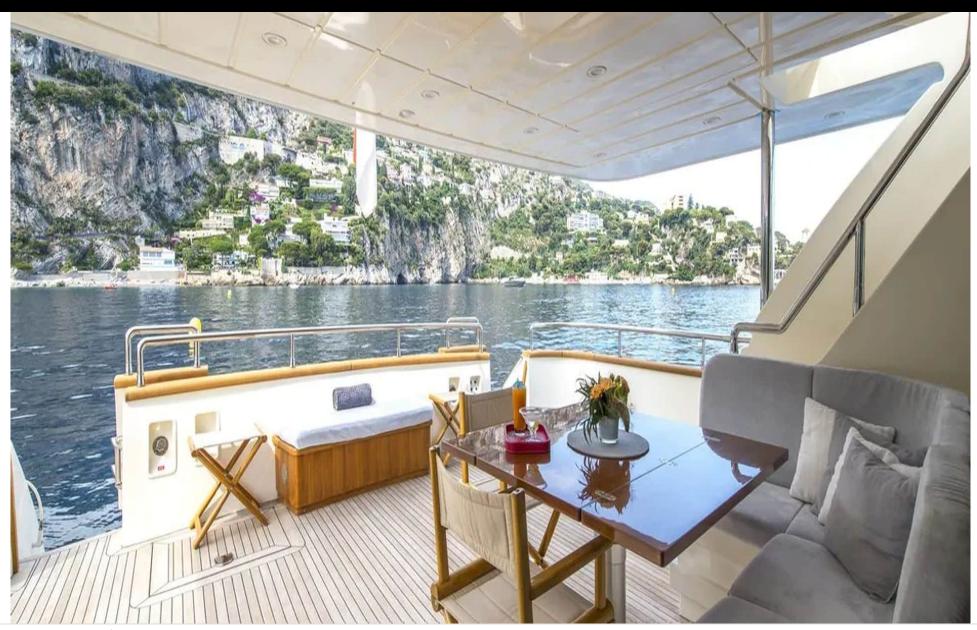

Guest 12



Cabins



Crew



#### M/Y FALCON 86



















Air Conditioning Sound System







## **EXTERIOR DESIGN**















## INTERIOR DESIGN























# GALLERY LIFESTYLE





#### Specifications



Low rate per day

7 300 €



High rate per day

7 300 €



Summer low rate per week

43 800 €



Summer high rate per week

43 800 €



Winter low rate per week

43 800 €



Winter high rate per week

43 800 €



Builder

Falcon



Year built

2006



Year refit

2022



Length

26.1 m



**Guests Cruising** 

12



Cabins

Winter Cruising Area(s)

West Mediterranean

Summer Cruising Area(s)

West Mediterranean

Crew

Max speed 26 knots

Cruising speed 21 knots

Fuel consumption 550 L/H

Type of cabins

4 (4 x Double)