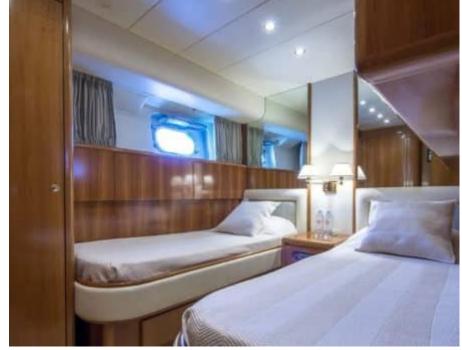

Guest 12



Cabins



Crew



#### M/Y FALCON 86



















Air Conditioning Sound System







## **EXTERIOR DESIGN**















## INTERIOR DESIGN























# GALLERY LIFESTYLE





#### Specifications



Low rate per day

7 300 €



High rate per day

7 300 €



Summer low rate per week

43 800 €



Summer high rate per week

43 800 €



Winter low rate per week

43 800 €



Winter high rate per week

43 800 €



Builder

Falcon



Year built

2006



Year refit

2022



Length

26.1 m



**Guests Cruising** 

12



Cabins

Winter Cruising Area(s)

West Mediterranean

Summer Cruising Area(s)

West Mediterranean

Crew

Max speed 26 knots

Cruising speed 21 knots

Fuel consumption 550 L/H

Type of cabins

4 (4 x Double)