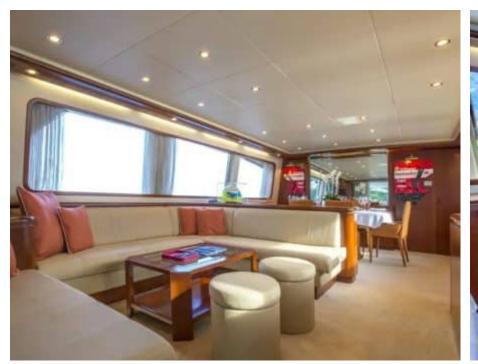

Guest 12



Cabins



Crew



#### M/Y FALCON 86



















Air Conditioning Sound System







## **EXTERIOR DESIGN**















## INTERIOR DESIGN























# GALLERY LIFESTYLE





#### Specifications



Low rate per day

7 300 €



High rate per day

7 300 €



Summer low rate per week

43 800 €



Summer high rate per week

43 800 €



Winter low rate per week

43 800 €



Winter high rate per week

43 800 €



Builder

Falcon



Year built

2006



Year refit

2022



Length

26.1 m



**Guests Cruising** 

12



Cabins

Winter Cruising Area(s)

West Mediterranean

Summer Cruising Area(s)

West Mediterranean

Crew

Max speed 26 knots

Cruising speed 21 knots

Fuel consumption 550 L/H

Type of cabins

4 (4 x Double)