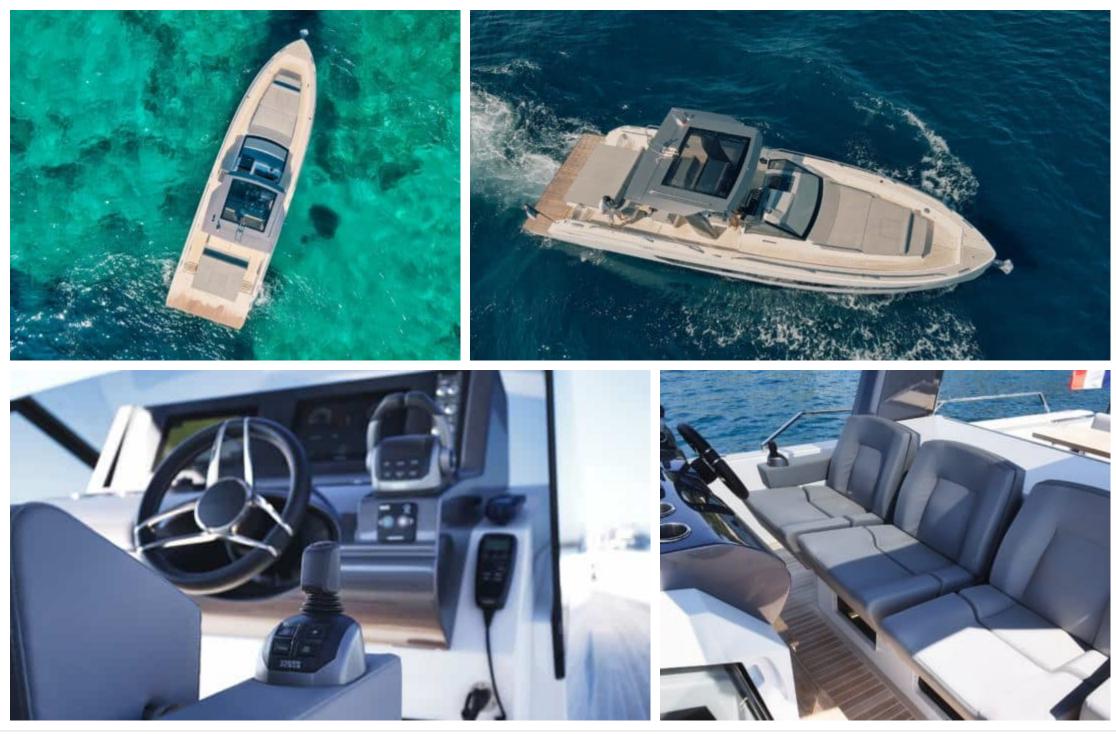

M/Y FIART 43









Crew **1** 



#### M/Y FIART 43









### EXTERIOR DESIGN





Interior design Exterior design Gallery lifestyle Specifications Features









# **INTERIOR DESIGN**













### GALLERY LIFESTYLE









# Specifications

| Low rate per da<br>2 850 €                    | Low rate per day<br>2 850 € |                      | €                                             | E High rate per day<br>2 850 €        |             |  |
|-----------------------------------------------|-----------------------------|----------------------|-----------------------------------------------|---------------------------------------|-------------|--|
| Summer low rate per week<br>17 100 €          |                             |                      | €                                             | Summer high rate per week<br>17 100 € |             |  |
| Winter low rate per week 17 100 €             |                             |