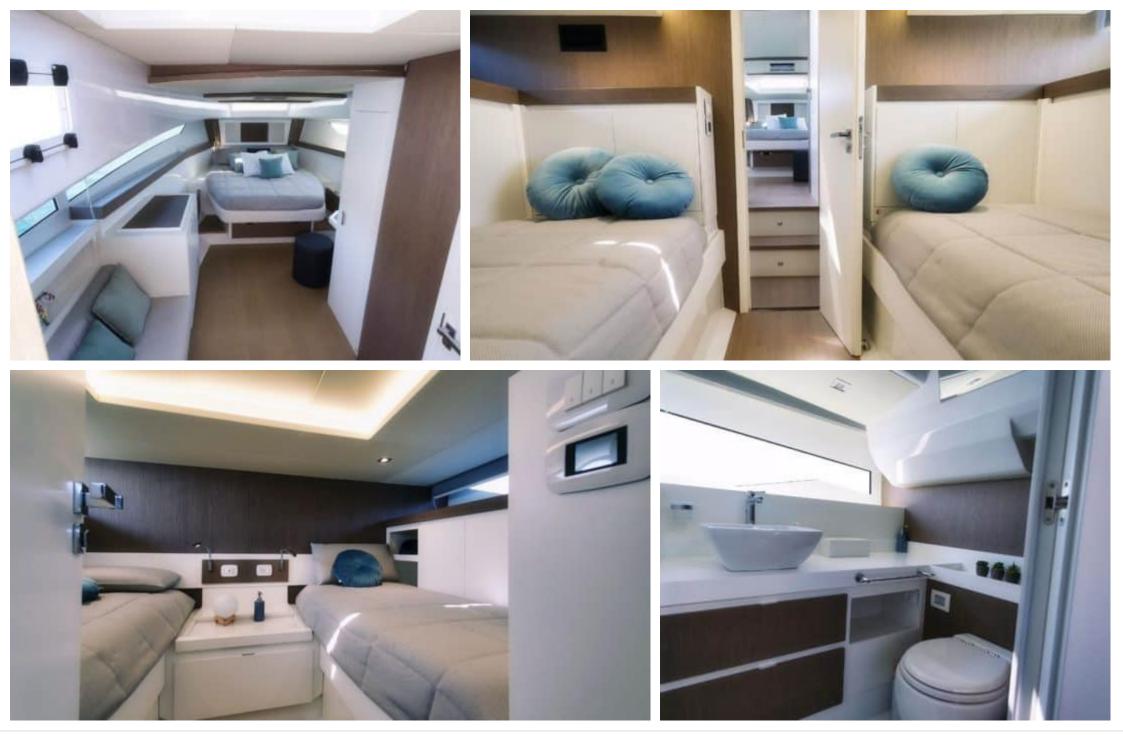

M/Y FIART 43









Crew **1** 



#### M/Y FIART 43









### EXTERIOR DESIGN





Interior design Exterior design Gallery lifestyle Specifications Features









# **INTERIOR DESIGN**













### GALLERY LIFESTYLE









# Specifications

| Low rate per da<br>2 850 €                    | Low rate per day<br>2 850 € |                      | €                                             | E High rate per day<br>2 850 €        |             |  |
|-----------------------------------------------|-----------------------------|----------------------|-----------------------------------------------|---------------------------------------|-------------|--|
| Summer low rate per week<br>17 100 €          |                             |                      | €                                             | Summer high rate per week<br>17 100 € |             |  |
| Winter low rate per week 17 100 €             |                             |                      | €