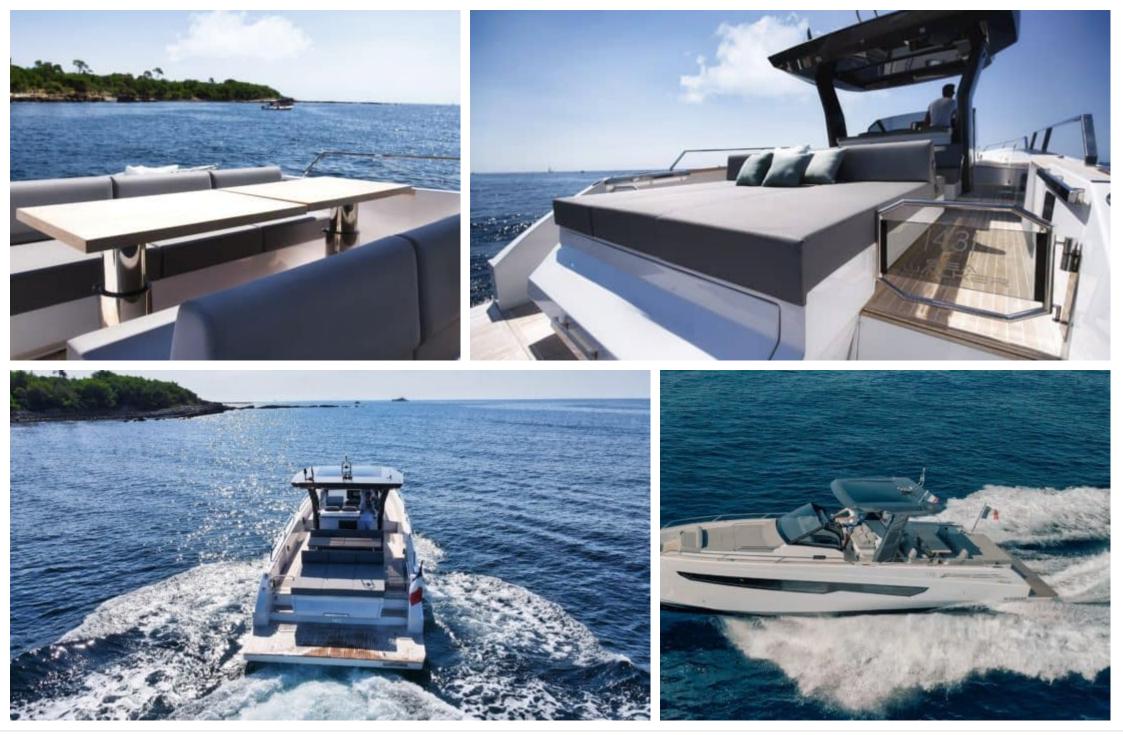

M/Y FIART 43









Crew **1** 



#### M/Y FIART 43









### EXTERIOR DESIGN





Interior design Exterior design Gallery lifestyle Specifications Features









# **INTERIOR DESIGN**













### GALLERY LIFESTYLE









# Specifications

| Low rate per da<br>2 850 €                    | Low rate per day<br>2 850 € |                      | €                                             | E High rate per day<br>2 850 €        |             |  |
|-----------------------------------------------|-----------------------------|----------------------|-----------------------------------------------|---------------------------------------|-------------|--|
| Summer low rate per week<br>17 100 €          |                             |                      | €                                             | Summer high rate per week<br>17 100 € |             |  |
| Winter low rate per week 17 100 €             |                             |