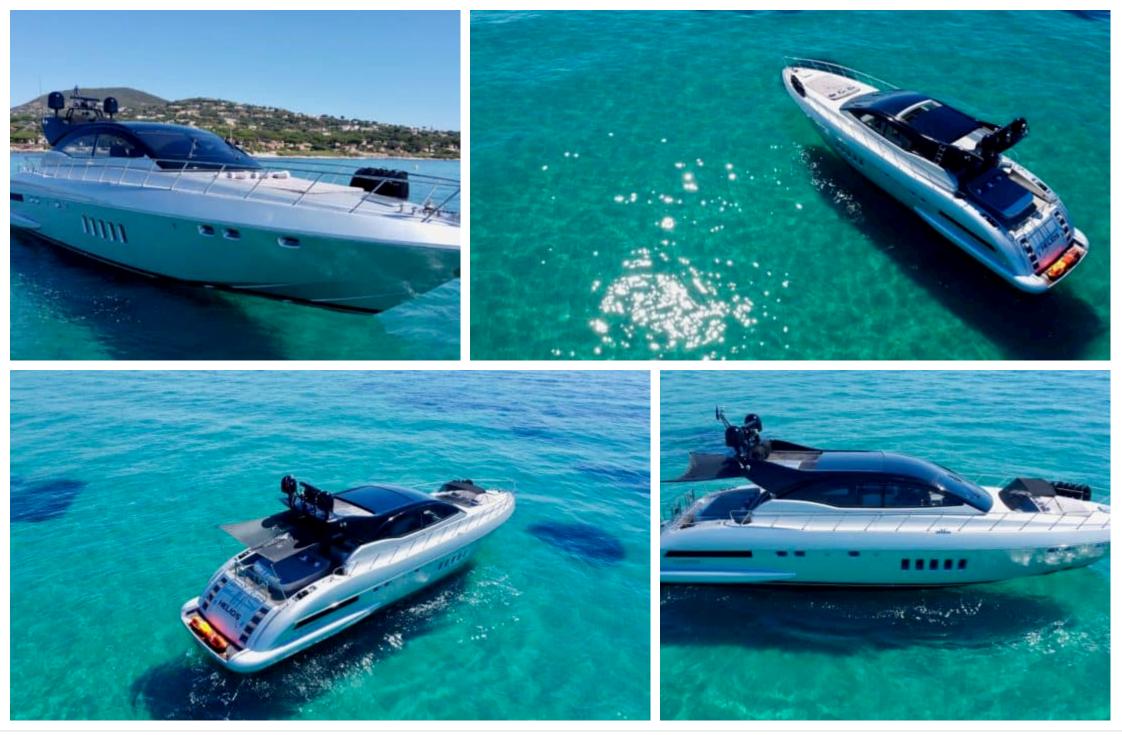

Crew **2** 

Cabins **3** 

Guests CC 10

Length **22m** 72.18 ft.

o\_\_\_\_\_



M/Y MANGUSTA 72



### M/Y MANGUSTA 72











### EXTERIOR DESIGN

















# **INTERIOR DESIGN**





Interior design Exterior design Gallery lifestyle Specifications Features









### GALLERY LIFESTYLE













## Specifications

| E Low rate per day 5 200 €                    |                                      |  |                       | €                                             | High rate per day<br>5 200 €          |                    |             |
|-----------------------------------------------|--------------------------------------|--|-----------------------|-----------------------------------------------|---------------------------------------|--------------------|-------------|
| Summer low rate<br>31 200 €                   | Summer low rate per week<br>31 200 € |  |                       | €