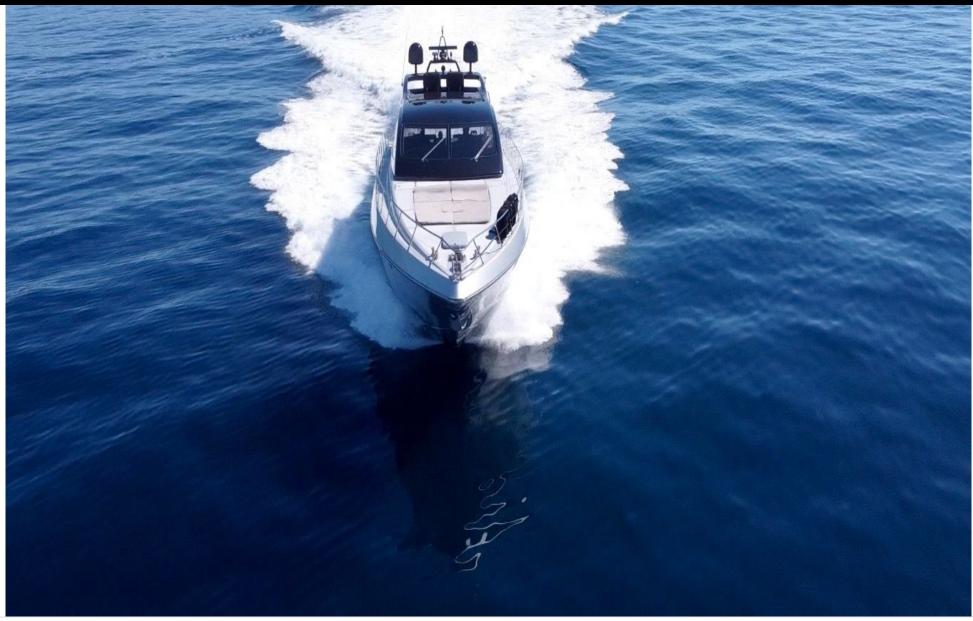

Crew **2** 

Cabins **3** 

Guests CC 10

Length **22m** 72.18 ft.

o\_\_\_\_\_



M/Y MANGUSTA 72



### M/Y MANGUSTA 72











### EXTERIOR DESIGN

















# **INTERIOR DESIGN**





Interior design Exterior design Gallery lifestyle Specifications Features









### GALLERY LIFESTYLE













## Specifications

| E Low rate per day 5 200 €                    |                                      |  |                       | €                                             | High rate per day<br>5 200 €          |                    |             |
|-----------------------------------------------|--------------------------------------|--|-----------------------|-----------------------------------------------|---------------------------------------|--------------------|-------------|
| Summer low rate<br>31 200 €                   | Summer low rate per week<br>31 200 € |  |                       | €