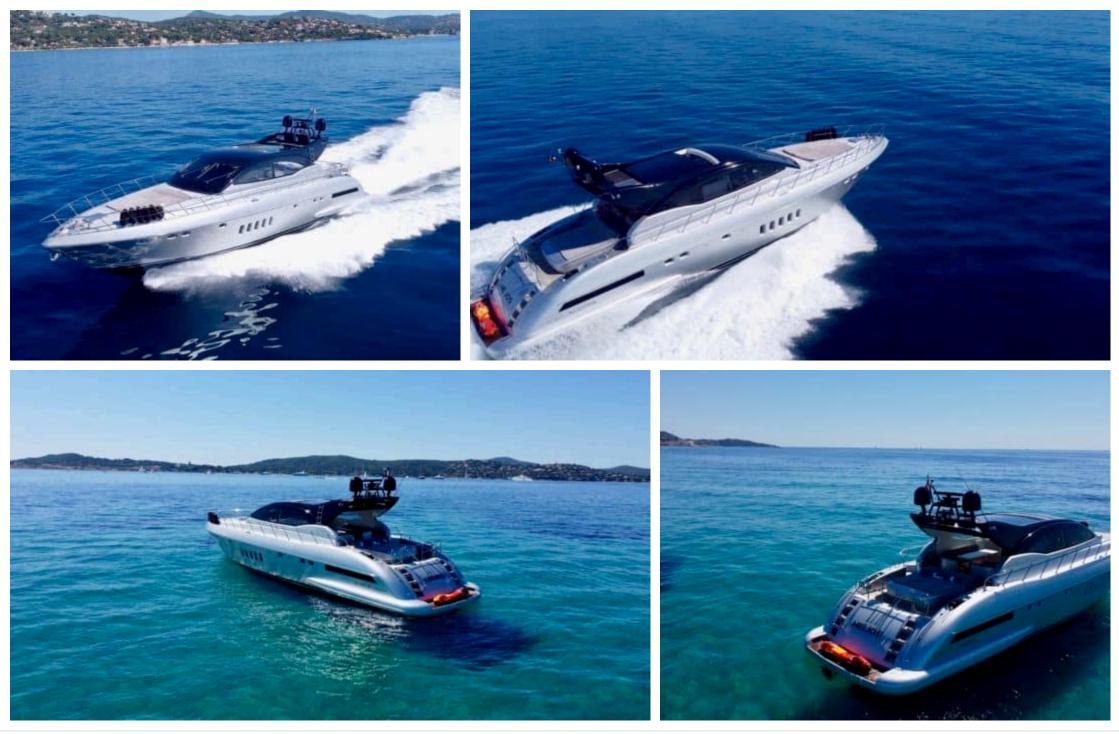

Crew **2** 

Cabins **3** 

Guests CC 10

Length **22m** 72.18 ft.

o\_\_\_\_\_



M/Y MANGUSTA 72



### M/Y MANGUSTA 72











### EXTERIOR DESIGN

















# **INTERIOR DESIGN**





Interior design Exterior design Gallery lifestyle Specifications Features









### GALLERY LIFESTYLE













## Specifications

| E Low rate per day 5 200 €                    |                                      |  |                       | €                                             | High rate per day<br>5 200 €          |                    |             |
|-----------------------------------------------|--------------------------------------|--|-----------------------|-----------------------------------------------|---------------------------------------|--------------------|-------------|
| Summer low rate<br>31 200 €                   | Summer low rate per week<br>31 200 € |  |                       | €