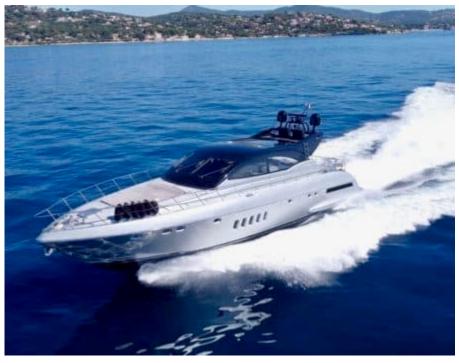

Crew **2** 

Cabins **3** 

Guests CC 10

Length **22m** 72.18 ft.

o\_\_\_\_\_



M/Y MANGUSTA 72



### M/Y MANGUSTA 72











### EXTERIOR DESIGN

















# **INTERIOR DESIGN**





Interior design Exterior design Gallery lifestyle Specifications Features









### GALLERY LIFESTYLE













## Specifications

| E Low rate per day 5 200 €                    |                                      |  |                       | €                                             | High rate per day<br>5 200 €          |                    |             |
|-----------------------------------------------|--------------------------------------|--|-----------------------|-----------------------------------------------|---------------------------------------|--------------------|-------------|
| Summer low rate<br>31 200 €                   | Summer low rate per week<br>31 200 € |  |                       |