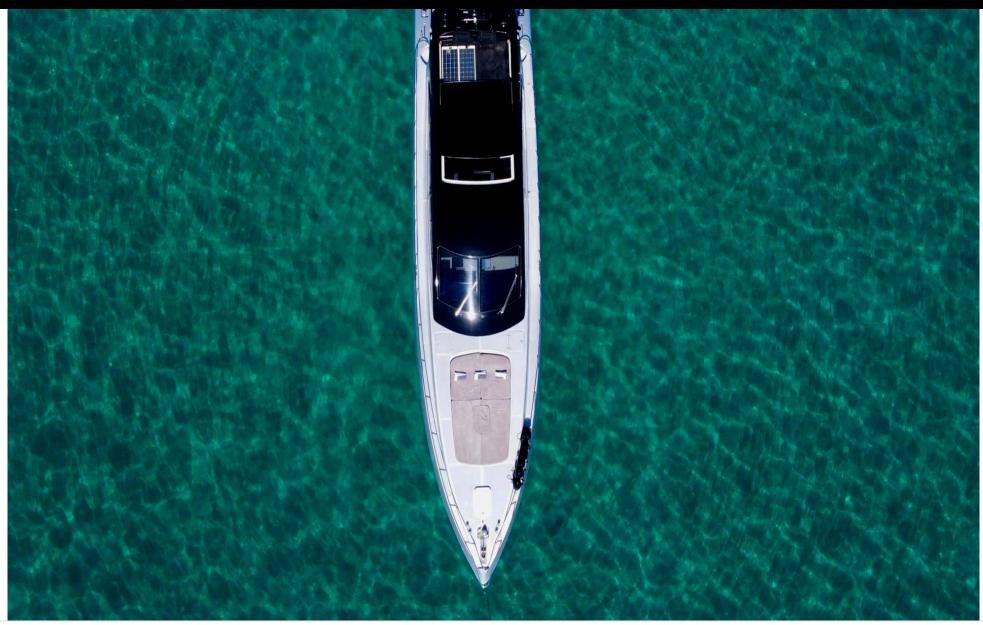

Crew **2** 

Cabins **3** 

Guests CC 10

Length **22m** 72.18 ft.

o\_\_\_\_\_



M/Y MANGUSTA 72



### M/Y MANGUSTA 72











### EXTERIOR DESIGN

















# **INTERIOR DESIGN**





Interior design Exterior design Gallery lifestyle Specifications Features









### GALLERY LIFESTYLE













## Specifications

| E Low rate per day 5 200 €                    |                                      |  |                       | €                                             | High rate per day<br>5 200 €          |                    |             |
|-----------------------------------------------|--------------------------------------|--|-----------------------|-----------------------------------------------|---------------------------------------|--------------------|-------------|
| Summer low rate<br>31 200 €                   | Summer low rate per week<br>31 200 € |  |                       | €                                             | Summer high rate per week<br>31 200 € |                    |             |
| Winter low rate p<br>31 200 €                 | er