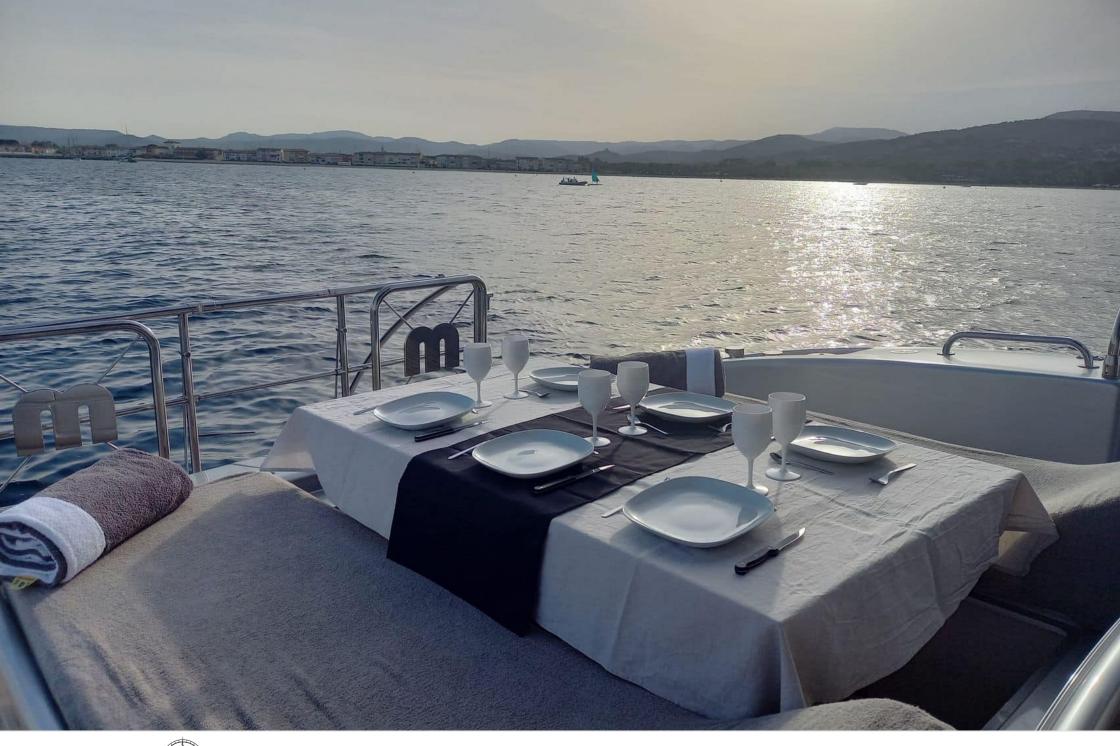

Crew **2** 

Cabins **3** 

Guests CC 10

Length **22m** 72.18 ft.

o\_\_\_\_\_



M/Y MANGUSTA 72



### M/Y MANGUSTA 72











### EXTERIOR DESIGN

















# **INTERIOR DESIGN**





Interior design Exterior design Gallery lifestyle Specifications Features









### GALLERY LIFESTYLE













## Specifications

| E Low rate per day 5 200 €                    |                                      |  |                       | €                                             | High rate per day<br>5 200 €          |                    |             |
|-----------------------------------------------|--------------------------------------|--|-----------------------|-----------------------------------------------|---------------------------------------|--------------------|-------------|
| Summer low rate<br>31 200 €                   | Summer low rate per week<br>31 200 € |  |                       | €                                             | Summer high rate per week<br>31 200 € |                    |             |
| Winter low rate p<br>31 200 €                 | er week