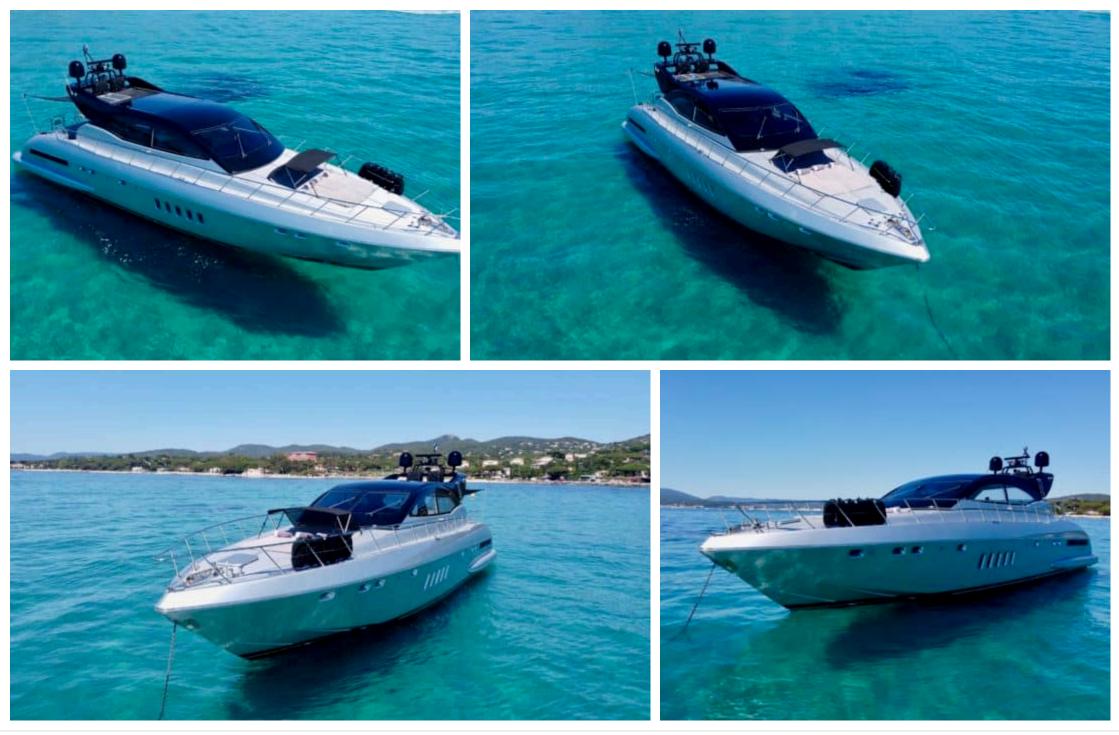

Crew **2** 

Cabins **3** 

Guests CC 10

Length **22m** 72.18 ft.

o\_\_\_\_\_



M/Y MANGUSTA 72



### M/Y MANGUSTA 72











### EXTERIOR DESIGN

















# **INTERIOR DESIGN**





Interior design Exterior design Gallery lifestyle Specifications Features









### GALLERY LIFESTYLE













## Specifications

| E Low rate per day 5 200 €                    |                                      |  |                       | €                                             | High rate per day<br>5 200 €          |                    |             |
|-----------------------------------------------|--------------------------------------|--|-----------------------|-----------------------------------------------|---------------------------------------|--------------------|-------------|
| Summer low rate<br>31 200 €                   | Summer low rate per week<br>31 200 € |  |                       | €