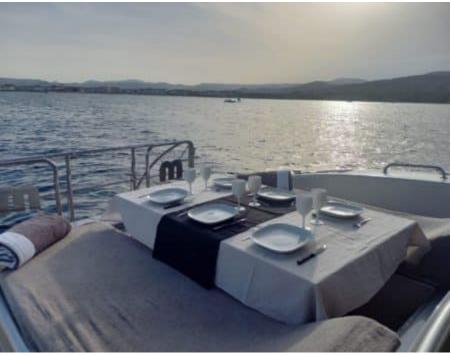

Crew **2** 

Cabins **3** 

Guests CC 10

Length **22m** 72.18 ft.

o\_\_\_\_\_



M/Y MANGUSTA 72



### M/Y MANGUSTA 72











### EXTERIOR DESIGN

















# **INTERIOR DESIGN**





Interior design Exterior design Gallery lifestyle Specifications Features









### GALLERY LIFESTYLE













## Specifications

| E Low rate per day 5 200 €                    |                                      |  |                       | €                                             | High rate per day<br>5 200 €          |                    |             |
|-----------------------------------------------|--------------------------------------|--|-----------------------|-----------------------------------------------|---------------------------------------|--------------------|-------------|
| Summer low rate<br>31 200 €                   | Summer low rate per week<br>31 200 € |  |                       | €