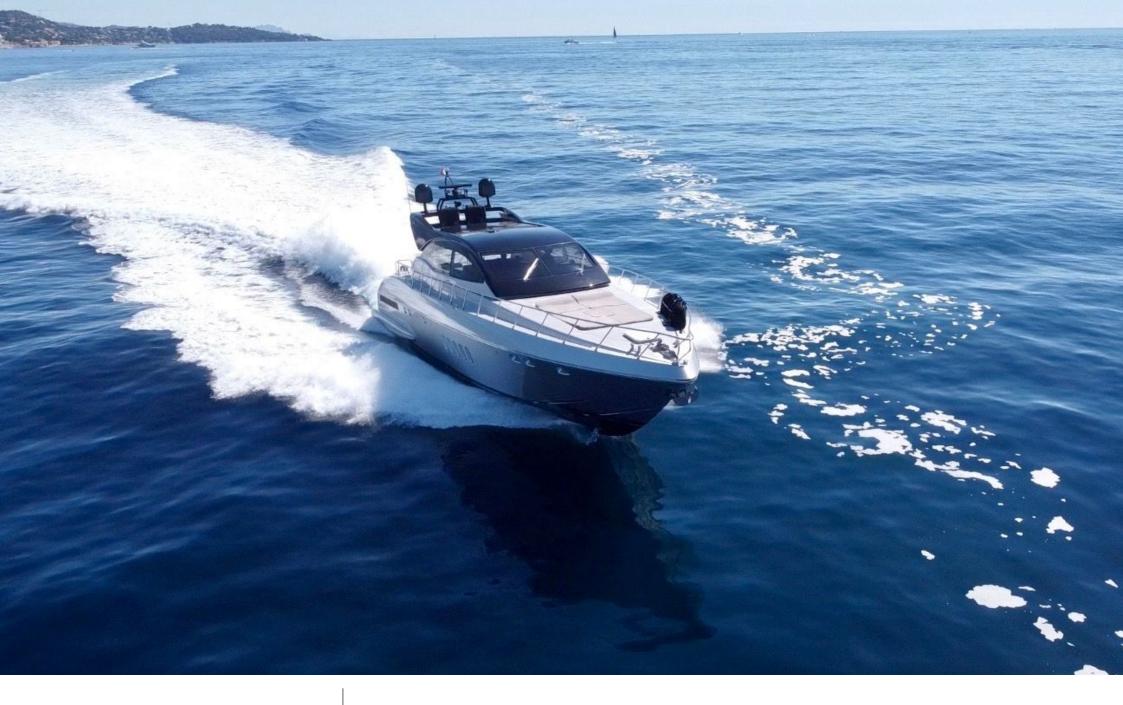

Crew **2** 

Cabins **3** 

Guests CC 10

Length **22m** 72.18 ft.

o\_\_\_\_\_

M/Y MANGUSTA 72

### M/Y MANGUSTA 72

### EXTERIOR DESIGN