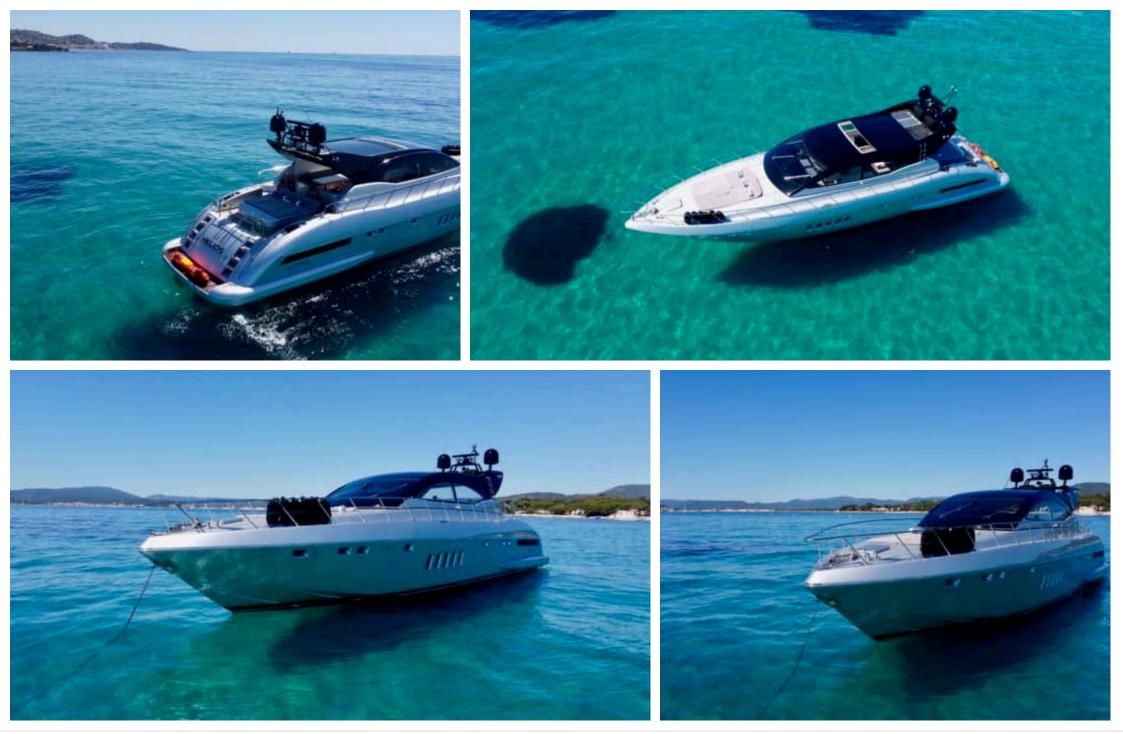

Crew **2** 

Cabins **3** 

Guests CC 10

Length **22m** 72.18 ft.

o\_\_\_\_\_



M/Y MANGUSTA 72



### M/Y MANGUSTA 72











### EXTERIOR DESIGN

















# **INTERIOR DESIGN**





Interior design Exterior design Gallery lifestyle Specifications Features









### GALLERY LIFESTYLE













## Specifications

| E Low rate per day 5 200 €                    |                                      |  |                       | €                                             | High rate per day<br>5 200 €          |                    |             |
|-----------------------------------------------|--------------------------------------|--|-----------------------|-----------------------------------------------|---------------------------------------|--------------------|-------------|
| Summer low rate<br>31 200 €                   | Summer low rate per week<br>31 200 € |  |                       | €                                             | Summer high rate per week<br>31 200 € |                    |             |
| Winter low rate p<br>31 200 €                 | er wee