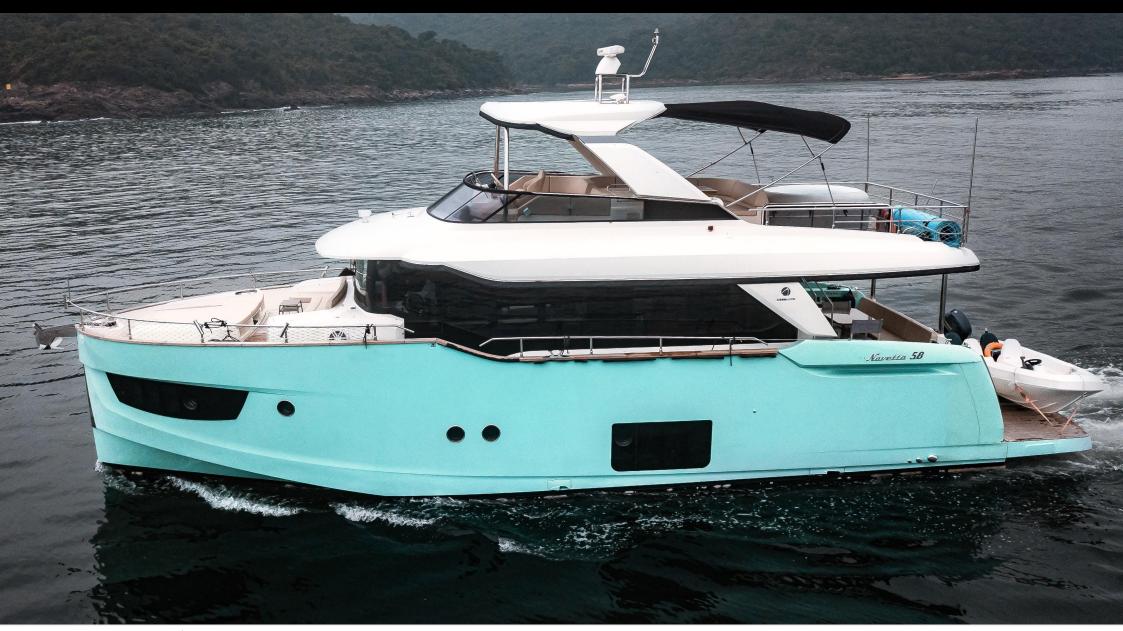

#### M/Y NAVETTA 58



















Sunbeds

Sound System

Stabilisers at

anchor

Stabilisers underway







### **EXTERIOR DESIGN**

























## INTERIOR DESIGN























# GALLERY LIFESTYLE



















#### Specifications



Low rate per day

4 800 €



High rate per day

4 800 €



Summer low rate per week

28 800 €



Summer high rate per week

28 800 €



Winter low rate per week

28 800 €



Winter high rate per week

28 800 €



Builder

**Absolute** 



Year built

2015



Year refit

2021



Length

17 m



**Guests Cruising** 

12



Cabins

Winter Cruising Area(s)

West Mediterranean

Summer Cruising Area(s)

West Mediterranean

Crew

Max speed 30 knots

Cruising speed 22 knots

Fuel consumption 260 L/H

Type of cabins

3 (2 x Double Cabin, 1 x Twin cabin)