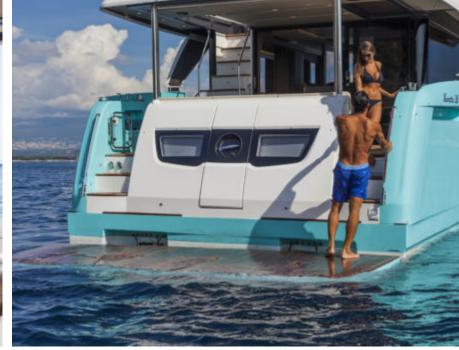

#### M/Y NAVETTA 58



















Sunbeds

Sound System

Stabilisers at

anchor

Stabilisers underway







### **EXTERIOR DESIGN**

























## INTERIOR DESIGN























# GALLERY LIFESTYLE



















#### Specifications



Low rate per day

4 800 €



High rate per day

4 800 €



Summer low rate per week

28 800 €



Summer high rate per week

28 800 €



Winter low rate per week

28 800 €



Winter high rate per week

28 800 €



Builder

**Absolute** 



Year built

2015



Year refit

2021



Length

17 m



**Guests Cruising** 

12



Cabins

Winter Cruising Area(s)

West Mediterranean

Summer Cruising Area(s)

West Mediterranean

Crew

Max speed 30 knots

Cruising speed 22 knots

Fuel consumption 260 L/H

Type of cabins

3 (2 x Double Cabin, 1 x Twin cabin)