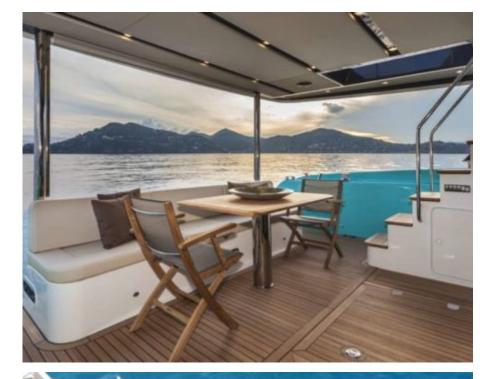

#### M/Y NAVETTA 58



















Sunbeds

Sound System

Stabilisers at

anchor

Stabilisers underway







### **EXTERIOR DESIGN**

























## INTERIOR DESIGN























# GALLERY LIFESTYLE



















#### Specifications



Low rate per day

4 800 €



High rate per day

4 800 €



Summer low rate per week

28 800 €



Summer high rate per week

28 800 €



Winter low rate per week

28 800 €



Winter high rate per week

28 800 €



Builder

**Absolute** 



Year built

2015



Year refit

2021



Length

17 m



**Guests Cruising** 

12



Cabins

Winter Cruising Area(s)

West Mediterranean

Summer Cruising Area(s)

West Mediterranean

Crew

Max speed 30 knots

Cruising speed 22 knots

Fuel consumption 260 L/H

Type of cabins

3 (2 x Double Cabin, 1 x Twin cabin)