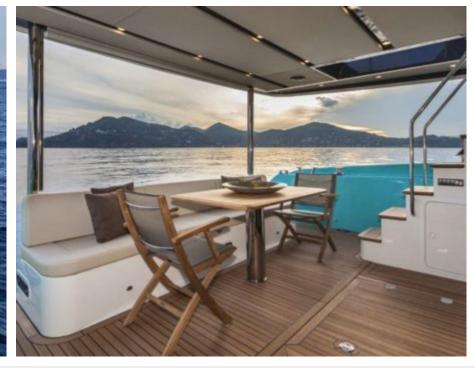

#### M/Y NAVETTA 58



















Sunbeds

Sound System

Stabilisers at

anchor

Stabilisers underway







### **EXTERIOR DESIGN**

























## INTERIOR DESIGN























# GALLERY LIFESTYLE



















#### Specifications



Low rate per day

4 800 €



High rate per day

4 800 €



Summer low rate per week

28 800 €



Summer high rate per week

28 800 €



Winter low rate per week

28 800 €



Winter high rate per week

28 800 €



Builder

**Absolute** 



Year built

2015



Year refit

2021



Length

17 m



**Guests Cruising** 

12



Cabins

Winter Cruising Area(s)

West Mediterranean

Summer Cruising Area(s)

West Mediterranean

Crew

Max speed 30 knots

Cruising speed 22 knots

Fuel consumption 260 L/H

Type of cabins

3 (2 x Double Cabin, 1 x Twin cabin)