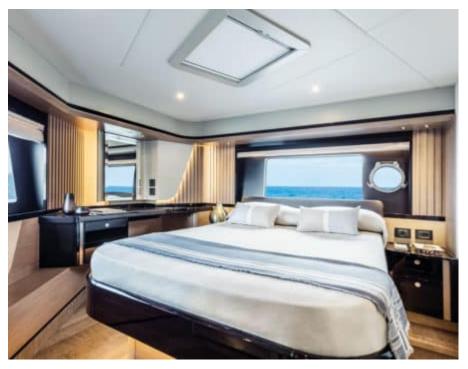

#### M/Y NAVETTA 58



















Sunbeds

Sound System

Stabilisers at

anchor

Stabilisers underway







### **EXTERIOR DESIGN**

























## INTERIOR DESIGN























# GALLERY LIFESTYLE



















#### Specifications



Low rate per day

4 800 €



High rate per day

4 800 €



Summer low rate per week

28 800 €



Summer high rate per week

28 800 €



Winter low rate per week

28 800 €



Winter high rate per week

28 800 €



Builder

**Absolute** 



Year built

2015



Year refit

2021



Length

17 m



**Guests Cruising** 

12



Cabins

Winter Cruising Area(s)

West Mediterranean

Summer Cruising Area(s)

West Mediterranean

Crew

Max speed 30 knots

Cruising speed 22 knots

Fuel consumption 260 L/H

Type of cabins

3 (2 x Double Cabin, 1 x Twin cabin)