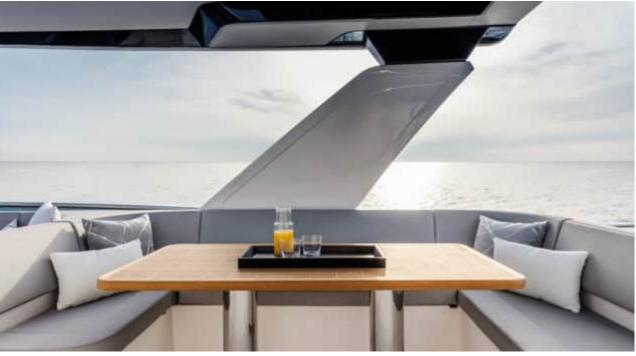

#### M/Y NAVETTA 58



















Sunbeds

Sound System

Stabilisers at

anchor

Stabilisers underway







### **EXTERIOR DESIGN**

























## INTERIOR DESIGN























# GALLERY LIFESTYLE



















#### Specifications



Low rate per day

4 800 €



High rate per day

4 800 €



Summer low rate per week

28 800 €



Summer high rate per week

28 800 €



Winter low rate per week

28 800 €



Winter high rate per week

28 800 €



Builder

**Absolute** 



Year built

2015



Year refit

2021



Length

17 m



**Guests Cruising** 

12



Cabins

Winter Cruising Area(s)

West Mediterranean

Summer Cruising Area(s)

West Mediterranean

Crew

Max speed 30 knots

Cruising speed 22 knots

Fuel consumption 260 L/H

Type of cabins

3 (2 x Double Cabin, 1 x Twin cabin)