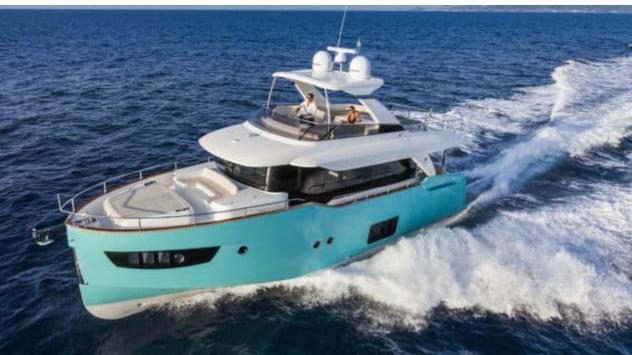

#### M/Y NAVETTA 58



















Sunbeds

Sound System

Stabilisers at

anchor

Stabilisers underway







### **EXTERIOR DESIGN**

























## INTERIOR DESIGN























# GALLERY LIFESTYLE



















#### Specifications



Low rate per day

4 800 €



High rate per day

4 800 €



Summer low rate per week

28 800 €



Summer high rate per week

28 800 €



Winter low rate per week

28 800 €



Winter high rate per week

28 800 €



Builder

**Absolute** 



Year built

2015



Year refit

2021



Length

17 m



**Guests Cruising** 

12



Cabins

Winter Cruising Area(s)

West Mediterranean

Summer Cruising Area(s)

West Mediterranean

Crew

Max speed 30 knots

Cruising speed 22 knots

Fuel consumption 260 L/H

Type of cabins

3 (2 x Double Cabin, 1 x Twin cabin)