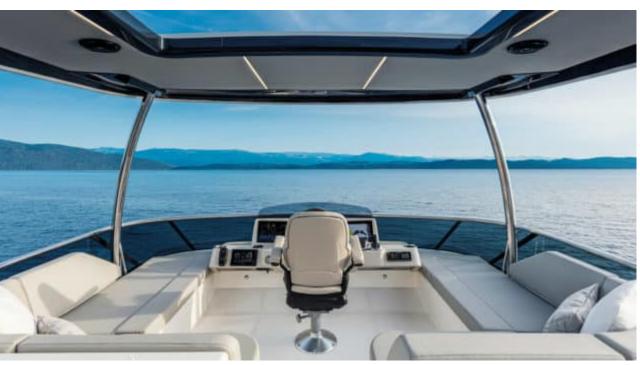

#### M/Y NAVETTA 58



















Sunbeds

Sound System

Stabilisers at

anchor

Stabilisers underway







### **EXTERIOR DESIGN**

























## INTERIOR DESIGN























# GALLERY LIFESTYLE



















#### Specifications



Low rate per day

4 800 €



High rate per day

4 800 €



Summer low rate per week

28 800 €



Summer high rate per week

28 800 €



Winter low rate per week

28 800 €



Winter high rate per week

28 800 €



Builder

**Absolute** 



Year built

2015



Year refit

2021



Length

17 m



**Guests Cruising** 

12



Cabins

Winter Cruising Area(s)

West Mediterranean

Summer Cruising Area(s)

West Mediterranean

Crew

Max speed 30 knots

Cruising speed 22 knots

Fuel consumption 260 L/H

Type of cabins

3 (2 x Double Cabin, 1 x Twin cabin)