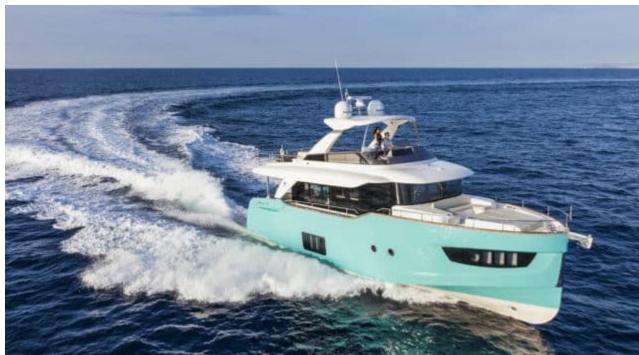

#### M/Y NAVETTA 58



















Sunbeds

Sound System

Stabilisers at

anchor

Stabilisers underway







### **EXTERIOR DESIGN**

























## INTERIOR DESIGN























# GALLERY LIFESTYLE



















#### Specifications



Low rate per day

4 800 €



High rate per day

4 800 €



Summer low rate per week

28 800 €



Summer high rate per week

28 800 €



Winter low rate per week

28 800 €



Winter high rate per week

28 800 €



Builder

**Absolute** 



Year built

2015



Year refit

2021



Length

17 m



**Guests Cruising** 

12



Cabins

Winter Cruising Area(s)

West Mediterranean

Summer Cruising Area(s)

West Mediterranean

Crew

Max speed 30 knots

Cruising speed 22 knots

Fuel consumption 260 L/H

Type of cabins

3 (2 x Double Cabin, 1 x Twin cabin)