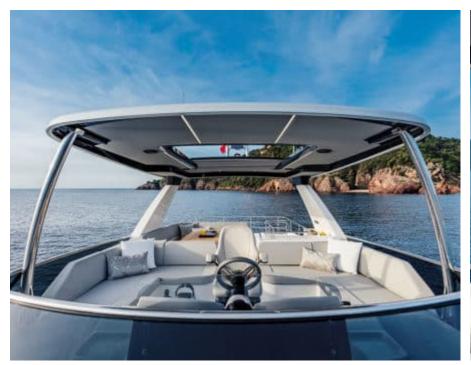

#### M/Y NAVETTA 58



















Sunbeds

Sound System

Stabilisers at

anchor

Stabilisers underway







### **EXTERIOR DESIGN**

























## INTERIOR DESIGN























# GALLERY LIFESTYLE



















#### Specifications



Low rate per day

4 800 €



High rate per day

4 800 €



Summer low rate per week

28 800 €



Summer high rate per week

28 800 €



Winter low rate per week

28 800 €



Winter high rate per week

28 800 €



Builder

**Absolute** 



Year built

2015



Year refit

2021



Length

17 m



**Guests Cruising** 

12



Cabins

Winter Cruising Area(s)

West Mediterranean

Summer Cruising Area(s)

West Mediterranean

Crew

Max speed 30 knots

Cruising speed 22 knots

Fuel consumption 260 L/H

Type of cabins

3 (2 x Double Cabin, 1 x Twin cabin)