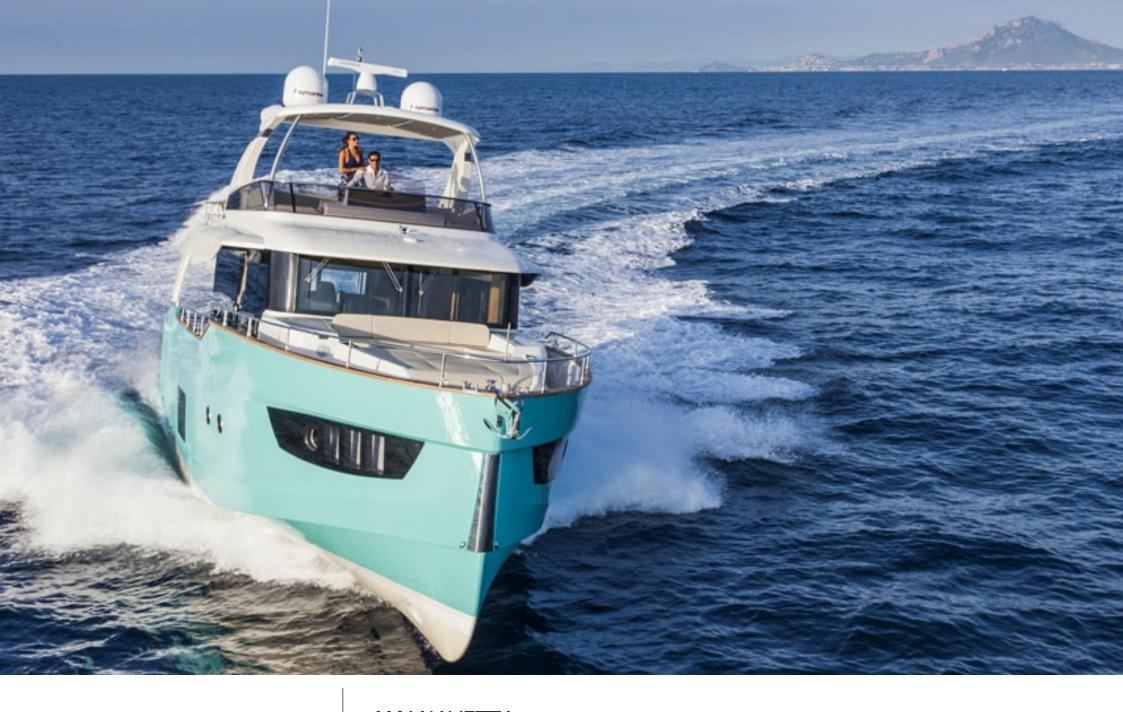

#### M/Y NAVETTA 58

Sunbeds

Sound System

Stabilisers at

anchor

Stabilisers underway

2015

Year refit

2021

Length

17 m

**Guests Cruising** 

12

Cabins

Winter Cruising Area(s)

West Mediterranean

Summer Cruising Area(s)

West Mediterranean

Crew

Max speed 30 knots

Cruising speed 22 knots

Fuel consumption 260 L/H