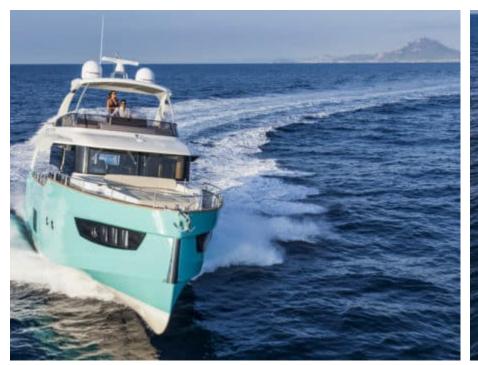

#### M/Y NAVETTA 58



















Sunbeds

Sound System

Stabilisers at

anchor

Stabilisers underway







### **EXTERIOR DESIGN**

























## INTERIOR DESIGN























# GALLERY LIFESTYLE



















#### Specifications



Low rate per day

4 800 €



High rate per day

4 800 €



Summer low rate per week

28 800 €



Summer high rate per week

28 800 €



Winter low rate per week

28 800 €



Winter high rate per week

28 800 €



Builder

**Absolute** 



Year built

2015



Year refit

2021



Length

17 m



**Guests Cruising** 

12



Cabins

Winter Cruising Area(s)

West Mediterranean

Summer Cruising Area(s)

West Mediterranean

Crew

Max speed 30 knots

Cruising speed 22 knots

Fuel consumption 260 L/H

Type of cabins

3 (2 x Double Cabin, 1 x Twin cabin)