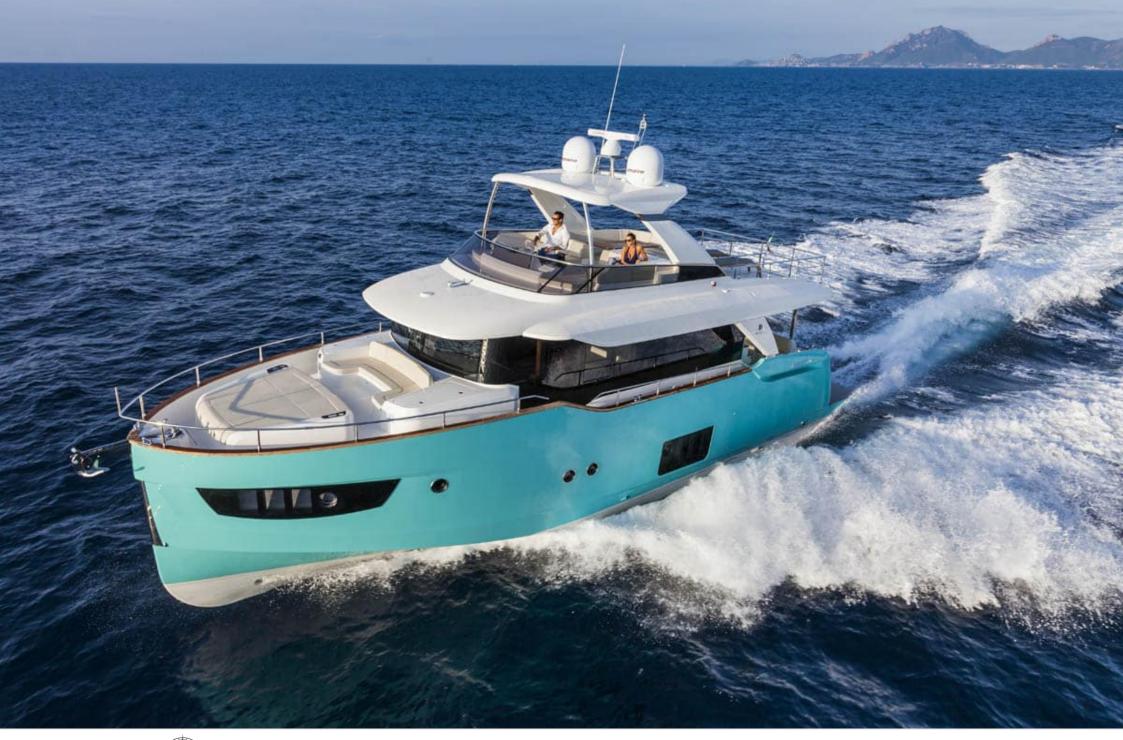

#### M/Y NAVETTA 58



















Sunbeds

Sound System

Stabilisers at

anchor

Stabilisers underway







### **EXTERIOR DESIGN**

























## INTERIOR DESIGN























# GALLERY LIFESTYLE



















#### Specifications



Low rate per day

4 800 €



High rate per day

4 800 €



Summer low rate per week

28 800 €



Summer high rate per week

28 800 €



Winter low rate per week

28 800 €



Winter high rate per week

28 800 €



Builder

**Absolute** 



Year built

2015



Year refit

2021



Length

17 m



**Guests Cruising** 

12



Cabins

Winter Cruising Area(s)

West Mediterranean

Summer Cruising Area(s)

West Mediterranean

Crew

Max speed 30 knots

Cruising speed 22 knots

Fuel consumption 260 L/H

Type of cabins

3 (2 x Double Cabin, 1 x Twin cabin)