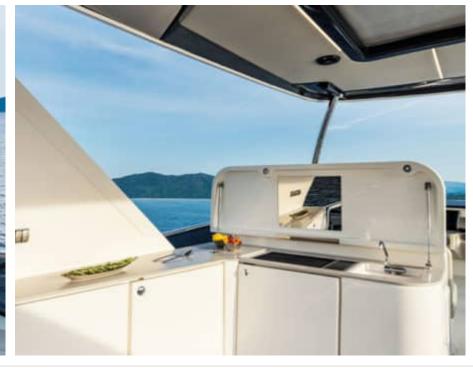

#### M/Y NAVETTA 58



















Sunbeds

Sound System

Stabilisers at

anchor

Stabilisers underway







### **EXTERIOR DESIGN**

























## INTERIOR DESIGN























# GALLERY LIFESTYLE



















#### Specifications



Low rate per day

4 800 €



High rate per day

4 800 €



Summer low rate per week

28 800 €



Summer high rate per week

28 800 €



Winter low rate per week

28 800 €



Winter high rate per week

28 800 €



Builder

**Absolute** 



Year built

2015



Year refit

2021



Length

17 m



**Guests Cruising** 

12



Cabins

Winter Cruising Area(s)

West Mediterranean

Summer Cruising Area(s)

West Mediterranean

Crew

Max speed 30 knots

Cruising speed 22 knots

Fuel consumption 260 L/H

Type of cabins

3 (2 x Double Cabin, 1 x Twin cabin)