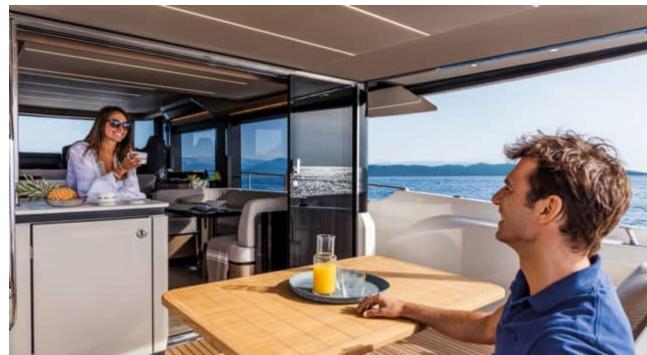

#### M/Y NAVETTA 58



















Sunbeds

Sound System

Stabilisers at

anchor

Stabilisers underway







### **EXTERIOR DESIGN**

























## INTERIOR DESIGN























# GALLERY LIFESTYLE



















#### Specifications



Low rate per day

4 800 €



High rate per day

4 800 €



Summer low rate per week

28 800 €



Summer high rate per week

28 800 €



Winter low rate per week

28 800 €



Winter high rate per week

28 800 €



Builder

**Absolute** 



Year built

2015



Year refit

2021



Length

17 m



**Guests Cruising** 

12



Cabins

Winter Cruising Area(s)

West Mediterranean

Summer Cruising Area(s)

West Mediterranean

Crew

Max speed 30 knots

Cruising speed 22 knots

Fuel consumption 260 L/H

Type of cabins

3 (2 x Double Cabin, 1 x Twin cabin)