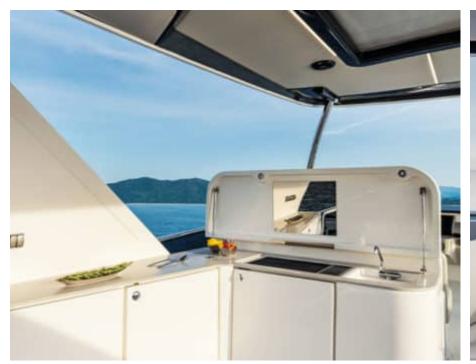

#### M/Y NAVETTA 58



















Sunbeds

Sound System

Stabilisers at

anchor

Stabilisers underway







### **EXTERIOR DESIGN**

























## INTERIOR DESIGN























# GALLERY LIFESTYLE



















#### Specifications



Low rate per day

4 800 €



High rate per day

4 800 €



Summer low rate per week

28 800 €



Summer high rate per week

28 800 €



Winter low rate per week

28 800 €



Winter high rate per week

28 800 €



Builder

**Absolute** 



Year built

2015



Year refit

2021



Length

17 m



**Guests Cruising** 

12



Cabins

Winter Cruising Area(s)

West Mediterranean

Summer Cruising Area(s)

West Mediterranean

Crew

Max speed 30 knots

Cruising speed 22 knots

Fuel consumption 260 L/H

Type of cabins

3 (2 x Double Cabin, 1 x Twin cabin)