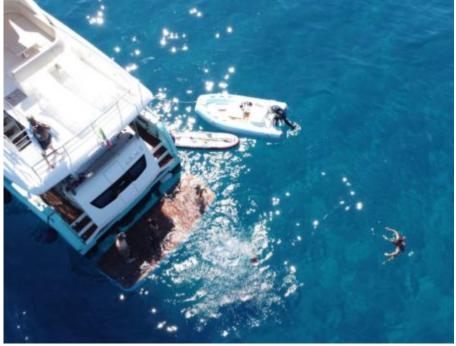

#### M/Y NAVETTA 58



















Sunbeds

Sound System

Stabilisers at

anchor

Stabilisers underway







### **EXTERIOR DESIGN**

























## INTERIOR DESIGN























# GALLERY LIFESTYLE



















#### Specifications



Low rate per day

4 800 €



High rate per day

4 800 €



Summer low rate per week

28 800 €



Summer high rate per week

28 800 €



Winter low rate per week

28 800 €



Winter high rate per week

28 800 €



Builder

**Absolute** 



Year built

2015



Year refit

2021



Length

17 m



**Guests Cruising** 

12



Cabins

Winter Cruising Area(s)

West Mediterranean

Summer Cruising Area(s)

West Mediterranean

Crew

Max speed 30 knots

Cruising speed 22 knots

Fuel consumption 260 L/H

Type of cabins

3 (2 x Double Cabin, 1 x Twin cabin)