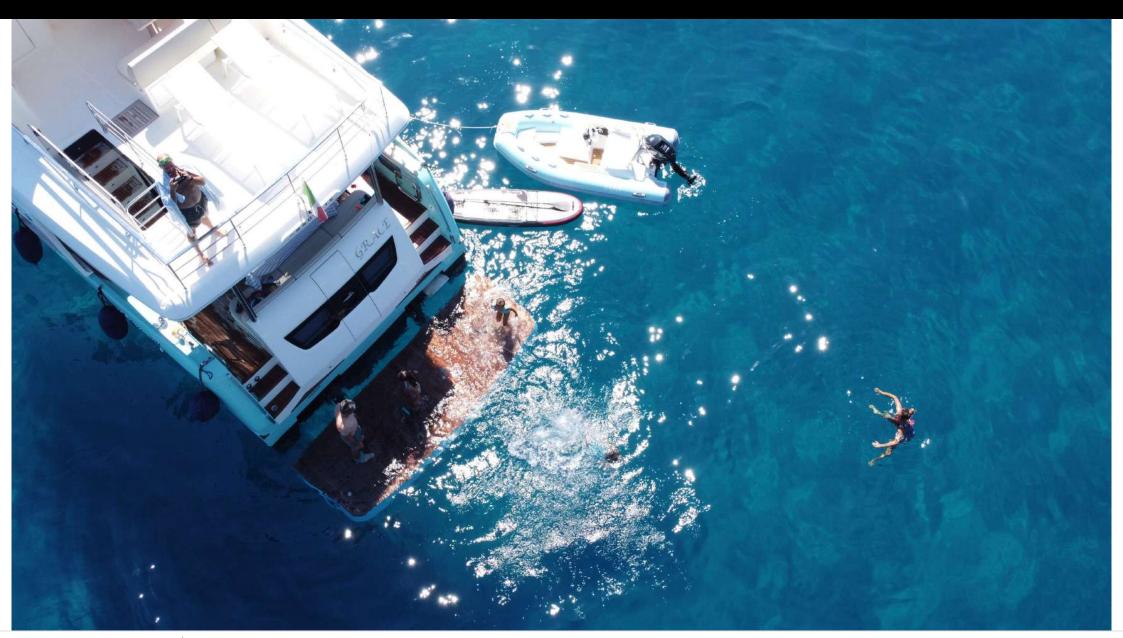

#### M/Y NAVETTA 58



















Sunbeds

Sound System

Stabilisers at

anchor

Stabilisers underway







### **EXTERIOR DESIGN**

























## INTERIOR DESIGN























# GALLERY LIFESTYLE



















#### Specifications



Low rate per day

4 800 €



High rate per day

4 800 €



Summer low rate per week

28 800 €



Summer high rate per week

28 800 €



Winter low rate per week

28 800 €



Winter high rate per week

28 800 €



Builder

**Absolute** 



Year built

2015



Year refit

2021



Length

17 m



**Guests Cruising** 

12



Cabins

Winter Cruising Area(s)

West Mediterranean

Summer Cruising Area(s)

West Mediterranean

Crew

Max speed 30 knots

Cruising speed 22 knots

Fuel consumption 260 L/H

Type of cabins

3 (2 x Double Cabin, 1 x Twin cabin)