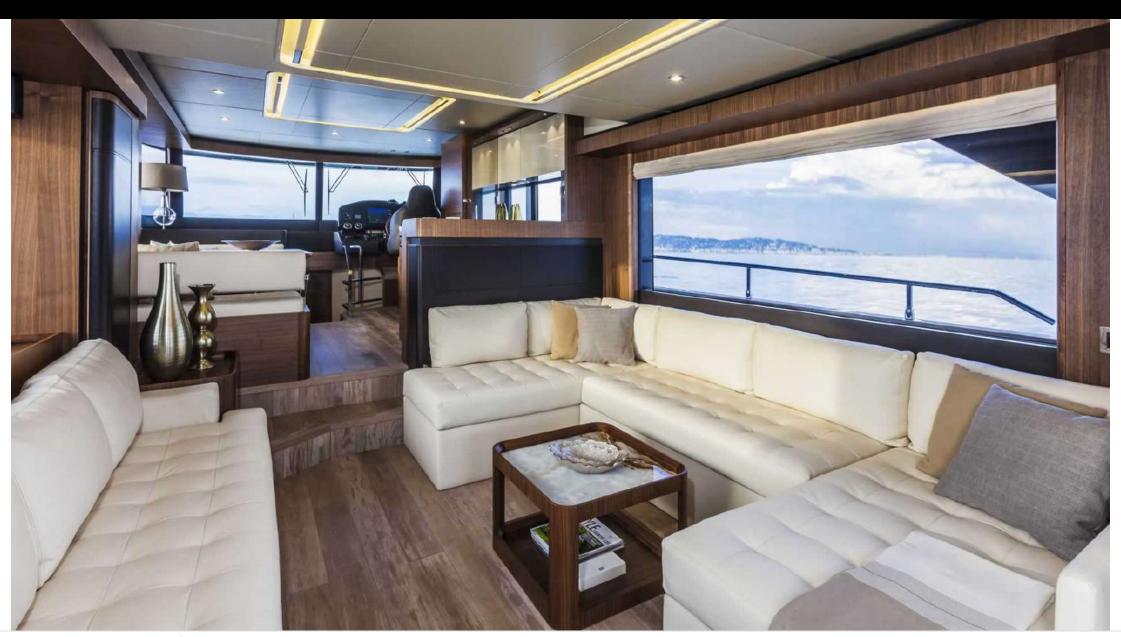

#### M/Y NAVETTA 58



















Sunbeds

Sound System

Stabilisers at

anchor

Stabilisers underway







### **EXTERIOR DESIGN**

























## INTERIOR DESIGN























# GALLERY LIFESTYLE



















#### Specifications



Low rate per day

4 800 €



High rate per day

4 800 €



Summer low rate per week

28 800 €



Summer high rate per week

28 800 €



Winter low rate per week

28 800 €



Winter high rate per week

28 800 €



Builder

**Absolute** 



Year built

2015



Year refit

2021



Length

17 m



**Guests Cruising** 

12



Cabins

Winter Cruising Area(s)

West Mediterranean

Summer Cruising Area(s)

West Mediterranean

Crew

Max speed 30 knots

Cruising speed 22 knots

Fuel consumption 260 L/H

Type of cabins

3 (2 x Double Cabin, 1 x Twin cabin)