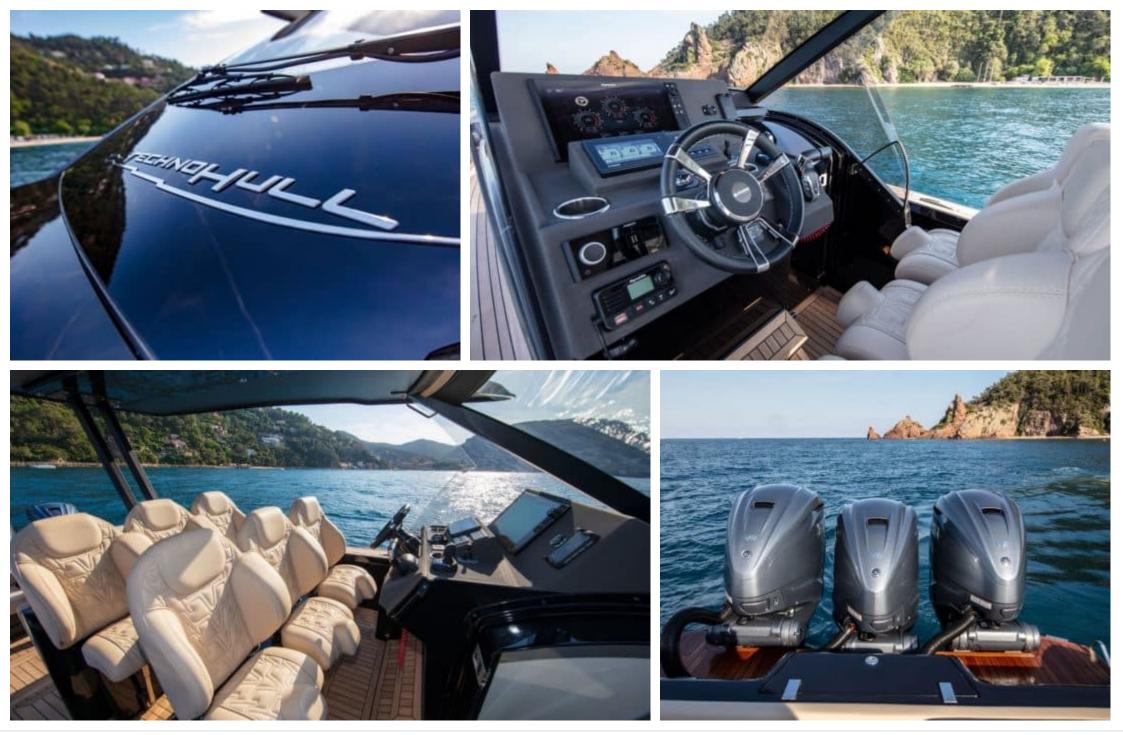

## EXTERIOR DESIGN

Interior design Exterior design Gallery lifestyle Specifications Features

### Specifications

| €)<br>—                                       | Low rate per day<br>3 000 €          |                       |  |                      | (€)<br>                                       | High rate per day<br>3 000 €          |          |             |
|-----------------------------------------------|--------------------------------------|-----------------------|--|----------------------|-----------------------------------------------|---------------------------------------|----------|-------------|
| €                                             | Summer low rate per week<br>18 000 € |                       |  |                      | €                                             | Summer high rate per week<br>18 000 € |          |             |
| €                                             | Winter low rate p<br>18 000€         |                       |  | €                    | Winter high rate per week<br>18 000 €         |                                       |          |             |
|                                               | Builder<br>Technohull                |                       |  | Year buil<br>2022    | t                                             |                                       |          |             |
|                                               | Length<br>13.80 m                    |                       |  |                      |                                               | Guests Cruisin                        |          | Cabins<br>1 |
| Winter Cruising Area(s)<br>West Mediterranean |                                      |                       |  |                      | Summer Cruising Area(s)<br>West Mediterranean |                                       |          |             |
| Crew<br>1                                     |                                      | Max speed<br>62 knots |  | Cruising<br>35 knots | speed                                         | Fuel cons<br>200 L/H                  | sumption |             |
| Type of<br>1 (1 x Do                          | cabins<br>uble Cabin)                |                       |  |                      |                                               |                                       |          |             |