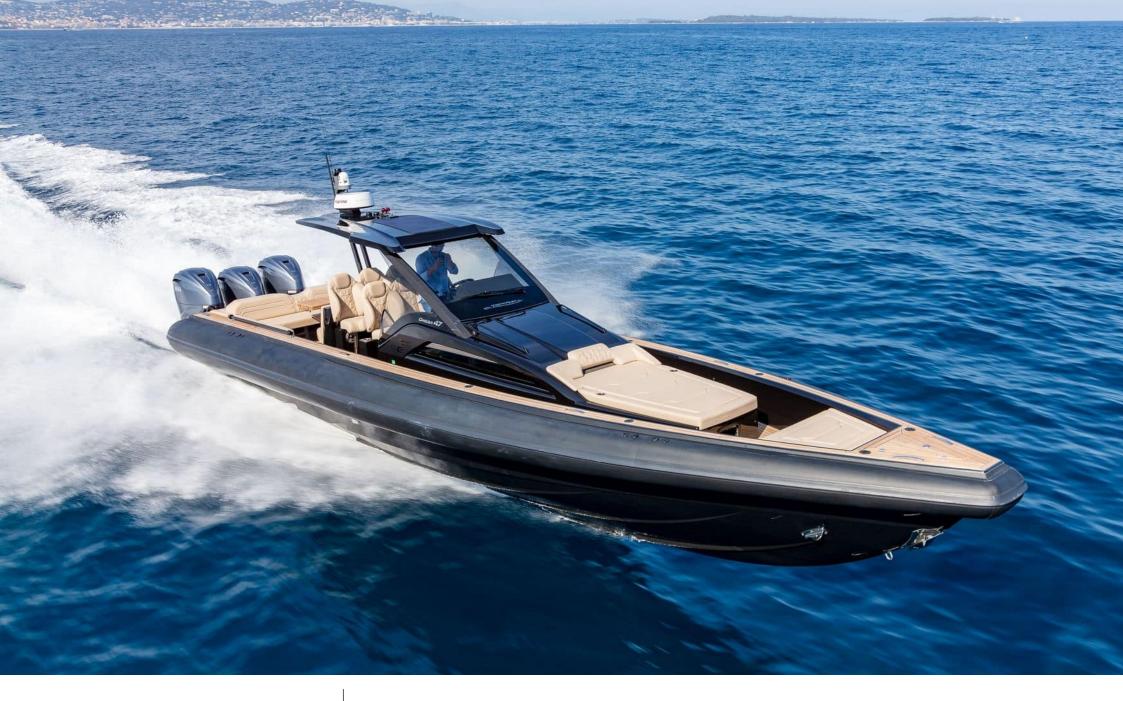

M/Y OMEGA 47

Length Guests Cabins 13.80m 45.28 ft. 11 1

Crew **1** 

## EXTERIOR DESIGN

Interior design Exterior design Gallery lifestyle Specifications Features