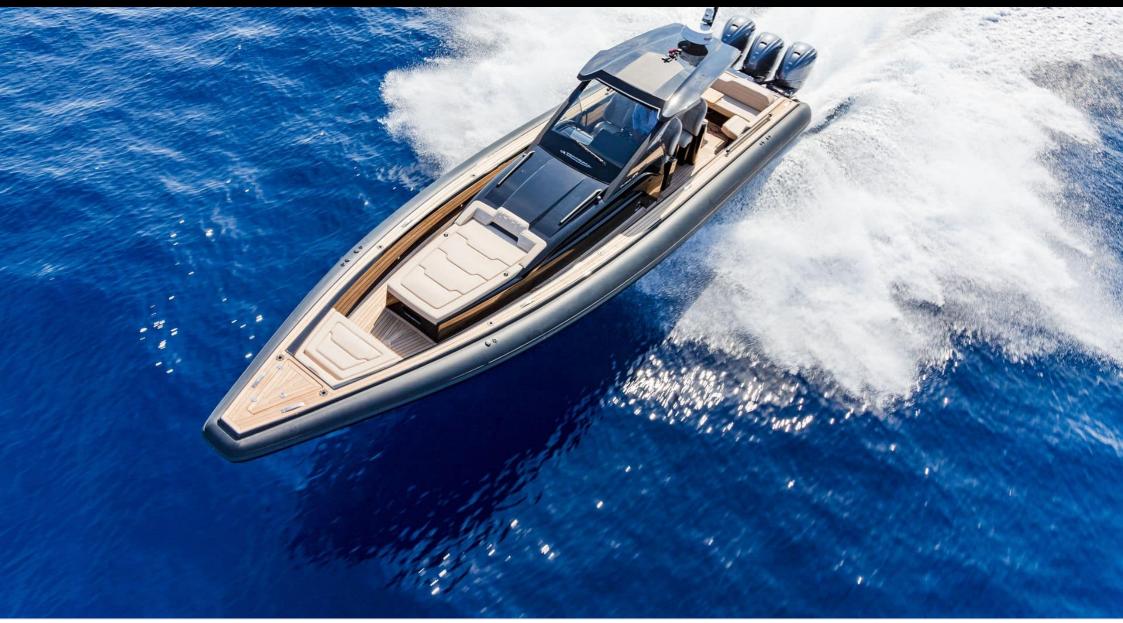

## EXTERIOR DESIGN

Interior design Exterior design Gallery lifestyle Specifications Features

### Specifications

| €)<br>—                                       | Low rate per day<br>3 000 €          |                       |  |                      | (€)<br>                                       | High rate per day<br>3 000 €          |          |             |
|-----------------------------------------------|--------------------------------------|-----------------------|--|----------------------|-----------------------------------------------|---------------------------------------|----------|-------------|
| €                                             | Summer low rate per week<br>18 000 € |                       |  |                      | €                                             | Summer high rate per week<br>18 000 € |          |             |
| €                                             | Winter low rate p<br>18 000€         |                       |  | €                    | Winter high rate per week<br>18 000 €         |                                       |          |             |
|                                               | Builder<br>Technohull                |                       |  | Year buil<br>2022    | t                                             |                                       |          |             |
|                                               | Length<br>13.80 m                    |                       |  |                      |                                               | Guests Cruisin                        |          | Cabins<br>1 |
| Winter Cruising Area(s)<br>West Mediterranean |                                      |                       |  |                      | Summer Cruising Area(s)<br>West Mediterranean |                                       |          |             |
| Crew<br>1                                     |                                      | Max speed<br>62 knots |  | Cruising<br>35 knots | speed                                         | Fuel cons<br>200 L/H                  | sumption |             |
| Type of<br>1 (1 x Do                          | cabins<br>uble Cabin)                |                       |  |                      |                                               |                                       |          |             |