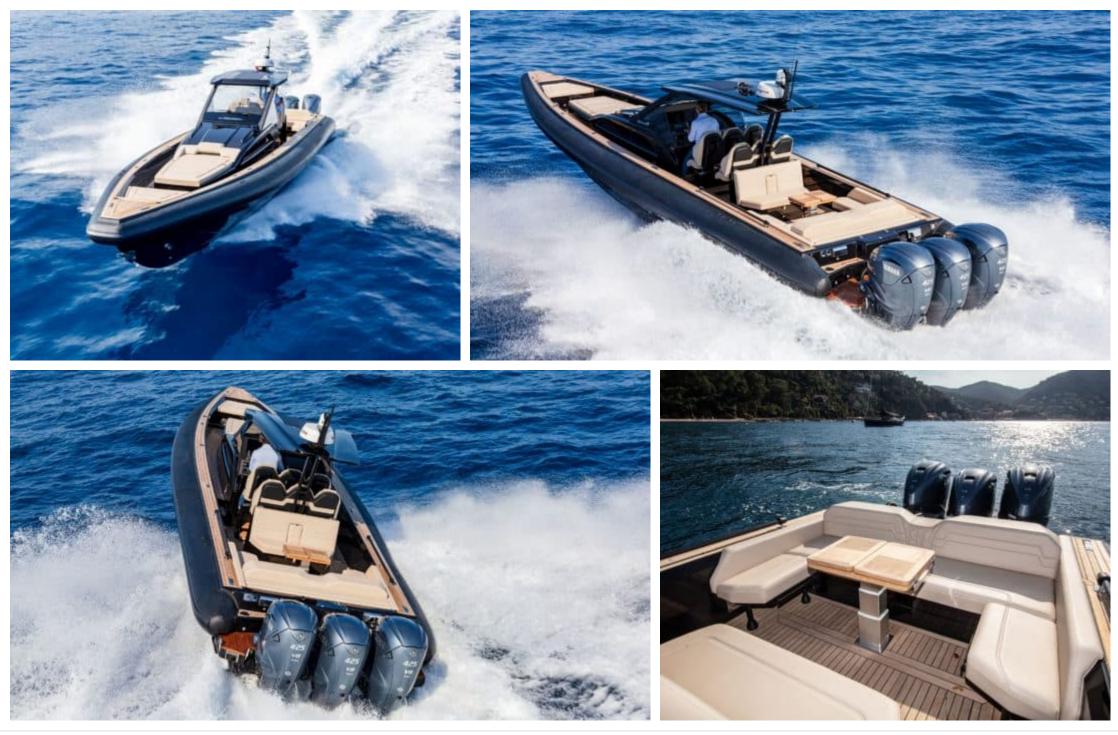

M/Y OMEGA 47

Length Guests Cabins 13.80m 45.28 ft. 11 1

Crew **1** 



#### M/Y OMEGA 47







## EXTERIOR DESIGN





Interior design Exterior design Gallery lifestyle Specifications Features









### **INTERIOR DESIGN**





Interior design Exterior design Gallery lifestyle Specifications Features





# GALLERY LIFESTYLE













### Specifications

| €)<br>—                                       | Low rate per day<br>3 000 €          |                       |  |                      | (€)<br>                                       | High rate per day<br>3 000 €          |          |             |
|-----------------------------------------------|--------------------------------------|-----------------------|--|----------------------|-----------------------------------------------|---------------------------------------|----------|-------------|
| €                                             | Summer low rate per week<br>18 000 € |                       |  |