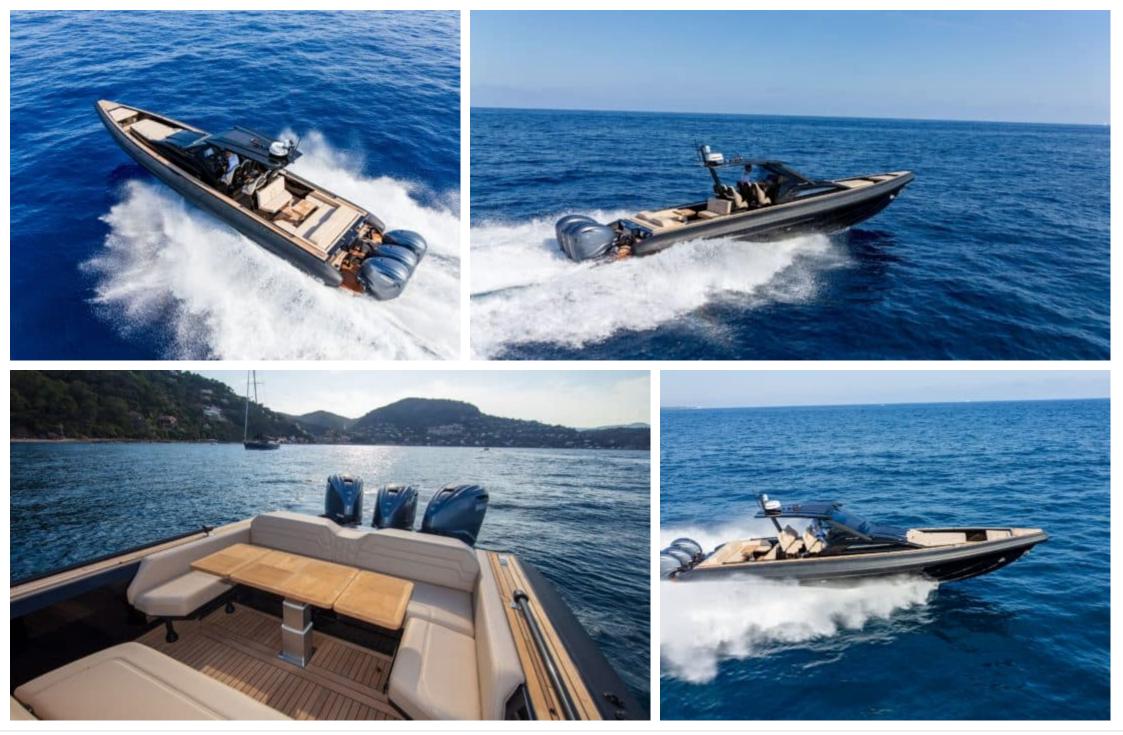

M/Y OMEGA 47

Length Guests Cabins 13.80m 45.28 ft. 11 1

Crew **1** 



#### M/Y OMEGA 47







## EXTERIOR DESIGN





Interior design Exterior design Gallery lifestyle Specifications Features









### **INTERIOR DESIGN**





Interior design Exterior design Gallery lifestyle Specifications Features





# GALLERY LIFESTYLE













### Specifications

| €)<br>—                                       | Low rate per day<br>3 000 €          |                       |  |                      | (€)<br>                                       | High rate per day<br>3 000 €          |          |             |
|-----------------------------------------------|--------------------------------------|-----------------------|--|----------------------|-----------------------------------------------|---------------------------------------|----------|-------------|
| €                                             | Summer low rate per week<br>18 000 € |                       |  |