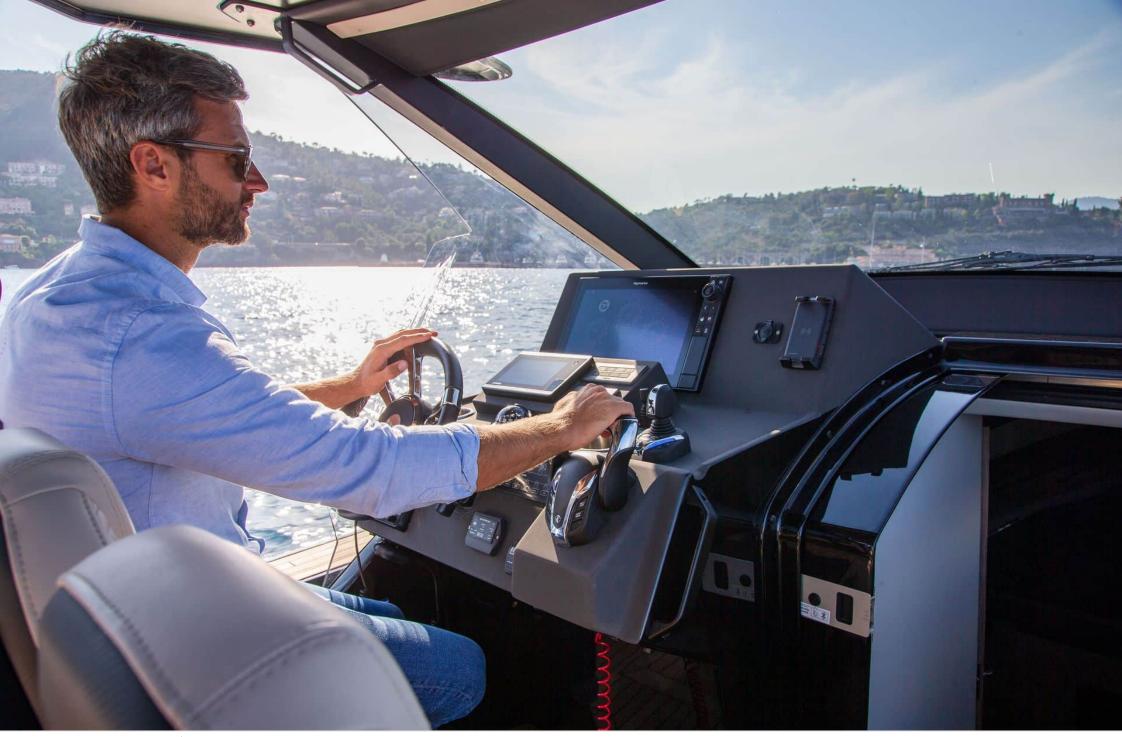

M/Y OMEGA 47

Length Guests Cabins 13.80m 45.28 ft. 11 1

Crew **1** 



#### M/Y OMEGA 47







## EXTERIOR DESIGN





Interior design Exterior design Gallery lifestyle Specifications Features









### **INTERIOR DESIGN**





Interior design Exterior design Gallery lifestyle Specifications Features





# GALLERY LIFESTYLE













### Specifications

| €)<br>—                                       | Low rate per day<br>3 000 €          |                       |  |                      | (€)<br>                                       | High rate per day<br>3 000 €          |          |             |
|-----------------------------------------------|--------------------------------------|-----------------------|--|----------------------|-----------------------------------------------|---------------------------------------|----------|-------------|
| €                                             | Summer low rate per week<br>18 000 € |                       |  |                      | €                                             | Summer high rate per week<br>18 000 € |          |             |
| €