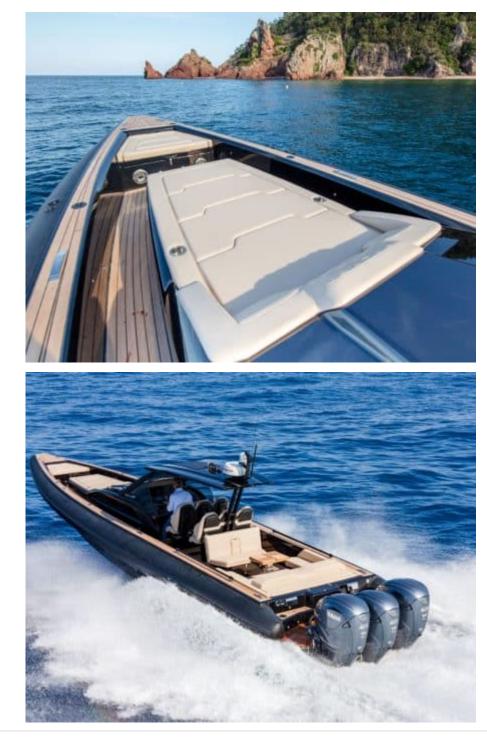

M/Y OMEGA 47

Length Guests Cabins 13.80m 45.28 ft. 11 1

Crew **1** 



#### M/Y OMEGA 47







## EXTERIOR DESIGN





Interior design Exterior design Gallery lifestyle Specifications Features









### **INTERIOR DESIGN**





Interior design Exterior design Gallery lifestyle Specifications Features





# GALLERY LIFESTYLE













### Specifications

| €)<br>—                                       | Low rate per day<br>3 000 €          |                       |  |                      | (€)<br>                                       | High rate per day<br>3 000 €          |          |             |
|-----------------------------------------------|--------------------------------------|-----------------------|--|----------------------|-----------------------------------------------|---------------------------------------|----------|-------------|
| €