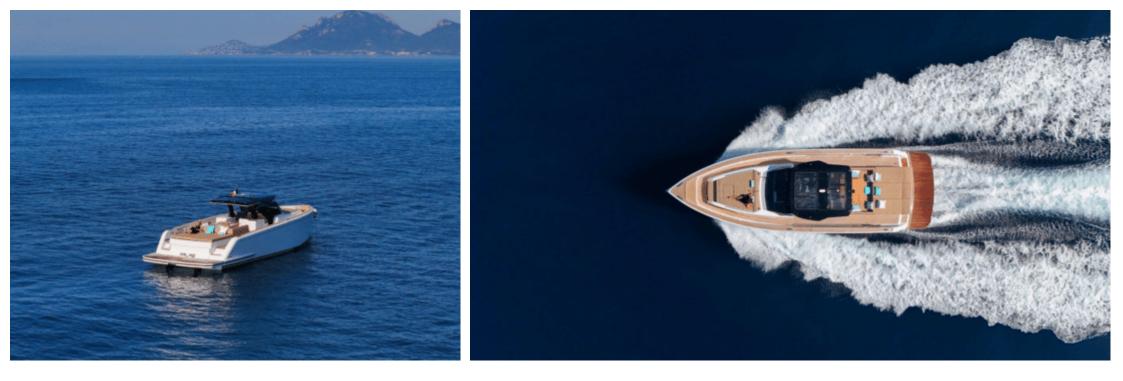

•····

Crew **1** 

Cabins **2** 

Length Guests Guests 16.25m 53.31 ft. 11



M/Y PARDO 50 WHITE



## M/Y PARDO 50 WHITE











### EXTERIOR DESIGN





Interior design Exterior design Gallery lifestyle Specifications Features





# INTERIOR DESIGN





Interior design Exterior design Gallery lifestyle Specifications Features





## GALLERY LIFESTYLE





## Specifications

| E Low rate per day<br>4 150 €                 |                           |         |                      | High rate per day<br>4 150 €                  |                                       |                             |  |
|-----------------------------------------------|---------------------------|---------|----------------------|-----------------------------------------------|---------------------------------------|-----------------------------|--|
| Summer low rate per week<br>24 900 €          |                           |         |                      | €                                             | Summer high rate per week<