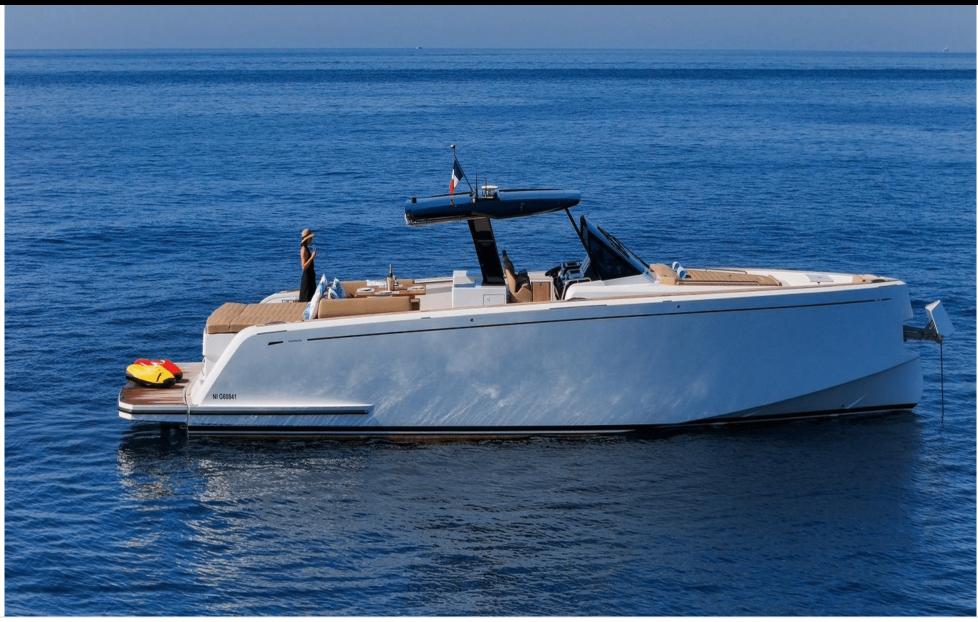

### EXTERIOR DESIGN

Interior design Exterior design Gallery lifestyle Specifications Features

## Specifications

| E Low rate per day<br>4 150 €                 |                           |         |                      | High rate per day<br>4 150 €                  |                                       |                             |  |
|-----------------------------------------------|---------------------------|---------|----------------------|-----------------------------------------------|---------------------------------------|-----------------------------|--|
| Summer low rate per week<br>24 900 €          |                           |         |                      | €                                             | Summer high rate per week<br>24 900 € |                             |  |
| € Winter lov<br>24 900 €                      |                           |         | €                    | Winter high rate per week<br>24 900 €         |                                       |                             |  |
| Builder<br>Pardo                              |                           |         | Year bui<br>2023     | ilt                                           |                                       |                             |  |
| Length<br>16.25 m                             |                           |         |                      |                                               | Guests Cruising                       | Cabins<br>2                 |  |
| Winter Cruising Area(s)<br>West Mediterranean |                           |         |                      | Summer Cruising Area(s)<br>West Mediterranean |                                       |                             |  |
| Crew<br>1                                     | rew Max speed<br>38 knots |         | Cruising<br>30 knots |                                               | Fuel consump<br>200 L/H               | Fuel consumption<br>200 L/H |  |
| Type of cabins<br>2 (1 x Double, 1 x Twir     | าร)                       |         |                      |                                               |                                       |                             |  |
|                                               | HTING                     | Interio | or design            | Exterior de                                   | sign Gallery lifestyle                | Specifications Features     |  |