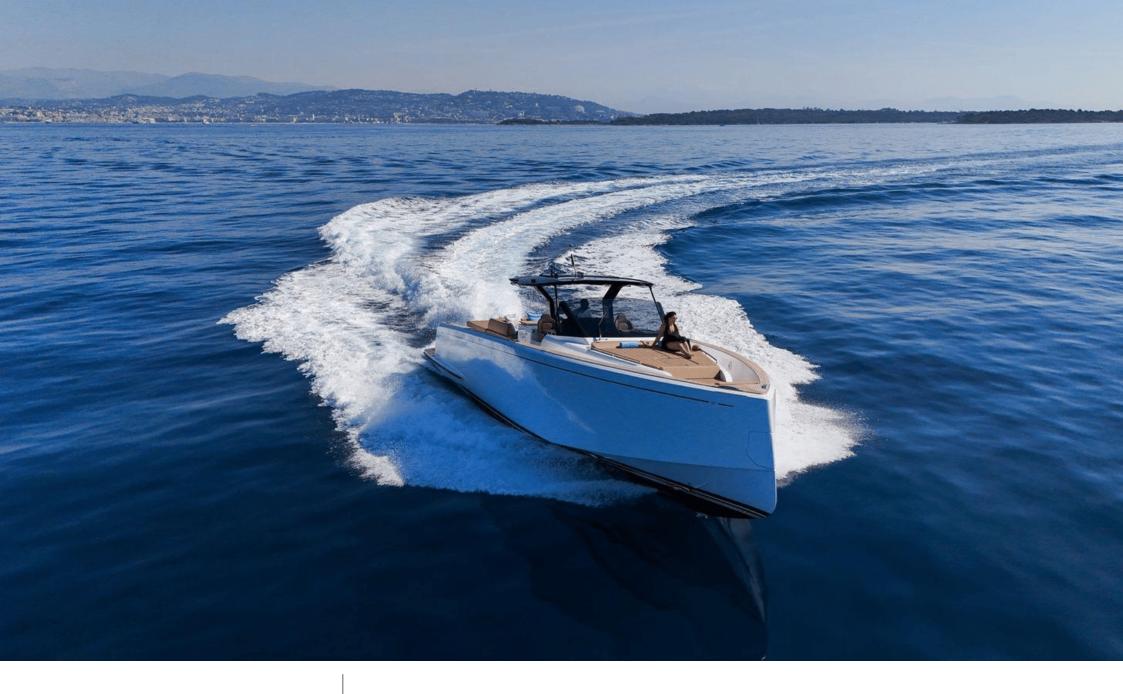

•····

Crew **1** 

Cabins **2** 

Length Guests Guests 16.25m 53.31 ft. 11

M/Y PARDO 50 WHITE

## M/Y PARDO 50 WHITE

### EXTERIOR DESIGN

Interior design Exterior design Gallery lifestyle Specifications Features