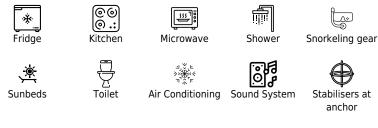

## Specifications

| E Low rate per day<br>4 150 €                 |                           |         |                      | High rate per day<br>4 150 €                  |                                       |                             |  |
|-----------------------------------------------|---------------------------|---------|----------------------|-----------------------------------------------|---------------------------------------|-----------------------------|--|
| Summer low rate per week<br>24 900 €          |                           |         |                      | €                                             | Summer high rate per week<br>24 900 € |                             |  |
| € Winter lov<br>24 900 €                      |                           |         | €                    | Winter high rate per week<br>24 900 €         |                                       |                             |  |
| Builder<br>Pardo                              |                           |         | Year bui<br>2023     | ilt                                           |                                       |                             |  |
| Length<br>16.25 m                             |                           |         |                      |                                               | Guests Cruising                       | Cabins<br>2                 |  |
| Winter Cruising Area(s)<br>West Mediterranean |                           |         |                      | Summer Cruising Area(s)<br>West Mediterranean |                                       |                             |  |
| Crew<br>1                                     | rew Max speed<br>38 knots |         | Cruising<br>30 knots |                                               | Fuel consump<br>200 L/H               | Fuel consumption<br>200 L/H |  |
| Type of cabins<br>2 (1 x Double, 1 x Twir     | าร)                       |         |                      |                                               |                                       |                             |  |
|                                               | HTING                     | Interio | or design            | Exterior de                                   | sign Gallery lifestyle                | Specifications Features     |  |