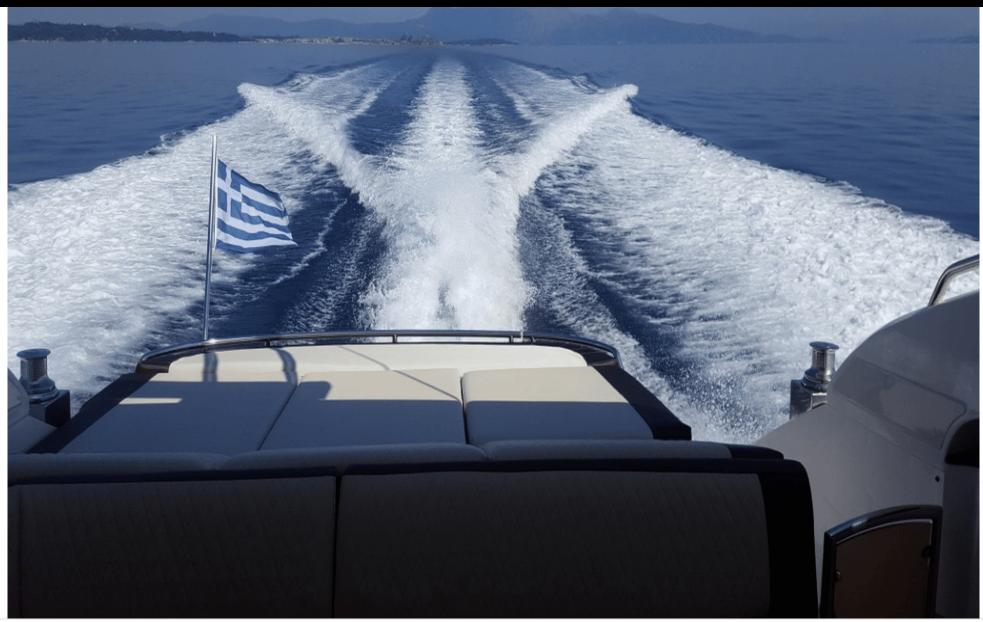

°.....

Cabins **3** 

Length Guests Guests 16.36m 53.67 ft. 9

Crew **2** 



#### *M/Y PRINCESS V53*



# M/Y PRINCESS V53







# EXTERIOR DESIGN









# INTERIOR DESIGN





Interior design Exterior design Gallery lifestyle Specifications Features









# GALLERY LIFESTYLE





Interior design Exterior design Gallery lifestyle Specifications Features





# Specifications

| Low rate per day<br>3 500 €                   |                                      |          |                                               | High rate per day<br>3 500 €          |                    |             |
|-----------------------------------------------|--------------------------------------|----------|-----------------------------------------------|---------------------------------------|--------------------|-------------|
| Summer low rate<br>21 000 €                   | Summer low rate per week<br>21 000 € |          |                                               | Summer high rate per week<br>21 000 € |                    |             |
| € Winter low rate per 21 000