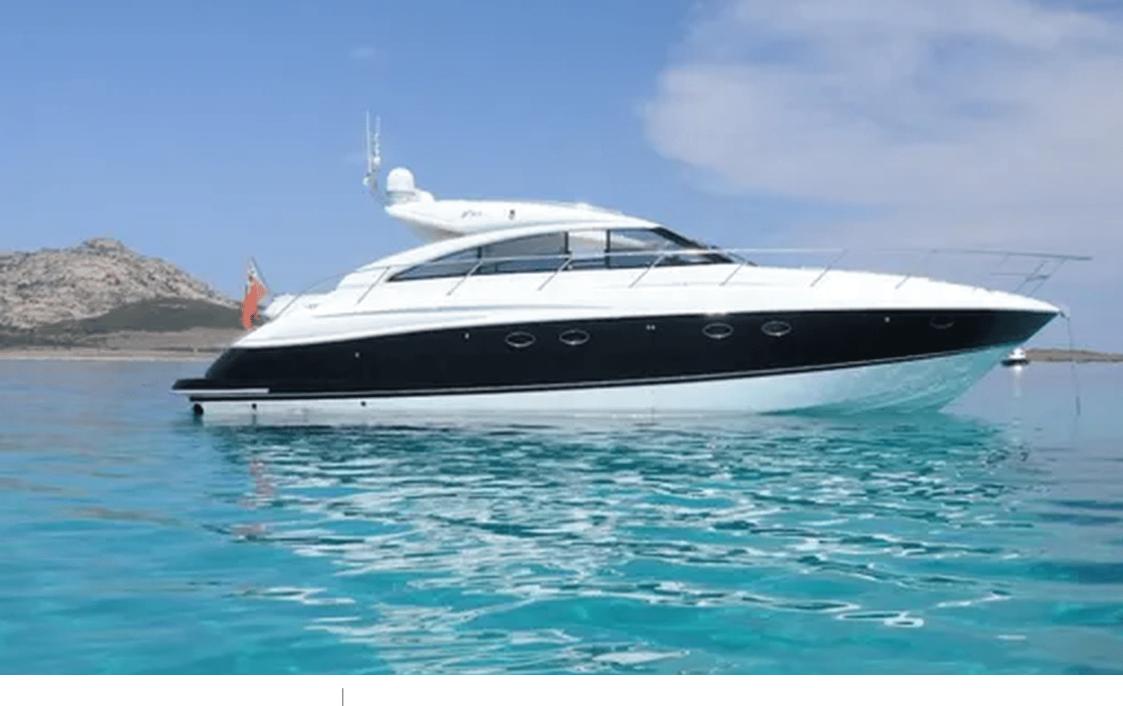

°.....

Cabins **3** 

Length Guests Guests 16.36m 53.67 ft. 9

Crew **2** 



#### *M/Y PRINCESS V53*



# M/Y PRINCESS V53







# EXTERIOR DESIGN









# INTERIOR DESIGN





Interior design Exterior design Gallery lifestyle Specifications Features









# GALLERY LIFESTYLE





Interior design Exterior design Gallery lifestyle Specifications Features





# Specifications

| Low rate per day<br>3 500 €                   |                                      |          |                                               | High rate per day<br>3 500 €          |                    |             |
|-----------------------------------------------|--------------------------------------|----------|-----------------------------------------------|---------------------------------------|-