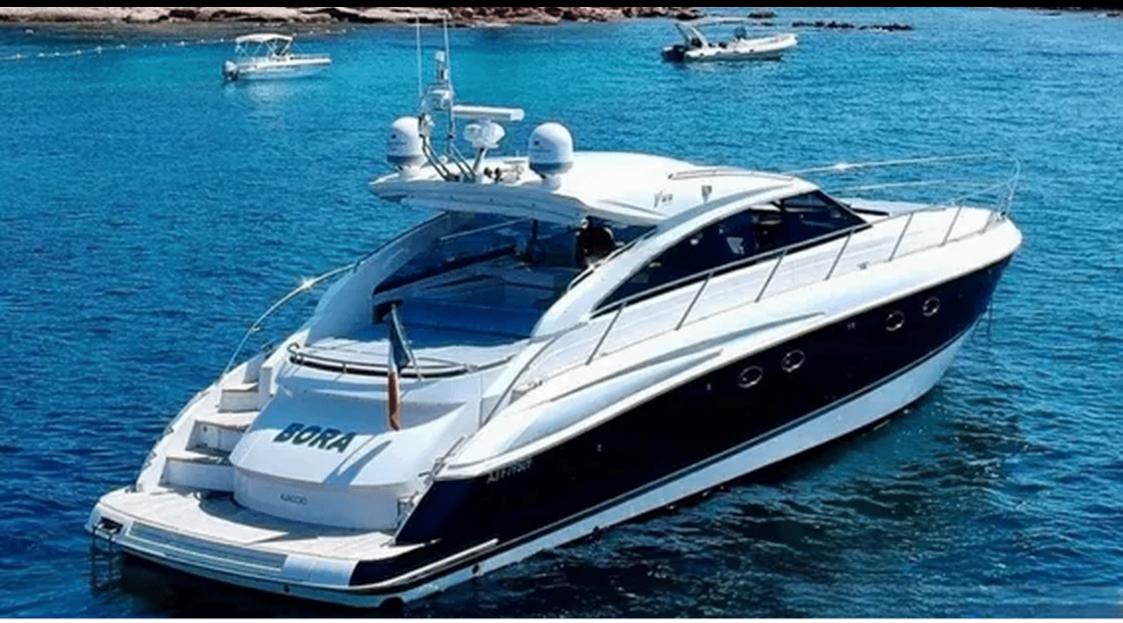

°.....

Cabins **3** 

Length Guests Guests 16.36m 53.67 ft. 9

Crew **2** 



#### *M/Y PRINCESS V53*



# M/Y PRINCESS V53







# EXTERIOR DESIGN









# INTERIOR DESIGN





Interior design Exterior design Gallery lifestyle Specifications Features









# GALLERY LIFESTYLE





Interior design Exterior design Gallery lifestyle Specifications Features





# Specifications

| Low rate per day<br>3 500 €                   |                                      |          |                                               | High rate per day<br>3 500 €          |                    |             |
|-----------------------------------------------|--------------------------------------|----------|-----------------------------------------------|---------------------------------------|--------------------|-------------|
| Summer low rate<br>21 000 €                   | Summer low rate per week<br>21 000 € |          |