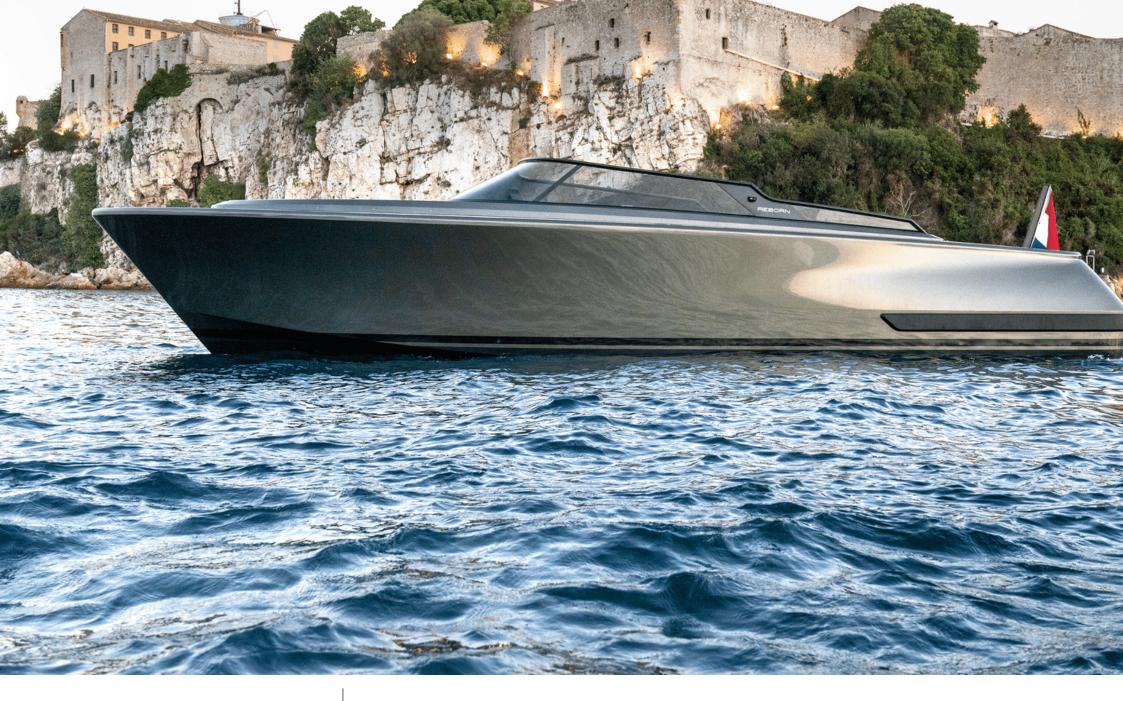

#### M/Y REBORN 38

| ō | Length<br><b>11.65m</b> 38.22 ft. | Guests<br><b>11</b> | Crew<br><b>1</b> |
|---|-----------------------------------|---------------------|------------------|
|   |                                   |                     |                  |