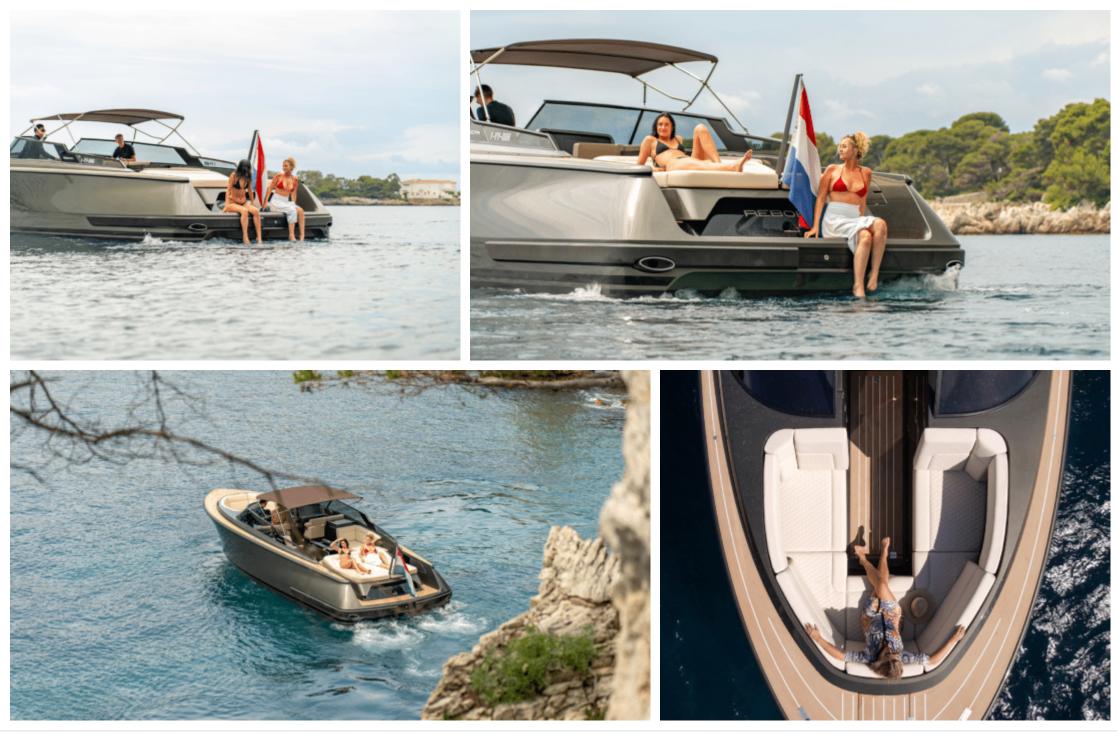

#### M/Y REBORN 38

| ō | Length<br><b>11.65m</b> 38.22 ft. | Guests<br><b>11</b> | Crew<br><b>1</b> |
|---|-----------------------------------|---------------------|------------------|
|   |                                   |                     |                  |



#### M/Y REBORN 38







,ĕ

Toilet







#### EXTERIOR DESIGN





Interior design Exterior design Gallery lifestyle Specifications Features





### INTERIOR DESIGN





Interior design Exterior design Gallery lifestyle Specifications Features

# GALLERY LIFESTYLE









## Specifications

| € Low rate po<br>3 300 €                      | er day                |         |                      | ( 工 )                                         | High rate per day<br>3 300 €     |                         |
|-----------------------------------------------|-----------------------|---------|----------------------|-----------------------------------------------|----------------------------------|-------------------------|
| (€) Summer lo                                 | w rate per week       |         |                      | ( 工 )                                         | Summer high rate p<br>19 800 €   | er week                 |
| € Winter low<br>19 800 €                      | rate per week         |         |                      | ( 工 )