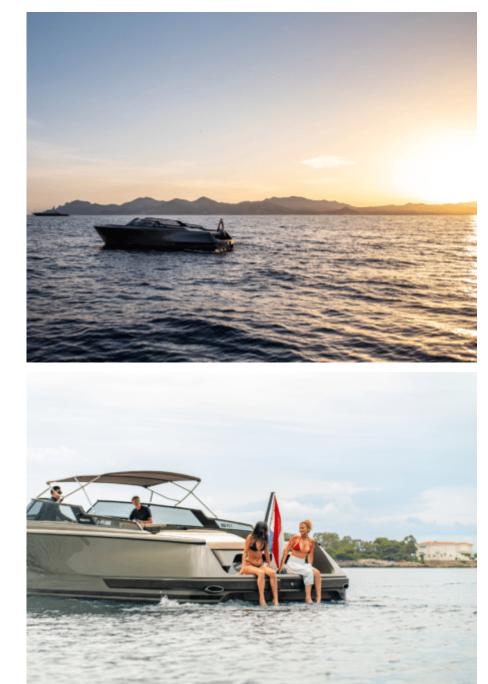

#### M/Y REBORN 38

| ō | Length<br><b>11.65m</b> 38.22 ft. | Guests<br><b>11</b> | Crew<br><b>1</b> |
|---|-----------------------------------|---------------------|------------------|
|   |                                   |                     |                  |



#### M/Y REBORN 38







,ĕ

Toilet







#### EXTERIOR DESIGN





Interior design Exterior design Gallery lifestyle Specifications Features





### INTERIOR DESIGN





Interior design Exterior design Gallery lifestyle Specifications Features

# GALLERY LIFESTYLE









## Specifications

| € Low rate po<br>3 300 €                      | er day                |         |                      | ( 工 )                                         | High rate per day<br>3 300 €     |                         |
|-----------------------------------------------|-----------------------|---------|----------------------|-----------------------------------------------|----------------------------------|-------------------------|
| (€) Summer lo                                 | w rate per week       |         |                      | ( 工