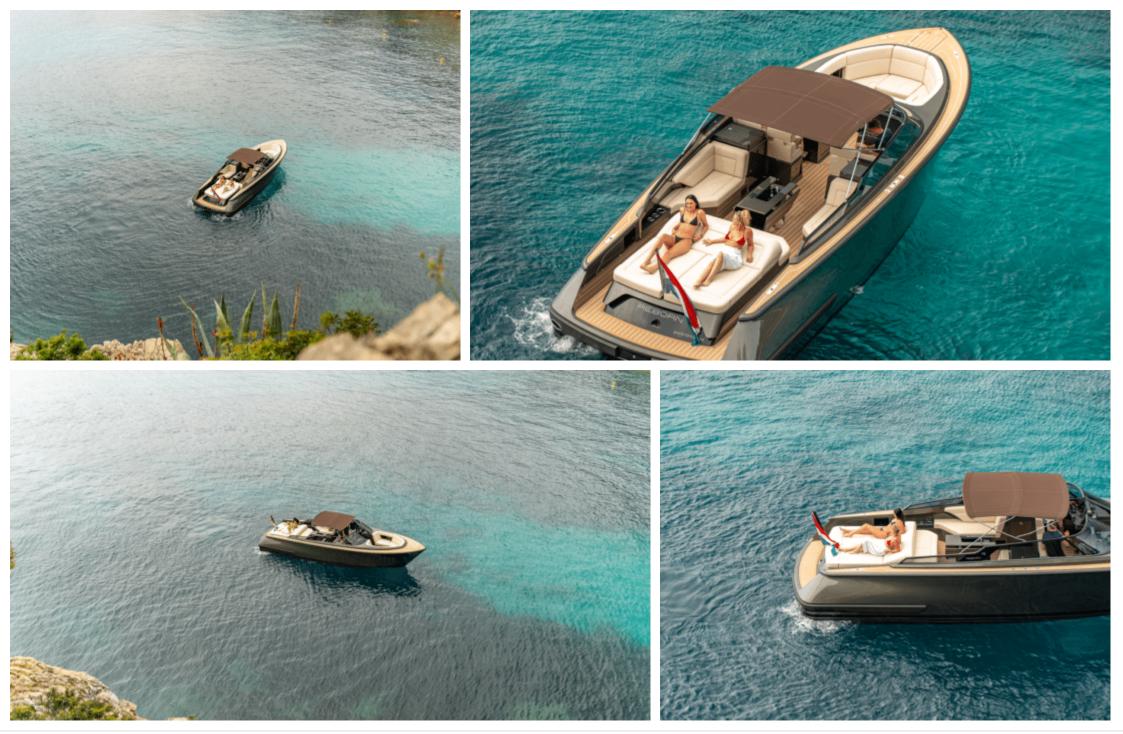

#### M/Y REBORN 38

| ō | Length<br><b>11.65m</b> 38.22 ft. | Guests<br><b>11</b> | Crew<br><b>1</b> |
|---|-----------------------------------|---------------------|------------------|
|   |                                   |                     |                  |



#### M/Y REBORN 38







,ĕ

Toilet







#### EXTERIOR DESIGN





Interior design Exterior design Gallery lifestyle Specifications Features





### INTERIOR DESIGN





Interior design Exterior design Gallery lifestyle Specifications Features

# GALLERY LIFESTYLE









## Specifications

| € Low rate po<br>3 300 €                      | er day                |         |                      | ( 工 )                                         | High rate per day<br>3 300 €     |                         |
|-----------------------------------------------|-----------------------|---------|----------------------|-----------------------------------------------|----------------------------------|-------------------------|
| (€) Summer lo                                 | w rate per week       |         |                      | ( 工 )                                         | Summer high rate p<br>19 800 €   | er week                 |