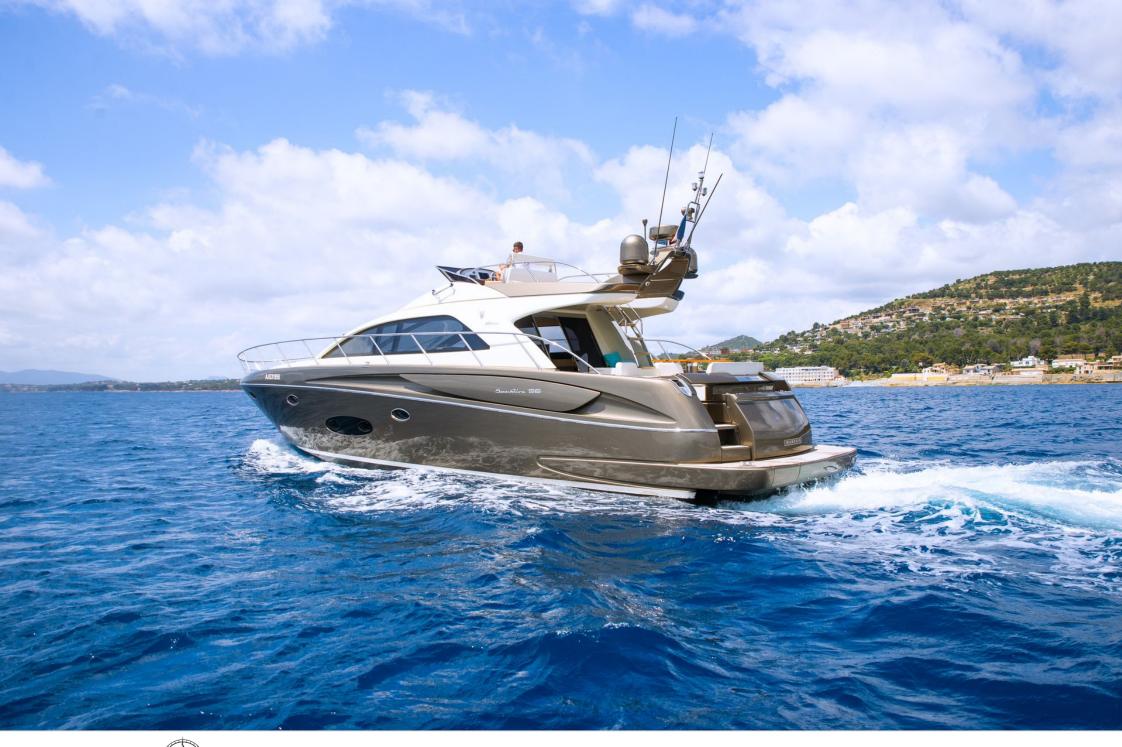

#### M/Y SPORTRIVA 56





# M/Y SPORTRIVA 56









# EXTERIOR DESIGN

















# INTERIOR DESIGN

















# GALLERY LIFESTYLE





Interior design Exterior design Gallery lifestyle Specifications Features









## Specifications

| E Low rate pe<br>4 049 €                      | Low rate per day<br>4 049 € |  |                        | High rate per day<br>4 050 €                  |                                         |                    |             |  |
|-----------------------------------------------|-----------------------------|--|------------------------|-----------------------------------------------|-----------------------------------------|--------------------|-------------|--|
| Summer low rate per week<br>24 300 €          |                             |  |                        | €                                             | E Summer high rate per week<br>24 300 € |                    |             |  |
| € Winter low rate per week<br>24 300 €        |