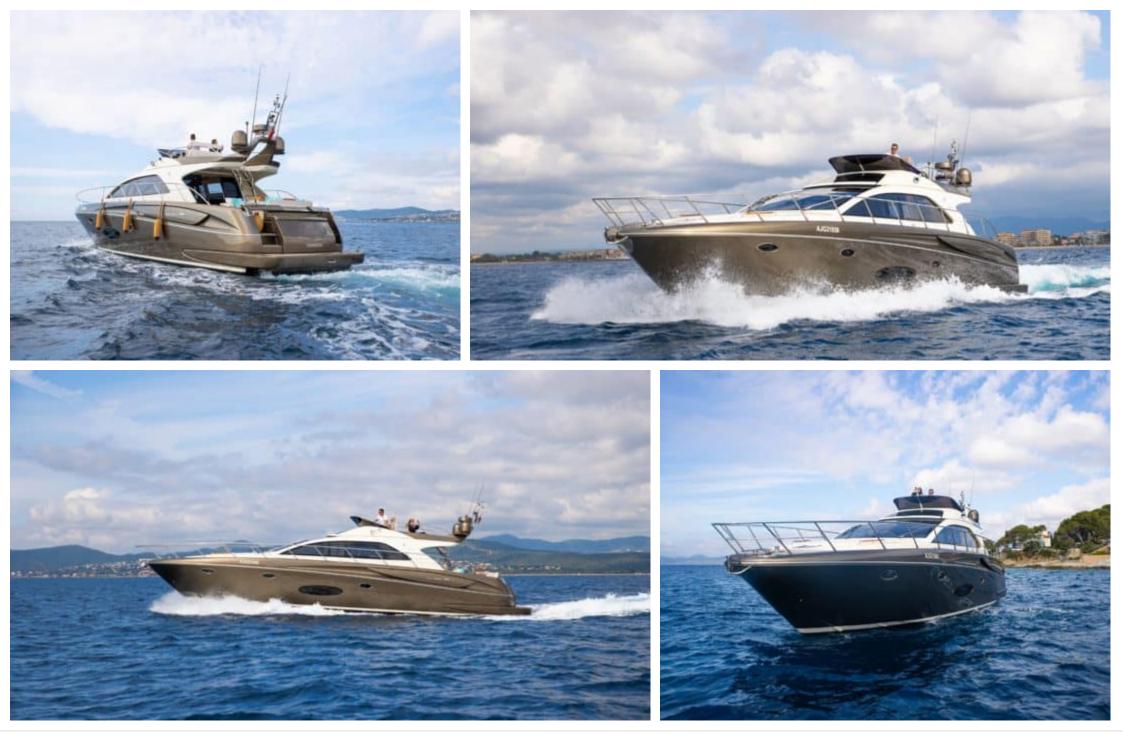

#### M/Y SPORTRIVA 56





# M/Y SPORTRIVA 56









# EXTERIOR DESIGN

















# INTERIOR DESIGN

















# GALLERY LIFESTYLE





Interior design Exterior design Gallery lifestyle Specifications Features









## Specifications

| E Low rate pe<br>4 049 €                      | Low rate per day<br>4 049 € |  |                        | High rate per day<br>4 050 €                  |                                         |                    |             |  |
|-----------------------------------------------|-----------------------------|--|------------------------|-----------------------------------------------|-----------------------------------------|--------------------|-------------|--|
| Summer low rate per week<br>24 300 €          |                             |  |                        | €