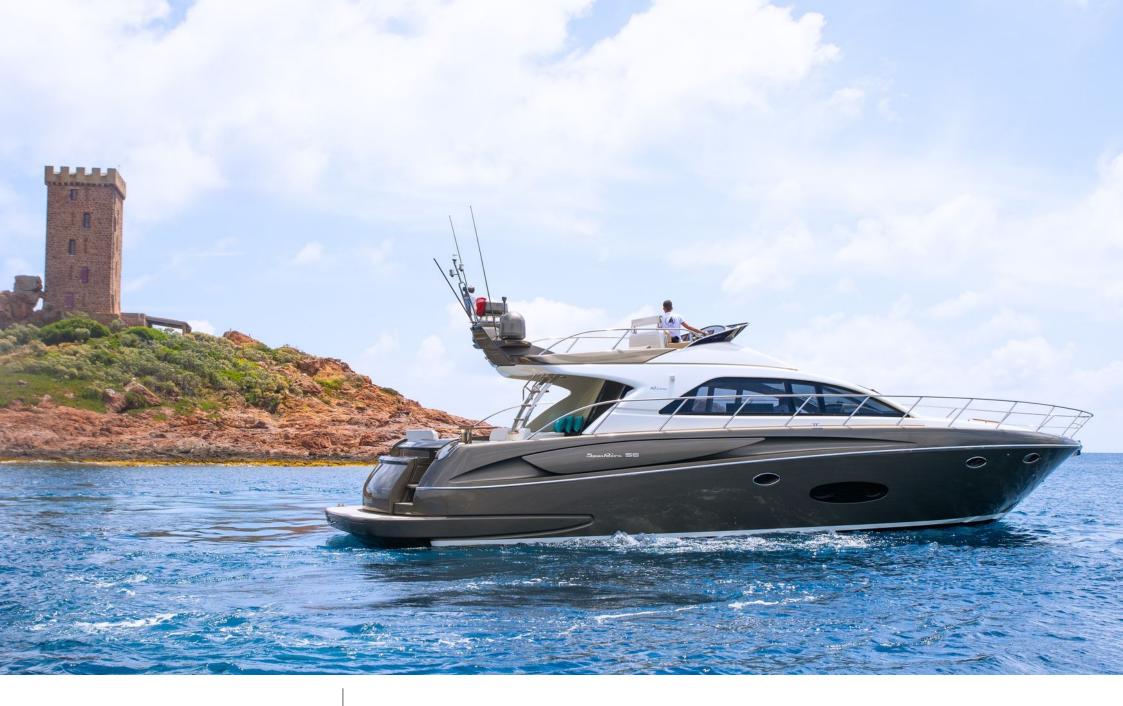

#### M/Y SPORTRIVA 56





# M/Y SPORTRIVA 56









# EXTERIOR DESIGN

















# INTERIOR DESIGN

















# GALLERY LIFESTYLE





Interior design Exterior design Gallery lifestyle Specifications Features









## Specifications

| E Low rate pe<br>4 049 €                      | Low rate per day<br>4 049 € |  |                        | High rate per day<br>4 050 €                  |                                         |                    |             |  |
|-----------------------------------------------|-----------------------------|--|------------------------|-----------------------------------------------|-----------------------------------------|--------------------|-------------|--|
| Summer low rate per week<br>24 300 €          |