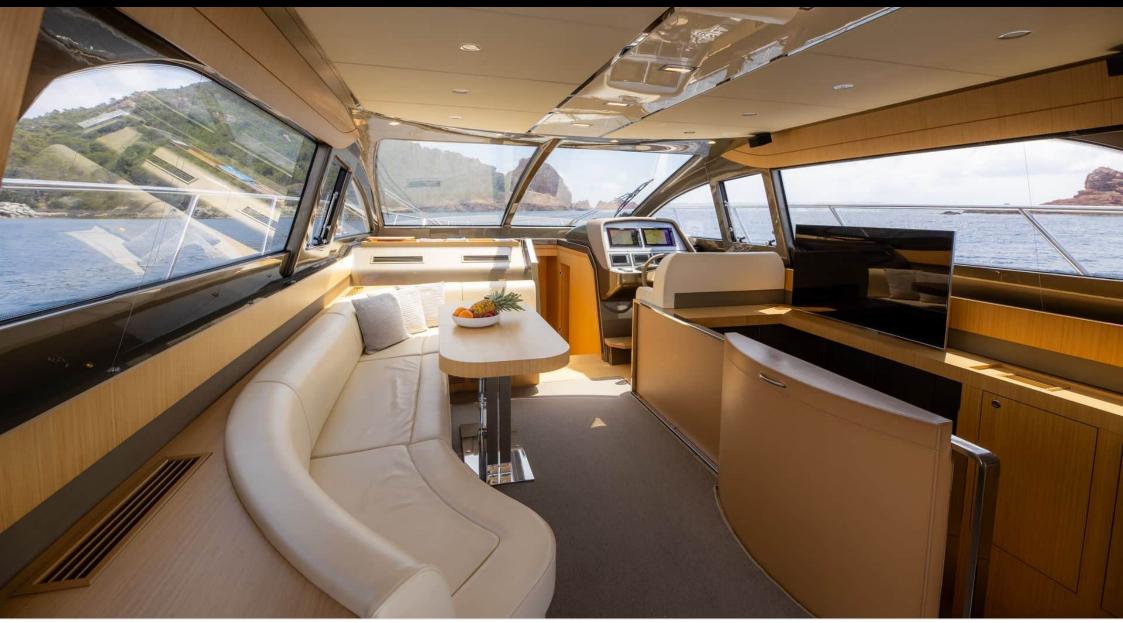

#### M/Y SPORTRIVA 56





# M/Y SPORTRIVA 56









# EXTERIOR DESIGN

















# INTERIOR DESIGN

















# GALLERY LIFESTYLE





Interior design Exterior design Gallery lifestyle Specifications Features









## Specifications

| E Low rate pe<br>4 049 €                      | Low rate per day<br>4 049 € |  |                        | High rate per day<br>4 050 €                  |                                         |                    |             |  |
|-----------------------------------------------|-----------------------------|--|------------------------|-----------------------------------------------|-----------------------------------------|--------------------|-------------|--|
| Summer low rate per week<br>24 300 €          |                             |  |                        | €                                             | E Summer high rate per week<b