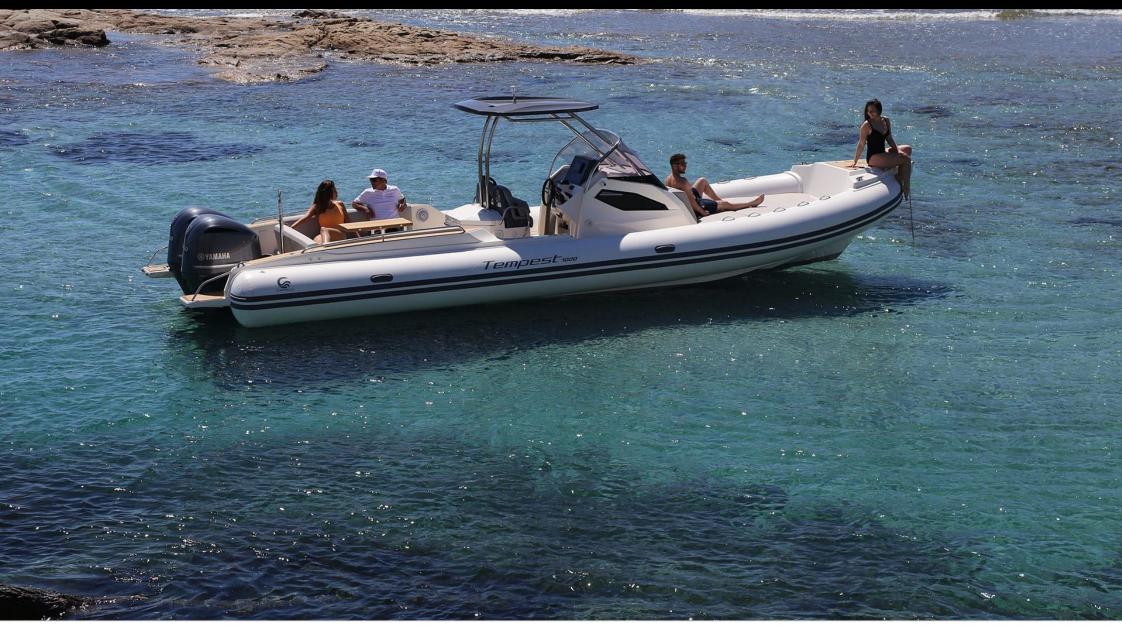

Cabins **1** 

Length **10m** 32.81 ft.

°....

Crew **1** 



#### *M/Y TEMPEST 1000 OPEN*



## M/Y TEMPEST 1000 OPEN





Snorkeling gear Sun

Sunbeds Toilet







# EXTERIOR DESIGN













# INTERIOR DESIGN









#### GALLERY LIFESTYLE





Interior design Exterior design Gallery lifestyle Specifications Features









### Specifications

| 1 500 €                                       |                    | High rate per day 1 500 €                                    |
|-----------------------------------------------|--------------------|--------------------------------------------------------------|
| Summer low rate per week<br>9 000 €           |                    | Summer high rate per week<br>9 000 €                         |
| Winter low rate per week 9 000 €              |                    | Winter high rate per week 9 000 €                            |
| Builder<br>Capelli                            | Year bu            | ouilt Year refit