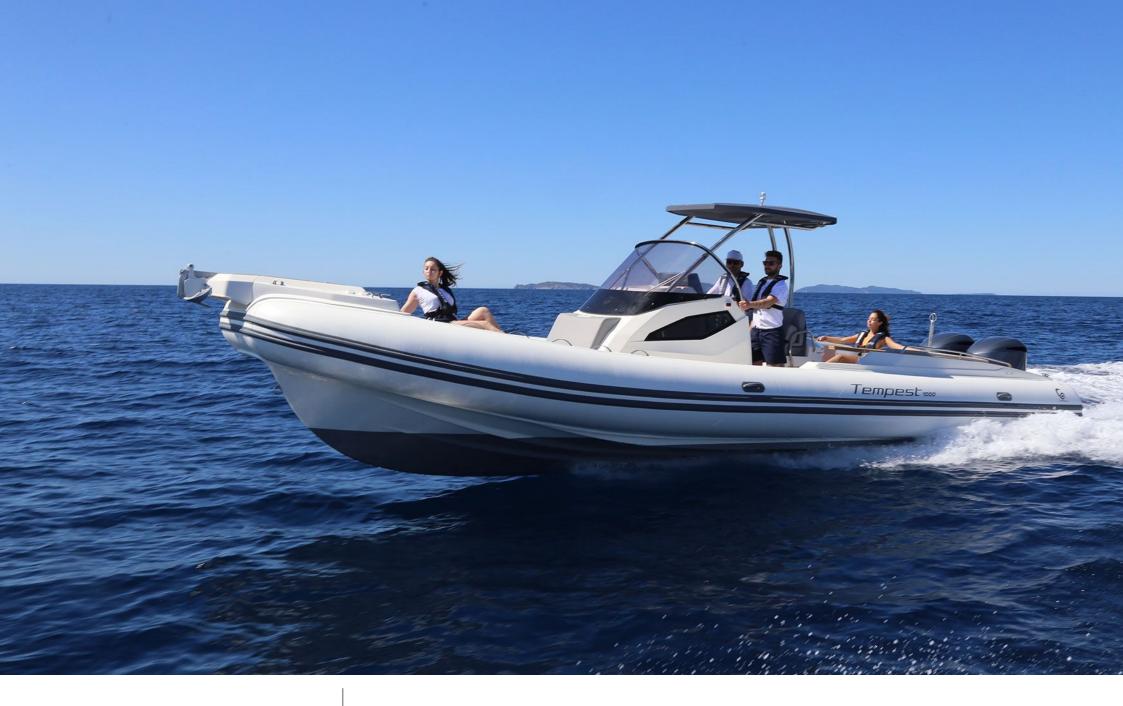

Cabins **1** 

Length **10m** 32.81 ft.

°....

Crew **1** 



#### *M/Y TEMPEST 1000 OPEN*



## M/Y TEMPEST 1000 OPEN





Snorkeling gear Sun

Sunbeds Toilet







# EXTERIOR DESIGN













# INTERIOR DESIGN









#### GALLERY LIFESTYLE





Interior design Exterior design Gallery lifestyle Specifications Features









### Specifications

| 1 500 €                                       |                    | High rate per day 1 500 €                                    |
|-----------------------------------------------|--------------------|--------------------------------------------------------------|
| Summer low rate per week<br>9 000 €           |                    | Summer high rate per week<br>9 000 €                         |
| Winter low rate per week 9 000 €