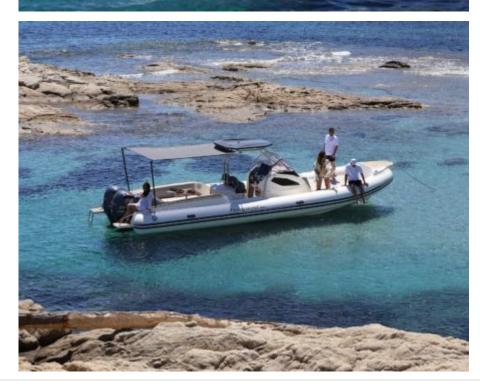

Cabins **1** 

Length **10m** 32.81 ft.

°....

Crew **1** 



#### *M/Y TEMPEST 1000 OPEN*



## M/Y TEMPEST 1000 OPEN





Snorkeling gear Sun

Sunbeds Toilet







# EXTERIOR DESIGN













# INTERIOR DESIGN









#### GALLERY LIFESTYLE





Interior design Exterior design Gallery lifestyle Specifications Features









### Specifications

| 1 500 €                                       |                    | High rate per day 1 500 €                                    |
|-----------------------------------------------|--------------------|--------------------------------------------------------------|
| Summer low rate per week<br>9 000 €           |                    | Summer high rate per week<br>9 000 €                         |
| Winter low rate per week 9 000 €              |                    | Winter high rate per week 9 000 €                            |
| Builder<br>Capelli                            | Year bu            |